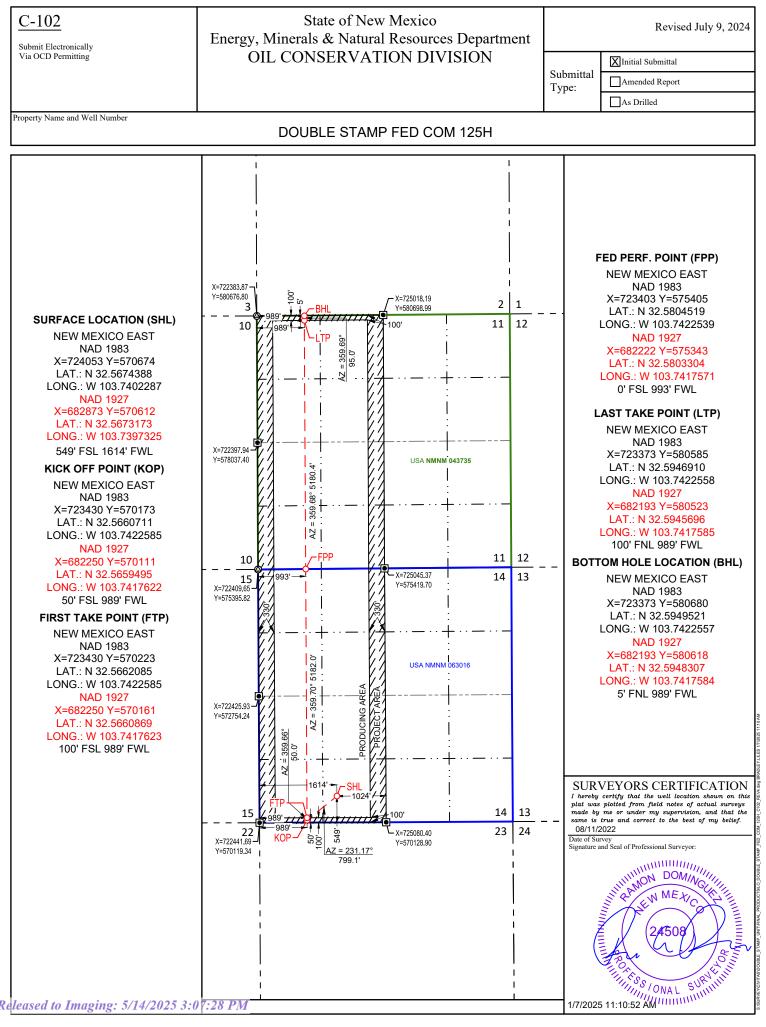

Exhibit 3 is a C-102 for each of the wells currently permitted or drilled within the Units.

**Exhibit 4** is a self-affirmed statement from Chad Matney, Petroleum Landman with Civitas, certifying that ownership in the leases to be commingled is identical as defined in 19.15.12.7 NMAC.

|                           |               |                  | W/2 Double Sta  | mp Unit/Lease        |                       |                        |
|---------------------------|---------------|------------------|-----------------|----------------------|-----------------------|------------------------|
| COM AGREEMENTS PENDING    |               |                  |                 |                      |                       |                        |
| Tract 1: W/2 of Sec. 11   | Federal Lease | No. NMNM 043735  | (320 Net Acres) |                      | Pool: SALT LAKE; BONE | SPRING [53560]         |
| Tract 2: W/2 of Sec. 14   | Federal Lease | No. NMNM 063016  | (320 Net Acres) |                      |                       |                        |
| Well                      | API#          | Surface Location | Est. Start Date | Est. 6 Month Avg Oil | Est. 6 Month Avg Gas  | Est. 6 Month Avg Water |
| DOUBLE STAMP FED COM 111H | 30-025-53995  | N-14-20S-32E     | 7/1/2025        | 673                  | 1,229                 | 3,250                  |
| DOUBLE STAMP FED COM 115H | 30-025-53999  | N-14-20S-32E     | 7/1/2025        | 673                  | 1,229                 | 3,250                  |
| DOUBLE STAMP FED COM 121H | 30-025-54001  | N-14-20S-32E     | 7/1/2025        | 783                  | 1,028                 | 2,059                  |
| DOUBLE STAMP FED COM 125H | 30-025-54005  | N-14-20S-32E     | 7/1/2025        | 704                  | 925                   | 1,853                  |
|                           |               |                  | £/2 Double Star | np Unit/Lease        |                       |                        |
| COM AGREEMENTS PENDING    |               |                  |                 |                      |                       |                        |
| Tract 1: E/2 of Sec. 11   | Federal Lease | No. NMNM 043735  | (320 Net Acres) |                      | Pool: SALT LAKE; BONE | SPRING (53560)         |
| Tract 2: E/2 of Sec. 14   | Federal Lease | No. NMNM 063016  | (320 Net Acres) |                      |                       |                        |
| Well                      | API#          | Surface Location | Est. Start Date | Est. 6 Month Avg Oil | Est. 6 Month Avg Gas  | Est. 6 Month Avg Water |
| DOUBLE STAMP FED COM 113H | 30-025-53997  | O-14-20S-32E     | 7/1/2025        | 673                  | 1,229                 | 3,250                  |
| DOUBLE STAMP FED COM 116H | 30-025-54000  | O-14-20S-32E     | 7/1/2025        | 673                  | 1,229                 | 3,250                  |
| DOUBLE STAMP FED COM 123H | 30-025-54003  | O-14-20S-32E     | 7/1/2025        | 783                  | 1,028                 | 2,059                  |
| DOUBLE STAMP FED COM 124H | 30-025-54004  | O-14-20S-32E     | 7/1/2025        | 783                  | 1,028                 | 2,059                  |
| DOUBLE STAMP FED COM 126H | 30-025-54006  | O-14-20S-32E     | 7/1/2025        | 783                  | 1,028                 | 2,059                  |