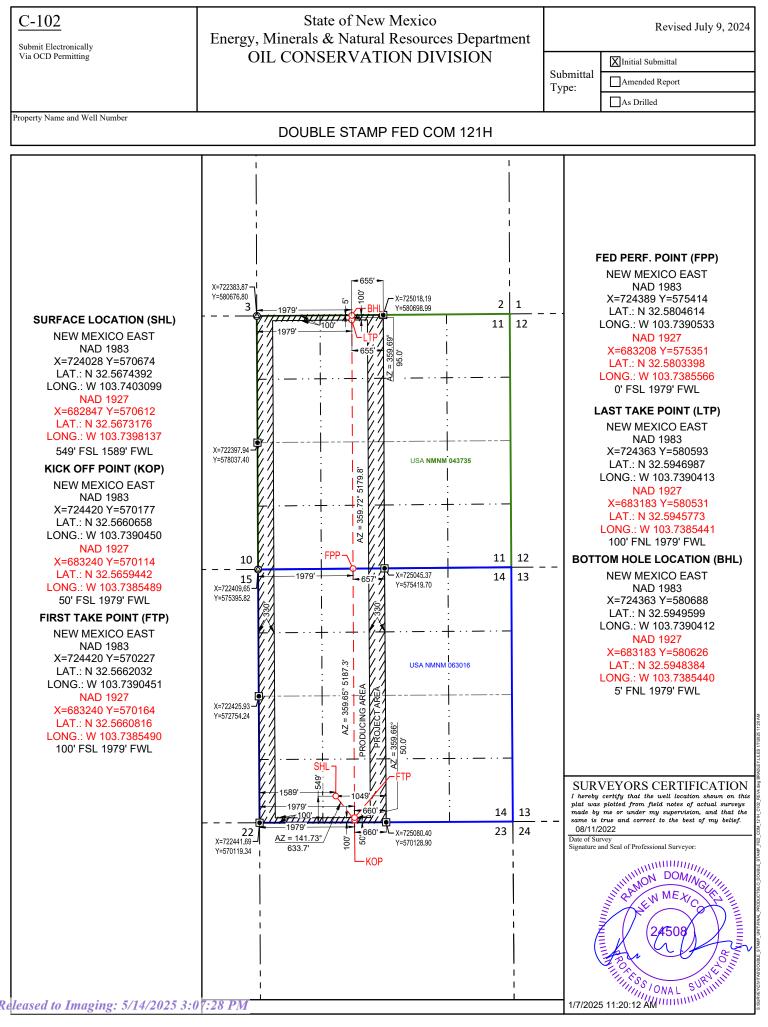

Exhibit 3 is a C-102 for each of the wells currently permitted or drilled within the Units.

**Exhibit 4** is a self-affirmed statement from Chad Matney, Petroleum Landman with Civitas, certifying that ownership in the leases to be commingled is identical as defined in 19.15.12.7 NMAC.

|                           |               |                  | W/2 Double Sta  | mp Unit/Lease        |                       |                        |
|---------------------------|---------------|------------------|-----------------|----------------------|-----------------------|------------------------|
| COM AGREEMENTS PENDING    |               |                  |                 |                      |                       |                        |
| Tract 1: W/2 of Sec. 11   | Federal Lease | No. NMNM 043735  | (320 Net Acres) |                      | Pool: SALT LAKE; BONE | SPRING [53560]         |
| Tract 2: W/2 of Sec. 14   | Federal Lease | No. NMNM 063016  | (320 Net Acres) |                      |                       |                        |
| Well                      | API#          | Surface Location | Est. Start Date | Est. 6 Month Avg Oil | Est. 6 Month Avg Gas  | Est. 6 Month Avg Water |
| DOUBLE STAMP FED COM 111H | 30-025-53995  | N-14-20S-32E     | 7/1/2025        | 673                  | 1,229                 | 3,250                  |
| DOUBLE STAMP FED COM 115H | 30-025-53999  | N-14-20S-32E     | 7/1/2025        | 673                  | 1,229                 | 3,250                  |
| DOUBLE STAMP FED COM 121H | 30-025-54001  | N-14-20S-32E     | 7/1/2025        | 783                  | 1,028                 | 2,059                  |
| DOUBLE STAMP FED COM 125H | 30-025-54005  | N-14-20S-32E     | 7/1/2025        | 704                  | 925                   | 1,853                  |
|                           |               |                  | £/2 Double Star | np Unit/Lease        |                       |                        |
| COM AGREEMENTS PENDING    |               |                  |                 |                      |                       |                        |
| Tract 1: E/2 of Sec. 11   | Federal Lease | No. NMNM 043735  | (320 Net Acres) |                      | Pool: SALT LAKE; BONE | SPRING (53560)         |
| Tract 2: E/2 of Sec. 14   | Federal Lease | No. NMNM 063016  | (320 Net Acres) |                      |                       |                        |
| Well                      | API#          | Surface Location | Est. Start Date | Est. 6 Month Avg Oil | Est. 6 Month Avg Gas  | Est. 6 Month Avg Water |
| DOUBLE STAMP FED COM 113H | 30-025-53997  | O-14-20S-32E     | 7/1/2025        | 673                  | 1,229                 | 3,250                  |
| DOUBLE STAMP FED COM 116H | 30-025-54000  | O-14-20S-32E     | 7/1/2025        | 673                  | 1,229                 | 3,250                  |
| DOUBLE STAMP FED COM 123H | 30-025-54003  | O-14-20S-32E     | 7/1/2025        | 783                  | 1,028                 | 2,059                  |
| DOUBLE STAMP FED COM 124H | 30-025-54004  | O-14-20S-32E     | 7/1/2025        | 783                  | 1,028                 | 2,059                  |
| DOUBLE STAMP FED COM 126H | 30-025-54006  | O-14-20S-32E     | 7/1/2025        | 783                  | 1,028                 | 2,059                  |