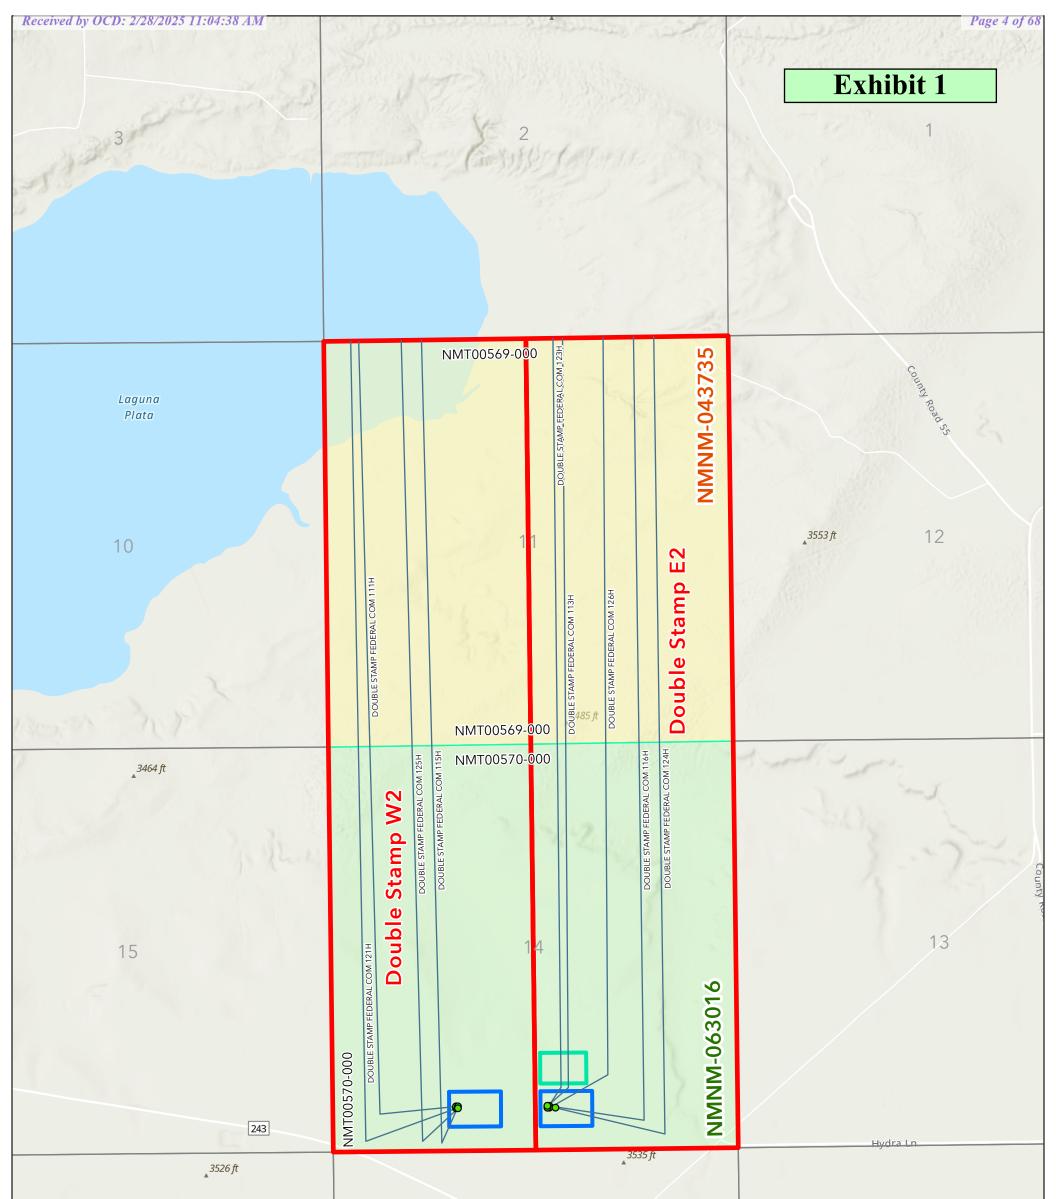

**Exhibit 1** is a land plat showing Civitas' current development plan, well pads, and the central vessel battery in the subject area. The plat also identifies the wellbores and lease/spacing unit boundaries.

### Administrative Application for Surface (lease) Commingling Re:

Sections 11 and 14, Township 20 South, Range 32 East, Lea County, New Mexico.

Civitas Permian Operating (OGRID No. 372043) ("Civitas"), pursuant to 19.15.12.10 NMAC, seeks administrative approval to surface (lease) commingle identically owned oil and gas production at the Double Stamp Tank Battery insofar as all existing and future wells drilled in the following spacing units (the "Units") within the SALT LAKE; BONE SPRING [53560] pool:

- a) the 640-acre, more or less, horizontal spacing unit comprised of the E/2 of Sections 11 and 14 dedicated to the Double Stamp Fed Com #113H, #123H, #126H, #116H, and #124H wells; and
- b) the 640-acre, more or less, horizontal spacing unit comprised of the W/2 of Sections 11 and 14 dedicated to the Double Stamp Fed Com #111H, #115H, #121H, and #125H wells.