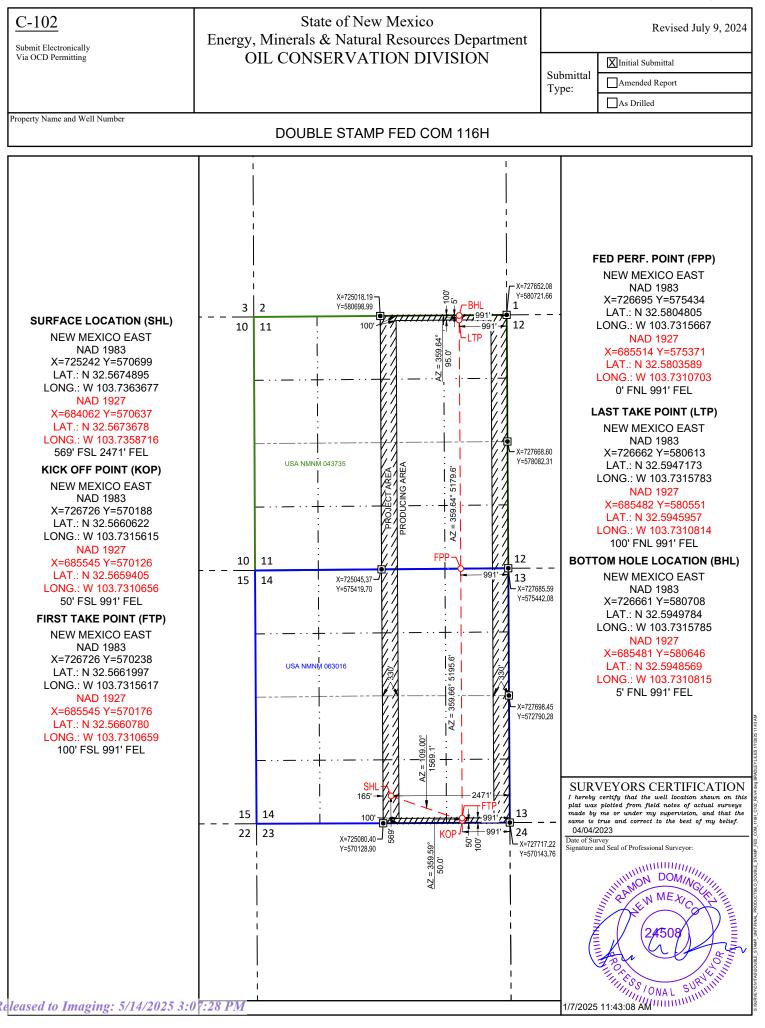

Exhibit 3 is a C-102 for each of the wells currently permitted or drilled within the Units.

**Exhibit 4** is a self-affirmed statement from Chad Matney, Petroleum Landman with Civitas, certifying that ownership in the leases to be commingled is identical as defined in 19.15.12.7 NMAC.