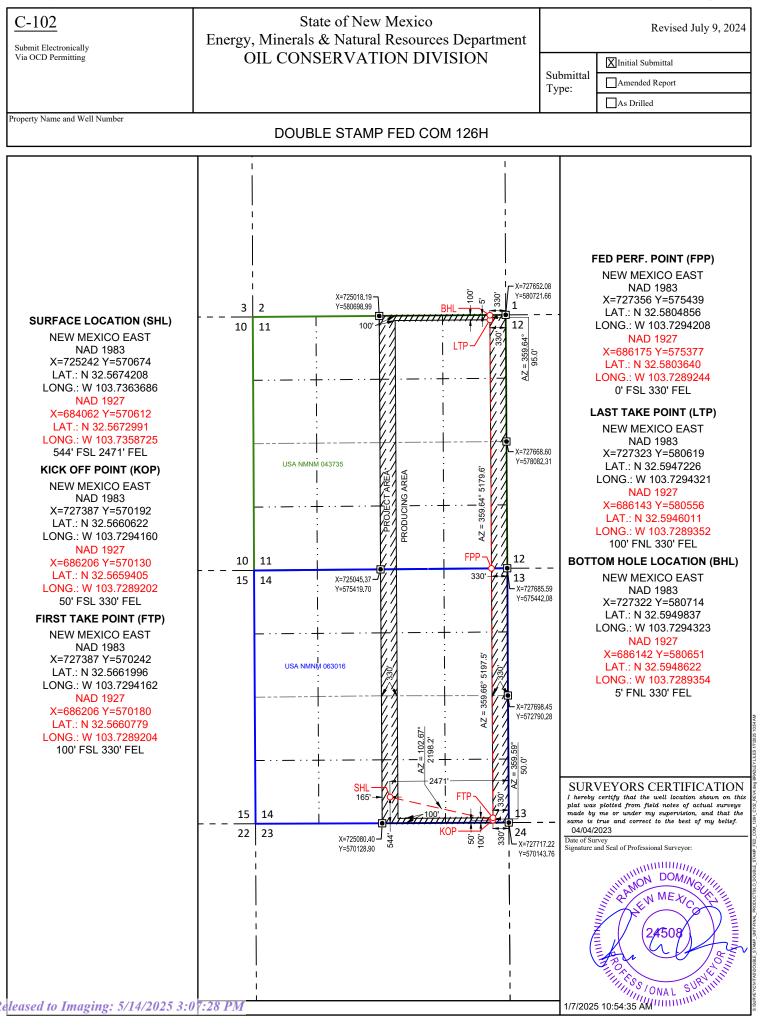

**Exhibit 1** is a land plat showing Civitas' current development plan, well pads, and the central vessel battery in the subject area. The plat also identifies the wellbores and lease/spacing unit boundaries.

Exhibit 3 is a C-102 for each of the wells currently permitted or drilled within the Units.

**Exhibit 4** is a self-affirmed statement from Chad Matney, Petroleum Landman with Civitas, certifying that ownership in the leases to be commingled is identical as defined in 19.15.12.7 NMAC.