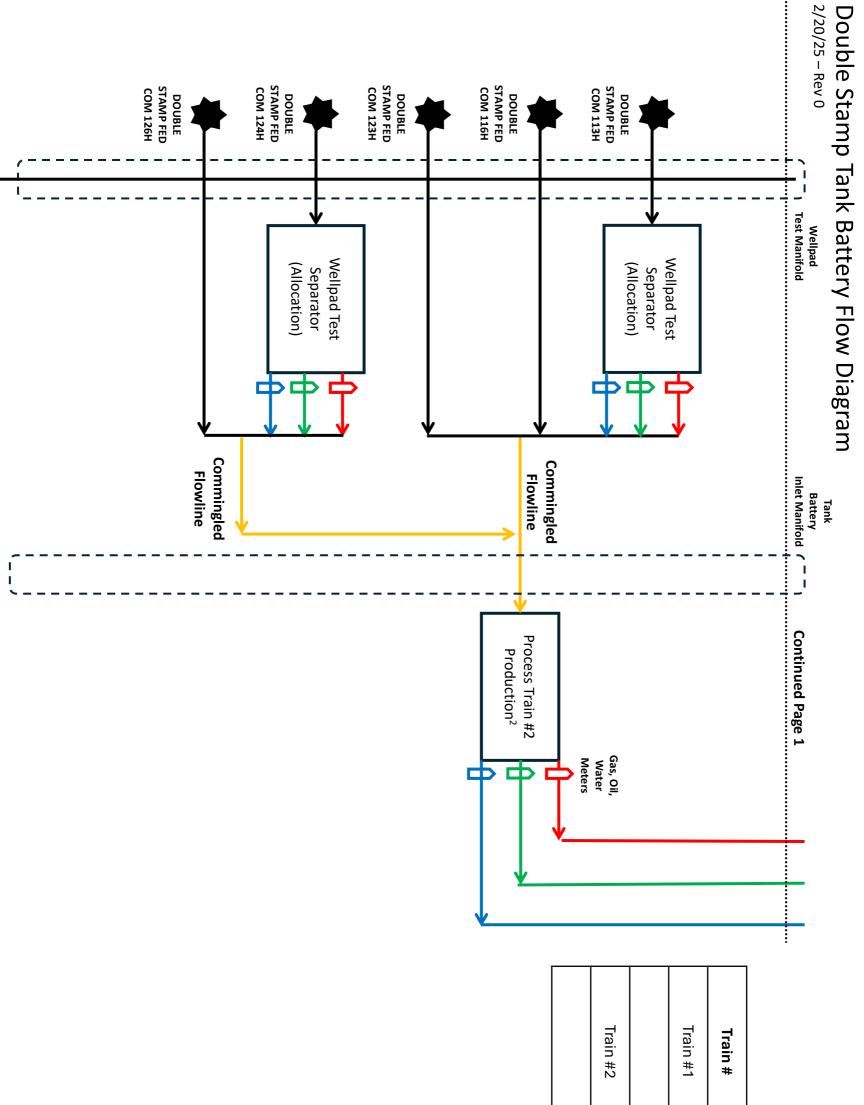

Oil and gas production from the Units will be commingled and sold at the Double Stamp Tank Battery in the SW/4SE/4 of Section 14. Civitas plans to use the well test method for allocation of production and measurement purposes. Production will flow to one of two three-phase production separators (one per pad). Oil will then flow to a heater treater before being sent to product tanks. Oil production will then be pumped through Lease Automatic Custody Transfer (LACT) meters, which will serve as the custody transfer and sales point for Civitas. Oil and gas production will be allocated back to each well based on well tests. For testing purposes, the facility will be equipped with four three-phase test separators - two per pad. Each test vessel will be equipped with oil Coriolis meters, gas orifice meters and water mag meters. Production will be measured at the meters off of the production and test separators and will be allocated back to the wells.

**Exhibit 2** is a completed Form C-107-B that includes a statement from Joubin Sadeghian, Facilities Engineer with Civitas, explaining how Civitas plans to utilize the well test method and the measurement devices to be utilized, along with a detailed schematic of the surface facilities.

### **Process Narrative:**

Oil and gas production from the Units will be commingled and sold at the Double Stamp Tank Battery in the SW/4SE/4 of Section 14. Civitas plans to use the well test method for allocation of production and measurement purposes.

Production will flow to one of two three-phase production separators (one per pad) as demonstrated in the Surface Facilities Schematic attached herein as Exhibit 2. Oil will then flow to a heater treater before being sent to product tanks. Oil production will then be pumped through Lease Automatic Custody Transfer (LACT) meters, which will serve as the custody transfer and sales point for Civitas.

Oil and gas production will be allocated back to each well based on well tests. For testing purposes, the facility will be equipped with four three-phase test separators – two per pad. Each

test vessel will be equipped with oil Coriolis meters, gas orifice meters and water mag meters. Production will be measured at the meters off of the production and test separators and will be allocated back to the wells.

The oil and gas meters will be calibrated on a regular basis per API, NMOCD and BLM specifications. Commingling will not reduce the individual wells' production values or otherwise adversely affect the interest owners and is the most effective means of producing the reserves.

# Double Stamp Tank Battery Flow Diagram

2/20/25 – Rev 0