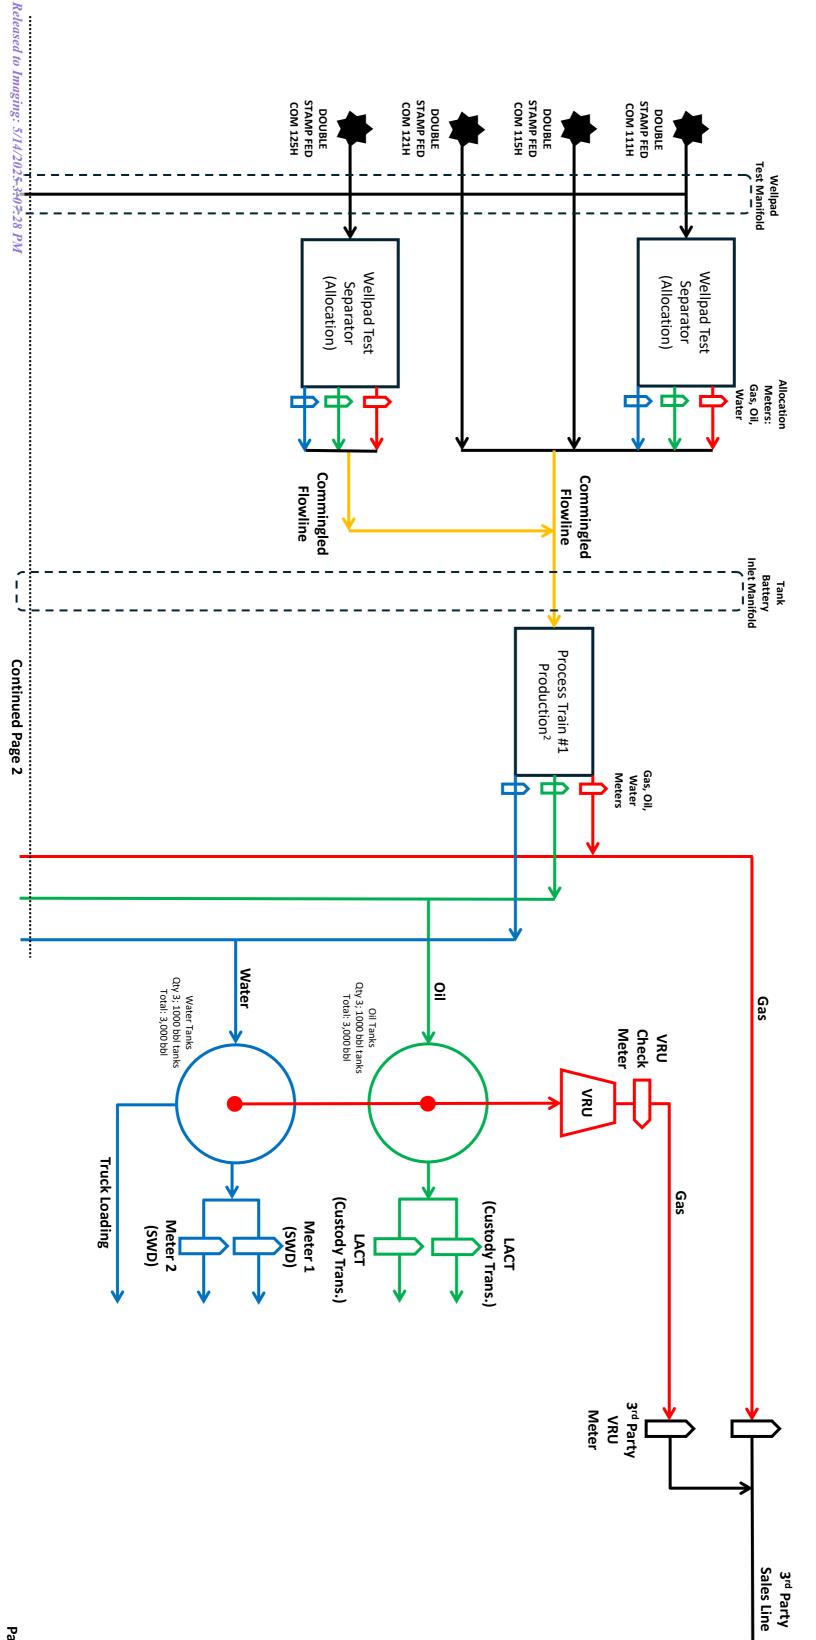

**Exhibit 2** is a completed Form C-107-B that includes a statement from Joubin Sadeghian, Facilities Engineer with Civitas, explaining how Civitas plans to utilize the well test method and the measurement devices to be utilized, along with a detailed schematic of the surface facilities.

### **Process Narrative:**

Oil and gas production from the Units will be commingled and sold at the Double Stamp Tank Battery in the SW/4SE/4 of Section 14. Civitas plans to use the well test method for allocation of production and measurement purposes.

Production will flow to one of two three-phase production separators (one per pad) as demonstrated in the Surface Facilities Schematic attached herein as Exhibit 2. Oil will then flow to a heater treater before being sent to product tanks. Oil production will then be pumped through Lease Automatic Custody Transfer (LACT) meters, which will serve as the custody transfer and sales point for Civitas.

Oil and gas production will be allocated back to each well based on well tests. For testing purposes, the facility will be equipped with four three-phase test separators – two per pad. Each

test vessel will be equipped with oil Coriolis meters, gas orifice meters and water mag meters. Production will be measured at the meters off of the production and test separators and will be allocated back to the wells.

The oil and gas meters will be calibrated on a regular basis per API, NMOCD and BLM specifications. Commingling will not reduce the individual wells' production values or otherwise adversely affect the interest owners and is the most effective means of producing the reserves.

# Double Stamp Tank Battery Flow Diagram

2/20/25 – Rev 0