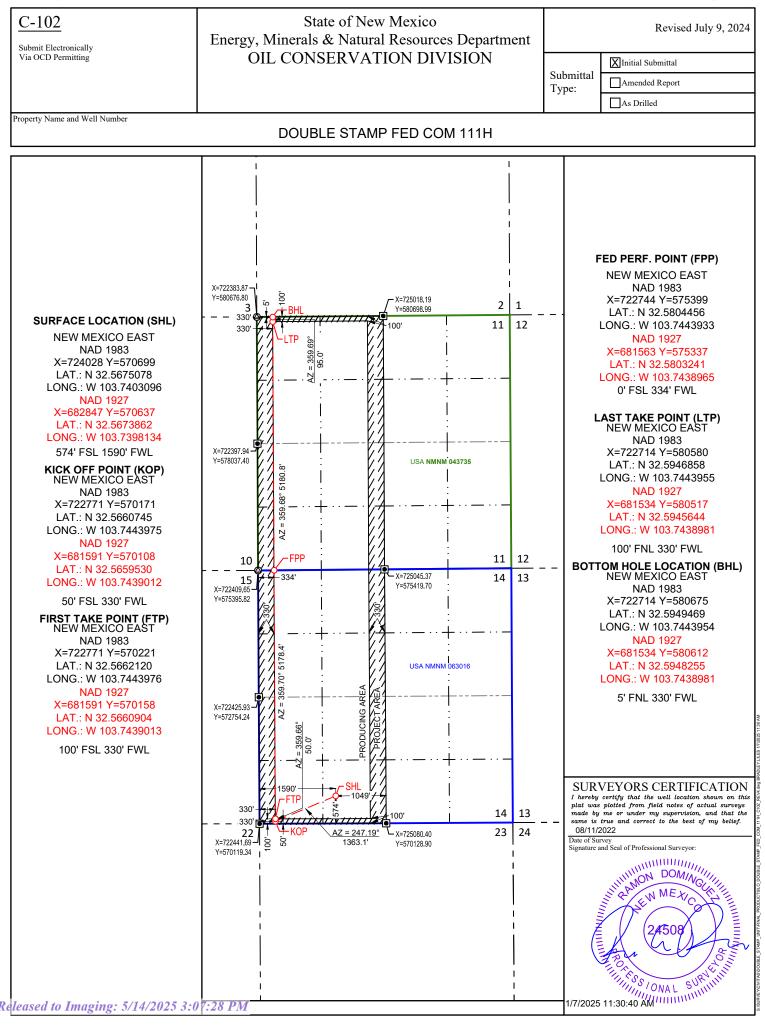

Exhibit 3 is a C-102 for each of the wells currently permitted or drilled within the Units.

**Exhibit 4** is a self-affirmed statement from Chad Matney, Petroleum Landman with Civitas, certifying that ownership in the leases to be commingled is identical as defined in 19.15.12.7 NMAC.

|                           |               |                  | W/2 Double Sta  | mp Unit/Lease        |                       |                        |
|---------------------------|---------------|------------------|-----------------|----------------------|-----------------------|------------------------|
| COM AGREEMENTS PENDING    |               |                  |                 |                      |                       |                        |
| Tract 1: W/2 of Sec. 11   | Federal Lease | No. NMNM 043735  | (320 Net Acres) |                      | Pool: SALT LAKE; BONE | SPRING [53560]         |
| Tract 2: W/2 of Sec. 14   | Federal Lease | No. NMNM 063016  | (320 Net Acres) |                      |                       |                        |
| Well                      | API#          | Surface Location | Est. Start Date | Est. 6 Month Avg Oil | Est. 6 Month Avg Gas  | Est. 6 Month Avg Water |
| DOUBLE STAMP FED COM 111H | 30-025-53995  | N-14-20S-32E     | 7/1/2025        | 673                  | 1,229                 | 3,250                  |
| DOUBLE STAMP FED COM 115H | 30-025-53999  | N-14-20S-32E     | 7/1/2025        | 673                  | 1,229                 | 3,250                  |
| DOUBLE STAMP FED COM 121H | 30-025-54001  | N-14-20S-32E     | 7/1/2025        | 783                  | 1,028                 | 2,059                  |
| DOUBLE STAMP FED COM 125H | 30-025-54005  | N-14-20S-32E     | 7/1/2025        | 704                  | 925                   | 1,853                  |
|                           |               |                  | £/2 Double Star | np Unit/Lease        |                       |                        |
| COM AGREEMENTS PENDING    |               |                  |                 |                      |                       |                        |
| Tract 1: E/2 of Sec. 11   | Federal Lease | No. NMNM 043735  | (320 Net Acres) |                      | Pool: SALT LAKE; BONE | SPRING (53560)         |
| Tract 2: E/2 of Sec. 14   | Federal Lease | No. NMNM 063016  | (320 Net Acres) |                      |                       |                        |
| Well                      | API#          | Surface Location | Est. Start Date | Est. 6 Month Avg Oil | Est. 6 Month Avg Gas  | Est. 6 Month Avg Water |
| DOUBLE STAMP FED COM 113H | 30-025-53997  | O-14-20S-32E     | 7/1/2025        | 673                  | 1,229                 | 3,250                  |
| DOUBLE STAMP FED COM 116H | 30-025-54000  | O-14-20S-32E     | 7/1/2025        | 673                  | 1,229                 | 3,250                  |
| DOUBLE STAMP FED COM 123H | 30-025-54003  | O-14-20S-32E     | 7/1/2025        | 783                  | 1,028                 | 2,059                  |
| DOUBLE STAMP FED COM 124H | 30-025-54004  | O-14-20S-32E     | 7/1/2025        | 783                  | 1,028                 | 2,059                  |
| DOUBLE STAMP FED COM 126H | 30-025-54006  | O-14-20S-32E     | 7/1/2025        | 783                  | 1,028                 | 2,059                  |