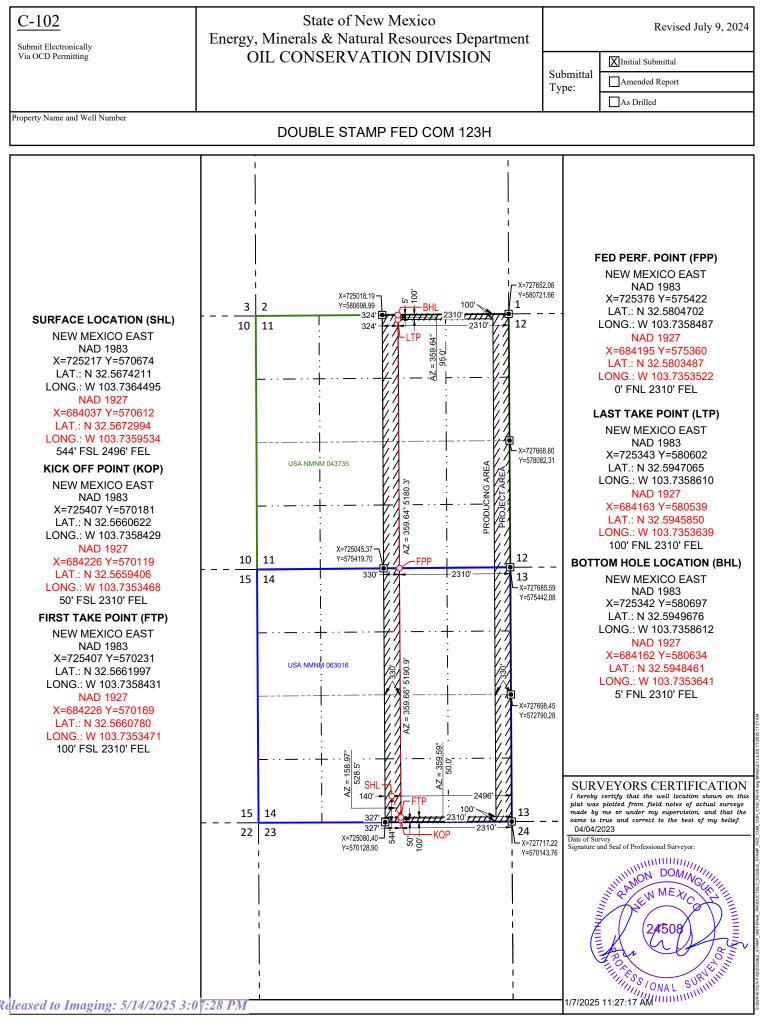

Exhibit 3 is a C-102 for each of the wells currently permitted or drilled within the Units.

**Exhibit 4** is a self-affirmed statement from Chad Matney, Petroleum Landman with Civitas, certifying that ownership in the leases to be commingled is identical as defined in 19.15.12.7 NMAC.