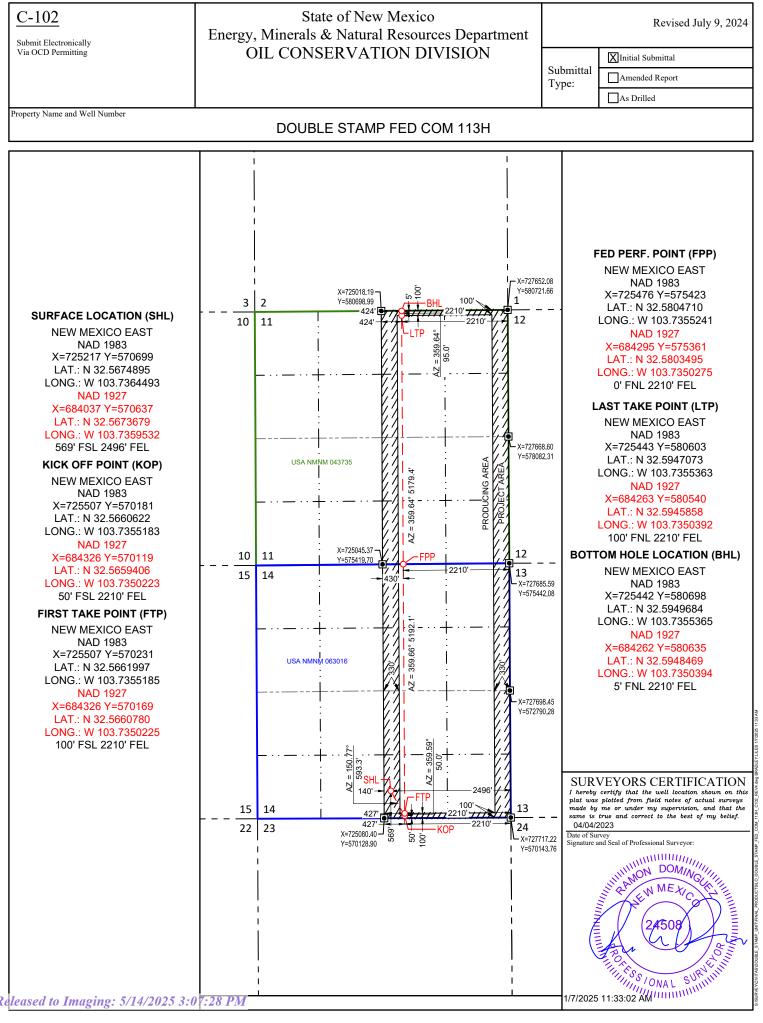

Exhibit 3 is a C-102 for each of the wells currently permitted or drilled within the Units.

**Exhibit 4** is a self-affirmed statement from Chad Matney, Petroleum Landman with Civitas, certifying that ownership in the leases to be commingled is identical as defined in 19.15.12.7 NMAC.