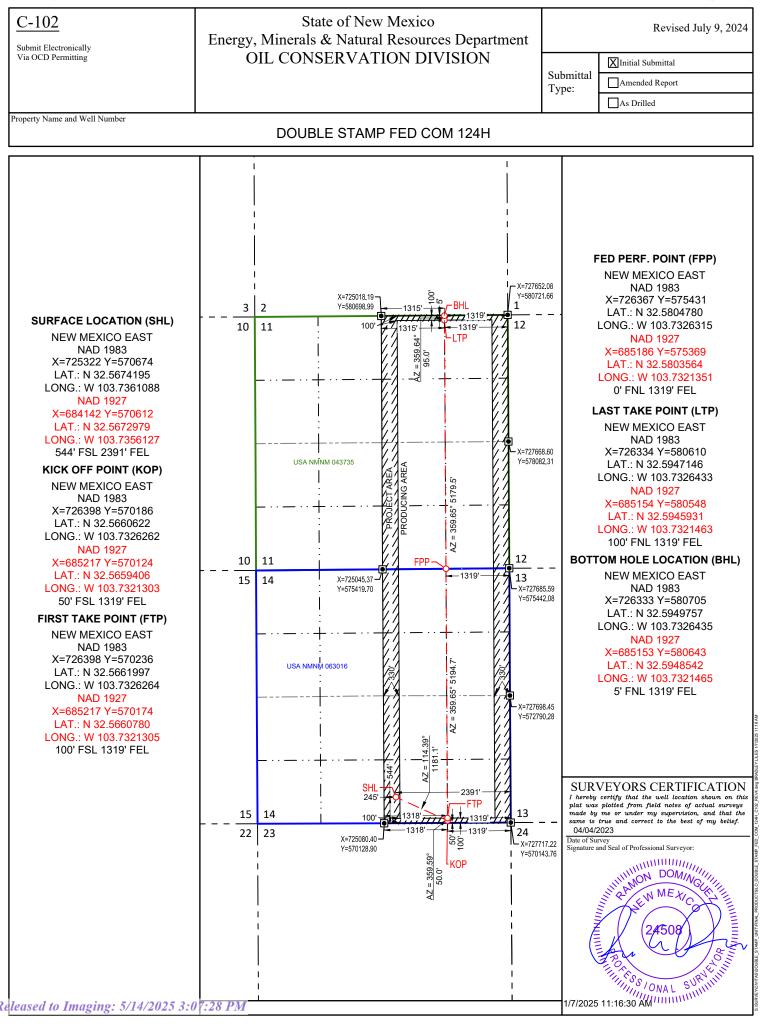

Exhibit 3 is a C-102 for each of the wells currently permitted or drilled within the Units.

**Exhibit 4** is a self-affirmed statement from Chad Matney, Petroleum Landman with Civitas, certifying that ownership in the leases to be commingled is identical as defined in 19.15.12.7 NMAC.