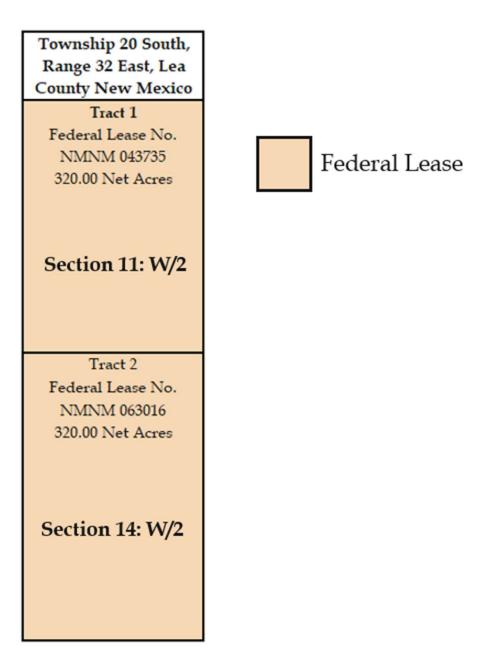

- a) the 640-acre, more or less, horizontal spacing unit comprised of the E/2 of Sections 11 and 14 dedicated to the Double Stamp Fed Com #113H, #123H, #126H, #116H, and #124H wells; and
- b) the 640-acre, more or less, horizontal spacing unit comprised of the W/2 of Sections 11 and 14 dedicated to the Double Stamp Fed Com #111H, #115H, #121H, and #125H wells.

|                           |               |                  | W/2 Double Sta  | mp Unit/Lease        |                       |                        |
|---------------------------|---------------|------------------|-----------------|----------------------|-----------------------|------------------------|
| COM AGREEMENTS PENDING    |               |                  |                 |                      |                       |                        |
| Tract 1: W/2 of Sec. 11   | Federal Lease | No. NMNM 043735  | (320 Net Acres) |                      | Pool: SALT LAKE; BONE | SPRING [53560]         |
| Tract 2: W/2 of Sec. 14   | Federal Lease | No. NMNM 063016  | (320 Net Acres) |                      |                       |                        |
| Well                      | API#          | Surface Location | Est. Start Date | Est. 6 Month Avg Oil | Est. 6 Month Avg Gas  | Est. 6 Month Avg Water |
| DOUBLE STAMP FED COM 111H | 30-025-53995  | N-14-20S-32E     | 7/1/2025        | 673                  | 1,229                 | 3,250                  |
| DOUBLE STAMP FED COM 115H | 30-025-53999  | N-14-20S-32E     | 7/1/2025        | 673                  | 1,229                 | 3,250                  |
| DOUBLE STAMP FED COM 121H | 30-025-54001  | N-14-20S-32E     | 7/1/2025        | 783                  | 1,028                 | 2,059                  |
| DOUBLE STAMP FED COM 125H | 30-025-54005  | N-14-20S-32E     | 7/1/2025        | 704                  | 925                   | 1,853                  |
|                           |               |                  | £/2 Double Star | np Unit/Lease        |                       |                        |
| COM AGREEMENTS PENDING    |               |                  |                 |                      |                       |                        |
| Tract 1: E/2 of Sec. 11   | Federal Lease | No. NMNM 043735  | (320 Net Acres) |                      | Pool: SALT LAKE; BONE | SPRING (53560)         |
| Tract 2: E/2 of Sec. 14   | Federal Lease | No. NMNM 063016  | (320 Net Acres) |                      |                       |                        |
| Well                      | API#          | Surface Location | Est. Start Date | Est. 6 Month Avg Oil | Est. 6 Month Avg Gas  | Est. 6 Month Avg Water |
| DOUBLE STAMP FED COM 113H | 30-025-53997  | O-14-20S-32E     | 7/1/2025        | 673                  | 1,229                 | 3,250                  |
| DOUBLE STAMP FED COM 116H | 30-025-54000  | O-14-20S-32E     | 7/1/2025        | 673                  | 1,229                 | 3,250                  |
| DOUBLE STAMP FED COM 123H | 30-025-54003  | O-14-20S-32E     | 7/1/2025        | 783                  | 1,028                 | 2,059                  |
| DOUBLE STAMP FED COM 124H | 30-025-54004  | O-14-20S-32E     | 7/1/2025        | 783                  | 1,028                 | 2,059                  |
| DOUBLE STAMP FED COM 126H | 30-025-54006  | O-14-20S-32E     | 7/1/2025        | 783                  | 1,028                 | 2,059                  |