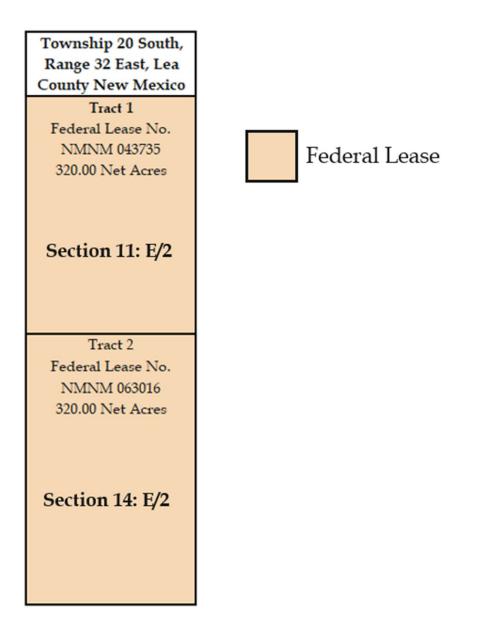

- a) the 640-acre, more or less, horizontal spacing unit comprised of the E/2 of Sections 11 and 14 dedicated to the Double Stamp Fed Com #113H, #123H, #126H, #116H, and #124H wells; and
- b) the 640-acre, more or less, horizontal spacing unit comprised of the W/2 of Sections 11 and 14 dedicated to the Double Stamp Fed Com #111H, #115H, #121H, and #125H wells.

|                           |               |                  | W/2 Double Sta  | mp Unit/Lease        |                       |                        |
|---------------------------|---------------|------------------|-----------------|----------------------|-----------------------|------------------------|
| COM AGREEMENTS PENDING    |               |                  |                 |                      |                       |                        |
| Tract 1: W/2 of Sec. 11   | Federal Lease | No. NMNM 043735  | (320 Net Acres) |                      | Pool: SALT LAKE; BONE | SPRING [53560]         |
| Tract 2: W/2 of Sec. 14   | Federal Lease | No. NMNM 063016  | (320 Net Acres) |                      |                       |                        |
| Well                      | API#          | Surface Location | Est. Start Date | Est. 6 Month Avg Oil | Est. 6 Month Avg Gas  | Est. 6 Month Avg Water |
| DOUBLE STAMP FED COM 111H | 30-025-53995  | N-14-20S-32E     | 7/1/2025        | 673                  | 1,229                 | 3,250                  |
| DOUBLE STAMP FED COM 115H | 30-025-53999  | N-14-20S-32E     | 7/1/2025        | 673                  | 1,229                 | 3,250                  |
| DOUBLE STAMP FED COM 121H | 30-025-54001  | N-14-20S-32E     | 7/1/2025        | 783                  | 1,028                 | 2,059                  |
| DOUBLE STAMP FED COM 125H | 30-025-54005  | N-14-20S-32E     | 7/1/2025        | 704                  | 925                   | 1,853                  |
|                           |               |                  | £/2 Double Star | np Unit/Lease        |                       |                        |
| COM AGREEMENTS PENDING    |               |                  |                 |                      |                       |                        |
| Tract 1: E/2 of Sec. 11   | Federal Lease | No. NMNM 043735  | (320 Net Acres) |                      | Pool: SALT LAKE; BONE | SPRING (53560)         |
| Tract 2: E/2 of Sec. 14   | Federal Lease | No. NMNM 063016  | (320 Net Acres) |                      |                       |                        |
| Well                      | API#          | Surface Location | Est. Start Date | Est. 6 Month Avg Oil | Est. 6 Month Avg Gas  | Est. 6 Month Avg Water |
| DOUBLE STAMP FED COM 113H | 30-025-53997  | O-14-20S-32E     | 7/1/2025        | 673                  | 1,229                 | 3,250                  |
| DOUBLE STAMP FED COM 116H | 30-025-54000  | O-14-20S-32E     | 7/1/2025        | 673                  | 1,229                 | 3,250                  |
| DOUBLE STAMP FED COM 123H | 30-025-54003  | O-14-20S-32E     | 7/1/2025        | 783                  | 1,028                 | 2,059                  |
| DOUBLE STAMP FED COM 124H | 30-025-54004  | O-14-20S-32E     | 7/1/2025        | 783                  | 1,028                 | 2,059                  |
| DOUBLE STAMP FED COM 126H | 30-025-54006  | O-14-20S-32E     | 7/1/2025        | 783                  | 1,028                 | 2,059                  |