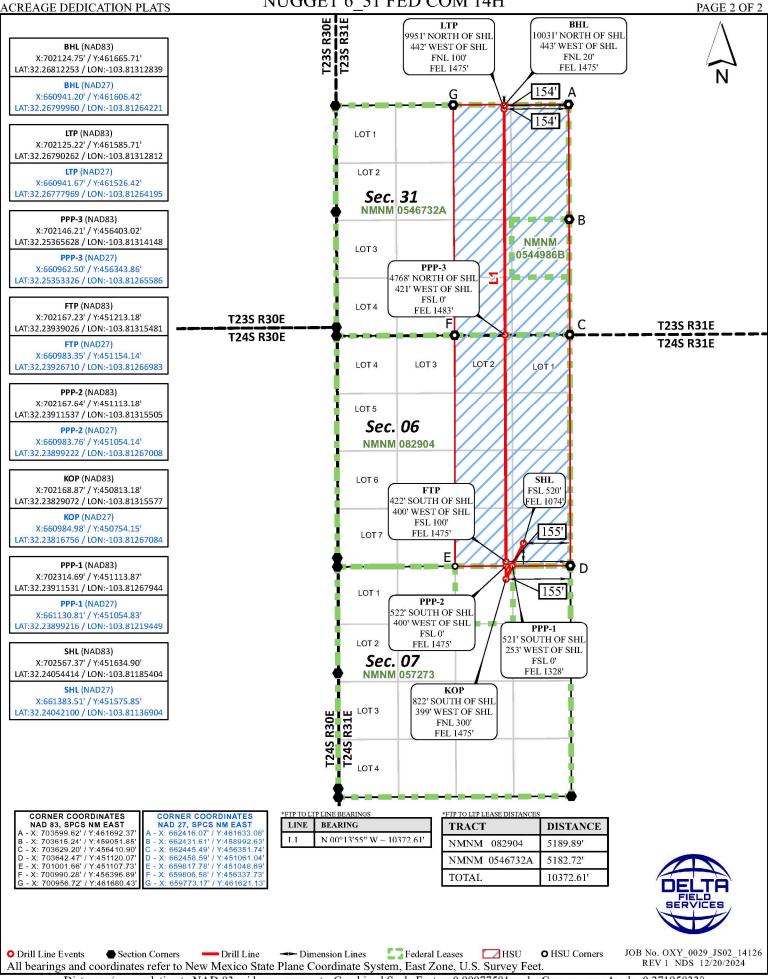

District I

1625 N. French Drive, Hobbs, NM 88240

District II

\$11.5 First St. Artesia NM 88210

811 S. First St., Artesia, NM 88210

District III

1000 Rio Brazos Road, Aztec, NM 87410

District IV

1220 S. St Francis Dr, Santa Fe, NM 87505

Energy, Minerals and Natural Resources Department

State of New Mexico

Form C-107-B Revised August 1, 2011

# **OIL CONSERVATION DIVISION**

1220 S. St Francis Drive Santa Fe, New Mexico 87505 Submit the original application to the Santa Fe office with one copy to the appropriate District Office.

|                                                                                                                                        | OXY USA INC.                                       | COMMINGLING                                               | (DIVERSE              | OWNERSHIP)                                      |         |  |  |
|----------------------------------------------------------------------------------------------------------------------------------------|----------------------------------------------------|-----------------------------------------------------------|-----------------------|-------------------------------------------------|---------|--|--|
| OPERATOR NAME: OPERATOR ADDRESS:                                                                                                       |                                                    |                                                           |                       |                                                 |         |  |  |
| APPLICATION TYPE:                                                                                                                      |                                                    |                                                           |                       |                                                 |         |  |  |
| Pool Commingling ☐ Lease Commingling ☐ Pool and Lease Commingling ☐ Off-Lease Storage and Measurement (Only if not Surface Commingled) |                                                    |                                                           |                       |                                                 |         |  |  |
| LEASE TYPE:                                                                                                                            |                                                    |                                                           |                       |                                                 |         |  |  |
| Is this an Amendment to existing Order? Yes No If "Yes", please include the appropriate Order No. PLC 898A                             |                                                    |                                                           |                       |                                                 |         |  |  |
|                                                                                                                                        | anagement (BLM) and State Land                     |                                                           |                       |                                                 | ingling |  |  |
|                                                                                                                                        |                                                    | OL COMMINGLIN<br>ts with the following in                 |                       |                                                 |         |  |  |
| (1) Pool Names and Codes                                                                                                               | Gravities / BTU of<br>Non-Commingled<br>Production | Calculated Gravities /<br>BTU of Commingled<br>Production |                       | Calculated Value of<br>Commingled<br>Production | Volumes |  |  |
| SEE ATTACHED                                                                                                                           |                                                    |                                                           |                       |                                                 |         |  |  |
|                                                                                                                                        |                                                    |                                                           |                       | 1                                               |         |  |  |
|                                                                                                                                        |                                                    |                                                           |                       |                                                 |         |  |  |
|                                                                                                                                        |                                                    | 1                                                         |                       | 1                                               |         |  |  |
|                                                                                                                                        |                                                    |                                                           |                       |                                                 |         |  |  |
| (2) Are any wells producing                                                                                                            | at top allowables? Yes No                          |                                                           |                       |                                                 | •       |  |  |
| (3) Has all interest owners bee                                                                                                        |                                                    |                                                           |                       | O                                               |         |  |  |
|                                                                                                                                        | ` /                                                | I LEASE COMMIN                                            |                       |                                                 |         |  |  |
| (1) Complete Sections A and                                                                                                            | E.                                                 |                                                           |                       |                                                 |         |  |  |
|                                                                                                                                        | (D) OFFICE OF                                      | FOR A CE LINE !                                           | CHIDENATING           |                                                 |         |  |  |
|                                                                                                                                        | (D) OFF-LEASE ST                                   | FORAGE and MEA<br>ets with the following                  |                       |                                                 |         |  |  |
| (1) Is all production from san                                                                                                         |                                                    |                                                           | miormation            |                                                 |         |  |  |
| (2) Include proof of notice to                                                                                                         | 11: — —                                            |                                                           |                       |                                                 |         |  |  |
|                                                                                                                                        | (E) ADDITIONAL INEC                                | DMATION (C. III                                           | 1 1 1 1               |                                                 |         |  |  |
|                                                                                                                                        | (E) ADDITIONAL INFO                                | DRMATION (for all<br>ts with the following in             |                       | ypes)                                           |         |  |  |
| (1) A schematic diagram of f                                                                                                           | acility, including legal location.                 | the following is                                          |                       |                                                 |         |  |  |
| (2) A plat with lease boundar                                                                                                          | ies showing all well and facility locat            | tions. Include lease number                               | ers if Federal or Sta | ate lands are involved.                         |         |  |  |
| (3) Lease Names, Lease and                                                                                                             | Well Numbers, and API Numbers.                     |                                                           |                       |                                                 |         |  |  |
| I hereby certify that the informa                                                                                                      | ntion above is true and complete to the            | e best of my knowledge ar                                 | nd belief.            |                                                 |         |  |  |
| SIGNATURE:                                                                                                                             | Tun                                                | TITLE:_REGULATORY F                                       | ENGINEER              | DATE:03/                                        | 6/2025  |  |  |
| TYPE OR PRINT NAME_ER                                                                                                                  |                                                    |                                                           |                       | (713) 497-2203                                  |         |  |  |
| E-MAIL ADDRESS: ERIC                                                                                                                   | FORTIER@OXY COM                                    |                                                           |                       |                                                 |         |  |  |