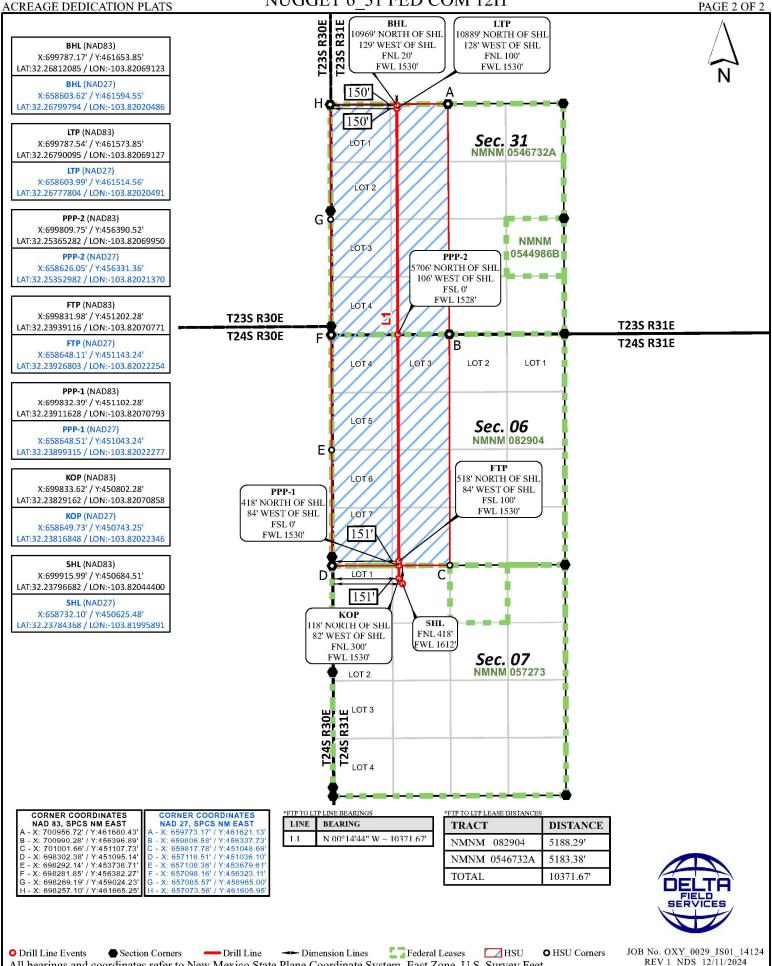

District I

1625 N. French Drive, Hobbs, NM 88240

District II

\$11.5 First St. Artesia NM 88210

811 S. First St., Artesia, NM 88210

District III

1000 Rio Brazos Road, Aztec, NM 87410

District IV

1220 S. St Francis Dr, Santa Fe, NM 87505

Energy, Minerals and Natural Resources Department

State of New Mexico

Form C-107-B Revised August 1, 2011

# **OIL CONSERVATION DIVISION**

1220 S. St Francis Drive Santa Fe, New Mexico 87505 Submit the original application to the Santa Fe office with one copy to the appropriate District Office.

|                                                                                                                                        | OXY USA INC.                                       | COMMINGLING                                               | (DIVERSE              | OWNERSHIP)                                      |         |  |  |
|----------------------------------------------------------------------------------------------------------------------------------------|----------------------------------------------------|-----------------------------------------------------------|-----------------------|-------------------------------------------------|---------|--|--|
| OPERATOR NAME: OPERATOR ADDRESS:                                                                                                       |                                                    |                                                           |                       |                                                 |         |  |  |
| APPLICATION TYPE:                                                                                                                      |                                                    |                                                           |                       |                                                 |         |  |  |
| Pool Commingling ☐ Lease Commingling ☐ Pool and Lease Commingling ☐ Off-Lease Storage and Measurement (Only if not Surface Commingled) |                                                    |                                                           |                       |                                                 |         |  |  |
| LEASE TYPE:                                                                                                                            |                                                    |                                                           |                       |                                                 |         |  |  |
| Is this an Amendment to existing Order? Yes No If "Yes", please include the appropriate Order No. PLC 898A                             |                                                    |                                                           |                       |                                                 |         |  |  |
|                                                                                                                                        | anagement (BLM) and State Land                     |                                                           |                       |                                                 | ingling |  |  |
|                                                                                                                                        |                                                    | OL COMMINGLIN<br>ts with the following in                 |                       |                                                 |         |  |  |
| (1) Pool Names and Codes                                                                                                               | Gravities / BTU of<br>Non-Commingled<br>Production | Calculated Gravities /<br>BTU of Commingled<br>Production |                       | Calculated Value of<br>Commingled<br>Production | Volumes |  |  |
| SEE ATTACHED                                                                                                                           |                                                    |                                                           |                       |                                                 |         |  |  |
|                                                                                                                                        |                                                    |                                                           |                       | 1                                               |         |  |  |
|                                                                                                                                        |                                                    |                                                           |                       |                                                 |         |  |  |
|                                                                                                                                        |                                                    | 1                                                         |                       | 1                                               |         |  |  |
|                                                                                                                                        |                                                    |                                                           |                       |                                                 |         |  |  |
| (2) Are any wells producing                                                                                                            | at top allowables? Yes No                          |                                                           |                       |                                                 | •       |  |  |
| (3) Has all interest owners bee                                                                                                        |                                                    |                                                           |                       | O                                               |         |  |  |
|                                                                                                                                        | ` /                                                | I LEASE COMMIN                                            |                       |                                                 |         |  |  |
| (1) Complete Sections A and                                                                                                            | E.                                                 |                                                           |                       |                                                 |         |  |  |
|                                                                                                                                        | (D) OFFICE OF                                      | FOR A CE LINE !                                           | CHIDENATING           |                                                 |         |  |  |
|                                                                                                                                        | (D) OFF-LEASE ST                                   | FORAGE and MEA<br>ets with the following                  |                       |                                                 |         |  |  |
| (1) Is all production from san                                                                                                         |                                                    |                                                           | miormation            |                                                 |         |  |  |
| (2) Include proof of notice to                                                                                                         | 11: — —                                            |                                                           |                       |                                                 |         |  |  |
|                                                                                                                                        | (E) ADDITIONAL INEC                                | DMATION (C. III                                           | 1 1 1 1               |                                                 |         |  |  |
|                                                                                                                                        | (E) ADDITIONAL INFO                                | DRMATION (for all<br>ts with the following in             |                       | ypes)                                           |         |  |  |
| (1) A schematic diagram of f                                                                                                           | acility, including legal location.                 | the following is                                          |                       |                                                 |         |  |  |
| (2) A plat with lease boundar                                                                                                          | ies showing all well and facility locat            | tions. Include lease number                               | ers if Federal or Sta | ate lands are involved.                         |         |  |  |
| (3) Lease Names, Lease and                                                                                                             | Well Numbers, and API Numbers.                     |                                                           |                       |                                                 |         |  |  |
| I hereby certify that the informa                                                                                                      | ntion above is true and complete to the            | e best of my knowledge ar                                 | nd belief.            |                                                 |         |  |  |
| SIGNATURE:                                                                                                                             | Tun                                                | TITLE:_REGULATORY F                                       | ENGINEER              | DATE:03/                                        | 6/2025  |  |  |
| TYPE OR PRINT NAME_ER                                                                                                                  |                                                    |                                                           |                       | (713) 497-2203                                  |         |  |  |
| E-MAIL ADDRESS: ERIC                                                                                                                   | FORTIER@OXY COM                                    |                                                           |                       |                                                 |         |  |  |