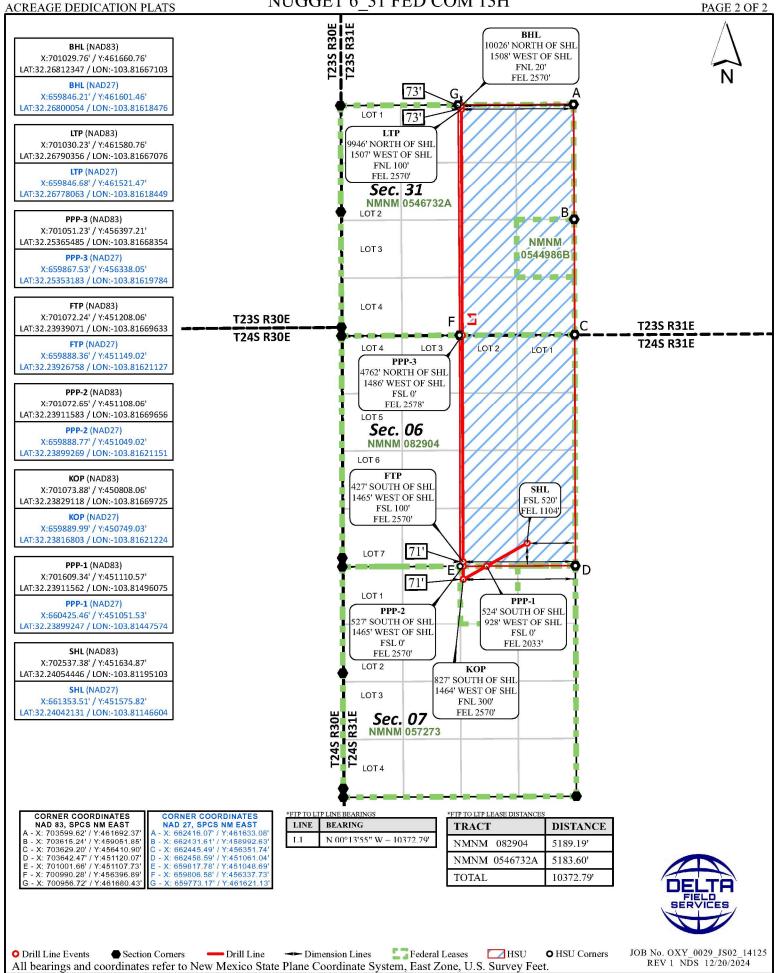

District I

1625 N. French Drive, Hobbs, NM 88240

District II

\$11.5 First St. Artesia NM 88210

811 S. First St., Artesia, NM 88210

District III

1000 Rio Brazos Road, Aztec, NM 87410

District IV

1220 S. St Francis Dr, Santa Fe, NM 87505

Energy, Minerals and Natural Resources Department

State of New Mexico

Form C-107-B Revised August 1, 2011

# **OIL CONSERVATION DIVISION**

1220 S. St Francis Drive Santa Fe, New Mexico 87505 Submit the original application to the Santa Fe office with one copy to the appropriate District Office.

|                                                                                                                                        | OXY USA INC.                                       | COMMINGLING                                               | (DIVERSE              | OWNERSHIP)                                      |         |  |  |
|----------------------------------------------------------------------------------------------------------------------------------------|----------------------------------------------------|-----------------------------------------------------------|-----------------------|-------------------------------------------------|---------|--|--|
| OPERATOR NAME: OPERATOR ADDRESS:                                                                                                       |                                                    |                                                           |                       |                                                 |         |  |  |
| APPLICATION TYPE:                                                                                                                      |                                                    |                                                           |                       |                                                 |         |  |  |
| Pool Commingling ☐ Lease Commingling ☐ Pool and Lease Commingling ☐ Off-Lease Storage and Measurement (Only if not Surface Commingled) |                                                    |                                                           |                       |                                                 |         |  |  |
| LEASE TYPE:                                                                                                                            |                                                    |                                                           |                       |                                                 |         |  |  |
| Is this an Amendment to existing Order? Yes No If "Yes", please include the appropriate Order No. PLC 898A                             |                                                    |                                                           |                       |                                                 |         |  |  |
|                                                                                                                                        | anagement (BLM) and State Land                     |                                                           |                       |                                                 | ingling |  |  |
|                                                                                                                                        |                                                    | OL COMMINGLIN<br>ts with the following in                 |                       |                                                 |         |  |  |
| (1) Pool Names and Codes                                                                                                               | Gravities / BTU of<br>Non-Commingled<br>Production | Calculated Gravities /<br>BTU of Commingled<br>Production |                       | Calculated Value of<br>Commingled<br>Production | Volumes |  |  |
| SEE ATTACHED                                                                                                                           |                                                    |                                                           |                       |                                                 |         |  |  |
|                                                                                                                                        |                                                    |                                                           |                       | 1                                               |         |  |  |
|                                                                                                                                        |                                                    |                                                           |                       |                                                 |         |  |  |
|                                                                                                                                        |                                                    | 1                                                         |                       | 1                                               |         |  |  |
|                                                                                                                                        |                                                    |                                                           |                       |                                                 |         |  |  |
| (2) Are any wells producing                                                                                                            | at top allowables? Yes No                          |                                                           |                       |                                                 | •       |  |  |
| (3) Has all interest owners bee                                                                                                        |                                                    |                                                           |                       | O                                               |         |  |  |
|                                                                                                                                        | ` /                                                | I LEASE COMMIN                                            |                       |                                                 |         |  |  |
| (1) Complete Sections A and                                                                                                            | E.                                                 |                                                           |                       |                                                 |         |  |  |
|                                                                                                                                        | (D) OFFICE OF                                      | FOR A CE LINE !                                           | CHIDENATING           |                                                 |         |  |  |
|                                                                                                                                        | (D) OFF-LEASE ST                                   | FORAGE and MEA<br>ets with the following                  |                       |                                                 |         |  |  |
| (1) Is all production from san                                                                                                         |                                                    |                                                           | miormation            |                                                 |         |  |  |
| (2) Include proof of notice to                                                                                                         | 11: — —                                            |                                                           |                       |                                                 |         |  |  |
|                                                                                                                                        | (E) ADDITIONAL INEC                                | DMATION (C. III                                           | 1 1 1 1               |                                                 |         |  |  |
|                                                                                                                                        | (E) ADDITIONAL INFO                                | DRMATION (for all<br>ts with the following in             |                       | ypes)                                           |         |  |  |
| (1) A schematic diagram of f                                                                                                           | acility, including legal location.                 | the following is                                          |                       |                                                 |         |  |  |
| (2) A plat with lease boundar                                                                                                          | ies showing all well and facility locat            | tions. Include lease number                               | ers if Federal or Sta | ate lands are involved.                         |         |  |  |
| (3) Lease Names, Lease and                                                                                                             | Well Numbers, and API Numbers.                     |                                                           |                       |                                                 |         |  |  |
| I hereby certify that the informa                                                                                                      | ntion above is true and complete to the            | e best of my knowledge ar                                 | nd belief.            |                                                 |         |  |  |
| SIGNATURE:                                                                                                                             | Tun                                                | TITLE:_REGULATORY F                                       | ENGINEER              | DATE:03/                                        | 6/2025  |  |  |
| TYPE OR PRINT NAME_ER                                                                                                                  |                                                    |                                                           |                       | (713) 497-2203                                  |         |  |  |
| E-MAIL ADDRESS: ERIC                                                                                                                   | FORTIER@OXY COM                                    |                                                           |                       |                                                 |         |  |  |