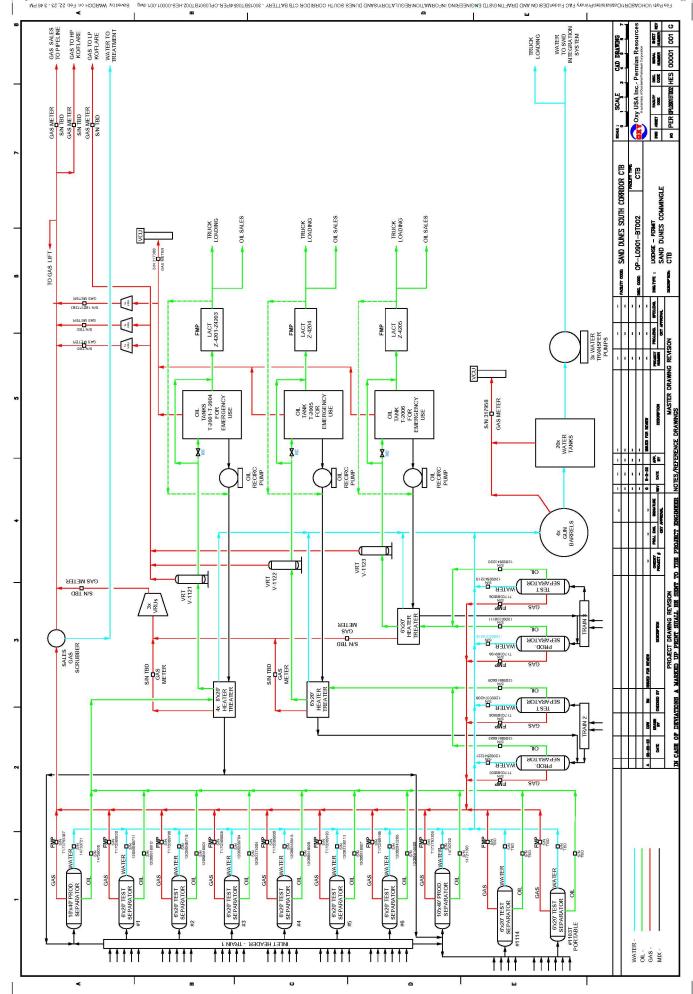

# **OIL CONSERVATION DIVISION**

1220 S. St Francis Drive Santa Fe, New Mexico 87505 Submit the original application to the Santa Fe office with one copy to the appropriate District Office.

|                                                                                                                                        | OXY USA INC.                                       | COMMINGLING                                               | (DIVERSE              | OWNERSHIP)                                      |         |  |  |
|----------------------------------------------------------------------------------------------------------------------------------------|----------------------------------------------------|-----------------------------------------------------------|-----------------------|-------------------------------------------------|---------|--|--|
| OPERATOR NAME: OPERATOR ADDRESS:                                                                                                       |                                                    |                                                           |                       |                                                 |         |  |  |
| APPLICATION TYPE:                                                                                                                      |                                                    |                                                           |                       |                                                 |         |  |  |
| Pool Commingling ☐ Lease Commingling ☐ Pool and Lease Commingling ☐ Off-Lease Storage and Measurement (Only if not Surface Commingled) |                                                    |                                                           |                       |                                                 |         |  |  |
| LEASE TYPE:                                                                                                                            |                                                    |                                                           |                       |                                                 |         |  |  |
| Is this an Amendment to existing Order? Yes No If "Yes", please include the appropriate Order No. PLC 898A                             |                                                    |                                                           |                       |                                                 |         |  |  |
|                                                                                                                                        | anagement (BLM) and State Land                     |                                                           |                       |                                                 | ingling |  |  |
|                                                                                                                                        |                                                    | OL COMMINGLIN<br>ts with the following in                 |                       |                                                 |         |  |  |
| (1) Pool Names and Codes                                                                                                               | Gravities / BTU of<br>Non-Commingled<br>Production | Calculated Gravities /<br>BTU of Commingled<br>Production |                       | Calculated Value of<br>Commingled<br>Production | Volumes |  |  |
| SEE ATTACHED                                                                                                                           |                                                    |                                                           |                       |                                                 |         |  |  |
|                                                                                                                                        |                                                    |                                                           |                       | 1                                               |         |  |  |
|                                                                                                                                        |                                                    |                                                           |                       |                                                 |         |  |  |
|                                                                                                                                        |                                                    | 1                                                         |                       | 1                                               |         |  |  |
|                                                                                                                                        |                                                    |                                                           |                       |                                                 |         |  |  |
| (2) Are any wells producing                                                                                                            | at top allowables? Yes No                          |                                                           |                       |                                                 | •       |  |  |
| (3) Has all interest owners bee                                                                                                        |                                                    |                                                           |                       | O                                               |         |  |  |
|                                                                                                                                        | ` /                                                | I LEASE COMMIN                                            |                       |                                                 |         |  |  |
| (1) Complete Sections A and                                                                                                            | E.                                                 |                                                           |                       |                                                 |         |  |  |
|                                                                                                                                        | (D) OFFICE OF                                      | FOR A CE LINE !                                           | CHIDENATING           |                                                 |         |  |  |
|                                                                                                                                        | (D) OFF-LEASE ST                                   | FORAGE and MEA<br>ets with the following                  |                       |                                                 |         |  |  |
| (1) Is all production from san                                                                                                         |                                                    |                                                           | miormation            |                                                 |         |  |  |
| (2) Include proof of notice to                                                                                                         | 11: — —                                            |                                                           |                       |                                                 |         |  |  |
|                                                                                                                                        | (E) ADDITIONAL INEC                                | DMATION (C. III                                           | 1 1 1 1               |                                                 |         |  |  |
|                                                                                                                                        | (E) ADDITIONAL INFO                                | DRMATION (for all<br>ts with the following in             |                       | ypes)                                           |         |  |  |
| (1) A schematic diagram of f                                                                                                           | acility, including legal location.                 | the following is                                          |                       |                                                 |         |  |  |
| (2) A plat with lease boundar                                                                                                          | ies showing all well and facility locat            | tions. Include lease number                               | ers if Federal or Sta | ate lands are involved.                         |         |  |  |
| (3) Lease Names, Lease and                                                                                                             | Well Numbers, and API Numbers.                     |                                                           |                       |                                                 |         |  |  |
| I hereby certify that the informa                                                                                                      | ntion above is true and complete to the            | e best of my knowledge ar                                 | nd belief.            |                                                 |         |  |  |
| SIGNATURE:                                                                                                                             | Tun                                                | TITLE:_REGULATORY F                                       | ENGINEER              | DATE:03/                                        | 6/2025  |  |  |
| TYPE OR PRINT NAME_ER                                                                                                                  |                                                    |                                                           |                       | (713) 497-2203                                  |         |  |  |
| E-MAIL ADDRESS: ERIC                                                                                                                   | FORTIER@OXY COM                                    |                                                           |                       |                                                 |         |  |  |