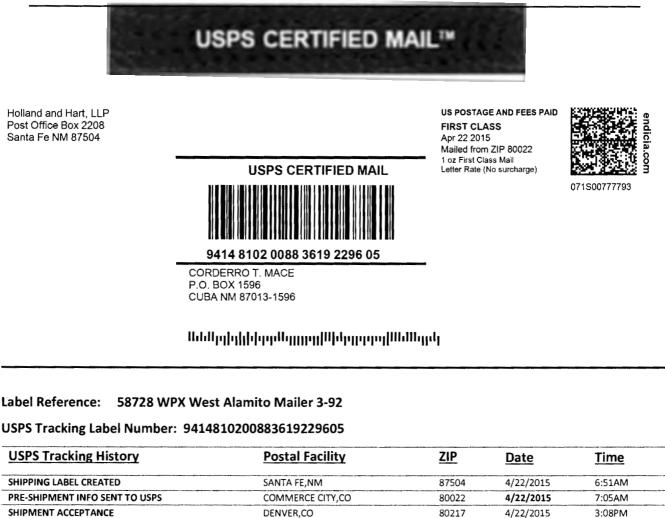

#### Label Reference: 58728 WPX West Alamito Mailer 3-91

#### USPS Tracking Label Number: 9414810200829587330400

| USPS Tracking History                | Postal Facility  | ZIP   | Date      | Time    |
|--------------------------------------|------------------|-------|-----------|---------|
| SHIPPING LABEL CREATED               | SANTA FE,NM      | 87504 | 4/22/2015 | 6:51AM  |
| PRE-SHIPMENT INFO SENT TO USPS       | COMMERCE CITY,CO | 80022 | 4/22/2015 | 7:05AM  |
| SHIPMENT ACCEPTANCE                  | DENVER,CO        | 80217 | 4/22/2015 | 3:08PM  |
| ACCEPTED AT USPS FACILITY            | DENVER,CO        | 80217 | 4/22/2015 | 3:08PM  |
| PROCESSED THROUGH USPS SORT FACILITY | DENVER,CO        | 80266 | 4/22/2015 | 11:48PM |
| ORIGIN ACCEPTANCE                    | DENVER,CO        | 80217 | 4/22/2015 | 10:33PM |
| PROCESSED THROUGH USPS SORT FACILITY | DENVER,CO        | 80266 | 4/23/2015 | 12:25AM |
| DEPART USPS SORT FACILITY            | DENVER,CO        | 80266 | 4/23/2015 | 8:13AM  |
| PROCESSED THROUGH USPS SORT FACILITY | ALBUQUERQUE,NM   | 87101 | 4/24/2015 | 4:08AM  |
| DEPART USPS SORT FACILITY            | ALBUQUERQUE,NM   | 87101 | 4/24/2015 | 4:54AM  |
| PROCESSED THROUGH USPS SORT FACILITY | ALBUQUERQUE,NM   | 87101 | 4/25/2015 | 1:41AM  |
| ARRIVAL AT UNIT                      | CHINLE,AZ        | 86503 | 4/25/2015 | 1:13PM  |
| AVAILABLE FOR PICKUP                 | CHINLE,AZ        | 86503 | 4/25/2015 | 1:14PM  |
| DELIVERED                            | CHINLE,AZ        | 86503 | 5/4/2015  | 12:12PM |