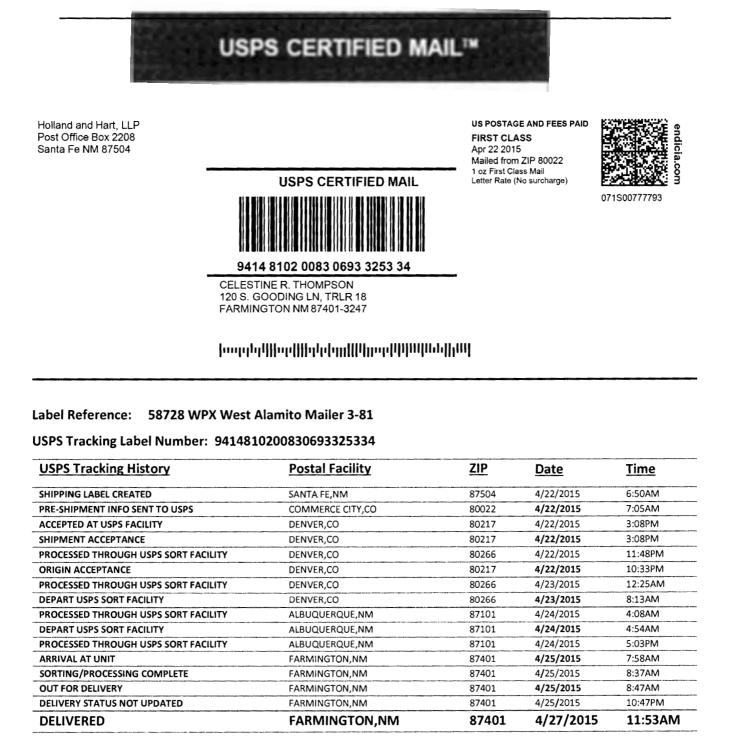

### Electronic Delivery Confirmation Report © 2015 Certified Mail Envelopes, Inc. All rights reserved.

Date: April 28, 2015

Reference: 58728 WPX West Alamito Mailer 3-81:

The following is in response to your April 28, 2015 request for delivery information on your Certified Mail<sup>™</sup>/RRE item number 9414810200830693325334. The delivery record shows that this item was delivered on April 27, 2015 at 11:53 am in FARMINGTON, NM 87401. The scanned image of the recipient information is provided below.

Signature of Recipient :

Address of Recipient :

20 S. booding

Thank you for selecting the Postal Service for your mailing needs.

If you require additional assistance, please contact your local Post Office or postal representative.