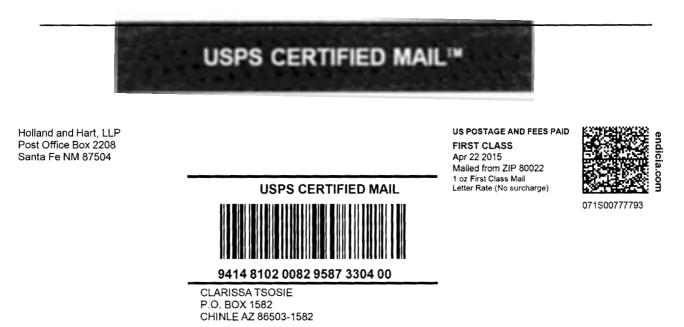

#### Label Reference: 58728 WPX West Alamito Mailer 3-91

#### USPS Tracking Label Number: 9414810200829587330400

| USPS Tracking History                | Postal Facility  | ZIP   | Date      | Time    |
|--------------------------------------|------------------|-------|-----------|---------|
| SHIPPING LABEL CREATED               | SANTA FE,NM      | 87504 | 4/22/2015 | 6:51AM  |
| PRE-SHIPMENT INFO SENT TO USPS       | COMMERCE CITY,CO | 80022 | 4/22/2015 | 7:05AM  |
| SHIPMENT ACCEPTANCE                  | DENVER,CO        | 80217 | 4/22/2015 | 3:08PM  |
| ACCEPTED AT USPS FACILITY            | DENVER,CO        | 80217 | 4/22/2015 | 3:08PM  |
| PROCESSED THROUGH USPS SORT FACILITY | DENVER,CO        | 80266 | 4/22/2015 | 11:48PM |
| ORIGIN ACCEPTANCE                    | DENVER,CO        | 80217 | 4/22/2015 | 10:33PM |
| PROCESSED THROUGH USPS SORT FACILITY | DENVER,CO        | 80266 | 4/23/2015 | 12:25AM |
| DEPART USPS SORT FACILITY            | DENVER,CO        | 80266 | 4/23/2015 | 8:13AM  |
| PROCESSED THROUGH USPS SORT FACILITY | ALBUQUERQUE,NM   | 87101 | 4/24/2015 | 4:08AM  |
| DEPART USPS SORT FACILITY            | ALBUQUERQUE,NM   | 87101 | 4/24/2015 | 4:54AM  |
| PROCESSED THROUGH USPS SORT FACILITY | ALBUQUERQUE,NM   | 87101 | 4/25/2015 | 1:41AM  |
| ARRIVAL AT UNIT                      | CHINLE,AZ        | 86503 | 4/25/2015 | 1:13PM  |
| AVAILABLE FOR PICKUP                 | CHINLE,AZ        | 86503 | 4/25/2015 | 1:14PM  |
| DELIVERED                            | CHINLE,AZ        | 86503 | 5/4/2015  | 12:12PM |

#### Electronic Delivery Confirmation Report © 2015 Certified Mail Envelopes, Inc. All rights reserved.

Date: May 4, 2015

Reference: 58728 WPX West Alamito Mailer 3-91:

The following is in response to your May 4, 2015 request for delivery information on your Certified Mail™/RRE item number 9414810200829587330400. The delivery record shows that this item was delivered on May 4, 2015 at 12:12 pm in CHINLE, AZ 86503. The scanned image of the recipient information is provided below.

#### Electronic Delivery Confirmation Report © 2015 Certified Mail Envelopes, Inc. All rights reserved.

Date: May 1, 2015

Reference: 58728 WPX West Alamito Mailer 3-92:

The following is in response to your May 1, 2015 request for delivery information on your Certified Mail<sup>™</sup>/RRE item number 9414810200883619229605. The delivery record shows that this item was delivered on May 1, 2015 at 11:30 am in CUBA, NM 87013. The scanned image of the recipient information is provided below.

Signature of Recipient :

Mary A. TSOSA

| Address of Recipient : | P.O. BOX 1596  |
|------------------------|----------------|
|                        | Cuba NM. 87003 |

Thank you for selecting the Postal Service for your mailing needs.