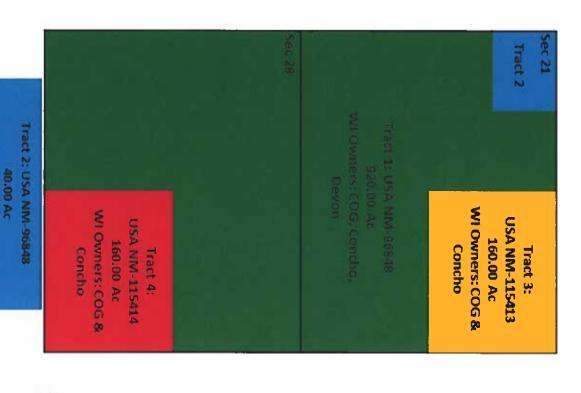

NO ALLOWABLE WILL BE ASSIGNED TO THIS COMPLETION UNTIL ALL INTERESTS HAVE BEEN CONSOLIDATED OR A NON-STANDARD UNIT HAS BEEN APPROVED BY THE DIVISION

Str

Admiral Fed Com Spacing

BEFORE THE OIL CONSERVATION DIVISION
Santa Fe, New Mexico
Case No. 20836 Exhibit No. A-2
Submitted by:
COG OPERATING LLC
Hearing Date: November 14, 2019

## Pooling

|                                  |        | Leasehold WI |       |
|----------------------------------|--------|--------------|-------|
|                                  | 900    | Concho       | Devon |
| Tract 1 - Sec 21: NENW, S2NW, S2 |        |              |       |
| Sec 28: SW, N2                   | 0.6707 | 0.0353       | 0.294 |
| Tract 2 - Sec 21: NWNW           | 0.95   | 0.05         | 0     |
| Tract 3 - Sec 21: NE             | 0.95   | 0.05         | D     |
| Tract 4 - Sec 28: SE             | 0.95   | 0.05         | D     |

| Unit Recapitulation                   |                         |
|---------------------------------------|-------------------------|
| Owner                                 | <b>Working Interest</b> |
| COG Operating LLC                     | 74.925312%              |
| Concho Oil & Gas LLC                  | 3.943438%               |
| Devon Energy Production Company, L.P. | 21.131250%              |
| Total                                 | 100.000000%             |
|                                       |                         |