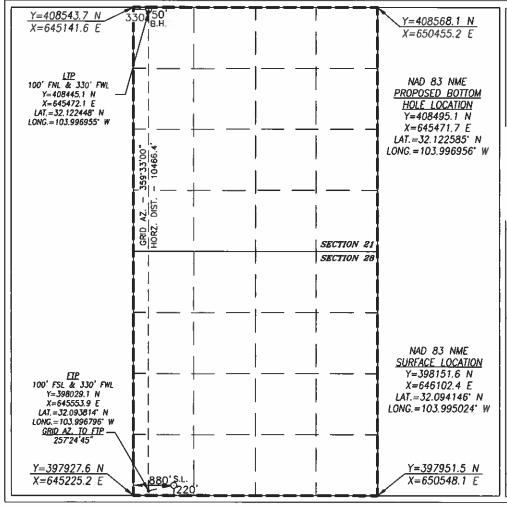

#### Surface Location

| UL or lot No. | Section | Township      | Range | Lot Idn | Feet from the | North/South line | Feet from the | East/West line | County |
|---------------|---------|---------------|-------|---------|---------------|------------------|---------------|----------------|--------|
| М             | 28      | 25 <b>-</b> S | 29-E  |         | 220           | SOUTH            | 880           | WEST           | EDDY   |

#### Bottom Hole Location If Different From Surface

| UL or lot No.   | Section  | Township    | Range         | Lot Idn  | Feet from the | North/South line | Feet from the | East/West line | County |
|-----------------|----------|-------------|---------------|----------|---------------|------------------|---------------|----------------|--------|
| D               | 21       | 25-S        | 29-E          |          | 50            | NORTH            | 330           | WEST           | EDDY   |
| Dedicated Acres | Joint of | r Infill Co | nsolidation ( | Code Ore | der No.       |                  |               |                |        |

NO ALLOWABLE WILL BE ASSIGNED TO THIS COMPLETION UNTIL ALL INTERESTS HAVE BEEN CONSOLIDATED OR A NON-STANDARD UNIT HAS BEEN APPROVED BY THE DIVISION