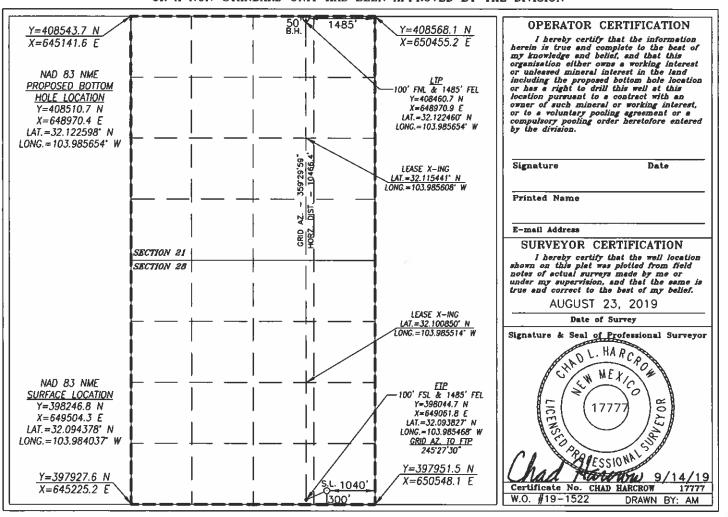

#### BEFORE THE OIL CONSERVATION DIVISION

Santa Fe, New Mexico Case No. 20836 Exhibit No. A-1 Submitted by:

**COG OPERATING LLC** Hearing Date: November 14, 2019

SURVEYOR CERTIFICATION I hereby certify that the well location shown on this plat was plotted from field notes of ectual surveys made by me or under my supervision, and that the same is true and correct to the best of my belief. AUGUST 23, 2019 Date of Survey Signature & Seal of Professional Surveyor CHADL. HARCROS

DRAWN BY: AM

W.O. #19-1519

DISTRICT I DISTRICT II 811 S. FIRST ST., ARTESIA, NM 88210 Phone: (676) 748-1283 Fax: (576) 748-8720

State of New Mexico 1825 N. FRENCH DR. HOBBS. NM 88240 Energy, Minerals & Natural Resources Department OIL CONSERVATION DIVISION