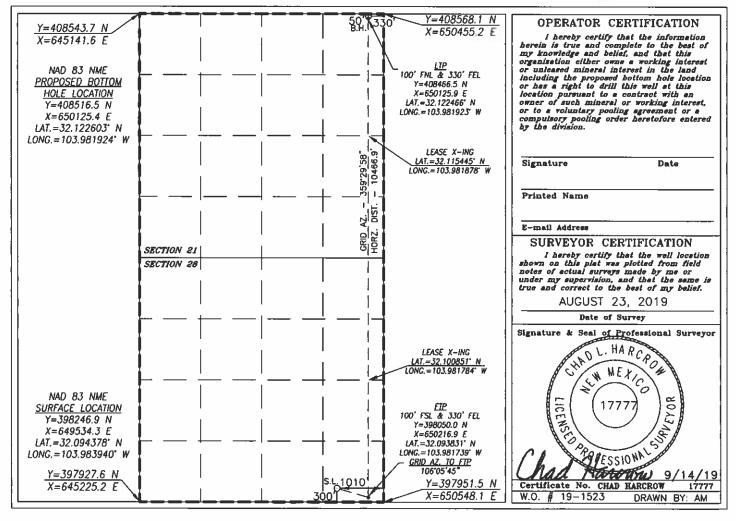

#### BEFORE THE OIL CONSERVATION DIVISION

Santa Fe, New Mexico Case No. 20836 Exhibit No. A-1 Submitted by:

**COG OPERATING LLC** Hearing Date: November 14, 2019

SURVEYOR CERTIFICATION I hereby certify that the well location shown on this plat was plotted from field notes of ectual surveys made by me or under my supervision, and that the same is true and correct to the best of my belief. AUGUST 23, 2019 Date of Survey Signature & Seal of Professional Surveyor CHADL. HARCROS

DRAWN BY: AM

W.O. #19-1519

DISTRICT I DISTRICT II 811 S. FIRST ST., ARTESIA, NM 88210 Phone: (676) 748-1283 Fax: (576) 748-8720

State of New Mexico 1825 N. FRENCH DR. HOBBS. NM 88240 Energy, Minerals & Natural Resources Department OIL CONSERVATION DIVISION