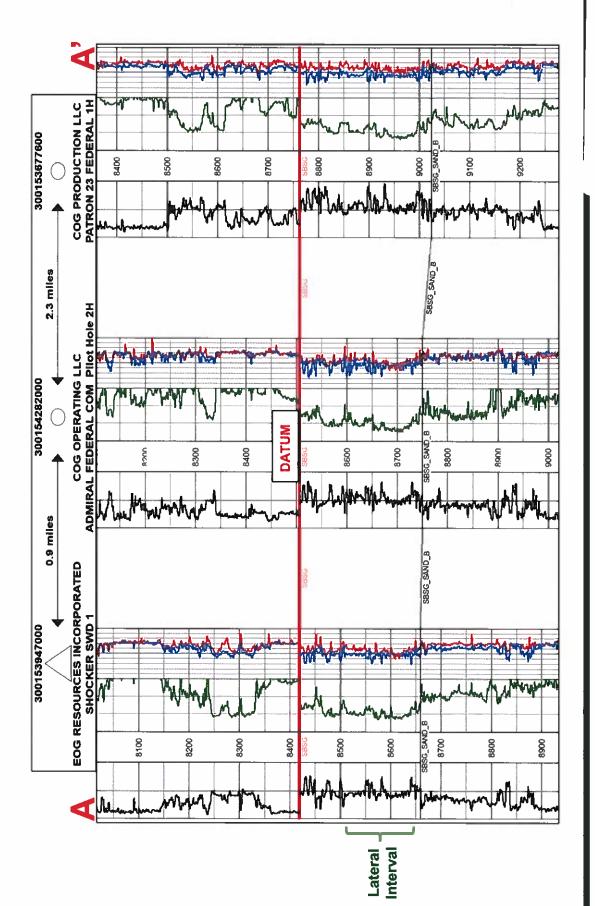

- Admiral Fed Com 501H, to be drilled to a depth sufficient to test the 2<sup>nd</sup> Bone Spring formation at a total vertical depth of 8,685'. The surface location for this well is proposed at a legal location in Unit M of Section 28, and a bottom hole location at a legal location in Unit D of Section 21. The dedicated horizontal spacing unit will be all of Sections 28 and 21, T25S-R29E, Eddy County, New Mexico. The total estimated cost to drill and complete said well is \$9,140,200.00, as shown on the attached Authority for Expenditure ("AFE").
- Admiral Fed Com 502H, to be drilled to a depth sufficient to test the 2<sup>nd</sup> Bone Spring formation at a total vertical depth of 8,685'. The surface location for this well is proposed at a legal location in Unit M of Section 28, and a bottom hole location at a legal location in Unit C of Section 21. The dedicated horizontal spacing unit will be all of Sections 28 and 21, T25S-R29E, Eddy County, New Mexico. The total estimated cost to drill and complete said well is \$9,140,200.00, as shown on the attached AFE.
- Admiral Fed Com 503H, to be drilled to a depth sufficient to test the 2<sup>nd</sup> Bone Spring formation at a total vertical depth of 8,685'. The surface location for this well is proposed at a legal location in Unit N of Section 28, and a bottom hole location at a legal location in Unit C of Section 21. The dedicated horizontal spacing unit will be all of Sections 28 and 21, T25S-R29E, Eddy County, New Mexico, and this will be the defining well. The total estimated cost to drill and complete said well is \$9,140,200.00, as shown on the attached AFE.
- Admiral Fed Com 504H, to be drilled to a depth sufficient to test the 2<sup>nd</sup> Bone Spring formation at a total vertical depth of 8,685'. The surface location for this well is proposed at a legal location in Unit P of Section 28, and a bottom hole location at a legal location in Unit B of Section 21. The dedicated horizontal spacing unit will be all of Sections 28 and 21, T25S-R29E, Eddy County, New Mexico. The total estimated cost to drill and complete said well is \$9,140,200.00, as shown on the attached AFE.

August 20, 2019 – Page 2 Reproposal - Admiral Fed Com 501H, 502H, 503H, 504H, 505H

Admiral Fed Com 505H, to be drilled to a depth sufficient to test the 2<sup>nd</sup> Bone Spring formation at a total vertical depth of 8,685'. The surface location for this well is proposed at a legal location in Unit P of Section 28, and a bottom hole location at a legal location in Unit A of Section 21. The dedicated horizontal spacing unit will be all of Sections 28 and 21, T25S-R29E, Eddy County, New Mexico. The total estimated cost to drill and complete said well is \$9,140,200.00, as shown on the attached AFE.