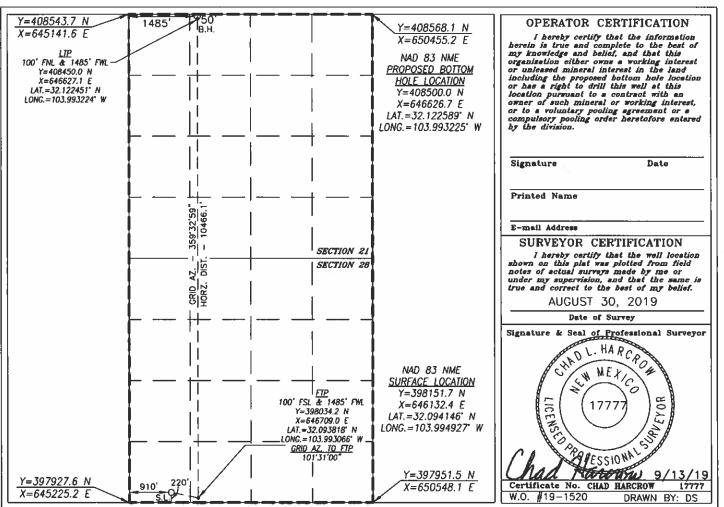

☐ AMENDED REPORT

DISTRICT IV

| API           | Number  |          |        | Pool Code | AND A             | CREAGE            | DEDICATIO      | Pool Name     |                |        |
|---------------|---------|----------|--------|-----------|-------------------|-------------------|----------------|---------------|----------------|--------|
| Property      | Code    |          |        | ADM       | Proper<br>IRAL FI | ty Name<br>EDERAL | COM            |               | Well Num       |        |
| OGRID N       | 0.      |          |        | COC       | Operate<br>G OPER | or Name<br>ATING, | LLC            |               | Elevation 2982 |        |
|               |         |          |        |           | Surface           | e Locatio         | n              |               |                |        |
| UL or lot No. | Section | Township | Range  | Lot Idn   | Feet from         | n the No          | rth/South line | Feet from the | East/West line | County |
| М             | 28      | 25-S     | 29-E   |           | 220               | o                 | SOUTH          | 910           | WEST           | EDDY   |
|               |         |          | Bottom | Hole Loc  | ation If          | Differer          | nt From Surf   | ace           |                |        |
| UL or lot No. | Section | Township | Range  | Lot Idn   | Feet from         | n the No          | rth/South line | Feet from the | East/West line | County |

25-S 29-E C 21 50 NORTH 1485 WEST **EDDY** Dedicated Acres Joint or Infill Consolidation Code Order No.

NO ALLOWABLE WILL BE ASSIGNED TO THIS COMPLETION UNTIL ALL INTERESTS HAVE BEEN CONSOLIDATED OR A NON-STANDARD UNIT HAS BEEN APPROVED BY THE DIVISION