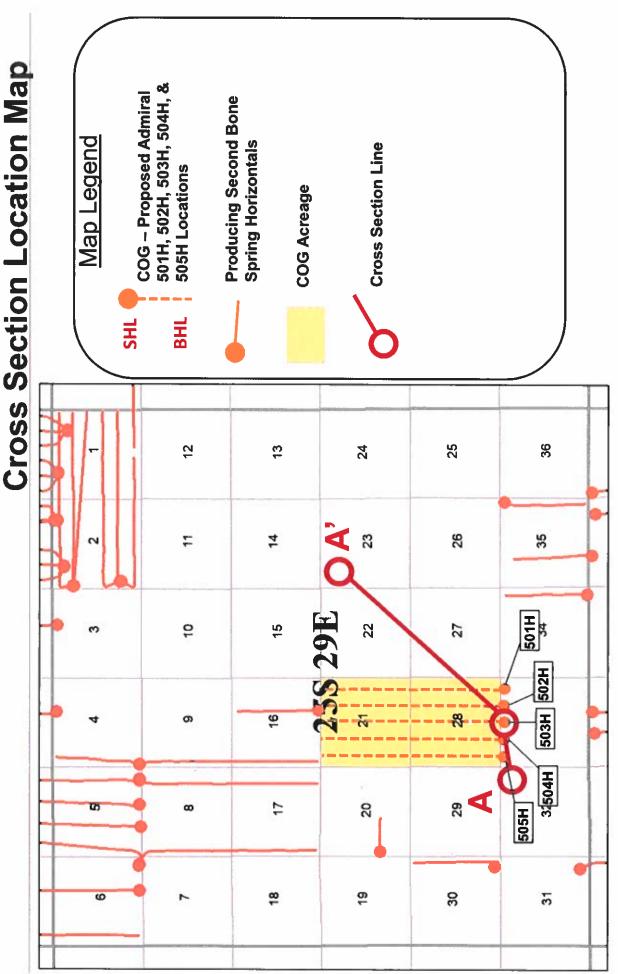

Hearing Date: November 14, 2019

Range 29 East, NMPM, Eddy County, New Mexico. This horizontal spacing unit will be dedicated to following proposed initial wells:

- Admiral Fed Com 501H well to be horizontally drilled from a surface hole location in the SW/4SW/4 (Unit M) of Section 28 to a bottom hole location in the NW/4NW/4 (Unit D) of Section 21,
- Admiral Fed Com 502H well to be horizontally drilled from a surface hole location
  in the SW/4SW/4 (Unit M) of Section 28 to a bottom hole location in the NE/4NW/4
  (Unit C) of Section 21,
- Admiral Fed Com 503H well to be horizontally drilled from a surface hole location in the SE/4SW/4 (Unit N) of Section 28 to a bottom hole location in the NE/4NW/4 (Unit C) of Section 21,
- Admiral Fed Com 504H well to be horizontally drilled from a surface hole location in the SE/4SE/4 (Unit P) of Section 28 to a bottom hole location in the NW/4NE/4 (Unit B) of Section 21,
- Admiral Fed Com 505H well to be horizontally drilled from a surface hole location in the SE/4SE/4 (Unit P) of Section 28 to a bottom hole location in the NE/4NE/4 (Unit A) of Section 21.
- 7. The completed interval for the Admiral Fed Com 502H well will be within 330 feet of the line separating the W/2W/2 and E2/W2 of Sections 21 and 28. The completed interval for the Admiral Fed Com 503H well will be within 330 feet of the line separating the E/2W/2 and W2/E2 of Sections 21 and 28. The completed interval for the Admiral Fed Com 504H well will be within 330 feet of the line separating the W/2E/2 and the E2/E2 of Sections 21 and 28. Therefore, the Admiral Fed Com 502H, the Admiral Fed Com 503H well, and the Admiral Fed

Com 504H well allow for the incorporation of each well's respective proximity acreage into a standard 1280-acre horizontal spacing unit comprised of all of Sections 21 and 28. As such, these wells will comply with the Division's setback requirements.