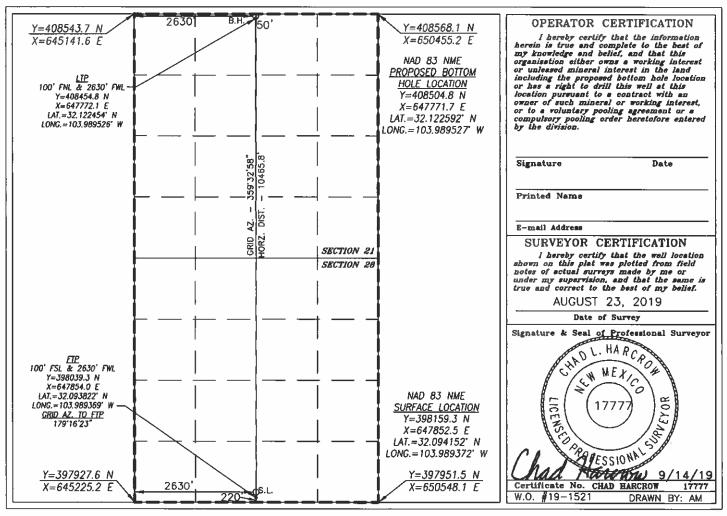

#### Surface Location

| UL or lot No. | Section | Township      | Range | Lot Idn | Feet from the | North/South line | Feet from the | East/West line | County |
|---------------|---------|---------------|-------|---------|---------------|------------------|---------------|----------------|--------|
| N             | 28      | 25 <b>-</b> S | 29-E  |         | 220           | SOUTH            | 2630          | WEST           | EDDY   |

#### Bottom Hole Location If Different From Surface

| UL or lot No.   | Section | Township    | Range         | Lot Idn | Feet from the | North/South line | Feet from the | East/West line | County |
|-----------------|---------|-------------|---------------|---------|---------------|------------------|---------------|----------------|--------|
| С               | 21      | 25-S        | 29-E          |         | 50            | NORTH            | 2630          | WEST           | EDDY   |
| Dedicated Acres | Joint o | r Infili Co | nsolidation ( | Code Or | der No.       |                  |               |                |        |
|                 |         |             |               |         |               |                  |               |                |        |

NO ALLOWABLE WILL BE ASSIGNED TO THIS COMPLETION UNTIL ALL INTERESTS HAVE BEEN CONSOLIDATED OR A NON-STANDARD UNIT HAS BEEN APPROVED BY THE DIVISION

DISTRICT I DISTRICT II 511 S. FIRST ST., ARTESIA, NM 58210 Phone: (575) 748-1283 Fax: (575) 748-9720