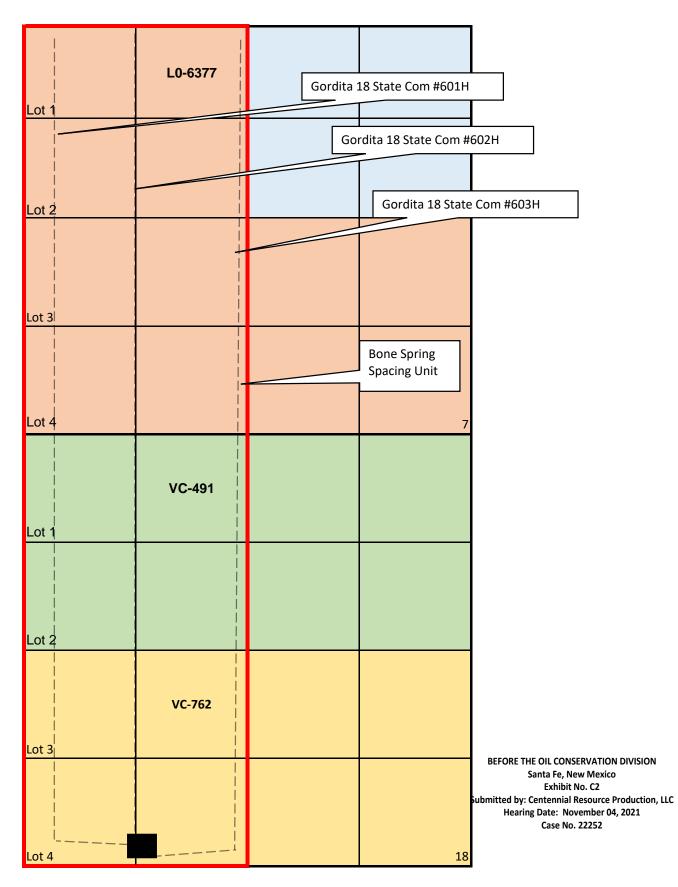

9. There are no depth severances in the Bone Spring formation in the proposed spacing unit.

10. **Centennial Exhibit C-2** contains a plat outlining the unit being pooled and identifies the tracts of land comprising the proposed spacing unit.

11. **Centennial Exhibit C-3** identifies the working interests in each tract, and their interest in the horizontal spacing unit. There are no unleased mineral interest owners. I have highlighted on this exhibit the parties that Centennial seeks to pool.