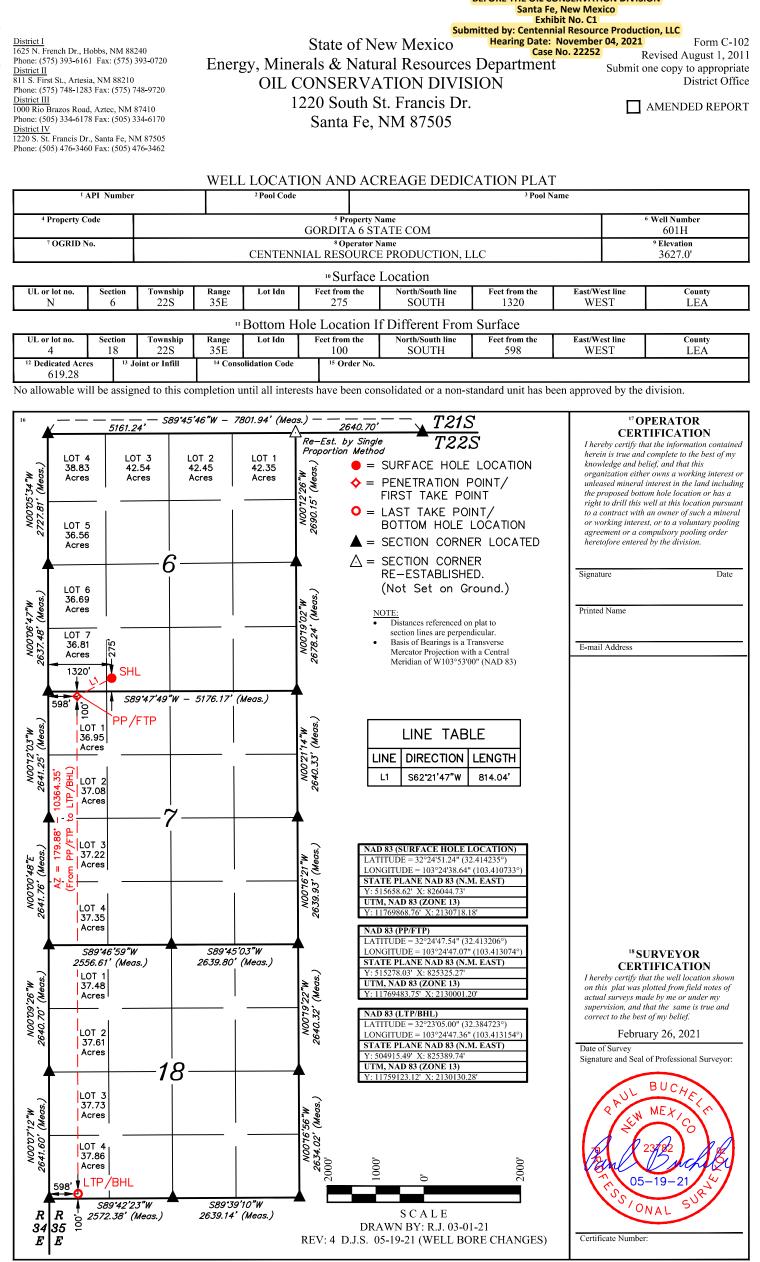

| Received by OCD: 11/2/2021 11:20:58 PM<br>Proximity Defining Well: if yes, description                                                                              | Page 4 of<br>Yes, the completed interval for the Gordita 6 State<br>Com #602H well will remain within 330 feet of the<br>quarter-quarter line separating the W/2 W/2 from the<br>E/2 W/2 of Sections 7 and 18, to allow inclusion of this<br>acreage into a standard horizontal well spacing unit. |
|---------------------------------------------------------------------------------------------------------------------------------------------------------------------|----------------------------------------------------------------------------------------------------------------------------------------------------------------------------------------------------------------------------------------------------------------------------------------------------|
| Applicant's Ownership in Each Tract                                                                                                                                 | Yes                                                                                                                                                                                                                                                                                                |
|                                                                                                                                                                     |                                                                                                                                                                                                                                                                                                    |
| Well(s)<br>Name & API (if assigned), surface and bottom hole location,<br>footages, completion target, orientation, completion status<br>(standard or non-standard) |                                                                                                                                                                                                                                                                                                    |
| Well #1                                                                                                                                                             | Gordita 6 State Com #601H well, API No. 30-025-49034<br>SHL:275 FSL and 1320 FWL (Unit N) of Section 6, Township 22<br>South, Range 35 East, NMPM.<br>BHL:100 FSL and 598 FWL (Lot 4) of Section 18, Township 22<br>South, Range 35 East, NMPM.                                                    |
|                                                                                                                                                                     | Completion Target: Bone Spring<br>Well Orientation: Standup<br>Completion Location expected to be: standard                                                                                                                                                                                        |
| Well #2                                                                                                                                                             | Gordita 6 State Com #602H well, API No. 30-025-49035<br>SHL:275 FSL and 1350 FWL (Unit N) of Section 6, Township 22<br>South, Range 35 East, NMPM.<br>BHL:100 FSL and 1526 FWL (Lot N) of Section 18, Township 22<br>South, Range 35 East, NMPM.                                                   |
|                                                                                                                                                                     | Completion Target: Bone Spring<br>Well Orientation: Standup<br>Completion Location expected to be: proximity tract                                                                                                                                                                                 |
| Well #3                                                                                                                                                             | Gordita 6 State Com #603H well, API No. 30-025-49036<br>SHL:275 FSL and 1380 FWL (Unit N) of Section 6, Township 22<br>South, Range 35 East, NMPM.<br>BHL:100 FSL and 2456 FWL (Lot N) of Section 18, Township 22                                                                                  |
|                                                                                                                                                                     | South, Range 35 East, NMPM.<br>Completion Target: Bone Spring<br>Well Orientation: Standup<br>Completion Location expected to be: standard                                                                                                                                                         |
| Horizontal Well First and Last Take Points                                                                                                                          | Exhibit C-1                                                                                                                                                                                                                                                                                        |
| Released to Imaging: 11/3/2021 7:21:00 AM                                                                                                                           |                                                                                                                                                                                                                                                                                                    |

a. (1) the Gordita 6 State Com #601H well(API No. 30-025-49034), to be horizontally drilled from a surface location in the SE/4 SW/4 (Unit N) of Section 6, to a bottom hole location in the SW/4 SW/4 (Lot 4) of Section 18; and

3. The completed interval for the proposed **Gordita 6 State Com #602H well** will remain within 330 feet of the quarter-quarter line separating the W/2 W/2 from the E/2 W/2 of Sections 7 and 18, to allow inclusion of this acreage into a standard horizontal well spacing unit.

7. **Centennial Exhibit C-1** is the Form C-102 for the proposed initial well for this horizontal spacing unit that reflects that the well is located in the Ojo Chiso; Bone Spring Pool (Pool Code 96553).

8. The completed interval for the Gordita 6 State Com #602H well will remain within 330 feet of the quarter-quarter line separating the W/2 W/2 from the E/2W/2 of Sections 7 and 18, to allow inclusion of this acreage into a standard horizontal well spacing unit.