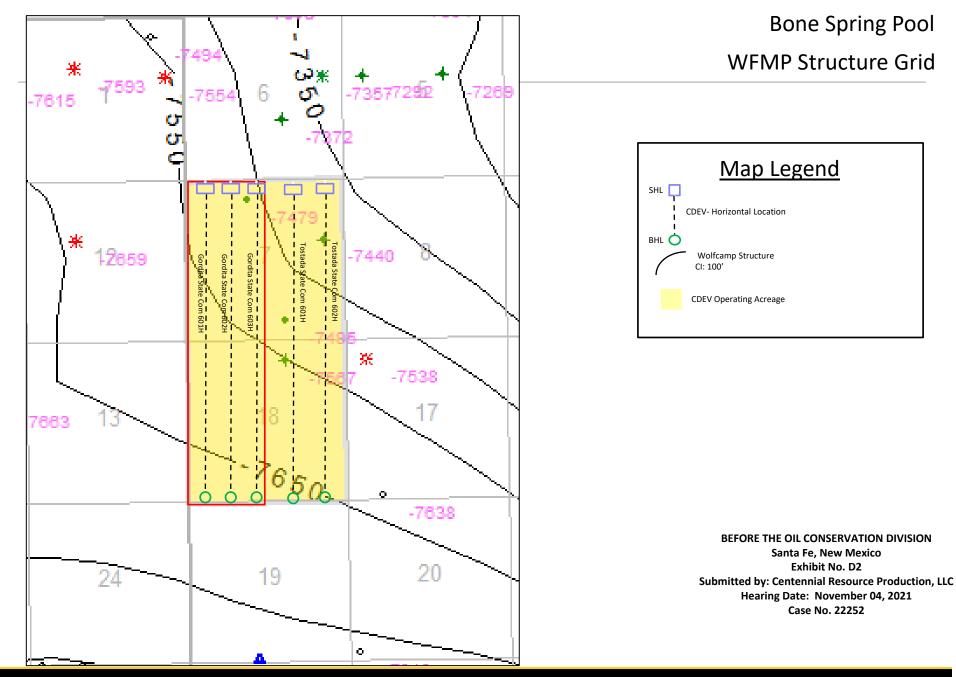

| m 603H                                                         | El Nino 13 B3DM State Com 001H     |
| Submitted by: Cente<br>Hearing Dat<br>Ca | 20<br>Bridge State Unit 602H | 19                                                                                                                                                                                                                                              |                                                                | Merchant Livestock State Com 24 TH |



BEFORE THE OIL CONSERVATION DIVISION Santa Fe, New Mexico Exhibit No. D1 Submitted by: Centennial Resource Production, LLC Hearing Date: November 04, 2021 Case No. 22252

## CENTENNIAL 1

Page 38 of 46



Page 39 of 46

.

| _ | 1  | 6                                                                                                    | 5  | Cross Section TBSG Pool<br>Gordita State Com 601H-603H                                                                                                                                   |
|---|----|------------------------------------------------------------------------------------------------------|----|------------------------------------------------------------------------------------------------------------------------------------------------------------------------------------------|
|   |    |                                                                                                      |    | Map Legend