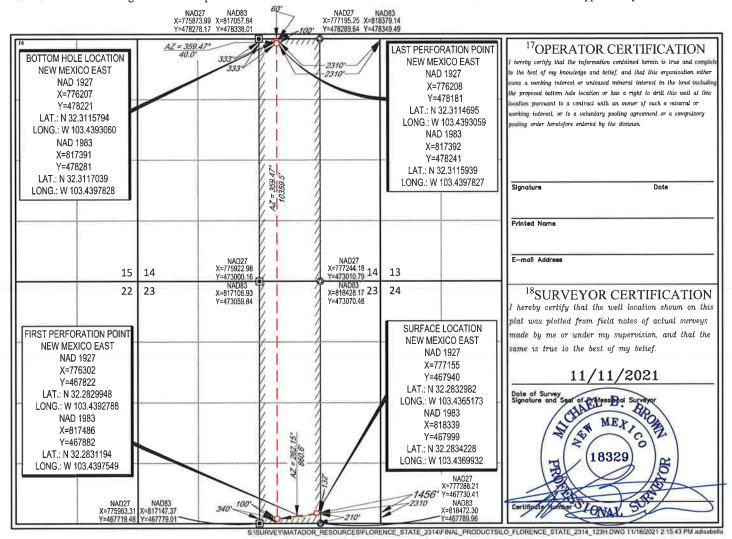

1220 S. St. Francis Dr., Santa Fe, NM 87505

Phone: (505) 476-3460 Fax: (505) 476-3462

Section Township

Range

UL or lot no.

State of New Mexico
Energy, Minerals & Natural Resources
Department
OIL CONSERVATION DIVISION
1220 South St. Francis Dr.
Santa Fe, NM 87505

FORM C-102 Revised August 1, 2011 Submit one copy to appropriate District Office

\_\_ AMENDED REPORT

East/West line

#### WELL LOCATION AND ACREAGE DEDICATION PLAT

| <sup>1</sup> APl Numbe     | <sup>1</sup> APl Number |                            |          |        | <sup>3</sup> Pool Name |       |      |  |  |  |
|----------------------------|-------------------------|----------------------------|----------|--------|------------------------|-------|------|--|--|--|
|                            |                         | 2209                       | Antelope | Ridge; | Bone                   | Sping | West |  |  |  |
| <sup>4</sup> Property Code |                         | <sup>5</sup> Property Name |          |        |                        |       |      |  |  |  |
|                            |                         | FLORENCE STATE 2314        |          |        |                        |       |      |  |  |  |
| OGRID No.                  |                         | 8Operator Name             |          |        |                        |       |      |  |  |  |
| 228937                     |                         | MATADOR PRODUCTION COMPANY |          |        |                        |       |      |  |  |  |
| 10 Surface Location        |                         |                            |          |        |                        |       |      |  |  |  |

Feet from the North/South line

Feet from the

| 0             | 23      | 23-S     | 34-E  |           | 210              | SOUTH             | 1456          | EAST           | LEA    |
|---------------|---------|----------|-------|-----------|------------------|-------------------|---------------|----------------|--------|
| T=            |         |          | 11    | Bottom Ho | le Location If I | Different From Su | rface         |                |        |
| UL or lot no. | Section | Township | Range | Lot Idn   | Feet from the    | North/South line  | Feet from the | East/West line | County |

B 14 23-S 34-E - 60' NORTH 2310' EAST LEA

12 Dedicated Acres 320 13 Joint or Infill 14 Consolidation Code 15 Order No.

No allowable will be assigned to this completion until all interests have been consolidated or a non-standard unit has been approved by the division.

District 1
1625 N, French Dr., Hobbs, NM 88240
Phone: (575) 393-6161 Fax: (575) 393-0720
District II
811 S, First St., Artesia, NM 88210
Phone: (575) 748-1283 Fax: (575) 748-9720
District III
1000 Rio Brazos Road, Azicc, NM 87410
Phone: (505) 334-6178 Fax: (505) 334-6170
District IV
1220 S. St. Francis Dr., Santa Fe, NM 87505