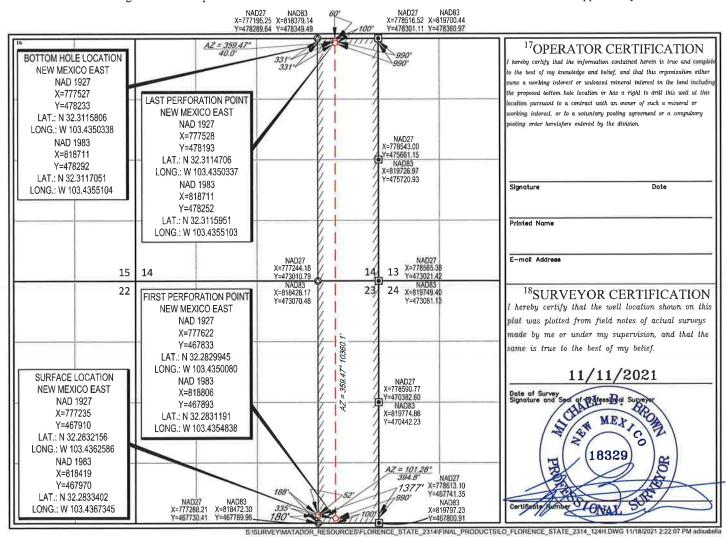

AMENDED REPORT

WELL LOCATION AND ACREAGE DEDICATION PLAT

|                                             | API Number                     | •                                            | <sup>2</sup> Pool Code <sup>3</sup> Pool Name |                      |                         |                   |               |                        |               |             |
|---------------------------------------------|--------------------------------|----------------------------------------------|-----------------------------------------------|----------------------|-------------------------|-------------------|---------------|------------------------|---------------|-------------|
|                                             |                                |                                              |                                               | 2209                 |                         | Intelope R        | Pidge; Bo     | ne S                   |               |             |
| <sup>4</sup> Property C                     | ode                            |                                              |                                               |                      | <sup>5</sup> Property N |                   | 7             |                        | of            | Well Number |
|                                             |                                |                                              |                                               | $\mathbf{FL}$        | ORENCE ST               | TATE 2314         |               |                        | 124H          |             |
| 7OGRID N                                    | Vo.                            | <sup>8</sup> Operator Name <sup>9</sup> Elev |                                               |                      |                         |                   |               | <sup>9</sup> Elevation |               |             |
| 27893                                       | 7                              |                                              |                                               | MATADO               | R PRODUC                | TION COMPA        | NY            |                        |               | 3381'       |
|                                             | <sup>10</sup> Surface Location |                                              |                                               |                      |                         |                   |               |                        |               |             |
| UL or lot no.                               | Section                        | Township                                     | Range                                         | Lot Idn              | Feet from the           | North/South line  |               | Ea                     | st/West line  | County      |
| 0                                           | 23                             | 23-S                                         | 34-E                                          | -                    | 180'                    | SOUTH             | 1337'         | EA                     | ST            | LEA         |
|                                             |                                |                                              | 11]                                           | Bottom Ho            | le Location If I        | Different From Su | rface         |                        |               |             |
| UL or lot no.                               | Section                        | Township                                     | Range                                         | Lot Idn              | Feet from the           | North/South line  | Feet from the | E                      | ast/West line | County      |
| A                                           | 23                             | 23-S                                         | 34-E                                          | -                    | 60'                     | NORTH             | 990'          | EA                     | ST            | LEA         |
| <sup>12</sup> Dedicated Acres<br><b>320</b> | <sup>13</sup> Joint or         | Infill <sup>14</sup> Con                     | solidation Co                                 | de <sup>15</sup> Ord | er No.                  |                   |               |                        |               |             |

No allowable will be assigned to this completion until all interests have been consolidated or a non-standard unit has been approved by the division.