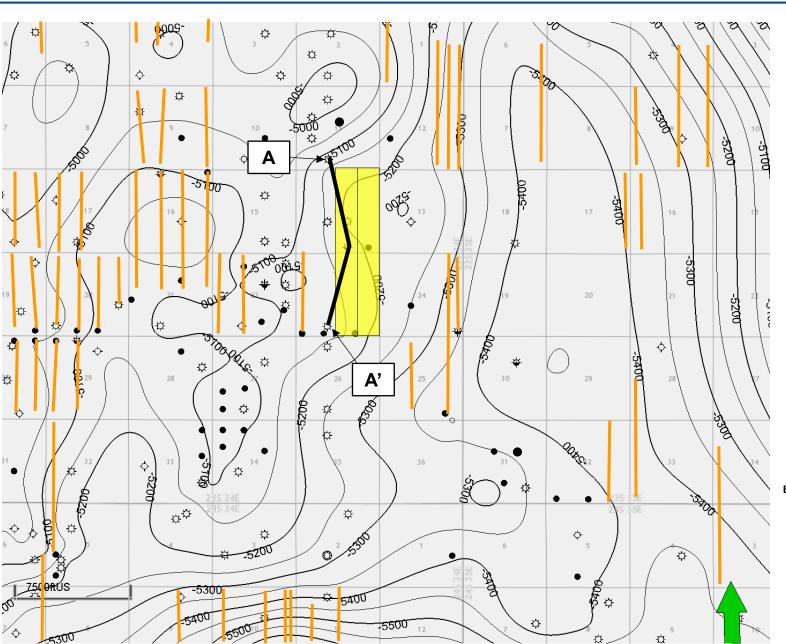

| 255 30E | 255 31E         | 255 32E      | 255 33E | 255 348           | 255 35E         | 255 36E            | 255 37E | 255<br>38E   | BLK ASS                   |
| 321E          | 265- <b>22E</b><br>BLK64T1S | 265 23E | 265 24E<br>BLX6271S | 265 ZSE | 265 26E<br>BLK60T15 | 265 27E  | 265 28E | New Mexi               | 000ftUS | BCK 55          | 32E          | 265 336 | 265 34E           | 265 35E         | 265 36E<br>BLK C23 | 265 37E | 265<br>38E   | BLK A56                   |

BEFORE THE OIL CONSERVATION DIVISION

Santa Fe, New Mexico Exhibit No. D1 Case Nos. 22267-22268

**Submitted by: MATADOR PRODUCTION COMPANY** 

Hearing Date: December 16, 2021



# Antelope Ridge; Bone Spring, West (Pool Code 2209) Exhibit D-2 Structure Map (Top Bone Spring Subsea) A – A' Reference Line



#### **Map Legend**

**Bone Spring Wells** 

**Project Area** 



C. I. = 50'

BEFORE THE OIL CONSERVATION DIVISION
Santa Fe, New Mexico
Exhibit No. D2
Case Nos. 22267-22268
Submitted by: MATADOR PRODUCTION
COMPANY

Hearing Date: December 16, 2021



### **Antelope Ridge; Bone Spring, West (Pool Code 2209)** Structural Cross-Section A - A'

## Exhibit D-3 general Exhibi



## STATE OF NEW MEXICO DEPARTMENT OF ENERGY, MINERALS AND NATURAL RESOURCES OIL CONSERVATION DIVISION

APPLICATIONS OF MATADOR PRODUCTION COMPANY FOR COMPULSORY POOLING, LEA COUNTY, NEW MEXICO.

**CASE NOS. 22267-22268** 

#### **AFFIDAVIT**

| STATE OF NEW MEXICO | )    |
|---------------------|------|
|                     | ) ss |
| COUNTY OF SANTA FE  | )    |

Kaitlyn A. Luck, attorney in fact and authorized repre