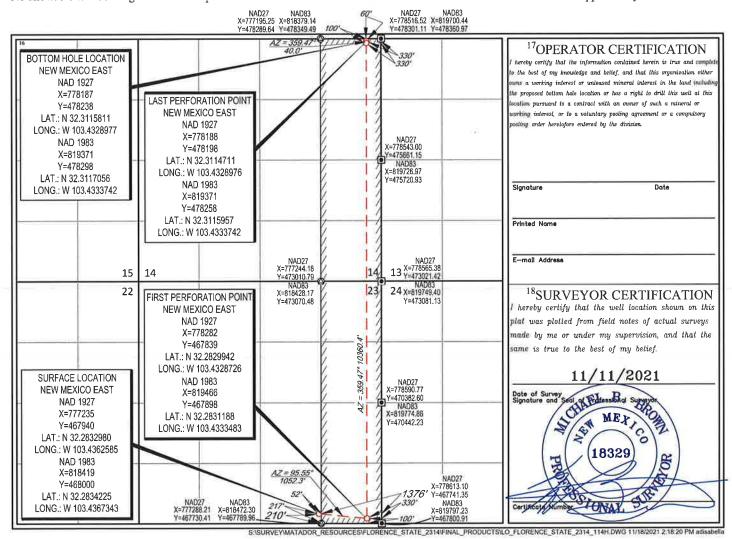

Phone: (505) 476-3460 Fax: (505) 476-3462

<sup>Z</sup>Dedicated Acres

320

23-S

3.loint or Infill

34-E

Consolidation Code

State of New Mexico
Energy, Minerals & Natural Resources
Department
OIL CONSERVATION DIVISION
1220 South St. Francis Dr.
Santa Fe, NM 87505

FORM C-102
Revised August 1, 2011
Submit one copy to appropriate
District Office

AMENDED REPORT

**LEA** 

WELL LOCATION AND ACREAGE DEDICATION PLAT

|                                   | 'API Numbei | r                                                | 1     | Poor Code |                         | Fooi Name         |               |             |             |             |  |
|-----------------------------------|-------------|--------------------------------------------------|-------|-----------|-------------------------|-------------------|---------------|-------------|-------------|-------------|--|
|                                   |             |                                                  |       | 2209      | A.                      | stelope P.        | age; B        | one 5       | ping        | West        |  |
| <sup>4</sup> Property (           | Code        |                                                  |       |           | <sup>5</sup> Property N |                   |               |             | , est       | vell Number |  |
|                                   |             |                                                  |       | FL        | ORENCE ST               | CE STATE 2314     |               |             |             | 114H        |  |
| OGRID No.  8 Operator Name        |             |                                                  |       |           |                         |                   | ,             | Elevation 9 |             |             |  |
| 228937 MATADOR PRODUCTION COMPANY |             |                                                  |       |           |                         | NY                |               |             | 3381'       |             |  |
| -                                 |             |                                                  |       |           | <sup>10</sup> Surface L | ocation           |               |             |             |             |  |
| UL or lot no.                     | Section     | Township                                         | Range | Lot Idn   | Feet from the           | North/South line  | Feet from the | East        | t/West line | County      |  |
| 0                                 | 23          | 23   23-S   34-E   -   210'   SOUTH   1376'   EA |       |           |                         |                   |               | EAS         | T           | LEA         |  |
|                                   |             |                                                  | 11    | Bottom Ho | le Location If I        | Different From Su | rface         |             |             |             |  |
| UL or lot no.                     | Section     | Township                                         | Range | Lot Idn   | Feet from the           | North/South line  | Feet (rom the | Eas         | t/West line | County      |  |

NORTH

330'

**EAST** 

No allowable will be assigned to this completion until all interests have been consolidated or a non-standard unit has been approved by the division.

60

District I
1625 N. French Dr., Hobbs, NM 88240
Phone: (575) 393-6161 Fax: (575) 393-0720
District II
811 S. First St., Artesia, NM 88210
Phone: (575) 748-1283 Fax: (575) 748-9720
District III
1000 Rio Brazos Road, Aztec, NM 87410
Phone: (505) 334-6178 Fax: (505) 334-6170
District IV
1220 S. St. Francis Dr., Santa Fe, NM 87505

Phone: (505) 476-3460 Fax: (505) 476-3462

State of New Mexico
Energy, Minerals & Natural Resources
Department
OIL CONSERVATION DIVISION
1220 South St. Francis Dr.
Santa Fe, NM 87505

FORM C-102
Revised August 1, 2011
Submit one copy to appropriate
District Office