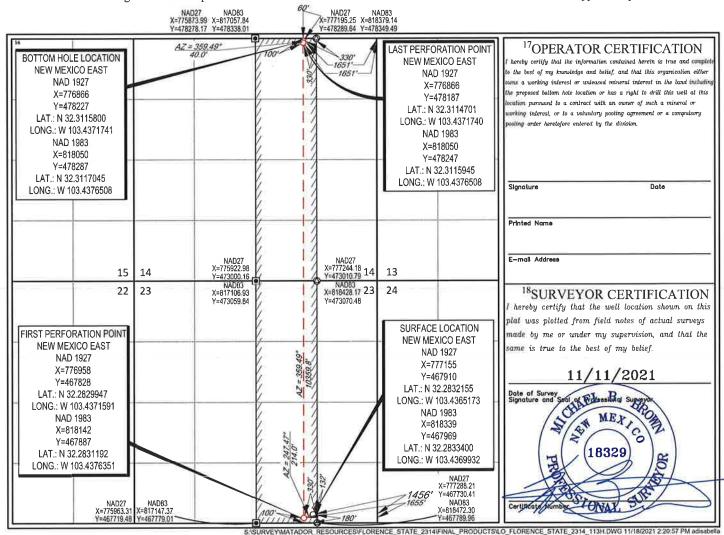

#### WELL LOCATION AND ACREAGE DEDICATION PLAT

| <sup>1</sup> API Number    |  | <sup>2</sup> Pool Code |              |        |        |                        |
|----------------------------|--|------------------------|--------------|--------|--------|------------------------|
|                            |  | 2209                   | Antelope     | Ridge; | Bone S | ipring West            |
| <sup>4</sup> Property Code |  | 5Pr                    | operty Name  | , ,    |        | Well Number            |
|                            |  | FLORENC                | E STATE 23   | 14     |        | 113H                   |
| OGRID No.                  |  | 8OI                    | perator Name |        |        | <sup>9</sup> Elevation |
| 728937                     |  | MATADOR PRO            | DUCTION CO   | OMPANY |        | 3381'                  |

10 Surface Location

| UL or lot no. | Section | Township | Range | Lot Idn | Feet from the | North/South line | Feet from the | East/West line | County |
|---------------|---------|----------|-------|---------|---------------|------------------|---------------|----------------|--------|
| 0             | 23      | 23-S     | 34-E  | -       | 180'          | SOUTH            | 1456'         | EAST           | LEA    |

11Bottom Hole Location If Different From Surface

| UL or lot no.     | Section       | Township  | Range           | Lot Idn              | Feet from the | North/South line | Feet from the | East/West line | County |
|-------------------|---------------|-----------|-----------------|----------------------|---------------|------------------|---------------|----------------|--------|
| В                 | 14            | 23-S      | 34-E            | -                    | 60'           | NORTH            | 1651          | EAST           | LEA    |
| -                 |               |           |                 | -                    |               |                  |               |                |        |
| 12Dedicated Acres | 13 Joint or 1 | nfill PCo | onsolidation Co | de <sup>15</sup> Ord | ler No.       |                  |               |                |        |
| 320               |               |           |                 | - 1                  |               |                  |               |                |        |
| 0.00              |               |           |                 |                      |               |                  |               |                |        |

No allowable will be assigned to this completion until all interests have been consolidated or a non-standard unit has been approved by the division.

District I I625 N. French Dr., Hobbs, NM 88240 Phone: (575) 393-6161 Fax: (575) 393-0720 District II 811 S. First St., Artesia, NM 88210 Phone: (575) 748-1283 Fax: (575) 748-9720 District III 1000 Rio Brazos Road, Aztec, NM 87410 Phone: (505) 334-6178 Fax: (505) 334-6170 Pictrict IV.