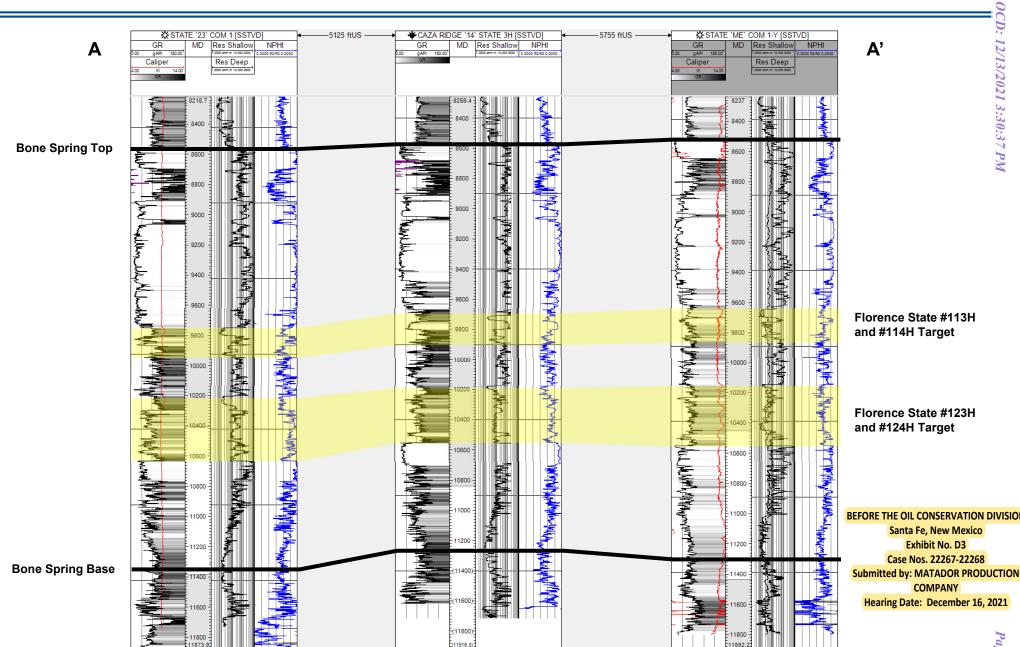

36 | 265 34E           | 265 35E         | 265 36E<br>BLK C23 | 265 37E | 265<br>38E   | BLK A56                   |

BEFORE THE OIL CONSERVATION DIVISION

Santa Fe, New Mexico Exhibit No. D1 Case Nos. 22267-22268

**Submitted by: MATADOR PRODUCTION COMPANY** 

Hearing Date: December 16, 2021



# Antelope Ridge; Bone Spring, West (Pool Code 2209) Exhibit D-2 Structure Map (Top Bone Spring Subsea) A – A' Reference Line



#### **Map Legend**

**Bone Spring Wells** 

**Project Area** 



C. I. = 50'

BEFORE THE OIL CONSERVATION DIVISION
Santa Fe, New Mexico
Exhibit No. D2
Case Nos. 22267-22268
Submitted by: MATADOR PRODUCTION
COMPANY

Hearing Date: December 16, 2021



### **Antelope Ridge; Bone Spring, West (Pool Code 2209)** Structural Cross-Section A - A'

## Exhibit D-3 general Exhibi



## STATE OF NEW MEXICO DEPARTMENT OF ENERGY, MINERALS AND NATURAL RESOURCES OIL CONSERVATION DIVISION

APPLICATIONS OF MATADOR PRODUCTION COMPANY FOR COMPULSORY POOLING, LEA COUNTY, NEW MEXICO.

**CASE NOS. 22267-22268** 

#### **AFFIDAVIT**

| STATE OF NEW MEXICO | )    |
|---------------------|------|
|                     | ) ss |
| COUNTY OF SANTA FE  | )    |

Kaitlyn A. Luck, attorney in fact and authorized representative of Matador Production Company, the Applicant herein, being first duly sworn, upon oath, states that the above-referenced Applications have been provided under the notice letters and proof of receipts attached hereto.

Kaitlyn A. Luck

SUBSCRIBED AND SWORN to before me this 13th day of December, 2021 by Kaitlyn A. Luck.

My Commission Expires:

Nav.12, 2023

Notary