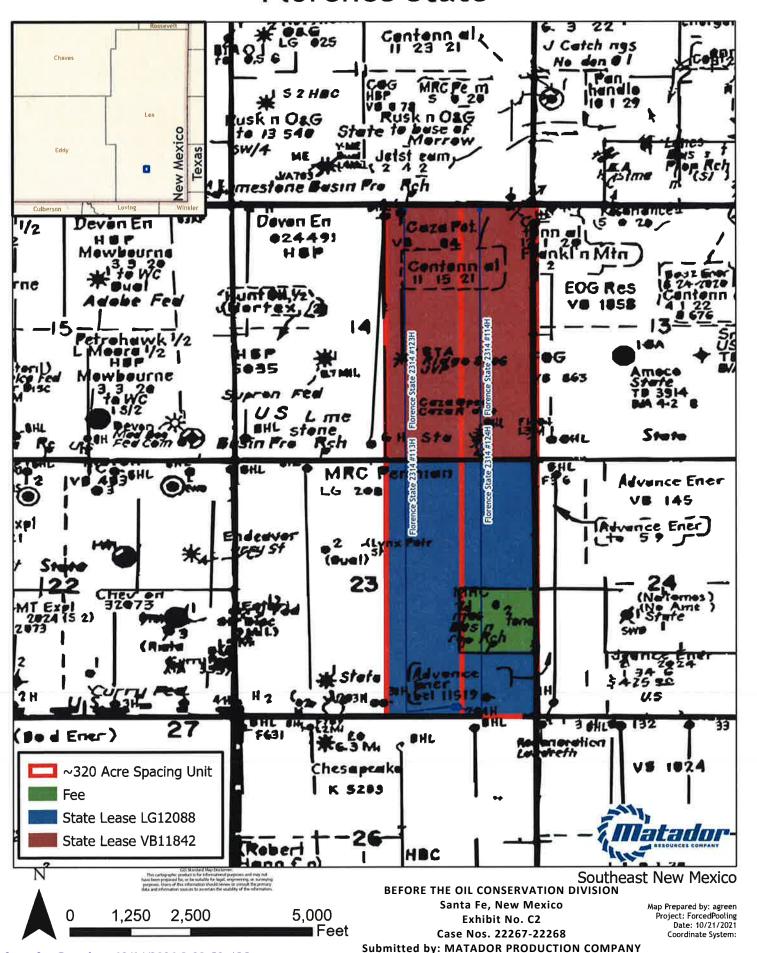

## EXHIBIT C-2

### Florence State

Hearing Date: December 16, 2021

BEFORE THE OIL CONSERVATION DIVISION Santa Fe, New Mexico

Santa Fe, New Mexico Exhibit No. C3 Case Nos. 22267-22268

Submitted by: MATADOR PRODUCTION COMPANY

Hearing Date: December 16, 2021