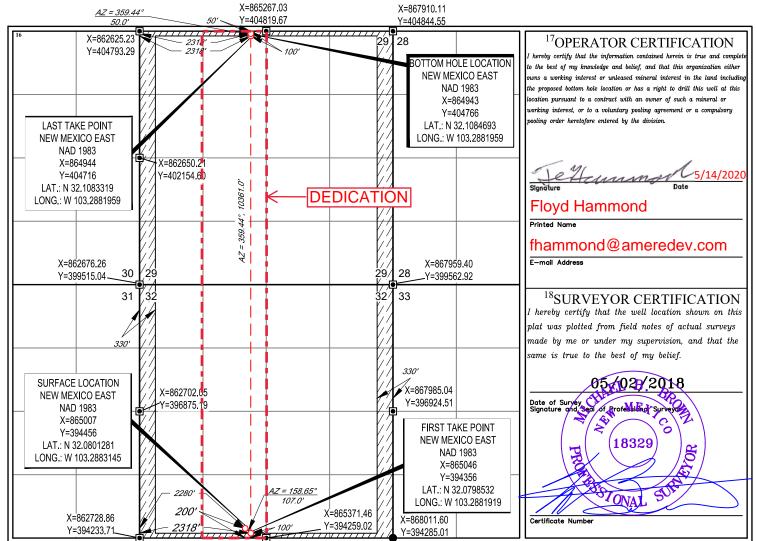

13. The completed interval of the wells will comply with statewide setbacks for oil wells.

14. Ameredev Exhibit C-3 are the Form C-102 on file with the Division for the Red Bud Fed Com 25 36 32 #104H well (API No. 30-025-pending), and the Red Bud Fed Com 25 36 32 #114H well that shows the wells have been assigned to the Jal; Wolfcamp West Pool [33813].

15. There are no depth severances in the Wolfcamp formation in this acreage.

16. Ameredev Exhibit C-4 is an exhibit prepared by me that identifies the tracts of land comprising the proposed horizontal spacing unit that includes fee, state and federal lands. This exhibit shows the interest owners and the percentage of their interest by tract. A unit recapitulation, showing the percentage of ownership interests in the proposed horizontal spacing unit, is also included on the exhibit. Ameredev is seeking to pool the working interest owners and unleased mineral interest owners denoted by an asterisk on Exhibit C-4.