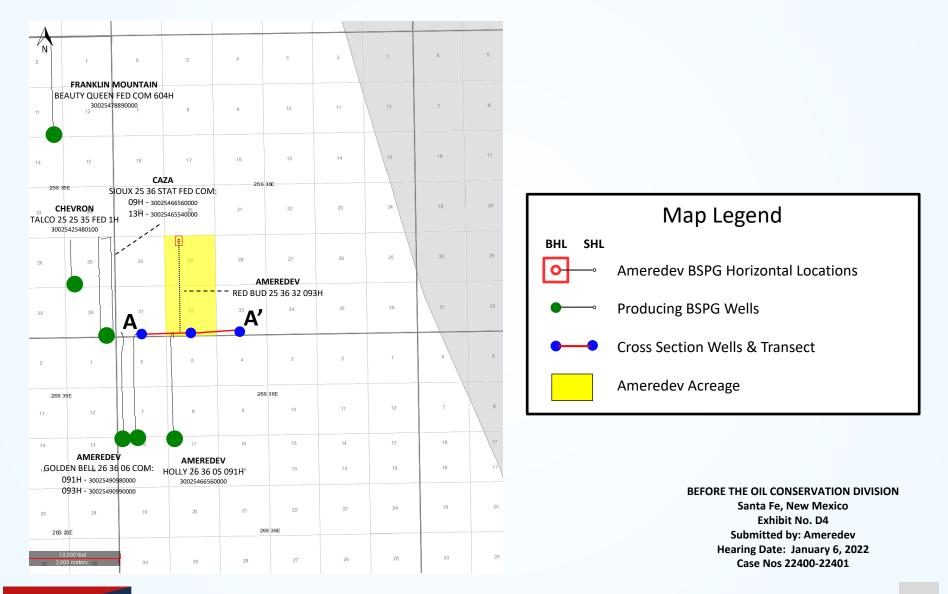

Ameredev Exhibit D-7 –Case No. 22401 Expanded Capitan Reef Map

Case No. 22401 Structure Map

- Ameredev Exhibit D-8 –
- Ameredev Exhibit D-9 Case No. 22401 Cross Section Map
  - Ameredev Exhibit D-10 Case No. 22401 Cross Section

| Geology                                            |                       |  |
|----------------------------------------------------|-----------------------|--|
| Summary (including special considerations)         | Exhibit D             |  |
| Spacing Unit Schematic                             | Exhibit D, D-1        |  |
| Gunbarrel/Lateral Trajectory Schematic             | Exhibit D-1           |  |
| Well Orientation (with rationale)                  | Exhibit D-1, D-4      |  |
| Target Formation                                   | Exhibit D-3, D-4, D-5 |  |
| HSU Cross Section                                  | Exhibit D-4, D-5      |  |
| Depth Severance Discussion                         | N/A                   |  |
| Forms, Figures and Tables                          |                       |  |
| C-102                                              | EXHIBIT C-1           |  |
| Tracts                                             | EXHIBIT C-2           |  |
| Summary of Interests, Unit Recapitulation (Tracts) | EXHIBIT C-2           |  |
| General Location Map (including basin)             | Exhibit D-1, D-2      |  |
| Well Bore Location Map                             | Exhibit D-3, D-4      |  |
| Structure Contour Map - Subsea Depth               | Exhibit D-3           |  |
| Cross Section Location Map (including wells)       | Exhibit D-4           |  |
| Cross Section (including Landing Zone)             | Exhibit D-5           |  |
| Additional Information                             |                       |  |