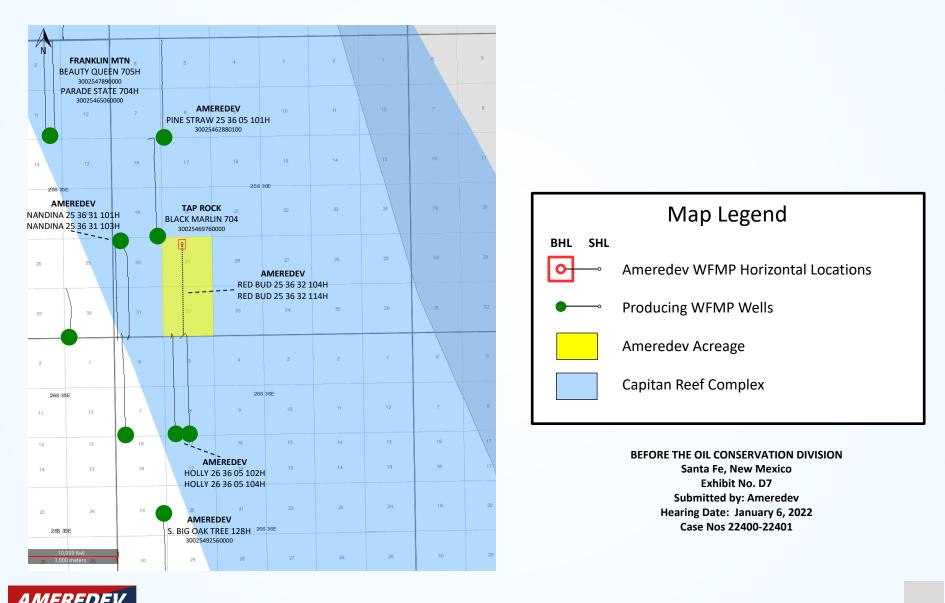

6. Ameredev seeks to dedicate this horizontal spacing unit to the proposed initial Red
 Bud Fed Com 25 36 32 #093H well (API No. 30-025-pending), to be horizontally drilled

BEFORE THE OIL CONSERVATION DIVISION Santa Fe, New Mexico Exhibit No. C Submitted by: Ameredev Hearing Date: January 6, 2022 Case Nos 22400-22401 from a surface location in the SE/4 SW/4 (Unit N) of Section 32 to a bottom hole location in the NE/4 NW/4 (Unit C) of Section 29.

9. There are no depth severances in the Bone Spring formation in this acreage.

10. Ameredev Exhibit C-2 is an exhibit prepared by me that identifies the tracts of land comprising the proposed horizontal spacing unit that includes fee, state and federal lands. This exhibit shows the interest owners and the percentage of their interest by tract. A unit recapitulation, showing the percentage of ownership interests in the proposed horizontal spacing unit, is also included on the exhibit. Ameredev is seeking to pool the working interest owners and unleased mineral interest owners denoted by an asterisk on Exhibit C-2.