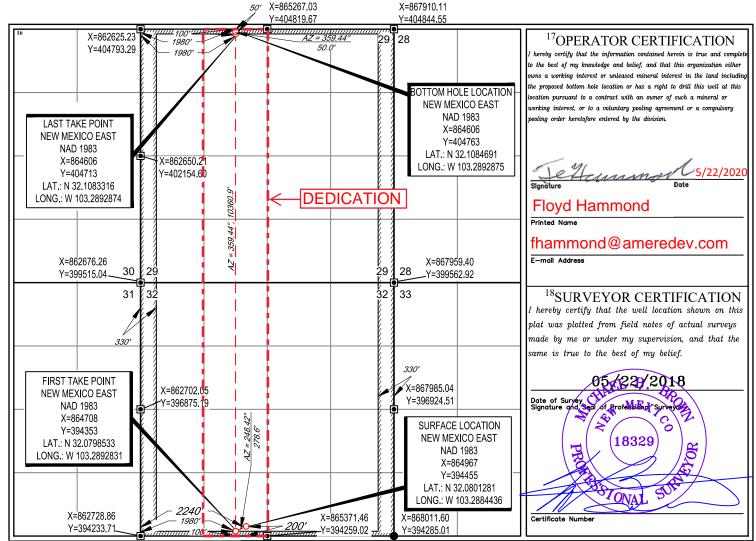

)

)

NOTARY

My Commission Expires:

10/2/2023

ERIN PEARCY Notary Public, State of Texas Comm. Expires 10-02-2023 Notary ID 130392911

| <u>District I</u><br>1625 N. French Dr., F<br>Phone: (575) 393-616<br><u>District II</u><br>811 S. First St., Artes<br>Phone: (575) 748-128<br><u>District III</u><br>1000 Rio Brazos Road<br>Phone: (505) 334-617<br><u>District IV</u><br>1220 S. St. Francis Dr<br>Phone: (505) 476-346 | Iobbs, NM 882<br>1 Fax: (575) 3<br>3 Fax: (575) 7<br>3 Fax: (575) 7<br>4, Aztec, NM 8<br>8 Fax: (505) 3<br>-, Santa Fe, NM | 40<br>93-0720<br>48-9720<br>7410<br>34-6170<br>1 87505                                          | 4 PM           | OIL C                                | Depar<br>ONSERVA          | ew Mexico<br>Natural Resou<br>tment<br>TION DIVISIO<br>t. Francis Dr. | Exhit<br>Submitted<br>Hearing Date<br>ITCES Case Nos | New Mexico<br>bit No. C1<br>by: Ameredev<br>: January 6, 202<br>22400-22401 | 22<br>Revised A<br>nit one copy t | Page 21 of<br>FORM C-102<br>August 1, 2011<br>to appropriate<br>District Office<br>PED REPORT |
|--------------------------------------------------------------------------------------------------------------------------------------------------------------------------------------------------------------------------------------------------------------------------------------------|----------------------------------------------------------------------------------------------------------------------------|-------------------------------------------------------------------------------------------------|----------------|--------------------------------------|---------------------------|-----------------------------------------------------------------------|------------------------------------------------------|-----------------------------------------------------------------------------|-----------------------------------|-----------------------------------------------------------------------------------------------|
|                                                                                                                                                                                                                                                                                            |                                                                                                                            |                                                                                                 | ELL LO         |                                      | N AND ACH                 | REAGE DEDIC                                                           |                                                      |                                                                             |                                   |                                                                                               |
|                                                                                                                                                                                                                                                                                            | <sup>1</sup> API Numbe<br>·025-                                                                                            | er <sup>3</sup> Pool Code <sup>3</sup> Pool Name<br>98150 WC-025 G-08 S263620G; LWR Bone Spring |                |                                      | ng                        |                                                                       |                                                      |                                                                             |                                   |                                                                                               |
| <sup>4</sup> Property (                                                                                                                                                                                                                                                                    | Code                                                                                                                       | <sup>5</sup> Property Name<br>REDBUD FED COM 25 36 32                                           |                |                                      |                           | <sup>6</sup> Well Nun<br>093]                                         |                                                      |                                                                             |                                   |                                                                                               |
|                                                                                                                                                                                                                                                                                            | 1                                                                                                                          |                                                                                                 |                | <sup>9</sup> Elevati<br><b>300</b> 4 | I                         |                                                                       |                                                      |                                                                             |                                   |                                                                                               |
|                                                                                                                                                                                                                                                                                            |                                                                                                                            |                                                                                                 |                |                                      | <sup>10</sup> Surface L   | ocation                                                               |                                                      |                                                                             |                                   |                                                                                               |
| UL or lot no.<br>N                                                                                                                                                                                                                                                                         | Section<br>32                                                                                                              | Township<br>25–S                                                                                |                |                                      |                           |                                                                       |                                                      | County<br>LEA                                                               |                                   |                                                                                               |
| <sup>11</sup> Bottom Hole Location If Different From Surface                                                                                                                                                                                                                               |                                                                                                                            |                                                                                                 |                |                                      |                           |                                                                       |                                                      |                                                                             |                                   |                                                                                               |
| UL or lot no.<br>C                                                                                                                                                                                                                                                                         | Section<br>29                                                                                                              | Township<br>25–S                                                                                | Range<br>36–E  | Lot Idn<br>—                         | Feet from the <b>50</b> ' | North/South line                                                      | Feet from the 1980'                                  | East/W<br>WEST                                                              |                                   | County<br>LEA                                                                                 |
| <sup>12</sup> Dedicated Acres                                                                                                                                                                                                                                                              | <sup>13</sup> Joint or                                                                                                     | Infill <sup>14</sup> Co                                                                         | nsolidation Co | de <sup>15</sup> Ord                 | er No.                    |                                                                       |                                                      |                                                                             | I                                 |                                                                                               |

No allowable will be assigned to this completion until all interests have been consolidated or a non-standard unit has been approved by the division.

С

Released to Imaging: 1/5/2022 8:43:53 AM URVEYAMEREDEV\_OPERATING\_LLC/REDBUD\_FED\_COM/FINAL\_PRODUCTS/LO\_REDBUD\_FED\_COM\_25\_36\_32\_093H\_REV2.DWG 2/11/2019 4:29:38 PM ccar

#### RED BUD FED COM 25-36-32 093H T25S-R36E-SECTION 29, E2W2 T25S-R36E-SECTION 32, E2W2 LEA COUNTY, NEW MEXICO

| Tract 5<br>E2NW4<br>80.00 ACRES  |        |
|----------------------------------|--------|
| Tract 4<br>NE4SW4<br>40.00 ACRES |        |
| Tract 3<br>SE4SW4<br>40.00 ACRES | Sec 29 |
| Tract 2<br>E2NW4<br>80.00 ACRES  |        |
| Tract 1<br>E2SW4<br>80.00 ACRES  |        |
|                                  | Sec 32 |

#### TRACT 1: E2SW4 OF SECTION 32 T25S-R36E - 80.00 ACRES

| AMEREDEV NEW MEXICO, LLC                              | 100.0000000% |
|-------------------------------------------------------|--------------|
| TOTAL                                                 | 100.0000000% |
|                                                       |              |
| TRACT 2: E2NW4 OF SECTION 32 T25S-R36E - 80.00 ACRES  |              |
| AMEREDEV NEW MEXICO, LLC                              | 100.0000000% |
| TOTAL                                                 | 100.0000000% |
|                                                       |              |
| TRACT 3: SE4SW4 OF SECTION 29 T25S-R36E - 40.00 ACRES |              |
| AMEREDEV NEW MEXICO, LLC                              | 100.0000000% |
| TOTAL                                                 | 100.0000000% |
|                                                       |              |
| TRACT 4: NE4SW4 OF SECTION 29 T25S-R36E - 40 ACRES    |              |
| KBL MINERAL COMPANY, LLC                              | 12.5000000%  |
| MAVROS OIL COMPANY, LLC                               | 12.5000000%  |
| GOOD NEWS MINERALS, LLC                               | 12.5000000%  |
| AMEREDEV NEW MEXICO, LLC                              | 62.5000000%  |
| TOTAL                                                 | 100.0000000% |
|                                                       |              |
| TRACT 5: E2NW4 OF SECTION 29 T25S-R36E - 80 ACRES     | 6 25000000   |
| E.B. HOUSER AND MILDRED L. HOUSER                     | 6.2500000%   |
| MAVIS BARBARA WOLFF                                   | 0.52083333%  |
| BARRY ANTHONY WOLFF                                   | 0.52083333%  |
| GAVIS ARTHUR WOLFF                                    | 0.52083333%  |
| BELINDA CLAIRE PUGH                                   | 0.52083333%  |
| LESLIE FREDERICK DAVIS                                | 0.52083333%  |
| CYRIL ERNEST DAVIS                                    | 0.52083333%  |
| THREE M OIL COMPANY                                   | 0.99909922%  |
| DONALD WOODS                                          | 0.51851852%  |
| KASSANDRA DAWN DITTMER                                | 0.00540123%  |
| NATHAN ALLAN DITTMER                                  | 0.00540123%  |
| JAMES H. BEARLY REVOCABLE TRUST                       | 0.91666667%  |
| ST. JOSEPH RESIDENCE INC                              | 0.45833333%  |
| TRAVERSE EXPLORATION, LLC                             | 3.12500000%  |
| DEVON ENERGY PRODUCTION COMPANY, L.P.                 | 1.66666667%  |
| CTH ROYALTIES, LLC                                    | 15.62500000% |
| PREVAIL ENERGY LLC                                    | 0.09597527%  |
| RHEINER HOLDINGS, LLC                                 | 0.07015258%  |
| CAYUGA ROYALTIES, LLC                                 | 0.13924817%  |
| ,                                                     |              |

| FRANKLIN MOUNTAIN ENERGY, LLC                        | 1.50338629%  |
|------------------------------------------------------|--------------|
| AMEREDEV NEW MEXICO, LLC                             | 65.49615082% |
| TOTAL                                                | 100.0000000% |
|                                                      |              |
| UNIT RECAPITULATION                                  |              |
| RED BUD FED COM 25-36-32 093H                        |              |
| T25S-R36E-SECTION 29, E2W2                           |              |
| T25S-R36E-SECTION 32, E2W2<br>LEA COUNTY, NEW MEXICO |              |
| *KBL MINERAL COMPANY, LLC                            | 1.56250000%  |
| *MAVROS OIL COMPANY, LLC                             | 1.56250000%  |
| *GOOD NEWS MINERALS, LLC                             | 1.56250000%  |
| *E.B. HOUSER AND MILDRED L. HOUSER                   | 1.56250000%  |
| *MAVIS BARBARA WOLFF                                 | 0.13020833%  |
| *BARRY ANTHONY WOLFF                                 | 0.13020833%  |
| *GAVIS ARTHUR WOLFF                                  | 0.13020833%  |
| *BELINDA CLAIRE PUGH                                 | 0.13020833%  |
| *LESLIE FREDERICK DAVIS                              | 0.13020833%  |
| *CYRIL ERNEST DAVIS                                  | 0.13020833%  |
| *THREE M OIL COMPANY                                 | 0.24977480%  |
| *DONALD WOODS                                        | 0.12962963%  |
| *KASSANDRA DAWN DITTMER                              | 0.00135031%  |
| *NATHAN ALLAN DITTMER                                | 0.00135031%  |
| *JAMES H. BEARLY REVOCABLE TRUST                     | 0.22916667%  |
| *ST. JOSEPH RESIDENCE INC                            | 0.11458333%  |
| *TRAVERSE EXPLORATION, LLC                           | 0.78125000%  |
| *DEVON ENERGY PRODUCTION COMPANY, L.P.               | 0.41666667%  |
| *CTH ROYALTIES, LLC                                  | 3.90625000%  |
| *PREVAIL ENERGY LLC                                  | 0.02399382%  |
| *RHEINER HOLDINGS, LLC                               | 0.01753815%  |
| *CAYUGA ROYALTIES, LLC                               | 0.03481204%  |
| *FRANKLIN MOUNTAIN ENERGY, LLC                       | 0.37584657%  |
| AMEREDEV NEW MEXICO, LLC                             | 86.68653770% |
|                                                      | 100.0000000% |