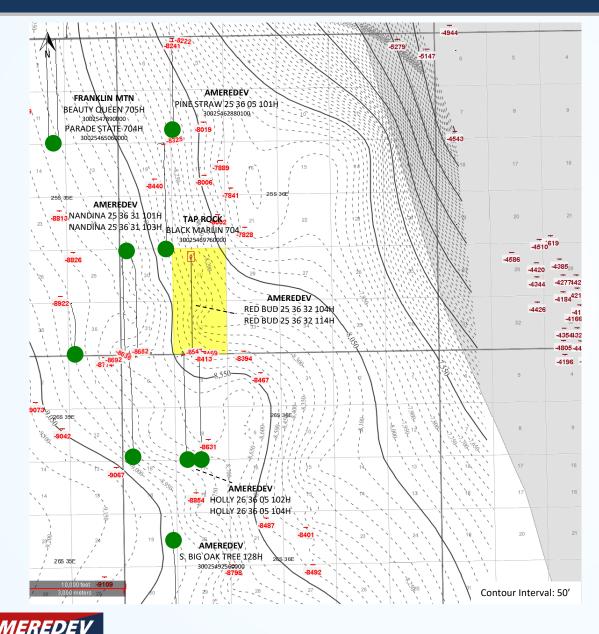

6. Ameredev seeks to dedicate this horizontal spacing unit to the proposed initial Red
 Bud Fed Com 25 36 32 #093H well (API No. 30-025-pending), to be horizontally drilled

BEFORE THE OIL CONSERVATION DIVISION Santa Fe, New Mexico Exhibit No. C Submitted by: Ameredev Hearing Date: January 6, 2022 Case Nos 22400-22401 from a surface location in the SE/4 SW/4 (Unit N) of Section 32 to a bottom hole location in the NE/4 NW/4 (Unit C) of Section 29.

9. There are no depth severances in the Bone Spring formation in this acreage.

10. Ameredev Exhibit C-2 is an exhibit prepared by me that identifies the tracts of land comprising the proposed horizontal spacing unit that includes fee, state and federal lands. This exhibit shows the interest owners and the percentage of their interest by tract. A unit recapitulation, showing the percentage of ownership interests in the proposed horizontal spacing unit, is also included on the exhibit. Ameredev is seeking to pool the working interest owners and unleased mineral interest owners denoted by an asterisk on Exhibit C-2.