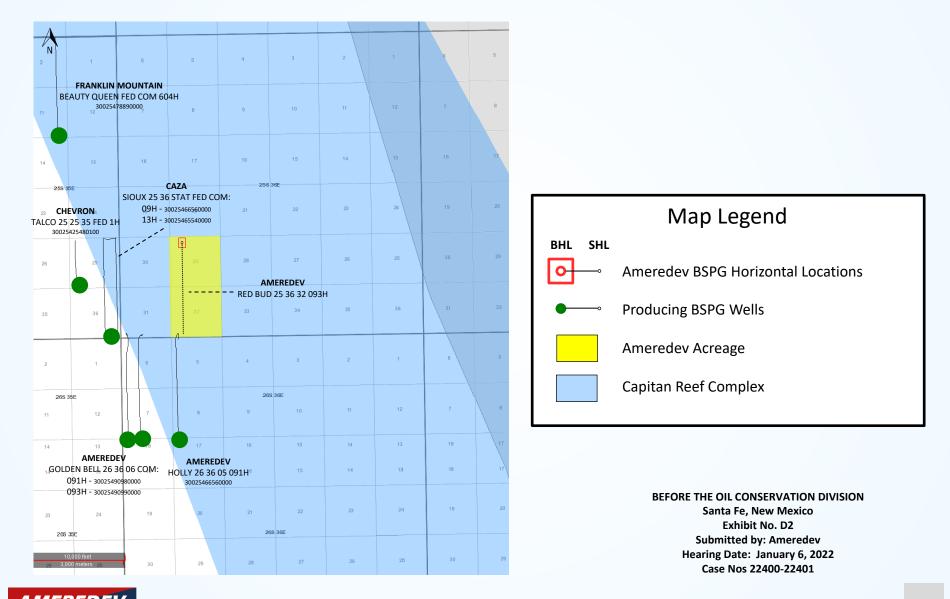

Ameredev Exhibit D-7 –Case No. 22401 Expanded Capitan Reef Map

Case No. 22401 Structure Map

- Ameredev Exhibit D-8 –
- Ameredev Exhibit D-9 Case No. 22401 Cross Section Map
  - Ameredev Exhibit D-10 Case No. 22401 Cross Section

| Geology                                            |                       |  |
|----------------------------------------------------|-----------------------|--|
| Summary (including special considerations)         | Exhibit D             |  |
| Spacing Unit Schematic                             | Exhibit D, D-1        |  |
| Gunbarrel/Lateral Trajectory Schematic             | Exhibit D-1           |  |
| Well Orientation (with rationale)                  | Exhibit D-1, D-4      |  |
| Target Formation                                   | Exhibit D-3, D-4, D-5 |  |
| HSU Cross Section                                  | Exhibit D-4, D-5      |  |
| Depth Severance Discussion                         | N/A                   |  |
| Forms, Figures and Tables                          |                       |  |
| C-102                                              | EXHIBIT C-1           |  |
| Tracts                                             | EXHIBIT C-2           |  |
| Summary of Interests, Unit Recapitulation (Tracts) | EXHIBIT C-2           |  |
| General Location Map (including basin)             | Exhibit D-1, D-2      |  |
| Well Bore Location Map                             | Exhibit D-3, D-4      |  |
| Structure Contour Map - Subsea Depth               | Exhibit D-3           |  |
| Cross Section Location Map (including wells)       | Exhibit D-4           |  |
| Cross Section (including Landing Zone)             | Exhibit D-5           |  |
| Additional Information                             |                       |  |