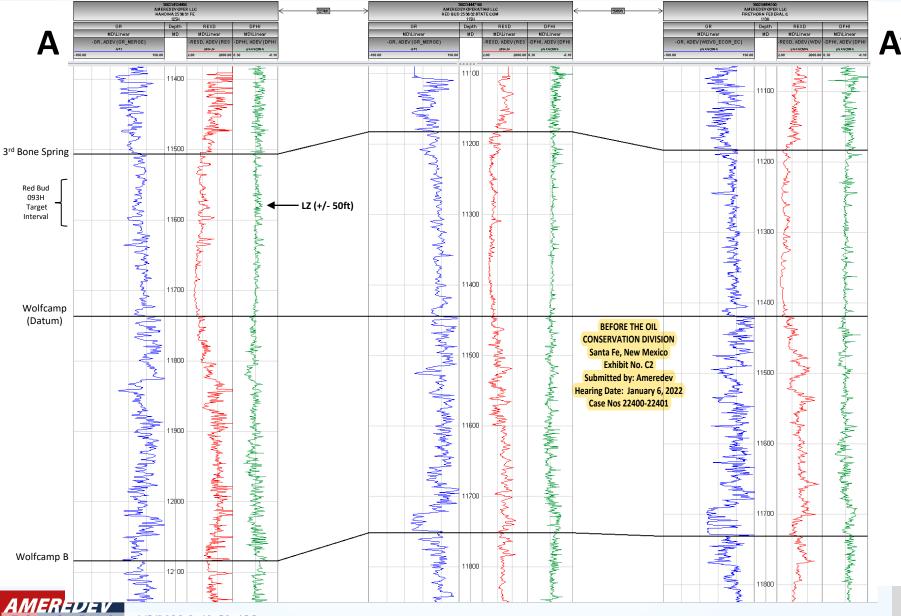

Ameredev Exhibit D-7 –Case No. 22401 Expanded Capitan Reef Map

Case No. 22401 Structure Map

- Ameredev Exhibit D-8 –
- Ameredev Exhibit D-9 Case No. 22401 Cross Section Map
  - Ameredev Exhibit D-10 Case No. 22401 Cross Section

| Geology                                            |                       |  |
|----------------------------------------------------|-----------------------|--|
| Summary (including special considerations)         | Exhibit D             |  |
| Spacing Unit Schematic                             | Exhibit D, D-1        |  |
| Gunbarrel/Lateral Trajectory Schematic             | Exhibit D-1           |  |
| Well Orientation (with rationale)                  | Exhibit D-1, D-4      |  |
| Target Formation                                   | Exhibit D-3, D-4, D-5 |  |
| HSU Cross Section                                  | Exhibit D-4, D-5      |  |
| Depth Severance Discussion                         | N/A                   |  |
| Forms, Figures and Tables                          |                       |  |
| C-102                                              | EXHIBIT C-1           |  |
| Tracts                                             | EXHIBIT C-2           |  |
| Summary of Interests, Unit Recapitulation (Tracts) | EXHIBIT C-2           |  |
| General Location Map (including basin)             | Exhibit D-1, D-2      |  |
| Well Bore Location Map                             | Exhibit D-3, D-4      |  |
| Structure Contour Map - Subsea Depth               | Exhibit D-3           |  |
| Cross Section Location Map (including wells)       | Exhibit D-4           |  |
| Cross Section (including Landing Zone)             | Exhibit D-5           |  |
| Additional Information                             |                       |  |