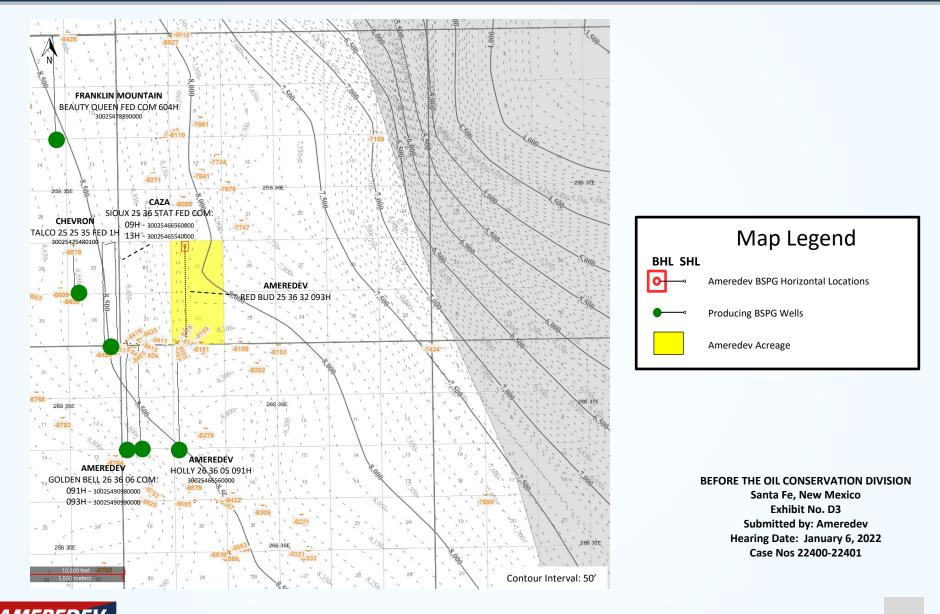

Ameredev Exhibit D-7 –Case No. 22401 Expanded Capitan Reef Map

Case No. 22401 Structure Map

- Ameredev Exhibit D-8 –
- Ameredev Exhibit D-9 Case No. 22401 Cross Section Map
  - Ameredev Exhibit D-10 Case No. 22401 Cross Section

| Geology                                            |                       |  |
|----------------------------------------------------|-----------------------|--|
| Summary (including special considerations)         | Exhibit D             |  |
| Spacing Unit Schematic                             | Exhibit D, D-1        |  |
| Gunbarrel/Lateral Trajectory Schematic             | Exhibit D-1           |  |
| Well Orientation (with rationale)                  | Exhibit D-1, D-4      |  |
| Target Formation                                   | Exhibit D-3, D-4, D-5 |  |
| HSU Cross Section                                  | Exhibit D-4, D-5      |  |
| Depth Severance Discussion                         | N/A                   |  |
| Forms, Figures and Tables                          |                       |  |
| C-102                                              | EXHIBIT C-1           |  |
| Tracts                                             | EXHIBIT C-2           |  |
| Summary of Interests, Unit Recapitulation (Tracts) | EXHIBIT C-2           |  |
| General Location Map (including basin)             | Exhibit D-1, D-2      |  |
| Well Bore Location Map                             | Exhibit D-3, D-4      |  |
| Structure Contour Map - Subsea Depth               | Exhibit D-3           |  |
| Cross Section Location Map (including wells)       | Exhibit D-4           |  |
| Cross Section (including Landing Zone)             | Exhibit D-5           |  |
| Additional Information                             |                       |  |