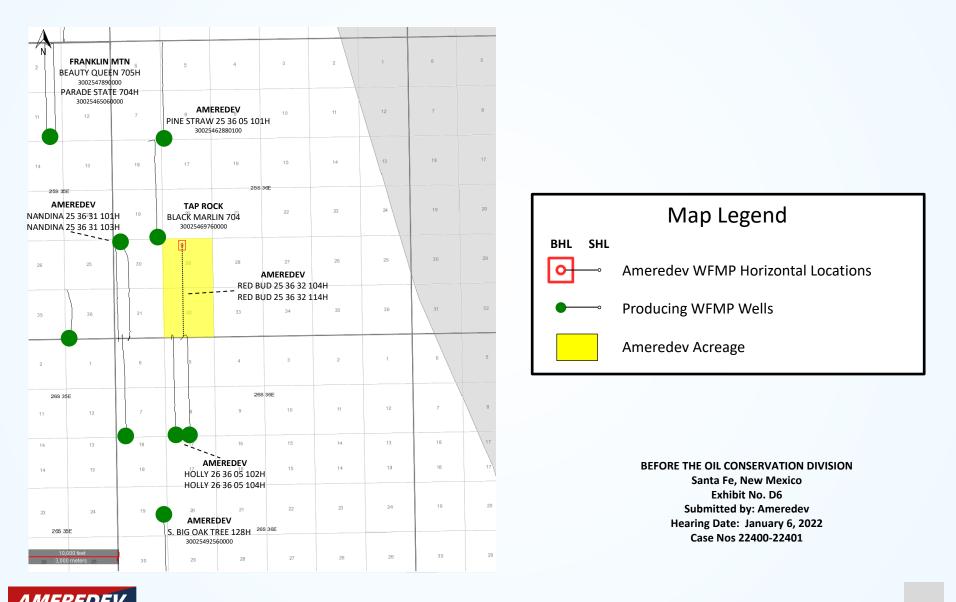

6. Ameredev seeks to dedicate this horizontal spacing unit to the proposed initial Red
 Bud Fed Com 25 36 32 #093H well (API No. 30-025-pending), to be horizontally drilled

BEFORE THE OIL CONSERVATION DIVISION Santa Fe, New Mexico Exhibit No. C Submitted by: Ameredev Hearing Date: January 6, 2022 Case Nos 22400-22401 from a surface location in the SE/4 SW/4 (Unit N) of Section 32 to a bottom hole location in the NE/4 NW/4 (Unit C) of Section 29.

9. There are no depth severances in the Bone Spring formation in this acreage.

10. Ameredev Exhibit C-2 is an exhibit prepared by me that identifies the tracts of land comprising the proposed horizontal spacing unit that includes fee, state and federal lands. This exhibit shows the interest owners and the percentage of their interest by tract. A unit recapitulation, showing the percentage of ownership interests in the proposed horizontal spacing unit, is also included on the exhibit. Ameredev is seeking to pool the working interest owners and unleased mineral interest owners denoted by an asterisk on Exhibit C-2.