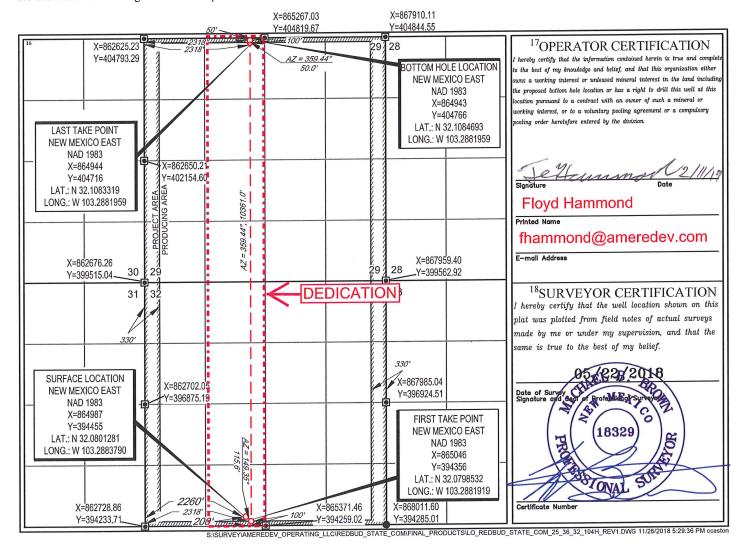

13. The completed interval of the wells will comply with statewide setbacks for oil wells.

14. Ameredev Exhibit C-3 are the Form C-102 on file with the Division for the Red Bud Fed Com 25 36 32 #104H well (API No. 30-025-pending), and the Red Bud Fed Com 25 36 32 #114H well that shows the wells have been assigned to the Jal; Wolfcamp West Pool [33813].

15. There are no depth severances in the Wolfcamp formation in this acreage.

16. Ameredev Exhibit C-4 is an exhibit prepared by me that identifies the tracts of land comprising the proposed horizontal spacing unit that includes fee, state and federal lands. This exhibit shows the interest owners and the percentage of their interest by tract. A unit recapitulation, showing the percentage of ownership interests in the proposed horizontal spacing unit, is also included on the exhibit. Ameredev is seeking to pool the working interest owners and unleased mineral interest owners denoted by an asterisk on Exhibit C-4.