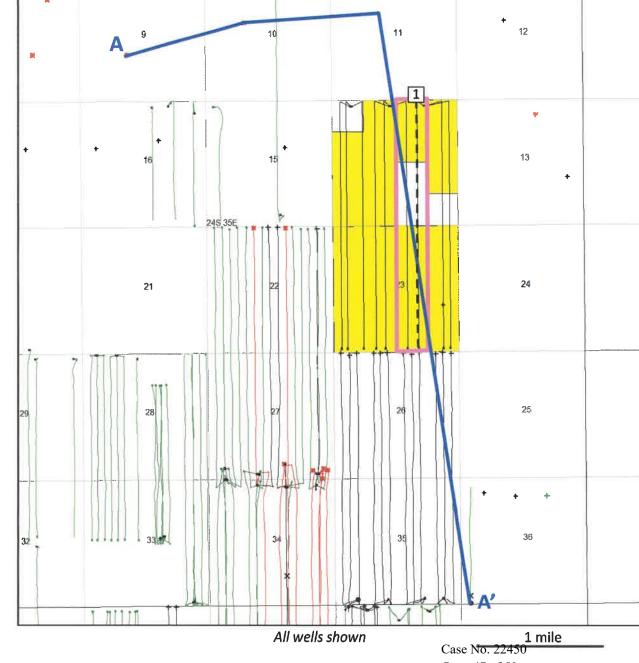

of the Capitan Reef



https://www.twdb.texas.gov/publications/reports/contracted\_reports/doc/0804830794CapitanReef/Final%20Revised%20Capitan%20PDF%20w\_Seals.pdf

Case No. 22450 Page 43 of 50

## Wellbore Schematic

2

Imaging: 1/5/2022 8:42:21 AM

### BEFORE THE OIL CONSERVATION DIVISION EXAMINER HEARING JANUARY 6, 2022

FRANKLIN MOUNTAIN



### BEFORE THE OIL CONSERVATION DIVISION EXAMINER HEARING JANUARY 6, 2022

# Triumph Fed Com 604H

Case No. 22450

**Bone Spring** 



Page 45 of 50

## Bone Spring Structure

### BEFORE THE OIL CONSERVATION DIVISION **EXAMINER HEARING JANUARY 6, 2022**











Received by OCD: 1/4/2022 6:29:52 PM

Case No. 22450 Page 46 of 50

### BEFORE THE OIL CONSERVATION DIVISION EXAMINER HEARING JANUARY 6, 2022 Bone Spring Cross Section Reference Map







### Bone Spring Cross Section

#### BEFORE THE OIL CONSERVATION DIVISION **EXAMINER HEARING JANUARY 6, 2022**

FRANKLIN MOUNTAIN ENERGY



# Bone Spring Isopach

#### BEFORE THE OIL CONSERVATION DIVISION EXAMINER HEARING JANUARY 6, 2022



Received by OCD: 1/4/2022 6:29:52 PM





Proposed Horizontal Location





#### BEFORE THE OIL CONSERVATION DIVISION EXAMINER HEARING JANUARY 6, 2022

### **Regional Stress**



Received by OCD: 1/4/2022 6:29:52 PM



- Red box shows the approximate location of the Mirror development
- Reported local S<sub>Hmax</sub> (Snee and Zoback, 2018) direction is ENE, around 265°
- The Triumph Fed Com 604 well is planned to drill N-S, nearly orthogonal to S<sub>hmax</sub>, optimal for induced fracture propagation

Snee, J.L. and Zoback, M.D., 2018, State of str