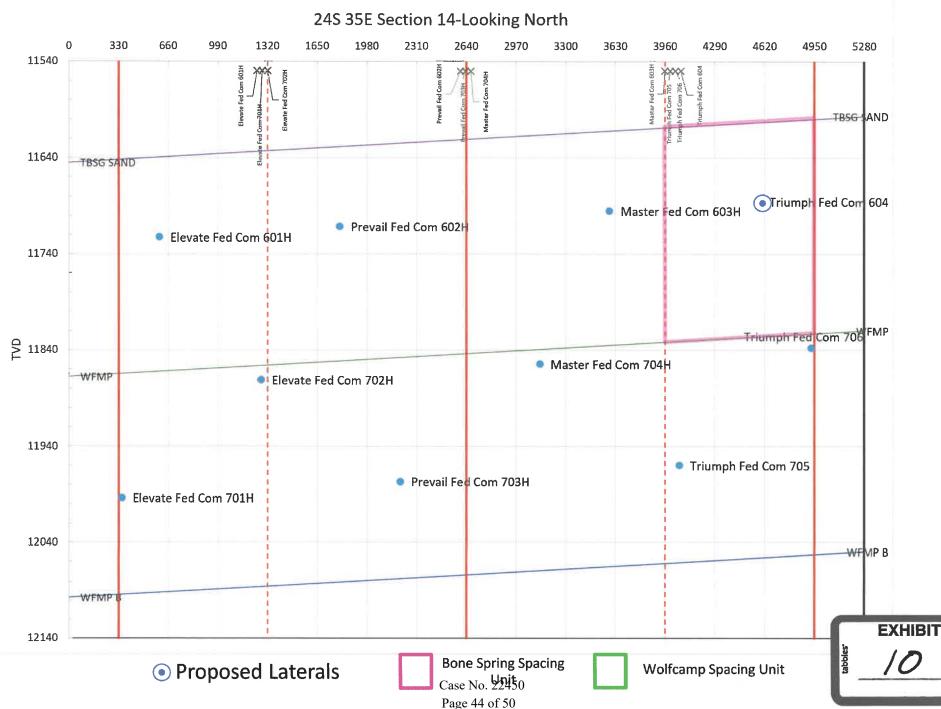

#### BEFORE THE OIL CONSERVATION DIVISION

Page 5 of 50

| Joinder EXAMINER HEARIN                                 | NG JANUARY 6, 2022 |
|---------------------------------------------------------|--------------------|
| Sample Copy of Proposal Letter                          | Exhibit 6          |
| List of Interest Owners (ie Exhibit A of JOA)           | Exhibit 4          |
| Chronology of Contact with Non-Joined Working Interests | Exhibit 5          |
| Overhead Rates In Proposal Letter                       | N/A                |
| Cost Estimate to Drill and Complete                     | Exhibit 7          |
| Cost Estimate to Equip Well                             | Exhibit 7          |
| Cost Estimate for Production Facilities                 | Exhibit 7          |
| Geology                                                 |                    |
| Summary (including special considerations)              | Tab C              |
| Spacing Unit Schematic                                  | Exhibit 10         |
| Gunbarrel/Lateral Trajectory Schematic                  | Exhibit 10         |
| Well Orientation (with rationale)                       | Exhibit 12         |
| Target Formation                                        | Exhibit 11         |
| HSU Cross Section                                       | Exhibit 11         |
| Depth Severance Discussion                              | N/A                |
| Forms, Figures and Tables                               |                    |
| C-102                                                   | Exhibit 3          |
| Tracts                                                  | Exhibit 4          |
| Summary of Interests, Unit Recapitulation (Tracts)      | Exhibit 4          |
| General Location Map (including basin)                  | Exhibit 9          |
| Well Bore Location Map                                  | Exhibit 9          |
| Structure Contour Map - Subsea Depth                    | Exhibit 11         |
| Cross Section Location Map (including wells)            | Exhibit 11         |
| Cross Section (including Landing Zone)                  | Exhibit 11         |