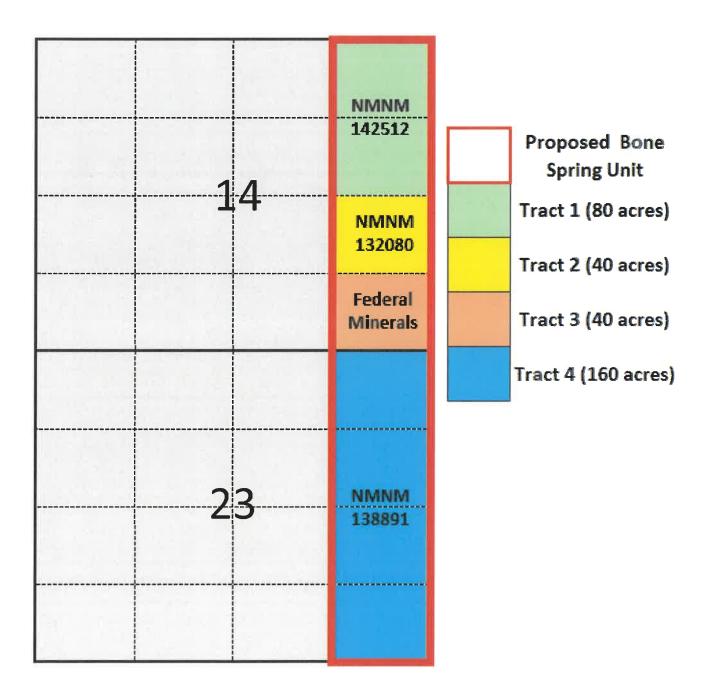

### Lease Tract Map

Case No. 22450 E/2E/2 of Sections 14 & 23-T24S-R35E, 320 Gross Acres Triumph Fed Com 604H

Case No. 22450 Page 17 of 50

### **Unit Recapitulation**

Case No. 22450 E/2E/2 of Sections 14 & 23-T24S-R35E, 320 Gross Acres Triumph Fed Com 604H

| Working Interest Owner          | Tract 1 (80 ac) | Tract 2 (40 ac) | Tract 3 (40 ac) | Tract 4 (160 ac) |
|---------------------------------|-----------------|-----------------|-----------------|------------------|
| Franklin Mountain Energy, LLC   | 100.00000%      | 0.000000%       | 0.000000%       | 100.00000%       |
| Franklin Mountain Energy 2, LLC | 0.000000%       | 100.000000%     | 0.000000%       | 0.00000%         |
| Federal Minerals                | 0.000000%       | 0.00000%        | 100.000000%     | 0.000000%        |
| TOTAL:                          | 100.00000%      | 100.00000%      | 100.000000%     | 100.00000%       |

| Tract | Lease    |
|-------|----------|
|       | NMNM     |
| 1     | 142512   |
|       | NMNM     |
| 2     | 132080   |
|       | Federal  |
| 3     | Minerals |
|       | NMNM     |
| 4     | 138891   |

#### **Summary of Interests**

Case No. 22450 E/2E/2 of Sections 14 & 23-T24S-R35E, 320 Gross Acres Triumph Fed Com 604H

| Commited Working Interests      |            |  |  |
|---------------------------------|------------|--|--|
| Franklin Mountain Energy, LLC   | 75.000000% |  |  |
| Franklin Mountain Energy 2, LLC | 12.500000% |  |  |
| Unleased Interests              |            |  |  |
| Federal Minerals                | 12.500000% |  |  |
| TOTAL:                          | 100.00000% |  |  |