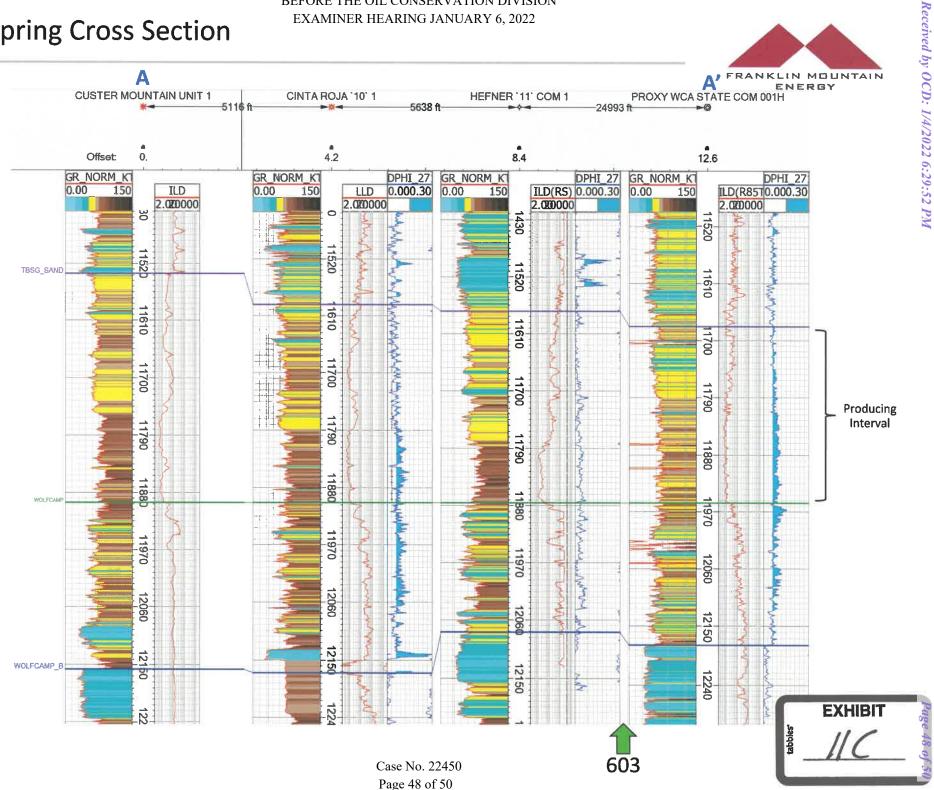

itan%20PDF%20w\_Seals.pdf

Case No. 22450 Page 43 of 50

## Wellbore Schematic

2

Imaging: 1/5/2022 8:42:21 AM

### BEFORE THE OIL CONSERVATION DIVISION EXAMINER HEARING JANUARY 6, 2022

FRANKLIN MOUNTAIN



### BEFORE THE OIL CONSERVATION DIVISION EXAMINER HEARING JANUARY 6, 2022

# Triumph Fed Com 604H

Case No. 22450

**Bone Spring** 



Page 45 of 50

## Bone Spring Structure

### BEFORE THE OIL CONSERVATION DIVISION **EXAMINER HEARING JANUARY 6, 2022**











Received by OCD: 1/4/2022 6:29:52 PM

Case No. 22450 Page 46 of 50

### BEFORE THE OIL CONSERVATION DIVISION EXAMINER HEARING JANUARY 6, 2022 Bone Spring Cross Section Reference Map







### Bone Spring Cross Section

#### BEFORE THE OIL CONSERVATION DIVISION **EXAMINER HEARING JANUARY 6, 2022**

FRANKLIN MOUNTAIN ENERGY



# Bone Spring Isopach

#### BEFORE THE OIL CONSERVATION DIVISION EXAMINER HEARING JANUARY 6, 2022



Received by OCD: 1/4/2022 6:29:52 PM





Proposed Horizontal Location





#### BEFORE THE OIL CONSERVATION DIVISION EXAMINER HEARING JANUARY 6, 2022

### **Regional Stress**



Received by OCD: 1/4/2022 6:29:52 PM



- Red box shows the approximate location of the Mirror development
- Reported local S<sub>Hmax</sub> (Snee and Zoback, 2018) direction is ENE, around 265°
- The Triumph Fed Com 604 well is planned to drill N-S, nearly orthogonal to S<sub>hmax</sub>, optimal for induced fracture propagation

Snee, J.L. and Zoback, M.D., 2018, State of stress in the Permian Basin, Texas and New Mexico: Implications for induced seismicity: The Leading Edge, 37, no. 2

http://www.tleonline.org/