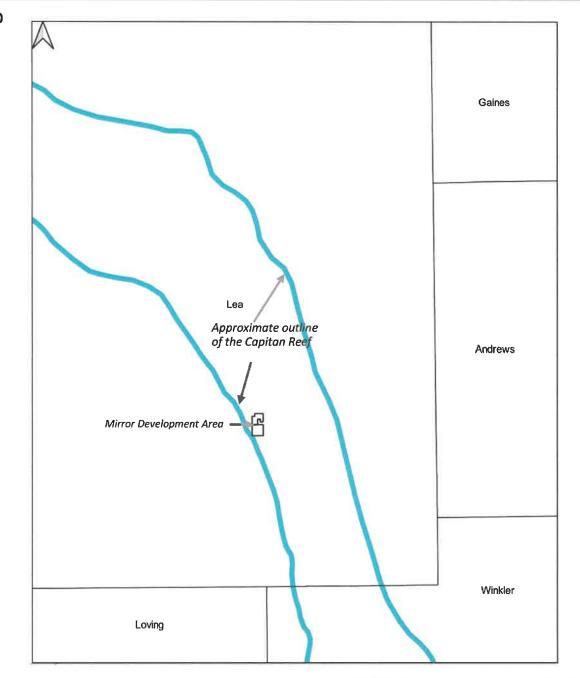

Bennet Bv:

Deana M. Bennett Bryce H. Smith Post Office Box 2168 500 Fourth Street NW, Suite 1000 Albuquerque, New Mexico 87103-2168 Telephone: 505.848.1800 Attorneys for Applicant

CASE NO.<sup>22450</sup> Application of Franklin Mountain Energy, LLC for compulsory pooling, Lea County, New Mexico. Applicant seeks an order from the Division pooling all uncommitted interests within a Bone Spring horizontal spacing unit underlying the E/2E/2 of Sections 14 and 23, Township 24 South, Range 35 East, NMPM, Lea County, New Mexico. This spacing unit will be dedicated to the Triumph Fed Com 604H well to be horizontally drilled. The producing area for the Triumph Fed Com 604H well will be orthodox. Also to be considered will be the cost of drilling, completing, and equipping said well, the allocation of these costs as well as the actual operating costs and charges for supervision while drilling and after completion, designation of Franklin Mountain Energy, LLC as operator of the well, and a 200% charge for risk involved in drilling said well. Said area is located approximately 16 miles Northwest of Jal, New Mexico.