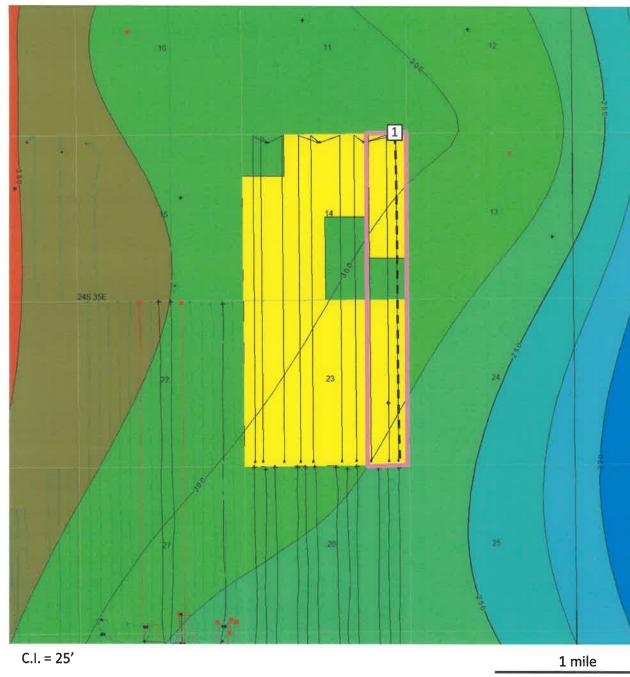

### Lease Tract Map

Case No. 22450 E/2E/2 of Sections 14 & 23-T24S-R35E, 320 Gross Acres Triumph Fed Com 604H

Case No. 22450 Page 17 of 50

### **Unit Recapitulation**

Case No. 22450 E/2E/2 of Sections 14 & 23-T24S-R35E, 320 Gross Acres Triumph Fed Com 604H

| Working Interest Owner          | Tract 1 (80 ac) | Tract 2 (40 ac) | Tract 3 (40 ac) | Tract 4 (160 ac) |
|---------------------------------|-----------------|-----------------|-----------------|------------------|
| Franklin Mountain Energy, LLC   | 100.00000%      | 0.000000%       | 0.000000%       | 100.00000%       |
| Franklin Mountain Energy 2, LLC | 0.000000%       | 100.000000%     | 0.000000%       | 0.00000%         |
| Federal Minerals                | 0.000000%       | 0.00000%        | 100.000000%     | 0.000000%        |
| TOTAL:                          | 100.00000%      | 100.00000%      | 100.000000%     | 100.00000%       |

| Tract | Lease    |
|-------|----------|
|       | NMNM     |
| 1     | 142512   |
|       | NMNM     |
| 2     | 132080   |
|       | Federal  |
| 3     | Minerals |
|       | NMNM     |
| 4     | 138891   |

#### **Summary of Interests**

Case No. 22450 E/2E/2 of Sections 14 & 23-T24S-R35E, 320 Gross Acres Triumph Fed Com 604H

| Commited Working Interests      |            |  |  |
|---------------------------------|------------|--|--|
| Franklin Mountain Energy, LLC   | 75.000000% |  |  |
| Franklin Mountain Energy 2, LLC | 12.500000% |  |  |
| Unleased Interests              |            |  |  |
| Federal Minerals                | 12.500000% |  |  |
| TOTAL:                          | 100.00000% |  |  |