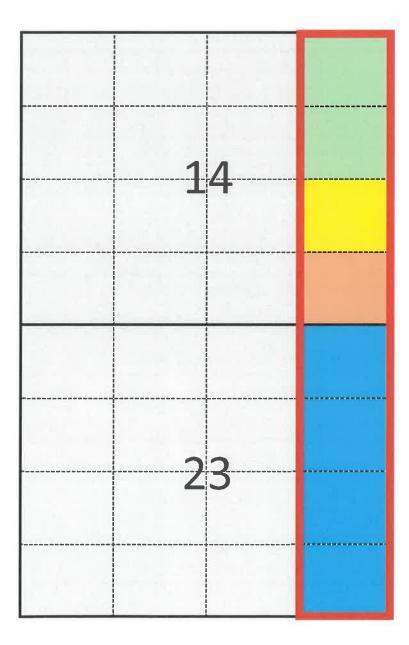

### Lease Tract Map

Case No. 22450 E/2E/2 of Sections 14 & 23-T24S-R35E, 320 Gross Acres Triumph Fed Com 604H

Case No. 22450 Page 17 of 50

### **Unit Recapitulation**

Case No. 22450 E/2E/2 of Sections 14 & 23-T24S-R35E, 320 Gross Acres Triumph Fed Com 604H

| Working Interest Owner          | Tract 1 (80 ac) | Tract 2 (40 ac) | Tract 3 (40 ac) | Tract 4 (160 ac) |
|---------------------------------|-----------------|-----------------|-----------------|------------------|
| Franklin Mountain Energy, LLC   | 100.00000%      | 0.000000%       | 0.000000%       | 100.00000%       |
| Franklin Mountain Energy 2, LLC | 0.000000%       | 100.000000%     | 0.000000%       | 0.00000%         |
| Federal Minerals                | 0.000000%       | 0.00000%        | 100.000000%     | 0.000000%        |
| TOTAL:                          | 100.00000%      | 100.00000%      | 100.000000%     | 100.00000%       |

| Tract | Lease    |
|-------|----------|
|       | NMNM     |
| 1     | 142512   |
|       | NMNM     |
| 2     | 132080   |
|       | Federal  |
| 3     | Minerals |
|       | NMNM     |
| 4     | 138891   |

#### **Summary of Interests**

Case No. 22450 E/2E/2 of Sections 14 & 23-T24S-R35E, 320 Gross Acres Triumph Fed Com 604H

| Commited Working Interests      |            |  |  |
|---------------------------------|------------|--|--|
| Franklin Mountain Energy, LLC   | 75.000000% |  |  |
| Franklin Mountain Energy 2, LLC | 12.500000% |  |  |
| Unleased Interests              |            |  |  |
| Federal Minerals                | 12.500000% |  |  |
| TOTAL:                          | 100.00000% |  |  |