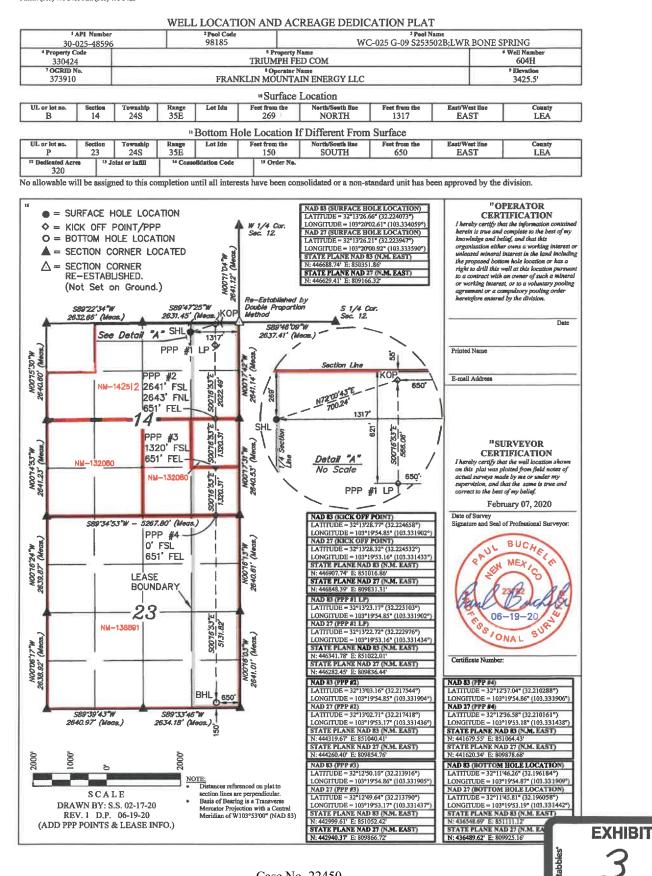

10. This spacing unit will be dedicated to the **Triumph Fed Com 604H** well to be horizontally drilled. The Application is attached hereto as **Exhibit 2**.

11. Attached as **Exhibit 3** is the proposed C-102 for the well.

12. The C-102 identifies the proposed surface hole location, the first take point, and the bottom hole location. The C-102 also identifies the pool and pool code.

13. The well will develop the WC-025 G-09 S253502B; LWR BONE SPRING pool, pool code 98185.

14. This pool is an oil pool with 40-acre building blocks.

15. This pool is governed by the state-wide horizontal well rules. The producing interval for the well will be orthodox and will comply with the Division's set back requirements.

16. There are no depth severances within the proposed spacing unit.

17. **Exhibit 4** includes a lease tract map outlining the unit being pooled. Exhibit 4 also includes the parties being pooled, the nature, and the percent of their interests.

#### State of New Mexico Energy, Minerals & Natural Resources Department OIL CONSERVATION DIVISION 1220 South St. Francis Dr. Santa Fe, NM 87505

Form C-102 Revised August 1, 2011 Submit one copy to appropriate District Office

AMENDED REPORT

Case No. 22450 Page 16 of 50

FRANKLIN MOUNTAIN

**EXHIBIT** 

L

abbies"