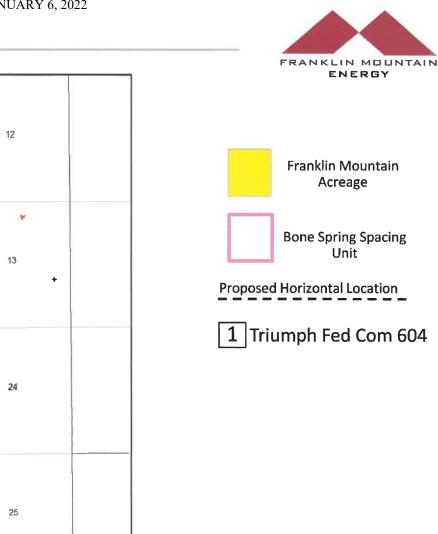

### Lease Tract Map

Case No. 22450 E/2E/2 of Sections 14 & 23-T24S-R35E, 320 Gross Acres Triumph Fed Com 604H

Case No. 22450 Page 17 of 50

### **Unit Recapitulation**

Case No. 22450 E/2E/2 of Sections 14 & 23-T24S-R35E, 320 Gross Acres Triumph Fed Com 604H

| Working Interest Owner          | Tract 1 (80 ac) | Tract 2 (40 ac) | Tract 3 (40 ac) | Tract 4 (160 ac) |
|---------------------------------|-----------------|-----------------|-----------------|------------------|
| Franklin Mountain Energy, LLC   | 100.00000%      | 0.000000%       | 0.000000%       | 100.00000%       |
| Franklin Mountain Energy 2, LLC | 0.000000%       | 100.000000%     | 0.000000%       | 0.00000%         |
| Federal Minerals                | 0.000000%       | 0.00000%        | 100.000000%     | 0.000000%        |
| TOTAL:                          | 100.00000%      | 100.00000%      | 100.000000%     | 100.00000%       |