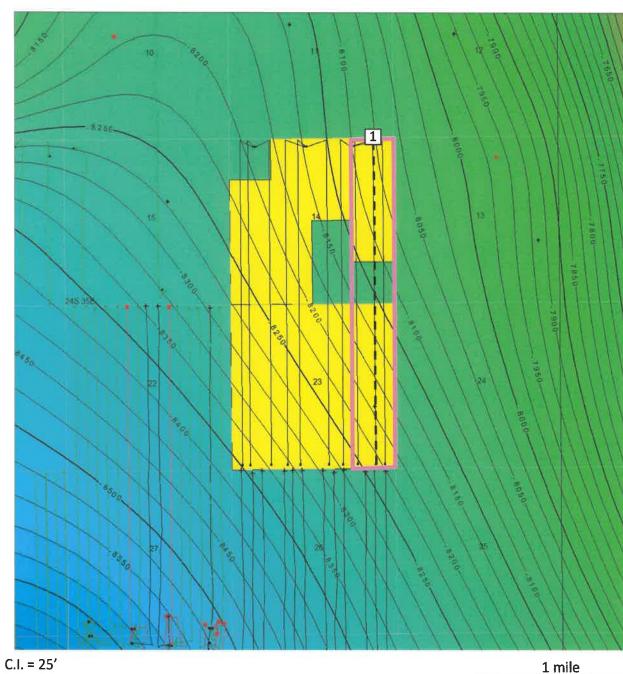

### Lease Tract Map

Case No. 22450 E/2E/2 of Sections 14 & 23-T24S-R35E, 320 Gross Acres Triumph Fed Com 604H

Case No. 22450 Page 17 of 50

### **Unit Recapitulation**

Case No. 22450 E/2E/2 of Sections 14 & 23-T24S-R35E, 320 Gross Acres Triumph Fed Com 604H

| Working Interest Owner          | Tract 1 (80 ac) | Tract 2 (40 ac) | Tract 3 (40 ac) | Tract 4 (160 ac) |
|---------------------------------|-----------------|-----------------|-----------------|------------------|
| Franklin Mountain Energy, LLC   | 100.00000%      | 0.000000%       | 0.000000%       | 100.00000%       |
| Franklin Mountain Energy 2, LLC | 0.000000%       | 100.000000%     | 0.000000%       | 0.00000%         |
| Federal Minerals                | 0.000000%       | 0.00000%        | 100.000000%     | 0.000000%        |
| TOTAL:                          | 100.00000%      | 100.00000%      | 100.000000%     | 100.00000%       |

| Tract | Lease    |
|-------|----------|
|       | NMNM     |
| 1     | 142512   |
|       | NMNM     |
| 2     | 132080   |
|       | Federal  |
| 3     | Minerals |
|       | NMNM     |
| 4     | 138891   |

#### **Summary of Interests**

Case No. 22450 E/2E/2 of Sections 14 & 23-T24S-R35E, 320 Gross Acres Triumph Fed Com 604H

| Commited Working Interests      |            |  |  |
|---------------------------------|------------|--|--|
| Franklin Mountain Energy, LLC   | 75.000000% |  |  |
| Franklin Mountain Energy 2, LLC | 12.500000% |  |  |
| Unleased Interests              |            |  |  |
| Federal Minerals                | 12.500000% |  |  |
| TOTAL:                          | 100.00000% |  |  |