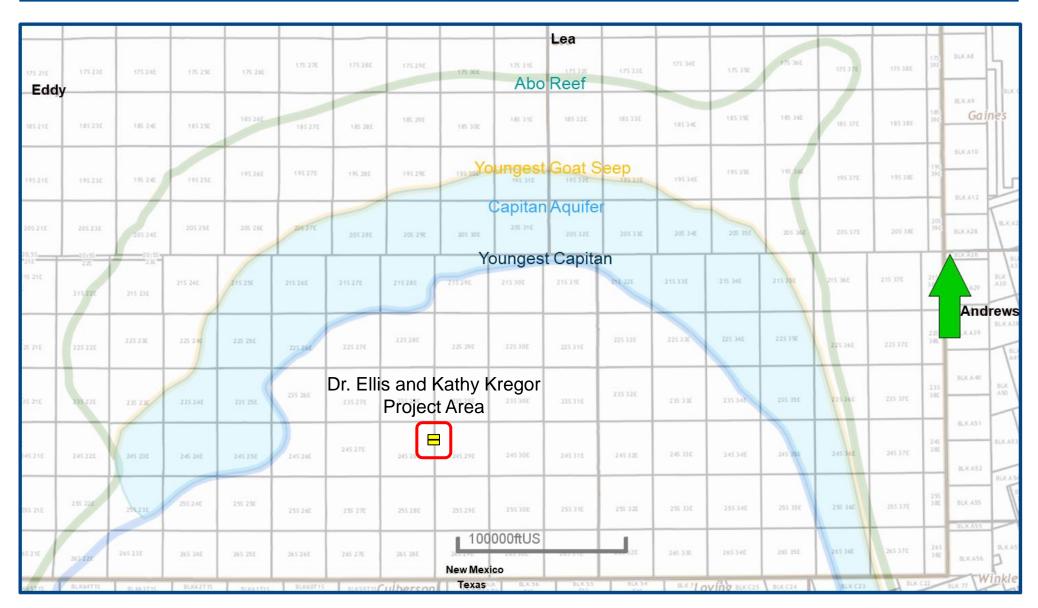

this acreage, to prevent the drilling of unnecessary wells, and to result in the greatest ultimate recovery.
- 12. Approving Matador's applications will be in the best interest of conservation, the prevention of waste, and protection of correlative rights.
- 13. **Matador Exhibits D-1 through D-3** were either prepared by me or compiled under my direction and supervision.

## FURTHER AFFIANT SAYETH NOT

DANIEL BRUGIONI

STATE OF TEXAS

COUNTY OF DONO

SUBSCRIBED and SWORN to before me this 13 st day of January 2022 by

Daniel Brugioni.

Annabel Inine

NOTARY PUBLIC

My Commission Expires:

10-23-2023

ANNABEL IRENE IRVINE
Notary Public, State of Texas
Comm. Expires 10-23-2023
Notary ID 132222806

Received by OCD: 1/31/2022 9:36:26 PM

# **Locator Map**

## **Exhibit D-1**

Page 53 of 72



BEFORE THE OIL CONSERVATION DIVISION
Santa Fe, New Mexico
Exhibit No. D1

Submitted by: Matador Production Company
Hearing Date: February 3, 2022
Case Nos. 22204-22205



# Pierce Crossing; Bone Spring (50371) Exhibit D-2 Structure Map (Top Bone Spring Subsea) A – A' Reference Line



**Map Legend** 

Dr. Ellis Wells

**Kathy Kregor Well** 

**Bone Spring Wells** 

**Project Areas** 



C. I. = 50'

BEFORE THE OIL CONSERVATION DIVISION Santa Fe, New Mexico
Exhibit No. D2

Submitted by: Matador Production Company Hearing Date: February 3, 2022 Case Nos. 22204-22205

# **Pierce Crossing; Bone Spring (50371)** Structural Cross-Section A - A'

## **Exhibit D-3**



# STATE OF NEW MEXICO DEPARTMENT OF ENERGY, MINERALS AND NATURAL RESOURCES OIL CONSERVATION DIVISION

APPLICATIONS OF MATADOR PR