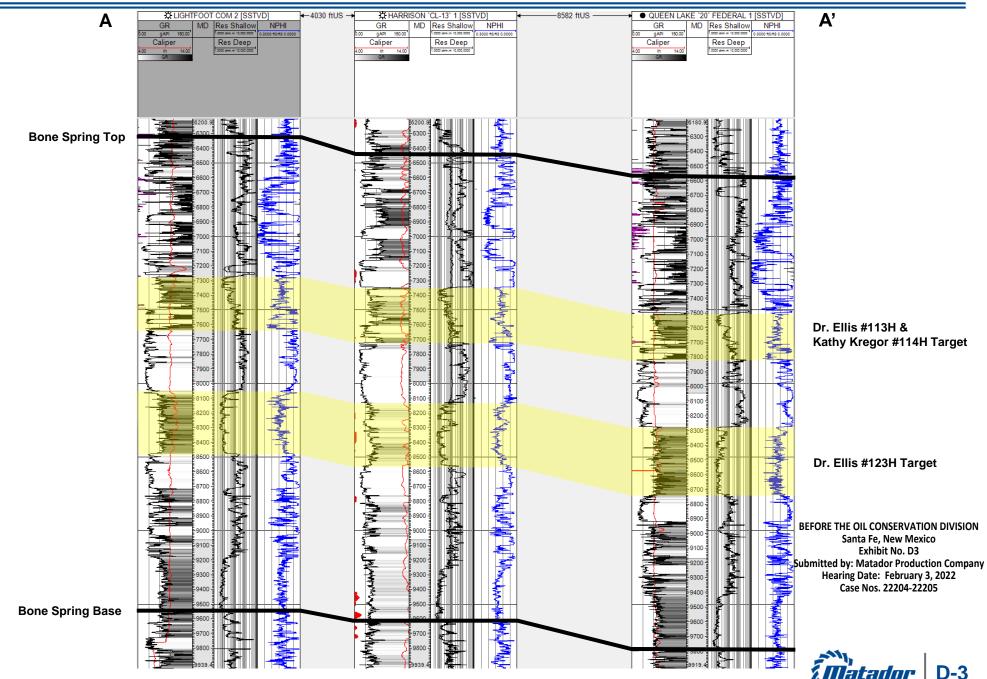

ires 10-23-2023
Notary ID 132222806

Received by OCD: 1/31/2022 9:36:26 PM

# **Locator Map**

## **Exhibit D-1**

Page 53 of 72



BEFORE THE OIL CONSERVATION DIVISION
Santa Fe, New Mexico
Exhibit No. D1

Submitted by: Matador Production Company
Hearing Date: February 3, 2022
Case Nos. 22204-22205



# Pierce Crossing; Bone Spring (50371) Exhibit D-2 Structure Map (Top Bone Spring Subsea) A – A' Reference Line



**Map Legend** 

Dr. Ellis Wells

**Kathy Kregor Well** 

**Bone Spring Wells** 

**Project Areas** 



C. I. = 50'

BEFORE THE OIL CONSERVATION DIVISION Santa Fe, New Mexico
Exhibit No. D2

Submitted by: Matador Production Company Hearing Date: February 3, 2022 Case Nos. 22204-22205

# **Pierce Crossing; Bone Spring (50371)** Structural Cross-Section A - A'

## **Exhibit D-3**



# STATE OF NEW MEXICO DEPARTMENT OF ENERGY, MINERALS AND NATURAL RESOURCES OIL CONSERVATION DIVISION

APPLICATIONS OF MATADOR PRODUCTION COMPANY FOR COMPULSORY POOLING, EDDY COUNTY, NEW MEXICO.

**CASE NOS. 22204-22205** 

| AF | FI | <u>Da</u> | $\mathbf{V}$ | IT |
|----|----|-----------|--------------|----|
|    |    |           |              |    |

| STATE OF NEW MEXICO | )     |
|---------------------|-------|
|                     | ) ss. |
| COUNTY OF SANTA FE  | )     |

Adam G. Rankin attorney in fact and authorized representative of Matador Production Company, the Applicant herein, being first duly sworn, upon oath, states that the above-referenced Applications have been provided under the notice letters and proof of receipts attached hereto.

Adam G. Rankin

SUBSCRIBED AND SW