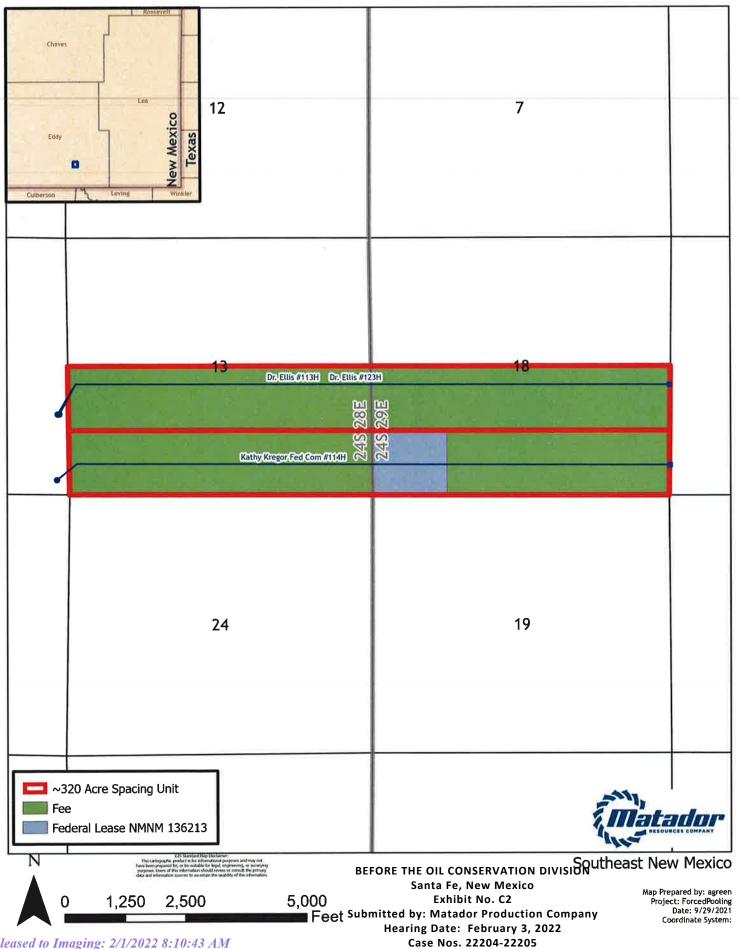

| 60'           | EAS               | ST           | EDDY      |
| <sup>12</sup> Dedicated Acres                    | <sup>13</sup> Joint or 1       | nfill 14Con                   | solidation Cod | de 15Orde | er No.                  |                             |               |                   |              |           |
| 319.84                                           |                                |                               |                |           |                         |                             |               |                   |              |           |

No allowable will be assigned to this completion until all interests have been consolidated or a non-standard unit has been approved by the division.



# **EXHIBIT C-2**

## Dr. Ellis / Kathy Kregor



# **EXHIBIT C-3**

## **Summary of Interests**

| MRC Permian Company:                       |                                    | 67.3195519% |  |  |
|--------------------------------------------|------------------------------------|-------------|--|--|
| Compulsory Pool:                           |                                    | 25.7053273% |  |  |
| Voluntary Joinder:                         | 06.9751208%                        |             |  |  |
| Interest Owner:                            | Description:                       | Interest:   |  |  |
| OXY USA WTP, LP                            | Uncommitted Working Interest Owner | 1.567472%   |  |  |
| Chevron U.S.A., Inc.                       | Uncommitted Working Interest Owner | 11.2292961% |  |  |
| Justin Nine and wife