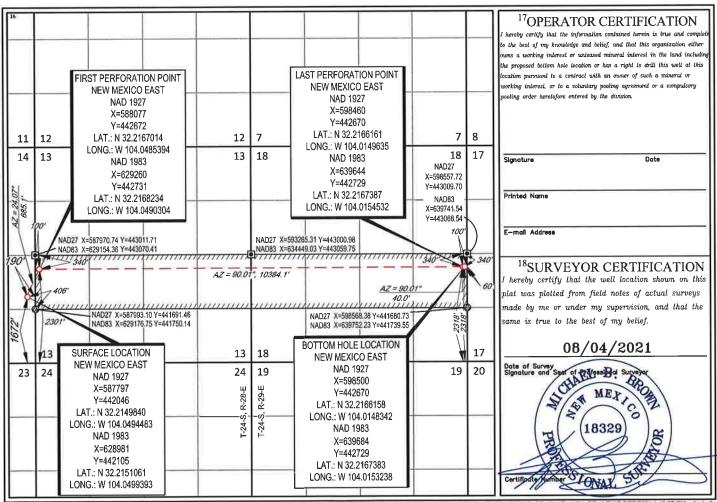

# **EXHIBIT C-1**

Santa Fe, New Mexico Exhibit No. C1

Submitted by: Matador Production Company

Hearing Date: February 3, 2022 State of New Mexico

**FORM C-102** 

Case Nos. 22204-22205 Energy, Minerals & Natural Resources

AMENDED REPORT

|                                                  |                          | $\mathbf{W}$                | ELL LO                           | CATIO                | N AND ACR               | EAGE DEDIC                | ATION PLA     | T                  |           |
|--------------------------------------------------|--------------------------|-----------------------------|----------------------------------|----------------------|-------------------------|---------------------------|---------------|--------------------|-----------|
| 1                                                | API Number               |                             |                                  |                      |                         |                           |               |                    |           |
|                                                  |                          | 50371 Pierce Crossing; Bone |                                  |                      |                         |                           | Spring        |                    |           |
| <sup>4</sup> Property C                          | ode                      |                             |                                  |                      | <sup>5</sup> Property N | Property Name Well Number |               |                    |           |
|                                                  |                          |                             |                                  |                      | DR EL                   | LIS                       |               |                    | 123H      |
| OGRID N                                          | lo.                      |                             |                                  |                      | <sup>8</sup> Operator N | ame                       |               |                    | Elevation |
|                                                  |                          |                             | MATADOR PRODUCTION COMPANY 2973' |                      |                         | 2973'                     |               |                    |           |
| 10 Surface Location                              |                          |                             |                                  |                      |                         |                           |               |                    |           |
| UL or lot no.                                    | Section                  | Township                    | Range                            | Lot Idn              | Feet from the           | North/South line          | Feet from the | East/West line     | County    |
| I                                                | 14                       | 24-S                        | 28-E                             | =                    | 1671'                   | SOUTH                     | 220'          | EAST EDDY          |           |
| 11Bottom Hole Location If Different From Surface |                          |                             |                                  |                      |                         |                           |               |                    |           |
| UL or lot no.                                    | Section                  | Township                    | Range                            | Lot Idn              | Feet from the           | North/South line          | Feet from the | East/West line Cou |           |
| I                                                | 18                       | 24-S                        | 29-E                             | -                    | 2318'                   | SOUTH                     | 60'           | EAST               | EDDY      |
| <sup>12</sup> Dedicated Acres                    | <sup>13</sup> Joint or l | nfill 14Con                 | solidation Co                    | de <sup>[5</sup> Ord | er No.                  |                           |               |                    |           |
| 319.76                                           |                          |                             |                                  |                      |                         |                           |               |                    |           |