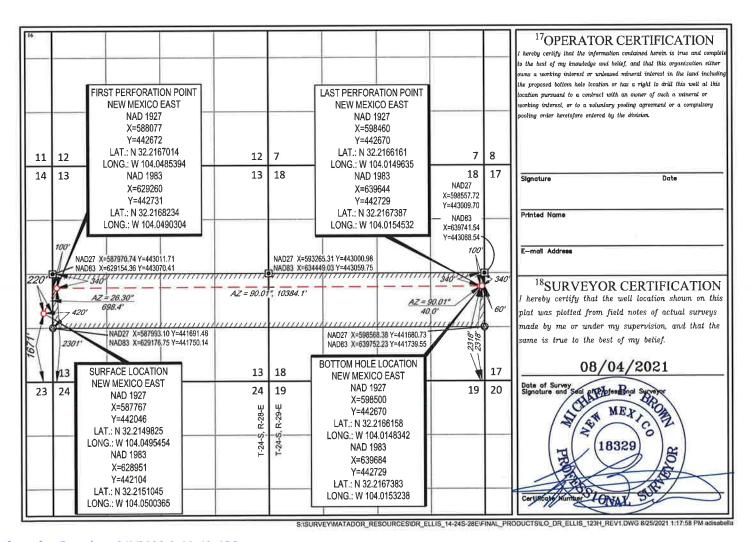

# **EXHIBIT C-1**

Santa Fe, New Mexico Exhibit No. C1

Submitted by: Matador Production Company

Hearing Date: February 3, 2022 State of New Mexico

**FORM C-102** 

Case Nos. 22204-22205 Energy, Minerals & Natural Resources

AMENDED REPORT

|                                                  |                          | $\mathbf{W}$                | ELL LO                           | CATIO                | N AND ACR               | EAGE DEDIC                | ATION PLA     | T                  |           |
|--------------------------------------------------|--------------------------|-----------------------------|----------------------------------|----------------------|-------------------------|---------------------------|---------------|--------------------|-----------|
| 1                                                | API Number               |                             |                                  |                      |                         |                           |               |                    |           |
|                                                  |                          | 50371 Pierce Crossing; Bone |                                  |                      |                         |                           | Spring        |                    |           |
| <sup>4</sup> Property C                          | ode                      |                             |                                  |                      | <sup>5</sup> Property N | Property Name Well Number |               |                    |           |
|                                                  |                          |                             |                                  |                      | DR EL                   | LIS                       |               |                    | 123H      |
| OGRID N                                          | lo.                      |                             |                                  |                      | <sup>8</sup> Operator N | ame                       |               |                    | Elevation |
|                                                  |                          |                             | MATADOR PRODUCTION COMPANY 2973' |                      |                         | 2973'                     |               |                    |           |
| 10 Surface Location                              |                          |                             |                                  |                      |                         |                           |               |                    |           |
| UL or lot no.                                    | Section                  | Township                    | Range                            | Lot Idn              | Feet from the           | North/South line          | Feet from the | East/West line     | County    |
| I                                                | 14                       | 24-S                        | 28-E                             | =                    | 1671'                   | SOUTH                     | 220'          | EAST EDDY          |           |
| 11Bottom Hole Location If Different From Surface |                          |                             |                                  |                      |                         |                           |               |                    |           |
| UL or lot no.                                    | Section                  | Township                    | Range                            | Lot Idn              | Feet from the           | North/South line          | Feet from the | East/West line Cou |           |
| I                                                | 18                       | 24-S                        | 29-E                             | -                    | 2318'                   | SOUTH                     | 60'           | EAST               | EDDY      |
| <sup>12</sup> Dedicated Acres                    | <sup>13</sup> Joint or l | nfill 14Con                 | solidation Co                    | de <sup>[5</sup> Ord | er No.                  |                           |               |                    |           |
| 319.76                                           |                          |                             |                                  |                      |                         |                           |               |                    |           |