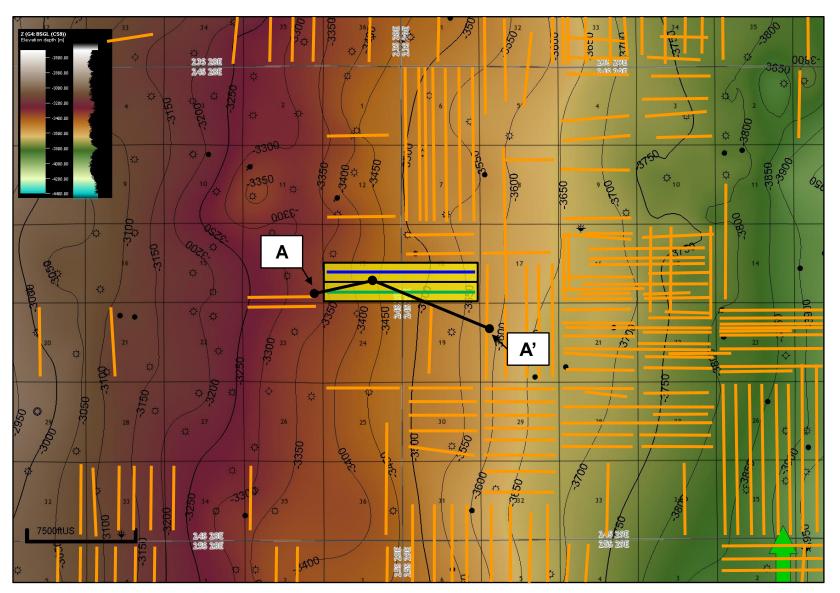

through D-3** were either prepared by me or compiled under my direction and supervision.

## FURTHER AFFIANT SAYETH NOT

DANIEL BRUGIONI

STATE OF TEXAS

COUNTY OF DONO

SUBSCRIBED and SWORN to before me this 13 st day of January 2022 by

Daniel Brugioni.

Annabel Inine

NOTARY PUBLIC

My Commission Expires:

10-23-2023

ANNABEL IRENE IRVINE
Notary Public, State of Texas
Comm. Expires 10-23-2023
Notary ID 132222806

Received by OCD: 1/31/2022 9:36:26 PM

# **Locator Map**

## **Exhibit D-1**

Page 53 of 72



BEFORE THE OIL CONSERVATION DIVISION
Santa Fe, New Mexico
Exhibit No. D1

Submitted by: Matador Production Company
Hearing Date: February 3, 2022
Case Nos. 22204-22205



# Pierce Crossing; Bone Spring (50371) Exhibit D-2 Structure Map (Top Bone Spring Subsea) A – A' Reference Line



**Map Legend** 

Dr. Ellis Wells

**Kathy Kregor Well** 

**Bone Spring Wells** 

**Project Areas** 



C. I. = 50'

BEFORE THE OIL CONSERVATION DIVISION Santa Fe, New Mexico
Exhibit No. D2

Submitted by: Matador Production Company Hearing Date: February 3, 2022 Case Nos. 22204-22205

# **Pierce Crossing; Bone Spring (50371)** Structural Cross-Section A - A'

## **Exhibit D-3**



# STATE OF NEW MEXICO DEPARTMENT OF ENERGY, MINERALS AND NATURAL RESOURCES OIL CONSERVATION DIVISION

APPLICATIONS OF MATADOR PRODUCTION COMPANY FOR COMPULSORY POOLING, EDDY COUNTY, NEW MEXICO.

**CASE NOS. 22204-22205** 

| AF | FI | <u>Da</u> | $\mathbf{V}$ | IT |
|----|----|-----------|--------------|----|
|    |    |           |              |    |

| STATE OF NEW MEXICO | )     |
|---------------------|---