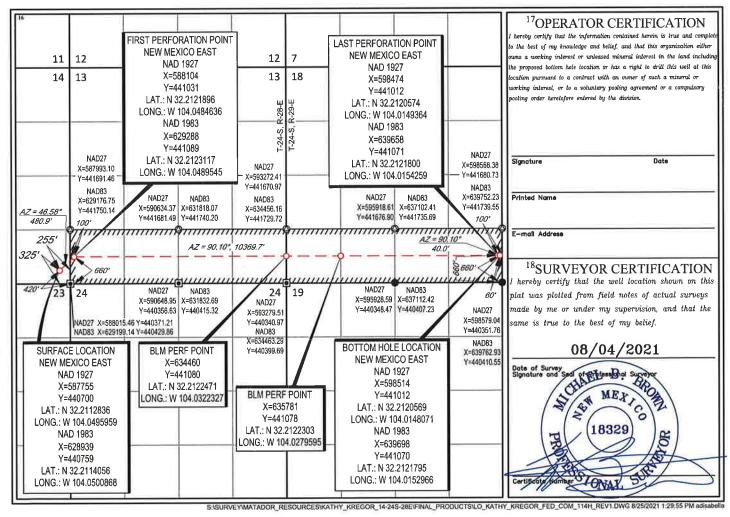

FORM C-102
Revised August 1, 2011
Submit one copy to appropriate
District Office

AMENDED REPORT

| WELL LOCATION AND ACREAGE DEDICATION PLAT        |                                |                               |                |           |                         |                             |               |                   |              |           |
|--------------------------------------------------|--------------------------------|-------------------------------|----------------|-----------|-------------------------|-----------------------------|---------------|-------------------|--------------|-----------|
| 1                                                | API Number                     | Number <sup>2</sup> Pool Code |                |           |                         | <sup>3</sup> Pool Name      |               |                   |              |           |
|                                                  |                                | 50371                         |                |           |                         | Pierce Crossing; Bone Sprin |               |                   | pring        |           |
| <sup>4</sup> Property C                          | ode                            |                               |                |           |                         | roperty Name                |               |                   | °Well Numb€r |           |
|                                                  |                                |                               |                | KAT       | HY KREGO                | R FED COM                   |               |                   |              | 114H      |
| OGRID N                                          | o.                             |                               |                |           | <sup>8</sup> Operator N |                             |               |                   |              | Elevation |
|                                                  |                                |                               | ]              | MATADO    | R PRODUCT               | TION COMPAI                 | NY            |                   |              | 2978'     |
|                                                  | <sup>10</sup> Surface Location |                               |                |           |                         |                             |               |                   |              |           |
| UL or lot no.                                    | Section                        | Township                      | Range          | Lot Idn   | Feet from the           | North/South line            | Feet from the | East/West line Co |              | County    |
| P                                                | 14                             | 24-S                          | 28-E           |           | 325'                    | SOUTH                       | 255'          | EAST EDDY         |              | EDDY      |
| 11Bottom Hole Location If Different From Surface |                                |                               |                |           |                         |                             |               |                   |              |           |
| UL or lot no.                                    | Section                        | Township                      | Range          | Lot Idn   |                         | North/South line            |               | East/West line    |              | County    |
| P                                                | 18                             | 24-S                          | 29-E           | =         | 660'                    | SOUTH                       | 60'           | EAS               | ST           | EDDY      |
| <sup>12</sup> Dedicated Acres                    | <sup>13</sup> Joint or 1       | nfill 14Con                   | solidation Cod | de 15Orde | er No.                  |                             |               |                   |              |           |
| 319.84                                           |                                |                               |                |           |                         |                             |               |                   |              |           |