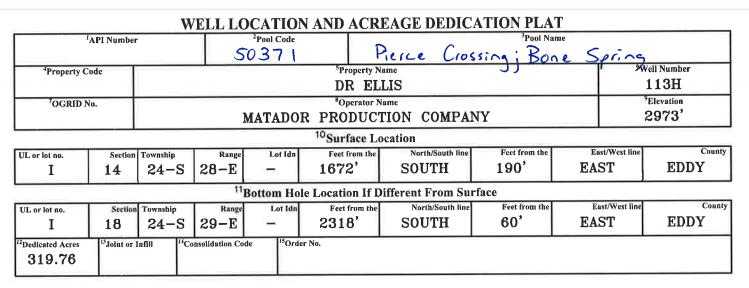

AMENDED REPORT

|                                                  |                          | $\mathbf{W}$                | ELL LO                           | CATIO                | N AND ACR               | EAGE DEDIC                | ATION PLA     | T                  |           |
|--------------------------------------------------|--------------------------|-----------------------------|----------------------------------|----------------------|-------------------------|---------------------------|---------------|--------------------|-----------|
| 1                                                | API Number               |                             |                                  |                      |                         |                           |               |                    |           |
|                                                  |                          | 50371 Pierce Crossing; Bone |                                  |                      |                         |                           | Spring        |                    |           |
| <sup>4</sup> Property C                          | ode                      |                             |                                  |                      | <sup>5</sup> Property N | Property Name Well Number |               |                    |           |
|                                                  |                          |                             |                                  |                      | DR EL                   | LIS                       |               |                    | 123H      |
| OGRID N                                          | lo.                      |                             |                                  |                      | <sup>8</sup> Operator N | ame                       |               |                    | Elevation |
|                                                  |                          |                             | MATADOR PRODUCTION COMPANY 2973' |                      |                         | 2973'                     |               |                    |           |
| 10 Surface Location                              |                          |                             |                                  |                      |                         |                           |               |                    |           |
| UL or lot no.                                    | Section                  | Township                    | Range                            | Lot Idn              | Feet from the           | North/South line          | Feet from the | East/West line     | County    |
| I                                                | 14                       | 24-S                        | 28-E                             | =                    | 1671'                   | SOUTH                     | 220'          | EAST EDDY          |           |
| 11Bottom Hole Location If Different From Surface |                          |                             |                                  |                      |                         |                           |               |                    |           |
| UL or lot no.                                    | Section                  | Township                    | Range                            | Lot Idn              | Feet from the           | North/South line          | Feet from the | East/West line Cou |           |
| I                                                | 18                       | 24-S                        | 29-E                             | -                    | 2318'                   | SOUTH                     | 60'           | EAST               | EDDY      |
| <sup>12</sup> Dedicated Acres                    | <sup>13</sup> Joint or l | nfill 14Con                 | solidation Co                    | de <sup>[5</sup> Ord | er No.                  |                           |               |                    |           |
| 319.76                                           |                          |                             |                                  |                      |                         |                           |               |                    |           |