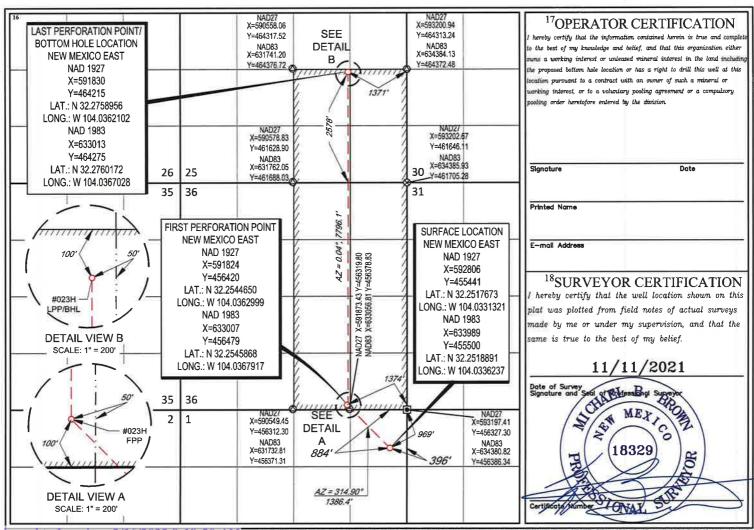

of Section 25, Township 23 South, Range 28 East, NMPM, Eddy County, New Mexico.

5. **Matador Exhibit C-1** contains a Form C-102 for the proposed initial well in this

standard spacing unit. These forms demonstrate that the completed interval for each well will meet

BEFORE THE OIL CONSERVATION DIVISION Santa Fe, New Mexico

Exhibit No. C

Submitted by: Matador Production Company

the standard setback requirements for horizontal oil wells. In addition, as shown on the C-102, the lateral for the well is located 50 feet from the boundary line towards the E/2 E/2 of Section 36 and the E/2 Se/4 of Section 25 (the "Proximity Tracts"), those Proximity Tracts have included in this standard horizontal spacing unit pursuant to NMAC 19.15.16.15(B)(1)(b).

# **EXHIBIT C-1**

Section

1

Township

24-S

Range

28-E

Lot Idr

District I 1625 N. French Dr., Hobbs, NM 88240

District II 811 S. First St., Artesia, NM 88210

UL or lot no.

1

Phone: (575) 393-6161 Fax: (575) 393-0720

Phone: (575) 748-1283 Fax: (575) 748-9720

1000 Rio Brazos Road, Aztec, NM 87410 Phone: (505) 334-6178 Fax: (505) 334-6170

1220 S. St. Francis Dr., Santa Fe, NM 87505

Phone: (505) 476-3460 Fax: (505) 476-3462

Santa Fe, New Mexico Exhibit No. C1

Page 13 of 44

County

**EDDY** 

State of New Mexico Submitted by: Matador Production Company FORM C-102

Hearing Date: February 17, 2022 Revised August 1, 2011 Case No. 22465

East/West line

**EAST** 

Energy, Minerals & Natural Resources Submit one copy to appropriate Department **District Office** 

Feet from the

396'

OIL CONSERVATION DIVISION 1220 South St. Francis Dr. Santa Fe, NM 87505

AMENDED REPORT

WELL LOCATION AND ACREAGE DEDICATION PLAT

| <sup>I</sup> API Numb | er                         | <sup>2</sup> Pool Code | <sup>3</sup> Pool Name |            |       |                          |
|-----------------------|----------------------------|------------------------|------------------------|------------|-------|--------------------------|
|                       |                            | 40350                  | Loving; Brus           | by Canyon, | East  |                          |
| ⁴Property Code        |                            | <sup>5</sup> P1        | operty Name            |            |       | <sup>6</sup> Well Number |
|                       |                            | RAY STATE COM          |                        |            |       | 023H                     |
| OGRID No.             | <sup>8</sup> Operator Name |                        |                        |            |       | <sup>9</sup> Elevation   |
| 228937                | MATADOR PRODUCTION COMPANY |                        |                        |            | 2969' |                          |
|                       |                            | <sup>10</sup> Sur      | face Location          |            |       |                          |

<sup>11</sup>Bottom Hole Location If Different From Surface

North/South line

NORTH

Feet from the

884'

| UL or lot no.                     | Section<br>25            | Township 23-S | Range<br>28-E    | Lot Idn<br>—         | Feet from the 2578' | North/South line<br>SOUTH | Feet from the 1371' | East/West line<br>EAST | County<br>EDDY |
|-----------------------------------|--------------------------|---------------|------------------|----------------------|---------------------|---------------------------|---------------------|------------------------|----------------|
| <sup>12</sup> Dedicated Acres 480 | <sup>13</sup> Joint or 1 | nfill 14Co    | onsolidation Cod | le <sup>15</sup> Ord | er No.              |                           |                     |                        |                |

No allowable will be assigned to this completion until all interests have been consolidated or a non-standard unit has been approved by the division.