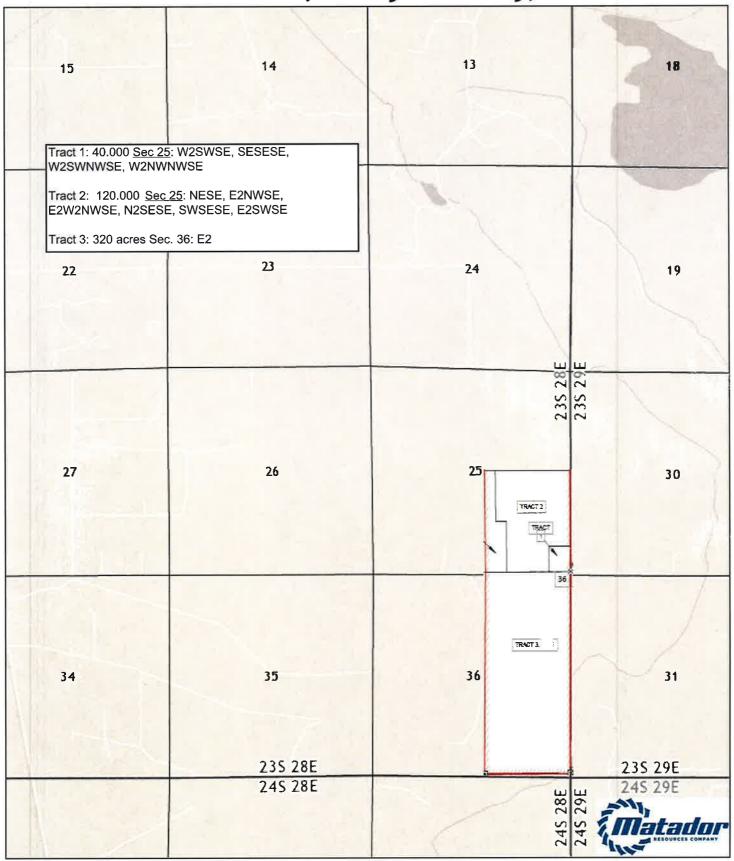

# **EXHIBIT C-2**

# Ray State #023H

Released to Imaging: 2/16/2022 8:18:50 AM

5001,000

2,000

Exhibit No. C2 **Submitted by: Matador Production Company** 

Hearing Date: February 17, 2022 Case No. 22465

Map Prepared by: agreen Project: ForcedPooling Date: 12/14/2021 Coordinate System: