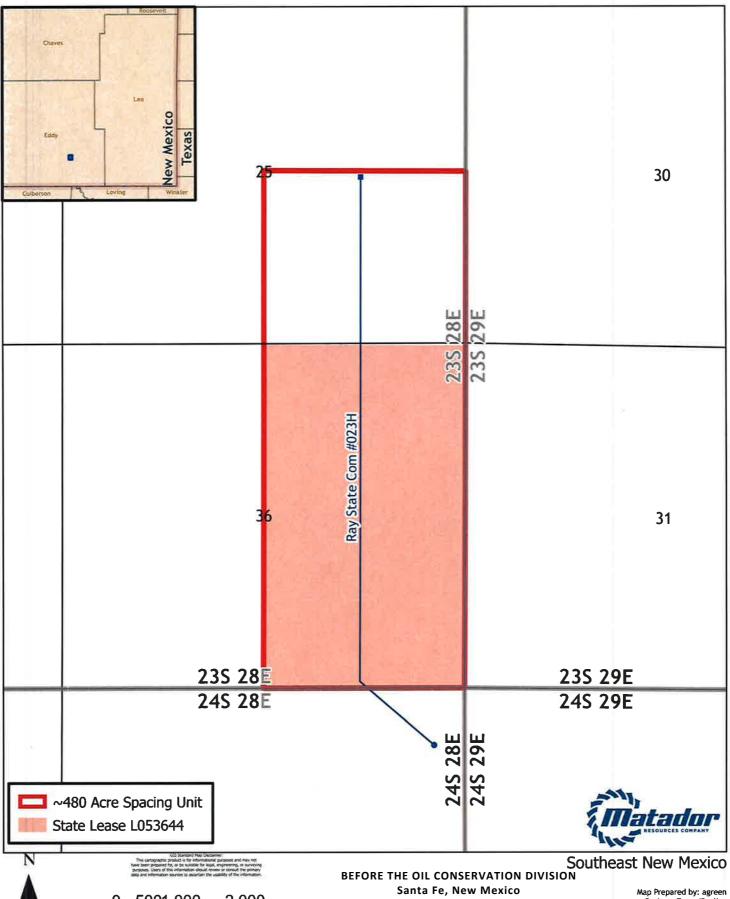

# **EXHIBIT C-2**

# Ray State #023H

Released to Imaging: 2/16/2022 8:18:50 AM

5001,000

2,000

Exhibit No. C2 **Submitted by: Matador Production Company** 

Hearing Date: February 17, 2022 Case No. 22465

Map Prepared by: agreen Project: ForcedPooling Date: 12/14/2021 Coordinate System: