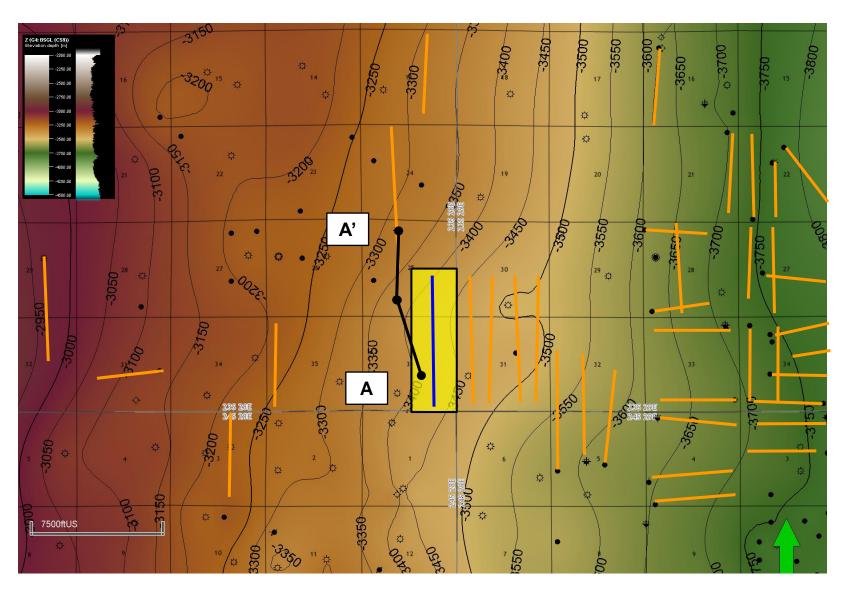

Brushy Canyon formation.

4. **Matador Exhibit D-1** is a locator map outlining the horizontal spacing unit with a

black box shaded in yellow, with the larger area identified in a red box.

5. **Matador Exhibit D-2** is a subsea structure map that I prepared for the top of the

Bone Spring formation. The contour interval is 50 feet. This structure map demonstrates that the

overlying Brushy Canyon formation is gently dipping to the east. The structure appears consistent

across the proposed spacing unit and I do not observe any faulting, pinch outs, or other geologic

impediments to horizontal drilling.

6. Also included on Matador Exhibit D-2 is a line of cross section from A to A'.

BEFORE THE OIL CONSERVATION DIVISION
Santa Fe, New Mexico
Exhibit No. D

Submitted by: Matador Production Company Hearing Date: February 17, 2022