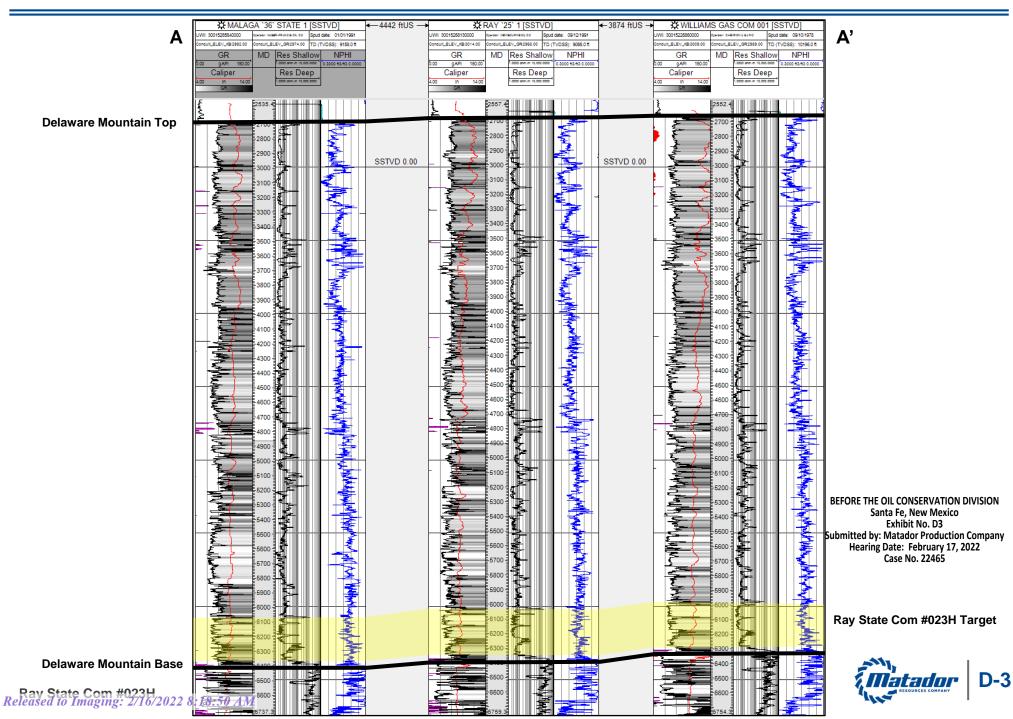

Case No. 22465

Matador Exhibit D-3 is a structural cross-section that I prepared displaying open-

hole logs run over the Delaware Mountain Group from the three representative wells denoted from

A to A'. For each well in the cross-section, the following logs are included, when available: gamma

ray, caliper, resistivity, and porosity. The proposed target interval for the proposed well is labeled

and marked with a yellow shaded area. The logs in the cross-section demonstrate that the targeted

interval, within the Brushy Canyon formation, is consistent in thickness across the entirety of the