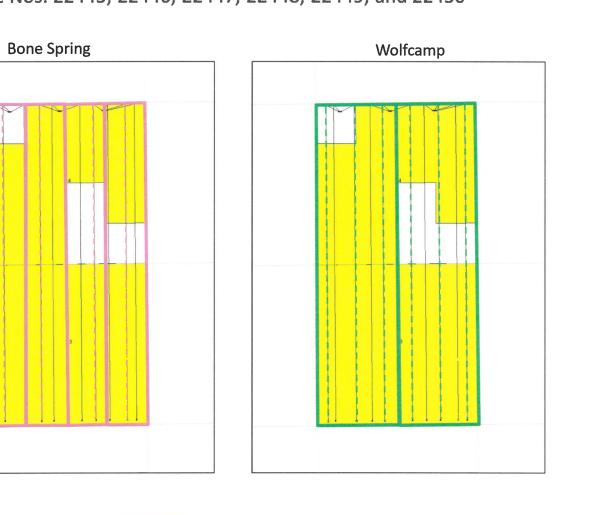

8. The spacing unit and wells that Franklin proposes in this case is part of a comprehensive development plan covering Sections 14 and 23, Township 24 South, Range 35 East, NMPM, Lea County, New Mexico. Franklin's development plan includes a total of six units, including both Wolfcamp and Bone Spring units. The Development Overview is attached as

Exhibit 1.

9. In this case, Franklin seeks an order from the Division pooling all uncommitted working interests and overriding royalty interests within a Wolfcamp horizontal spacing unit underlying the W/2 of Sections 14 and 23, Township 24 South, Range 35 East, NMPM, Lea County, New Mexico.