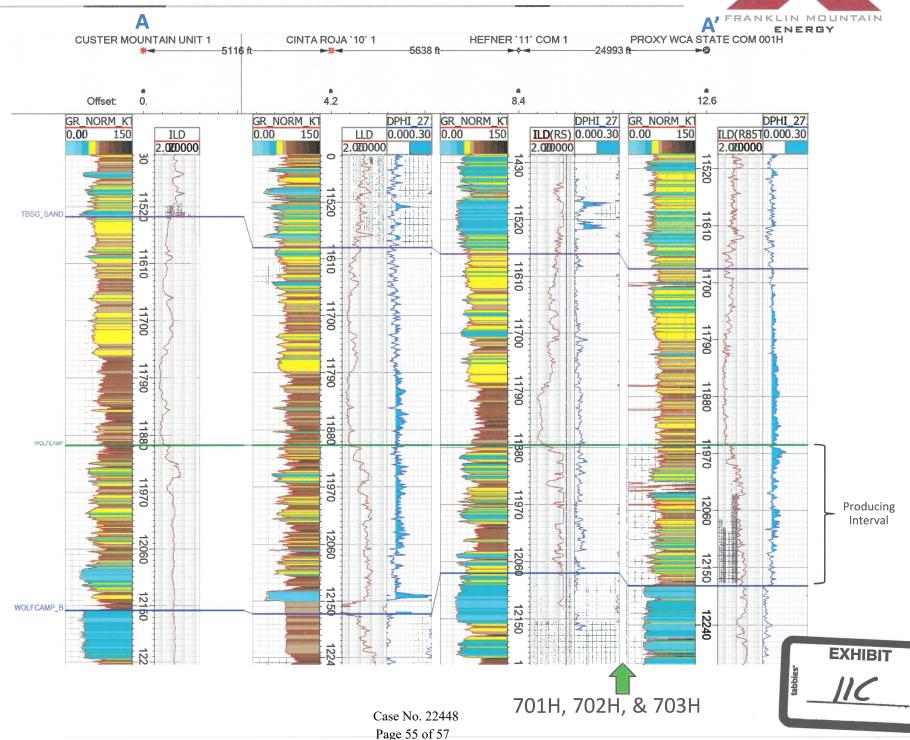

| $P_{aaaiyad by} O(1) \cdot 2/1/2022 5 \cdot 00 \cdot 52 DM$   | ISERVATION DIVISION Page 7 of 5                      |
|---------------------------------------------------------------|------------------------------------------------------|
| EXAMINER HEARIN<br>Summary (including special considerations) | Tab C                                                |
| Spacing Unit Schematic                                        | Exhibit 10                                           |
| Gunbarrel/Lateral Trajectory Schematic                        | Exhibit 10                                           |
| Well Orientation (with rationale)                             | Exhibit 12                                           |
| Target Formation                                              | Exhibits 11A-11D                                     |
| HSU Cross Section                                             | Exhibits 11A-11D                                     |
| Depth Severance Discussion                                    | N/A                                                  |
| Forms, Figures and Tables                                     |                                                      |
| C-102                                                         | Exhibit 3                                            |
| Tracts                                                        | Exhibit 4                                            |
| Summary of Interests, Unit Recapitulation (Tracts)            | Exhibit 4                                            |
| General Location Map (including basin)                        | Exhibit 9                                            |
| Well Bore Location Map                                        | Exhibit 9                                            |
| Structure Contour Map - Subsea Depth                          | Exhibit 11A                                          |
| Cross Section Location Map (including wells)                  | Exhibit 11B                                          |
| Cross Section (including Landing Zone)                        | Exhibit 11C                                          |
| Additional Information                                        |                                                      |
| CERTIFICATION: I hereby certify that the information p        | provided in this checklist is complete and accurate. |
| Printed Name (Attorney or Party Representative):              | Deana M. Bennett                                     |
| Signed Name (Attorney or Party Representative):               | Willer John A                                        |
| Date:                                                         | March 1, 2022                                        |