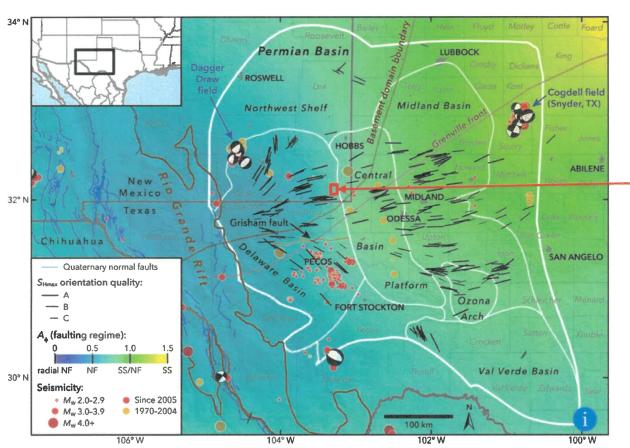

Tab C: Affidavit of Ben Kessel, Geologist

- Exhibit 9: Locator Map
- Exhibit 10: Wellbore Schematic
- Exhibit 11: Elevate Fed Com 701H, Elevate Fed Com 702H, and Prevail Fed Com 703H Geology Study
- Exhibit 12: Regional Stress Orientation Justification