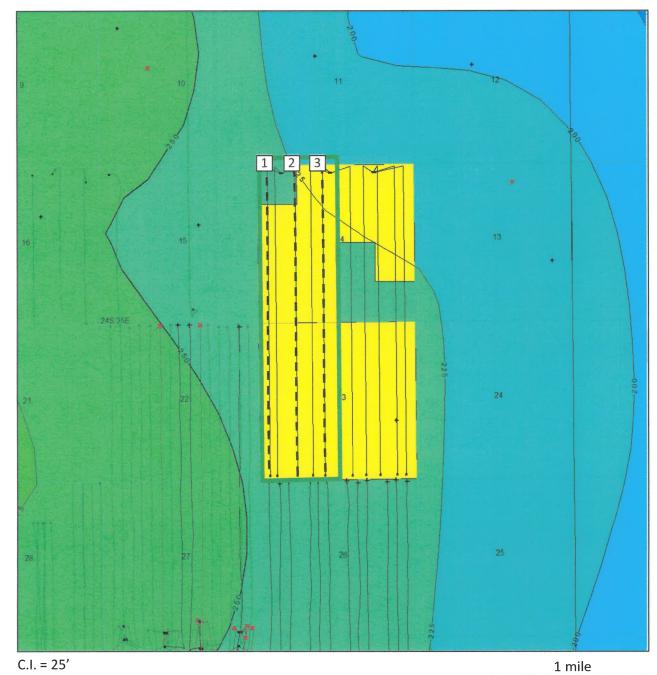

| $P_{aaaiyad by} O(1) \cdot 2/1/2022 5 \cdot 00 \cdot 52 DM$   | ISERVATION DIVISION Page 7 of 5                      |
|---------------------------------------------------------------|------------------------------------------------------|
| EXAMINER HEARIN<br>Summary (including special considerations) | Tab C                                                |
| Spacing Unit Schematic                                        | Exhibit 10                                           |
| Gunbarrel/Lateral Trajectory Schematic                        | Exhibit 10                                           |
| Well Orientation (with rationale)                             | Exhibit 12                                           |
| Target Formation                                              | Exhibits 11A-11D                                     |
| HSU Cross Section                                             | Exhibits 11A-11D                                     |
| Depth Severance Discussion                                    | N/A                                                  |
| Forms, Figures and Tables                                     |                                                      |
| C-102                                                         | Exhibit 3                                            |
| Tracts                                                        | Exhibit 4                                            |
| Summary of Interests, Unit Recapitulation (Tracts)            | Exhibit 4                                            |
| General Location Map (including basin)                        | Exhibit 9                                            |
| Well Bore Location Map                                        | Exhibit 9                                            |
| Structure Contour Map - Subsea Depth                          | Exhibit 11A                                          |
| Cross Section Location Map (including wells)                  | Exhibit 11B                                          |
| Cross Section (including Landing Zone)                        | Exhibit 11C                                          |
| Additional Information                                        |                                                      |
| CERTIFICATION: I hereby certify that the information p        | provided in this checklist is complete and accurate. |
| Printed Name (Attorney or Party Representative):              | Deana M. Bennett                                     |
| Signed Name (Attorney or Party Representative):               | Willer John A                                        |
| Date:                                                         | March 1, 2022                                        |

### Lease Tract Map

Case No. 22448 W/2 of Sections 14 & 23-T24S-R35E, 640 Gross Acres Elevate Fed Com 701H, Elevate Fed Com 702H, and Prevail Fed Com 703H

|         | EXHIBIT        |   |
|---------|----------------|---|
| abbies" | 4              |   |
| 3       | Case No. 22448 |   |
|         | Page 21 of 57  | 1 |