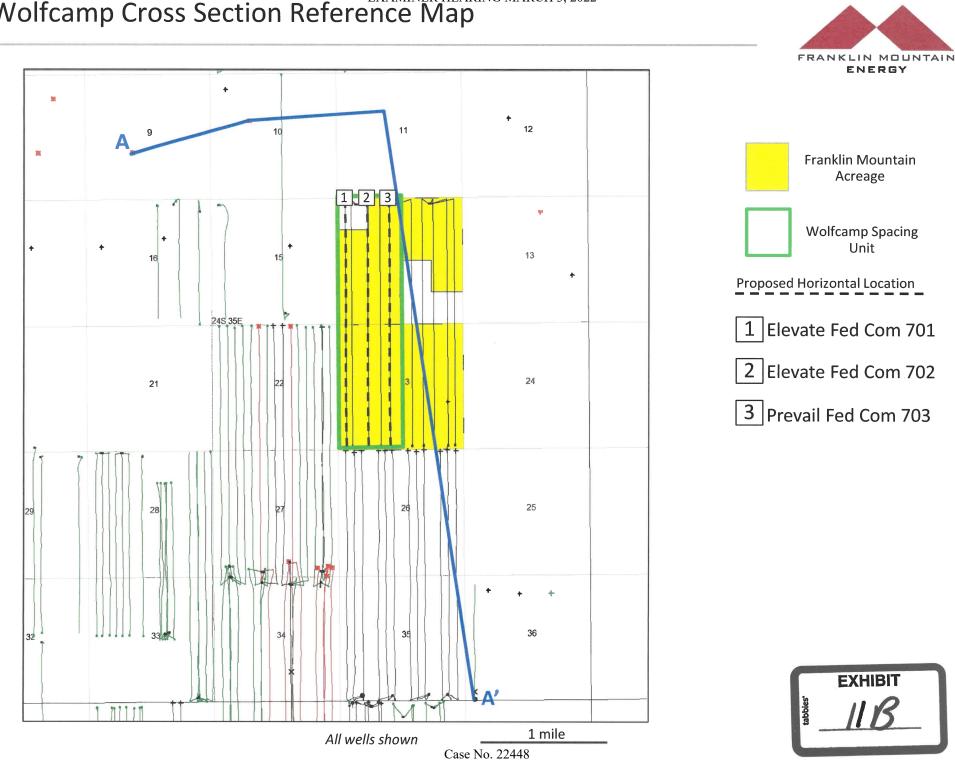

| $P_{aaaiyad by} O(1) \cdot 2/1/2022 5 \cdot 00 \cdot 52 DM$   | ISERVATION DIVISION Page 7 of 5                      |
|---------------------------------------------------------------|------------------------------------------------------|
| EXAMINER HEARIN<br>Summary (including special considerations) | Tab C                                                |
| Spacing Unit Schematic                                        | Exhibit 10                                           |
| Gunbarrel/Lateral Trajectory Schematic                        | Exhibit 10                                           |
| Well Orientation (with rationale)                             | Exhibit 12                                           |
| Target Formation                                              | Exhibits 11A-11D                                     |
| HSU Cross Section                                             | Exhibits 11A-11D                                     |
| Depth Severance Discussion                                    | N/A                                                  |
| Forms, Figures and Tables                                     |                                                      |
| C-102                                                         | Exhibit 3                                            |
| Tracts                                                        | Exhibit 4                                            |
| Summary of Interests, Unit Recapitulation (Tracts)            | Exhibit 4                                            |
| General Location Map (including basin)                        | Exhibit 9                                            |
| Well Bore Location Map                                        | Exhibit 9                                            |
| Structure Contour Map - Subsea Depth                          | Exhibit 11A                                          |
| Cross Section Location Map (including wells)                  | Exhibit 11B                                          |
| Cross Section (including Landing Zone)                        | Exhibit 11C                                          |
| Additional Information                                        |                                                      |
| CERTIFICATION: I hereby certify that the information p        | provided in this checklist is complete and accurate. |
| Printed Name (Attorney or Party Representative):              | Deana M. Bennett                                     |
| Signed Name (Attorney or Party Representative):               | Willer John A                                        |
| Date:                                                         | March 1, 2022                                        |

### Lease Tract Map

Case No. 22448 W/2 of Sections 14 & 23-T24S-R35E, 640 Gross Acres Elevate Fed Com 701H, Elevate Fed Com 702H, and Prevail Fed Com 703H

|         | EXHIBIT        |   |
|---------|----------------|---|
| abbies" | 4              |   |
| 3       | Case No. 22448 |   |
|         | Page 21 of 57  | 1 |