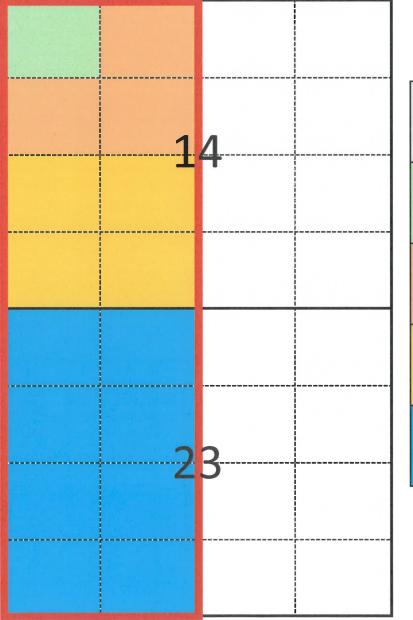

### Lease Tract Map

Case No. 22448 W/2 of Sections 14 & 23-T24S-R35E, 640 Gross Acres Elevate Fed Com 701H, Elevate Fed Com 702H, and Prevail Fed Com 703H

|         | EXHIBIT        |   |
|---------|----------------|---|
| abbies" | 4              |   |
| 3       | Case No. 22448 |   |
|         | Page 21 of 57  | 1 |

### **Summary of Interests**

Case No. 22448 W/2 of Sections 14 & 23-T24S-R35E, 640 Gross Acres Elevate Fed Com 701H, Elevate Fed Com 702H, and Prevail Fed Com 703H

| Commited Working Interests      |             |  |  |
|---------------------------------|-------------|--|--|
| Franklin Mountain Energy, LLC   | 71.287797%  |  |  |
| Franklin Mountain Energy 2, LLC | 25.000000%  |  |  |
| Max Permian, LLC                | 0.750633%   |  |  |
| Ash Oil & Gas, LLC              | 0.750633%   |  |  |
| Uncommitted Working Interests   |             |  |  |
| Tap Rock Resources II, LLC      | 0.421875%   |  |  |
| Uncommitted Unleased Interests  |             |  |  |
| Various                         | 1.789063%   |  |  |
| TOTAL:                          | 100.000000% |  |  |