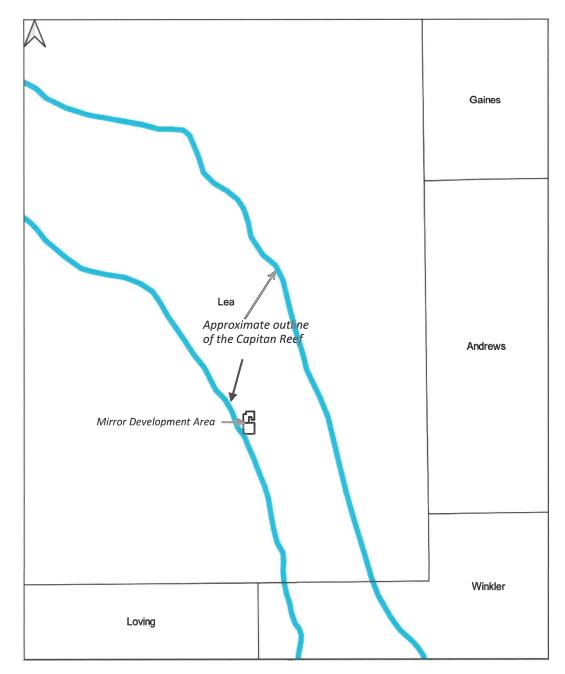

### Lease Tract Map

Case No. 22448 W/2 of Sections 14 & 23-T24S-R35E, 640 Gross Acres Elevate Fed Com 701H, Elevate Fed Com 702H, and Prevail Fed Com 703H

|         | EXHIBIT        |   |
|---------|----------------|---|
| abbies" | 4              |   |
| 3       | Case No. 22448 |   |
|         | Page 21 of 57  | 1 |