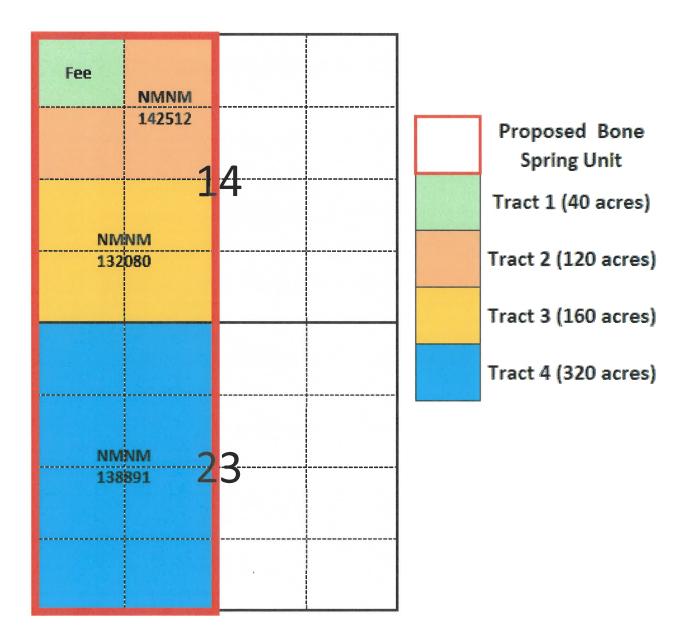

### Lease Tract Map

Case No. 22448 W/2 of Sections 14 & 23-T24S-R35E, 640 Gross Acres Elevate Fed Com 701H, Elevate Fed Com 702H, and Prevail Fed Com 703H

|         | EXHIBIT        |   |
|---------|----------------|---|
| abbies" | 4              |   |
| 3       | Case No. 22448 |   |
|         | Page 21 of 57  | 1 |

### **Summary of Interests**

Case No. 22448 W/2 of Sections 14 & 23-T24S-R35E, 640 Gross Acres Elevate Fed Com 701H, Elevate Fed Com 702H, and Prevail Fed Com 703H

| Commited Working Interests      |             |  |  |
|---------------------------------|-------------|--|--|
| Franklin Mountain Energy, LLC   | 71.287797%  |  |  |
| Franklin Mountain Energy 2, LLC | 25.000000%  |  |  |
| Max Permian, LLC                | 0.750633%   |  |  |
| Ash Oil & Gas, LLC              | 0.750633%   |  |  |
| Uncommitted Working Interests   |             |  |  |
| Tap Rock Resources II, LLC      | 0.421875%   |  |  |
| Uncommitted Unleased Interests  |             |  |  |
| Various                         | 1.789063%   |  |  |
| TOTAL:                          | 100.000000% |  |  |