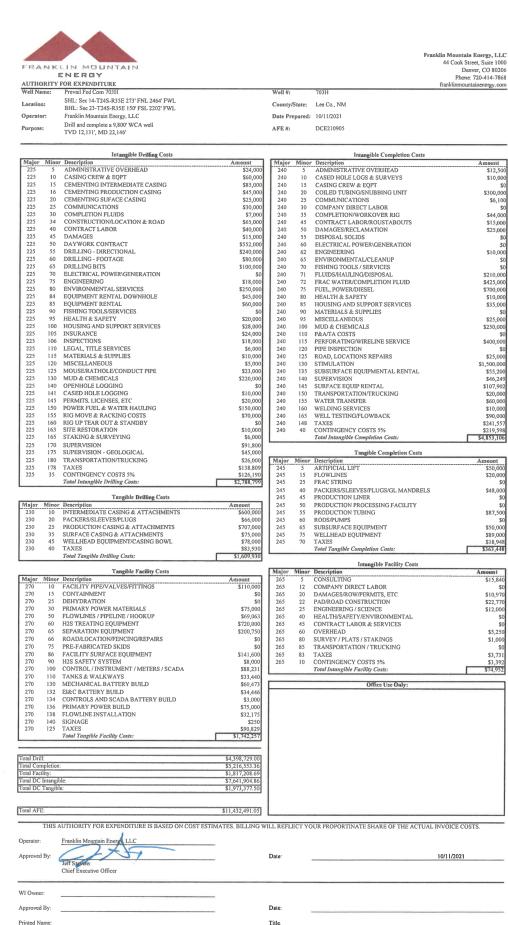

23. **Exhibit 7** contains the Authorization for Expenditure for the proposed wells. The estimated cost of the wells set forth therein is fair and reasonable, and is comparable to the costs of other wells of similar depths and length drilled in this area of New Mexico.

24. Franklin requests overhead and administrative rates of \$7000.00/month for drilling a well and \$700.00/month for a producing well. These rates are fair, and comparable to the rates charged by other operators for wells of this type in this area of Southeastern, New Mexico. Franklin requests that these rates be adjusted periodically as provided in the COPAS Accounting Procedure.