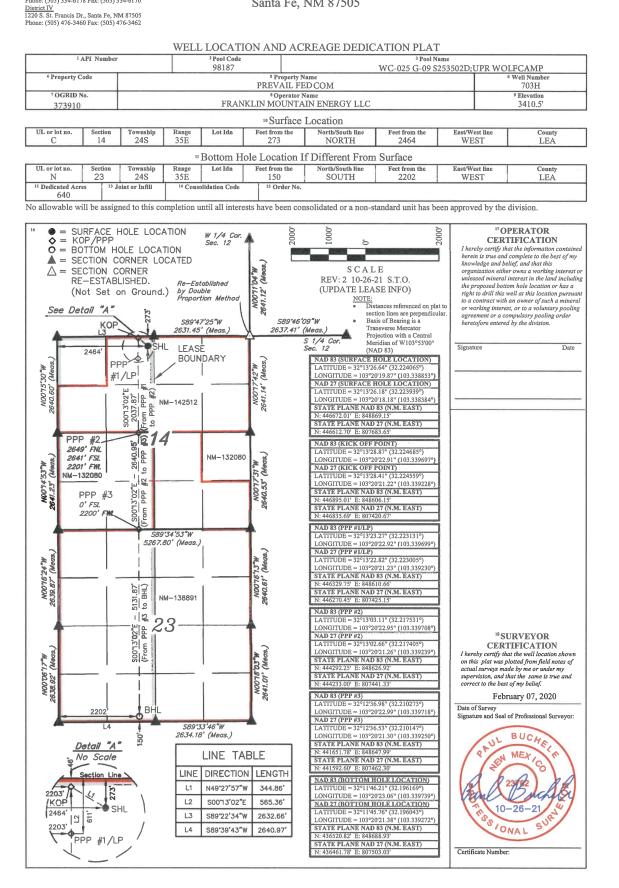

10. This spacing unit will be dedicated to the Elevate Fed Com 701H, Elevate Fed Com 702H, and Prevail Fed Com 703H wells to be horizontally drilled. The Application is attached hereto as Exhibit 2.

11. Attached as **Exhibit 3** are the proposed C-102s for the wells.

12. The C-102s identify the proposed surface hole locations, the first take points, and the bottom hole locations. The C-102s also identify the pool and pool code.

13. The wells will develop the WC-025 G-09 S253502D; UPR WOLFCAMP pool, pool code 98187.

14. This pool is an oil pool with 40-acre building blocks.

15. This pool is governed by the state-wide horizontal well rules. The producing interval for the wells will be orthodox and will comply with the Division's set back requirements.

16. The completed interval for the Elevate Fed Com 702H well will be within 330' from the adjoining tracts to allow inclusion of proximity tracts within the proposed standard horizontal spacing unit.

17. There are no depth severances within the proposed spacing unit.

3. FME plans to drill the Elevate Fed Com 701H, Elevate Fed Com 702H, and Prevail Fed Com 703H wells to a depth sufficient to test the Wolfcamp formation.

4. The completed interval for the Elevate Fed Com 702H well will be less than 330' from the adjoining tracts and the Division's rules allow for the inclusion of proximity tracts within the proposed spacing unit.