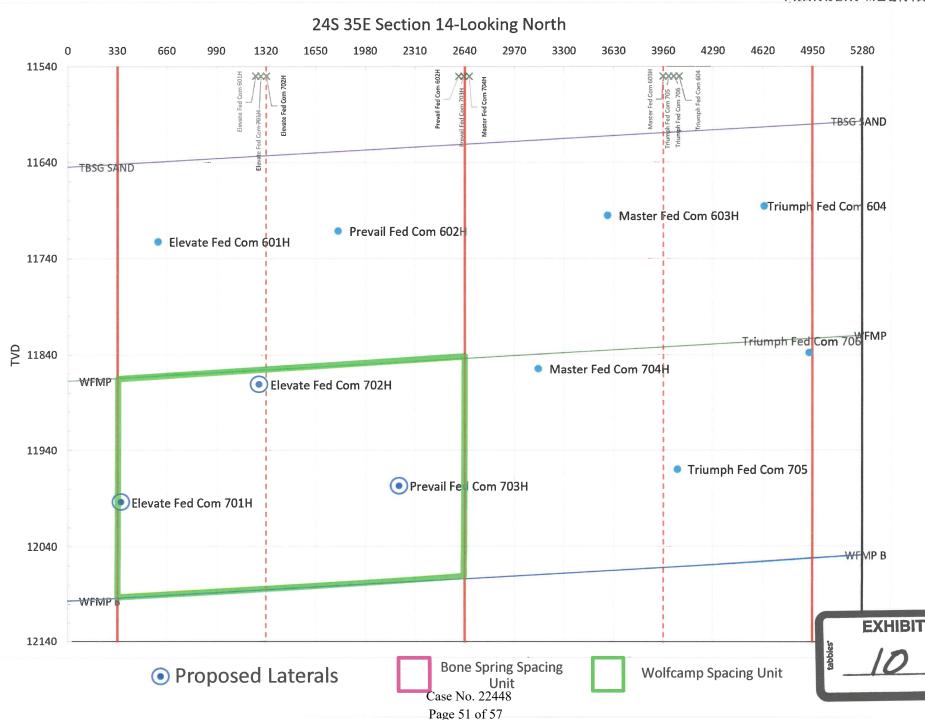

16. The completed interval for the Elevate Fed Com 702H well will be within 330' from the adjoining tracts to allow inclusion of proximity tracts within the proposed standard horizontal spacing unit.

17. There are no depth severances within the proposed spacing unit.

3. FME plans to drill the Elevate Fed Com 701H, Elevate Fed Com 702H, and Prevail Fed Com 703H wells to a depth sufficient to test the Wolfcamp formation.

4. The completed interval for the Elevate Fed Com 702H well will be less than 330' from the adjoining tracts and the Division's rules allow for the inclusion of proximity tracts within the proposed spacing unit.