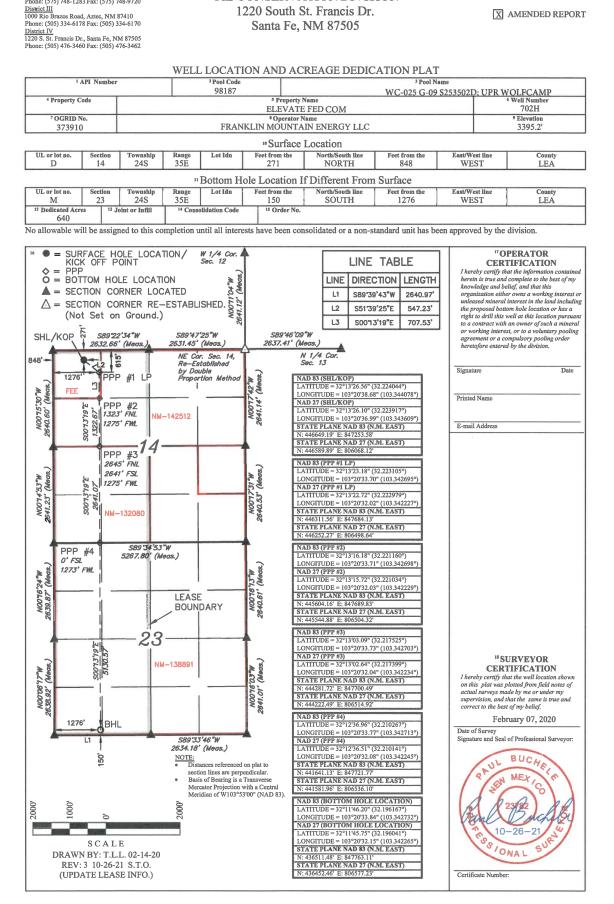

10. This spacing unit will be dedicated to the Elevate Fed Com 701H, Elevate Fed Com 702H, and Prevail Fed Com 703H wells to be horizontally drilled. The Application is attached hereto as Exhibit 2.

11. Attached as **Exhibit 3** are the proposed C-102s for the wells.

12. The C-102s identify the proposed surface hole locations, the first take points, and the bottom hole locations. The C-102s also identify the pool and pool code.

13. The wells will develop the WC-025 G-09 S253502D; UPR WOLFCAMP pool, pool code 98187.

14. This pool is an oil pool with 40-acre building blocks.

15. This pool is governed by the state-wide horizontal well rules. The producing interval for the wells will be orthodox and will comply with the Division's set back requirements.

16. The completed interval for the Elevate Fed Com 702H well will be within 330' from the adjoining tracts to allow inclusion of proximity tracts within the proposed standard horizontal spacing unit.

17. There are no depth severances within the proposed spacing unit.

X AMENDED REPORT

WELL LOCATION AND ACREAGE DEDICATION PLAT API Number <sup>3</sup>Pool Name WC-025 G-09 S253502D; UPR WOLFCAMP 98187 4 Property Code **Property Nam** Well Num ELEVATE FED COM 701H OGRID No. Elevation FRANKLIN MOUNTAIN ENERGY LLC 373910 3395.4 Surface Location Feet from the 271 UL or lot no Sectio Lot Idr North/So East/West lin County LEA Range 35E ownsb 24S NORTH D 14 WEST 778 "Bottom Hole Location If Different From Surface Lot Idn East/West line UL or lot no. Section Feet from the rth/South li Feet from County Township 24S Rang Μ 23 35E 150 SOUTH 350 WEST LEA <sup>14</sup> Consolidation Code 12 Dedicated Acres 13 Joint or Infill 15 Order No. 640 No allowable will be assigned to this completion until all interests have been consolidated or a non-standard unit has been approved by the division. SURFACE HOLE LOCATION/ 16 🔘 = "OPERATOR W 1/4 Cor. Sec. 12 "OPERATOR CERTIFICATION I hereby certify that the information contained herein is true and complete to the best of my nowledge and belief, and that this organization either owns a working interest or unleased mineral interest in the land including the proposed bottom hole location or has a right to drill this well at this location pursuant to a contract with an owner of such a mineral or working interest, or to a voluntary pooling agreement or a compulsory pooling order heretofore entered by the division. LINE TABLE  $\diamond = PPP$  $\diamond = BOTTOM HOLE LOCATION$ NO0'11'04"W 2641.12' (Meas.) DIRECTION LENGTH LINE  $\blacktriangle$  = SECTION CORNER LOCATED L1 S50'51'10"W 550.55'  $\triangle$  = SECTION CORNER RE-ESTABLISHED. 12 S0013'22"E 707.04 (Not Set on Ground.) L3 S00"13'22"E 1320.95 S89'46'09"W 2637.41' (Meas.) S89"22'34"W 2632.66' (Meas.) 589 '47'25 "W εļ 2631.45' (Meas. NE Cor. Sec. 14, Re-Established N 1/4 Cor. Sec. 13 778 SHL/KOP Signature Date 350 by Double Proportion Method NAD 83 (SHL/KOP) LATITUDE = 32°13'26.55" (32.224042°) LONGITUDE = 103°20'39.49" (103.344304°) "42"W (Nece, PPP #1 LP FEE M\_0E;5L00N N0077 2641.14 NAD 27 (SHL/KOP) LATITUDE = 32°13'26.10" (32.223916°) LONGITUDE = 103°20'37.81" (103.343835°) STATE PLANE NAD 83 (N.M. EAST) PPP #2 ĝ NM-142512 3 349' FWL N: 446648.13' E: 847183.60' STATE PLANE NAD 27 (N.M. EAST) N: 446588.84' E: 805998.14' 14 PPP #3 2642' FNL 2641' FSL NAD 83 (PPP #1 LP) LATITUDE = 32°13'23.14" (32.223093°) LONGITUDE = 103°20'44.48" (103.345690°) (Mecs.) NO014'53"W 2641.23" (Meas. 348' FWL LONGITUDE = 105/2044.48° (103.345897) NAD 27 (PPP #1 LP) LATITUDE = 32°13/22.68° (32.222967°) LONGITUDE = 103/2042.79° (103.34521°) STATE PLANE NAD 23 (N.M. EAST) N: 446298.83' E: 846758.16' STATE PLANE NAD 27 (N.M. EAST) N: 446239.55' E: 805572.69' 2640.53' 1.19° 1001 NM-132080 2641. 5001J NAD 83 (PPP #2) LATITUDE = 32°13'16.14" (32.221150°) LONGITUDE = 103°20'44.49" (103.345692°) S89'34'53"W PPP #4 5267.80' (Meas.) O' FSL ( 300M) M\_£I, LONGITUDE = 103 20 44.45 (103.345022) NAD 27 (PPP #2) LATITUDE = 32°13'15.69" (32.221024°) LONGITUDE = 103°20'42.80" (103.345223°) STATE PLANE NAD 83 (N.M. EAST) NO076"24"W 2639.87" (Meas. 347' FWL N0076 LEASE 5129.26 N: 445591.92' E: 846763.87' STATE PLANE NAD 27 (N.M. EAST) N: 445532.65' E: 805578.37' BOUNDARY NAD 83 (PPP #3) LATITUDE = 32°13'03.07" (32.217520°) LONGITUDE = 103°20'44.51" (103.345697°) 23 
 LONGITUDE = 32°13'02.62" (32.217394°)

 LATITUDE = 32°13'02.62" (32.217394°)

 LONGITUDE = 103°20'42.82" (103.345228°)

 STATE PLANE NAD 83 (N.M. EAST)
 <sup>18</sup>SURVEYOR CERTIFICATION I hereby certify that the well location shown on this plat was plotted from field notes of actual surveys made by me or under my supervision, and that the same is true and NM-138891 Wecs. Y/7"W (Meas, N00'06') 26.38.92' ( N0076' N: 444271.20' E: 846774.54' STATE PLANE NAD 27 (N.M. EAST) N: 444211.97' E: 805588.99' correct to the best of my belief NAD 83 (PPP #4) LATITUDE = 32°12'36.94" (32.210261°) LONGITUDE = 103°20'44.54" (103.345707°) February 07, 2020 BHL 350 Date of Survey Signature and Seal of Professional Surveyor: S89'39'43"W 2640.97' (Meas.) 589'33'46 "W NAD 27 (PPP #4) LATITUDE = 32°12'36.49" (32.210135°) LONGITUDE = 103°20'42.86" (103.345238°) STATE PLANE NAD 83 (N.M. EAST) 2634.18' (Meas.) BUCHE 50 AUL Distances referenced on plat to section lines are perpendicular.
 Basis of Bearing is a Transverse Mercator Projection with a Central Meridian of W103°53'00" (NAD 83). MEXICO N: 441630.49' E: 846795.87' STATE PLANE NAD 27 (N.M. EAST N: 441571.33' E: 805610.21' EN NAD 83 (BOTTOM HOLE LOCATION) LATITUDE = 32°11'46.19" (32.196165°) LONGITUDE = 103°20'44.61" (103.345725°) 000 NAD 27 (BOTTOM HOLE LOCATION) LATITUDE = 32°11'45.74" (32.196039°) LONGITUDE = 103°20'42.93" (103.345257°) STATE PLANE NAD 83 (N.M. EAST) 5 -21 10 -26 SUR ONAL SCALE N: 436502.15' E: 846837.29' DRAWN BY: T.L.L. 02-14-20 N: 430302.13 E: 640837.25 STATE PLANE NAD 27 (N.M. EAST) N: 436443.13' E: 805651.42' **EXHIBIT** REV: 3 10-26-21 S.T.O. Certificate Number (UPDATE LEASE INFO.) tabbies'