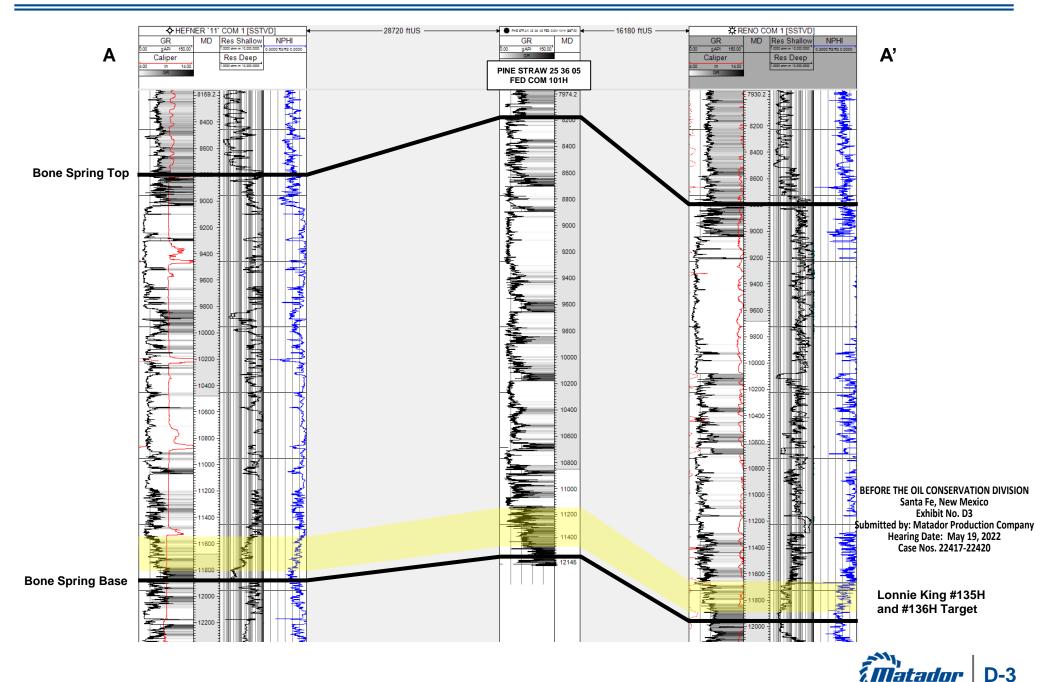

• Matador Exhibit D: Affidavit of Andrew Parker, Geologist

| 0 | Matador Exhibit D-1: | Locator map                                      |
|---|----------------------|--------------------------------------------------|
| 0 | Matador Exhibit D-2: | Bone Spring subsea structure & cross-section map |
| 0 | Matador Exhibit D-3: | Bone Spring stratigraphic cross-section          |
| 0 | Matador Exhibit D-4: | Wolfcamp subsea structure & cross-section map    |
| 0 | Matador Exhibit D-5: | Wolfcamp stratigraphic cross-section             |

#### Received by OCD: 5/17/2022 3:08:27 PM

| Received by OCD: 5/17/2022 3:08:27 PM                   | Page 5                                              |
|---------------------------------------------------------|-----------------------------------------------------|
| Gunbarrel/Lateral Trajectory Schematic                  | N/A                                                 |
| Well Orientation (with rationale)                       | Exhibit D                                           |
| Target Formation                                        | Exhibit D                                           |
| HSU Cross Section                                       | Exhibit D-3                                         |
| Depth Severance Discussion                              | N/A                                                 |
| Forms, Figures and Tables                               |                                                     |
| C-102                                                   | Exhibit C-1                                         |
| Tracts                                                  | Exhibit C-2                                         |
| Summary of Interests, Unit Recapitulation (Tracts)      | Exhibit C-3                                         |
| General Location Map (including basin)                  | Exhibit D-1                                         |
| Well Bore Location Map                                  | Exhibit D-1                                         |
| Structure Contour Map - Subsea Depth                    | Exhibit D-2                                         |
| Cross Section Location Map (including wells)            | Exhibit D-2                                         |
| Cross Section (including Landing Zone)                  | Exhibit D-3                                         |
| Additional Information                                  |                                                     |
| Special Provisions/Stipulations                         | N/A                                                 |
| CERTIFICATION: I hereby certify that the information pr | rovided in this checklist is complete and accurate. |
| Printed Name (Attorney or Party Representative):        | Adam G. Rankin                                      |
| Signed Name (Attorney or Party Representative):         |                                                     |
| Date:                                                   | 17-Feb-22                                           |

#### Received by OCD: 5/17/2022 3:08:27 PM

| <u>Received by OCD: 5/17/2022 3:08:27 PM</u>            | Page 8                                             |
|---------------------------------------------------------|----------------------------------------------------|
| Gunbarrel/Lateral Trajectory Schematic                  | N/A                                                |
| Well Orientation (with rationale)                       | Exhibit D                                          |
| Target Formation                                        | Exhibit D                                          |
| HSU Cross Section                                       | Exhibit D-3                                        |
| Depth Severance Discussion                              | N/A                                                |
| Forms, Figures and Tables                               |                                                    |
| C-102                                                   | Exhibit C-1                                        |
| Tracts                                                  | Exhibit C-2                                        |
| Summary of Interests, Unit Recapitulation (Tracts)      | Exhibit C-3                                        |
| General Location Map (including basin)                  | Exhibit D-1                                        |
| Well Bore Location Map                                  | Exhibit D-1                                        |
| Structure Contour Map - Subsea Depth                    | Exhibit D-2                                        |
| Cross Section Location Map (including wells)            | Exhibit D-2                                        |
| Cross Section (including Landing Zone)                  | Exhibit D-3                                        |
| Additional Information                                  |                                                    |
| Special Provisions/Stipulations                         | N/A                                                |
| CERTIFICATION: I hereby certify that the information pr | ovided in this checklist is complete and accurate. |
| Printed Name (Attorney or Party Representative):        | Adam G. Rankin                                     |
| Signed Name (Attorney or Party Representative):         | (R)                                                |
| Date:                                                   | 17-Feb-22                                          |