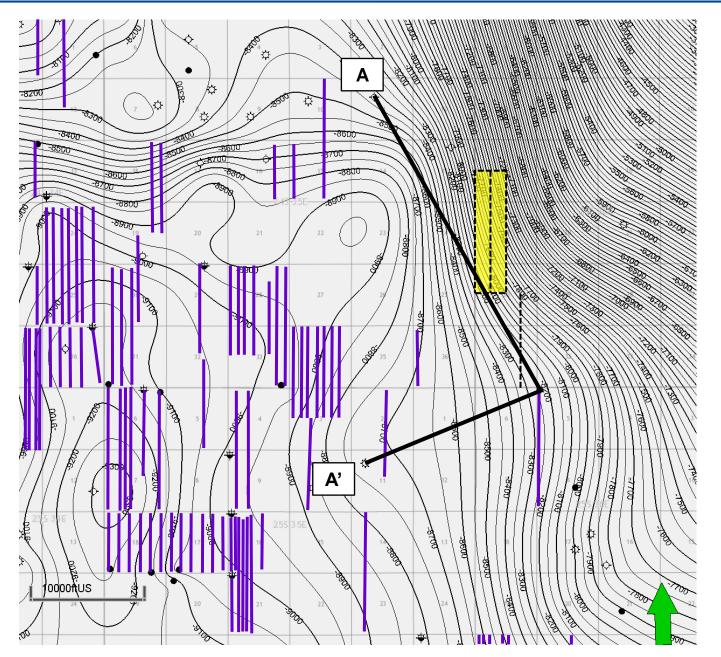

• Matador Exhibit D: Affidavit of Andrew Parker, Geologist

| 0 | Matador Exhibit D-1: | Locator map                                      |
|---|----------------------|--------------------------------------------------|
| 0 | Matador Exhibit D-2: | Bone Spring subsea structure & cross-section map |
| 0 | Matador Exhibit D-3: | Bone Spring stratigraphic cross-section          |
| 0 | Matador Exhibit D-4: | Wolfcamp subsea structure & cross-section map    |
| 0 | Matador Exhibit D-5: | Wolfcamp stratigraphic cross-section             |

#### Received by OCD: 5/17/2022 3:08:27 PM

| Received by OCD: 5/17/2022 3:08:27 PM                   | Page 5                                              |
|---------------------------------------------------------|-----------------------------------------------------|
| Gunbarrel/Lateral Trajectory Schematic                  | N/A                                                 |
| Well Orientation (with rationale)                       | Exhibit D                                           |
| Target Formation                                        | Exhibit D                                           |
| HSU Cross Section                                       | Exhibit D-3                                         |
| Depth Severance Discussion                              | N/A                                                 |
| Forms, Figures and Tables                               |                                                     |
| C-102                                                   | Exhibit C-1                                         |
| Tracts                                                  | Exhibit C-2                                         |
| Summary of Interests, Unit Recapitulation (Tracts)      | Exhibit C-3                                         |
| General Location Map (including basin)                  | Exhibit D-1                                         |
| Well Bore Location Map                                  | Exhibit D-1                                         |
| Structure Contour Map - Subsea Depth                    | Exhibit D-2                                         |
| Cross Section Location Map (including wells)            | Exhibit D-2                                         |
| Cross Section (including Landing Zone)                  | Exhibit D-3                                         |
| Additional Information                                  |                                                     |
| Special Provisions/Stipulations                         | N/A                                                 |
| CERTIFICATION: I hereby certify that the information pr | rovided in this checklist is complete and accurate. |
| Printed Name (Attorney or Party Representative):        | Adam G. Rankin                                      |
| Signed Name (Attorney or Party Representative):         |                                                     |
| Date:                                                   | 17-Feb-22                                           |

#### Received by OCD: 5/17/2022 3:08:27 PM

| <u>Received by OCD: 5/17/2022 3:08:27 PM</u>            | Page 8                                             |
|---------------------------------------------------------|----------------------------------------------------|
| Gunbarrel/Lateral Trajectory Schematic                  | N/A                                                |
| Well Orientation (with rationale)                       | Exhibit D                                          |
| Target Formation                                        | Exhibit D                                          |
| HSU Cross Section                                       | Exhibit D-3                                        |
| Depth Severance Discussion                              | N/A                                                |
| Forms, Figures and Tables                               |                                                    |
| C-102                                                   | Exhibit C-1                                        |
| Tracts                                                  | Exhibit C-2                                        |
| Summary of Interests, Unit Recapitulation (Tracts)      | Exhibit C-3                                        |
| General Location Map (including basin)                  | Exhibit D-1                                        |
| Well Bore Location Map                                  | Exhibit D-1                                        |
| Structure Contour Map - Subsea Depth                    | Exhibit D-2                                        |
| Cross Section Location Map (including wells)            | Exhibit D-2                                        |
| Cross Section (including Landing Zone)                  | Exhibit D-3                                        |
| Additional Information                                  |                                                    |
| Special Provisions/Stipulations                         | N/A                                                |
| CERTIFICATION: I hereby certify that the information pr | ovided in this checklist is complete and accurate. |
| Printed Name (Attorney or Party Representative):        | Adam G. Rankin                                     |
| Signed Name (Attorney or Party Representative):         | (R)                                                |
| Date:                                                   | 17-Feb-22                                          |