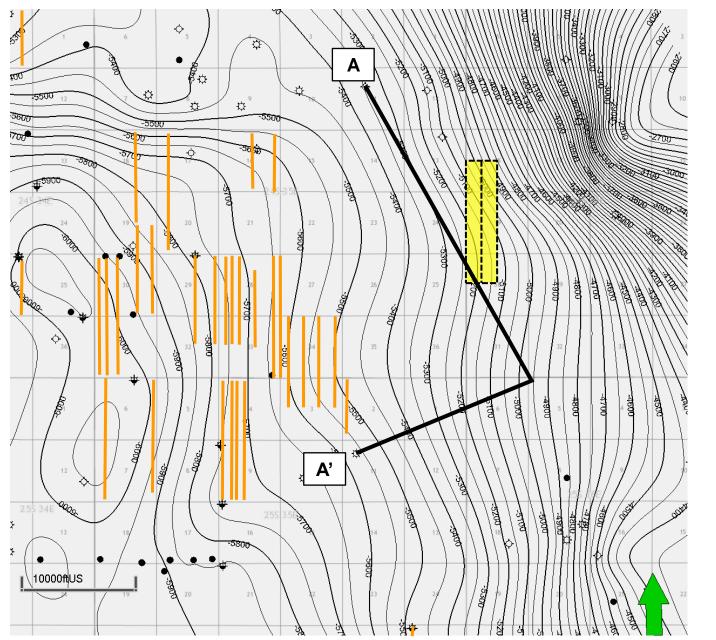

• Matador Exhibit D: Affidavit of Andrew Parker, Geologist

| 0 | Matador Exhibit D-1: | Locator map                                      |
|---|----------------------|--------------------------------------------------|
| 0 | Matador Exhibit D-2: | Bone Spring subsea structure & cross-section map |
| 0 | Matador Exhibit D-3: | Bone Spring stratigraphic cross-section          |
| 0 | Matador Exhibit D-4: | Wolfcamp subsea structure & cross-section map    |
| 0 | Matador Exhibit D-5: | Wolfcamp stratigraphic cross-section             |

#### Received by OCD: 5/17/2022 3:08:27 PM

| Received by OCD: 5/17/2022 3:08:27 PM                   | Page 5                                              |
|---------------------------------------------------------|-----------------------------------------------------|
| Gunbarrel/Lateral Trajectory Schematic                  | N/A                                                 |
| Well Orientation (with rationale)                       | Exhibit D                                           |
| Target Formation                                        | Exhibit D                                           |
| HSU Cross Section                                       | Exhibit D-3                                         |
| Depth Severance Discussion                              | N/A                                                 |
| Forms, Figures and Tables                               |                                                     |
| C-102                                                   | Exhibit C-1                                         |
| Tracts                                                  | Exhibit C-2                                         |
| Summary of Interests, Unit Recapitulation (Tracts)      | Exhibit C-3                                         |
| General Location Map (including basin)                  | Exhibit D-1                                         |
| Well Bore Location Map                                  | Exhibit D-1                                         |
| Structure Contour Map - Subsea Depth                    | Exhibit D-2                                         |
| Cross Section Location Map (including wells)            | Exhibit D-2                                         |
| Cross Section (including Landing Zone)                  | Exhibit D-3                                         |
| Additional Information                                  |                                                     |
| Special Provisions/Stipulations                         | N/A                                                 |
| CERTIFICATION: I hereby certify that the information pr | rovided in this checklist is complete and accurate. |
| Printed Name (Attorney or Party Representative):        | Adam G. Rankin                                      |
| Signed Name (Attorney or Party Representative):         |                                                     |
| Date:                                                   | 17-Feb-22                                           |