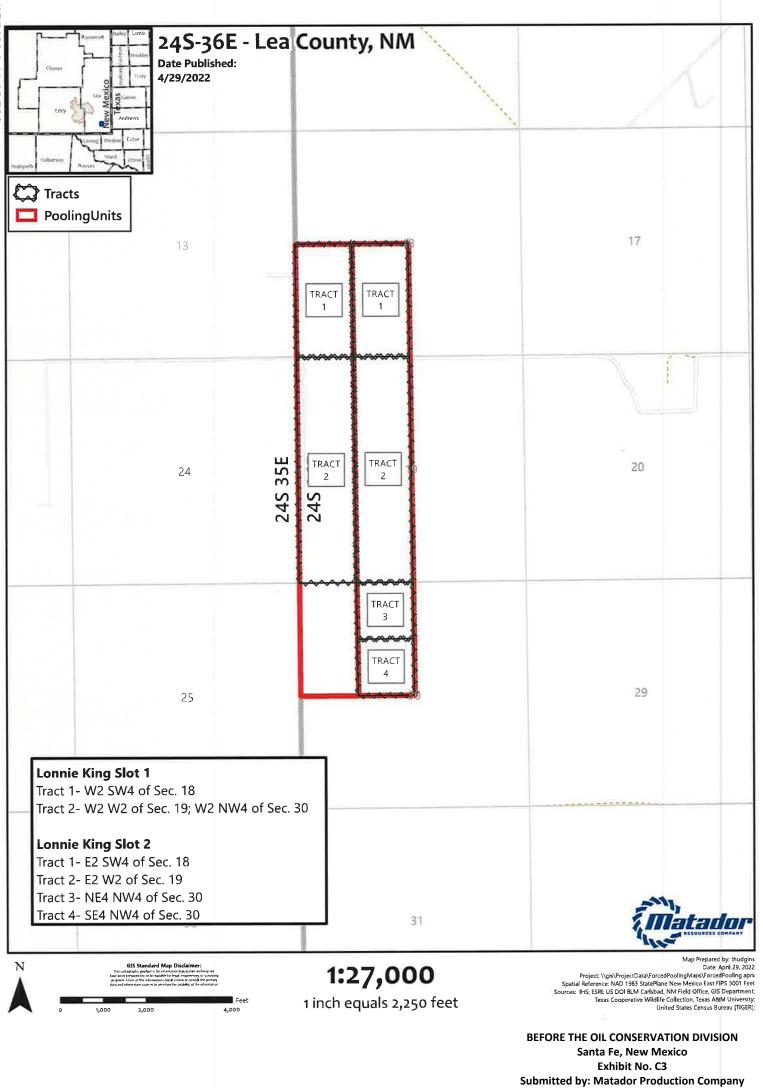

| 0 | Matador Exhibit C-1: | C-102s                                        |
|---|----------------------|-----------------------------------------------|
| 0 | Matador Exhibit C-2: | Land Tract Map                                |
| 0 | Matador Exhibit C-3: | Uncommitted Owners                            |
| 0 | Matador Exhibit C-4: | Sample Well Proposal Letters with AFE Matador |
| 0 | Matador Exhibit C-5: | Chronology of Contacts                        |