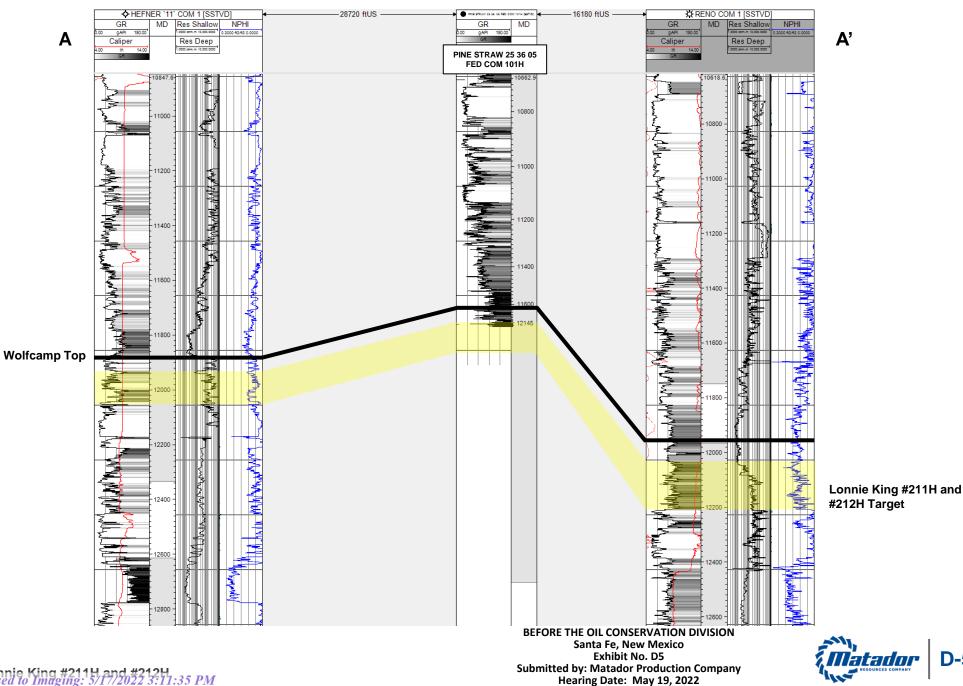

• Matador Exhibit D: Affidavit of Andrew Parker, Geologist

| 0 | Matador Exhibit D-1: | Locator map                                      |
|---|----------------------|--------------------------------------------------|
| 0 | Matador Exhibit D-2: | Bone Spring subsea structure & cross-section map |
| 0 | Matador Exhibit D-3: | Bone Spring stratigraphic cross-section          |
| 0 | Matador Exhibit D-4: | Wolfcamp subsea structure & cross-section map    |
| 0 | Matador Exhibit D-5: | Wolfcamp stratigraphic cross-section             |

#### Received by OCD: 5/17/2022 3:08:27 PM

| <u>Received by OCD: 5/17/2022 3:08:27 PM</u>            | Page 11                                            |
|---------------------------------------------------------|----------------------------------------------------|
| Gunbarrel/Lateral Trajectory Schematic                  | N/A                                                |
| Well Orientation (with rationale)                       | Exhibit D                                          |
| Target Formation                                        | Exhibit D                                          |
| HSU Cross Section                                       | Exhibit D-5                                        |
| Depth Severance Discussion                              | N/A                                                |
| Forms, Figures and Tables                               |                                                    |
| C-102                                                   | Exhibit C-1                                        |
| Tracts                                                  | Exhibit C-2                                        |
| Summary of Interests, Unit Recapitulation (Tracts)      | Exhibit C-3                                        |
| General Location Map (including basin)                  | Exhibit D-1                                        |
| Well Bore Location Map                                  | Exhibit D-1                                        |
| Structure Contour Map - Subsea Depth                    | Exhibit D-4                                        |
| Cross Section Location Map (including wells)            | Exhibit D-4                                        |
| Cross Section (including Landing Zone)                  | Exhibit D-5                                        |
| Additional Information                                  |                                                    |
| Special Provisions/Stipulations                         | N/A                                                |
| CERTIFICATION: I hereby certify that the information pr | ovided in this checklist is complete and accurate. |
| Printed Name (Attorney or Party Representative):        | Adam G. Rankin                                     |
| Signed Name (Attorney or Party Representative):         | an-                                                |
| Date:                                                   | 17-Feb-22                                          |

#### Received by OCD: 5/17/2022 3:08:27 PM

| <u>Received by OCD: 5/17/2022 3:08:27 PM</u>            | Page 14 (                                          |
|---------------------------------------------------------|----------------------------------------------------|
| Gunbarrel/Lateral Trajectory Schematic                  | N/A                                                |
| Well Orientation (with rationale)                       | Exhibit D                                          |
| Target Formation                                        | Exhibit D                                          |
| HSU Cross Section                                       | Exhibit D-5                                        |
| Depth Severance Discussion                              | N/A                                                |
| Forms, Figures and Tables                               |                                                    |
| C-102                                                   | Exhibit C-1                                        |
| Tracts                                                  | Exhibit C-2                                        |
| Summary of Interests, Unit Recapitulation (Tracts)      | Exhibit C-2                                        |
| General Location Map (including basin)                  | Exhibit D-1                                        |
| Well Bore Location Map                                  | Exhibit D-1                                        |
| Structure Contour Map - Subsea Depth                    | Exhibit D-4                                        |
| Cross Section Location Map (including wells)            | Exhibit D-4                                        |
| Cross Section (including Landing Zone)                  | Exhibit D-5                                        |
| Additional Information                                  |                                                    |
| Special Provisions/Stipulations                         | N/A                                                |
| CERTIFICATION: I hereby certify that the information pr | ovided in this checklist is complete and accurate. |
| Printed Name (Attorney or Party Representative):        | Adam G. Rankin                                     |
| Signed Name (Attorney or Party Representative):         | A                                                  |
| Date:                                                   | 17-Feb-22                                          |