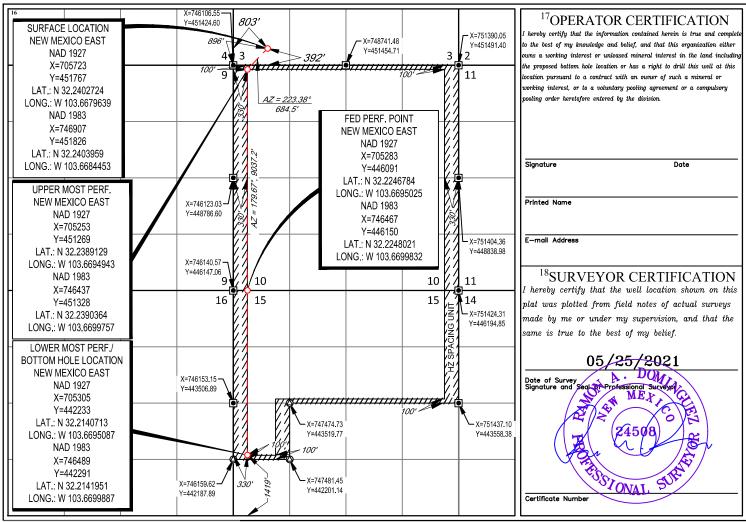

### WELL LOCATION AND ACREAGE DEDICATION PLAT

|                            | <sup>1</sup> API Number <sup>2</sup> Pool Code<br>30-025- 19090 |   | Double X; Delaware            |                                        |  |
|----------------------------|-----------------------------------------------------------------|---|-------------------------------|----------------------------------------|--|
| <sup>4</sup> Property Code |                                                                 |   | operty Name O 3 FED COM       | <sup>6</sup> Well Number<br>1 H        |  |
| <sup>7</sup> OGRID №. 7377 |                                                                 | - | perator Name<br>SOURCES, INC. | <sup>9</sup> Elevation<br><b>3652'</b> |  |

### <sup>10</sup>Surface Location

| M                 | 3                        | 24-S        | 32-E           |                      | 392'                    | SOUTH             | 803'          | WEST           | LEA    |
|-------------------|--------------------------|-------------|----------------|----------------------|-------------------------|-------------------|---------------|----------------|--------|
|                   |                          | •           | 11             | Bottom Ho            | le Location If <b>E</b> | Different From Su | rface         |                |        |
| UL or lot no.     | Section                  | Township    | Range          | Lot Idn              | Feet from the           | North/South line  | Feet from the | East/West line | County |
| L                 | 15                       | 24-S        | 32-E           | _                    | 1419'                   | SOUTH             | 330'          | WEST           | LEA    |
| 12Dedicated Acres | <sup>13</sup> Joint or l | Infill 14Co | nsolidation Co | de <sup>15</sup> Ord | er No.                  |                   |               |                |        |