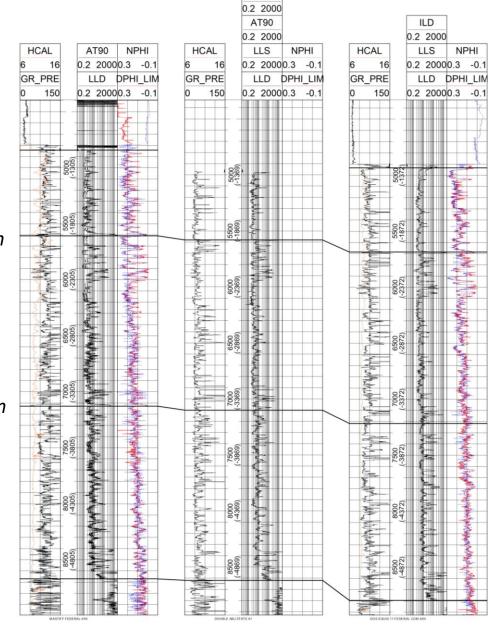

### AFFIDAVIT OF JOHN TIDHOLM

John Tidholm, of lawful age and being first duly sworn, declares as follows:

- 1. My name is John Tidholm and I am employed by EOG Resources, Inc. ("EOG") as a Geologist.
- 2. I have not previously testified before the New Mexico Oil Conservation Division as an expert witness in petroleum geology. Exhibit C-1 is a copy of my resume. I seek to be qualified by the Division as an expert witness in petroleum geology and believe my credentials warrant that qualification.
- 3. I am familiar with the application filed by EOG in this case, and I have conducted a geologic study of the lands in the subject area.
- 4. EOG plans to develop the Delaware Mountain Group, which is comprised of the Brushy Canyon, Bell Canyon, and Cherry Canyon formations. EOG will target the Brushy Canyon formation with its Modelo 10 Federal Com #1H-#4H wells.
- 5. **EOG Exhibit C-2** is a subsea structure map that I prepared on the base of the Brushy Canyon formation, over the subject area, with a contour interval of 25 feet. The structure map shows the formation gently dipping to the West. The structure appears consistent across the BEFORE THE OIL CONSERVATION.

BEFORE THE OIL CONSERVATION DIVISION
Santa Fe, New Mexico
Exhibit No. C
Submitted by: EOG Resources, Inc.
Hearing Date: May 19, 2022
Case No. 22699

proposed non-standard spacing unit and I do not observe any faulting, pinch outs, or other geologic impediments to development of this acreage with horizontal wells.

- 6. EOG Exhibit C-2 also shows the location of the wells utilized to construct a cross-section of the Delaware Mountain Group. I choose these wells because I consider them to be representative of the geology underlying the subject area.
- 7. **EOG Exhibit C-3** is a structural cross section I prepared for the Delaware Mountain Group using the logs from the wells depicted on Exhibit C-2. Each of these logs contain gamma ray, resistivity and porosity information. The logs demonstrate that the Delaware Mountain Group is continuous across the proposed non-standard unit and all quarter-quarter sections to be included in the non-standard horizontal spacing unit are expected to be productive.
- 8. In my opinion, the stand-up orientation of the proposed wells is the preferred orientation for horizontal well development in this area because it will allow efficient and effective development of the subject acreage and because it will allow maximum completion effectiveness by being perpendicular to the maximum horizontal stress direction.
- 9. The proposed non-standard horizontal spacing unit will afford EOG the flexibility to match the well spacing over time to the targeted reservoir rather than individual standard spacing units, and allow for more efficient and effective development since the internal setbacks required by standard spacing units will be eliminated.
- 10. In my opinion, the granting of EOG's applications in this case is in the best interest of conservation, the prevention of waste, and protection of correlative rights.
- 11. **EOG Exhibits C-1 through C-3** were either prepared by me or compiled under my direction and supervision.

MASTIFF FEDERAL #3H

ILD

Top Bell Canyon

Α

Top Cherry Canyon

Top Brushy Canyon

Top Bone Spring Lime

BEFORE THE OIL CONSERVATION DIVISION Santa Fe, New Mexico Exhibit No. C3 Submitted by: EOG Resources, Inc. Hearing Date: May 19, 2022 Case No. 22699

Log acronyms: GR\_Pre: Gamma Ray

**HCAL**: Caliper log LLS: Shallow Resistivity

LLD/AT90: Deep Resistivity

NPHI/NPHI PRE: Neutron Porosity
Released to Imaging: 5/17/2022 4:21:02 PM
DPHI\_LIM: Density Porosity