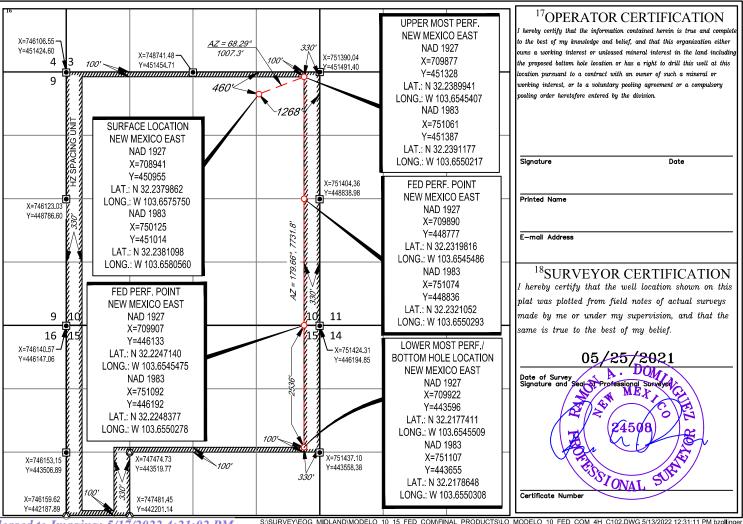

### WELL LOCATION AND ACREAGE DEDICATION PLAT

|                            | <sup>1</sup> API Number <sup>2</sup> Pool Code<br>30-025- 19090 |   | Double X; Delaware            |                                        |  |
|----------------------------|-----------------------------------------------------------------|---|-------------------------------|----------------------------------------|--|
| <sup>4</sup> Property Code |                                                                 |   | operty Name O 3 FED COM       | <sup>6</sup> Well Number<br>1 H        |  |
| <sup>7</sup> OGRID №. 7377 |                                                                 | - | perator Name<br>SOURCES, INC. | <sup>9</sup> Elevation<br><b>3652'</b> |  |

### <sup>10</sup>Surface Location

| M                 | 3                        | 24-S        | 32-E           |                      | 392'                    | SOUTH             | 803'          | WEST           | LEA    |
|-------------------|--------------------------|-------------|----------------|----------------------|-------------------------|-------------------|---------------|----------------|--------|
|                   |                          | •           | 11             | Bottom Ho            | le Location If <b>E</b> | Different From Su | rface         |                |        |
| UL or lot no.     | Section                  | Township    | Range          | Lot Idn              | Feet from the           | North/South line  | Feet from the | East/West line | County |
| L                 | 15                       | 24-S        | 32-E           | _                    | 1419'                   | SOUTH             | 330'          | WEST           | LEA    |
| 12Dedicated Acres | <sup>13</sup> Joint or l | Infill 14Co | nsolidation Co | de <sup>15</sup> Ord | er No.                  |                   |               |                |        |

No allowable will be assigned to this completion until all interests have been consolidated or a non-standard unit has been approved by the division.

1625 N. French Dr., Hobbs, NM 88240 Phone: (575) 393-6161 Fax: (575) 393-0720 District II 811 S. First St., Artesia, NM 88210 Phone: (575) 748-1283 Fax: (575) 748-9720 1000 Rio Brazos Road, Aztec, NM 87410 Phone: (505) 334-6178 Fax: (505) 334-6170 1220 S. St. Francis Dr., Santa Fe, NM 87505 Phone: (505) 476-3460 Fax: (505) 476-3462