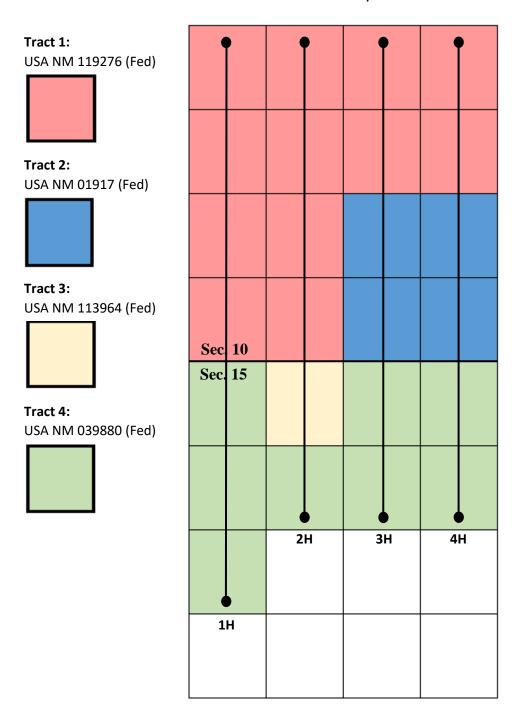

### AFFIDAVIT OF JOHN TIDHOLM

John Tidholm, of lawful age and being first duly sworn, declares as follows:

- 1. My name is John Tidholm and I am employed by EOG Resources, Inc. ("EOG") as a Geologist.
- 2. I have not previously testified before the New Mexico Oil Conservation Division as an expert witness in petroleum geology. Exhibit C-1 is a copy of my resume. I seek to be qualified by the Division as an expert witness in petroleum geology and believe my credentials warrant that qualification.
- 3. I am familiar with the application filed by EOG in this case, and I have conducted a geologic study of the lands in the subject area.
- 4. EOG plans to develop the Delaware Mountain Group, which is comprised of the Brushy Canyon, Bell Canyon, and Cherry Canyon formations. EOG will target the Brushy Canyon formation with its Modelo 10 Federal Com #1H-#4H wells.
- 5. **EOG Exhibit C-2** is a subsea structure map that I prepared on the base of the Brushy Canyon formation, over the subject area, with a contour interval of 25 feet. The structure map shows the formation gently dipping to the West. The structure appears consistent across the BEFORE THE OIL CONSERVATION.

### AFFIDAVIT OF PETER TAN

PETER TAN, of lawful age and being first duly sworn, declares as follows:

- 1. My name is Peter Tan and I am employed by EOG Resources, Inc. ("EOG") as a Specialist Facilities & Pipeline Engineer.
- 2. I have not previously testified before the New Mexico Oil Conservation Division. Exhibit D-1 is a copy of my resume. I seek to be qualified by the Division as an expert in petroleum engineering and believe my credentials warrant this qualification.
- 3. I am familiar with the application filed by EOG in this case and the surface production facilities required to develop the oil underlying the subject acreage. EOG plans to develop the Delaware formation underlying the subject acreage with its proposed Modelo 10 Federal Com #1H-#4H wells.
- 4. **EOG Exhibit D-2** identifies the tank batteries and related surface production facilities that will be required if the subject acreage is developed using standard horizontal well spacing units. In addition to the existing facility, another three additional tank batteries along with pipelines to tie into each tank battery will be required if commingling of production from the federal leases is not allowed.

- 5. In contrast, **EOG Exhibit D-3** shows that a single tank battery and reduced pipeline length can be utilized for the production if the proposed non-standard spacing unit in the Delaware formation are approved by the Division to allow the commingling of production.
- 6. The amount of surface acreage generally required for each tank battery and related production facilities including pipeline disturbances is approximately 16 acres. In addition, each tank battery and related production facilities generally costs approximately \$4,120,000 to install.
- 7. **EOG Exhibit D-4** identifies the reduced surface disturbance and cost savings that will occur if these non-standard spacing units are approved to allow commingling. The surface disturbance necessary for the production facilities will be substantially reduced from 55 acres to 16 acres.
- 8. EOG Exhibit D-4 further reflects that if these non-standard spacing units are approved to allow commingling, there will be a \$10.4 million cost savings to EOG as the sole working interest owner in this acreage. This substantial cost savings will make this project more competitive with drilling projects in Texas and other states and lower the operating costs for the life of the proposed wells.
- 9. In addition, a decrease in the surface facilities for this development project will reduce by approximately 75% the unavoidable permitted air emissions from the tanks and related surface facilities needed to produce the hydrocarbons.
- 10. In my opinion, approval of the non-standard spacing units requested under EOG's application in this case is in the best interest of conservation, the prevention of waste, and protection of correlative rights.
- 11. **EOG Exhibits D-1 through D-4** were either prepared by me or compiled under my direction and supervision.