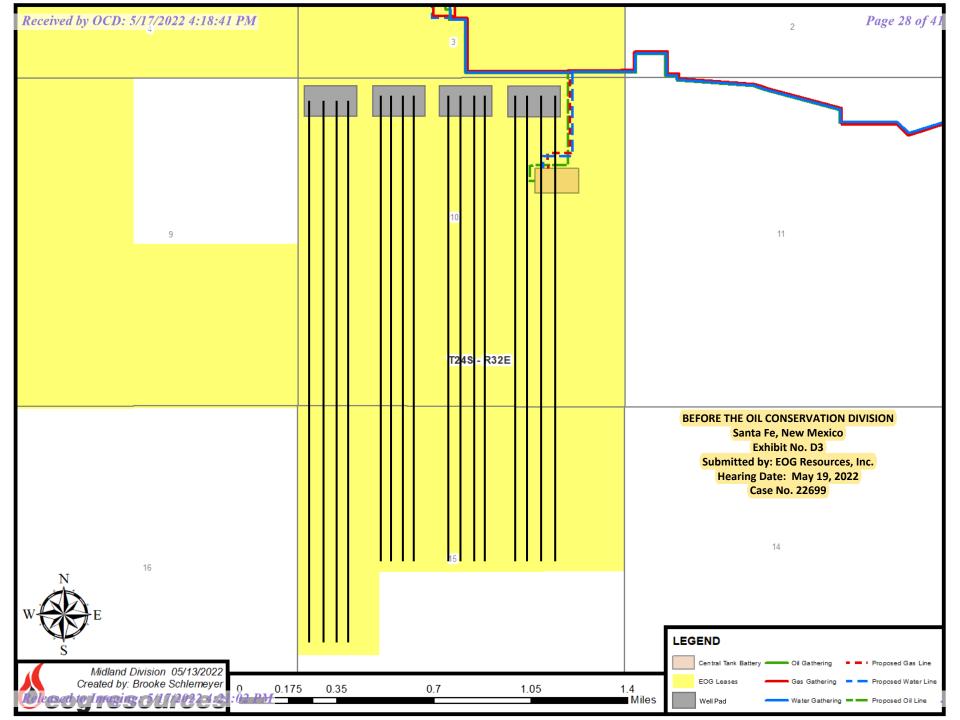

- 5. In contrast, **EOG Exhibit D-3** shows that a single tank battery and reduced pipeline length can be utilized for the production if the proposed non-standard spacing unit in the Delaware formation are approved by the Division to allow the commingling of production.
- 6. The amount of surface acreage generally required for each tank battery and related production facilities including pipeline disturbances is approximately 16 acres. In addition, each tank battery and related production facilities generally costs approximately \$4,120,000 to install.
- 7. **EOG Exhibit D-4** identifies the reduced surface disturbance and cost savings that will occur if these non-standard spacing units are approved to allow commingling. The surface disturbance necessary for the production facilities will be substantially reduced from 55 acres to 16 acres.
- 8. EOG Exhibit D-4 further reflects that if these non-standard spacing units are approved to allow commingling, there will be a \$10.4 million cost savings to EOG as the sole working interest owner in this acreage. This substantial cost savings will make this project more competitive with drilling projects in Texas and other states and lower the operating costs for the life of the proposed wells.
- 9. In addition, a decrease in the surface facilities for this development project will reduce by approximately 75% the unavoidable permitted air emissions from the tanks and related surface facilities needed to produce the hydrocarbons.
- 10. In my opinion, approval of the non-standard spacing units requested under EOG's application in this case is in the best interest of conservation, the prevention of waste, and protection of correlative rights.
- 11. **EOG Exhibits D-1 through D-4** were either prepared by me or compiled under my direction and supervision.