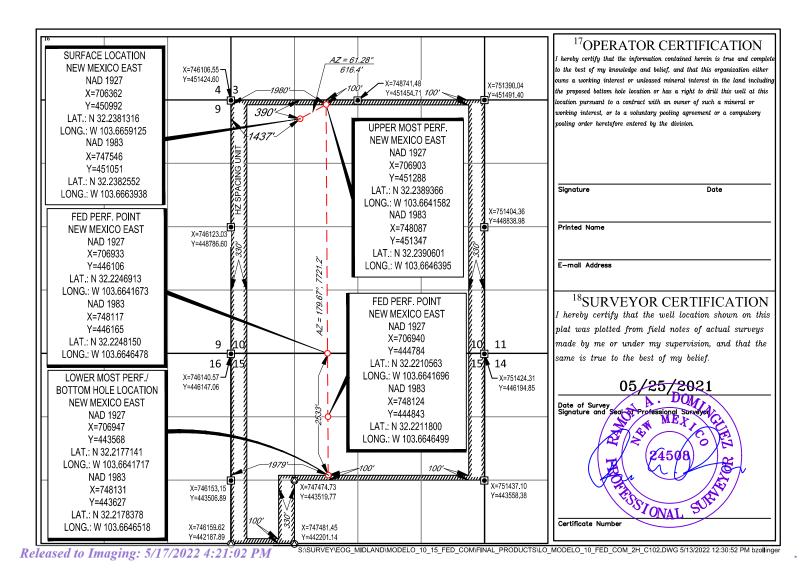

### WELL LOCATION AND ACREAGE DEDICATION PLAT

| <sup>1</sup> API Number<br><b>30-025-</b> | <sup>2</sup> Pool Code<br>19090 | Oouble X;Delawa     | re                       |  |  |  |
|-------------------------------------------|---------------------------------|---------------------|--------------------------|--|--|--|
| <sup>4</sup> Property Code                | <sup>5</sup> Pr                 | operty Name         | <sup>6</sup> Well Number |  |  |  |
|                                           | MODELO                          | ODELO 10 FED COM 4H |                          |  |  |  |
| <sup>7</sup> OGRID No.                    | <sup>8</sup> O <sub>I</sub>     | erator Name         | <sup>9</sup> Elevation   |  |  |  |
| 7377                                      | EOG RES                         | OURCES, INC.        | 3641'                    |  |  |  |
| -                                         | 10 Sund                         | Case I coation      |                          |  |  |  |

Surface Location

| UL or lot no.                | Section 10               | Township 24-S | Range<br>32-E  | Lot Idn<br>—         | Feet from the $460^{\prime}$ | North/South line NORTH | Feet from the 1268' | East/West line | County LEA |
|------------------------------|--------------------------|---------------|----------------|----------------------|------------------------------|------------------------|---------------------|----------------|------------|
|                              |                          | •             | 11]            | Bottom Ho            | le Location If D             | Different From Su      | rface               |                |            |
| UL or lot no.                | Section                  | Township      | Range          | Lot Idn              | Feet from the                | North/South line       | Feet from the       | East/West line | County     |
| H                            | 15                       | 24-S          | 32-E           | -                    | 2536'                        | NORTH                  | 330'                | EAST           | LEA        |
| 12Dedicated Acres<br>1000.00 | <sup>13</sup> Joint or 1 | Infill 14Co   | nsolidation Co | de <sup>15</sup> Ord | er No.                       |                        |                     |                |            |

No allowable will be assigned to this completion until all interests have been consolidated or a non-standard unit has been approved by the division.

Released to Imaging: 5/17/2022 4:21:02 PM

S:\SURVEY\EOG\_MIDLAND\MODELO\_10\_15\_FED\_COM\FINAL\_PRODUCTS\LO\_MODELO\_10\_FED\_COM\_4H\_C102.DWG 5/13/2022 12:31:11 PM bzollinge