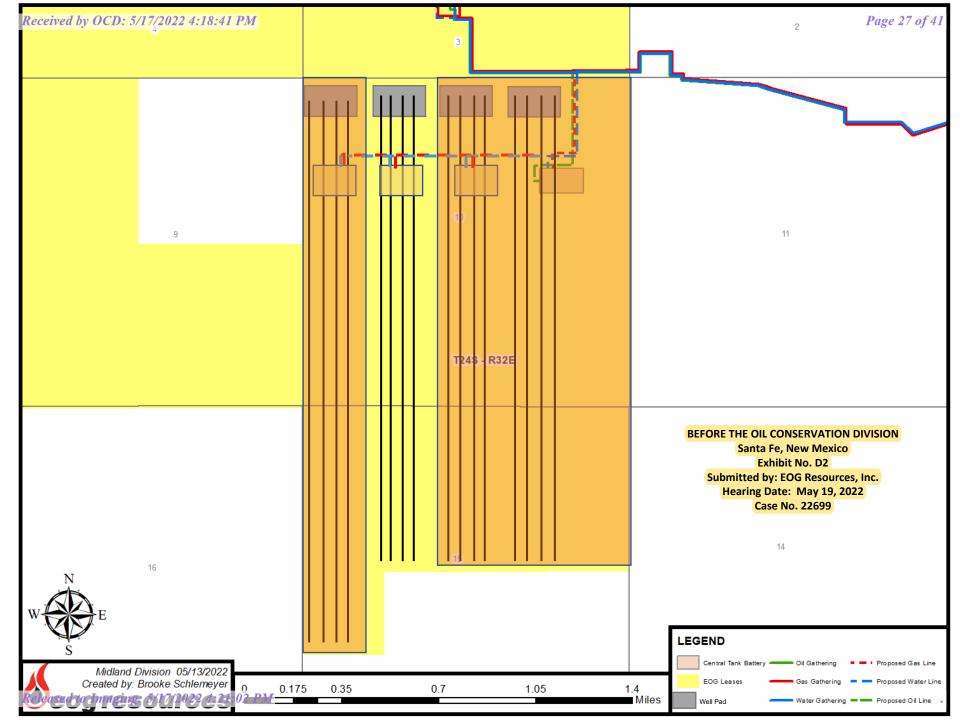

### AFFIDAVIT OF PETER TAN

PETER TAN, of lawful age and being first duly sworn, declares as follows:

- 1. My name is Peter Tan and I am employed by EOG Resources, Inc. ("EOG") as a Specialist Facilities & Pipeline Engineer.
- 2. I have not previously testified before the New Mexico Oil Conservation Division. Exhibit D-1 is a copy of my resume. I seek to be qualified by the Division as an expert in petroleum engineering and believe my credentials warrant this qualification.
- 3. I am familiar with the application filed by EOG in this case and the surface production facilities required to develop the oil underlying the subject acreage. EOG plans to develop the Delaware formation underlying the subject acreage with its proposed Modelo 10 Federal Com #1H-#4H wells.
- 4. **EOG Exhibit D-2** identifies the tank batteries and related surface production facilities that will be required if the subject acreage is developed using standard horizontal well spacing units. In addition to the existing facility, another three additional tank batteries along with pipelines to tie into each tank battery will be required if commingling of production from the federal leases is not allowed.

  BEFORE THE OIL CONSERVATION DIVISION Santa Fe, New Mexico

EFORE THE OIL CONSERVATION DIVISION
Santa Fe, New Mexico
Exhibit No. D
Submitted by: EOG Resources, Inc.
Hearing Date: May 19, 2022
Case No. 22699

- 5. In contrast, **EOG Exhibit D-3** shows that a single tank battery and reduced pipeline length can be utilized for the production if the proposed non-standard spacing unit in the Delaware formation are approved by the Division to allow the commingling of production.
- 6. The amount of surface acreage generally required for each tank battery and related production facilities including pipeline disturbances is approximately 16 acres. In addition, each tank battery and related production facilities generally costs approximately \$4,120,000 to install.
- 7. **EOG Exhibit D-4** identifies the reduced surface disturbance and cost savings that will occur if these non-standard spacing units are approved to allow commingling. The surface disturbance necessary for the production facilities will be substantially reduced from 55 acres to 16 acres.
- 8. EOG Exhibit D-4 further reflects that if these non-standard spacing units are approved to allow commingling, there will be a \$10.4 million cost savings to EOG as the sole working interest owner in this acreage. This substantial cost savings will make this project more competitive with drilling projects in Texas and other states and lower the operating costs for the life of the proposed wells.
- 9. In addition, a decrease in the surface facilities for this development project will reduce by approximately 75% the unavoidable permitted air emissions from the tanks and related surface facilities needed to produce the hydrocarbons.
- 10. In my opinion, approval of the non-standard spacing units requested under EOG's application in this case is in the best interest of conservation, the prevention of waste, and protection of correlative rights.
- 11. **EOG Exhibits D-1 through D-4** were either prepared by me or compiled under my direction and supervision.