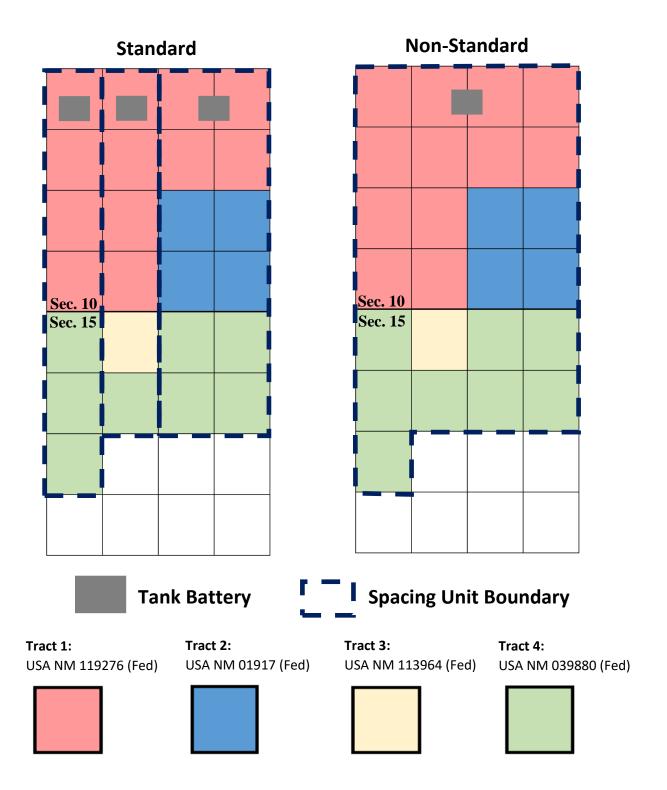

### AFFIDAVIT OF CHLOE SAWTELLE

Chloe Sawtelle, of lawful age and being first duly sworn, declares as follows:

- 1. My name is Chloe Sawtelle and I am employed by EOG Resources Inc. ("EOG") as a petroleum landman.
- 2. I have previously testified before the New Mexico Oil Conservation Division as an expert witness in petroleum land matters and my credential have been accepted by the Division and made a matter of public record.
- 3. I am familiar with the application filed by EOG in this case and I am familiar with the status of the lands in the subject area.
- I do not expect any opposition to the presentation of this case by affidavit at the hearing.
- 5. EOG seeks an order approving a 1,000-acre, more or less, non-standard horizontal well spacing unit in the Delaware formation, underlying all of Section 10, and the N/2 and the NW/4 SW/4 of Section 15, Township 24 South, Range 32 East, NMPM, Lea County, New Mexico.
- 6. EOG's Exhibit B-1 outlines the acreage comprising the non-standard unit. I have identified with different colors the four federal leases covering this acreage. EOG owns all the working interest in Delaware formation underlying this proposed non-standard unit.

# **Proposed Non-Standard Horizontal Spacing Unit**

Section: 10: All, Section 15: N/2 & NWSW T24S - R32E

1000.00 Acres

| Tract 1:<br>USA NM 119276 (Fed)    |         |  |  |
|------------------------------------|---------|--|--|
|                                    |         |  |  |
| <b>Tract 2:</b> USA NM 01917 (Fed) |         |  |  |
|                                    |         |  |  |
| Tract 3:<br>USA NM 113964 (Fed)    |         |  |  |
|                                    | Sec. 10 |  |  |
|                                    | Sec. 15 |  |  |
| Tract 4:<br>USA NM 039880 (Fed)    |         |  |  |
|                                    |         |  |  |
|                                    |         |  |  |
|                                    |         |  |  |
|                                    |         |  |  |
|                                    |         |  |  |
|                                    |         |  |  |

# Standard Spacing Unit Versus Non-Standard Spacing Unit

Section: 10: All, Section 15: N/2 & NWSW

T24S – R32E

1000.00 Acres