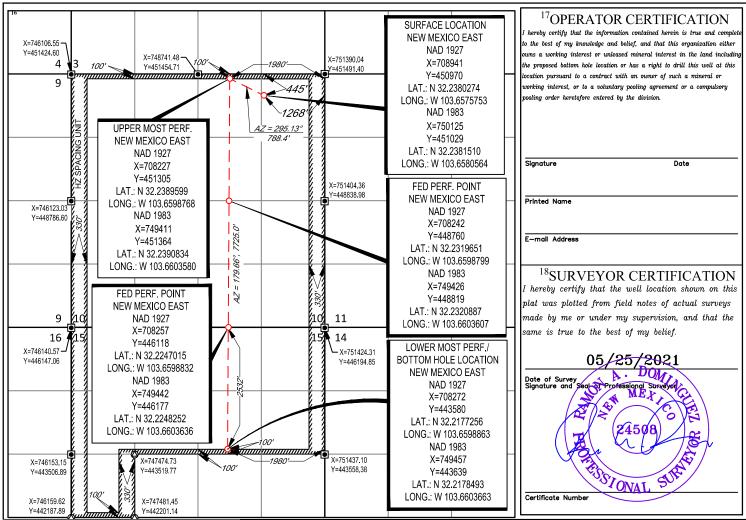

### WELL LOCATION AND ACREAGE DEDICATION PLAT

| 30-025                     | <sup>2</sup> Pool Code<br>19090 | Double X; Delaware |                          |
|----------------------------|---------------------------------|--------------------|--------------------------|
| <sup>4</sup> Property Code | <sup>5</sup> Pr                 | roperty Name       | <sup>6</sup> Well Number |
|                            | MODELO                          | 10 FED COM         | 2H                       |
| <sup>7</sup> OGRID No.     | <sup>8</sup> O <sub>l</sub>     | perator Name       | <sup>9</sup> Elevation   |
| 7377                       | EOG RES                         | SOURCES, INC.      | 3644'                    |
|                            | <sup>10</sup> Surt              | face Location      |                          |

| UL or lot no.     | Section                  | Township               | Range           | Lot Idn              | Feet from the    | North/South line   | Feet from the | East/West line | County |
|-------------------|--------------------------|------------------------|-----------------|----------------------|------------------|--------------------|---------------|----------------|--------|
| C                 | 10                       | 24-S                   | 32-E            | -                    | 390'             | NORTH              | 1437'         | WEST           | LEA    |
|                   |                          |                        | <sup>11</sup> I | Bottom Ho            | le Location If D | Different From Sui | face          |                |        |
| UL or lot no.     | Section                  | Township               | Range           | Lot Idn              | Feet from the    | North/South line   | Feet from the | East/West line | County |
| F                 | 15                       | 24-S                   | 32-E            | -                    | 2533'            | NORTH              | 1979'         | WEST           | LEA    |
| 12Dedicated Acres | <sup>13</sup> Joint or I | nfill <sup>14</sup> Co | nsolidation Cod | le <sup>15</sup> Ord | er No.           |                    |               | •              |        |

No allowable will be assigned to this completion until all interests have been consolidated or a non-standard unit has been approved by the division.

| District I | 1625 N. French Dr., Hobbs, NM 88240 |
| Phone: (575) 393-6161 | Fax: (575) 393-0720 |
| District II | 811 S. First St., Artesia, NM 88210 |
| Phone: (575) 748-1283 | Fax: (575) 748-9720 |
| District III | 1000 Rio Brazos Road, Aztec, NM 87410 |
| Phone: (505) 334-6178 | Fax: (505) 334-6170 |
| District IV | 1220 S. St. Francis Dr., Santa Fe, NM 87505 |