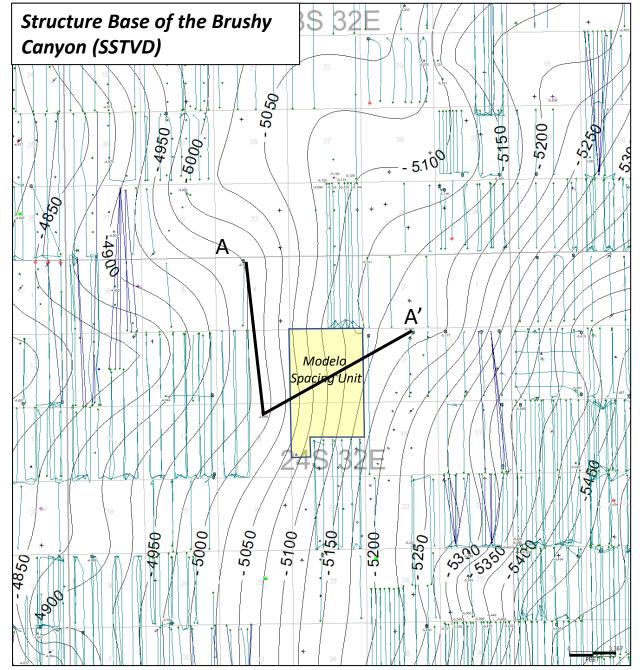

### AFFIDAVIT OF JOHN TIDHOLM

John Tidholm, of lawful age and being first duly sworn, declares as follows:

- 1. My name is John Tidholm and I am employed by EOG Resources, Inc. ("EOG") as a Geologist.
- 2. I have not previously testified before the New Mexico Oil Conservation Division as an expert witness in petroleum geology. Exhibit C-1 is a copy of my resume. I seek to be qualified by the Division as an expert witness in petroleum geology and believe my credentials warrant that qualification.
- 3. I am familiar with the application filed by EOG in this case, and I have conducted a geologic study of the lands in the subject area.
- 4. EOG plans to develop the Delaware Mountain Group, which is comprised of the Brushy Canyon, Bell Canyon, and Cherry Canyon formations. EOG will target the Brushy Canyon formation with its Modelo 10 Federal Com #1H-#4H wells.
- 5. **EOG Exhibit C-2** is a subsea structure map that I prepared on the base of the Brushy Canyon formation, over the subject area, with a contour interval of 25 feet. The structure map shows the formation gently dipping to the West. The structure appears consistent across the BEFORE THE OIL CONSERVATION.

BEFORE THE OIL CONSERVATION DIVISION
Santa Fe, New Mexico
Exhibit No. C
Submitted by: EOG Resources, Inc.
Hearing Date: May 19, 2022
Case No. 22699

proposed non-standard spacing unit and I do not observe any faulting, pinch outs, or other geologic impediments to development of this acreage with horizontal wells.

- 6. EOG Exhibit C-2 also shows the location of the wells utilized to construct a cross-section of the Delaware Mountain Group. I choose these wells because I consider them to be representative of the geology underlying the subject area.
- 7. **EOG Exhibit C-3** is a structural cross section I prepared for the Delaware Mountain Group using the logs from the wells depicted on Exhibit C-2. Each of these logs contain gamma ray, resistivity and porosity information. The logs demonstrate that the Delaware Mountain Group is continuous across the proposed non-standard unit and all quarter-quarter sections to be included in the non-standard horizontal spacing unit are expected to be productive.
- 8. In my opinion, the stand-up orientation of the proposed wells is the preferred orientation for horizontal well development in this area because it will allow efficient and effective development of the subject acreage and because it will allow maximum completion effectiveness by being perpendicular to the maximum horizontal stress direction.
- 9. The proposed non-standard horizontal spacing unit will afford EOG the flexibility to match the well spacing over time to the targeted reservoir rather than individual standard spacing units, and allow for more efficient and effective development since the internal setbacks required by standard spacing units will be eliminated.
- 10. In my opinion, the granting of EOG's applications in this case is in the best interest of conservation, the prevention of waste, and protection of correlative rights.
- 11. **EOG Exhibits C-1 through C-3** were either prepared by me or compiled under my direction and supervision.