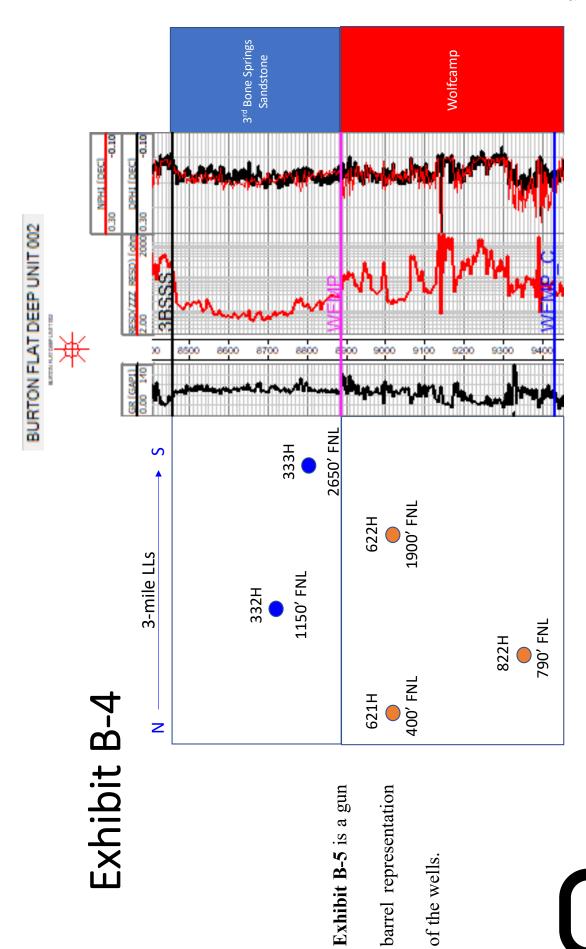

TAB 2 Exhibit A: Affidavit of Andy Bennett, Landman 22958 Exhibit A-1: C-102 Forms Exhibit A-2: Ownership and Sectional Map Exhibit A-3: Well Proposal Letters and AFEs Chronology of Contacts with Uncommitted Owners Exhibit A-4: TAB 3 Exhibit B: Affidavit of Joseph Dixon, Geologist 22958 Exhibit B-1: Structure Map **Gross Isochore** Exhibit B-2: Stratigraphic Cross Section Exhibit B-3: Gun Barrel View Exhibit B-4:

Exhibit B-5:

Exhibit B-3: Stratigraphic Cross Section

Exhibit B-4: Gun Barrel View

Exhibit B-5: Trajectory Cross-section

TAB 1

| TAB 1                            | Reference for Case No. 22960 Application Case No. 22960: Burton Flat 3-1 Fed State Com 332H Well NMOCD Checklist Case No. 22960  Exhibit A: Affidavit of Andy Roppott, Londmon |                                                                                                                                                                                                           |  |  |  |  |  |  |  |  |  |
|----------------------------------|--------------------------------------------------------------------------------------------------------------------------------------------------------------------------------|-----------------------------------------------------------------------------------------------------------------------------------------------------------------------------------------------------------|--|--|--|--|--|--|--|--|--|
| TAB 2<br>22960                   | Exhibit A:<br>Exhibit A-1:<br>Exhibit A-2:<br>Exhibit A-3:<br>Exhibit A-4:                                                                                                     | Ownership and Sectional Map<br>Well Proposal Letters and AFEs                                                                                                                                             |  |  |  |  |  |  |  |  |  |
| TAB 3<br>22960                   | Exhibit B: Exhibit B-1: Exhibit B-2: Exhibit B-3: Exhibit B-4: Exhibit B-5:                                                                                                    | 8 1                                                                                                                                                                                                       |  |  |  |  |  |  |  |  |  |
| TAB 4<br>22958<br>22959<br>22960 | Exhibit C:<br>Exhibit C-1:<br>Exhibit C-2:<br>Exhibit C-3:                                                                                                                     | Affidavit of Notice, Darin C. Savage (Case Nos. 22958-60)<br>Notice Letters (WI & ORRI & RTO) (Case Nos. 22958-60)<br>Mailing List (Case Nos. 22958-60)<br>Affidavits of Publication (Case Nos. 22958-60) |  |  |  |  |  |  |  |  |  |