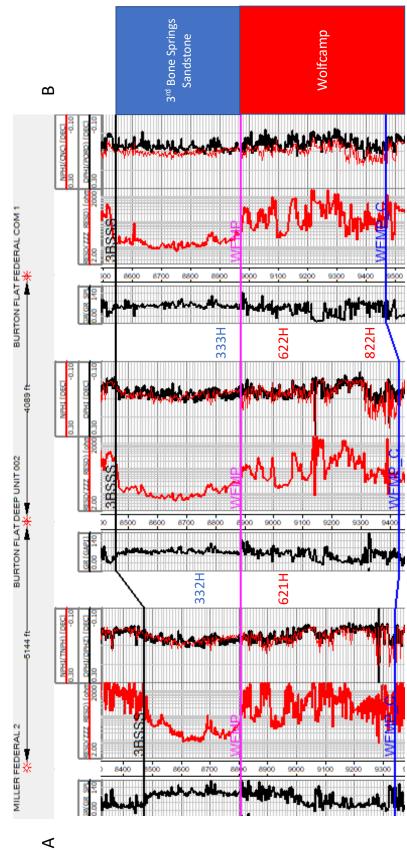

| Received by OCD: 8/16/2022 6:34:23 PM                                                                             |                                                             |
|-------------------------------------------------------------------------------------------------------------------|-------------------------------------------------------------|
| Well #3                                                                                                           | Burton Flat 3-1 Fed State Com 822H Well (API No. 30-015-    |
|                                                                                                                   | pending), SHL: Lot 5, 2047' FNL, 387' FWL, Section 3, T21S- |
|                                                                                                                   | R27E, NMPM; BHL: Lot 1, 790' FNL, 20' FEL, Section 1,       |
|                                                                                                                   | T21S-R27E, NMPM, laydown, standard location                 |
|                                                                                                                   |                                                             |
| Horizontal Well First and Last Take Points                                                                        | Burton Flat 3-1 Fed State Com 822H Well: FTP 790' FNL,      |
|                                                                                                                   | 100' FWL, Section 3; LTP 790' FNL, 100' FEL, Section 1      |
|                                                                                                                   |                                                             |
| Completion Target (Formation, TVD and MD)                                                                         | Burton Flat 3-1 Fed State Com 822H Well: TVD approx.        |
|                                                                                                                   | 9,518', TMD 24,998'; Wolfcamp Formation, See Exhibit B-     |
|                                                                                                                   | 3                                                           |
|                                                                                                                   |                                                             |
| AFE Capex and Operating Costs                                                                                     | 60,000 F L'IL'IL A                                          |
| Drilling Supervision/Month \$                                                                                     | \$8,000, Exhibit A                                          |
| Production Supervision/Month \$                                                                                   | \$800, Exhibit A                                            |
| Justification for Supervision Costs                                                                               | Exhibit A                                                   |
| Requested Risk Charge                                                                                             | 200%, Exhibit A                                             |
| Notice of Hearing                                                                                                 | 5 1 11 11 0 0 4                                             |
| Proposed Notice of Hearing                                                                                        | Exhibit C, C-1                                              |
| Proof of Mailed Notice of Hearing (20 days before hearing)                                                        | Exhibit C-2                                                 |
| Proof of Published Notice of Hearing (10 days before hearing)                                                     | Exhibit C-3                                                 |
| Ownership Determination                                                                                           |                                                             |
| Land Ownership Schematic of the Spacing Unit                                                                      | Exhibit A-2                                                 |
| Tract List (including lease numbers and owners)                                                                   | Exhibit A-2                                                 |
| Pooled Parties (including ownership type)                                                                         | Exhibit A-2                                                 |
| Unlocatable Parties to be Pooled                                                                                  | Exhibit A                                                   |
| Ownership Depth Severance (including percentage above & below)                                                    |                                                             |
| 12.4                                                                                                              | Exhibit A, no depth severance                               |
| Joinder                                                                                                           | Eulaila a 2                                                 |
| Sample Copy of Proposal Letter                                                                                    | Exhibit A-3                                                 |
| List of Interest Owners (ie Exhibit A of JOA)                                                                     | Exhibit A-2                                                 |
| Chronology of Contact with Non-Joined Working Interests                                                           | Exhibit A-4                                                 |
| Overhead Rates In Proposal Letter                                                                                 | Exhibit A-3                                                 |
| Cost Estimate to Drill and Complete Cost Estimate to Equip Well                                                   | Exhibit A-3 Exhibit A-3                                     |
|                                                                                                                   | Exhibit A-3                                                 |
| Cost Estimate for Production Facilities                                                                           | EXHIBIT A-3                                                 |
| Geology Summary (including special considerations)                                                                | Cybibis D                                                   |
| , , , ,                                                                                                           | Exhibit B                                                   |
| Spacing Unit Schematic                                                                                            | Exhibit B-1                                                 |
| Gunbarrel/Lateral Trajectory Schematic                                                                            | Exhibit B-4                                                 |
| Well Orientation (with rationale)                                                                                 | Exhibit B, B-1                                              |
| Target Formation                                                                                                  | Exhibit B, B-3                                              |
| HSU Cross Section                                                                                                 | Exhibit B-3, B-4, B-5                                       |
| Depth Severance Discussion  Forms, Figures and Tables                                                             | Exhibit B, no depth severance                               |
| . •                                                                                                               | Cubibit A 1                                                 |
| C-102                                                                                                             | Exhibit A-1                                                 |
| Tracts  Summary of Interacts Unit Reconitulation (Tracts)                                                         | Exhibit A-1, A-2, B-1                                       |
| Summary of Interests, Unit Recapitulation (Tracts)                                                                | Exhibit A-2                                                 |
| General Location Map (including basin) Well Bore Location Map                                                     | Exhibit A-2 Exhibit B-1, B-4                                |
| Structure Contour Map - Subsea Depth                                                                              | Exhibit B-1                                                 |
|                                                                                                                   |                                                             |
| Cross Section Location Map (including wells)                                                                      | Exhibit B-3, B-5                                            |
| Cross Section (including Landing Zone)                                                                            | Exhibit B-3, B-4, B-5                                       |
| Additional Information                                                                                            |                                                             |
| Special Provisions/Stipulations  CERTIFICATION: I become contifue that the information provided in                | this shocklist is complete and assurate                     |
| CERTIFICATION: I hereby certify that the information provided in Printed Name (Attorney or Party Representative): | Darin C. Savage                                             |
| Signed Name (Attorney or Party Representative):                                                                   |                                                             |
| · · · · · · · · · · · · · · · · · · ·                                                                             | /s/ Darin C. Gavage                                         |
| Date:                                                                                                             | 8/16/22                                                     |