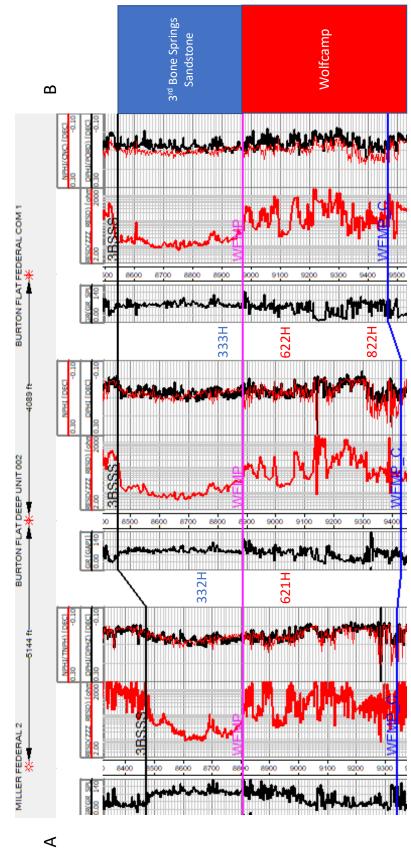

TAB 2 Exhibit A: Affidavit of Andy Bennett, Landman 22958 Exhibit A-1: C-102 Forms Exhibit A-2: Ownership and Sectional Map Exhibit A-3: Well Proposal Letters and AFEs Chronology of Contacts with Uncommitted Owners Exhibit A-4: TAB 3 Exhibit B: Affidavit of Joseph Dixon, Geologist 22958 Exhibit B-1: Structure Map **Gross Isochore** Exhibit B-2: Stratigraphic Cross Section Exhibit B-3: Gun Barrel View Exhibit B-4:

Exhibit B-5:

Exhibit B-3: Stratigraphic Cross Section

Exhibit B-4: Gun Barrel View

Exhibit B-5: Trajectory Cross-section

TAB 1

| TAB 1                            | Reference for Case No. 22960 Application Case No. 22960: Burton Flat 3-1 Fed State Com 332H Well NMOCD Checklist Case No. 22960  Exhibit A: Affidavit of Andy Roppott, Londmon |                                                                                                                                                                                                           |  |  |  |  |  |  |  |  |  |
|----------------------------------|--------------------------------------------------------------------------------------------------------------------------------------------------------------------------------|-----------------------------------------------------------------------------------------------------------------------------------------------------------------------------------------------------------|--|--|--|--|--|--|--|--|--|
| TAB 2<br>22960                   | Exhibit A:<br>Exhibit A-1:<br>Exhibit A-2:<br>Exhibit A-3:<br>Exhibit A-4:                                                                                                     | Ownership and Sectional Map<br>Well Proposal Letters and AFEs                                                                                                                                             |  |  |  |  |  |  |  |  |  |
| TAB 3<br>22960                   | Exhibit B: Exhibit B-1: Exhibit B-2: Exhibit B-3: Exhibit B-4: Exhibit B-5:                                                                                                    | 8 1                                                                                                                                                                                                       |  |  |  |  |  |  |  |  |  |
| TAB 4<br>22958<br>22959<br>22960 | Exhibit C:<br>Exhibit C-1:<br>Exhibit C-2:<br>Exhibit C-3:                                                                                                                     | Affidavit of Notice, Darin C. Savage (Case Nos. 22958-60)<br>Notice Letters (WI & ORRI & RTO) (Case Nos. 22958-60)<br>Mailing List (Case Nos. 22958-60)<br>Affidavits of Publication (Case Nos. 22958-60) |  |  |  |  |  |  |  |  |  |