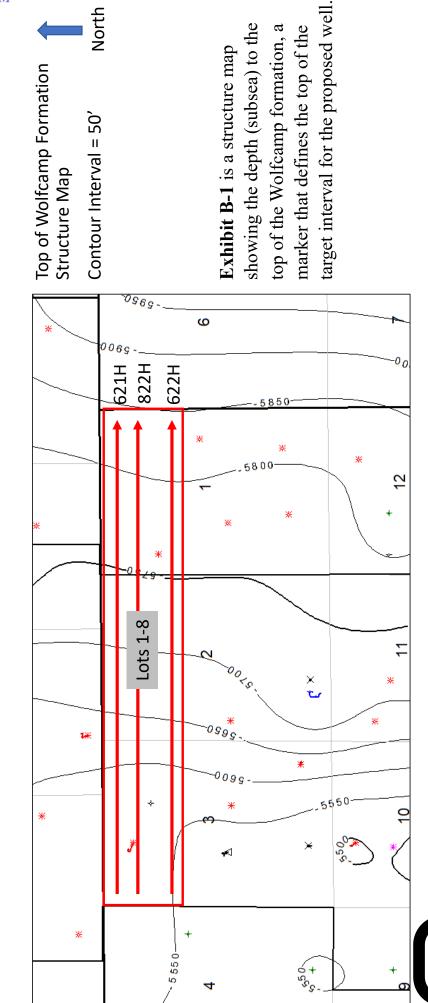

| ALL INFORMATION IN THE APPLICATION MUST BE                   | SUPPORTED BY SIGNED AFFIDAVITS                            |
|--------------------------------------------------------------|-----------------------------------------------------------|
| Case: 22958                                                  | APPLICANT'S RESPONSE                                      |
| Date:                                                        | August 16, 2022                                           |
| Applicant                                                    | Devon Energy Production Company L.P.                      |
| Designated Operator & OGRID (affiliation if applicable)      | 6137                                                      |
| Applicant's Counsel:                                         | Darin C. Savage - Abadie & Schill, PC                     |
| Case Title:                                                  | Application of Devon Energy Production Company, L.P.      |
|                                                              | for a Horizontal Spacing Unit and Compulsory Pooling,     |
|                                                              | Eddy County, New Mexico                                   |
| Entries of Appearance/Intervenors:                           | MRC Permian Company                                       |
| Entitles of Appearance/intervenors.                          | Sabinal Energy Operating, LLC                             |
| Well Family                                                  | Burton Flat 3-1 Fed State Com                             |
| Formation/Pool                                               | parton naco ance com                                      |
| Formation Name(s) or Vertical Extent:                        | Wolfcamp                                                  |
| Primary Product (Oil or Gas):                                | Oil                                                       |
| Pooling this vertical extent:                                | Exhibit B-3; 621H TVD approx 9,097', 622H TVD approx      |
|                                                              | 9,107', 822H TVD approx 9,518'.                           |
| Pool Name and Pool Code:                                     | Wolfcamp [WC Burton Flat UPPER WC (Code 98315)]           |
| Well Location Setback Rules:                                 | NMAC statewide rules                                      |
| Spacing Unit Size:                                           | 823.92 acres, more or less                                |
| Spacing Unit                                                 |                                                           |
| Type (Horizontal/Vertical)                                   | Horizontal                                                |
| Size (Acres)                                                 | 823.92 acres, more or less                                |
| Building Blocks:                                             | Two stacked lots equivlent to 1 quarter-quarter section   |
| Orientation:                                                 | west - east                                               |
| Description: TRS/County                                      | Lots 1-8 (equivalent to the N/2N/2) of Sections 1, 2 and  |
|                                                              | Township 21 South, Range 27 East, NMPM, Eddy County       |
|                                                              | New Mexico                                                |
| Standard Horizontal Well Spacing Unit (Y/N), If No, describe | Yes                                                       |
| Other Situations                                             |                                                           |
| Depth Severance: Y/N. If yes, description                    | No                                                        |
| Proximity Tracts: If yes, description                        | No                                                        |
| Proximity Defining Well: if yes, description                 | No                                                        |
| Applicant's Ownership in Each Tract                          | See Landman Exhibit A-2                                   |
| Well(s)                                                      |                                                           |
| Name & API (if assigned), surface and bottom hole location,  |                                                           |
| footages, completion target, orientation, completion status  |                                                           |
| (standard or non-standard)                                   |                                                           |
| Well #1                                                      | Burton Flat 3-1 Fed State Com 621H Well (API No. 30-01    |
|                                                              | pending), SHL: Lot 5, 1031' FNL, 369' FWL, Section 3, T21 |
|                                                              | R27E, NMPM; BHL: Lot 1, 400' FNL, 20' FEL, Section 1,     |
|                                                              | T21S-R27E, NMPM, laydown, standard location               |
|                                                              |                                                           |
| Horizontal Well First and Last Take Points                   | Burton Flat 3-1 Fed State Com 621H Well: FTP 400' FNL,    |
|                                                              | 100' FWL, Section 3; LTP 400' FNL, 100' FEL, Section 1    |
|                                                              |                                                           |
| Completion Target (Formation, TVD and MD)                    | Burton Flat 3-1 Fed State Com 621H Well: TVD approx.      |
|                                                              | 9,097', TMD 24,577'; Wolfcamp Formation, See Exhibit 8    |
|                                                              | 3                                                         |
| Well #2                                                      | Burton Flat 3-1 Fed State Com 622H Well (API No. 30-01    |
|                                                              | pending), SHL: Lot 5, 2077' FNL, 387' FWL, Section 3, T21 |
|                                                              | R27E, NMPM; BHL: Lot 8, 1900' FNL, 20' FEL, Section 1,    |
|                                                              | T21S-R27E, NMPM, laydown, standard location               |
|                                                              |                                                           |
| Horizontal Well First and Last Take Points                   | Burton Flat 3-1 Fed State Com 622H Well: FTP 1900' FNL    |
|                                                              | 100' FWL, Section 3; LTP 1900' FNL, 100' FEL, Section 1   |
|                                                              | , , , , , , , , , , , , , , , , , , , ,                   |
| Completion Target (Formation, TVD and MD)                    | Burton Flat 3-1 Fed State Com 622H Well: TVD approx.      |
| ,                                                            | • •                                                       |
|                                                              | 9,107', TMD 24,587'; Wolfcamp Formation, See Exhibit E    |

| Received by OCD: 8/16/2022 6:34:23 PM                                                                             |                                                             |
|-------------------------------------------------------------------------------------------------------------------|-------------------------------------------------------------|
| Well #3                                                                                                           | Burton Flat 3-1 Fed State Com 822H Well (API No. 30-015-    |
|                                                                                                                   | pending), SHL: Lot 5, 2047' FNL, 387' FWL, Section 3, T21S- |
|                                                                                                                   | R27E, NMPM; BHL: Lot 1, 790' FNL, 20' FEL, Section 1,       |
|                                                                                                                   | T21S-R27E, NMPM, laydown, standard location                 |
|                                                                                                                   |                                                             |
| Horizontal Well First and Last Take Points                                                                        | Burton Flat 3-1 Fed State Com 822H Well: FTP 790' FNL,      |
|                                                                                                                   | 100' FWL, Section 3; LTP 790' FNL, 100' FEL, Section 1      |
|                                                                                                                   |                                                             |
| Completion Target (Formation, TVD and MD)                                                                         | Burton Flat 3-1 Fed State Com 822H Well: TVD approx.        |
|                                                                                                                   | 9,518', TMD 24,998'; Wolfcamp Formation, See Exhibit B-     |
|                                                                                                                   | 3                                                           |
|                                                                                                                   |                                                             |
| AFE Capex and Operating Costs                                                                                     | 60,000 F L'IL'IL A                                          |
| Drilling Supervision/Month \$                                                                                     | \$8,000, Exhibit A                                          |
| Production Supervision/Month \$                                                                                   | \$800, Exhibit A                                            |
| Justification for Supervision Costs                                                                               | Exhibit A                                                   |
| Requested Risk Charge                                                                                             | 200%, Exhibit A                                             |
| Notice of Hearing                                                                                                 | 5 1 11 11 0 0 4                                             |
| Proposed Notice of Hearing                                                                                        | Exhibit C, C-1                                              |
| Proof of Mailed Notice of Hearing (20 days before hearing)                                                        | Exhibit C-2                                                 |
| Proof of Published Notice of Hearing (10 days before hearing)                                                     | Exhibit C-3                                                 |
| Ownership Determination                                                                                           |                                                             |
| Land Ownership Schematic of the Spacing Unit                                                                      | Exhibit A-2                                                 |
| Tract List (including lease numbers and owners)                                                                   | Exhibit A-2                                                 |
| Pooled Parties (including ownership type)                                                                         | Exhibit A-2                                                 |
| Unlocatable Parties to be Pooled                                                                                  | Exhibit A                                                   |
| Ownership Depth Severance (including percentage above & below)                                                    |                                                             |
| 12.4                                                                                                              | Exhibit A, no depth severance                               |
| Joinder                                                                                                           | Eulaila a 2                                                 |
| Sample Copy of Proposal Letter                                                                                    | Exhibit A-3                                                 |
| List of Interest Owners (ie Exhibit A of JOA)                                                                     | Exhibit A-2                                                 |
| Chronology of Contact with Non-Joined Working Interests                                                           | Exhibit A-4                                                 |
| Overhead Rates In Proposal Letter                                                                                 | Exhibit A-3                                                 |
| Cost Estimate to Drill and Complete Cost Estimate to Equip Well                                                   | Exhibit A-3 Exhibit A-3                                     |
|                                                                                                                   | Exhibit A-3                                                 |
| Cost Estimate for Production Facilities                                                                           | EXHIBIT A-3                                                 |
| Geology Summary (including special considerations)                                                                | Cybibis D                                                   |
| , , , ,                                                                                                           | Exhibit B                                                   |
| Spacing Unit Schematic                                                                                            | Exhibit B-1                                                 |
| Gunbarrel/Lateral Trajectory Schematic                                                                            | Exhibit B-4                                                 |
| Well Orientation (with rationale)                                                                                 | Exhibit B, B-1                                              |
| Target Formation                                                                                                  | Exhibit B, B-3                                              |
| HSU Cross Section                                                                                                 | Exhibit B-3, B-4, B-5                                       |
| Depth Severance Discussion  Forms, Figures and Tables                                                             | Exhibit B, no depth severance                               |
| . •                                                                                                               | Cubibit A 1                                                 |
| C-102                                                                                                             | Exhibit A-1                                                 |
| Tracts  Summary of Interacts Unit Reconitulation (Tracts)                                                         | Exhibit A-1, A-2, B-1                                       |
| Summary of Interests, Unit Recapitulation (Tracts)                                                                | Exhibit A-2                                                 |
| General Location Map (including basin) Well Bore Location Map                                                     | Exhibit A-2 Exhibit B-1, B-4                                |
| Structure Contour Map - Subsea Depth                                                                              | Exhibit B-1                                                 |
|                                                                                                                   |                                                             |
| Cross Section Location Map (including wells)                                                                      | Exhibit B-3, B-5                                            |
| Cross Section (including Landing Zone)                                                                            | Exhibit B-3, B-4, B-5                                       |
| Additional Information                                                                                            |                                                             |
| Special Provisions/Stipulations  CERTIFICATION: I become contifue that the information provided in                | this shocklist is complete and assurate                     |
| CERTIFICATION: I hereby certify that the information provided in Printed Name (Attorney or Party Representative): | Darin C. Savage                                             |
| Signed Name (Attorney or Party Representative):                                                                   |                                                             |
| · · · · · · · · · · · · · · · · · · ·                                                                             | /s/ Darin C. Gavage                                         |
| Date:                                                                                                             | 8/16/22                                                     |