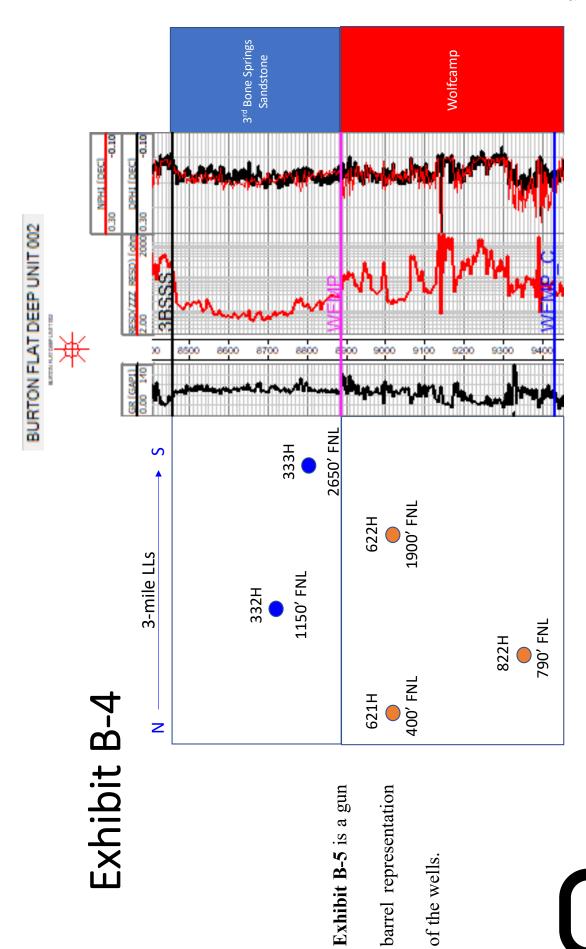

| Received by OCD: 8/16/2022 6:34:23 PM                                                                             |                                                             |
|-------------------------------------------------------------------------------------------------------------------|-------------------------------------------------------------|
| Well #3                                                                                                           | Burton Flat 3-1 Fed State Com 822H Well (API No. 30-015-    |
|                                                                                                                   | pending), SHL: Lot 5, 2047' FNL, 387' FWL, Section 3, T21S- |
|                                                                                                                   | R27E, NMPM; BHL: Lot 1, 790' FNL, 20' FEL, Section 1,       |
|                                                                                                                   | T21S-R27E, NMPM, laydown, standard location                 |
|                                                                                                                   |                                                             |
| Horizontal Well First and Last Take Points                                                                        | Burton Flat 3-1 Fed State Com 822H Well: FTP 790' FNL,      |
|                                                                                                                   | 100' FWL, Section 3; LTP 790' FNL, 100' FEL, Section 1      |
|                                                                                                                   |                                                             |
| Completion Target (Formation, TVD and MD)                                                                         | Burton Flat 3-1 Fed State Com 822H Well: TVD approx.        |
|                                                                                                                   | 9,518', TMD 24,998'; Wolfcamp Formation, See Exhibit B-     |
|                                                                                                                   | 3                                                           |
|                                                                                                                   |                                                             |
| AFE Capex and Operating Costs                                                                                     | 60,000 F L'IL'IL A                                          |
| Drilling Supervision/Month \$                                                                                     | \$8,000, Exhibit A                                          |
| Production Supervision/Month \$                                                                                   | \$800, Exhibit A                                            |
| Justification for Supervision Costs                                                                               | Exhibit A                                                   |
| Requested Risk Charge                                                                                             | 200%, Exhibit A                                             |
| Notice of Hearing                                                                                                 | 5 1 11 11 0 0 4                                             |
| Proposed Notice of Hearing                                                                                        | Exhibit C, C-1                                              |
| Proof of Mailed Notice of Hearing (20 days before hearing)                                                        | Exhibit C-2                                                 |
| Proof of Published Notice of Hearing (10 days before hearing)                                                     | Exhibit C-3                                                 |
| Ownership Determination                                                                                           |                                                             |
| Land Ownership Schematic of the Spacing Unit                                                                      | Exhibit A-2                                                 |
| Tract List (including lease numbers and owners)                                                                   | Exhibit A-2                                                 |
| Pooled Parties (including ownership type)                                                                         | Exhibit A-2                                                 |
| Unlocatable Parties to be Pooled                                                                                  | Exhibit A                                                   |
| Ownership Depth Severance (including percentage above & below)                                                    |                                                             |
| 12.4                                                                                                              | Exhibit A, no depth severance                               |
| Joinder                                                                                                           | Eulaila a 2                                                 |
| Sample Copy of Proposal Letter                                                                                    | Exhibit A-3                                                 |
| List of Interest Owners (ie Exhibit A of JOA)                                                                     | Exhibit A-2                                                 |
| Chronology of Contact with Non-Joined Working Interests                                                           | Exhibit A-4                                                 |
| Overhead Rates In Proposal Letter                                                                                 | Exhibit A-3                                                 |
| Cost Estimate to Drill and Complete Cost Estimate to Equip Well                                                   | Exhibit A-3 Exhibit A-3                                     |
|                                                                                                                   | Exhibit A-3                                                 |
| Cost Estimate for Production Facilities                                                                           | EXHIBIT A-3                                                 |
| Geology Summary (including special considerations)                                                                | Cybibis D                                                   |
| , , , ,                                                                                                           | Exhibit B                                                   |
| Spacing Unit Schematic                                                                                            | Exhibit B-1                                                 |
| Gunbarrel/Lateral Trajectory Schematic                                                                            | Exhibit B-4                                                 |
| Well Orientation (with rationale)                                                                                 | Exhibit B, B-1                                              |
| Target Formation                                                                                                  | Exhibit B, B-3                                              |
| HSU Cross Section                                                                                                 | Exhibit B-3, B-4, B-5                                       |
| Depth Severance Discussion  Forms, Figures and Tables                                                             | Exhibit B, no depth severance                               |
| . •                                                                                                               | Cubibit A 1                                                 |
| C-102                                                                                                             | Exhibit A-1                                                 |
| Tracts  Summary of Interacts Unit Reconitulation (Tracts)                                                         | Exhibit A-1, A-2, B-1                                       |
| Summary of Interests, Unit Recapitulation (Tracts)                                                                | Exhibit A-2                                                 |
| General Location Map (including basin) Well Bore Location Map                                                     | Exhibit A-2 Exhibit B-1, B-4                                |
| Structure Contour Map - Subsea Depth                                                                              | Exhibit B-1                                                 |
|                                                                                                                   |                                                             |
| Cross Section Location Map (including wells)                                                                      | Exhibit B-3, B-5                                            |
| Cross Section (including Landing Zone)                                                                            | Exhibit B-3, B-4, B-5                                       |
| Additional Information                                                                                            |                                                             |
| Special Provisions/Stipulations  CERTIFICATION: I become contifue that the information provided in                | this shocklist is complete and assurate                     |
| CERTIFICATION: I hereby certify that the information provided in Printed Name (Attorney or Party Representative): | Darin C. Savage                                             |
| Signed Name (Attorney or Party Representative):                                                                   |                                                             |
| · · · · · · · · · · · · · · · · · · ·                                                                             | /s/ Darin C. Gavage                                         |
| Date:                                                                                                             | 8/16/22                                                     |