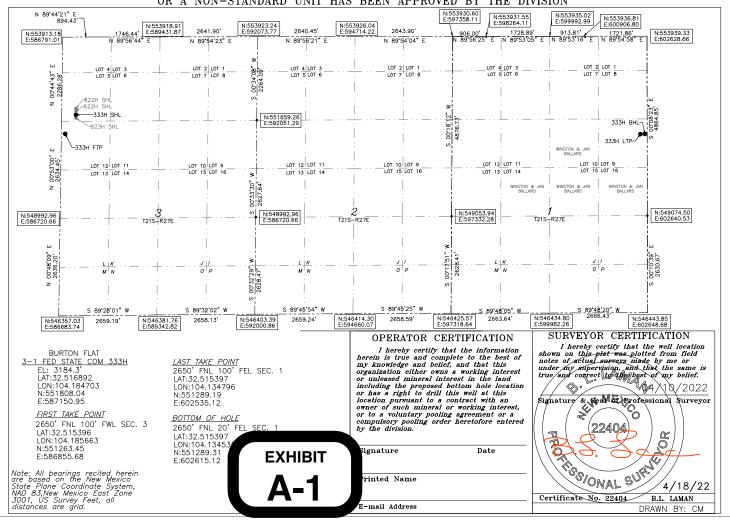

- 8. Under this <u>Case No. 22958</u>, Devon seeks to dedicate to the horizontal spacing and proration unit the Burton Flat 3-1 Fed State Com 621H Well; the Burton Flat 3-1 Fed State Com 622H Well, and the Burton Flat 3-1 Fed State Com 822H Well, (APIs 30-015-pending), as the oil initial wells.
- 9. The **Burton Flat 3-1 Fed State Com 621H Well,** an oil well, will be horizontally drilled from a surface location in Lot 5 of Section 3 (369' FWL and 1,031' FNL) to a bottom hole location in Lot 1 of Section 1 (20' FEL and 400' FNL); with an approximate TVD of 9,097'; an approximate TMD of 24,577'; FTP in Section 3: 100' FWL, 400' FNL; LTP in Section 1: 100' FEL, 400' FNL.
- 10. The **Burton Flat 3-1 Fed State Com 622H Well,** an oil well, will be horizontally drilled from a surface location in Lot 5 of Section 3 (387' FWL and 2,077' FNL) to a bottom hole location in Lot 8 of Section 1 (20' FEL and 1,900' FNL); with an approximate TVD of 9,107'; an approximate TMD of 24,587'; FTP in Section 3: 100' FWL, 1,900' FNL; LTP in Section 1: 100' FEL, 1,900' FNL.
- 11. The **Burton Flat 3-1 Fed State Com 822H Well,** an oil well, will be horizontally drilled from a surface location in Lot 5 of Section 3 (387' FWL and 2,047' FNL) to a bottom hole location in Lot 1 of Section 1 (20' FEL and 790' FNL); with an approximate TVD of 9,518'; an approximate TMD of 24,998'; FTP in Section 3: 100' FWL, 790' FNL; LTP in Section 1: 100' FEL, 790' FWL.
  - 12. The proposed C-102s for the wells are attached as **Exhibit A-1**.
- 13. A general location plat and a plat outlining the unit being pooled is attached hereto as **Exhibit A-2**, which shows the general location of the proposed wells within the unit. The

proposed wells are orthodox in their locations, and the take points and completed intervals comply with setback requirements under statewide rules.

- 14. The parties being pooled, the nature of their interests, and their last known addresses are listed on **Exhibit A-2** attached hereto. Exhibit A-2 shows which working interest owners have committed, and which to date have not committed, their interest to a voluntary agreement with Devon, along with a list of the overriding royalty interest (ORRI) owners and record title (RT) owners to be pooled.
  - 15. There are no depth severances in the Wolfcamp formation in this acreage.
- 16. I provided the law firm of Abadie & Schill P.C. a list of names and addresses for the uncommitted interest owners shown on Exhibit A-2. In compiling these addresses, I conducted a diligent search of the public records in Eddy County, New Mexico, where the wells are located, and of phone directories and did internet searches to locate the contact information for parties entitled to notification. Mailings of only one WI owner (Paladin Inc. Andrew Smith President) and three ORRI owners (C. Eugene Corriher, Janet Lewis and XTO Holdings) were returned as undeliverable. Three WI owners, six ORRI owners and 1 RTO owner are listed by USPS.com as still in-transit; therefore, the locations cannot yet be confirmed for: Crosswinds Resources LLC (WI), Magnum Hunter Production Inc., C/O Cimarex Energy Co. (WI, contacted), Sieb Resources (WI), Ameripermian Holdings, LLC, Elizabeth L Cheney Irrev Trust Elizabeth L Cheney Trustee, Elizabeth L Cheney Mitchel E Cheney Family Rev Tr Alexander K Cheney TTEE, Estate Of Gwendolyn P Rutledge Alexis A Scott Personal Rep, Liberty Oil & Gas Corporation, MP Titan Flex LP, MSH Family Real Estate Partnership II, LLC, and SDX Resources Inc. Devon published notice in the Carlsbad Current Argus, a newspaper of general

#### Surface Location

| UL or lot No. | Section | Township | Range | Lot Idn | Feet from the | North/South line | Feet from the | East/West line | County |
|---------------|---------|----------|-------|---------|---------------|------------------|---------------|----------------|--------|
| LOT 5         | 3       | 21-S     | 27-Е  |         | 1031          | NORTH            | 369           | WEST           | EDDY   |

#### Bottom Hole Location If Different From Surface

| UL or lot No.  | Section   | Township    | Range       | Lot Idn | Feet from the | North/South line | Feet from the | East/West line | County |
|----------------|-----------|-------------|-------------|---------|---------------|------------------|---------------|----------------|--------|
| LOT 1          | 1         | 21-S        | 27-E        |         | 400           | NORTH            | 20            | EAST           | EDDY   |
| Dedicated Acre | s Joint o | r Infill Co | nsolidation | Code Or | der No.       |                  |               |                |        |
|                |           |             |             |         |               |                  |               |                |        |

NO ALLOWABLE WILL BE ASSIGNED TO THIS COMPLETION UNTIL ALL INTERESTS HAVE BEEN CONSOLIDATED OR A NON-STANDARD UNIT HAS BEEN APPROVED BY THE DIVISION

| Inten   | t                            | As Dril       | led           |          |                  |                        |                        |        |       |       |                     |                     |               |
|---------|------------------------------|---------------|---------------|----------|------------------|------------------------|------------------------|--------|-------|-------|---------------------|---------------------|---------------|
| API#    |                              |               |               |          |                  |                        |                        |        |       |       |                     |                     |               |
| DE\     | rator Nai<br>/ON EN<br>MPANY | IERGY F       | PRODUC        | N        | 1                | perty Name<br>RTON FLA |                        | ·1 FE  | D S   | ΓΑΤΕ  | СОМ                 | Well Number<br>621H |               |
| Kick (  | Off Point                    | (KOP)         |               |          |                  |                        |                        |        |       |       |                     |                     |               |
| UL      | Section                      | Township      | Range         | Lot      | Feet             |                        | From N/S               | Feet   |       | From  | n E/W               | County              |               |
| Latitu  | nde                          |               |               |          | Longitu          | ıde                    |                        |        |       |       |                     | NAD                 |               |
| First - | Take Poir                    | nt (FTP)      | Range         | Lot      | Feet             |                        | From N/S               | Feet   |       | From  | n E/W               | County              |               |
|         | 3                            | 21-S          | 27-E          | 4        | 400              |                        | NORTH                  |        |       | WE    |                     | EDDY                | ,             |
| 32.5    | <sup>ude</sup><br>521581     |               |               |          | Longitu 104.     |                        | 555                    |        |       |       |                     | NAD<br>83           |               |
| UL      |                              | Township 21-S | Range<br>27-E | Lot<br>1 | Feet 400 Longitu | NC<br>ide              | m N/S Feet<br>DRTH 100 |        | From  |       | Count<br>EDI<br>NAD |                     |               |
|         | 521582<br>s well the         | defining v    | vell for th   | ne Horiz | 104.             |                        | _                      |        | ]     |       | 83                  |                     |               |
| Is this | s well an                    | infill well?  |               |          |                  |                        |                        |        |       |       |                     |                     |               |
|         | ll is yes p<br>ng Unit.      | lease prov    | ide API if    | availak  | ole, Ope         | rator                  | Name and v             | vell n | umber | for [ | Definir             | ng well fo          | r Horizontal  |
| API #   | :                            |               |               |          |                  |                        |                        |        |       |       |                     |                     |               |
| Ope     | rator Nai                    | me:           |               |          |                  | Proj                   | perty Name             | :      |       |       |                     |                     | Well Number   |
|         |                              |               |               |          |                  |                        |                        |        |       |       |                     |                     | KZ 06/29/2018 |