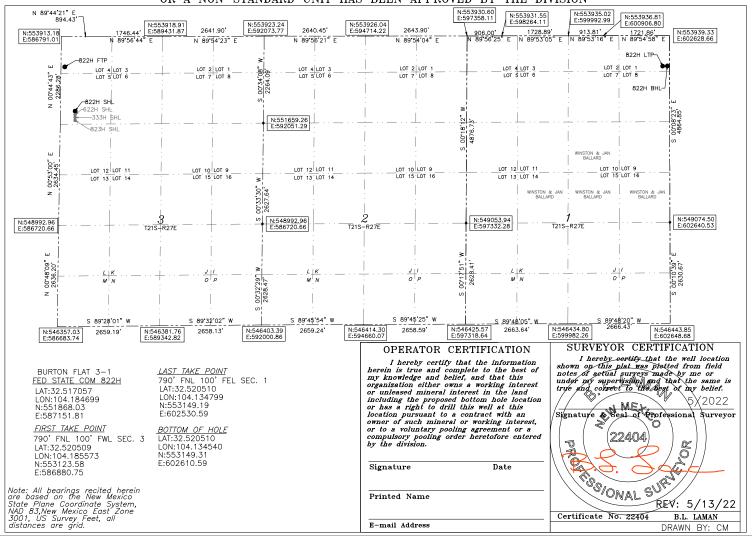

#### Surface Location

| UL or lot N | . Section | Township | Range | Lot Idn | Feet from the | North/South line | Feet from the | East/West line | County |
|-------------|-----------|----------|-------|---------|---------------|------------------|---------------|----------------|--------|
| LOT 5       | 3         | 21-S     | 27-E  |         | 2077          | NORTH            | 387           | WEST           | EDDY   |

#### Bottom Hole Location If Different From Surface

| UL or                                        | lot No. | Section | Township    | Range   | Lot Idn | Feet from the | North/South line | Feet from the | East/West line | County |
|----------------------------------------------|---------|---------|-------------|---------|---------|---------------|------------------|---------------|----------------|--------|
| LO                                           | )T 8    | 1       | 21-S        | 27-E    |         | 1900          | NORTH            | 20            | EAST           | EDDY   |
| Dedicated Acres   Joint or Infill   Consolid |         |         | nsolidation | Code Or | der No. |               |                  |               |                |        |
|                                              |         |         |             |         |         |               |                  |               |                |        |

#### Surface Location

| UL or lot No. | Section | Township | Range | Lot Idn | Feet from the | North/South line | Feet from the | East/West line | County |
|---------------|---------|----------|-------|---------|---------------|------------------|---------------|----------------|--------|
| LOT 5         | 3       | 21-S     | 27-Е  |         | 2047          | NORTH            | 387           | WEST           | EDDY   |

#### Bottom Hole Location If Different From Surface

|  | UL or lot No.   | Section | Township    | Range         | Lot Idn | Feet from the | North/South line | Feet from the | East/West line | County |
|--|-----------------|---------|-------------|---------------|---------|---------------|------------------|---------------|----------------|--------|
|  | LOT 1           | 1       | 21-S        | 27-E          |         | 790           | NORTH            | 20            | EAST           | EDDY   |
|  | Dedicated Acres | Joint o | r Infill Co | nsolidation ( | Code Or | der No.       |                  |               |                |        |
|  |                 |         |             |               |         |               |                  |               |                |        |