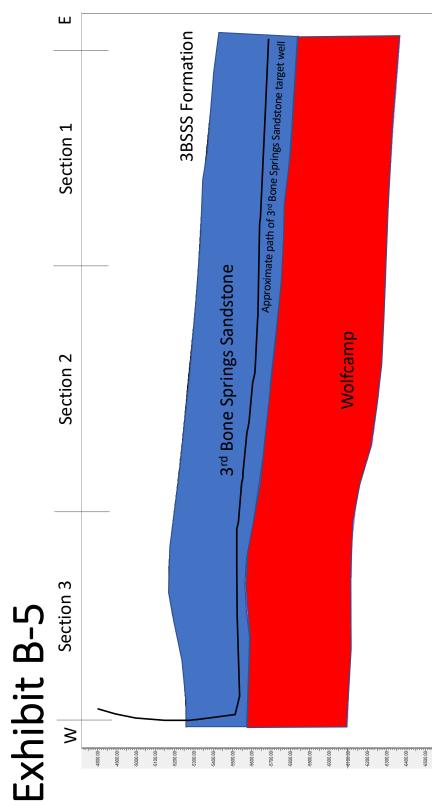

TAB 2 Exhibit A: Affidavit of Andy Bennett, Landman 22958 Exhibit A-1: C-102 Forms Exhibit A-2: Ownership and Sectional Map Exhibit A-3: Well Proposal Letters and AFEs Chronology of Contacts with Uncommitted Owners Exhibit A-4: TAB 3 Exhibit B: Affidavit of Joseph Dixon, Geologist 22958 Exhibit B-1: Structure Map **Gross Isochore** Exhibit B-2: Stratigraphic Cross Section Exhibit B-3: Gun Barrel View Exhibit B-4:

Exhibit B-5:

Exhibit B-3: Stratigraphic Cross Section

Exhibit B-4: Gun Barrel View

Exhibit B-5: Trajectory Cross-section

TAB 1

| TAB 1                            | Reference for Case No. 22960 Application Case No. 22960: Burton Flat 3-1 Fed State Com 332H Well NMOCD Checklist Case No. 22960  Exhibit A: Affidavit of Andy Roppott, Londmon |                                                                                                                                                                                                           |  |  |  |  |  |  |  |  |  |
|----------------------------------|--------------------------------------------------------------------------------------------------------------------------------------------------------------------------------|-----------------------------------------------------------------------------------------------------------------------------------------------------------------------------------------------------------|--|--|--|--|--|--|--|--|--|
| TAB 2<br>22960                   | Exhibit A:<br>Exhibit A-1:<br>Exhibit A-2:<br>Exhibit A-3:<br>Exhibit A-4:                                                                                                     | Ownership and Sectional Map<br>Well Proposal Letters and AFEs                                                                                                                                             |  |  |  |  |  |  |  |  |  |
| TAB 3<br>22960                   | Exhibit B: Exhibit B-1: Exhibit B-2: Exhibit B-3: Exhibit B-4: Exhibit B-5:                                                                                                    | 8 1                                                                                                                                                                                                       |  |  |  |  |  |  |  |  |  |
| TAB 4<br>22958<br>22959<br>22960 | Exhibit C:<br>Exhibit C-1:<br>Exhibit C-2:<br>Exhibit C-3:                                                                                                                     | Affidavit of Notice, Darin C. Savage (Case Nos. 22958-60)<br>Notice Letters (WI & ORRI & RTO) (Case Nos. 22958-60)<br>Mailing List (Case Nos. 22958-60)<br>Affidavits of Publication (Case Nos. 22958-60) |  |  |  |  |  |  |  |  |  |