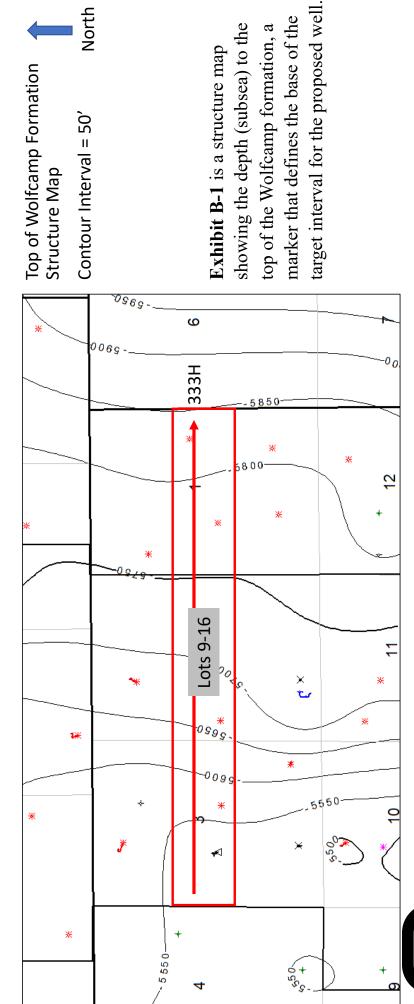

TAB 2 Exhibit A: Affidavit of Andy Bennett, Landman 22958 Exhibit A-1: C-102 Forms Exhibit A-2: Ownership and Sectional Map Exhibit A-3: Well Proposal Letters and AFEs Chronology of Contacts with Uncommitted Owners Exhibit A-4: TAB 3 Exhibit B: Affidavit of Joseph Dixon, Geologist 22958 Exhibit B-1: Structure Map **Gross Isochore** Exhibit B-2: Stratigraphic Cross Section Exhibit B-3: Gun Barrel View Exhibit B-4:

Exhibit A-2: Ownership and Sectional Map Exhibit A-3: Well Proposal Letters and AFEs

Exhibit A-4: Chronology of Contacts with Uncommitted Owners

TAB 3 Exhibit B: Affidavit of Joseph Dixon, Geologist

22959 Exhibit B-1: Structure Map Exhibit B-2: Gross Isochore