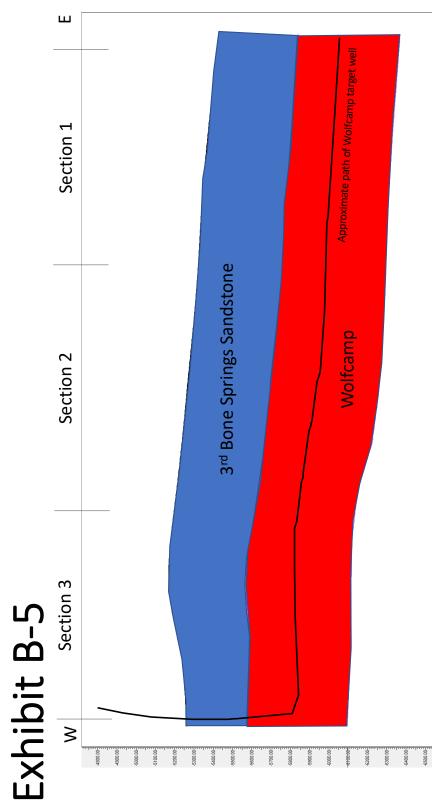

Exhibit B-5:

Exhibit B-3: Stratigraphic Cross Section

Exhibit B-4: Gun Barrel View

Exhibit B-5: Trajectory Cross-section

TAB 1

| TAB 1                            | Reference for Case No. 22960 Application Case No. 22960: Burton Flat 3-1 Fed State Com 332H Well NMOCD Checklist Case No. 22960  Exhibit A: Affidavit of Andy Roppott, Londmon |                                                                                                                                                                                                           |  |  |  |  |  |  |  |  |  |
|----------------------------------|--------------------------------------------------------------------------------------------------------------------------------------------------------------------------------|-----------------------------------------------------------------------------------------------------------------------------------------------------------------------------------------------------------|--|--|--|--|--|--|--|--|--|
| TAB 2<br>22960                   | Exhibit A:<br>Exhibit A-1:<br>Exhibit A-2:<br>Exhibit A-3:<br>Exhibit A-4:                                                                                                     | Ownership and Sectional Map<br>Well Proposal Letters and AFEs                                                                                                                                             |  |  |  |  |  |  |  |  |  |
| TAB 3<br>22960                   | Exhibit B: Exhibit B-1: Exhibit B-2: Exhibit B-3: Exhibit B-4: Exhibit B-5:                                                                                                    | 8 1                                                                                                                                                                                                       |  |  |  |  |  |  |  |  |  |
| TAB 4<br>22958<br>22959<br>22960 | Exhibit C:<br>Exhibit C-1:<br>Exhibit C-2:<br>Exhibit C-3:                                                                                                                     | Affidavit of Notice, Darin C. Savage (Case Nos. 22958-60)<br>Notice Letters (WI & ORRI & RTO) (Case Nos. 22958-60)<br>Mailing List (Case Nos. 22958-60)<br>Affidavits of Publication (Case Nos. 22958-60) |  |  |  |  |  |  |  |  |  |