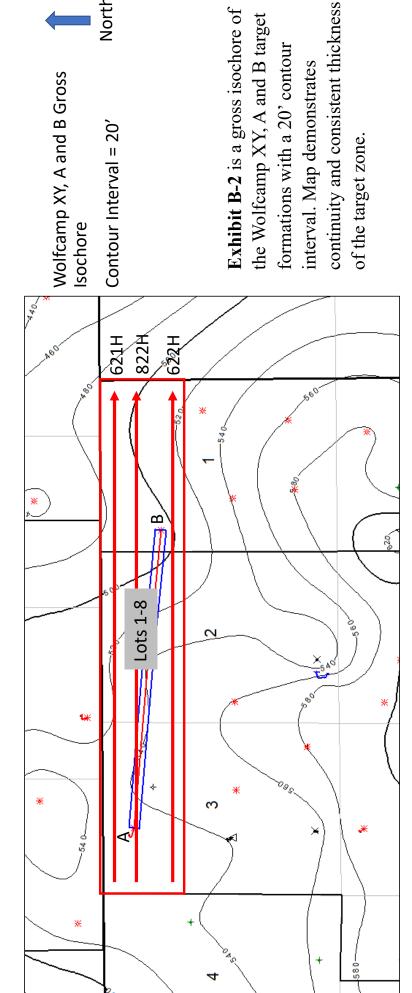

TAB 2 Exhibit A: Affidavit of Andy Bennett, Landman 22958 Exhibit A-1: C-102 Forms Exhibit A-2: Ownership and Sectional Map Exhibit A-3: Well Proposal Letters and AFEs Chronology of Contacts with Uncommitted Owners Exhibit A-4: TAB 3 Exhibit B: Affidavit of Joseph Dixon, Geologist 22958 Exhibit B-1: Structure Map **Gross Isochore** Exhibit B-2: Stratigraphic Cross Section Exhibit B-3: Gun Barrel View Exhibit B-4:

Exhibit A-2: Ownership and Sectional Map Exhibit A-3: Well Proposal Letters and AFEs

Exhibit A-4: Chronology of Contacts with Uncommitted Owners

TAB 3 Exhibit B: Affidavit of Joseph Dixon, Geologist

22959 Exhibit B-1: Structure Map Exhibit B-2: Gross Isochore