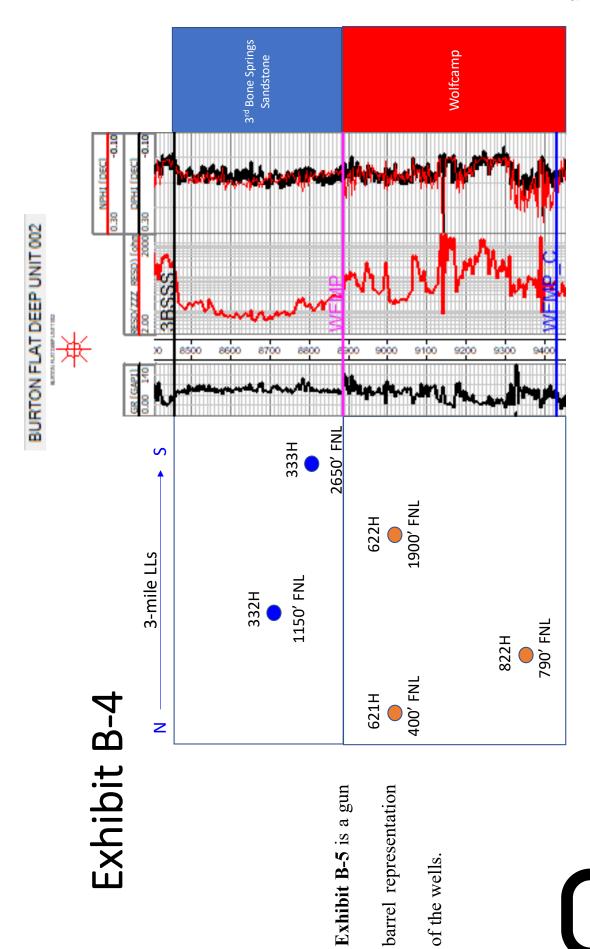

Exhibit B-5:

Exhibit B-3: Stratigraphic Cross Section

Exhibit B-4: Gun Barrel View

Exhibit B-5: Trajectory Cross-section

TAB 1

| TAB 1                            | Reference for Case No. 22960 Application Case No. 22960: Burton Flat 3-1 Fed State Com 332H Well NMOCD Checklist Case No. 22960  Exhibit A: Affidavit of Andy Roppott, Londmon |                                                                                                                                                                                                           |  |  |  |  |  |  |  |  |  |
|----------------------------------|--------------------------------------------------------------------------------------------------------------------------------------------------------------------------------|-----------------------------------------------------------------------------------------------------------------------------------------------------------------------------------------------------------|--|--|--|--|--|--|--|--|--|
| TAB 2<br>22960                   | Exhibit A:<br>Exhibit A-1:<br>Exhibit A-2:<br>Exhibit A-3:<br>Exhibit A-4:                                                                                                     | Ownership and Sectional Map<br>Well Proposal Letters and AFEs                                                                                                                                             |  |  |  |  |  |  |  |  |  |
| TAB 3<br>22960                   | Exhibit B: Exhibit B-1: Exhibit B-2: Exhibit B-3: Exhibit B-4: Exhibit B-5:                                                                                                    | 8 1                                                                                                                                                                                                       |  |  |  |  |  |  |  |  |  |
| TAB 4<br>22958<br>22959<br>22960 | Exhibit C:<br>Exhibit C-1:<br>Exhibit C-2:<br>Exhibit C-3:                                                                                                                     | Affidavit of Notice, Darin C. Savage (Case Nos. 22958-60)<br>Notice Letters (WI & ORRI & RTO) (Case Nos. 22958-60)<br>Mailing List (Case Nos. 22958-60)<br>Affidavits of Publication (Case Nos. 22958-60) |  |  |  |  |  |  |  |  |  |