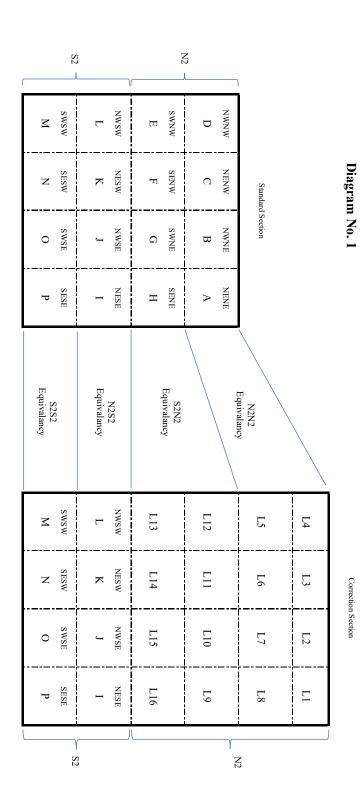

In practice before the Division, applicants often encounter correction sections where the only correction is provided by Lots 1-4 across the top of the section to account for quarter-quarter sections that otherwise would be Units A-D. Common practice with such a scenario shows that these Lots 1-4 are addressed by requesting a standard HSU consisting of Lots 1-4 of the correction section and providing a legal description such as Lots 1-4 (aka the N/2 N/2) of said correction section pursuant to NMAC 19.15.4.9A(8). In this scenario, it has been the practice of the Division to deem Lots 1-4 as "equivalent" to the governmental quarter-quarter sections and approve the contiguous tracts penetrated by the well's completed interval as a standard HSU. *See* Diagram No. 2, provided herein and attached hereto.

In the present Application for compulsory pooling, the Applicant, Devon Energy Production Company, L.P. ("Devon"), is faced with correction sections that consist of Lots 1-16 that comprise the entire N/2 of the correction section. *See* Diagram No. 3, attached hereto. As an example, one of the correction sections is Section 1, Township 21 South, Range 27 East, NMPM. The challenge is the application of the language and intent of NMAC 19.15.16.15B(1)(a) to Section 1 in a systematic and consistent manner that protects correlative rights and prevents waste pursuant to the Oil and Gas Act ("Act") and that can be efficiently replicated for other correction sections under the PLSS.

Devon respectfully submits for the Division's consideration that the general legal description of the proposed unit be the guiding factor for determining what tracts should be deemed equivalent to governmental quarter-quarter sections for purposes of building a standard HSU in a correction section that would be equivalent, under the language of the Rules, to a standard HSU in a standard section.

Therefore, to establish such equivalency, the N/2 N/2 standard HSU of a standard section, consisting of Units A-D, should translate into using Lots 1-8 when creating an equivalent standard HSU in correction Section 1. A standard HSU consisting of Lots 1-8 of Section 1 would comprise the N/2 N/2 of Section 1, which is equivalent under the language of the Rules to the N/2 N/2 of a standard section in that it maintains a consistent and equivalent legal description in both the standard section and the correction section. *See* Diagram No. 1, attached hereto. In correction Section 1, the tracts that would constitute the basic building blocks for the N/2 N/2 standard unit of Section 1 would be blocks consisting of two stacked lots, such as Lots 1 and 8, Lots 2 and 7, Lots 3 and 6, and Lots 4 and 5. These stacked Lots used to create a N/2 N/2 standard HSU in a correction section would maintain the equivalency specified in NMAC 19.15.16.15B(1)(a).

The equivalency maintained by this approach is also illustrated by the fact that a quarter-quarter section in the N/2 N/2 of a standard section is equivalent to one-fourth (1/4) of the N/2 N/2 standard spacing unit, and the basic building block proposed herein for creating a standard HSU comprising the N/2 N/2 of correction Section 1 is also one-fourth (1/4) of the N/2 N/2 spacing unit. This approach for establishing standard HSUs in correction sections is replicable with any correction section one encounters, as the size the building blocks would be proportioned to maintain the one-fourth (1/4) equivalency in relation to the number of Lots involved, whether in

## Diagram No. 2

Standard Section

Correction Section

MWWN

NENW

NWNE

NENE

U

Ħ

П

G

Η

of the lots. establishing under the Rules a standard horizontal spacing unit for the N2 N2, consisting of Lots 1-4 in the correction section, regardless of the size variations common practice, when this particular scenario arises, to acknowledge the equivalency of Lots 1-4, as being equivalent to Units A-D in the standard section, for This Diagram No 2 is an example of the common situation when there are only four correction lots (Lots 1-4) across the top of the correction. It appears to be

whenever additional lots are encountered in a correction section. Diagram No. 1 herein shows how this common and established practice would be scalable and replicated to establish standard spacing units under the Rules