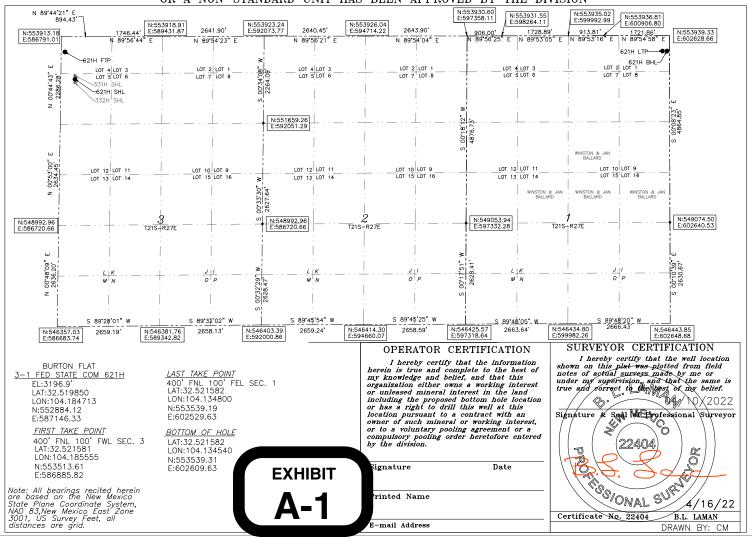

- 8. Under this <u>Case No. 22958</u>, Devon seeks to dedicate to the horizontal spacing and proration unit the Burton Flat 3-1 Fed State Com 621H Well; the Burton Flat 3-1 Fed State Com 622H Well, and the Burton Flat 3-1 Fed State Com 822H Well, (APIs 30-015-pending), as the oil initial wells.
- 9. The **Burton Flat 3-1 Fed State Com 621H Well,** an oil well, will be horizontally drilled from a surface location in Lot 5 of Section 3 (369' FWL and 1,031' FNL) to a bottom hole location in Lot 1 of Section 1 (20' FEL and 400' FNL); with an approximate TVD of 9,097'; an approximate TMD of 24,577'; FTP in Section 3: 100' FWL, 400' FNL; LTP in Section 1: 100' FEL, 400' FNL.
- 10. The **Burton Flat 3-1 Fed State Com 622H Well,** an oil well, will be horizontally drilled from a surface location in Lot 5 of Section 3 (387' FWL and 2,077' FNL) to a bottom hole location in Lot 8 of Section 1 (20' FEL and 1,900' FNL); with an approximate TVD of 9,107'; an approximate TMD of 24,587'; FTP in Section 3: 100' FWL, 1,900' FNL; LTP in Section 1: 100' FEL, 1,900' FNL.
- 11. The **Burton Flat 3-1 Fed State Com 822H Well,** an oil well, will be horizontally drilled from a surface location in Lot 5 of Section 3 (387' FWL and 2,047' FNL) to a bottom hole location in Lot 1 of Section 1 (20' FEL and 790' FNL); with an approximate TVD of 9,518'; an approximate TMD of 24,998'; FTP in Section 3: 100' FWL, 790' FNL; LTP in Section 1: 100' FEL, 790' FWL.
  - 12. The proposed C-102s for the wells are attached as **Exhibit A-1**.
- 13. A general location plat and a plat outlining the unit being pooled is attached hereto as **Exhibit A-2**, which shows the general location of the proposed wells within the unit. The

proposed wells are orthodox in their locations, and the take points and completed intervals comply with setback requirements under statewide rules.

- 14. The parties being pooled, the nature of their interests, and their last known addresses are listed on **Exhibit A-2** attached hereto. Exhibit A-2 shows which working interest owners have committed, and which to date have not committed, their interest to a voluntary agreement with Devon, along with a list of the overriding royalty interest (ORRI) owners and record title (RT) owners to be pooled.
  - 15. There are no depth severances in the Wolfcamp formation in this acreage.
- 16. I provided the law firm of Abadie & Schill P.C. a list of names and addresses for the uncommitted interest owners shown on Exhibit A-2. In compiling these addresses, I conducted a diligent search of the public records in Eddy County, New Mexico, where the wells are located, and of phone directories and did internet searches to locate the contact information for parties entitled to notification. Mailings of only one WI owner (Paladin Inc. Andrew Smith President) and three ORRI owners (C. Eugene Corriher, Janet Lewis and XTO Holdings) were returned as undeliverable. Three WI owners, six ORRI owners and 1 RTO owner are listed by USPS.com as still in-transit; therefore, the locations cannot yet be confirmed for: Crosswinds Resources LLC (WI), Magnum Hunter Production Inc., C/O Cimarex Energy Co. (WI, contacted), Sieb Resources (WI), Ameripermian Holdings, LLC, Elizabeth L Cheney Irrev Trust Elizabeth L Cheney Trustee, Elizabeth L Cheney Mitchel E Cheney Family Rev Tr Alexander K Cheney TTEE, Estate Of Gwendolyn P Rutledge Alexis A Scott Personal Rep, Liberty Oil & Gas Corporation, MP Titan Flex LP, MSH Family Real Estate Partnership II, LLC, and SDX Resources Inc. Devon published notice in the Carlsbad Current Argus, a newspaper of general

#### Surface Location

| UL or lot No. | Section | Township | Range | Lot Idn | Feet from the | North/South line | Feet from the | East/West line | County |
|---------------|---------|----------|-------|---------|---------------|------------------|---------------|----------------|--------|
| LOT 5         | 3       | 21-S     | 27-Е  |         | 1031          | NORTH            | 369           | WEST           | EDDY   |

#### Bottom Hole Location If Different From Surface

| UL or lot No.  | Section   | Township    | Range       | Lot Idn | Feet from the | North/South line | Feet from the | East/West line | County |
|----------------|-----------|-------------|-------------|---------|---------------|------------------|---------------|----------------|--------|
| LOT 1          | 1         | 21-S        | 27-E        |         | 400           | NORTH            | 20            | EAST           | EDDY   |
| Dedicated Acre | s Joint o | r Infill Co | nsolidation | Code Or | der No.       |                  |               |                |        |
|                |           |             |             |         |               |                  |               |                |        |

NO ALLOWABLE WILL BE ASSIGNED TO THIS COMPLETION UNTIL ALL INTERESTS HAVE BEEN CONSOLIDATED OR A NON-STANDARD UNIT HAS BEEN APPROVED BY THE DIVISION

| Inten   | t                            | As Dril       | led           |          |                  |                        |                        |        |       |       |                     |                     |               |
|---------|------------------------------|---------------|---------------|----------|------------------|------------------------|------------------------|--------|-------|-------|---------------------|---------------------|---------------|
| API#    |                              |               |               |          |                  |                        |                        |        |       |       |                     |                     |               |
| DE\     | rator Nai<br>/ON EN<br>MPANY | IERGY F       | PRODUC        | N        | 1                | perty Name<br>RTON FLA |                        | ·1 FE  | D S   | ΓΑΤΕ  | СОМ                 | Well Number<br>621H |               |
| Kick (  | Off Point                    | (KOP)         |               |          |                  |                        |                        |        |       |       |                     |                     |               |
| UL      | Section                      | Township      | Range         | Lot      | Feet             |                        | From N/S               | Feet   |       | From  | n E/W               | County              |               |
| Latitu  | nde                          |               |               |          | Longitu          | ıde                    |                        |        |       |       |                     | NAD                 |               |
| First - | Take Poir                    | nt (FTP)      | Range         | Lot      | Feet             |                        | From N/S               | Feet   |       | From  | n E/W               | County              |               |
|         | 3                            | 21-S          | 27-E          | 4        | 400              |                        | NORTH                  |        |       | WE    |                     | EDDY                | ,             |
| 32.5    | <sup>ude</sup><br>521581     |               |               |          | Longitu 104.     |                        | 555                    |        |       |       |                     | NAD<br>83           |               |
| UL      |                              | Township 21-S | Range<br>27-E | Lot<br>1 | Feet 400 Longitu | NC<br>ide              | m N/S Feet<br>DRTH 100 |        | From  |       | Count<br>EDI<br>NAD |                     |               |
|         | 521582<br>s well the         | defining v    | vell for th   | ne Horiz | 104.             |                        | _                      |        | ]     |       | 83                  |                     |               |
| Is this | s well an                    | infill well?  |               |          |                  |                        |                        |        |       |       |                     |                     |               |
|         | ll is yes p<br>ng Unit.      | lease prov    | ide API if    | availak  | ole, Ope         | rator                  | Name and v             | vell n | umber | for [ | Definir             | ng well fo          | r Horizontal  |
| API #   | :                            |               |               |          |                  |                        |                        |        |       |       |                     |                     |               |
| Ope     | rator Nai                    | me:           |               |          |                  | Proj                   | perty Name             | :      |       |       |                     |                     | Well Number   |
|         |                              |               |               |          |                  |                        |                        |        |       |       |                     |                     | KZ 06/29/2018 |