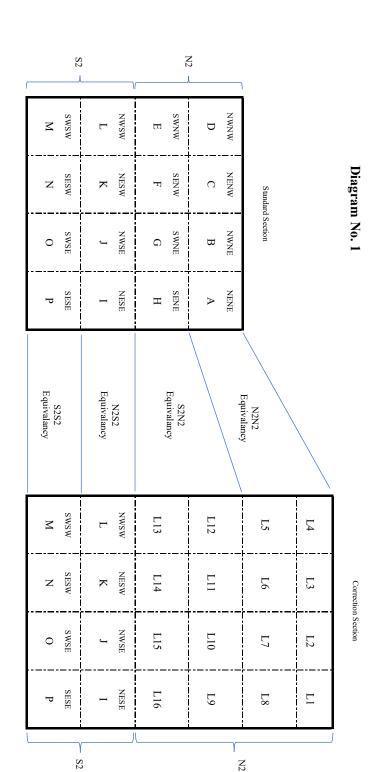

In practice before the Division, applicants often encounter correction sections where the only correction is provided by Lots 1-4 across the top of the section to account for quarter-quarter sections that otherwise would be Units A-D. Common practice with such a scenario shows that these Lots 1-4 are addressed by requesting a standard HSU consisting of Lots 1-4 of the correction section and providing a legal description such as Lots 1-4 (aka the N/2 N/2) of said correction section pursuant to NMAC 19.15.4.9A(8). In this scenario, it has been the practice of the Division to deem Lots 1-4 as "equivalent" to the governmental quarter-quarter sections and approve the contiguous tracts penetrated by the well's completed interval as a standard HSU. *See* Diagram No. 2, provided herein and attached hereto.

Therefore, to establish such equivalency, the N/2 N/2 standard HSU of a standard section, consisting of Units A-D, should translate into using Lots 1-8 when creating an equivalent standard HSU in correction Section 1. A standard HSU consisting of Lots 1-8 of Section 1 would comprise the N/2 N/2 of Section 1, which is equivalent under the language of the Rules to the N/2 N/2 of a standard section in that it maintains a consistent and equivalent legal description in both the standard section and the correction section. *See* Diagram No. 1, attached hereto. In correction Section 1, the tracts that would constitute the basic building blocks for the N/2 N/2 standard unit of Section 1 would be blocks consisting of two stacked lots, such as Lots 1 and 8, Lots 2 and 7, Lots 3 and 6, and Lots 4 and 5. These stacked Lots used to create a N/2 N/2 standard HSU in a correction section would maintain the equivalency specified in NMAC 19.15.16.15B(1)(a).

## Diagram No. 2

Standard Section

Correction Section

MWWN

NENW

NWNE

NENE

U

Ħ

П

G

Η

of the lots. establishing under the Rules a standard horizontal spacing unit for the N2 N2, consisting of Lots 1-4 in the correction section, regardless of the size variations common practice, when this particular scenario arises, to acknowledge the equivalency of Lots 1-4, as being equivalent to Units A-D in the standard section, for This Diagram No 2 is an example of the common situation when there are only four correction lots (Lots 1-4) across the top of the correction. It appears to be

whenever additional lots are encountered in a correction section. Diagram No. 1 herein shows how this common and established practice would be scalable and replicated to establish standard spacing units under the Rules