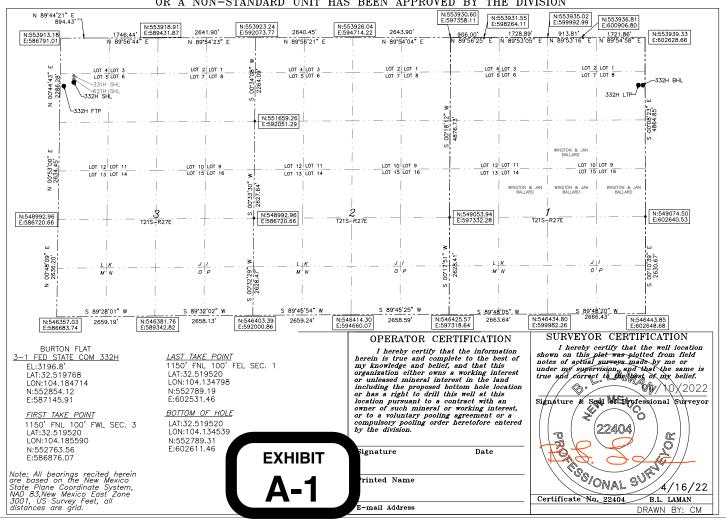

State of New Mexico
Energy, Minerals & Natural Resources Department
OIL CONSERVATION DIVISION

1220 SOUTH ST. FRANCIS DR. Santa Fe, New Mexico 87505

Form C-102 Revised August 1, 2011 Submit one copy to appropriate District Office

□ AMENDED REPORT

|               | HELL LOCATION AND | ACINEAGE DEDICATION LEA       | .1          |  |  |  |  |
|---------------|-------------------|-------------------------------|-------------|--|--|--|--|
| API Number    | Pool Code         | Pool 1                        | Name        |  |  |  |  |
|               |                   |                               |             |  |  |  |  |
|               |                   |                               | Well Number |  |  |  |  |
| Property Code | Prop              | Property Name                 |             |  |  |  |  |
|               | BURTON FLAT 3-    | BURTON FLAT 3-1 FED STATE COM |             |  |  |  |  |
| OGDVD N       |                   | 4 N                           | Th. 41      |  |  |  |  |
| OGRID No.     | -                 | ator Name                     | Elevation   |  |  |  |  |
| 6137          | DEVON ENERGY PRO  | DUCTION COMPANY, L.P.         | 3196.9'     |  |  |  |  |

#### Surface Location

| UL or lot No. | Section | Township | Range | Lot Idn | Feet from the | North/South line | Feet from the | East/West line | County |
|---------------|---------|----------|-------|---------|---------------|------------------|---------------|----------------|--------|
| LOT 5         | 3       | 21-S     | 27-Е  |         | 1031          | NORTH            | 369           | WEST           | EDDY   |

#### Bottom Hole Location If Different From Surface

| UL or lot No.  | Section   | Township    | Range       | Lot Idn | Feet from the | North/South line | Feet from the | East/West line | County |
|----------------|-----------|-------------|-------------|---------|---------------|------------------|---------------|----------------|--------|
| LOT 1          | 1         | 21-S        | 27-E        |         | 400           | NORTH            | 20            | EAST           | EDDY   |
| Dedicated Acre | s Joint o | r Infill Co | nsolidation | Code Or | der No.       |                  |               |                |        |
|                |           |             |             |         |               |                  |               |                |        |

NO ALLOWABLE WILL BE ASSIGNED TO THIS COMPLETION UNTIL ALL INTERESTS HAVE BEEN CONSOLIDATED OR A NON-STANDARD UNIT HAS BEEN APPROVED BY THE DIVISION

| Inten   | t                            | As Dril       | led           |          |                  |                        |                        |        |       |       |                     |                     |               |
|---------|------------------------------|---------------|---------------|----------|------------------|------------------------|------------------------|--------|-------|-------|---------------------|---------------------|---------------|
| API#    |                              |               |               |          |                  |                        |                        |        |       |       |                     |                     |               |
| DE\     | rator Nai<br>/ON EN<br>MPANY | IERGY F       | PRODUC        | N        | 1                | perty Name<br>RTON FLA |                        | ·1 FE  | D S   | ΓΑΤΕ  | СОМ                 | Well Number<br>621H |               |
| Kick (  | Off Point                    | (KOP)         |               |          |                  |                        |                        |        |       |       |                     |                     |               |
| UL      | Section                      | Township      | Range         | Lot      | Feet             |                        | From N/S               | Feet   |       | From  | n E/W               | County              |               |
| Latitu  | nde                          |               |               |          | Longitu          | ıde                    |                        |        |       |       |                     | NAD                 |               |
| First - | Take Poir                    | nt (FTP)      | Range         | Lot      | Feet             |                        | From N/S               | Feet   |       | From  | n E/W               | County              |               |
|         | 3                            | 21-S          | 27-E          | 4        | 400              |                        | NORTH                  |        |       | WE    |                     | EDDY                | ,             |
| 32.5    | <sup>ude</sup><br>521581     |               |               |          | Longitu 104.     |                        | 555                    |        |       |       |                     | NAD<br>83           |               |
| UL      |                              | Township 21-S | Range<br>27-E | Lot<br>1 | Feet 400 Longitu | NC<br>ide              | m N/S Feet<br>DRTH 100 |        | From  |       | Count<br>EDI<br>NAD |                     |               |
|         | 521582<br>s well the         | defining v    | vell for th   | ne Horiz | 104.             |                        | _                      |        | ]     |       | 83                  |                     |               |
| Is this | s well an                    | infill well?  |               |          |                  |                        |                        |        |       |       |                     |                     |               |
|         | ll is yes p<br>ng Unit.      | lease prov    | ide API if    | availak  | ole, Ope         | rator                  | Name and v             | vell n | umber | for [ | Definir             | ng well fo          | r Horizontal  |
| API #   | :                            |               |               |          |                  |                        |                        |        |       |       |                     |                     |               |
| Ope     | rator Nai                    | me:           |               |          |                  | Proj                   | perty Name             | :      |       |       |                     |                     | Well Number   |
|         |                              |               |               |          |                  |                        |                        |        |       |       |                     |                     | KZ 06/29/2018 |