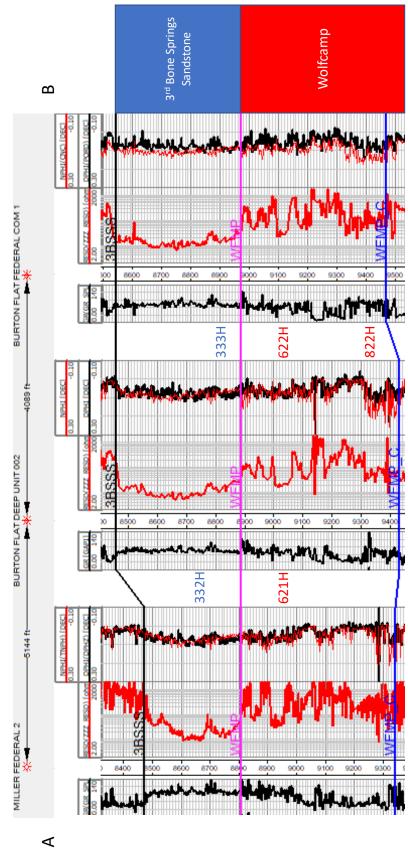

TAB 2 Exhibit A: Affidavit of Andy Bennett, Landman 22958 Exhibit A-1: C-102 Forms Exhibit A-2: Ownership and Sectional Map Exhibit A-3: Well Proposal Letters and AFEs Chronology of Contacts with Uncommitted Owners Exhibit A-4: TAB 3 Exhibit B: Affidavit of Joseph Dixon, Geologist 22958 Exhibit B-1: Structure Map **Gross Isochore** Exhibit B-2: Stratigraphic Cross Section Exhibit B-3: Gun Barrel View Exhibit B-4:

Exhibit B-5:

Exhibit B-3: Stratigraphic Cross Section

Exhibit B-4: Gun Barrel View

Exhibit B-5: Trajectory Cross-section

TAB 1

| TAB 1                            | Reference for Case No. 22960 Application Case No. 22960: Burton Flat 3-1 Fed State Com 332H Well NMOCD Checklist Case No. 22960  Exhibit A: Affidavit of Andy Roppott, Londmon |                                                                                                                                                                                                           |  |  |  |  |  |  |  |  |  |
|----------------------------------|--------------------------------------------------------------------------------------------------------------------------------------------------------------------------------|-----------------------------------------------------------------------------------------------------------------------------------------------------------------------------------------------------------|--|--|--|--|--|--|--|--|--|
| TAB 2<br>22960                   | Exhibit A:<br>Exhibit A-1:<br>Exhibit A-2:<br>Exhibit A-3:<br>Exhibit A-4:                                                                                                     | Ownership and Sectional Map<br>Well Proposal Letters and AFEs                                                                                                                                             |  |  |  |  |  |  |  |  |  |
| TAB 3<br>22960                   | Exhibit B: Exhibit B-1: Exhibit B-2: Exhibit B-3: Exhibit B-4: Exhibit B-5:                                                                                                    | 8 1                                                                                                                                                                                                       |  |  |  |  |  |  |  |  |  |
| TAB 4<br>22958<br>22959<br>22960 | Exhibit C:<br>Exhibit C-1:<br>Exhibit C-2:<br>Exhibit C-3:                                                                                                                     | Affidavit of Notice, Darin C. Savage (Case Nos. 22958-60)<br>Notice Letters (WI & ORRI & RTO) (Case Nos. 22958-60)<br>Mailing List (Case Nos. 22958-60)<br>Affidavits of Publication (Case Nos. 22958-60) |  |  |  |  |  |  |  |  |  |