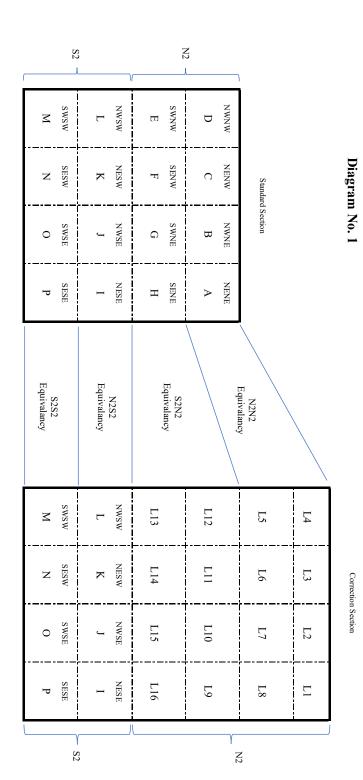

In practice before the Division, applicants often encounter correction sections where the only correction is provided by Lots 1-4 across the top of the section to account for quarter-quarter sections that otherwise would be Units A-D. Common practice with such a scenario shows that these Lots 1-4 are addressed by requesting a standard HSU consisting of Lots 1-4 of the correction section and providing a legal description such as Lots 1-4 (aka the N/2 N/2) of said correction section pursuant to NMAC 19.15.4.9A(8). In this scenario, it has been the practice of the Division to deem Lots 1-4 as "equivalent" to the governmental quarter-quarter sections and approve the contiguous tracts penetrated by the well's completed interval as a standard HSU. *See* Diagram No. 2, provided herein and attached hereto.

In the present Application for compulsory pooling, the Applicant, Devon Energy Production Company, L.P. ("Devon"), is faced with correction sections that consist of Lots 1-16 that comprise the entire N/2 of the correction section. *See* Diagram No. 3, attached hereto. As an example, one of the correction sections is Section 1, Township 21 South, Range 27 East, NMPM. The challenge is the application of the language and intent of NMAC 19.15.16.15B(1)(a) to Section 1 in a systematic and consistent manner that protects correlative rights and prevents waste pursuant to the Oil and Gas Act ("Act") and that can be efficiently replicated for other correction sections under the PLSS.

Devon respectfully submits for the Division's consideration that the general legal description of the proposed unit be the guiding factor for determining what tracts should be deemed equivalent to governmental quarter-quarter sections for purposes of building a standard HSU in a correction section that would be equivalent, under the language of the Rules, to a standard HSU in a standard section.

Therefore, to establish such equivalency, the N/2 N/2 standard HSU of a standard section, consisting of Units A-D, should translate into using Lots 1-8 when creating an equivalent standard HSU in correction Section 1. A standard HSU consisting of Lots 1-8 of Section 1 would comprise the N/2 N/2 of Section 1, which is equivalent under the language of the Rules to the N/2 N/2 of a standard section in that it maintains a consistent and equivalent legal description in both the standard section and the correction section. *See* Diagram No. 1, attached hereto. In correction Section 1, the tracts that would constitute the basic building blocks for the N/2 N/2 standard unit of Section 1 would be blocks consisting of two stacked lots, such as Lots 1 and 8, Lots 2 and 7, Lots 3 and 6, and Lots 4 and 5. These stacked Lots used to create a N/2 N/2 standard HSU in a correction section would maintain the equivalency specified in NMAC 19.15.16.15B(1)(a).

The equivalency maintained by this approach is also illustrated by the fact that a quarter-quarter section in the N/2 N/2 of a standard section is equivalent to one-fourth (1/4) of the N/2 N/2 standard spacing unit, and the basic building block proposed herein for creating a standard HSU comprising the N/2 N/2 of correction Section 1 is also one-fourth (1/4) of the N/2 N/2 spacing unit. This approach for establishing standard HSUs in correction sections is replicable with any correction section one encounters, as the size the building blocks would be proportioned to maintain the one-fourth (1/4) equivalency in relation to the number of Lots involved, whether in

## Diagram No. 2

Standard Section

Correction Section

MWWN

NENW

NWNE

NENE

U