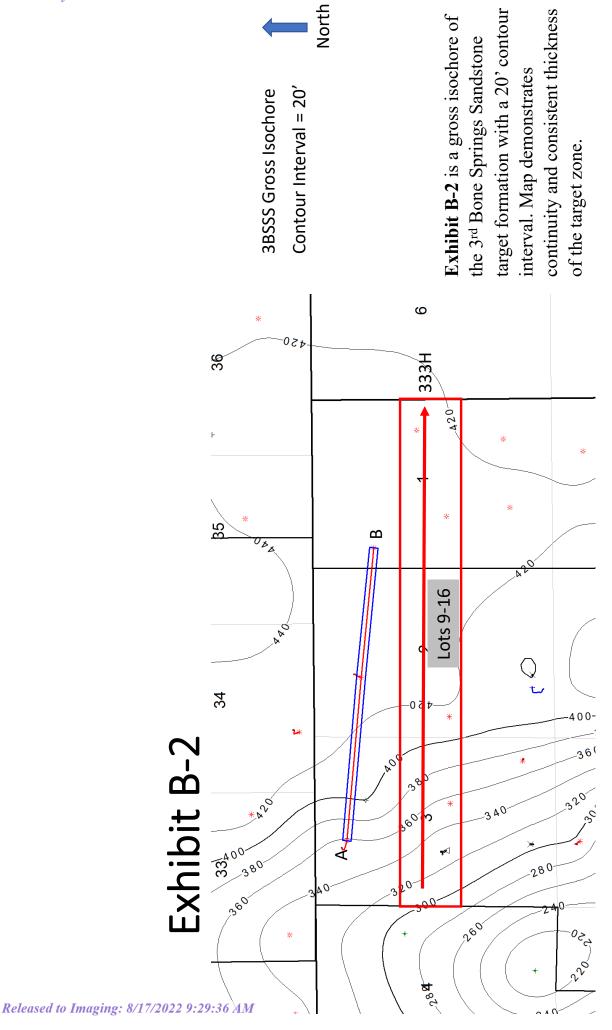

TAB 2 Exhibit A: Affidavit of Andy Bennett, Landman 22958 Exhibit A-1: C-102 Forms Exhibit A-2: Ownership and Sectional Map Exhibit A-3: Well Proposal Letters and AFEs Chronology of Contacts with Uncommitted Owners Exhibit A-4: TAB 3 Exhibit B: Affidavit of Joseph Dixon, Geologist 22958 Exhibit B-1: Structure Map **Gross Isochore** Exhibit B-2: Stratigraphic Cross Section Exhibit B-3: Gun Barrel View Exhibit B-4:

Exhibit A-2: Ownership and Sectional Map Exhibit A-3: Well Proposal Letters and AFEs

Exhibit A-4: Chronology of Contacts with Uncommitted Owners

TAB 3 Exhibit B: Affidavit of Joseph Dixon, Geologist

22959 Exhibit B-1: Structure Map Exhibit B-2: Gross Isochore