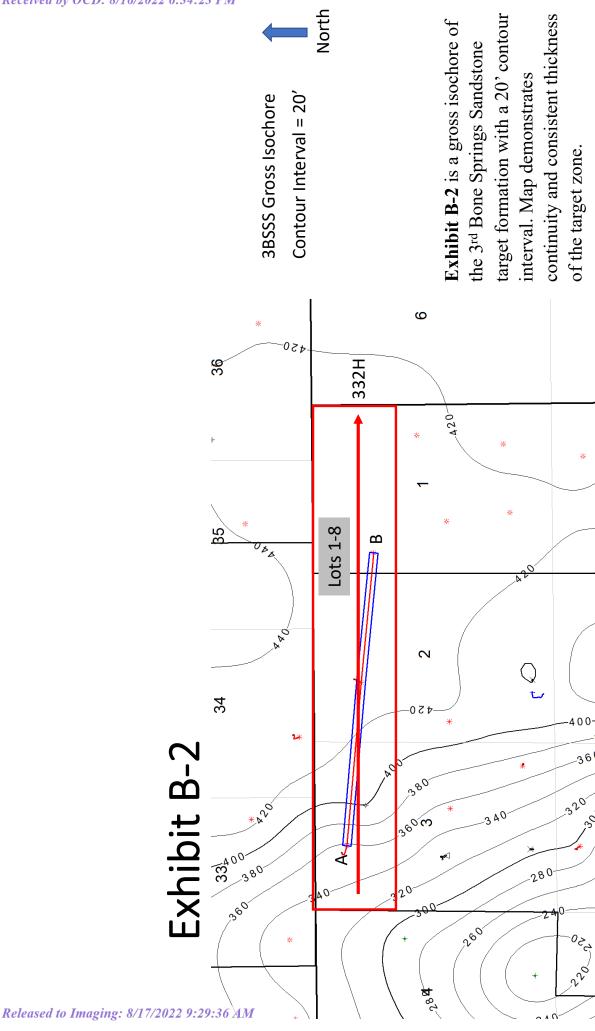

| Received by OCD: 8/16/2022 6:34:23 PM                                                                             |                                                             |
|-------------------------------------------------------------------------------------------------------------------|-------------------------------------------------------------|
| Well #3                                                                                                           | Burton Flat 3-1 Fed State Com 822H Well (API No. 30-015-    |
|                                                                                                                   | pending), SHL: Lot 5, 2047' FNL, 387' FWL, Section 3, T21S- |
|                                                                                                                   | R27E, NMPM; BHL: Lot 1, 790' FNL, 20' FEL, Section 1,       |
|                                                                                                                   | T21S-R27E, NMPM, laydown, standard location                 |
|                                                                                                                   |                                                             |
| Horizontal Well First and Last Take Points                                                                        | Burton Flat 3-1 Fed State Com 822H Well: FTP 790' FNL,      |
|                                                                                                                   | 100' FWL, Section 3; LTP 790' FNL, 100' FEL, Section 1      |
|                                                                                                                   |                                                             |
| Completion Target (Formation, TVD and MD)                                                                         | Burton Flat 3-1 Fed State Com 822H Well: TVD approx.        |
|                                                                                                                   | 9,518', TMD 24,998'; Wolfcamp Formation, See Exhibit B-     |
|                                                                                                                   | 3                                                           |
|                                                                                                                   |                                                             |
| AFE Capex and Operating Costs                                                                                     | 60,000 F L'IL'IL A                                          |
| Drilling Supervision/Month \$                                                                                     | \$8,000, Exhibit A                                          |
| Production Supervision/Month \$                                                                                   | \$800, Exhibit A                                            |
| Justification for Supervision Costs                                                                               | Exhibit A                                                   |
| Requested Risk Charge                                                                                             | 200%, Exhibit A                                             |
| Notice of Hearing                                                                                                 | 5 1 11 11 0 0 4                                             |
| Proposed Notice of Hearing                                                                                        | Exhibit C, C-1                                              |
| Proof of Mailed Notice of Hearing (20 days before hearing)                                                        | Exhibit C-2                                                 |
| Proof of Published Notice of Hearing (10 days before hearing)                                                     | Exhibit C-3                                                 |
| Ownership Determination                                                                                           |                                                             |
| Land Ownership Schematic of the Spacing Unit                                                                      | Exhibit A-2                                                 |
| Tract List (including lease numbers and owners)                                                                   | Exhibit A-2                                                 |
| Pooled Parties (including ownership type)                                                                         | Exhibit A-2                                                 |
| Unlocatable Parties to be Pooled                                                                                  | Exhibit A                                                   |
| Ownership Depth Severance (including percentage above & below)                                                    |                                                             |
| 12.4                                                                                                              | Exhibit A, no depth severance                               |
| Joinder                                                                                                           | Eulaila a 2                                                 |
| Sample Copy of Proposal Letter                                                                                    | Exhibit A-3                                                 |
| List of Interest Owners (ie Exhibit A of JOA)                                                                     | Exhibit A-2                                                 |
| Chronology of Contact with Non-Joined Working Interests                                                           | Exhibit A-4                                                 |
| Overhead Rates In Proposal Letter                                                                                 | Exhibit A-3                                                 |
| Cost Estimate to Drill and Complete Cost Estimate to Equip Well                                                   | Exhibit A-3 Exhibit A-3                                     |
|                                                                                                                   | Exhibit A-3                                                 |
| Cost Estimate for Production Facilities                                                                           | EXHIBIT A-3                                                 |
| Geology Summary (including special considerations)                                                                | Cybibis D                                                   |
| , , , ,                                                                                                           | Exhibit B                                                   |
| Spacing Unit Schematic                                                                                            | Exhibit B-1                                                 |
| Gunbarrel/Lateral Trajectory Schematic                                                                            | Exhibit B-4                                                 |
| Well Orientation (with rationale)                                                                                 | Exhibit B, B-1                                              |
| Target Formation                                                                                                  | Exhibit B, B-3                                              |
| HSU Cross Section                                                                                                 | Exhibit B-3, B-4, B-5                                       |
| Depth Severance Discussion  Forms, Figures and Tables                                                             | Exhibit B, no depth severance                               |
| . •                                                                                                               | Cubibit A 1                                                 |
| C-102                                                                                                             | Exhibit A-1                                                 |
| Tracts  Summary of Interacts Unit Reconitulation (Tracts)                                                         | Exhibit A-1, A-2, B-1                                       |
| Summary of Interests, Unit Recapitulation (Tracts)                                                                | Exhibit A-2                                                 |
| General Location Map (including basin) Well Bore Location Map                                                     | Exhibit A-2 Exhibit B-1, B-4                                |
| Structure Contour Map - Subsea Depth                                                                              | Exhibit B-1                                                 |
|                                                                                                                   |                                                             |
| Cross Section Location Map (including wells)                                                                      | Exhibit B-3, B-5                                            |
| Cross Section (including Landing Zone)                                                                            | Exhibit B-3, B-4, B-5                                       |
| Additional Information                                                                                            |                                                             |
| Special Provisions/Stipulations  CERTIFICATION: I become contifue that the information provided in                | this shocklist is complete and assurate                     |
| CERTIFICATION: I hereby certify that the information provided in Printed Name (Attorney or Party Representative): | Darin C. Savage                                             |
| Signed Name (Attorney or Party Representative):                                                                   |                                                             |
| · · · · · · · · · · · · · · · · · · ·                                                                             | /s/ Darin C. Gavage                                         |
| Date:                                                                                                             | 8/16/22                                                     |