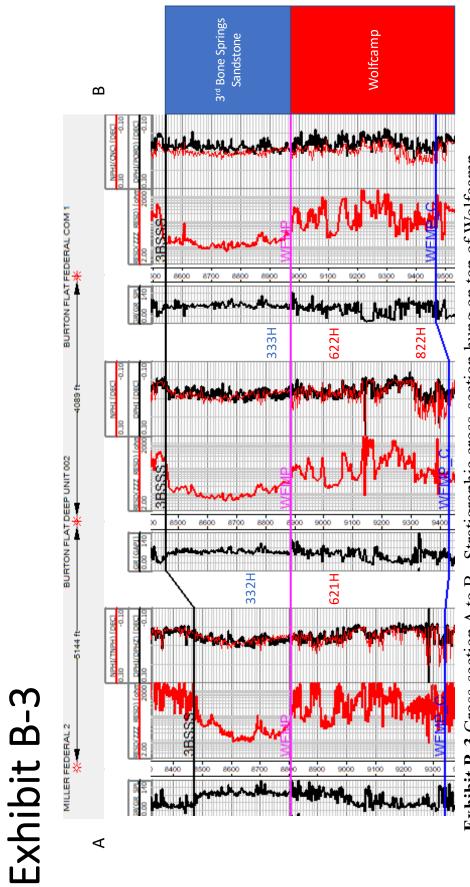

## **COMPULSORY POOLING APPLICATION CHECKLIST** ALL INFORMATION IN THE APPLICATION MUST BE SUPPORTED BY SIGNED AFFIDAVITS

| Case: 22961                                                  | APPLICANT'S RESPONSE                                        |
|--------------------------------------------------------------|-------------------------------------------------------------|
| Date:                                                        | August 16, 2022                                             |
| Applicant                                                    | Devon Energy Production Company L.P.                        |
| Designated Operator & OGRID (affiliation if applicable)      | 6137                                                        |
| Applicant's Counsel:                                         | Darin C. Savage - Abadie & Schill, PC                       |
| Case Title:                                                  | Application of Devon Energy Production Company, L.P.        |
|                                                              | for a Horizontal Spacing Unit and Compulsory Pooling,       |
|                                                              | Eddy County, New Mexico                                     |
| Entries of Appearance/Intervenors:                           | MRC Permian Company                                         |
|                                                              | Sabinal Energy Operating, LLC                               |
| Well Family                                                  | Burton Flat 3-1 Fed State Com                               |
| Formation/Pool                                               |                                                             |
| Formation Name(s) or Vertical Extent:                        | Wolfcamp                                                    |
| Primary Product (Oil or Gas):                                | Oil                                                         |
| Pooling this vertical extent:                                | Exhibit B-3; 622H TVD approx 9,107'                         |
| Pool Name and Pool Code:                                     | Wolfcamp [WC Burton Flat UPPER WC (Code 98315)]             |
| Well Location Setback Rules:                                 | NMAC statewide rules                                        |
| Spacing Unit Size:                                           | 480 acres, more or less                                     |
| Spacing Unit                                                 |                                                             |
| Type (Horizontal/Vertical)                                   | Horizontal                                                  |
| Size (Acres)                                                 | 480 acres, more or less                                     |
| Building Blocks:                                             | Single Lots within the correcion sections                   |
| Orientation:                                                 | west - east                                                 |
| Description: TRS/County                                      | Lots 5, 6, 7 and 8 (Lots 5-8) of Sections 1, 2 and 3,       |
|                                                              | Township 21 South, Range 27 East, NMPM, Eddy County,        |
|                                                              | New Mexico                                                  |
| Standard Horizontal Well Spacing Unit (Y/N), If No, describe | Yes                                                         |
| Other Situations                                             |                                                             |
| Depth Severance: Y/N. If yes, description                    | No                                                          |
| Proximity Tracts: If yes, description                        | No                                                          |
| Proximity Defining Well: if yes, description                 | No                                                          |
| Applicant's Ownership in Each Tract                          | See Landman Exhibit A-2                                     |
| Well(s)                                                      |                                                             |
| Name & API (if assigned), surface and bottom hole location,  |                                                             |
| footages, completion target, orientation, completion status  |                                                             |
| (standard or non-standard)                                   |                                                             |
| Well #1                                                      | Burton Flat 3-1 Fed State Com 622H Well (API No. 30-015-    |
|                                                              | pending), SHL: Lot 5, 2077' FNL, 387' FWL, Section 3, T21S- |
|                                                              | R27E, NMPM; BHL: Lot 8, 1900' FNL, 20' FEL, Section 1,      |
|                                                              | T21S-R27E, NMPM, laydown, standard location                 |
|                                                              |                                                             |
| Horizontal Well First and Last Take Points                   | Burton Flat 3-1 Fed State Com 622H Well: FTP 1900' FNL,     |
|                                                              | 100' FWL, Section 3; LTP 1900' FNL, 100' FEL, Section 1     |
| Completion Target (Formation, TVD and MD)                    | Burton Flat 3-1 Fed State Com 622H Well: TVD approx.        |
|                                                              | 9,107', TMD 24,587'; Wolfcamp Formation, See Exhibit B-     |

| Received by OCD: 8/16/2022 6:56:00 PM                                                  | Page 11 of 27                                   |
|----------------------------------------------------------------------------------------|-------------------------------------------------|
| AFE Capex and Operating Costs                                                          |                                                 |
| Drilling Supervision/Month \$                                                          | \$8,000, Exhibit A                              |
| Production Supervision/Month \$                                                        | \$800, Exhibit A                                |
| Justification for Supervision Costs                                                    | Exhibit A                                       |
| Requested Risk Charge                                                                  | 200%, Exhibit A                                 |
| Notice of Hearing                                                                      |                                                 |
| Proposed Notice of Hearing                                                             | Exhibit C, C-1                                  |
|                                                                                        |                                                 |
| Proof of Mailed Notice of Hearing (20 days before hearing)                             | Exhibit C-2                                     |
|                                                                                        |                                                 |
| Proof of Published Notice of Hearing (10 days before hearing)                          | Exhibit C-3                                     |
| Ownership Determination                                                                |                                                 |
| Land Ownership Schematic of the Spacing Unit                                           | Exhibit A-2                                     |
| Tract List (including lease numbers and owners)                                        | Exhibit A-2                                     |
| Pooled Parties (including ownership type)                                              | Exhibit A-2                                     |
| Unlocatable Parties to be Pooled                                                       | Exhibit A                                       |
| Ownership Depth Severance (including percentage above &                                |                                                 |
| below)                                                                                 | Exhibit A-2                                     |
| Joinder                                                                                |                                                 |
| Sample Copy of Proposal Letter                                                         | Exhibit A-3                                     |
| List of Interest Owners (ie Exhibit A of JOA)                                          | Exhibit A-2                                     |
|                                                                                        |                                                 |
| Chronology of Contact with Non-Joined Working Interests                                | Exhibit A-4                                     |
| Overhead Rates In Proposal Letter                                                      | Exhibit A-3                                     |
| Cost Estimate to Drill and Complete                                                    | Exhibit A-3                                     |
| Cost Estimate to Equip Well                                                            | Exhibit A-3                                     |
| Cost Estimate for Production Facilities                                                | Exhibit A-3                                     |
| Geology                                                                                |                                                 |
| Summary (including special considerations)                                             | Exhibit B                                       |
| Spacing Unit Schematic                                                                 | Exhibit B-1                                     |
| Gunbarrel/Lateral Trajectory Schematic                                                 | Exhibit B-4                                     |
| Well Orientation (with rationale)                                                      | Exhibit B, B-1                                  |
| Target Formation                                                                       | Exhibit B, B-3                                  |
| HSU Cross Section                                                                      | Exhibit B-3, B-4, B-5                           |
| Depth Severance Discussion                                                             | Exhibit B, no depth severance                   |
| Forms, Figures and Tables                                                              |                                                 |
| C-102                                                                                  | Exhibit A-1                                     |
| Tracts                                                                                 | Exhibit A-1, A-2, B-1                           |
| Summary of Interests, Unit Recapitulation (Tracts)                                     | Exhibit A-2                                     |
| General Location Map (including basin)                                                 | Exhibit A-2                                     |
| Well Bore Location Map                                                                 | Exhibit B-1, B-4                                |
| Structure Contour Map - Subsea Depth                                                   | Exhibit B-1                                     |
| Cross Section Location Map (including wells)                                           | Exhibit B-3, B-4, B-5                           |
| Cross Section Location Map (including weils)<br>Cross Section (including Landing Zone) | Exhibit B-3, B-4, B-5                           |
| Additional Information                                                                 |                                                 |
|                                                                                        |                                                 |
| Special Provisions/Stipulations                                                        | idad in this shaellist is somelate and security |
| CERTIFICATION: I hereby certify that the information prov                              |                                                 |
| Printed Name (Attorney or Party Representative):                                       | Darin C. Savage                                 |
| Signed Name (Attorney or Party Representative):                                        | /s/ Darin C. Savage                             |
| Date:                                                                                  | 8/16/22                                         |