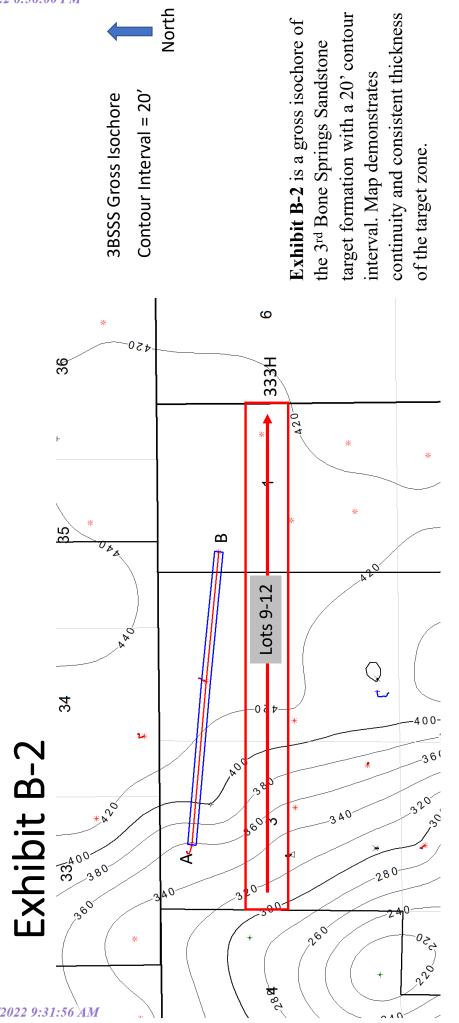

subject acreage.

10. In my opinion, the granting of Devon's applications is in the best interest of conservation, the prevention of waste, and protection of correlative rights.

11. **Devon Exhibits B-1** to **B-5** were either prepared by me or compiled under my direction and supervision.

## FURTHER AFFIANT SAYETH NOT.

JOSEPH DIXON

STATE OF OKLAHOMA COUNTY OF Oldow

SUBSCRIBED and SWORN to before me this \_\_\_\_\_ day of \_\_\_\_\_\_ day of \_\_\_\_\_\_\_

NOTARY PUBLIC

My Commission Expires:



Top of Wolfcamp Formation Structure Map Structure Map Contour Interval = 50' North Contour Interval = 50' North showing the depth (subsea) to the top of the Wolfcamp formation, a marker that defines the base of the target interval for the proposed well.



Exhibit B-1

.

ехнівіт **В-2** 











EXHIBIT **B-3** 











# **TAB 1**

Reference for Case No. 22964 Application Case No. 22964: Burton Flat 3-1 Fed State Com 332H Well NMOCD Checklist Case No. 22964

#### STATE OF NEW MEXICO ENERGY, MINERALS AND NATURAL RESOURCES DEPARTMENT OIL CONSERVATION DIVISION

### APPLICATION OF DEVON ENERGY PRODUCTION COMPANY, L.P., FOR A NONSTANDARD HORIZONTAL SPACING UNIT, IF NECESSARY, AND COMPULSORY POOLING, EDDY COUNTY, NEW MEXICO

Case No. <u>22964</u>

#### **APPLICATION**

Devon Energy Production Company, L.P., ("Devon"), OGRID No. 6137, through its undersigned attorneys, hereby files this Application with the Oil Conservation Division ("Division") pursuant to the provisions of NMSA 1978, Section 70-2-17, seeking an order (1) establishing a nonstandard, if necessary, 823.92-ac