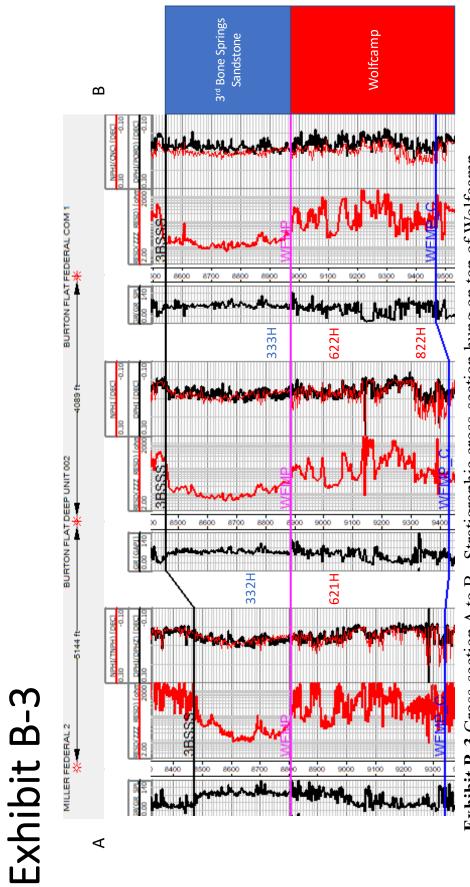

# TAB 1Reference for Case No. 22961Application Case No. 22961: Burton Flat 3-1 Fed State Com 622H Well<br/>NMOCD Checklist Case No. 22961

- TAB 2 Exhibit A: Affidavit of Andy Bennett, Landman
  22961 Exhibit A-1: C-102 Forms
  Exhibit A-2: Ownership and Sectional Map
  Exhibit A-3: Well Proposal Letters and AFEs
  Exhibit A-4: Chronology of Contacts with Uncommitted Owners
- TAB 3Exhibit B:Affidavit of Joseph Dixon, Geologist22961Exhibit B-1:Structure MapExhibit B-2:Gross IsochoreExhibit B-3:Stratigraphic Cross SectionExhibit B-4:Gun Barrel ViewExhibit B-5:Trajectory Cross-section
- TAB 1Reference for Case No. 22962<br/>Application Case No. 22962:Burton Flat 3-1 Fed State Com 621H Well<br/>Burton Flat 3-1 Fed State Com 822H Well<br/>NMOCD Checklist Case No. 22962
- TAB 2 Exhibit A: Affidavit of Andy Bennett, Landman 22962 Exhibit A-1: C-102 Forms Exhibit A-2: Ownership and Sectional Map Well Proposal Letters and AFEs Exhibit A-3: Exhibit A-4: Chronology of Contacts with Uncommitted Owners TAB 3 Exhibit B: Affidavit of Joseph Dixon, Geologist 22962 Exhibit B-1: Structure Map Exhibit B-2: Gross Isochore Exhibit B-3: Stratigraphic Cross Section Exhibit B-4: Gun Barrel View Exhibit B-5: Trajectory Cross-section
- TAB 1Reference for Case No. 22963Application Case No. 22963: Burton Flat 3-1 Fed State Com 333H WellNMOCD Checklist Case No. 22963
- TAB 2Exhibit A:Affidavit of Andy Bennett, Landman