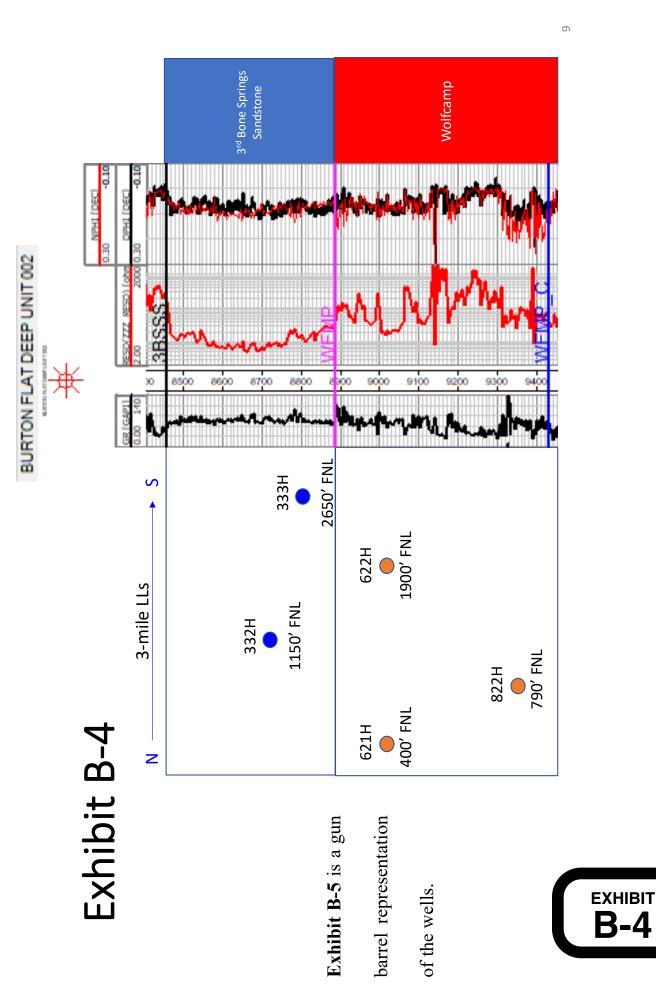

## **COMPULSORY POOLING APPLICATION CHECKLIST** ALL INFORMATION IN THE APPLICATION MUST BE SUPPORTED BY SIGNED AFFIDAVITS

| Case: 22961                                                  | APPLICANT'S RESPONSE                                        |
|--------------------------------------------------------------|-------------------------------------------------------------|
| Date:                                                        | August 16, 2022                                             |
| Applicant                                                    | Devon Energy Production Company L.P.                        |
| Designated Operator & OGRID (affiliation if applicable)      | 6137                                                        |
| Applicant's Counsel:                                         | Darin C. Savage - Abadie & Schill, PC                       |
| Case Title:                                                  | Application of Devon Energy Production Company, L.P.        |
|                                                              | for a Horizontal Spacing Unit and Compulsory Pooling,       |
|                                                              | Eddy County, New Mexico                                     |
| Entries of Appearance/Intervenors:                           | MRC Permian Company                                         |
|                                                              | Sabinal Energy Operating, LLC                               |
| Well Family                                                  | Burton Flat 3-1 Fed State Com                               |
| Formation/Pool                                               |                                                             |
| Formation Name(s) or Vertical Extent:                        | Wolfcamp                                                    |
| Primary Product (Oil or Gas):                                | Oil                                                         |
| Pooling this vertical extent:                                | Exhibit B-3; 622H TVD approx 9,107'                         |
| Pool Name and Pool Code:                                     | Wolfcamp [WC Burton Flat UPPER WC (Code 98315)]             |
| Well Location Setback Rules:                                 | NMAC statewide rules                                        |
| Spacing Unit Size:                                           | 480 acres, more or less                                     |
| Spacing Unit                                                 |                                                             |
| Type (Horizontal/Vertical)                                   | Horizontal                                                  |
| Size (Acres)                                                 | 480 acres, more or less                                     |
| Building Blocks:                                             | Single Lots within the correcion sections                   |
| Orientation:                                                 | west - east                                                 |
| Description: TRS/County                                      | Lots 5, 6, 7 and 8 (Lots 5-8) of Sections 1, 2 and 3,       |
|                                                              | Township 21 South, Range 27 East, NMPM, Eddy County,        |
|                                                              | New Mexico                                                  |
| Standard Horizontal Well Spacing Unit (Y/N), If No, describe | Yes                                                         |
| Other Situations                                             |                                                             |
| Depth Severance: Y/N. If yes, description                    | No                                                          |
| Proximity Tracts: If yes, description                        | No                                                          |
| Proximity Defining Well: if yes, description                 | No                                                          |
| Applicant's Ownership in Each Tract                          | See Landman Exhibit A-2                                     |
| Well(s)                                                      |                                                             |
| Name & API (if assigned), surface and bottom hole location,  |                                                             |
| footages, completion target, orientation, completion status  |                                                             |
| (standard or non-standard)                                   |                                                             |
| Well #1                                                      | Burton Flat 3-1 Fed State Com 622H Well (API No. 30-015-    |
|                                                              | pending), SHL: Lot 5, 2077' FNL, 387' FWL, Section 3, T21S- |
|                                                              | R27E, NMPM; BHL: Lot 8, 1900' FNL, 20' FEL, Section 1,      |
|                                                              | T21S-R27E, NMPM, laydown, standard location                 |
|                                                              |                                                             |
| Horizontal Well First and Last Take Points                   | Burton Flat 3-1 Fed State Com 622H Well: FTP 1900' FNL,     |
|                                                              | 100' FWL, Section 3; LTP 1900' FNL, 100' FEL, Section 1     |
| Completion Target (Formation, TVD and MD)                    | Burton Flat 3-1 Fed State Com 622H Well: TVD approx.        |
|                                                              | 9,107', TMD 24,587'; Wolfcamp Formation, See Exhibit B-     |

| Received by OCD: 8/16/2022 6:56:00 PM                                                  | Page 11 of 27                                   |
|----------------------------------------------------------------------------------------|-------------------------------------------------|
| AFE Capex and Operating Costs                                                          |                                                 |
| Drilling Supervision/Month \$                                                          | \$8,000, Exhibit A                              |
| Production Supervision/Month \$                                                        | \$800, Exhibit A                                |
| Justification for Supervision Costs                                                    | Exhibit A                                       |
| Requested Risk Charge                                                                  | 200%, Exhibit A                                 |
| Notice of Hearing                                                                      |                                                 |
| Proposed Notice of Hearing                                                             | Exhibit C, C-1                                  |
|                                                                                        |                                                 |
| Proof of Mailed Notice of Hearing (20 days before hearing)                             | Exhibit C-2                                     |
|                                                                                        |                                                 |
| Proof of Published Notice of Hearing (10 days before hearing)                          | Exhibit C-3                                     |
| Ownership Determination                                                                |                                                 |
| Land Ownership Schematic of the Spacing Unit                                           | Exhibit A-2                                     |
| Tract List (including lease numbers and owners)                                        | Exhibit A-2                                     |
| Pooled Parties (including ownership type)                                              | Exhibit A-2                                     |
| Unlocatable Parties to be Pooled                                                       | Exhibit A                                       |
| Ownership Depth Severance (including percentage above &                                |                                                 |
| below)                                                                                 | Exhibit A-2                                     |
| Joinder                                                                                |                                                 |
| Sample Copy of Proposal Letter                                                         | Exhibit A-3                                     |
| List of Interest Owners (ie Exhibit A of JOA)                                          | Exhibit A-2                                     |
|                                                                                        |                                                 |
| Chronology of Contact with Non-Joined Working Interests                                | Exhibit A-4                                     |
| Overhead Rates In Proposal Letter                                                      | Exhibit A-3                                     |
| Cost Estimate to Drill and Complete                                                    | Exhibit A-3                                     |
| Cost Estimate to Equip Well                                                            | Exhibit A-3                                     |
| Cost Estimate for Production Facilities                                                | Exhibit A-3                                     |
| Geology                                                                                |                                                 |
| Summary (including special considerations)                                             | Exhibit B                                       |
| Spacing Unit Schematic                                                                 | Exhibit B-1                                     |
| Gunbarrel/Lateral Trajectory Schematic                                                 | Exhibit B-4                                     |
| Well Orientation (with rationale)                                                      | Exhibit B, B-1                                  |
| Target Formation                                                                       | Exhibit B, B-3                                  |
| HSU Cross Section                                                                      | Exhibit B-3, B-4, B-5                           |
| Depth Severance Discussion                                                             | Exhibit B, no depth severance                   |
| Forms, Figures and Tables                                                              |                                                 |
| C-102                                                                                  | Exhibit A-1                                     |
| Tracts                                                                                 | Exhibit A-1, A-2, B-1                           |
| Summary of Interests, Unit Recapitulation (Tracts)                                     | Exhibit A-2                                     |
| General Location Map (including basin)                                                 | Exhibit A-2                                     |
| Well Bore Location Map                                                                 | Exhibit B-1, B-4                                |
| Structure Contour Map - Subsea Depth                                                   | Exhibit B-1                                     |
| Cross Section Location Map (including wells)                                           | Exhibit B-3, B-4, B-5                           |
| Cross Section Location Map (including weils)<br>Cross Section (including Landing Zone) | Exhibit B-3, B-4, B-5                           |
| Additional Information                                                                 |                                                 |
|                                                                                        |                                                 |
| Special Provisions/Stipulations                                                        | idad in this shaellist is somelate and security |
| CERTIFICATION: I hereby certify that the information prov                              |                                                 |
| Printed Name (Attorney or Party Representative):                                       | Darin C. Savage                                 |
| Signed Name (Attorney or Party Representative):                                        | /s/ Darin C. Savage                             |
| Date:                                                                                  | 8/16/22                                         |