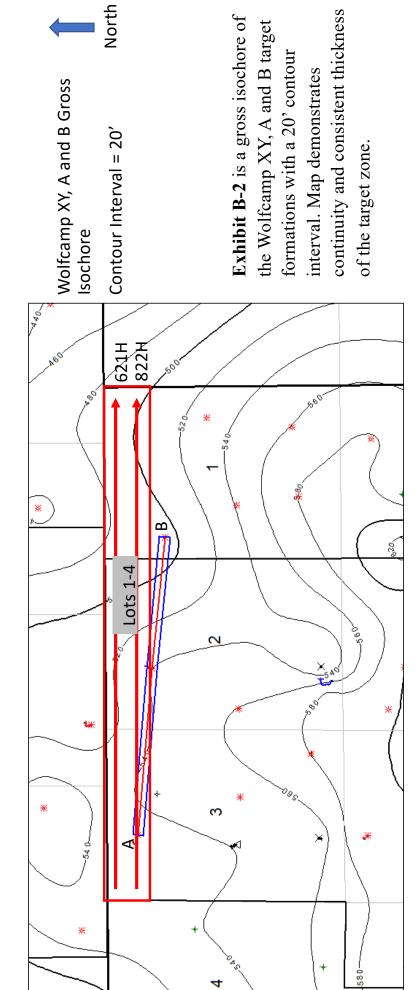

# TAB 1Reference for Case No. 22961Application Case No. 22961: Burton Flat 3-1 Fed State Com 622H Well<br/>NMOCD Checklist Case No. 22961

- TAB 2 Exhibit A: Affidavit of Andy Bennett, Landman
  22961 Exhibit A-1: C-102 Forms
  Exhibit A-2: Ownership and Sectional Map
  Exhibit A-3: Well Proposal Letters and AFEs
  Exhibit A-4: Chronology of Contacts with Uncommitted Owners
- TAB 3Exhibit B:Affidavit of Joseph Dixon, Geologist22961Exhibit B-1:Structure MapExhibit B-2:Gross IsochoreExhibit B-3:Stratigraphic Cross SectionExhibit B-4:Gun Barrel ViewExhibit B-5:Trajectory Cross-section
- TAB 1Reference for Case No. 22962<br/>Application Case No. 22962:Burton Flat 3-1 Fed State Com 621H Well<br/>Burton Flat 3-1 Fed State Com 822H Well<br/>NMOCD Checklist Case No. 22962
- TAB 2 Exhibit A: Affidavit of Andy Bennett, Landman 22962 Exhibit A-1: C-102 Forms Exhibit A-2: Ownership and Sectional Map Well Proposal Letters and AFEs Exhibit A-3: Exhibit A-4: Chronology of Contacts with Uncommitted Owners TAB 3 Exhibit B: Affidavit of Joseph Dixon, Geologist 22962 Exhibit B-1: Structure Map Exhibit B-2: Gross Isochore Exhibit B-3: Stratigraphic Cross Section Exhibit B-4: Gun Barrel View Exhibit B-5: Trajectory Cross-section
- TAB 1Reference for Case No. 22963Application Case No. 22963: Burton Flat 3-1 Fed State Com 333H WellNMOCD Checklist Case No. 22963
- TAB 2Exhibit A:Affidavit of Andy Bennett, Landman