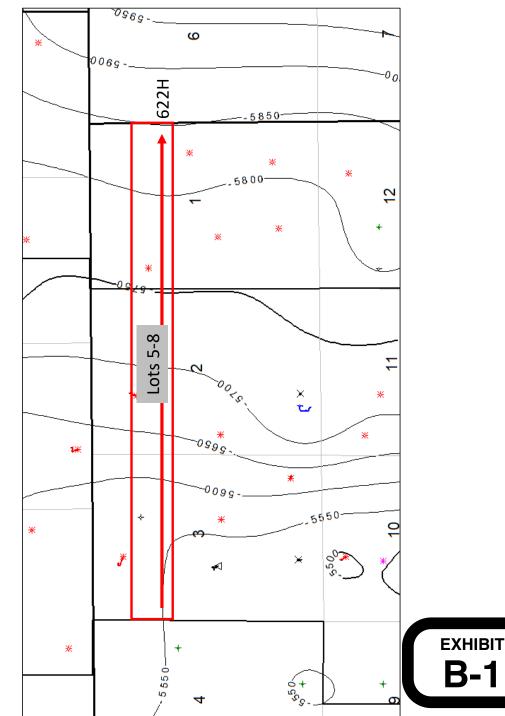

5. Devon proposes the **Burton Flat 3-1 Fed State Com 622H Well**, an oil well, to be horizontally drilled from a surface location in Lot 5 of Section 3 to a bottom hole location in Lot 8 of Section 1.

9. The **Burton Flat 3-1 Fed State Com 622H Well**, an oil well, will be horizontally drilled from a surface location in Lot 5 of Section 3 (387' FWL and 2,077' FNL) to a bottom hole location in Lot 8 of Section 1 (20' FEL and 1,900' FNL); with an approximate TVD of 9,107'; an approximate TMD of 24,587'; FTP in Section 3: 100' FWL, 1,900' FNL; LTP in Section 1: 100' FEL, 1,900' FNL.

10. The proposed C-102 for the well is attached as **Exhibit A-1**.

11. A general location plat and a plat outlining the unit being pooled is attached hereto as **Exhibit A-2**, which shows the general location of the proposed well within the unit. The

proposed well is orthodox in its location, and the take points and completed interval comply with setback requirements under statewide rules.

12. The parties being pooled, the nature of their interests, and their last known addresses are listed on **Exhibit A-2** attached hereto. Exhibit A-2 shows which working interest owners have committed, and which to date have not committed, their interest to a voluntary agreement with Devon, along with a list of the overriding royalty interest (ORRI) owners and record title (RT) owners to be pooled.