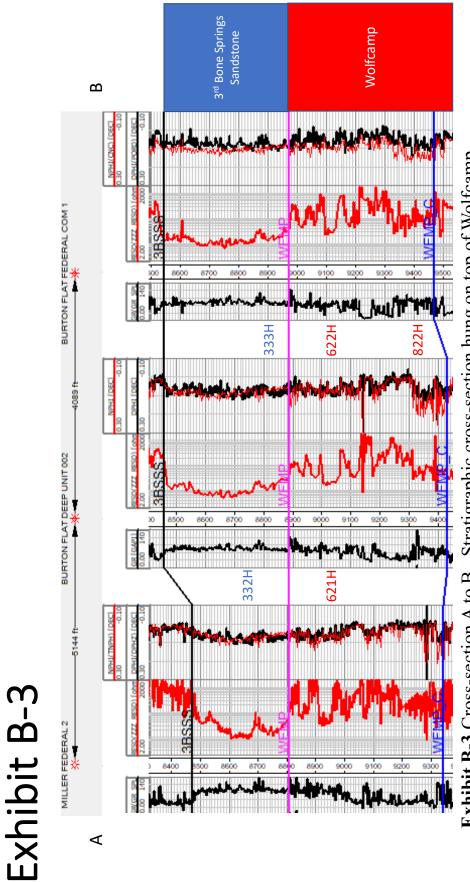

## **COMPULSORY POOLING APPLICATION CHECKLIST** ALL INFORMATION IN THE APPLICATION MUST BE SUPPORTED BY SIGNED AFFIDAVITS

| Case: 22961                                                  | APPLICANT'S RESPONSE                                        |
|--------------------------------------------------------------|-------------------------------------------------------------|
| Date:                                                        | August 16, 2022                                             |
| Applicant                                                    | Devon Energy Production Company L.P.                        |
| Designated Operator & OGRID (affiliation if applicable)      | 6137                                                        |
| Applicant's Counsel:                                         | Darin C. Savage - Abadie & Schill, PC                       |
| Case Title:                                                  | Application of Devon Energy Production Company, L.P.        |
|                                                              | for a Horizontal Spacing Unit and Compulsory Pooling,       |
|                                                              | Eddy County, New Mexico                                     |
| Entries of Appearance/Intervenors:                           | MRC Permian Company                                         |
|                                                              | Sabinal Energy Operating, LLC                               |
| Well Family                                                  | Burton Flat 3-1 Fed State Com                               |
| Formation/Pool                                               |                                                             |
| Formation Name(s) or Vertical Extent:                        | Wolfcamp                                                    |
| Primary Product (Oil or Gas):                                | Oil                                                         |
| Pooling this vertical extent:                                | Exhibit B-3; 622H TVD approx 9,107'                         |
| Pool Name and Pool Code:                                     | Wolfcamp [WC Burton Flat UPPER WC (Code 98315)]             |
| Well Location Setback Rules:                                 | NMAC statewide rules                                        |
| Spacing Unit Size:                                           | 480 acres, more or less                                     |
| Spacing Unit                                                 |                                                             |
| Type (Horizontal/Vertical)                                   | Horizontal                                                  |
| Size (Acres)                                                 | 480 acres, more or less                                     |
| Building Blocks:                                             | Single Lots within the correcion sections                   |
| Orientation:                                                 | west - east                                                 |
| Description: TRS/County                                      | Lots 5, 6, 7 and 8 (Lots 5-8) of Sections 1, 2 and 3,       |
|                                                              | Township 21 South, Range 27 East, NMPM, Eddy County,        |
|                                                              | New Mexico                                                  |
| Standard Horizontal Well Spacing Unit (Y/N), If No, describe | Yes                                                         |
| Other Situations                                             |                                                             |
| Depth Severance: Y/N. If yes, description                    | No                                                          |
| Proximity Tracts: If yes, description                        | No                                                          |
| Proximity Defining Well: if yes, description                 | No                                                          |
| Applicant's Ownership in Each Tract                          | See Landman Exhibit A-2                                     |
| Well(s)                                                      |                                                             |
| Name & API (if assigned), surface and bottom hole location,  |                                                             |
| footages, completion target, orientation, completion status  |                                                             |
| (standard or non-standard)                                   |                                                             |
| Well #1                                                      | Burton Flat 3-1 Fed State Com 622H Well (API No. 30-015-    |
|                                                              | pending), SHL: Lot 5, 2077' FNL, 387' FWL, Section 3, T21S- |
|                                                              | R27E, NMPM; BHL: Lot 8, 1900' FNL, 20' FEL, Section 1,      |
|                                                              | T21S-R27E, NMPM, laydown, standard location                 |
|                                                              |                                                             |
| Horizontal Well First and Last Take Points                   | Burton Flat 3-1 Fed State Com 622H Well: FTP 1900' FNL,     |
|                                                              | 100' FWL, Section 3; LTP 1900' FNL, 100' FEL, Section 1     |
| Completion Target (Formation, TVD and MD)                    | Burton Flat 3-1 Fed State Com 622H Well: TVD approx.        |
|                                                              | 9,107', TMD 24,587'; Wolfcamp Formation, See Exhibit B-     |

| Received by OCD: 8/16/2022 6:56:00 PM                                                  | Page 11 of 27                                   |
|----------------------------------------------------------------------------------------|-------------------------------------------------|
| AFE Capex and Operating Costs                                                          |                                                 |
| Drilling Supervision/Month \$                                                          | \$8,000, Exhibit A                              |
| Production Supervision/Month \$                                                        | \$800, Exhibit A                                |
| Justification for Supervision Costs                                                    | Exhibit A                                       |
| Requested Risk Charge                                                                  | 200%, Exhibit A                                 |
| Notice of Hearing                                                                      |                                                 |
| Proposed Notice of Hearing                                                             | Exhibit C, C-1                                  |
|                                                                                        |                                                 |
| Proof of Mailed Notice of Hearing (20 days before hearing)                             | Exhibit C-2                                     |
|                                                                                        |                                                 |
| Proof of Published Notice of Hearing (10 days before hearing)                          | Exhibit C-3                                     |
| Ownership Determination                                                                |                                                 |
| Land Ownership Schematic of the Spacing Unit                                           | Exhibit A-2                                     |
| Tract List (including lease numbers and owners)                                        | Exhibit A-2                                     |
| Pooled Parties (including ownership type)                                              | Exhibit A-2                                     |
| Unlocatable Parties to be Pooled                                                       | Exhibit A                                       |
| Ownership Depth Severance (including percentage above &                                |                                                 |
| below)                                                                                 | Exhibit A-2                                     |
| Joinder                                                                                |                                                 |
| Sample Copy of Proposal Letter                                                         | Exhibit A-3                                     |
| List of Interest Owners (ie Exhibit A of JOA)                                          | Exhibit A-2                                     |
|                                                                                        |                                                 |
| Chronology of Contact with Non-Joined Working Interests                                | Exhibit A-4                                     |
| Overhead Rates In Proposal Letter                                                      | Exhibit A-3                                     |
| Cost Estimate to Drill and Complete                                                    | Exhibit A-3                                     |
| Cost Estimate to Equip Well                                                            | Exhibit A-3                                     |
| Cost Estimate for Production Facilities                                                | Exhibit A-3                                     |
| Geology                                                                                |                                                 |
| Summary (including special considerations)                                             | Exhibit B                                       |
| Spacing Unit Schematic                                                                 | Exhibit B-1                                     |
| Gunbarrel/Lateral Trajectory Schematic                                                 | Exhibit B-4                                     |
| Well Orientation (with rationale)                                                      | Exhibit B, B-1                                  |
| Target Formation                                                                       | Exhibit B, B-3                                  |
| HSU Cross Section                                                                      | Exhibit B-3, B-4, B-5                           |
| Depth Severance Discussion                                                             | Exhibit B, no depth severance                   |
| Forms, Figures and Tables                                                              |                                                 |
| C-102                                                                                  | Exhibit A-1                                     |
| Tracts                                                                                 | Exhibit A-1, A-2, B-1                           |
| Summary of Interests, Unit Recapitulation (Tracts)                                     | Exhibit A-2                                     |
| General Location Map (including basin)                                                 | Exhibit A-2                                     |
| Well Bore Location Map                                                                 | Exhibit B-1, B-4                                |
| Structure Contour Map - Subsea Depth                                                   | Exhibit B-1                                     |
| Cross Section Location Map (including wells)                                           | Exhibit B-3, B-4, B-5                           |
| Cross Section Location Map (including weils)<br>Cross Section (including Landing Zone) | Exhibit B-3, B-4, B-5                           |
| Additional Information                                                                 |                                                 |
|                                                                                        |                                                 |
| Special Provisions/Stipulations                                                        | idad in this shaellist is somelate and security |
| CERTIFICATION: I hereby certify that the information prov                              |                                                 |
| Printed Name (Attorney or Party Representative):                                       | Darin C. Savage                                 |
| Signed Name (Attorney or Party Representative):                                        | /s/ Darin C. Savage                             |
| Date:                                                                                  | 8/16/22                                         |