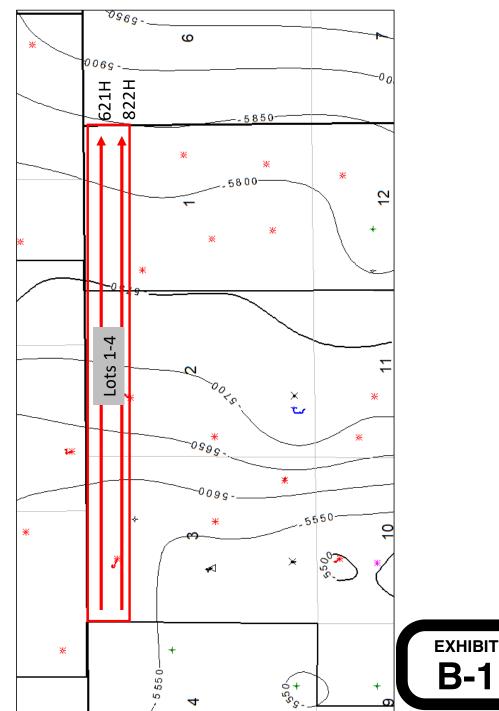

# TAB 1Reference for Case No. 22961Application Case No. 22961: Burton Flat 3-1 Fed State Com 622H Well<br/>NMOCD Checklist Case No. 22961

- TAB 2 Exhibit A: Affidavit of Andy Bennett, Landman
  22961 Exhibit A-1: C-102 Forms
  Exhibit A-2: Ownership and Sectional Map
  Exhibit A-3: Well Proposal Letters and AFEs
  Exhibit A-4: Chronology of Contacts with Uncommitted Owners
- TAB 3Exhibit B:Affidavit of Joseph Dixon, Geologist22961Exhibit B-1:Structure MapExhibit B-2:Gross IsochoreExhibit B-3:Stratigraphic Cross SectionExhibit B-4:Gun Barrel ViewExhibit B-5:Trajectory Cross-section
- TAB 1Reference for Case No. 22962<br/>Application Case No. 22962:Burton Flat 3-1 Fed State Com 621H Well<br/>Burton Flat 3-1 Fed State Com 822H Well<br/>NMOCD Checklist Case No. 22962
- TAB 2 Exhibit A: Affidavit of Andy Bennett, Landman 22962 Exhibit A-1: C-102 Forms Exhibit A-2: Ownership and Sectional Map Well Proposal Letters and AFEs Exhibit A-3: Exhibit A-4: Chronology of Contacts with Uncommitted Owners TAB 3 Exhibit B: Affidavit of Joseph Dixon, Geologist 22962 Exhibit B-1: Structure Map Exhibit B-2: Gross Isochore Exhibit B-3: Stratigraphic Cross Section Exhibit B-4: Gun Barrel View Exhibit B-5: Trajectory Cross-section
- TAB 1Reference for Case No. 22963Application Case No. 22963: Burton Flat 3-1 Fed State Com 333H WellNMOCD Checklist Case No. 22963
- TAB 2Exhibit A:Affidavit of Andy Bennett, Landman