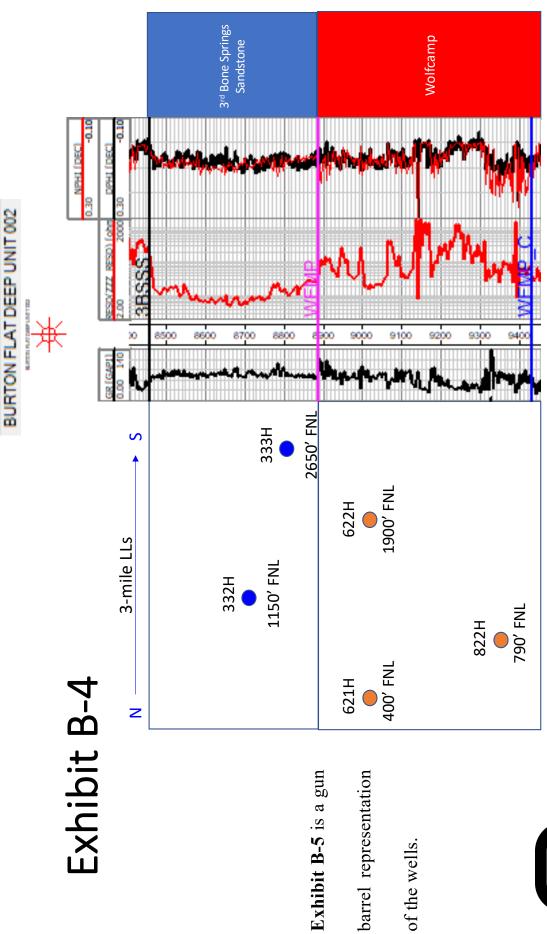

| Received by OCD: 8/16/2022 6:56:00 PM                                                  | Page 11 of 27                                   |
|----------------------------------------------------------------------------------------|-------------------------------------------------|
| AFE Capex and Operating Costs                                                          |                                                 |
| Drilling Supervision/Month \$                                                          | \$8,000, Exhibit A                              |
| Production Supervision/Month \$                                                        | \$800, Exhibit A                                |
| Justification for Supervision Costs                                                    | Exhibit A                                       |
| Requested Risk Charge                                                                  | 200%, Exhibit A                                 |
| Notice of Hearing                                                                      |                                                 |
| Proposed Notice of Hearing                                                             | Exhibit C, C-1                                  |
|                                                                                        |                                                 |
| Proof of Mailed Notice of Hearing (20 days before hearing)                             | Exhibit C-2                                     |
|                                                                                        |                                                 |
| Proof of Published Notice of Hearing (10 days before hearing)                          | Exhibit C-3                                     |
| Ownership Determination                                                                |                                                 |
| Land Ownership Schematic of the Spacing Unit                                           | Exhibit A-2                                     |
| Tract List (including lease numbers and owners)                                        | Exhibit A-2                                     |
| Pooled Parties (including ownership type)                                              | Exhibit A-2                                     |
| Unlocatable Parties to be Pooled                                                       | Exhibit A                                       |
| Ownership Depth Severance (including percentage above &                                |                                                 |
| below)                                                                                 | Exhibit A-2                                     |
| Joinder                                                                                |                                                 |
| Sample Copy of Proposal Letter                                                         | Exhibit A-3                                     |
| List of Interest Owners (ie Exhibit A of JOA)                                          | Exhibit A-2                                     |
|                                                                                        |                                                 |
| Chronology of Contact with Non-Joined Working Interests                                | Exhibit A-4                                     |
| Overhead Rates In Proposal Letter                                                      | Exhibit A-3                                     |
| Cost Estimate to Drill and Complete                                                    | Exhibit A-3                                     |
| Cost Estimate to Equip Well                                                            | Exhibit A-3                                     |
| Cost Estimate for Production Facilities                                                | Exhibit A-3                                     |
| Geology                                                                                |                                                 |
| Summary (including special considerations)                                             | Exhibit B                                       |
| Spacing Unit Schematic                                                                 | Exhibit B-1                                     |
| Gunbarrel/Lateral Trajectory Schematic                                                 | Exhibit B-4                                     |
| Well Orientation (with rationale)                                                      | Exhibit B, B-1                                  |
| Target Formation                                                                       | Exhibit B, B-3                                  |
| HSU Cross Section                                                                      | Exhibit B-3, B-4, B-5                           |
| Depth Severance Discussion                                                             | Exhibit B, no depth severance                   |
| Forms, Figures and Tables                                                              |                                                 |
| C-102                                                                                  | Exhibit A-1                                     |
| Tracts                                                                                 | Exhibit A-1, A-2, B-1                           |
| Summary of Interests, Unit Recapitulation (Tracts)                                     | Exhibit A-2                                     |
| General Location Map (including basin)                                                 | Exhibit A-2                                     |
| Well Bore Location Map                                                                 | Exhibit B-1, B-4                                |
| Structure Contour Map - Subsea Depth                                                   | Exhibit B-1                                     |
| Cross Section Location Map (including wells)                                           | Exhibit B-3, B-4, B-5                           |
| Cross Section Location Map (including weils)<br>Cross Section (including Landing Zone) | Exhibit B-3, B-4, B-5                           |
| Additional Information                                                                 |                                                 |
|                                                                                        |                                                 |
| Special Provisions/Stipulations                                                        | idad in this shaellist is somelate and security |
| CERTIFICATION: I hereby certify that the information prov                              |                                                 |
| Printed Name (Attorney or Party Representative):                                       | Darin C. Savage                                 |
| Signed Name (Attorney or Party Representative):                                        | /s/ Darin C. Savage                             |
| Date:                                                                                  | 8/16/22                                         |