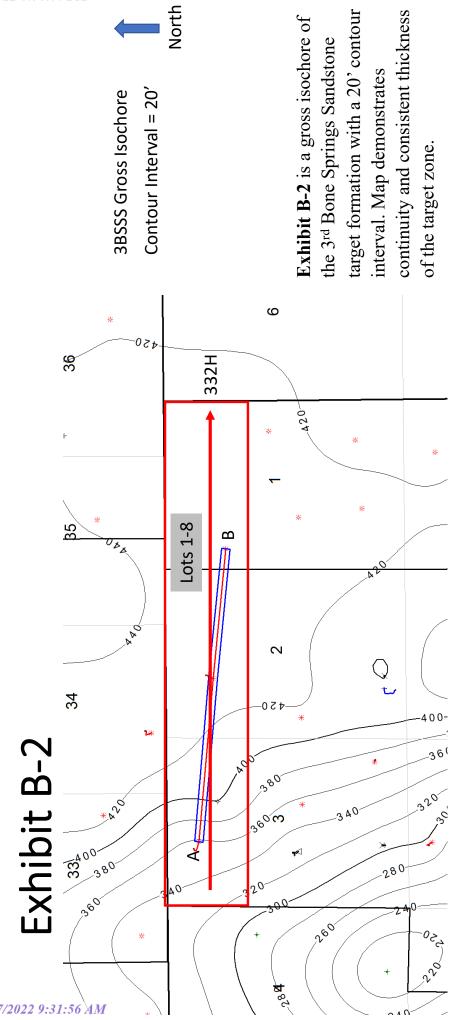

| Received by OCD: 8/16/2022 6:56:00 PM                                                  | Page 11 of 27                                   |
|----------------------------------------------------------------------------------------|-------------------------------------------------|
| AFE Capex and Operating Costs                                                          |                                                 |
| Drilling Supervision/Month \$                                                          | \$8,000, Exhibit A                              |
| Production Supervision/Month \$                                                        | \$800, Exhibit A                                |
| Justification for Supervision Costs                                                    | Exhibit A                                       |
| Requested Risk Charge                                                                  | 200%, Exhibit A                                 |
| Notice of Hearing                                                                      |                                                 |
| Proposed Notice of Hearing                                                             | Exhibit C, C-1                                  |
|                                                                                        |                                                 |
| Proof of Mailed Notice of Hearing (20 days before hearing)                             | Exhibit C-2                                     |
|                                                                                        |                                                 |
| Proof of Published Notice of Hearing (10 days before hearing)                          | Exhibit C-3                                     |
| Ownership Determination                                                                |                                                 |
| Land Ownership Schematic of the Spacing Unit                                           | Exhibit A-2                                     |
| Tract List (including lease numbers and owners)                                        | Exhibit A-2                                     |
| Pooled Parties (including ownership type)                                              | Exhibit A-2                                     |
| Unlocatable Parties to be Pooled                                                       | Exhibit A                                       |
| Ownership Depth Severance (including percentage above &                                |                                                 |
| below)                                                                                 | Exhibit A-2                                     |
| Joinder                                                                                |                                                 |
| Sample Copy of Proposal Letter                                                         | Exhibit A-3                                     |
| List of Interest Owners (ie Exhibit A of JOA)                                          | Exhibit A-2                                     |
|                                                                                        |                                                 |
| Chronology of Contact with Non-Joined Working Interests                                | Exhibit A-4                                     |
| Overhead Rates In Proposal Letter                                                      | Exhibit A-3                                     |
| Cost Estimate to Drill and Complete                                                    | Exhibit A-3                                     |
| Cost Estimate to Equip Well                                                            | Exhibit A-3                                     |
| Cost Estimate for Production Facilities                                                | Exhibit A-3                                     |
| Geology                                                                                |                                                 |
| Summary (including special considerations)                                             | Exhibit B                                       |
| Spacing Unit Schematic                                                                 | Exhibit B-1                                     |
| Gunbarrel/Lateral Trajectory Schematic                                                 | Exhibit B-4                                     |
| Well Orientation (with rationale)                                                      | Exhibit B, B-1                                  |
| Target Formation                                                                       | Exhibit B, B-3                                  |
| HSU Cross Section                                                                      | Exhibit B-3, B-4, B-5                           |
| Depth Severance Discussion                                                             | Exhibit B, no depth severance                   |
| Forms, Figures and Tables                                                              |                                                 |
| C-102                                                                                  | Exhibit A-1                                     |
| Tracts                                                                                 | Exhibit A-1, A-2, B-1                           |
| Summary of Interests, Unit Recapitulation (Tracts)                                     | Exhibit A-2                                     |
| General Location Map (including basin)                                                 | Exhibit A-2                                     |
| Well Bore Location Map                                                                 | Exhibit B-1, B-4                                |
| Structure Contour Map - Subsea Depth                                                   | Exhibit B-1                                     |
| Cross Section Location Map (including wells)                                           | Exhibit B-3, B-4, B-5                           |
| Cross Section Location Map (including weils)<br>Cross Section (including Landing Zone) | Exhibit B-3, B-4, B-5                           |
| Additional Information                                                                 |                                                 |
|                                                                                        |                                                 |
| Special Provisions/Stipulations                                                        | idad in this shaellist is somelate and security |
| CERTIFICATION: I hereby certify that the information prov                              |                                                 |
| Printed Name (Attorney or Party Representative):                                       | Darin C. Savage                                 |
| Signed Name (Attorney or Party Representative):                                        | /s/ Darin C. Savage                             |
| Date:                                                                                  | 8/16/22                                         |