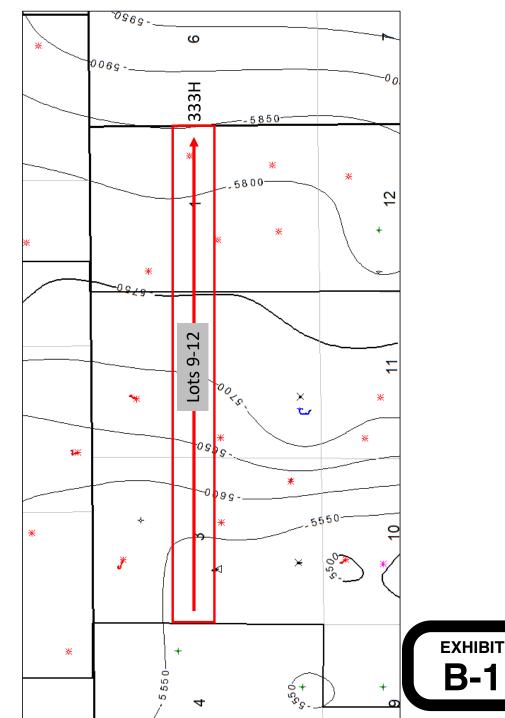

iciently and effectively develop the subject acreage.

10. In my opinion, the granting of Devon's applications is in the best interest of conservation, the prevention of waste, and protection of correlative rights.

11. **Devon Exhibits B-1** to **B-5** were either prepared by me or compiled under my direction and supervision.

## FURTHER AFFIANT SAYETH NOT.

JOSEPH DIXON

STATE OF OKLAHOMA COUNTY OF Oldow

SUBSCRIBED and SWORN to before me this \_\_\_\_\_ day of \_\_\_\_\_\_ day of \_\_\_\_\_\_\_

NOTARY PUBLIC

My Commission Expires:



Top of Wolfcamp Formation Structure Map Structure Map Contour Interval = 50' North Contour Interval = 50' North showing the depth (subsea) to the top of the Wolfcamp formation, a marker that defines the base of the target interval for the proposed well.



Exhibit B-1

.

ехнівіт **В-2** 











EXHIBIT **B-3** 











# **TAB 1**

Reference for Case No. 22964 Application Case No. 22964: Burton Flat 3-1 Fed State Com 332H Well NMOCD Checklist Case No. 22964

#### STATE OF NEW MEXICO ENERGY, MINERALS AND NATURAL RESOURCES DEPARTMENT OIL CONSERVATION DIVISION

### APPLICATION OF DEVON ENERGY PRODUCTION COMPANY, L.P., FOR A NONSTANDARD HORIZONTAL SPACING UNIT, IF NECESSARY, AND COMPULSORY POOLING, EDDY COUNTY, NEW MEXICO

Case No. <u>22964</u>

#### **APPLICATION**

Devon Energy Production Company, L.P., ("Devon"), OGRID No. 6137, through its undersigned attorneys, hereby files this Application with the Oil Conservation Division ("Division") pursuant to the provisions of NMSA 1978, Section 70-2-17, seeking an order (1) establishing a