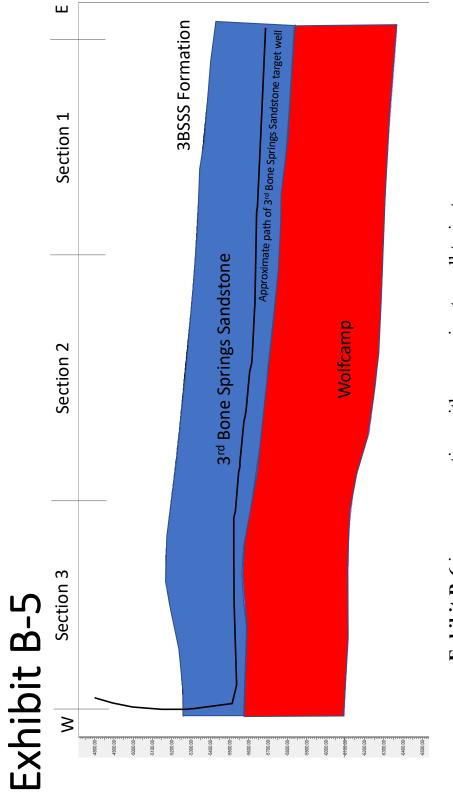

## **COMPULSORY POOLING APPLICATION CHECKLIST** ALL INFORMATION IN THE APPLICATION MUST BE SUPPORTED BY SIGNED AFFIDAVITS

| Case: 22961                                                  | APPLICANT'S RESPONSE                                        |
|--------------------------------------------------------------|-------------------------------------------------------------|
| Date:                                                        | August 16, 2022                                             |
| Applicant                                                    | Devon Energy Production Company L.P.                        |
| Designated Operator & OGRID (affiliation if applicable)      | 6137                                                        |
| Applicant's Counsel:                                         | Darin C. Savage - Abadie & Schill, PC                       |
| Case Title:                                                  | Application of Devon Energy Production Company, L.P.        |
|                                                              | for a Horizontal Spacing Unit and Compulsory Pooling,       |
|                                                              | Eddy County, New Mexico                                     |
| Entries of Appearance/Intervenors:                           | MRC Permian Company                                         |
|                                                              | Sabinal Energy Operating, LLC                               |
| Well Family                                                  | Burton Flat 3-1 Fed State Com                               |
| Formation/Pool                                               |                                                             |
| Formation Name(s) or Vertical Extent:                        | Wolfcamp                                                    |
| Primary Product (Oil or Gas):                                | Oil                                                         |
| Pooling this vertical extent:                                | Exhibit B-3; 622H TVD approx 9,107'                         |
| Pool Name and Pool Code:                                     | Wolfcamp [WC Burton Flat UPPER WC (Code 98315)]             |
| Well Location Setback Rules:                                 | NMAC statewide rules                                        |
| Spacing Unit Size:                                           | 480 acres, more or less                                     |
| Spacing Unit                                                 |                                                             |
| Type (Horizontal/Vertical)                                   | Horizontal                                                  |
| Size (Acres)                                                 | 480 acres, more or less                                     |
| Building Blocks:                                             | Single Lots within the correcion sections                   |
| Orientation:                                                 | west - east                                                 |
| Description: TRS/County                                      | Lots 5, 6, 7 and 8 (Lots 5-8) of Sections 1, 2 and 3,       |
|                                                              | Township 21 South, Range 27 East, NMPM, Eddy County,        |
|                                                              | New Mexico                                                  |
| Standard Horizontal Well Spacing Unit (Y/N), If No, describe | Yes                                                         |
| Other Situations                                             |                                                             |
| Depth Severance: Y/N. If yes, description                    | No                                                          |
| Proximity Tracts: If yes, description                        | No                                                          |
| Proximity Defining Well: if yes, description                 | No                                                          |
| Applicant's Ownership in Each Tract                          | See Landman Exhibit A-2                                     |
| Well(s)                                                      |                                                             |
| Name & API (if assigned), surface and bottom hole location,  |                                                             |
| footages, completion target, orientation, completion status  |                                                             |
| (standard or non-standard)                                   |                                                             |
| Well #1                                                      | Burton Flat 3-1 Fed State Com 622H Well (API No. 30-015-    |
|                                                              | pending), SHL: Lot 5, 2077' FNL, 387' FWL, Section 3, T21S- |
|                                                              | R27E, NMPM; BHL: Lot 8, 1900' FNL, 20' FEL, Section 1,      |
|                                                              | T21S-R27E, NMPM, laydown, standard location                 |
|                                                              |                                                             |
| Horizontal Well First and Last Take Points                   | Burton Flat 3-1 Fed State Com 622H Well: FTP 1900' FNL,     |
|                                                              | 100' FWL, Section 3; LTP 1900' FNL, 100' FEL, Section 1     |
| Completion Target (Formation, TVD and MD)                    | Burton Flat 3-1 Fed State Com 622H Well: TVD approx.        |
|                                                              | 9,107', TMD 24,587'; Wolfcamp Formation, See Exhibit B-     |

| Received by OCD: 8/16/2022 6:56:00 PM                                                  | Page 11 of 27                                   |
|----------------------------------------------------------------------------------------|-------------------------------------------------|
| AFE Capex and Operating Costs                                                          |                                                 |
| Drilling Supervision/Month \$                                                          | \$8,000, Exhibit A                              |
| Production Supervision/Month \$                                                        | \$800, Exhibit A                                |
| Justification for Supervision Costs                                                    | Exhibit A                                       |
| Requested Risk Charge                                                                  | 200%, Exhibit A                                 |
| Notice of Hearing                                                                      |                                                 |
| Proposed Notice of Hearing                                                             | Exhibit C, C-1                                  |
|                                                                                        |                                                 |
| Proof of Mailed Notice of Hearing (20 days before hearing)                             | Exhibit C-2                                     |
|                                                                                        |                                                 |
| Proof of Published Notice of Hearing (10 days before hearing)                          | Exhibit C-3                                     |
| Ownership Determination                                                                |                                                 |
| Land Ownership Schematic of the Spacing Unit                                           | Exhibit A-2                                     |
| Tract List (including lease numbers and owners)                                        | Exhibit A-2                                     |
| Pooled Parties (including ownership type)                                              | Exhibit A-2                                     |
| Unlocatable Parties to be Pooled                                                       | Exhibit A                                       |
| Ownership Depth Severance (including percentage above &                                |                                                 |
| below)                                                                                 | Exhibit A-2                                     |
| Joinder                                                                                |                                                 |
| Sample Copy of Proposal Letter                                                         | Exhibit A-3                                     |
| List of Interest Owners (ie Exhibit A of JOA)                                          | Exhibit A-2                                     |
|                                                                                        |                                                 |
| Chronology of Contact with Non-Joined Working Interests                                | Exhibit A-4                                     |
| Overhead Rates In Proposal Letter                                                      | Exhibit A-3                                     |
| Cost Estimate to Drill and Complete                                                    | Exhibit A-3                                     |
| Cost Estimate to Equip Well                                                            | Exhibit A-3                                     |
| Cost Estimate for Production Facilities                                                | Exhibit A-3                                     |
| Geology                                                                                |                                                 |
| Summary (including special considerations)                                             | Exhibit B                                       |
| Spacing Unit Schematic                                                                 | Exhibit B-1                                     |
| Gunbarrel/Lateral Trajectory Schematic                                                 | Exhibit B-4                                     |
| Well Orientation (with rationale)                                                      | Exhibit B, B-1                                  |
| Target Formation                                                                       | Exhibit B, B-3                                  |
| HSU Cross Section                                                                      | Exhibit B-3, B-4, B-5                           |
| Depth Severance Discussion                                                             | Exhibit B, no depth severance                   |
| Forms, Figures and Tables                                                              |                                                 |
| C-102                                                                                  | Exhibit A-1                                     |
| Tracts                                                                                 | Exhibit A-1, A-2, B-1                           |
| Summary of Interests, Unit Recapitulation (Tracts)                                     | Exhibit A-2                                     |
| General Location Map (including basin)                                                 | Exhibit A-2                                     |
| Well Bore Location Map                                                                 | Exhibit B-1, B-4                                |
| Structure Contour Map - Subsea Depth                                                   | Exhibit B-1                                     |
| Cross Section Location Map (including wells)                                           | Exhibit B-3, B-4, B-5                           |
| Cross Section Location Map (including weils)<br>Cross Section (including Landing Zone) | Exhibit B-3, B-4, B-5                           |
| Additional Information                                                                 |                                                 |
|                                                                                        |                                                 |
| Special Provisions/Stipulations                                                        | idad in this shaellist is somelate and security |
| CERTIFICATION: I hereby certify that the information prov                              |                                                 |
| Printed Name (Attorney or Party Representative):                                       | Darin C. Savage                                 |
| Signed Name (Attorney or Party Representative):                                        | /s/ Darin C. Savage                             |
| Date:                                                                                  | 8/16/22                                         |