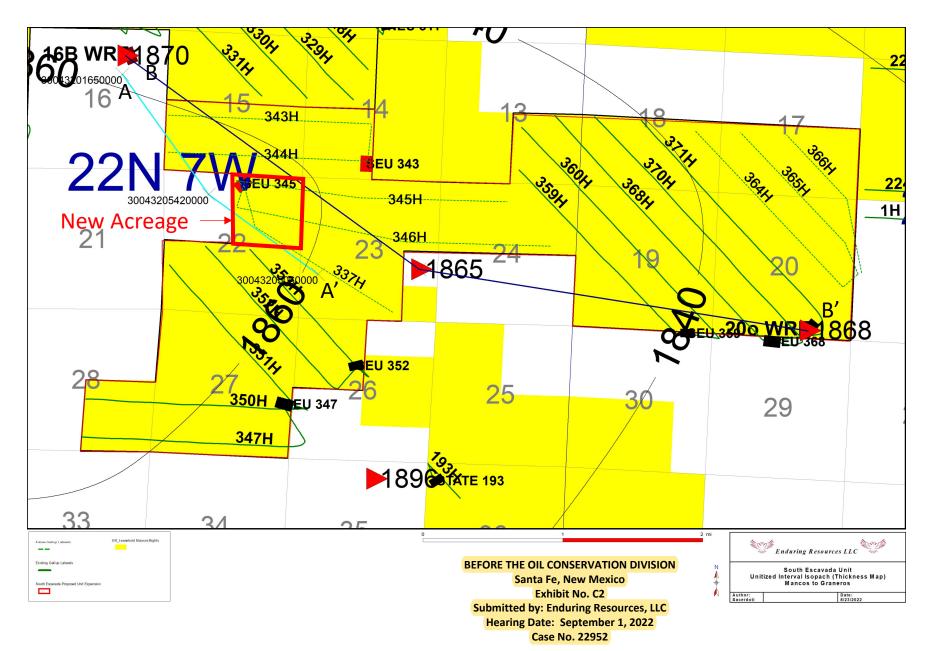

Released to Imaging: 8/29/2022 4:58:05 PM

6. Enduring Exhibit C-2 is a Unitized Interval Isopach Map I created that uses the same base map as the previous exhibit. It overlays isopach contours across the Unit Area to show the thickness of the unitized interval over the subject acreage using 20-foot contour intervals. I do not observe any faults, pinch outs, or other geologic impediments to efficiently and effectively developing this acreage with horizontal wells.