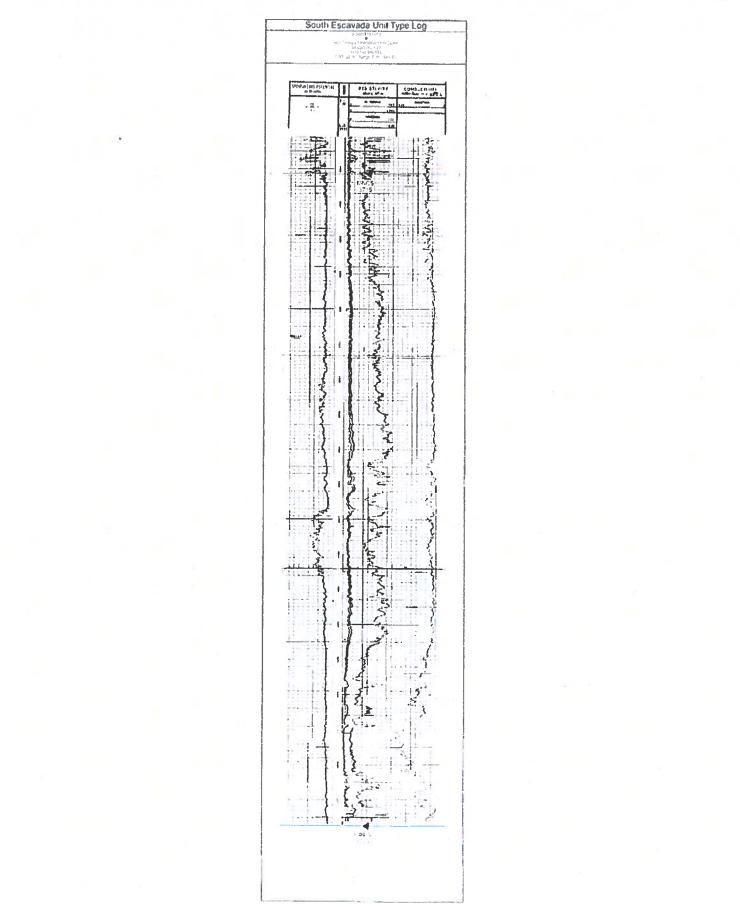

#### **GEOLOGIC EXHIBIT DESCRIPTIONS**

The first geologic exhibit is the Type-Log for the South Escavada Unit from the Questar Exploration and Production Companies Fulton #1 (API # 30043051640000). This is the same type log used in the original South Escavada Unit application.

Exhibit A. South Escavada Unit Type Log from the Northwest Production Corporation's Sandoval # 1-23 (API # 30-043-05150-0000) located in Township 22N, Range 7W, Section 23. The Unitized interval is from the Mancos Formation Top at 3710' to the Graneros Shale Top at 5575' measured depth.