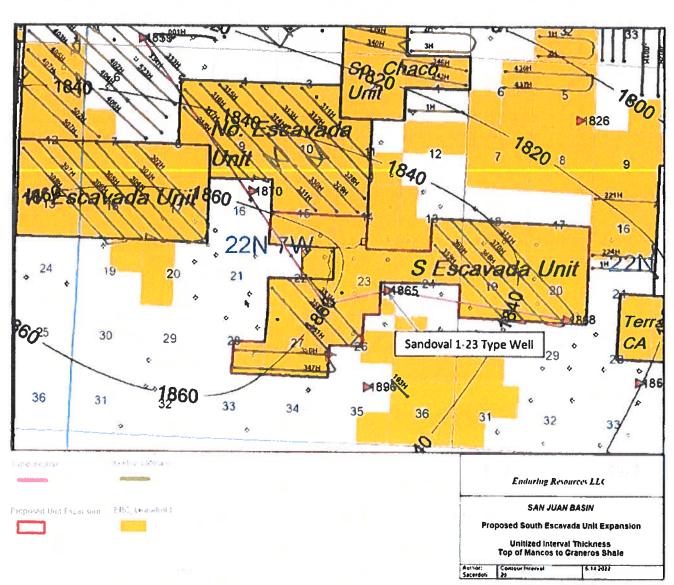

Page 28 of 91

ų

Exhibit E. Thickness Map of the Unitized interval from the top of the Mancos Formation to the Graneros Shale.

ŀ

Received by OCD: 8/29/2022 4:55:39 PM

United States Department of the Interior Federal Indian Mineral Office 6251 College Boulevard, Suite B Farmington, New Mexico 87402