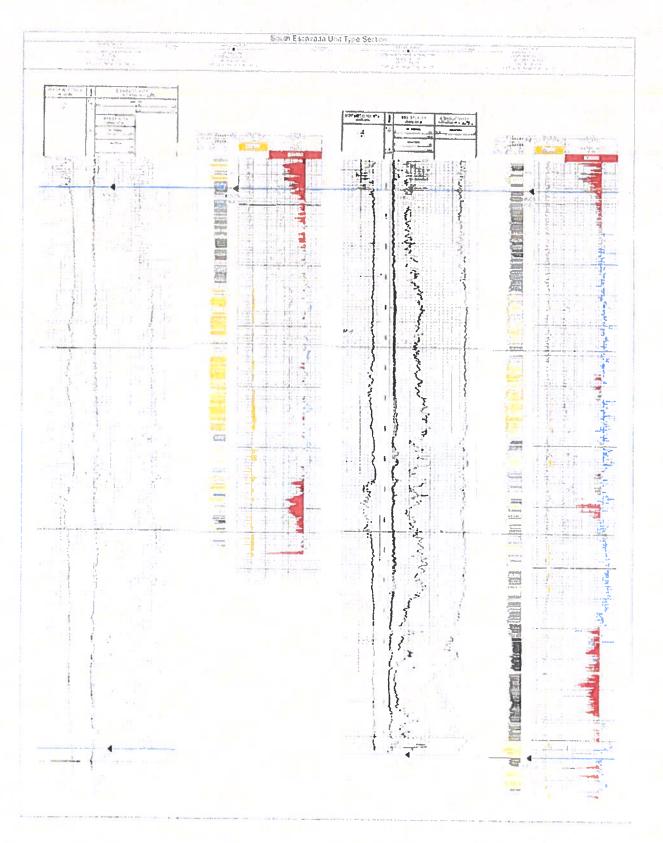

#### **GEOLOGIC EXHIBIT DESCRIPTIONS**

The first geologic exhibit is the Type-Log for the South Escavada Unit from the Questar Exploration and Production Companies Fulton #1 (API # 30043051640000). This is the same type log used in the original South Escavada Unit application.

The second exhibit is a cross section from the type-log to two wells within the SEU showing the unitized interval across the unit. In the left track of the the cross sections is a Gamma Ray log scaled from 0 to 200 API units. The next column to the right has Deep Resistivity plotted on a logarithmic scale from 2 to 200 Ohm-meters and color filled in yellow where resistivity is greater than 10 Ohm-m. The final column shows both Bulk Density (RHOB) in grams per cubic centimeter scaled from 2 to 3 and Density Porosity (PHID) scaled from 20% to 0%.

Exhibit A. South Escavada Unit Type Log from the Northwest Production Corporation's Sandoval # 1-23 (API # 30-043-05150-0000) located in Township 22N, Range 7W, Section 23. The Unitized interval is from the Mancos Formation Top at 3710' to the Graneros Shale Top at 5575' measured depth.

Received by OCD: 8/29/2022 4:55:39 PM

Exhibit B. Cross Section showing the unitized interval uniformity in the area. The section starts at the Questar Fulton #1 on the left, then to the Texaco DOME-NAVAJO 22-22-7 #1, the Sandoval 1-23 type well then to the Enduring Resources SEU\_2206-20M PODS Water Supply Well.