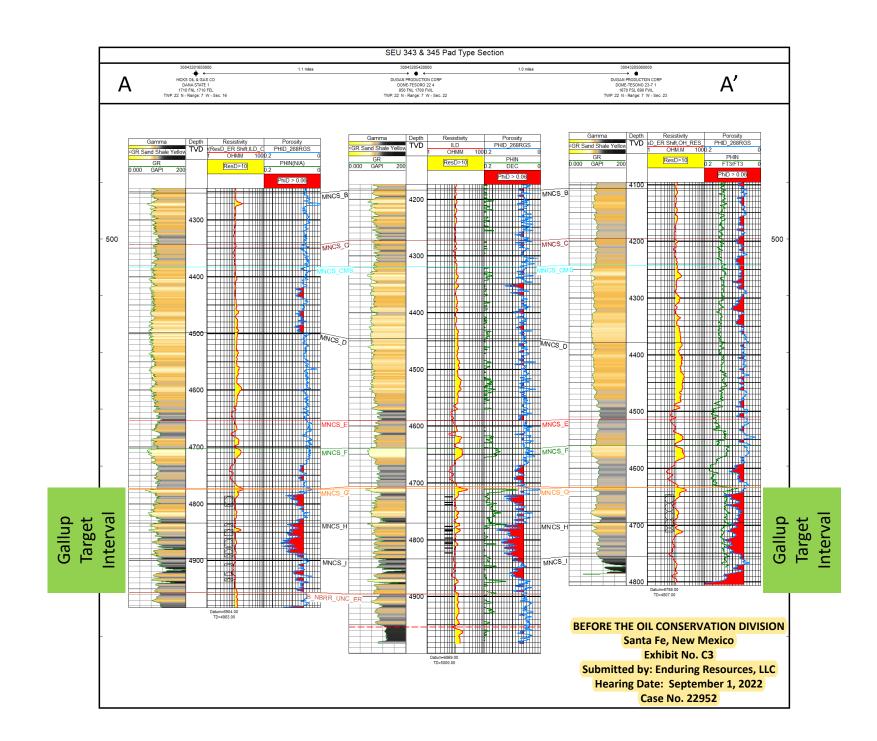

7. Enduring Exhibit C-3 is a west-east stratigraphic cross-section using the wells depicted in Exhibit C-2 from A to A'. I have identified on the cross section the target interval for Enduring's proposed wells. This cross section demonstrates that the target interval is continuous across the northern portion of the NE/4 of Section 22 that Enduring proposes to include in the Unit Area from a west to east direction.