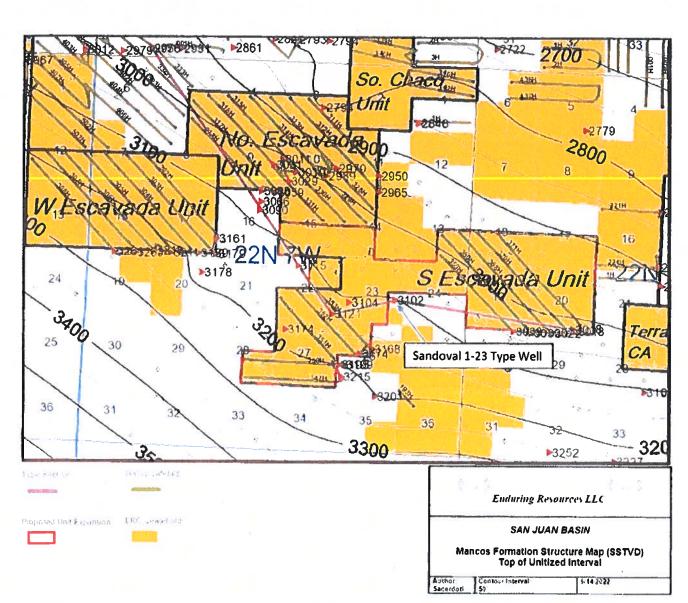

Two structure maps are included as exhibits. The first is for the top of the Mancos Formation which is the top of the unit interval. The second is for the top of the Graneros Shale which is the base of the Unit Interval. Both structure maps have 50 foot contour intervals measured relative to sea level (SSTVD). The type-log well location and cross section line are shown on these maps in addition to where existing horizontal and vertical wells are located. The proposed expansion to the South Escavada Unit is outlined in red.

Page 26 of 91

Exhibit C. Structure Map for the top of the Mancos Formation in Sub-Sea TVD which is the top of the unit interval.

Exhibit D. Structure Map of the Graneros Shale in Sub-Sea TVD which is the base of the Unit Interval.