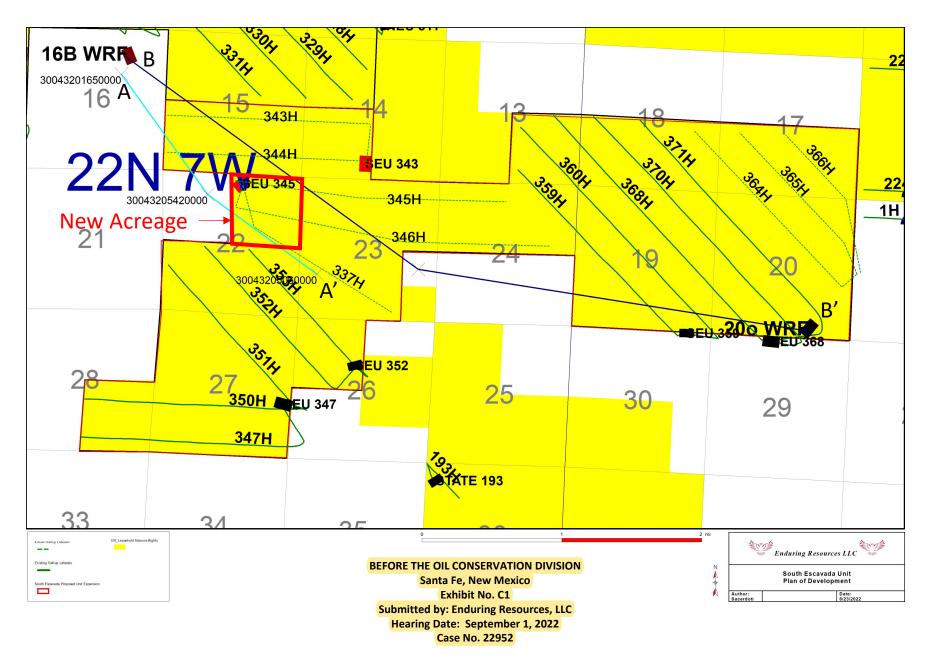

3. I am familiar with Enduring's application in this case and have conducted a geologic study of the subject lands.

4. Enduring Exhibit C-1 is a Development Plan and Cross-Section Index map I created. It depicts the South Escavada Unit area in a red outline. Existing horizontal well laterals are depicted with a solid green line. Proposed horizontal well laterals are depicted with a dashed green line. The acreage Enduring proposes to incorporate into the Unit Area in the NE/4 of Section 22 is outlined with a bold red line and indicated on the map. Enduring proposes to drill and complete three wells that will traverse this new acreage within the Unitized Interval.

5. Also shown on **Enduring Exhibit C-1** is a cross-section index line in light blue from A to A' using well logs that I have selected to construct a cross-section depicted in a later BEFORE THE OIL CONSERVATION DIVISION

Page 33 of 91

exhibit. A second cross-section index line is depicted in black from B to B' using well logs that I selected to construct a second cross-section exhibit. I chose these wells because they contain good gamma ray, resistivity, and density porosity logs and are representative of the geology underlying the acreage Enduring proposes to incorporate into the Unit Area.