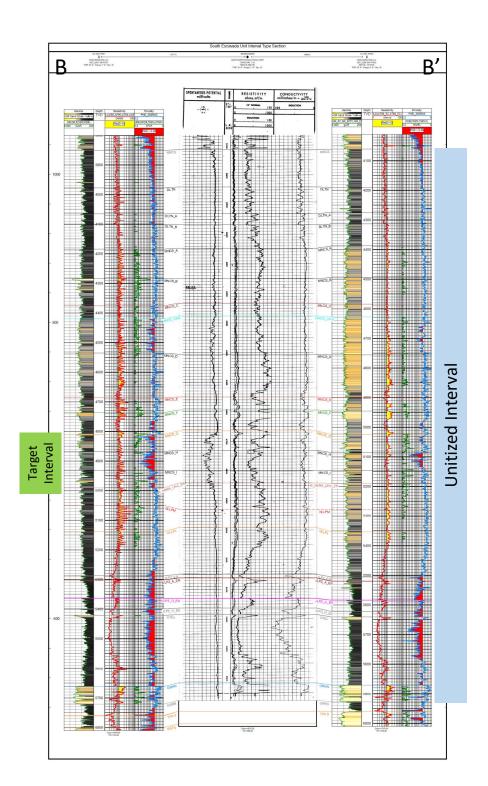

8. Enduring Exhibit C-4 is a west-east stratigraphic cross-section using the wells depicted in Exhibits C-2 from B to B'. I have identified on the cross section the top and bottom of the unitized interval, as well as the target interval for Enduring's proposed wells. This cross section demonstrates that both the unitized interval and the target interval are continuous across the southern portion of the NE/4 of Section 22 from a west to east direction.