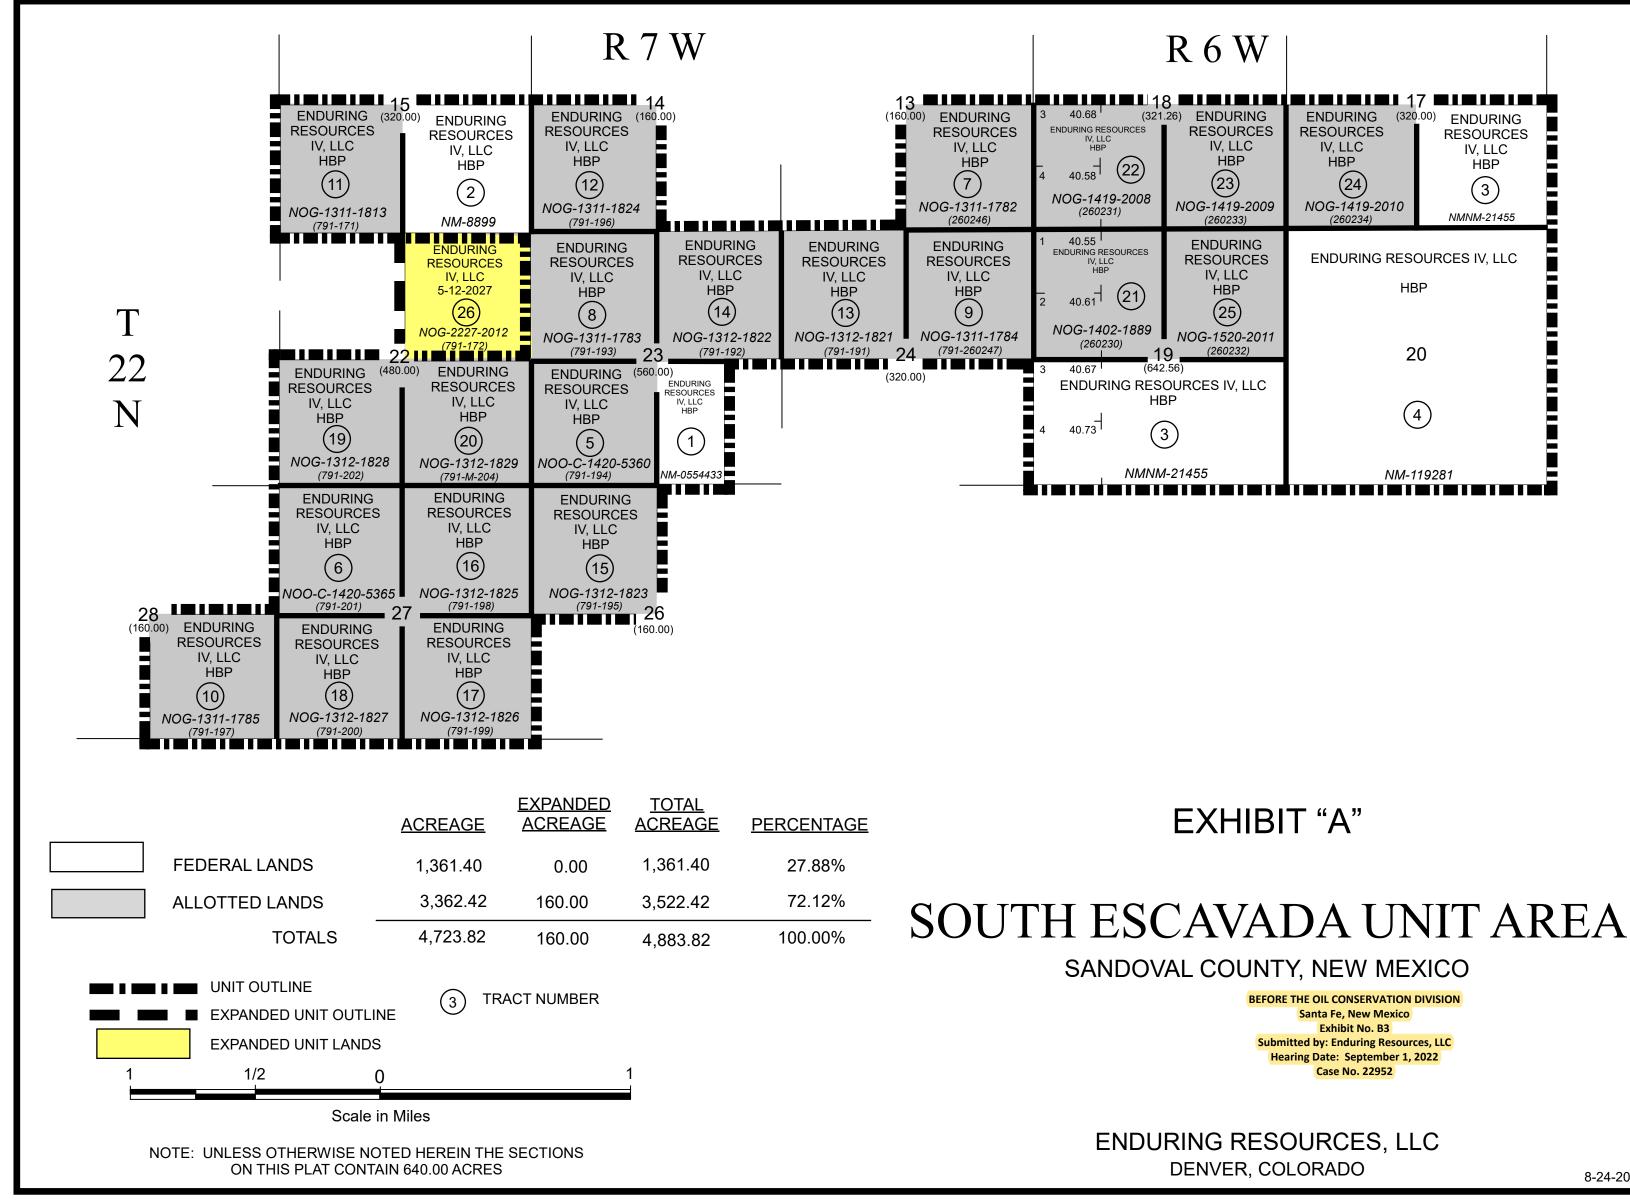

#### **TOWNSHIP 22 NORTH, RANGE 7 WEST, NMPM**

Section 22: NE/4

12. **Enduring Exhibit B-3** is a plat showing the boundaries of the existing Unit Area. Highlighted in yellow is the acreage Enduring seeks to include within the unit expansion.

Re: Preliminary Approval of the Proposed Expansion of the South Escavada Unit Sandoval County, NM

Greetings, Alex Campbell:

Your application of June 14, 2022, requests preliminary approval of the proposed expansion of the South Escavada Unit Area, Sandoval County, New Mexico. This expansion will add 160.00 acres to the 4723.82 acre unit, resulting in an enlarged unit area of 4883.82 acres, more or less.

Township 22 North, Range 7 West, N.M.P.M. Section 22: NE/4 Containing 160 acres, more or less.

The proposed expansion comprises the addition of 160 acres (100%) Allotted Lands. Enduring requests an effective date of August 1, 2022.

| TRACT NUMBER | FEDERAL SERIAL NUMBER | EXPIRATION |
|--------------|-----------------------|------------|
| 26           | NOG-2227-2012         | 5-12-2027. |

By copy of this application, Enduring also requests preliminary approval of the proposed expansion from the Federal Indian Minerals Office (FIMO). Ratification and Joinder to the South Escavada Unit Agreement, as Expanded, will be solicited from all parties in the proposed expanded unit areat and notification given to the committed parties in the existing unit area, pursuant to Section 2 of the South