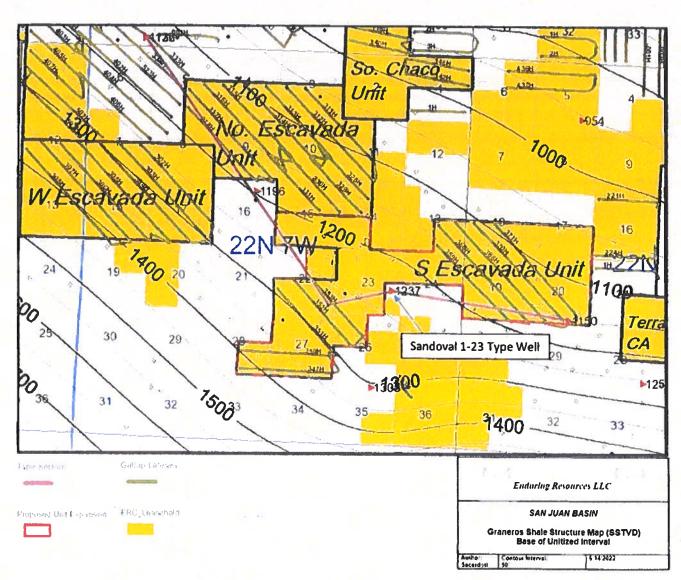

Two structure maps are included as exhibits. The first is for the top of the Mancos Formation which is the top of the unit interval. The second is for the top of the Graneros Shale which is the base of the Unit Interval. Both structure maps have 50 foot contour intervals measured relative to sea level (SSTVD). The type-log well location and cross section line are shown on these maps in addition to where existing horizontal and vertical wells are located. The proposed expansion to the South Escavada Unit is outlined in red.

Page 26 of 91

Exhibit C. Structure Map for the top of the Mancos Formation in Sub-Sea TVD which is the top of the unit interval.

Exhibit D. Structure Map of the Graneros Shale in Sub-Sea TVD which is the base of the Unit Interval.