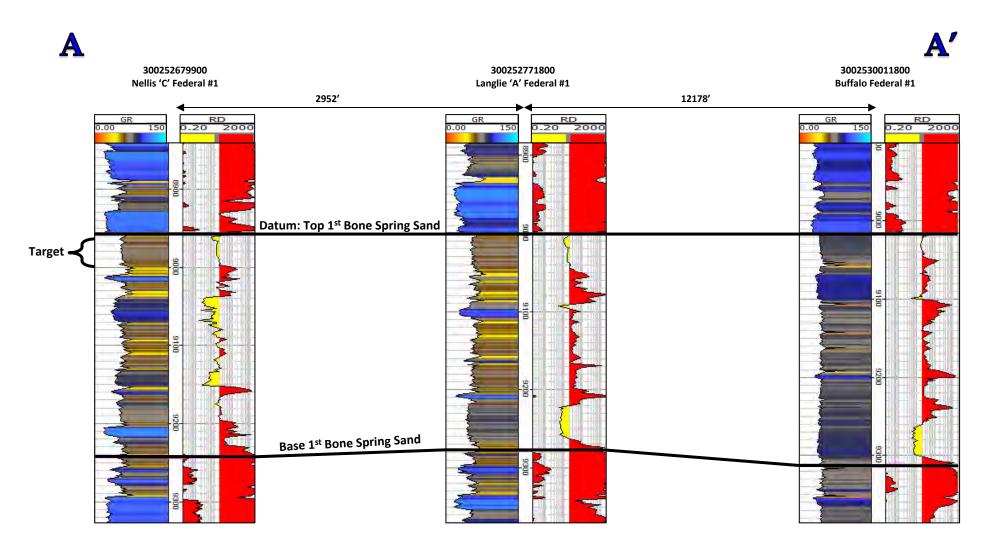

| TAB 3 | Exhibit B:   | Self-Affirmed Statement of Jason Asmus, Geologist                    |
|-------|--------------|----------------------------------------------------------------------|
| 23375 | Exhibit B-1: | Structure Map – 1 <sup>st</sup> Bone Spring Sand Structure           |
|       | Exhibit B-2: | Structure Map – 2 <sup>nd</sup> Bone Spring Sand Structure           |
|       | Exhibit B-3: | Stratigraphic Cross Section – 1st Bone Spring Sand Datum             |
|       | Exhibit B-4: | Stratigraphic Cross Section – 2 <sup>nd</sup> Bone Spring Sand Datum |
|       | Exhibit B-5: | Gross Isochore – 1 <sup>st</sup> Bone Spring Sand Isopach            |
|       | Exhibit B-6: | Gross Isochore – 2 <sup>nd</sup> Bone Spring Sand Isopach            |
|       | Exhibit B-7: | Gun Barrel View                                                      |
| TAB 4 | Exhibit C:   | Affidavit of Notice, Darin C. Savage                                 |
| 23375 | Exhibit C-1: | Notice Letters                                                       |
|       | Exhibit C-2: | Mailing List                                                         |
|       | Exhibit C-3: | Affidavit of Publication                                             |