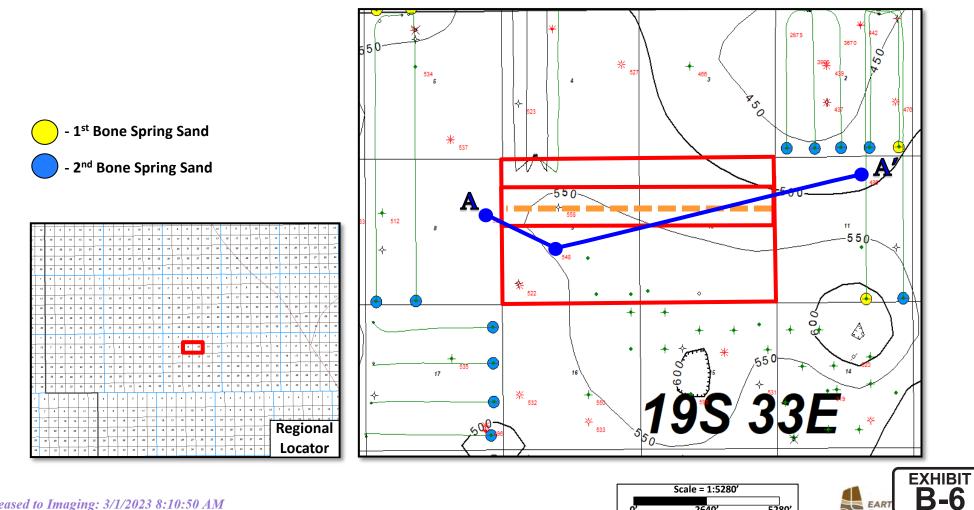

| Cost Estimate for Production Facilities                                                             | Exhibit A-3                                   |
|-----------------------------------------------------------------------------------------------------|-----------------------------------------------|
| Geology                                                                                             |                                               |
| Summary (including special considerations)                                                          | Exhibit B                                     |
| Spacing Unit Schematic                                                                              | Exhibits B-1, B-2                             |
| Gunbarrel/Lateral Trajectory Schematic                                                              | Exhibit B-7                                   |
| Well Orientation (with rationale)                                                                   | Exhibits B, B-1, B-2                          |
| Target Formation                                                                                    | Exhibits A, B, B-3, B-4                       |
| HSU Cross Section                                                                                   | Exhibit B-7                                   |
| Depth Severance Discussion                                                                          | N/A                                           |
| Forms, Figures and Tables                                                                           |                                               |
| C-102                                                                                               | Exhibit A-1                                   |
| Tracts                                                                                              | Exhibits A-1, A-2,                            |
| Summary of Interests, Unit Recapitulation (Tracts)                                                  | Exhibit A-2                                   |
| General Location Map (including basin)                                                              | Exhibit A-2                                   |
| Well Bore Location Map                                                                              | Exhibits B-1, B-2                             |
| Structure Contour Map - Subsea Depth                                                                | Exhibit B-1                                   |
| Cross Section Location Map (including wells)                                                        | Exhibits B-3, B-4, B-7                        |
| Cross Section (including Landing Zone)                                                              | Exhibits B-3, B-4, B-7                        |
| Additional Information                                                                              |                                               |
| Special Provisions/Stipulations                                                                     |                                               |
| CERTIFICATION: I hereby certify that the information provide                                        | d in this checklist is complete and accurate. |
| Printed Name (Attorney or Party Representative):<br>Signed Name (Attorney or Party Representative): | Darin C. Savage<br>/s/ Darín Savage           |
| Date:                                                                                               | 02.28.2023                                    |