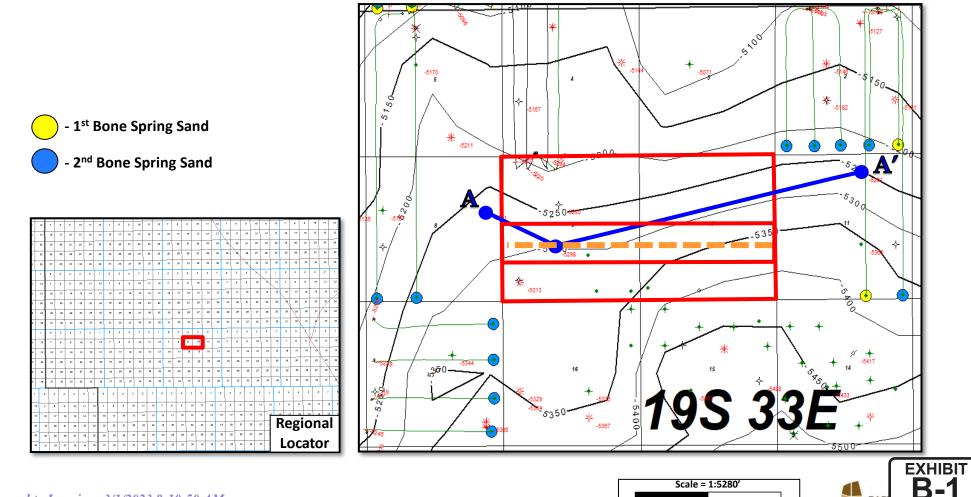

the drilling of unnecessary wells, and the protection of correlative rights.

12. The foregoing is correct and complete to the best of my knowledge and belief.

### [Signature page follows]

### Signature page of Self-Affirmed Statement of [Jason J. Asmus]:

I understand that this Self-Affirmed Statement will be used as written testimony before the Division in Case No. 23373 and affirm that my testimony herein is true and correct, to the best of my knowledge and belief and made under penalty of perjury under the laws of the State of New Mexico.

[Jason J. Asmus]

28/2023

Released to Imaging: 3/1/2023 8:10:50 AM

Date Signed

#### **Received by OCD: 2/28/2023 11:17:16 PM**

5280'

2640'

Energy Inc.

# Exhibit B-1 1<sup>st</sup> Bone Spring Sand Structure (SSTVD): Contour Interval = 50'



#### **Received by OCD: 2/28/2023 11:17:16 PM**

EART Energy, Inc.

5280'

2640'

# Exhibit B-2 2<sup>nd</sup> Bone Spring Sand Structure (SSTVD): Contour Interval = 50'



#### Page 81 of 180

# Exhibit B-3 Stratigraphic Cross Section A-A': 1<sup>st</sup> Bone Spring Sand Datum





# Exhibit B-4 Stratigraphic Cross Section A-A': 2<sup>nd</sup> Bone Spring Sand Datum





### Received by OCD: 2/28/2023 11:17:16 PM Exhibit B-5 1<sup>st</sup> Bone Spring Sand Isopach: Contour Interval = 50'





### Page 83 of 180

Released to Imaging: 3/1/2023 8:10:50 AM

## Received by OCD: 2/28/2023 11:17:16 PM Exhibit B-6 2<sup>nd</sup> Bone Spring Sand Isopach: Contour Interval = 50'



Released to Imaging: 3/1/2023 8:10:50 AM

## Received by OCD: 2/28/2023 11:17:16 PM Exhibit B-7 Gun Barrel



Energ