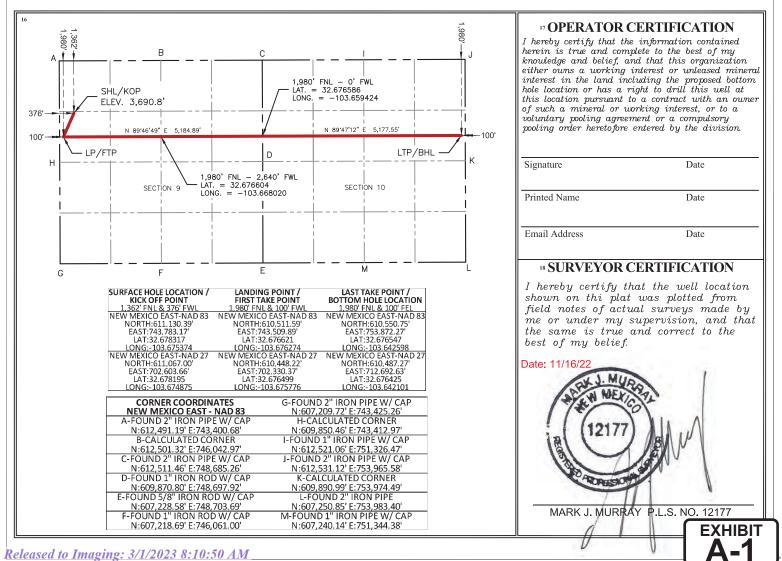

Matt Solomon

2.24.2023

Date Signed

| Received by OC                                                                                                                                                                    | D: 2/28/2               | 2023 11:17:                                                                                                                      | :16 PM                        |                              |                                 |                  |               |                                                                                     |                          | Page 19 of 1           |
|-----------------------------------------------------------------------------------------------------------------------------------------------------------------------------------|-------------------------|----------------------------------------------------------------------------------------------------------------------------------|-------------------------------|------------------------------|---------------------------------|------------------|---------------|-------------------------------------------------------------------------------------|--------------------------|------------------------|
| District I<br>1625 N. French Dr., Hobbs, NM 88240                                                                                                                                 |                         |                                                                                                                                  |                               | State of New Mexico          |                                 |                  |               |                                                                                     |                          | Form C-102             |
| 1625 N. French Dr.<br><u>District II</u><br>811 S. First St., Art<br><u>District III</u><br>1000 Rio Brazon R<br><u>District IV</u><br>1220 S. St Francis I<br>Phone: (505) 476-3 | Ene                     | Energy, Minerals & Natural Resources Department<br>OIL CONSERVATION DIVISION<br>1220 South St. Francis Dr.<br>Santa Fe, NM 87505 |                               |                              |                                 |                  | Submit or     | evised August 1, 2011<br>ne copy to appropriate<br>District Office<br>MENDED REPORT |                          |                        |
|                                                                                                                                                                                   |                         | WEI                                                                                                                              | LL LOC                        | CATION                       | AND AC                          | REAGE DEDIC      | CATION PLA    | <b></b> Υ                                                                           |                          |                        |
| 1                                                                                                                                                                                 | API Numbe               | r                                                                                                                                |                               | <sup>2</sup> Pool Code       | ool Code <sup>3</sup> Pool Name |                  |               |                                                                                     |                          |                        |
| <sup>4</sup> Property (                                                                                                                                                           | Code                    |                                                                                                                                  |                               |                              | <sup>5</sup> Proper             | rty Name         |               |                                                                                     | <sup>6</sup> Well Number |                        |
|                                                                                                                                                                                   |                         |                                                                                                                                  |                               | DELOREAN 9-10 FED COM 1BS 1H |                                 |                  |               |                                                                                     | 1H                       |                        |
| <sup>7</sup> OGRID                                                                                                                                                                | No.                     |                                                                                                                                  |                               | <sup>8</sup> Operator Name   |                                 |                  |               |                                                                                     |                          | <sup>9</sup> Elevation |
|                                                                                                                                                                                   |                         |                                                                                                                                  |                               | EAR                          | THSTONE                         | OPERATING, LLC   | <u> </u>      |                                                                                     | 3,691.5'                 |                        |
|                                                                                                                                                                                   |                         |                                                                                                                                  |                               |                              | " Surfa                         | ce Location      |               |                                                                                     |                          |                        |
| UL or lot no.                                                                                                                                                                     | Section                 | Township                                                                                                                         | Range                         | Lot Idn                      | Feet from the                   | North/South line | Feet from the | East/W                                                                              | est line                 | County                 |
| D                                                                                                                                                                                 | 9                       | 19 S                                                                                                                             | 33 E                          |                              | 1,278'                          | NORTH            | 343'          | WE                                                                                  | ST                       | LEA                    |
|                                                                                                                                                                                   |                         |                                                                                                                                  | " Bo                          | ttom H                       | ole Loca <sup>.</sup>           | tion If Differer | nt From Si    | urface                                                                              |                          |                        |
| UL or lot no.                                                                                                                                                                     | Section                 | Township                                                                                                                         |                               |                              |                                 |                  |               |                                                                                     |                          | County                 |
| A                                                                                                                                                                                 | 10                      | 19 S                                                                                                                             | 33 E 660' NORTH 100' EAST LEA |                              |                                 |                  |               |                                                                                     |                          | LEA                    |
| <sup>12</sup> Dedicated Acres                                                                                                                                                     | s <sup>13</sup> Joint o | r Infill                                                                                                                         | onsolidation                  | Code <sup>15</sup> Or        | der No.                         |                  |               |                                                                                     |                          |                        |

No allowable will be assigned to this completion until all interests have been consolidated or a non-standard unit has been approved by the division.

Released to Imaging: 3/1/2023 8:10:50 AM