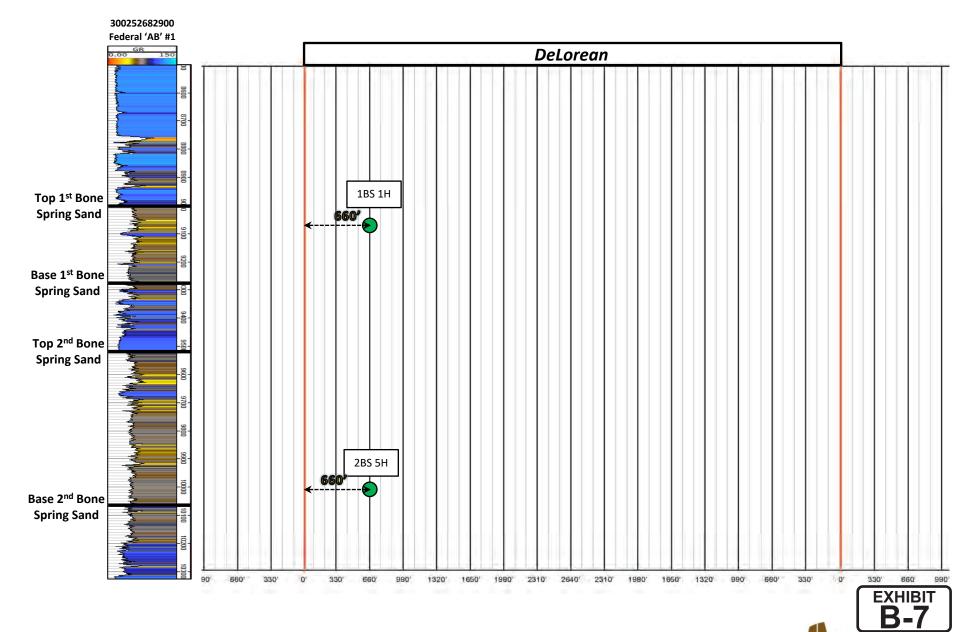

| Cost Estimate for Production Facilities                                                             | Exhibit A-3                                   |
|-----------------------------------------------------------------------------------------------------|-----------------------------------------------|
| Geology                                                                                             |                                               |
| Summary (including special considerations)                                                          | Exhibit B                                     |
| Spacing Unit Schematic                                                                              | Exhibits B-1, B-2                             |
| Gunbarrel/Lateral Trajectory Schematic                                                              | Exhibit B-7                                   |
| Well Orientation (with rationale)                                                                   | Exhibits B, B-1, B-2                          |
| Target Formation                                                                                    | Exhibits A, B, B-3, B-4                       |
| HSU Cross Section                                                                                   | Exhibit B-7                                   |
| Depth Severance Discussion                                                                          | N/A                                           |
| Forms, Figures and Tables                                                                           |                                               |
| C-102                                                                                               | Exhibit A-1                                   |
| Tracts                                                                                              | Exhibits A-1, A-2,                            |
| Summary of Interests, Unit Recapitulation (Tracts)                                                  | Exhibit A-2                                   |
| General Location Map (including basin)                                                              | Exhibit A-2                                   |
| Well Bore Location Map                                                                              | Exhibits B-1, B-2                             |
| Structure Contour Map - Subsea Depth                                                                | Exhibit B-1                                   |
| Cross Section Location Map (including wells)                                                        | Exhibits B-3, B-4, B-7                        |
| Cross Section (including Landing Zone)                                                              | Exhibits B-3, B-4, B-7                        |
| Additional Information                                                                              |                                               |
| Special Provisions/Stipulations                                                                     |                                               |
| CERTIFICATION: I hereby certify that the information provide                                        | d in this checklist is complete and accurate. |
| Printed Name (Attorney or Party Representative):<br>Signed Name (Attorney or Party Representative): | Darin C. Savage<br>/s/ Darín Savage           |
| Date:                                                                                               | 02.28.2023                                    |