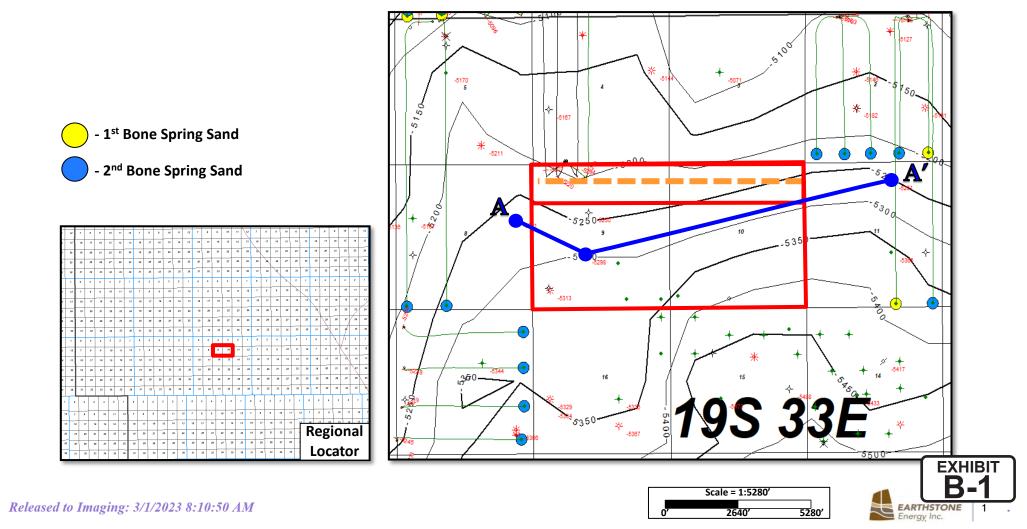

| Cost Estimate for Production Facilities                                                             | Exhibit A-3                                   |
|-----------------------------------------------------------------------------------------------------|-----------------------------------------------|
| Geology                                                                                             |                                               |
| Summary (including special considerations)                                                          | Exhibit B                                     |
| Spacing Unit Schematic                                                                              | Exhibits B-1, B-2                             |
| Gunbarrel/Lateral Trajectory Schematic                                                              | Exhibit B-7                                   |
| Well Orientation (with rationale)                                                                   | Exhibits B, B-1, B-2                          |
| Target Formation                                                                                    | Exhibits A, B, B-3, B-4                       |
| HSU Cross Section                                                                                   | Exhibit B-7                                   |
| Depth Severance Discussion                                                                          | N/A                                           |
| Forms, Figures and Tables                                                                           |                                               |
| C-102                                                                                               | Exhibit A-1                                   |
| Tracts                                                                                              | Exhibits A-1, A-2,                            |
| Summary of Interests, Unit Recapitulation (Tracts)                                                  | Exhibit A-2                                   |
| General Location Map (including basin)                                                              | Exhibit A-2                                   |
| Well Bore Location Map                                                                              | Exhibits B-1, B-2                             |
| Structure Contour Map - Subsea Depth                                                                | Exhibit B-1                                   |
| Cross Section Location Map (including wells)                                                        | Exhibits B-3, B-4, B-7                        |
| Cross Section (including Landing Zone)                                                              | Exhibits B-3, B-4, B-7                        |
| Additional Information                                                                              |                                               |
| Special Provisions/Stipulations                                                                     |                                               |
| CERTIFICATION: I hereby certify that the information provide                                        | d in this checklist is complete and accurate. |
| Printed Name (Attorney or Party Representative):<br>Signed Name (Attorney or Party Representative): | Darin C. Savage<br>/s/ Darín Savage           |
| Date:                                                                                               | 02.28.2023                                    |