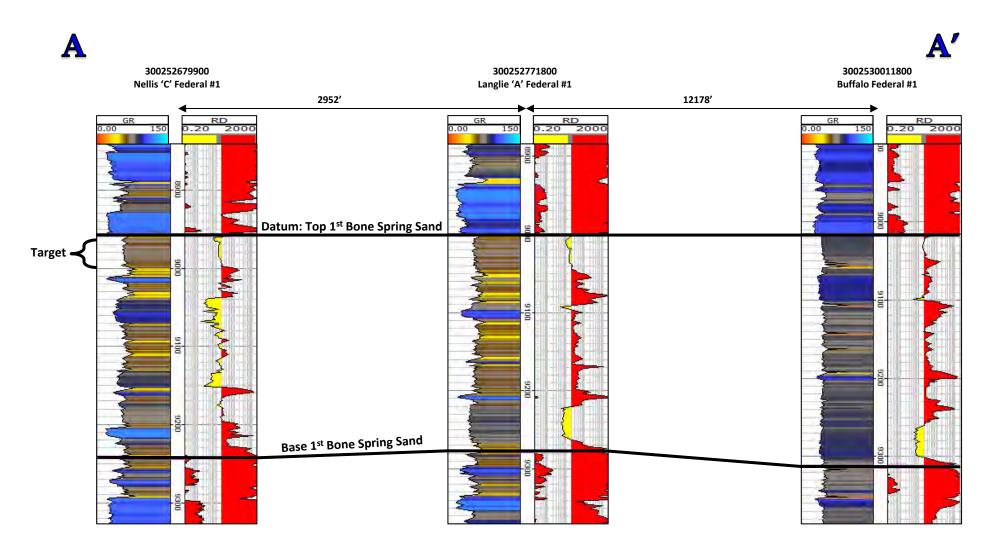

| Cost Estimate for Production Facilities                                                             | Exhibit A-3                                   |
|-----------------------------------------------------------------------------------------------------|-----------------------------------------------|
| Geology                                                                                             |                                               |
| Summary (including special considerations)                                                          | Exhibit B                                     |
| Spacing Unit Schematic                                                                              | Exhibits B-1, B-2                             |
| Gunbarrel/Lateral Trajectory Schematic                                                              | Exhibit B-7                                   |
| Well Orientation (with rationale)                                                                   | Exhibits B, B-1, B-2                          |
| Target Formation                                                                                    | Exhibits A, B, B-3, B-4                       |
| HSU Cross Section                                                                                   | Exhibit B-7                                   |
| Depth Severance Discussion                                                                          | N/A                                           |
| Forms, Figures and Tables                                                                           |                                               |
| C-102                                                                                               | Exhibit A-1                                   |
| Tracts                                                                                              | Exhibits A-1, A-2,                            |
| Summary of Interests, Unit Recapitulation (Tracts)                                                  | Exhibit A-2                                   |
| General Location Map (including basin)                                                              | Exhibit A-2                                   |
| Well Bore Location Map                                                                              | Exhibits B-1, B-2                             |
| Structure Contour Map - Subsea Depth                                                                | Exhibit B-1                                   |
| Cross Section Location Map (including wells)                                                        | Exhibits B-3, B-4, B-7                        |
| Cross Section (including Landing Zone)                                                              | Exhibits B-3, B-4, B-7                        |
| Additional Information                                                                              |                                               |
| Special Provisions/Stipulations                                                                     |                                               |
| CERTIFICATION: I hereby certify that the information provide                                        | d in this checklist is complete and accurate. |
| Printed Name (Attorney or Party Representative):<br>Signed Name (Attorney or Party Representative): | Darin C. Savage<br>/s/ Darín Savage           |
| Date:                                                                                               | 02.28.2023                                    |