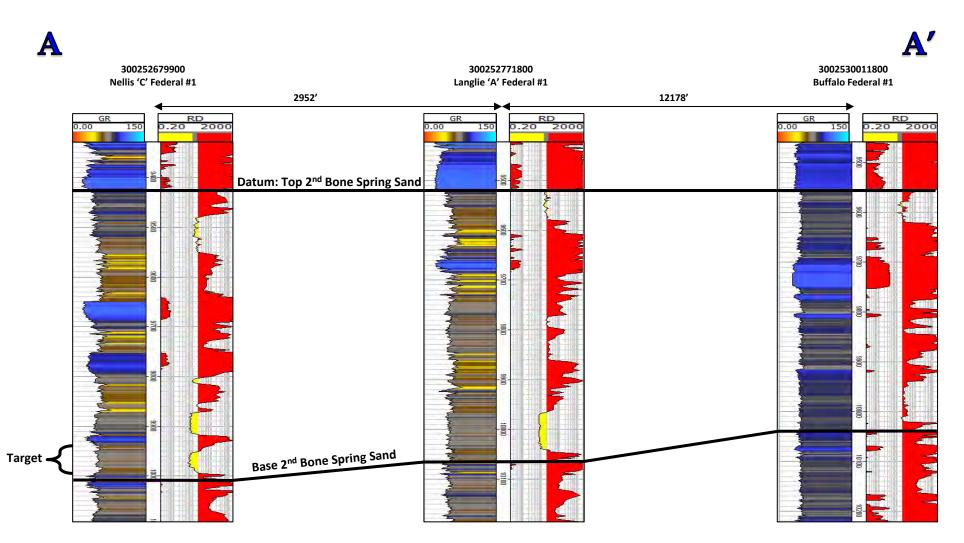

| Cost Estimate for Production Facilities                                                             | Exhibit A-3                                   |
|-----------------------------------------------------------------------------------------------------|-----------------------------------------------|
| Geology                                                                                             |                                               |
| Summary (including special considerations)                                                          | Exhibit B                                     |
| Spacing Unit Schematic                                                                              | Exhibits B-1, B-2                             |
| Gunbarrel/Lateral Trajectory Schematic                                                              | Exhibit B-7                                   |
| Well Orientation (with rationale)                                                                   | Exhibits B, B-1, B-2                          |
| Target Formation                                                                                    | Exhibits A, B, B-3, B-4                       |
| HSU Cross Section                                                                                   | Exhibit B-7                                   |
| Depth Severance Discussion                                                                          | N/A                                           |
| Forms, Figures and Tables                                                                           |                                               |
| C-102                                                                                               | Exhibit A-1                                   |
| Tracts                                                                                              | Exhibits A-1, A-2,                            |
| Summary of Interests, Unit Recapitulation (Tracts)                                                  | Exhibit A-2                                   |
| General Location Map (including basin)                                                              | Exhibit A-2                                   |
| Well Bore Location Map                                                                              | Exhibits B-1, B-2                             |
| Structure Contour Map - Subsea Depth                                                                | Exhibit B-1                                   |
| Cross Section Location Map (including wells)                                                        | Exhibits B-3, B-4, B-7                        |
| Cross Section (including Landing Zone)                                                              | Exhibits B-3, B-4, B-7                        |
| Additional Information                                                                              |                                               |
| Special Provisions/Stipulations                                                                     |                                               |
| CERTIFICATION: I hereby certify that the information provide                                        | d in this checklist is complete and accurate. |
| Printed Name (Attorney or Party Representative):<br>Signed Name (Attorney or Party Representative): | Darin C. Savage<br>/s/ Darín Savage           |
| Date:                                                                                               | 02.28.2023                                    |