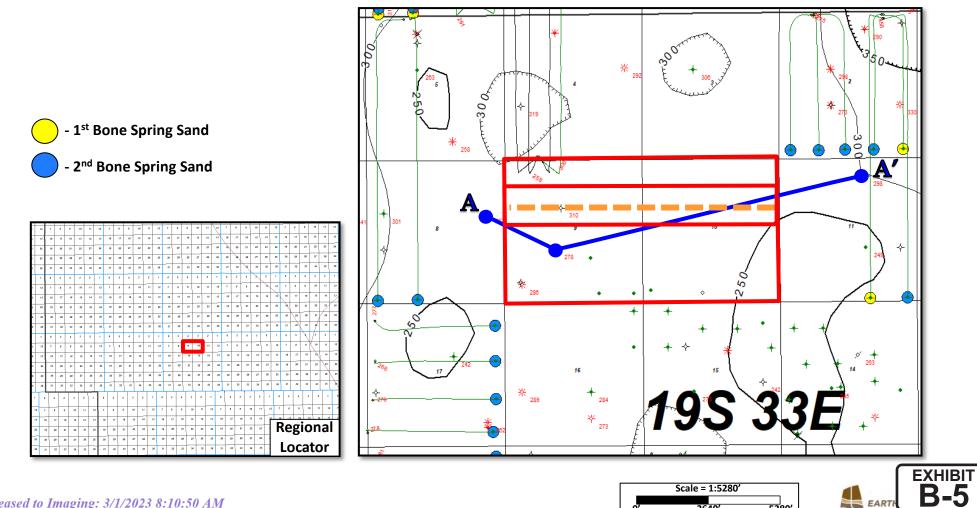

| TAB 3 | Exhibit B:   | Self-Affirmed Statement of Jason Asmus, Geologist                    |
|-------|--------------|----------------------------------------------------------------------|
| 23375 | Exhibit B-1: | Structure Map – 1 <sup>st</sup> Bone Spring Sand Structure           |
|       | Exhibit B-2: | Structure Map – 2 <sup>nd</sup> Bone Spring Sand Structure           |
|       | Exhibit B-3: | Stratigraphic Cross Section – 1st Bone Spring Sand Datum             |
|       | Exhibit B-4: | Stratigraphic Cross Section – 2 <sup>nd</sup> Bone Spring Sand Datum |
|       | Exhibit B-5: | Gross Isochore – 1 <sup>st</sup> Bone Spring Sand Isopach            |
|       | Exhibit B-6: | Gross Isochore – 2 <sup>nd</sup> Bone Spring Sand Isopach            |
|       | Exhibit B-7: | Gun Barrel View                                                      |
| TAB 4 | Exhibit C:   | Affidavit of Notice, Darin C. Savage                                 |
| 23375 | Exhibit C-1: | Notice Letters                                                       |
|       | Exhibit C-2: | Mailing List                                                         |
|       | Exhibit C-3: | Affidavit of Publication                                             |