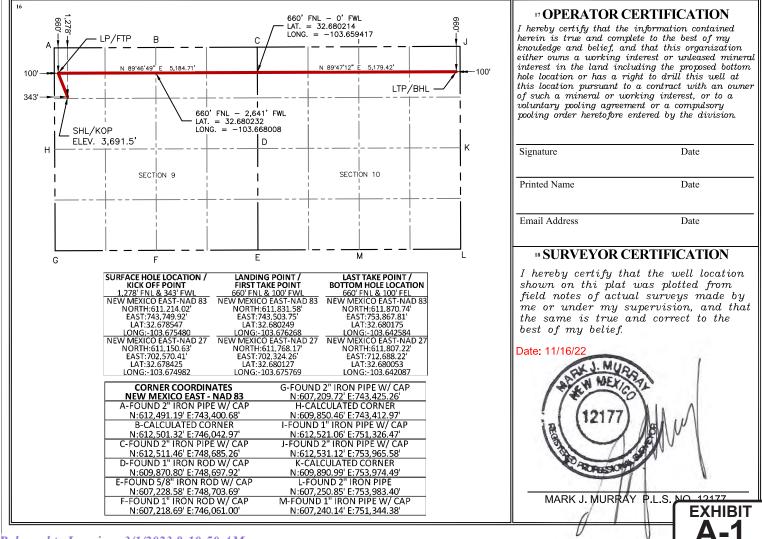

3. Earthstone proposes the **DeLorean 9-10 Fed 1BS Com 1H Well**, an oil well, to be horizontally drilled from a surface location in the NW/4 NW/4 (Unit D) of Section 9 to a bottom hole location in the NE/4 NE/4 (Unit A) of Section 10.

4. Earthstone proposes the **DeLorean 9-10 Fed 2BS Com 5H Well**, an oil well, to be horizontally drilled from a surface location in the NW/4 NW/4 (Unit D) of Section 9 to a bottom hole location in the NE/4 NE/4 (Unit A) of Section 10.

| Horizontal Well First and Last Take Points                        | DeLorean 9-10 Fed 1BS Com 1H                                     |
|-------------------------------------------------------------------|------------------------------------------------------------------|
|                                                                   | FTP: 100' FWL, 660' FNL, Section 9, 19S-R33E                     |
|                                                                   | LTP: 100' FEL, 660' FNL, Section 10, 19S-33E                     |
| Completion Target (Formation, TVD and MD)                         | Bone Spring; TVD: apprx. 8968'; TMD: apprx. 19,500'; Exhibit A   |
| Well #2                                                           | DeLorean 9-10 Fed 2BS Com 5H (API Pending)                       |
|                                                                   | SHL: Unit D: 1,306' FNL & 354' FWL of Section 9, 19S-R33E        |
|                                                                   | BHL: Unit A: 660' FNL & 100' FEL of Section 10, 19S-33E          |
|                                                                   | Completion Target: Bone Spring<br>Well Orientation: West to East |
|                                                                   | Laydown, Standard location                                       |
| Horizontal Well First and Last Take Points                        | DeLorean 9-10 Fed 2BS Com 5H                                     |
|                                                                   | FTP: 100' FWL, 660' FNL, Section 9, 19S-R33E                     |
|                                                                   | LTP: 100' FEL, 660' FNL, Section 10, 19S-33E                     |
| Completion Target (Formation, TVD and MD)                         | Bone Spring; TVD: apprx. 9953'; TMD: apprx. 20,500'; Exhibit A   |
| AFF Concerned Operating Costs                                     |                                                                  |
| AFE Capex and Operating Costs                                     | ¢7 500                                                           |
| Drilling Supervision/Month \$                                     | \$7,500                                                          |
| Production Supervision/Month \$                                   | \$750                                                            |
| Justification for Supervision Costs                               | See Exhibit A                                                    |
| Requested Risk Charge                                             | 200%                                                             |
| Notice of Hearing                                                 |                                                                  |
| Proposed Notice of Hearing                                        | Exhibit C, C-1                                                   |
| Proof of Mailed Notice of Hearing (20 days before hearing)        | Exhibit C-2                                                      |
| Proof of Published Notice of Hearing (10 days before hearing)     | Exhibit C-3                                                      |
| Ownership Determination                                           |                                                                  |
| Land Ownership Schematic of the Spacing Unit                      | Exhibit A-2                                                      |
| Tract List (including lease numbers and owners)                   | Exhibit A-2                                                      |
| If approval of Non-Standard Spacing Unit is requested, Tract List |                                                                  |
| (including lease numbers and owners) of Tracts subject to notice  |                                                                  |
| requirements.                                                     | N/A                                                              |
| Pooled Parties (including ownership type)                         | Exhibit A-2                                                      |
| Unlocatable Parties to be Pooled                                  | Exhibit A, Para 13 (None)                                        |
| Ownership Depth Severance (including percentage above & below)    | N/A                                                              |
| Joinder                                                           |                                                                  |
| Sample Copy of Proposal Letter                                    | Exhibit A-3                                                      |
| List of Interest Owners (ie Exhibit A of JOA)                     | Exhibit A-2                                                      |
| Chronology of Contact with Non-Joined Working Interests           | Exhibit A-4                                                      |
| Overhead Rates In Proposal Letter                                 | Exhibit A-3                                                      |
| Cost Estimate to Drill and Complete                               | Exhibit A-3                                                      |
|                                                                   |                                                                  |

8. The proposed C-102 for each well is attached as **Exhibit A-1**.

9. A general location plat and a plat outlining the units being pooled is attached hereto as **Exhibit A-2**, which show the location of the proposed well within the unit. The location of each well is orthodox, and it meets the Division's setback requirements.

Matt Solomon

2.24.2023

Date Signed

| Received by OC                                                                                                                                                                    | D: 2/28/2               | 2023 11:17:                                                                                                                      | :16 PM                        |                              |                                 |                  |               |                                                                                     |                          | Page 19 of 1           |
|-----------------------------------------------------------------------------------------------------------------------------------------------------------------------------------|-------------------------|----------------------------------------------------------------------------------------------------------------------------------|-------------------------------|------------------------------|---------------------------------|------------------|---------------|-------------------------------------------------------------------------------------|--------------------------|------------------------|
| District I<br>1625 N. French Dr., Hobbs, NM 88240                                                                                                                                 |                         |                                                                                                                                  |                               | State of New Mexico          |                                 |                  |               |                                                                                     |                          | Form C-102             |
| 1625 N. French Dr.<br><u>District II</u><br>811 S. First St., Art<br><u>District III</u><br>1000 Rio Brazon R<br><u>District IV</u><br>1220 S. St Francis I<br>Phone: (505) 476-3 | Ene                     | Energy, Minerals & Natural Resources Department<br>OIL CONSERVATION DIVISION<br>1220 South St. Francis Dr.<br>Santa Fe, NM 87505 |                               |                              |                                 |                  | Submit or     | evised August 1, 2011<br>ne copy to appropriate<br>District Office<br>MENDED REPORT |                          |                        |
|                                                                                                                                                                                   |                         | WEI                                                                                                                              | LL LOC                        | CATION                       | AND AC                          | REAGE DEDIC      | CATION PLA    | <b></b> Υ                                                                           |                          |                        |
| 1                                                                                                                                                                                 | API Numbe               | r                                                                                                                                |                               | <sup>2</sup> Pool Code       | ool Code <sup>3</sup> Pool Name |                  |               |                                                                                     |                          |                        |
| <sup>4</sup> Property (                                                                                                                                                           | Code                    |                                                                                                                                  |                               |                              | <sup>5</sup> Proper             | rty Name         |               |                                                                                     | <sup>6</sup> Well Number |                        |
|                                                                                                                                                                                   |                         |                                                                                                                                  |                               | DELOREAN 9-10 FED COM 1BS 1H |                                 |                  |               |                                                                                     | 1H                       |                        |
| <sup>7</sup> OGRID                                                                                                                                                                | No.                     |                                                                                                                                  |                               | <sup>8</sup> Operator Name   |                                 |                  |               |                                                                                     |                          | <sup>9</sup> Elevation |
|                                                                                                                                                                                   |                         |                                                                                                                                  |                               | EAR                          | THSTONE                         | OPERATING, LLC   | <u> </u>      |                                                                                     | 3,691.5'                 |                        |
|                                                                                                                                                                                   |                         |                                                                                                                                  |                               |                              | " Surfa                         | ce Location      |               |                                                                                     |                          |                        |
| UL or lot no.                                                                                                                                                                     | Section                 | Township                                                                                                                         | Range                         | Lot Idn                      | Feet from the                   | North/South line | Feet from the | East/W                                                                              | est line                 | County                 |
| D                                                                                                                                                                                 | 9                       | 19 S                                                                                                                             | 33 E                          |                              | 1,278'                          | NORTH            | 343'          | WE                                                                                  | ST                       | LEA                    |
|                                                                                                                                                                                   |                         |                                                                                                                                  | " Bo                          | ttom H                       | ole Loca <sup>.</sup>           | tion If Differer | nt From Si    | urface                                                                              |                          |                        |
| UL or lot no.                                                                                                                                                                     | Section                 | Township                                                                                                                         |                               |                              |                                 |                  |               |                                                                                     |                          | County                 |
| A                                                                                                                                                                                 | 10                      | 19 S                                                                                                                             | 33 E 660' NORTH 100' EAST LEA |                              |                                 |                  |               |                                                                                     |                          | LEA                    |
| <sup>12</sup> Dedicated Acres                                                                                                                                                     | s <sup>13</sup> Joint o | r Infill                                                                                                                         | onsolidation                  | Code <sup>15</sup> Or        | der No.                         |                  |               |                                                                                     |                          |                        |

#### Kick Off Point (KOP)

| UL        | Section | Township | Range      | Lot | Feet  | From N/S | Feet | From E/W | County |
|-----------|---------|----------|------------|-----|-------|----------|------|----------|--------|
| D         | 9       | 19S      | 33E        |     | 1,278 | NORTH    | 343  | WEST     | LEA    |
| Latitude  |         |          | Longitude  |     |       | NAD      |      |          |        |
| 32.678547 |         |          | 103.675480 |     |       | 83       |      |          |        |

### First Take Point (FTP)

| UL | Section               | Township | Range | Lot                | Feet | From N/S | Feet | From E/W  | County |
|----|-----------------------|----------|-------|--------------------|------|----------|------|-----------|--------|
| D  | 9                     | 19S      | 33E   |                    | 660  | NORTH    | 100  | WEST      | LEA    |
|    | Latitude<br>32.680249 |          |       | Longitude 103.6762 | 268  |          |      | NAD<br>83 |        |

## Last Take Point (LTP)

| UL<br>A   | Section<br>10 | Township<br>19S | Range<br>33E | Lot | Feet<br>660 | From N/S<br>NORTH | Feet<br>100 | From E/W<br>EAST | County<br>LEA |
|-----------|---------------|-----------------|--------------|-----|-------------|-------------------|-------------|------------------|---------------|
| Latitude  |               |                 |              |     | Longitud    | le                |             | NAD              |               |
| 32.680175 |               |                 |              |     | 103.6       | 103.642584        |             |                  | 83            |