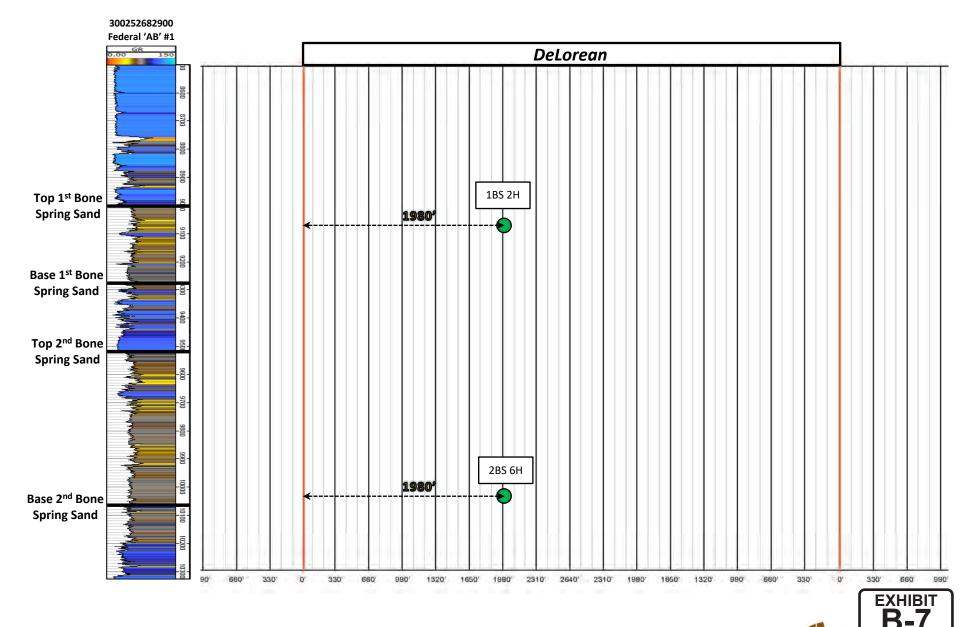

| Cost Estimate for Production Facilities                                                             | Exhibit A-3                                   |
|-----------------------------------------------------------------------------------------------------|-----------------------------------------------|
| Geology                                                                                             |                                               |
| Summary (including special considerations)                                                          | Exhibit B                                     |
| Spacing Unit Schematic                                                                              | Exhibits B-1, B-2                             |
| Gunbarrel/Lateral Trajectory Schematic                                                              | Exhibit B-7                                   |
| Well Orientation (with rationale)                                                                   | Exhibits B, B-1, B-2                          |
| Target Formation                                                                                    | Exhibits A, B, B-3, B-4                       |
| HSU Cross Section                                                                                   | Exhibit B-7                                   |
| Depth Severance Discussion                                                                          | N/A                                           |
| Forms, Figures and Tables                                                                           |                                               |
| C-102                                                                                               | Exhibit A-1                                   |
| Tracts                                                                                              | Exhibits A-1, A-2,                            |
| Summary of Interests, Unit Recapitulation (Tracts)                                                  | Exhibit A-2                                   |
| General Location Map (including basin)                                                              | Exhibit A-2                                   |
| Well Bore Location Map                                                                              | Exhibits B-1, B-2                             |
| Structure Contour Map - Subsea Depth                                                                | Exhibit B-1                                   |
| Cross Section Location Map (including wells)                                                        | Exhibits B-3, B-4, B-7                        |
| Cross Section (including Landing Zone)                                                              | Exhibits B-3, B-4, B-7                        |
| Additional Information                                                                              |                                               |
| Special Provisions/Stipulations                                                                     |                                               |
| CERTIFICATION: I hereby certify that the information provide                                        | d in this checklist is complete and accurate. |
| Printed Name (Attorney or Party Representative):<br>Signed Name (Attorney or Party Representative): | Darin C. Savage<br>/s/ Darín Savage           |
| Date:                                                                                               | 02.28.2023                                    |