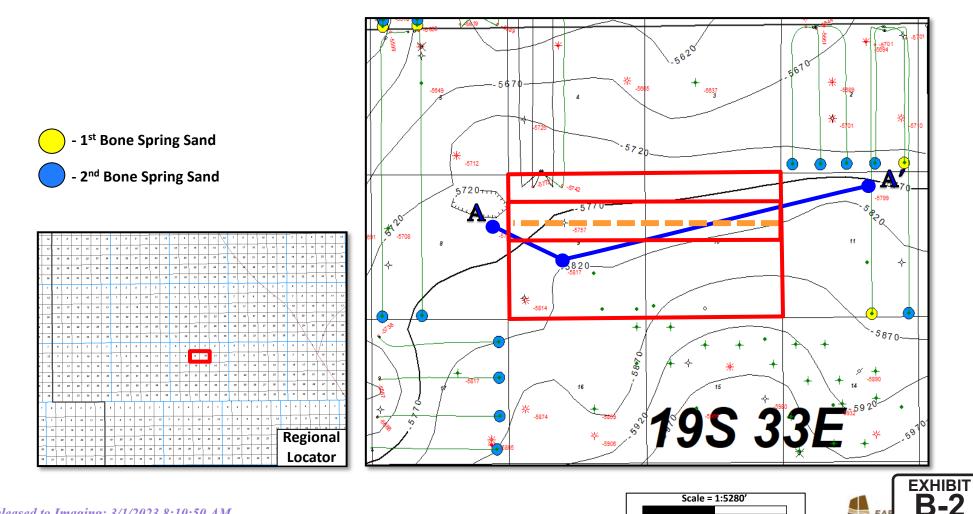

| TAB 3 | Exhibit B:   | Self-Affirmed Statement of Jason Asmus, Geologist                    |
|-------|--------------|----------------------------------------------------------------------|
| 23375 | Exhibit B-1: | Structure Map – 1 <sup>st</sup> Bone Spring Sand Structure           |
|       | Exhibit B-2: | Structure Map – 2 <sup>nd</sup> Bone Spring Sand Structure           |
|       | Exhibit B-3: | Stratigraphic Cross Section – 1st Bone Spring Sand Datum             |
|       | Exhibit B-4: | Stratigraphic Cross Section – 2 <sup>nd</sup> Bone Spring Sand Datum |
|       | Exhibit B-5: | Gross Isochore – 1 <sup>st</sup> Bone Spring Sand Isopach            |
|       | Exhibit B-6: | Gross Isochore – 2 <sup>nd</sup> Bone Spring Sand Isopach            |
|       | Exhibit B-7: | Gun Barrel View                                                      |
| TAB 4 | Exhibit C:   | Affidavit of Notice, Darin C. Savage                                 |
| 23375 | Exhibit C-1: | Notice Letters                                                       |
|       | Exhibit C-2: | Mailing List                                                         |
|       | Exhibit C-3: | Affidavit of Publication                                             |