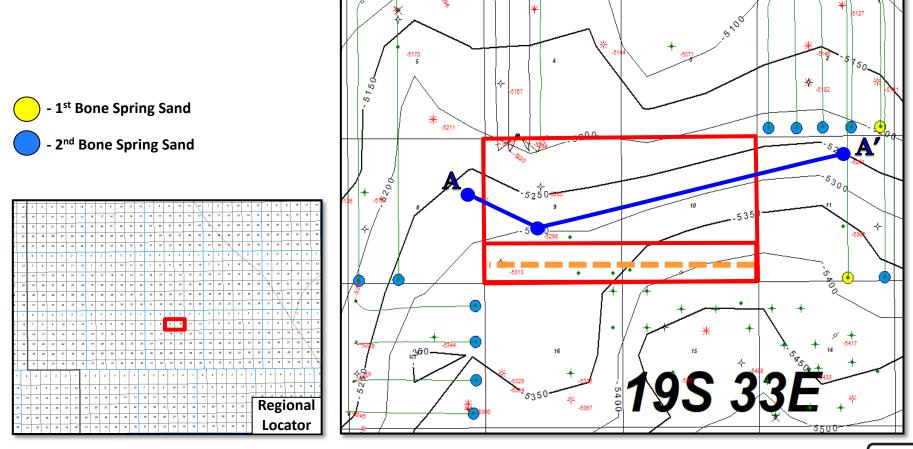

| Cost Estimate for Production Facilities                                                             | Exhibit A-3                                   |
|-----------------------------------------------------------------------------------------------------|-----------------------------------------------|
| Geology                                                                                             |                                               |
| Summary (including special considerations)                                                          | Exhibit B                                     |
| Spacing Unit Schematic                                                                              | Exhibits B-1, B-2                             |
| Gunbarrel/Lateral Trajectory Schematic                                                              | Exhibit B-7                                   |
| Well Orientation (with rationale)                                                                   | Exhibits B, B-1, B-2                          |
| Target Formation                                                                                    | Exhibits A, B, B-3, B-4                       |
| HSU Cross Section                                                                                   | Exhibit B-7                                   |
| Depth Severance Discussion                                                                          | N/A                                           |
| Forms, Figures and Tables                                                                           |                                               |
| C-102                                                                                               | Exhibit A-1                                   |
| Tracts                                                                                              | Exhibits A-1, A-2,                            |
| Summary of Interests, Unit Recapitulation (Tracts)                                                  | Exhibit A-2                                   |
| General Location Map (including basin)                                                              | Exhibit A-2                                   |
| Well Bore Location Map                                                                              | Exhibits B-1, B-2                             |
| Structure Contour Map - Subsea Depth                                                                | Exhibit B-1                                   |
| Cross Section Location Map (including wells)                                                        | Exhibits B-3, B-4, B-7                        |
| Cross Section (including Landing Zone)                                                              | Exhibits B-3, B-4, B-7                        |
| Additional Information                                                                              |                                               |
| Special Provisions/Stipulations                                                                     |                                               |
| CERTIFICATION: I hereby certify that the information provide                                        | d in this checklist is complete and accurate. |
| Printed Name (Attorney or Party Representative):<br>Signed Name (Attorney or Party Representative): | Darin C. Savage<br>/s/ Darín Savage           |
| Date:                                                                                               | 02.28.2023                                    |