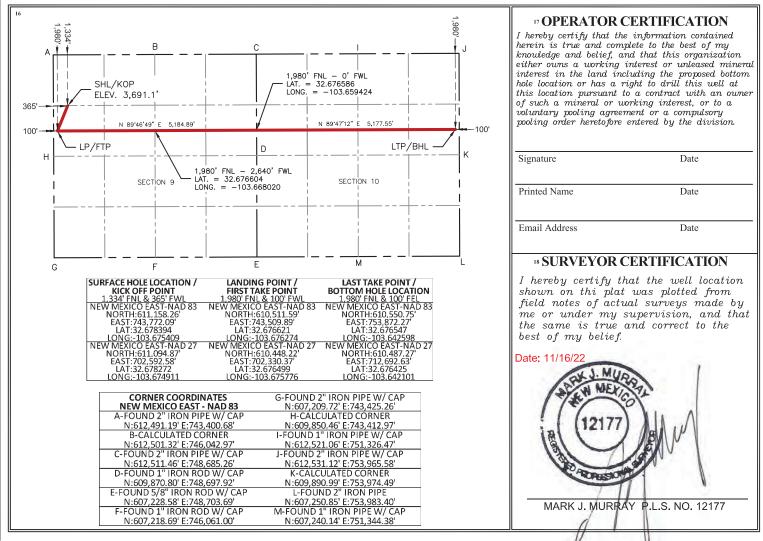

Matt Solomon

2.24.2023

Date Signed

| Received by OC                                                                                                                                                                    | D: 2/28/2               | 2023 11:17:                                                                                                                      | :16 PM                        |                              |                                 |                  |               |                                                                                     |                          | Page 19 of 1           |
|-----------------------------------------------------------------------------------------------------------------------------------------------------------------------------------|-------------------------|----------------------------------------------------------------------------------------------------------------------------------|-------------------------------|------------------------------|---------------------------------|------------------|---------------|-------------------------------------------------------------------------------------|--------------------------|------------------------|
| District I<br>1625 N. French Dr., Hobbs, NM 88240                                                                                                                                 |                         |                                                                                                                                  |                               | State of New Mexico          |                                 |                  |               |                                                                                     |                          | Form C-102             |
| 1625 N. French Dr.<br><u>District II</u><br>811 S. First St., Art<br><u>District III</u><br>1000 Rio Brazon R<br><u>District IV</u><br>1220 S. St Francis I<br>Phone: (505) 476-3 | Ene                     | Energy, Minerals & Natural Resources Department<br>OIL CONSERVATION DIVISION<br>1220 South St. Francis Dr.<br>Santa Fe, NM 87505 |                               |                              |                                 |                  | Submit or     | evised August 1, 2011<br>ne copy to appropriate<br>District Office<br>MENDED REPORT |                          |                        |
|                                                                                                                                                                                   |                         | WEI                                                                                                                              | LL LOC                        | CATION                       | AND AC                          | REAGE DEDIC      | CATION PLA    | <b></b> Υ                                                                           |                          |                        |
| 1                                                                                                                                                                                 | API Numbe               | r                                                                                                                                |                               | <sup>2</sup> Pool Code       | ool Code <sup>3</sup> Pool Name |                  |               |                                                                                     |                          |                        |
| <sup>4</sup> Property (                                                                                                                                                           | Code                    |                                                                                                                                  |                               |                              | <sup>5</sup> Proper             | rty Name         |               |                                                                                     | <sup>6</sup> Well Number |                        |
|                                                                                                                                                                                   |                         |                                                                                                                                  |                               | DELOREAN 9-10 FED COM 1BS 1H |                                 |                  |               |                                                                                     | 1H                       |                        |
| <sup>7</sup> OGRID                                                                                                                                                                | No.                     |                                                                                                                                  |                               | <sup>8</sup> Operator Name   |                                 |                  |               |                                                                                     |                          | <sup>9</sup> Elevation |
|                                                                                                                                                                                   |                         |                                                                                                                                  |                               | EAR                          | THSTONE                         | OPERATING, LLC   | <u> </u>      |                                                                                     | 3,691.5'                 |                        |
|                                                                                                                                                                                   |                         |                                                                                                                                  |                               |                              | " Surfa                         | ce Location      |               |                                                                                     |                          |                        |
| UL or lot no.                                                                                                                                                                     | Section                 | Township                                                                                                                         | Range                         | Lot Idn                      | Feet from the                   | North/South line | Feet from the | East/W                                                                              | est line                 | County                 |
| D                                                                                                                                                                                 | 9                       | 19 S                                                                                                                             | 33 E                          |                              | 1,278'                          | NORTH            | 343'          | WE                                                                                  | ST                       | LEA                    |
|                                                                                                                                                                                   |                         |                                                                                                                                  | " Bo                          | ttom H                       | ole Loca <sup>.</sup>           | tion If Differer | nt From Si    | urface                                                                              |                          |                        |
| UL or lot no.                                                                                                                                                                     | Section                 | Township                                                                                                                         |                               |                              |                                 |                  |               |                                                                                     |                          | County                 |
| A                                                                                                                                                                                 | 10                      | 19 S                                                                                                                             | 33 E 660' NORTH 100' EAST LEA |                              |                                 |                  |               |                                                                                     |                          | LEA                    |
| <sup>12</sup> Dedicated Acres                                                                                                                                                     | s <sup>13</sup> Joint o | r Infill                                                                                                                         | onsolidation                  | Code <sup>15</sup> Or        | der No.                         |                  |               |                                                                                     |                          |                        |

#### Kick Off Point (KOP)

| UL        | Section | Township | Range      | Lot | Feet  | From N/S | Feet | From E/W | County |
|-----------|---------|----------|------------|-----|-------|----------|------|----------|--------|
| D         | 9       | 19S      | 33E        |     | 1,278 | NORTH    | 343  | WEST     | LEA    |
| Latitude  |         |          | Longitude  |     |       | NAD      |      |          |        |
| 32.678547 |         |          | 103.675480 |     |       | 83       |      |          |        |

### First Take Point (FTP)

| UL | Section               | Township | Range | Lot                | Feet | From N/S | Feet | From E/W  | County |
|----|-----------------------|----------|-------|--------------------|------|----------|------|-----------|--------|
| D  | 9                     | 19S      | 33E   |                    | 660  | NORTH    | 100  | WEST      | LEA    |
|    | Latitude<br>32.680249 |          |       | Longitude 103.6762 | 268  |          |      | NAD<br>83 |        |

## Last Take Point (LTP)

| UL<br>A   | Section<br>10 | Township<br>19S | Range<br>33E | Lot | Feet<br>660 | From N/S<br>NORTH | Feet<br>100 | From E/W<br>EAST | County<br>LEA |
|-----------|---------------|-----------------|--------------|-----|-------------|-------------------|-------------|------------------|---------------|
| Latitude  |               |                 |              |     | Longitud    | le                |             | NAD              |               |
| 32.680175 |               |                 |              |     | 103.6       | 103.642584        |             |                  | 83            |