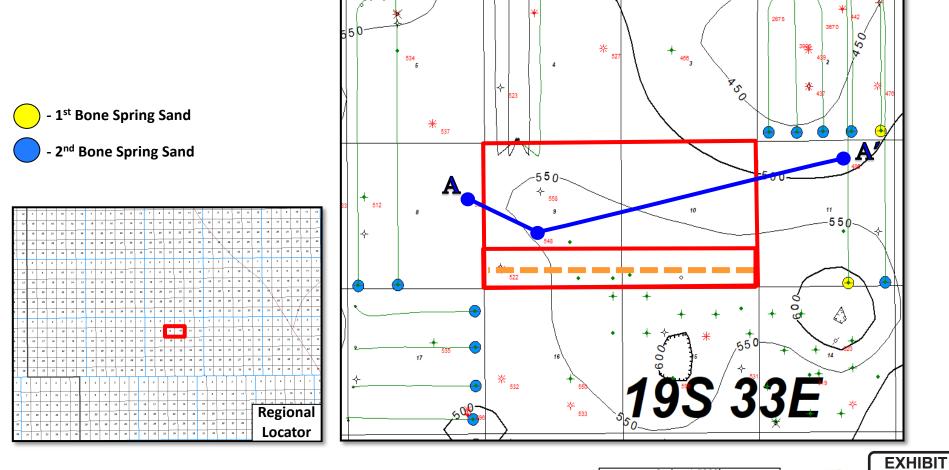

| TAB 3 | Exhibit B:   | Self-Affirmed Statement of Jason Asmus, Geologist                    |
|-------|--------------|----------------------------------------------------------------------|
| 23375 | Exhibit B-1: | Structure Map – 1 <sup>st</sup> Bone Spring Sand Structure           |
|       | Exhibit B-2: | Structure Map – 2 <sup>nd</sup> Bone Spring Sand Structure           |
|       | Exhibit B-3: | Stratigraphic Cross Section – 1st Bone Spring Sand Datum             |
|       | Exhibit B-4: | Stratigraphic Cross Section – 2 <sup>nd</sup> Bone Spring Sand Datum |
|       | Exhibit B-5: | Gross Isochore – 1 <sup>st</sup> Bone Spring Sand Isopach            |
|       | Exhibit B-6: | Gross Isochore – 2 <sup>nd</sup> Bone Spring Sand Isopach            |
|       | Exhibit B-7: | Gun Barrel View                                                      |
| TAB 4 | Exhibit C:   | Affidavit of Notice, Darin C. Savage                                 |
| 23375 | Exhibit C-1: | Notice Letters                                                       |
|       | Exhibit C-2: | Mailing List                                                         |
|       | Exhibit C-3: | Affidavit of Publication                                             |