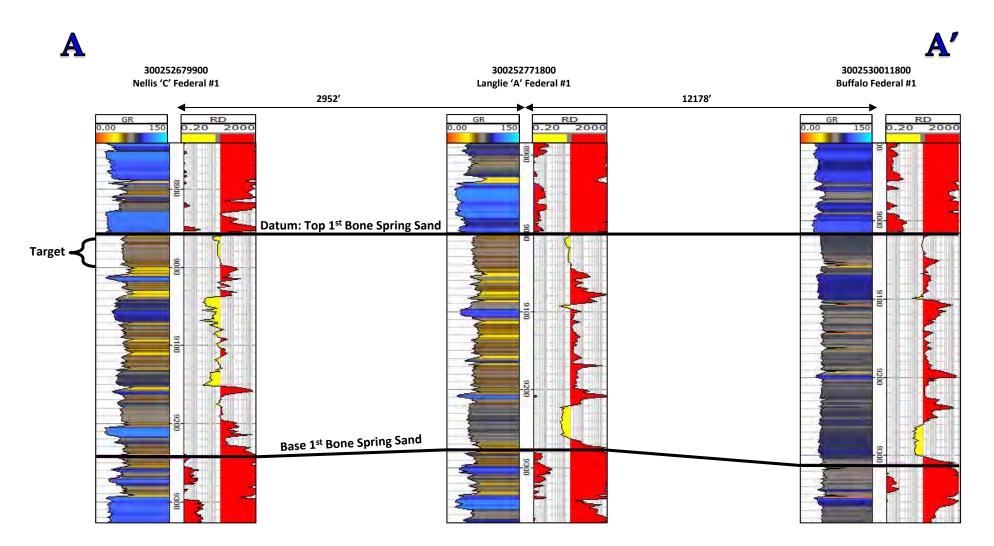

| TAB 3 | Exhibit B:   | Self-Affirmed Statement of Jason Asmus, Geologist                    |
|-------|--------------|----------------------------------------------------------------------|
| 23375 | Exhibit B-1: | Structure Map – 1 <sup>st</sup> Bone Spring Sand Structure           |
|       | Exhibit B-2: | Structure Map – 2 <sup>nd</sup> Bone Spring Sand Structure           |
|       | Exhibit B-3: | Stratigraphic Cross Section – 1st Bone Spring Sand Datum             |
|       | Exhibit B-4: | Stratigraphic Cross Section – 2 <sup>nd</sup> Bone Spring Sand Datum |
|       | Exhibit B-5: | Gross Isochore – 1 <sup>st</sup> Bone Spring Sand Isopach            |
|       | Exhibit B-6: | Gross Isochore – 2 <sup>nd</sup> Bone Spring Sand Isopach            |
|       | Exhibit B-7: | Gun Barrel View                                                      |
| TAB 4 | Exhibit C:   | Affidavit of Notice, Darin C. Savage                                 |
| 23375 | Exhibit C-1: | Notice Letters                                                       |
|       | Exhibit C-2: | Mailing List                                                         |
|       | Exhibit C-3: | Affidavit of Publication                                             |