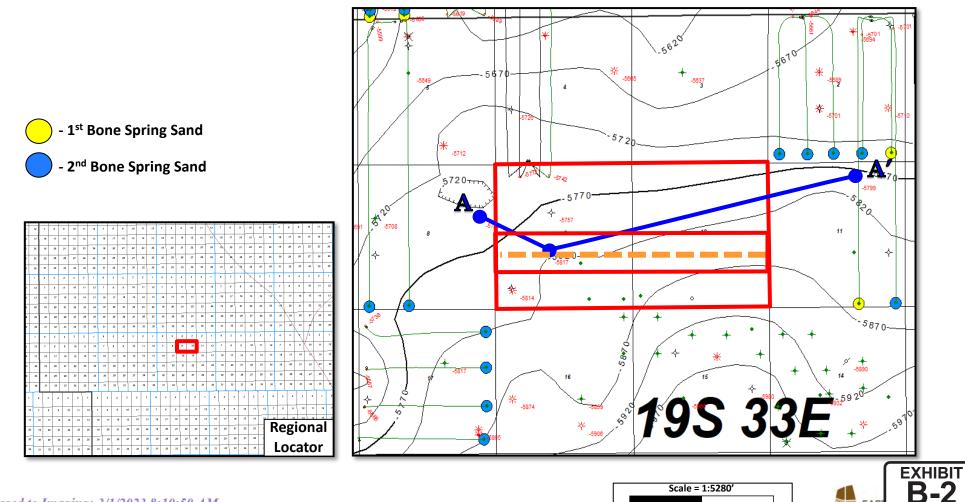

ure page follows]

### Signature page of Self-Affirmed Statement of [Jason J. Asmus]:

I understand that this Self-Affirmed Statement will be used as written testimony before the Division in Case No. 23373 and affirm that my testimony herein is true and correct, to the best of my knowledge and belief and made under penalty of perjury under the laws of the State of New Mexico.

[Jason J. Asmus]

28/2023

Released to Imaging: 3/1/2023 8:10:50 AM

Date Signed

#### **Received by OCD: 2/28/2023 11:17:16 PM**

5280'

2640'

Energy Inc.

# Exhibit B-1 1<sup>st</sup> Bone Spring Sand Structure (SSTVD): Contour Interval = 50'



#### **Received by OCD: 2/28/2023 11:17:16 PM**

EART Energy, Inc.

5280'

2640'

# Exhibit B-2 2<sup>nd</sup> Bone Spring Sand Structure (SSTVD): Contour Interval = 50'



#### Page 81 of 180

# Exhibit B-3 Stratigraphic Cross Section A-A': 1<sup>st</sup> Bone Spring Sand Datum





# Exhibit B-4 Stratigraphic Cross Section A-A': 2<sup>nd</sup> Bone Spring Sand Datum





### Received by OCD: 2/28/2023 11:17:16 PM Exhibit B-5 1<sup>st</sup> Bone Spring Sand Isopach: Contour Interval = 50'





### Page 83 of 180

Released to Imaging: 3/1/2023 8:10:50 AM

## Received by OCD: 2/28/2023 11:17:16 PM Exhibit B-6 2<sup>nd</sup> Bone Spring Sand Isopach: Contour Interval = 50'



Released to Imaging: 3/1/2023 8:10:50 AM

## Received by OCD: 2/28/2023 11:17:16 PM Exhibit B-7 Gun Barrel



Energy, Inc.

7

# **TAB 4**

Case No. 23373

- Exhibit C: Affidavit of Notice, Darin C. Savage Exhibit C-1: Notice Letter
- Exhibit C-2: Mailing List Exhibit C-3: Affidavit of P