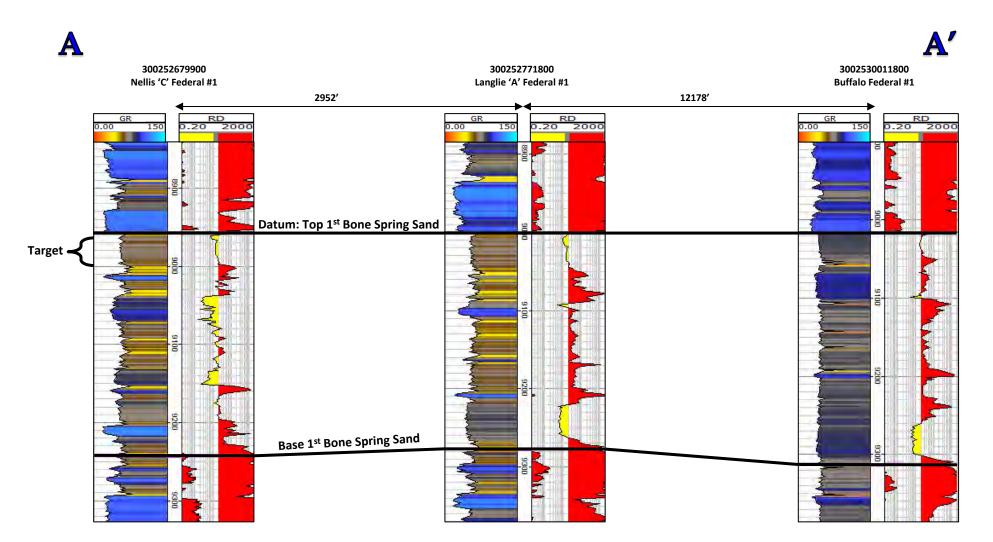

Self-Affirmed Statement will be used as written testimony before the Division in Case No. 23373 and affirm that my testimony herein is true and correct, to the best of my knowledge and belief and made under penalty of perjury under the laws of the State of New Mexico.

[Jason J. Asmus]

28/2023

Released to Imaging: 3/1/2023 8:10:50 AM

Date Signed

#### **Received by OCD: 2/28/2023 11:17:16 PM**

5280'

2640'

Energy Inc.

# Exhibit B-1 1<sup>st</sup> Bone Spring Sand Structure (SSTVD): Contour Interval = 50'



#### **Received by OCD: 2/28/2023 11:17:16 PM**

EART Energy, Inc.

5280'

2640'

# Exhibit B-2 2<sup>nd</sup> Bone Spring Sand Structure (SSTVD): Contour Interval = 50'



#### Page 81 of 180

# Exhibit B-3 Stratigraphic Cross Section A-A': 1<sup>st</sup> Bone Spring Sand Datum





# Exhibit B-4 Stratigraphic Cross Section A-A': 2<sup>nd</sup> Bone Spring Sand Datum





### Received by OCD: 2/28/2023 11:17:16 PM Exhibit B-5 1<sup>st</sup> Bone Spring Sand Isopach: Contour Interval = 50'





### Page 83 of 180

Released to Imaging: 3/1/2023 8:10:50 AM

## Received by OCD: 2/28/2023 11:17:16 PM Exhibit B-6 2<sup>nd</sup> Bone Spring Sand Isopach: Contour Interval = 50'



Released to Imaging: 3/1/2023 8:10:50 AM

## Received by OCD: 2/28/2023 11:17:16 PM Exhibit B-7 Gun Barrel



Energy, Inc.

7

# **TAB 4**

Case No. 23373

- Exhibit C: Affidavit of Notice, Darin C. Savage Exhibit C-1: Notice Letter
- Exhibit C-2: Mailing List Exhibit C-3: Affidavit of Publication

#### STATE OF NEW MEXICO ENERGY, MINERALS AND NATURAL RESOURCES DEPARTMENT OIL CONSERVATION DIVISI