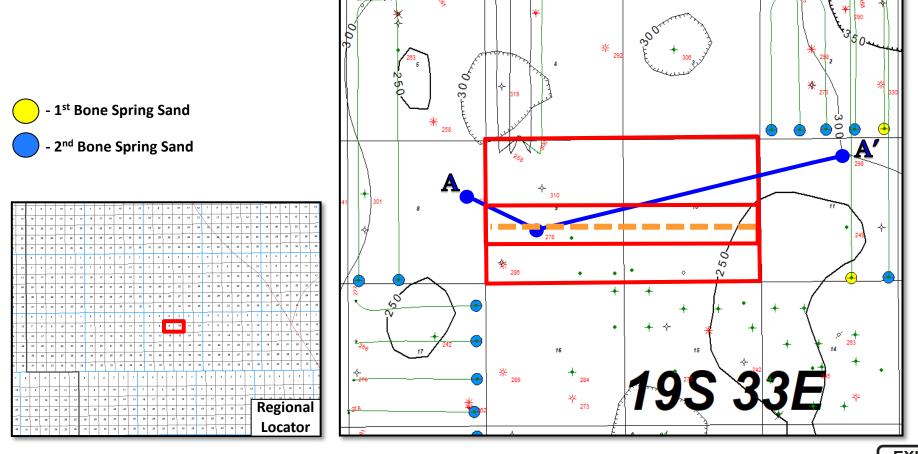

| Cost Estimate for Production Facilities                                                             | Exhibit A-3                                   |
|-----------------------------------------------------------------------------------------------------|-----------------------------------------------|
| Geology                                                                                             |                                               |
| Summary (including special considerations)                                                          | Exhibit B                                     |
| Spacing Unit Schematic                                                                              | Exhibits B-1, B-2                             |
| Gunbarrel/Lateral Trajectory Schematic                                                              | Exhibit B-7                                   |
| Well Orientation (with rationale)                                                                   | Exhibits B, B-1, B-2                          |
| Target Formation                                                                                    | Exhibits A, B, B-3, B-4                       |
| HSU Cross Section                                                                                   | Exhibit B-7                                   |
| Depth Severance Discussion                                                                          | N/A                                           |
| Forms, Figures and Tables                                                                           |                                               |
| C-102                                                                                               | Exhibit A-1                                   |
| Tracts                                                                                              | Exhibits A-1, A-2,                            |
| Summary of Interests, Unit Recapitulation (Tracts)                                                  | Exhibit A-2                                   |
| General Location Map (including basin)                                                              | Exhibit A-2                                   |
| Well Bore Location Map                                                                              | Exhibits B-1, B-2                             |
| Structure Contour Map - Subsea Depth                                                                | Exhibit B-1                                   |
| Cross Section Location Map (including wells)                                                        | Exhibits B-3, B-4, B-7                        |
| Cross Section (including Landing Zone)                                                              | Exhibits B-3, B-4, B-7                        |
| Additional Information                                                                              |                                               |
| Special Provisions/Stipulations                                                                     |                                               |
| CERTIFICATION: I hereby certify that the information provide                                        | d in this checklist is complete and accurate. |
| Printed Name (Attorney or Party Representative):<br>Signed Name (Attorney or Party Representative): | Darin C. Savage<br>/s/ Darín Savage           |
| Date:                                                                                               | 02.28.2023                                    |