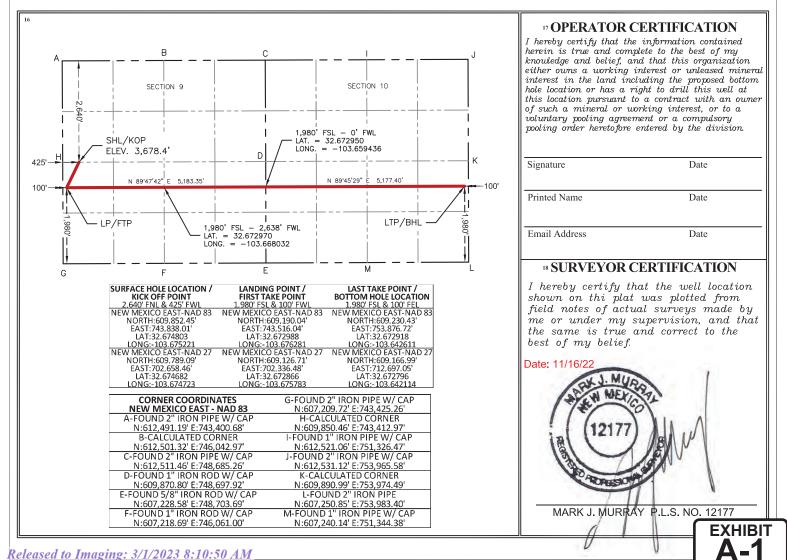

Matt Solomon

2.24.2023

Date Signed

| Received by OC                                                                                                                                                                    | D: 2/28/2               | 2023 11:17:                                                                                                                      | :16 PM                        |                              |                                 |                  |               |                                                                                     |                          | Page 19 of 1           |
|-----------------------------------------------------------------------------------------------------------------------------------------------------------------------------------|-------------------------|----------------------------------------------------------------------------------------------------------------------------------|-------------------------------|------------------------------|---------------------------------|------------------|---------------|-------------------------------------------------------------------------------------|--------------------------|------------------------|
| District I<br>1625 N. French Dr., Hobbs, NM 88240                                                                                                                                 |                         |                                                                                                                                  |                               | State of New Mexico          |                                 |                  |               |                                                                                     |                          | Form C-102             |
| 1625 N. French Dr.<br><u>District II</u><br>811 S. First St., Art<br><u>District III</u><br>1000 Rio Brazon R<br><u>District IV</u><br>1220 S. St Francis I<br>Phone: (505) 476-3 | Ene                     | Energy, Minerals & Natural Resources Department<br>OIL CONSERVATION DIVISION<br>1220 South St. Francis Dr.<br>Santa Fe, NM 87505 |                               |                              |                                 |                  | Submit or     | evised August 1, 2011<br>ne copy to appropriate<br>District Office<br>MENDED REPORT |                          |                        |
|                                                                                                                                                                                   |                         | WEI                                                                                                                              | LL LOC                        | CATION                       | AND AC                          | REAGE DEDIC      | CATION PLA    | <b></b> Υ                                                                           |                          |                        |
| 1                                                                                                                                                                                 | API Numbe               | r                                                                                                                                |                               | <sup>2</sup> Pool Code       | ool Code <sup>3</sup> Pool Name |                  |               |                                                                                     |                          |                        |
| <sup>4</sup> Property (                                                                                                                                                           | Code                    |                                                                                                                                  |                               |                              | <sup>5</sup> Proper             | rty Name         |               |                                                                                     | <sup>6</sup> Well Number |                        |
|                                                                                                                                                                                   |                         |                                                                                                                                  |                               | DELOREAN 9-10 FED COM 1BS 1H |                                 |                  |               |                                                                                     | 1H                       |                        |
| <sup>7</sup> OGRID                                                                                                                                                                | No.                     |                                                                                                                                  |                               | <sup>8</sup> Operator Name   |                                 |                  |               |                                                                                     |                          | <sup>9</sup> Elevation |
|                                                                                                                                                                                   |                         |                                                                                                                                  |                               | EAR                          | THSTONE                         | OPERATING, LLC   | <u> </u>      |                                                                                     | 3,691.5'                 |                        |
|                                                                                                                                                                                   |                         |                                                                                                                                  |                               |                              | " Surfa                         | ce Location      |               |                                                                                     |                          |                        |
| UL or lot no.                                                                                                                                                                     | Section                 | Township                                                                                                                         | Range                         | Lot Idn                      | Feet from the                   | North/South line | Feet from the | East/W                                                                              | est line                 | County                 |
| D                                                                                                                                                                                 | 9                       | 19 S                                                                                                                             | 33 E                          |                              | 1,278'                          | NORTH            | 343'          | WE                                                                                  | ST                       | LEA                    |
|                                                                                                                                                                                   |                         |                                                                                                                                  | " Bo                          | ttom H                       | ole Loca <sup>.</sup>           | tion If Differer | nt From Si    | urface                                                                              |                          |                        |
| UL or lot no.                                                                                                                                                                     | Section                 | Township                                                                                                                         |                               |                              |                                 |                  |               |                                                                                     |                          | County                 |
| A                                                                                                                                                                                 | 10                      | 19 S                                                                                                                             | 33 E 660' NORTH 100' EAST LEA |                              |                                 |                  |               |                                                                                     |                          | LEA                    |
| <sup>12</sup> Dedicated Acres                                                                                                                                                     | s <sup>13</sup> Joint o | r Infill                                                                                                                         | onsolidation                  | Code <sup>15</sup> Or        | der No.                         |                  |               |                                                                                     |                          |                        |

#### Kick Off Point (KOP)

| UL        | Section | Township | Range      | Lot | Feet  | From N/S | Feet | From E/W | County |
|-----------|---------|----------|------------|-----|-------|----------|------|----------|--------|
| D         | 9       | 19S      | 33E        |     | 1,278 | NORTH    | 343  | WEST     | LEA    |
| Latitude  |         |          | Longitude  |     |       | NAD      |      |          |        |
| 32.678547 |         |          | 103.675480 |     |       | 83       |      |          |        |

### First Take Point (FTP)

| UL | Section               | Township | Range | Lot                | Feet | From N/S | Feet | From E/W  | County |
|----|-----------------------|----------|-------|--------------------|------|----------|------|-----------|--------|
| D  | 9                     | 19S      | 33E   |                    | 660  | NORTH    | 100  | WEST      | LEA    |
|    | Latitude<br>32.680249 |          |       | Longitude 103.6762 | 268  |          |      | NAD<br>83 |        |

## Last Take Point (LTP)

| UL<br>A   | Section<br>10 | Township<br>19S | Range<br>33E | Lot | Feet<br>660 | From N/S<br>NORTH | Feet<br>100 | From E/W<br>EAST | County<br>LEA |
|-----------|---------------|-----------------|--------------|-----|-------------|-------------------|-------------|------------------|---------------|
| Latitude  |               |                 |              |     | Longitud    | le                |             | NAD              |               |
| 32.680175 |               |                 |              |     | 103.6       | 103.642584        |             |                  | 83            |