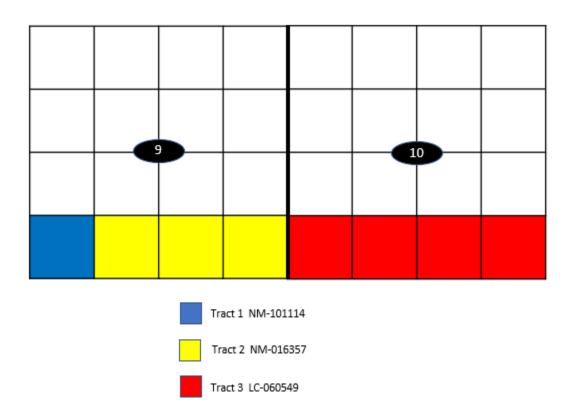

## TRACT 1 OWNERSHIP (LC-060549)

| Earthstone Permian LLC | 50.00000%   |
|------------------------|-------------|
| ConocoPhillips Company | 50.00000%   |
|                        | 100.000000% |

#### TRACT 2 OWNERSHIP (NM-101114)

NHPP Permian, LLC 100.00000%

## TRACT 3 OWNERSHIP (LC-060549)

| Earthstone Permian LLC | 50.000000% |
|------------------------|------------|
| ConocoPhillips Company | 50.00000%  |
|                        | 100.00000% |

#### SPACING UNIT OWNERSHIP

| Earthstone Permian LLC | 37.500000%  |
|------------------------|-------------|
| NHPP Permian, LLC      | 25.00000%   |
| ConocoPhillips Company | 37.500000%  |
|                        | 100.000000% |