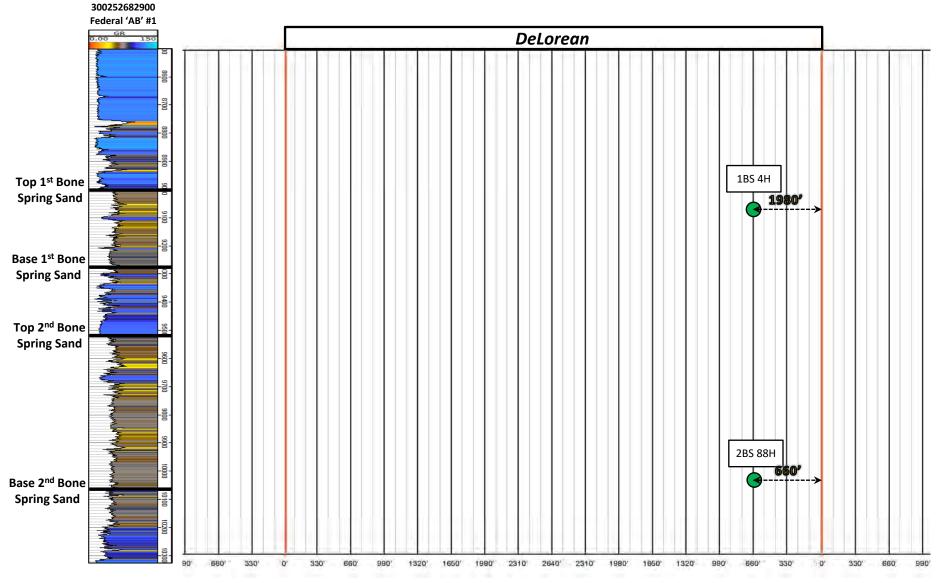

| TAB 3 | Exhibit B:   | Self-Affirmed Statement of Jason Asmus, Geologist                    |
|-------|--------------|----------------------------------------------------------------------|
| 23375 | Exhibit B-1: | Structure Map – 1 <sup>st</sup> Bone Spring Sand Structure           |
|       | Exhibit B-2: | Structure Map – 2 <sup>nd</sup> Bone Spring Sand Structure           |
|       | Exhibit B-3: | Stratigraphic Cross Section – 1st Bone Spring Sand Datum             |
|       | Exhibit B-4: | Stratigraphic Cross Section – 2 <sup>nd</sup> Bone Spring Sand Datum |
|       | Exhibit B-5: | Gross Isochore – 1 <sup>st</sup> Bone Spring Sand Isopach            |
|       | Exhibit B-6: | Gross Isochore – 2 <sup>nd</sup> Bone Spring Sand Isopach            |
|       | Exhibit B-7: | Gun Barrel View                                                      |
| TAB 4 | Exhibit C:   | Affidavit of Notice, Darin C. Savage                                 |
| 23375 | Exhibit C-1: | Notice Letters                                                       |
|       | Exhibit C-2: | Mailing List                                                         |
|       | Exhibit C-3: | Affidavit of Publication                                             |