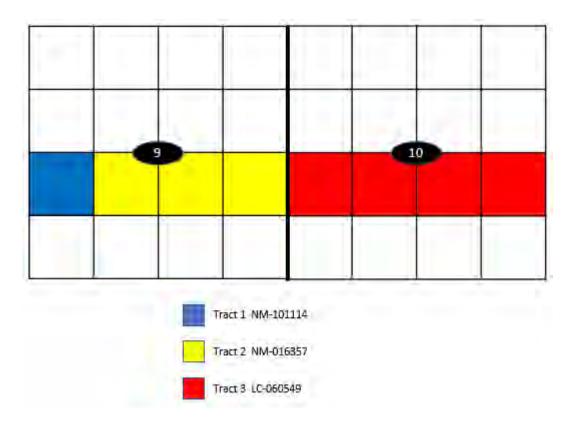

## TRACT 1 OWNERSHIP (LC-060549)

| Earthstone Permian LLC | 50.00000%   |
|------------------------|-------------|
| ConocoPhillips Company | 50.00000%   |
|                        | 100.000000% |

#### TRACT 2 OWNERSHIP (NM-101114)

NHPP Permian, LLC 100.00000%

## TRACT 3 OWNERSHIP (LC-060549)

| Earthstone Permian LLC | 50.000000% |
|------------------------|------------|
| ConocoPhillips Company | 50.00000%  |
|                        | 100.00000% |

#### SPACING UNIT OWNERSHIP

| Earthstone Permian LLC | 37.500000%  |
|------------------------|-------------|
| NHPP Permian, LLC      | 25.00000%   |
| ConocoPhillips Company | 37.500000%  |
|                        | 100.000000% |