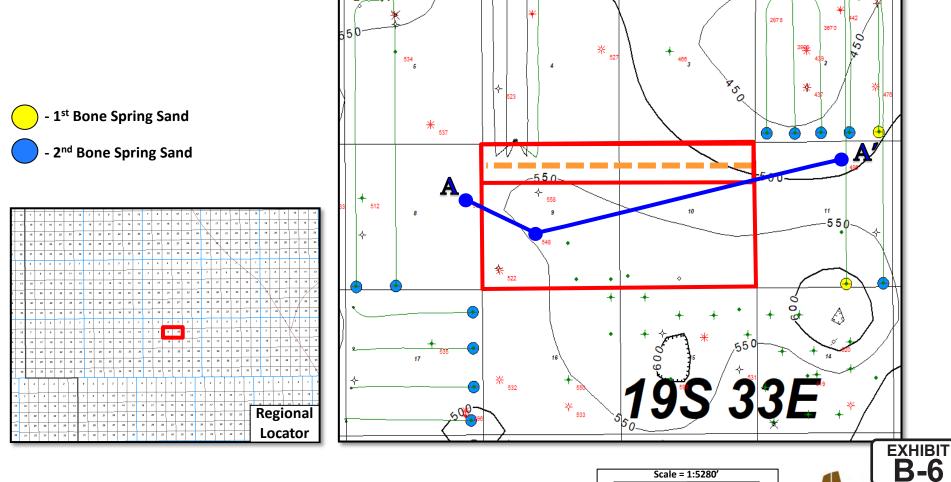

| Cost Estimate for Production Facilities                                                             | Exhibit A-3                                   |
|-----------------------------------------------------------------------------------------------------|-----------------------------------------------|
| Geology                                                                                             |                                               |
| Summary (including special considerations)                                                          | Exhibit B                                     |
| Spacing Unit Schematic                                                                              | Exhibits B-1, B-2                             |
| Gunbarrel/Lateral Trajectory Schematic                                                              | Exhibit B-7                                   |
| Well Orientation (with rationale)                                                                   | Exhibits B, B-1, B-2                          |
| Target Formation                                                                                    | Exhibits A, B, B-3, B-4                       |
| HSU Cross Section                                                                                   | Exhibit B-7                                   |
| Depth Severance Discussion                                                                          | N/A                                           |
| Forms, Figures and Tables                                                                           |                                               |
| C-102                                                                                               | Exhibit A-1                                   |
| Tracts                                                                                              | Exhibits A-1, A-2,                            |
| Summary of Interests, Unit Recapitulation (Tracts)                                                  | Exhibit A-2                                   |
| General Location Map (including basin)                                                              | Exhibit A-2                                   |
| Well Bore Location Map                                                                              | Exhibits B-1, B-2                             |
| Structure Contour Map - Subsea Depth                                                                | Exhibit B-1                                   |
| Cross Section Location Map (including wells)                                                        | Exhibits B-3, B-4, B-7                        |
| Cross Section (including Landing Zone)                                                              | Exhibits B-3, B-4, B-7                        |
| Additional Information                                                                              |                                               |
| Special Provisions/Stipulations                                                                     |                                               |
| CERTIFICATION: I hereby certify that the information provide                                        | d in this checklist is complete and accurate. |
| Printed Name (Attorney or Party Representative):<br>Signed Name (Attorney or Party Representative): | Darin C. Savage<br>/s/ Darín Savage           |
| Date:                                                                                               | 02.28.2023                                    |