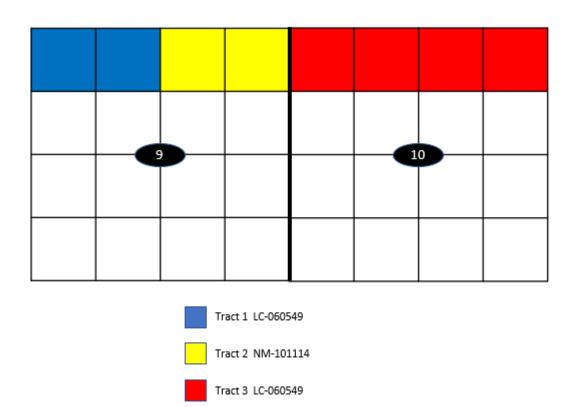

## DeLorean 9-10 Fed 1BS Com 1H DeLorean 9-10 Fed 2BS Com 5H N2N2 of Sections 9 and 10, Township 19 South, Range 33 East Lea County, New Mexico

## TRACT 1 OWNERSHIP (LC-060549)

| Earthstone Permian LLC | 50.00000%   |
|------------------------|-------------|
| ConocoPhillips Company | 50.00000%   |
|                        | 100.000000% |

#### TRACT 2 OWNERSHIP (NM-101114)

NHPP Permian, LLC 100.00000%

## TRACT 3 OWNERSHIP (LC-060549)

| Earthstone Permian LLC | 50.000000% |
|------------------------|------------|
| ConocoPhillips Company | 50.00000%  |
|                        | 100.00000% |

#### SPACING UNIT OWNERSHIP

| Earthstone Permian LLC | 37.500000%  |
|------------------------|-------------|
| NHPP Permian, LLC      | 25.00000%   |
| ConocoPhillips Company | 37.500000%  |
|                        | 100.000000% |