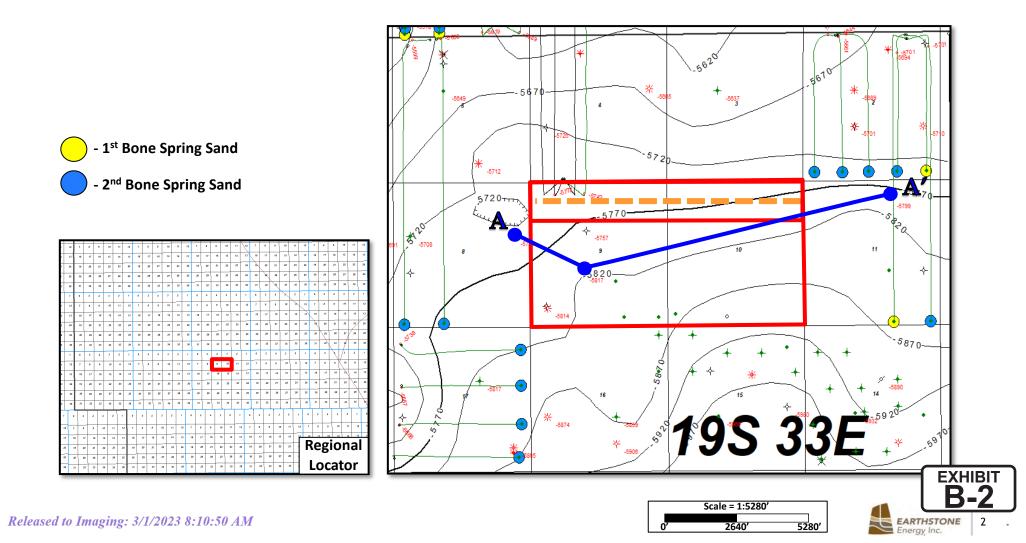

| Cost Estimate for Production Facilities                                                             | Exhibit A-3                                   |
|-----------------------------------------------------------------------------------------------------|-----------------------------------------------|
| Geology                                                                                             |                                               |
| Summary (including special considerations)                                                          | Exhibit B                                     |
| Spacing Unit Schematic                                                                              | Exhibits B-1, B-2                             |
| Gunbarrel/Lateral Trajectory Schematic                                                              | Exhibit B-7                                   |
| Well Orientation (with rationale)                                                                   | Exhibits B, B-1, B-2                          |
| Target Formation                                                                                    | Exhibits A, B, B-3, B-4                       |
| HSU Cross Section                                                                                   | Exhibit B-7                                   |
| Depth Severance Discussion                                                                          | N/A                                           |
| Forms, Figures and Tables                                                                           |                                               |
| C-102                                                                                               | Exhibit A-1                                   |
| Tracts                                                                                              | Exhibits A-1, A-2,                            |
| Summary of Interests, Unit Recapitulation (Tracts)                                                  | Exhibit A-2                                   |
| General Location Map (including basin)                                                              | Exhibit A-2                                   |
| Well Bore Location Map                                                                              | Exhibits B-1, B-2                             |
| Structure Contour Map - Subsea Depth                                                                | Exhibit B-1                                   |
| Cross Section Location Map (including wells)                                                        | Exhibits B-3, B-4, B-7                        |
| Cross Section (including Landing Zone)                                                              | Exhibits B-3, B-4, B-7                        |
| Additional Information                                                                              |                                               |
| Special Provisions/Stipulations                                                                     |                                               |
| CERTIFICATION: I hereby certify that the information provide                                        | d in this checklist is complete and accurate. |
| Printed Name (Attorney or Party Representative):<br>Signed Name (Attorney or Party Representative): | Darin C. Savage<br>/s/ Darín Savage           |
| Date:                                                                                               | 02.28.2023                                    |