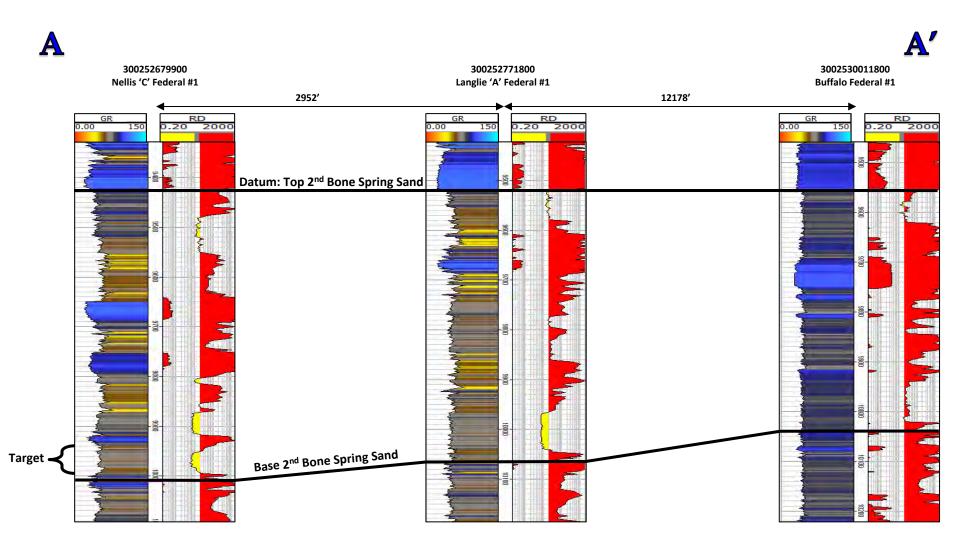

| TAB 3 | Exhibit B:   | Self-Affirmed Statement of Jason Asmus, Geologist                    |
|-------|--------------|----------------------------------------------------------------------|
| 23375 | Exhibit B-1: | Structure Map – 1 <sup>st</sup> Bone Spring Sand Structure           |
|       | Exhibit B-2: | Structure Map – 2 <sup>nd</sup> Bone Spring Sand Structure           |
|       | Exhibit B-3: | Stratigraphic Cross Section – 1st Bone Spring Sand Datum             |
|       | Exhibit B-4: | Stratigraphic Cross Section – 2 <sup>nd</sup> Bone Spring Sand Datum |
|       | Exhibit B-5: | Gross Isochore – 1 <sup>st</sup> Bone Spring Sand Isopach            |
|       | Exhibit B-6: | Gross Isochore – 2 <sup>nd</sup> Bone Spring Sand Isopach            |
|       | Exhibit B-7: | Gun Barrel View                                                      |
| TAB 4 | Exhibit C:   | Affidavit of Notice, Darin C. Savage                                 |
| 23375 | Exhibit C-1: | Notice Letters                                                       |
|       | Exhibit C-2: | Mailing List                                                         |
|       | Exhibit C-3: | Affidavit of Publication                                             |