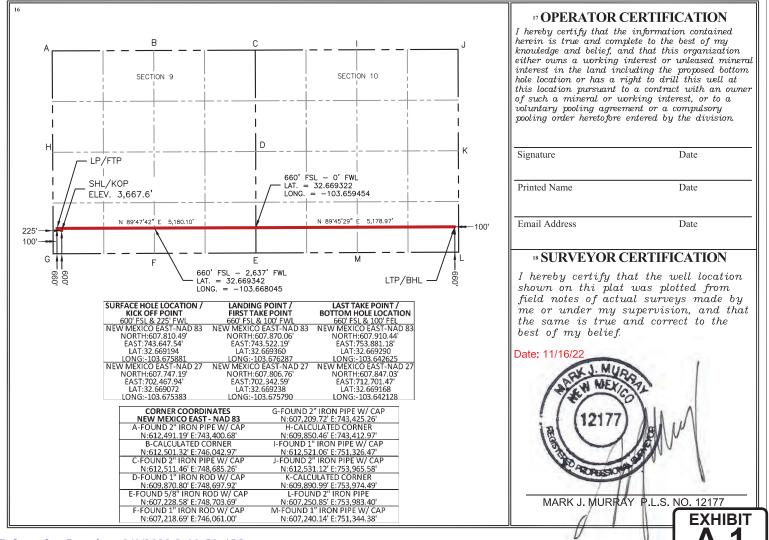

Matt Solomon

2.24.2023

Date Signed

| Received by OC                                                                                                                                                                    | D: 2/28/2               | 2023 11:17:                                                                                                                      | :16 PM                        |                              |                                 |                  |               |                                                                                     |                          | Page 19 of 1           |
|-----------------------------------------------------------------------------------------------------------------------------------------------------------------------------------|-------------------------|----------------------------------------------------------------------------------------------------------------------------------|-------------------------------|------------------------------|---------------------------------|------------------|---------------|-------------------------------------------------------------------------------------|--------------------------|------------------------|
| District I<br>1625 N. French Dr., Hobbs, NM 88240                                                                                                                                 |                         |                                                                                                                                  |                               | State of New Mexico          |                                 |                  |               |                                                                                     |                          | Form C-102             |
| 1625 N. French Dr.<br><u>District II</u><br>811 S. First St., Art<br><u>District III</u><br>1000 Rio Brazon R<br><u>District IV</u><br>1220 S. St Francis I<br>Phone: (505) 476-3 | Ene                     | Energy, Minerals & Natural Resources Department<br>OIL CONSERVATION DIVISION<br>1220 South St. Francis Dr.<br>Santa Fe, NM 87505 |                               |                              |                                 |                  | Submit or     | evised August 1, 2011<br>ne copy to appropriate<br>District Office<br>MENDED REPORT |                          |                        |
|                                                                                                                                                                                   |                         | WEI                                                                                                                              | LL LOC                        | CATION                       | AND AC                          | REAGE DEDIC      | CATION PLA    | <b></b> Υ                                                                           |                          |                        |
| 1                                                                                                                                                                                 | API Numbe               | r                                                                                                                                |                               | <sup>2</sup> Pool Code       | ool Code <sup>3</sup> Pool Name |                  |               |                                                                                     |                          |                        |
| <sup>4</sup> Property (                                                                                                                                                           | Code                    |                                                                                                                                  |                               |                              | <sup>5</sup> Proper             | rty Name         |               |                                                                                     | <sup>6</sup> Well Number |                        |
|                                                                                                                                                                                   |                         |                                                                                                                                  |                               | DELOREAN 9-10 FED COM 1BS 1H |                                 |                  |               |                                                                                     | 1H                       |                        |
| <sup>7</sup> OGRID                                                                                                                                                                | No.                     |                                                                                                                                  |                               | <sup>8</sup> Operator Name   |                                 |                  |               |                                                                                     |                          | <sup>9</sup> Elevation |
|                                                                                                                                                                                   |                         |                                                                                                                                  |                               | EAR                          | THSTONE                         | OPERATING, LLC   | <u> </u>      |                                                                                     | 3,691.5'                 |                        |
|                                                                                                                                                                                   |                         |                                                                                                                                  |                               |                              | " Surfa                         | ce Location      |               |                                                                                     |                          |                        |
| UL or lot no.                                                                                                                                                                     | Section                 | Township                                                                                                                         | Range                         | Lot Idn                      | Feet from the                   | North/South line | Feet from the | East/W                                                                              | est line                 | County                 |
| D                                                                                                                                                                                 | 9                       | 19 S                                                                                                                             | 33 E                          |                              | 1,278'                          | NORTH            | 343'          | WE                                                                                  | ST                       | LEA                    |
|                                                                                                                                                                                   |                         |                                                                                                                                  | " Bo                          | ttom H                       | ole Loca <sup>.</sup>           | tion If Differer | nt From Si    | urface                                                                              |                          |                        |
| UL or lot no.                                                                                                                                                                     | Section                 | Township                                                                                                                         |                               |                              |                                 |                  |               |                                                                                     |                          | County                 |
| A                                                                                                                                                                                 | 10                      | 19 S                                                                                                                             | 33 E 660' NORTH 100' EAST LEA |                              |                                 |                  |               |                                                                                     |                          | LEA                    |
| <sup>12</sup> Dedicated Acres                                                                                                                                                     | s <sup>13</sup> Joint o | r Infill                                                                                                                         | onsolidation                  | Code <sup>15</sup> Or        | der No.                         |                  |               |                                                                                     |                          |                        |

#### Kick Off Point (KOP)

| UL        | Section | Township | Range      | Lot | Feet  | From N/S | Feet | From E/W | County |
|-----------|---------|----------|------------|-----|-------|----------|------|----------|--------|
| D         | 9       | 19S      | 33E        |     | 1,278 | NORTH    | 343  | WEST     | LEA    |
| Latitude  |         |          | Longitude  |     |       | NAD      |      |          |        |
| 32.678547 |         |          | 103.675480 |     |       | 83       |      |          |        |

### First Take Point (FTP)

| UL | Section               | Township | Range | Lot                | Feet | From N/S | Feet | From E/W  | County |
|----|-----------------------|----------|-------|--------------------|------|----------|------|-----------|--------|
| D  | 9                     | 19S      | 33E   |                    | 660  | NORTH    | 100  | WEST      | LEA    |
|    | Latitude<br>32.680249 |          |       | Longitude 103.6762 | 268  |          |      | NAD<br>83 |        |

## Last Take Point (LTP)

| UL<br>A   | Section<br>10 | Township<br>19S | Range<br>33E | Lot | Feet<br>660 | From N/S<br>NORTH | Feet<br>100 | From E/W<br>EAST | County<br>LEA |
|-----------|---------------|-----------------|--------------|-----|-------------|-------------------|-------------|------------------|---------------|
| Latitude  |               |                 |              |     | Longitud    | le                |             | NAD              |               |
| 32.680175 |               |                 |              |     | 103.6       | 103.642584        |             |                  | 83            |