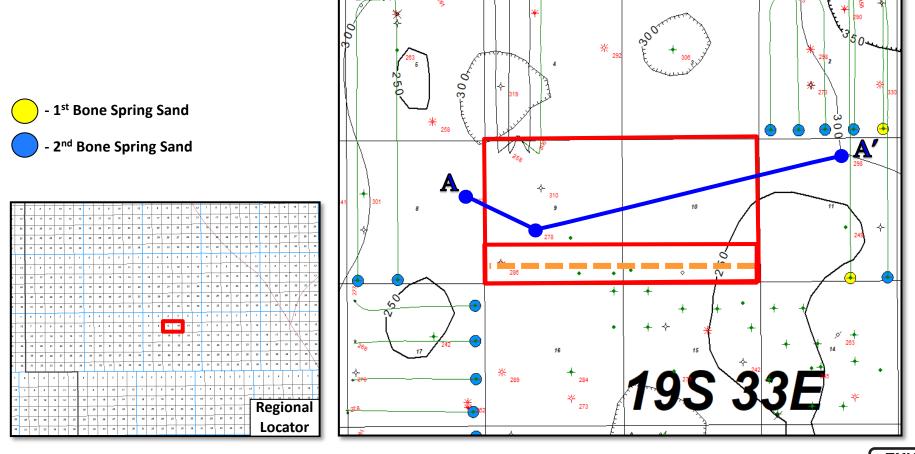

| TAB 3 | Exhibit B:   | Self-Affirmed Statement of Jason Asmus, Geologist                    |
|-------|--------------|----------------------------------------------------------------------|
| 23375 | Exhibit B-1: | Structure Map – 1 <sup>st</sup> Bone Spring Sand Structure           |
|       | Exhibit B-2: | Structure Map – 2 <sup>nd</sup> Bone Spring Sand Structure           |
|       | Exhibit B-3: | Stratigraphic Cross Section – 1st Bone Spring Sand Datum             |
|       | Exhibit B-4: | Stratigraphic Cross Section – 2 <sup>nd</sup> Bone Spring Sand Datum |
|       | Exhibit B-5: | Gross Isochore – 1 <sup>st</sup> Bone Spring Sand Isopach            |
|       | Exhibit B-6: | Gross Isochore – 2 <sup>nd</sup> Bone Spring Sand Isopach            |
|       | Exhibit B-7: | Gun Barrel View                                                      |
| TAB 4 | Exhibit C:   | Affidavit of Notice, Darin C. Savage                                 |
| 23375 | Exhibit C-1: | Notice Letters                                                       |
|       | Exhibit C-2: | Mailing List                                                         |
|       | Exhibit C-3: | Affidavit of Publication                                             |