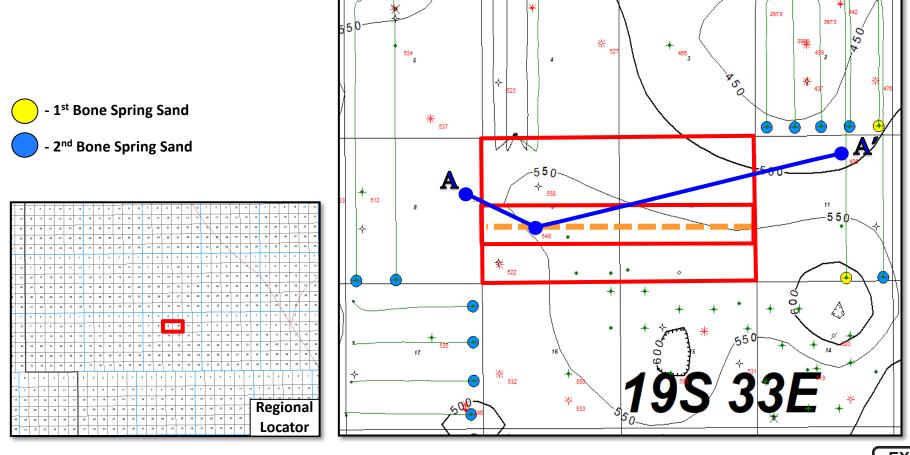

| Cost Estimate for Production Facilities                                                             | Exhibit A-3                                   |
|-----------------------------------------------------------------------------------------------------|-----------------------------------------------|
| Geology                                                                                             |                                               |
| Summary (including special considerations)                                                          | Exhibit B                                     |
| Spacing Unit Schematic                                                                              | Exhibits B-1, B-2                             |
| Gunbarrel/Lateral Trajectory Schematic                                                              | Exhibit B-7                                   |
| Well Orientation (with rationale)                                                                   | Exhibits B, B-1, B-2                          |
| Target Formation                                                                                    | Exhibits A, B, B-3, B-4                       |
| HSU Cross Section                                                                                   | Exhibit B-7                                   |
| Depth Severance Discussion                                                                          | N/A                                           |
| Forms, Figures and Tables                                                                           |                                               |
| C-102                                                                                               | Exhibit A-1                                   |
| Tracts                                                                                              | Exhibits A-1, A-2,                            |
| Summary of Interests, Unit Recapitulation (Tracts)                                                  | Exhibit A-2                                   |
| General Location Map (including basin)                                                              | Exhibit A-2                                   |
| Well Bore Location Map                                                                              | Exhibits B-1, B-2                             |
| Structure Contour Map - Subsea Depth                                                                | Exhibit B-1                                   |
| Cross Section Location Map (including wells)                                                        | Exhibits B-3, B-4, B-7                        |
| Cross Section (including Landing Zone)                                                              | Exhibits B-3, B-4, B-7                        |
| Additional Information                                                                              |                                               |
| Special Provisions/Stipulations                                                                     |                                               |
| CERTIFICATION: I hereby certify that the information provide                                        | d in this checklist is complete and accurate. |
| Printed Name (Attorney or Party Representative):<br>Signed Name (Attorney or Party Representative): | Darin C. Savage<br>/s/ Darín Savage           |
| Date:                                                                                               | 02.28.2023                                    |