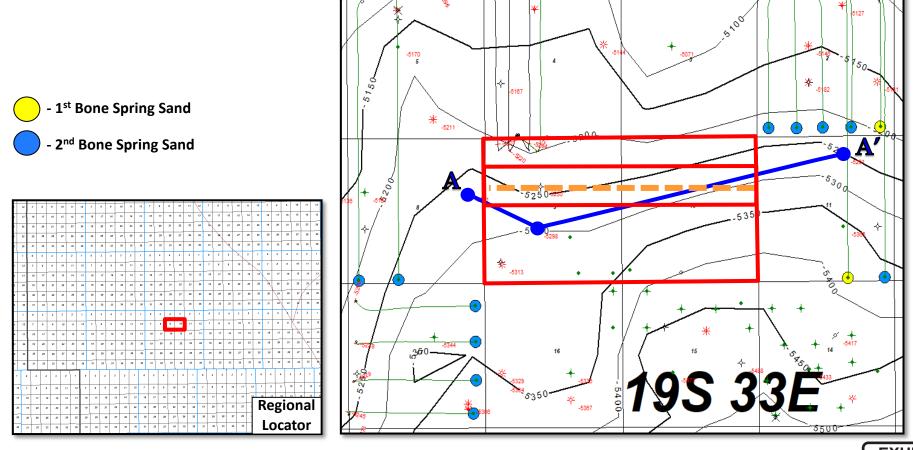

| Cost Estimate for Production Facilities                                                             | Exhibit A-3                                   |
|-----------------------------------------------------------------------------------------------------|-----------------------------------------------|
| Geology                                                                                             |                                               |
| Summary (including special considerations)                                                          | Exhibit B                                     |
| Spacing Unit Schematic                                                                              | Exhibits B-1, B-2                             |
| Gunbarrel/Lateral Trajectory Schematic                                                              | Exhibit B-7                                   |
| Well Orientation (with rationale)                                                                   | Exhibits B, B-1, B-2                          |
| Target Formation                                                                                    | Exhibits A, B, B-3, B-4                       |
| HSU Cross Section                                                                                   | Exhibit B-7                                   |
| Depth Severance Discussion                                                                          | N/A                                           |
| Forms, Figures and Tables                                                                           |                                               |
| C-102                                                                                               | Exhibit A-1                                   |
| Tracts                                                                                              | Exhibits A-1, A-2,                            |
| Summary of Interests, Unit Recapitulation (Tracts)                                                  | Exhibit A-2                                   |
| General Location Map (including basin)                                                              | Exhibit A-2                                   |
| Well Bore Location Map                                                                              | Exhibits B-1, B-2                             |
| Structure Contour Map - Subsea Depth                                                                | Exhibit B-1                                   |
| Cross Section Location Map (including wells)                                                        | Exhibits B-3, B-4, B-7                        |
| Cross Section (including Landing Zone)                                                              | Exhibits B-3, B-4, B-7                        |
| Additional Information                                                                              |                                               |
| Special Provisions/Stipulations                                                                     |                                               |
| CERTIFICATION: I hereby certify that the information provide                                        | d in this checklist is complete and accurate. |
| Printed Name (Attorney or Party Representative):<br>Signed Name (Attorney or Party Representative): | Darin C. Savage<br>/s/ Darín Savage           |
| Date:                                                                                               | 02.28.2023                                    |