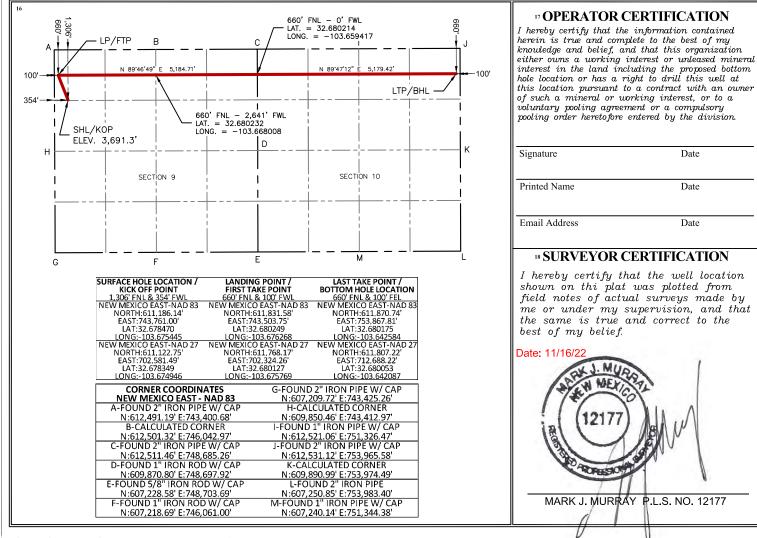

4. Earthstone proposes the **DeLorean 9-10 Fed 2BS Com 5H Well**, an oil well, to be horizontally drilled from a surface location in the NW/4 NW/4 (Unit D) of Section 9 to a bottom hole location in the NE/4 NE/4 (Unit A) of Section 10.

7. The **DeLorean 9-10 Fed 2BS Com 5H Well**, an oil well, (API pending) as an initial well, horizontally drilled from a surface location in NWNW (Unit D) of Section 9 to a bottom hole location in the NENE (Unit A) of Section 10; approximate TVD of 9,953'; approximate TMD of 20,500'; FTP in Section 9: 660' FNL, 100' FWL; LTP in Section 10: 660' FNL, 150' FEL.

| Received by OC                                                                                                                                                                    | D: 2/28/2               | 2023 11:17:                                                                                                                      | 16 PM       |                            |         |      |                  |                      |                                                                                      |          | Page 21 of 1             |  |  |
|-----------------------------------------------------------------------------------------------------------------------------------------------------------------------------------|-------------------------|----------------------------------------------------------------------------------------------------------------------------------|-------------|----------------------------|---------|------|------------------|----------------------|--------------------------------------------------------------------------------------|----------|--------------------------|--|--|
| District I                                                                                                                                                                        | Habba MA                | 1 00240                                                                                                                          |             | State of New Mexico        |         |      |                  |                      |                                                                                      |          | Form C-102               |  |  |
| 1625 N. French Dr.<br><u>District II</u><br>811 S. First St., Art<br><u>District III</u><br>1000 Rio Brazon R<br><u>District IV</u><br>1220 S. St Francis I<br>Phone: (505) 476-3 | Ene                     | Energy, Minerals & Natural Resources Department<br>OIL CONSERVATION DIVISION<br>1220 South St. Francis Dr.<br>Santa Fe, NM 87505 |             |                            |         |      |                  | Submit or            | evised August 1, 2011<br>ne copy to appropriate<br>District Office<br>AMENDED REPORT |          |                          |  |  |
|                                                                                                                                                                                   |                         | WEL                                                                                                                              | L LOC       | CATION                     | AND A   | CRE  | EAGE DEDIC       | CATION PLA           | ΑT                                                                                   |          |                          |  |  |
| 1                                                                                                                                                                                 | API Numbe               | r                                                                                                                                |             | <sup>2</sup> Pool Code     | e       |      |                  | <sup>3</sup> Pool Na | me                                                                                   |          |                          |  |  |
| <sup>4</sup> Property (                                                                                                                                                           | Code                    |                                                                                                                                  |             | <sup>5</sup> Property Name |         |      |                  |                      |                                                                                      |          | <sup>6</sup> Well Number |  |  |
|                                                                                                                                                                                   |                         |                                                                                                                                  |             | DELOREAN 9-10 FED COM 2BS  |         |      |                  |                      |                                                                                      |          | 5H                       |  |  |
| <sup>7</sup> OGRID                                                                                                                                                                | No.                     |                                                                                                                                  |             | <sup>8</sup> Operator Name |         |      |                  |                      |                                                                                      |          | <sup>9</sup> Elevation   |  |  |
|                                                                                                                                                                                   |                         |                                                                                                                                  |             | EARTHSTONE OPERATING, LLC  |         |      |                  |                      |                                                                                      |          | 3,691.3'                 |  |  |
|                                                                                                                                                                                   |                         |                                                                                                                                  |             |                            | " Surf  | ace  | Location         |                      |                                                                                      |          |                          |  |  |
| UL or lot no.                                                                                                                                                                     | Section                 | Township                                                                                                                         |             |                            |         |      |                  |                      | East/W                                                                               | est line | County                   |  |  |
| D                                                                                                                                                                                 | 9                       | 19 S                                                                                                                             | 33 E        | 33 E   1,300               |         |      | 6' NORTH 354'    |                      |                                                                                      |          | LEA                      |  |  |
|                                                                                                                                                                                   |                         |                                                                                                                                  | " Bo        | ttom H                     | ole Loc | atio | n If Differer    | nt From Su           | urface                                                                               |          | ·                        |  |  |
| UL or lot no.                                                                                                                                                                     | Section                 | Township                                                                                                                         | Range       | 0                          |         |      | North/South line | Feet from the        | East/W                                                                               | est line | County                   |  |  |
| A                                                                                                                                                                                 | 10                      | 10 19 S 33 E 660' NORTH 100'                                                                                                     |             |                            |         |      |                  | EA                   | ST                                                                                   | LEA      |                          |  |  |
| <sup>12</sup> Dedicated Acres                                                                                                                                                     | s <sup>13</sup> Joint o | r Infill                                                                                                                         | nsolidation | Code <sup>15</sup> Or      | der No. |      |                  |                      |                                                                                      |          | ·                        |  |  |

#### Kick Off Point (KOP)

| UL<br>D   | Section<br>9 | Township<br>19S | Range<br>33E | Lot | Feet<br>1,306 | From N/S<br>NORTH | Feet<br>354 | From E/W<br>WEST | County<br>LEA |
|-----------|--------------|-----------------|--------------|-----|---------------|-------------------|-------------|------------------|---------------|
| Latitude  |              |                 |              |     | Longitude     |                   | NAD         |                  |               |
| 32.678470 |              |                 |              |     | 103.6754      | 145               | 83          |                  |               |

### First Take Point (FTP)

| UL             | Section                | Township | Range | Lot | Feet               | From N/S | Feet | From E/W | County    |
|----------------|------------------------|----------|-------|-----|--------------------|----------|------|----------|-----------|
| D              | 9                      | 19S      | 33E   |     | 660                | NORTH    | 100  | WEST     | LEA       |
| Latitu<br>32.6 | <sup>de</sup><br>80249 |          |       |     | Longitude 103.6762 | 268      |      |          | NAD<br>83 |

## Last Take Point (LTP)

| UL<br>A   | Section<br>10 | Township<br>19S | Range<br>33E | Lot | Feet<br>660 | From N/S<br>NORTH | Feet<br>100 | From E/W<br>EAST | County<br>LEA |
|-----------|---------------|-----------------|--------------|-----|-------------|-------------------|-------------|------------------|---------------|
| Latitude  |               |                 |              |     | Longitud    | le                |             | NAD              |               |
| 32.680175 |               |                 |              |     | 103.6       | 103.642584        |             |                  | 83            |