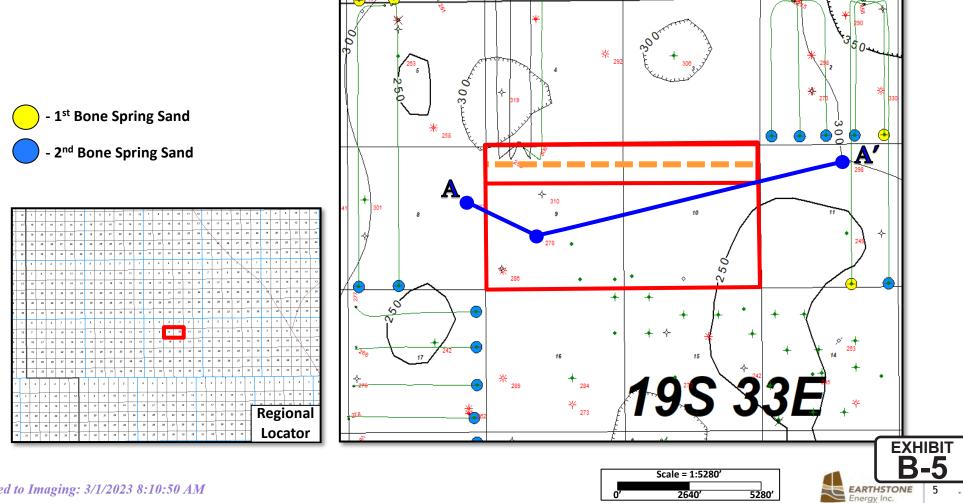

| Cost Estimate for Production Facilities                                                             | Exhibit A-3                                   |
|-----------------------------------------------------------------------------------------------------|-----------------------------------------------|
| Geology                                                                                             |                                               |
| Summary (including special considerations)                                                          | Exhibit B                                     |
| Spacing Unit Schematic                                                                              | Exhibits B-1, B-2                             |
| Gunbarrel/Lateral Trajectory Schematic                                                              | Exhibit B-7                                   |
| Well Orientation (with rationale)                                                                   | Exhibits B, B-1, B-2                          |
| Target Formation                                                                                    | Exhibits A, B, B-3, B-4                       |
| HSU Cross Section                                                                                   | Exhibit B-7                                   |
| Depth Severance Discussion                                                                          | N/A                                           |
| Forms, Figures and Tables                                                                           |                                               |
| C-102                                                                                               | Exhibit A-1                                   |
| Tracts                                                                                              | Exhibits A-1, A-2,                            |
| Summary of Interests, Unit Recapitulation (Tracts)                                                  | Exhibit A-2                                   |
| General Location Map (including basin)                                                              | Exhibit A-2                                   |
| Well Bore Location Map                                                                              | Exhibits B-1, B-2                             |
| Structure Contour Map - Subsea Depth                                                                | Exhibit B-1                                   |
| Cross Section Location Map (including wells)                                                        | Exhibits B-3, B-4, B-7                        |
| Cross Section (including Landing Zone)                                                              | Exhibits B-3, B-4, B-7                        |
| Additional Information                                                                              |                                               |
| Special Provisions/Stipulations                                                                     |                                               |
| CERTIFICATION: I hereby certify that the information provide                                        | d in this checklist is complete and accurate. |
| Printed Name (Attorney or Party Representative):<br>Signed Name (Attorney or Party Representative): | Darin C. Savage<br>/s/ Darín Savage           |
| Date:                                                                                               | 02.28.2023                                    |