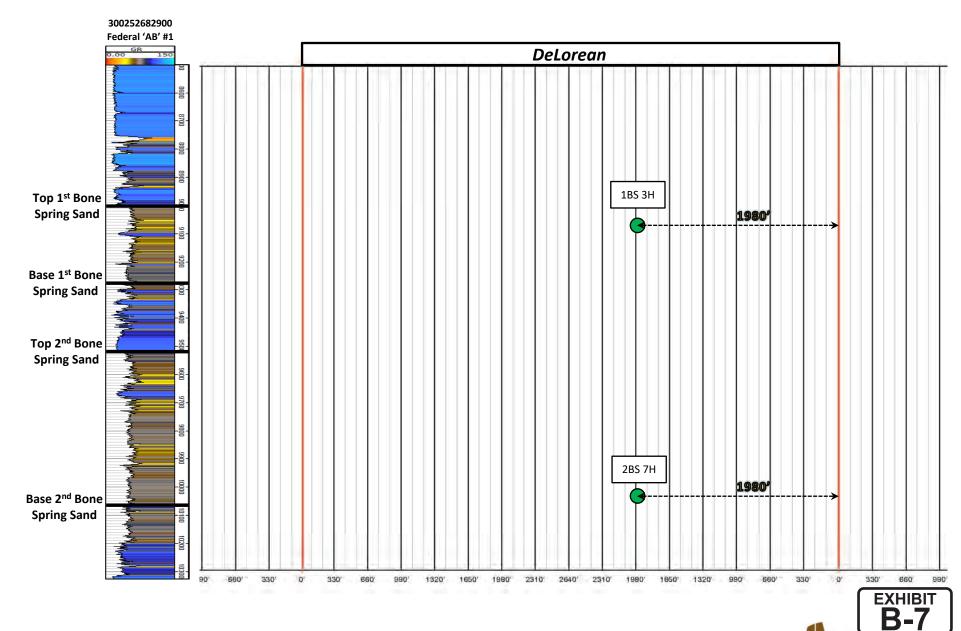

| Cost Estimate for Production Facilities                                                             | Exhibit A-3                                   |
|-----------------------------------------------------------------------------------------------------|-----------------------------------------------|
| Geology                                                                                             |                                               |
| Summary (including special considerations)                                                          | Exhibit B                                     |
| Spacing Unit Schematic                                                                              | Exhibits B-1, B-2                             |
| Gunbarrel/Lateral Trajectory Schematic                                                              | Exhibit B-7                                   |
| Well Orientation (with rationale)                                                                   | Exhibits B, B-1, B-2                          |
| Target Formation                                                                                    | Exhibits A, B, B-3, B-4                       |
| HSU Cross Section                                                                                   | Exhibit B-7                                   |
| Depth Severance Discussion                                                                          | N/A                                           |
| Forms, Figures and Tables                                                                           |                                               |
| C-102                                                                                               | Exhibit A-1                                   |
| Tracts                                                                                              | Exhibits A-1, A-2,                            |
| Summary of Interests, Unit Recapitulation (Tracts)                                                  | Exhibit A-2                                   |
| General Location Map (including basin)                                                              | Exhibit A-2                                   |
| Well Bore Location Map                                                                              | Exhibits B-1, B-2                             |
| Structure Contour Map - Subsea Depth                                                                | Exhibit B-1                                   |
| Cross Section Location Map (including wells)                                                        | Exhibits B-3, B-4, B-7                        |
| Cross Section (including Landing Zone)                                                              | Exhibits B-3, B-4, B-7                        |
| Additional Information                                                                              |                                               |
| Special Provisions/Stipulations                                                                     |                                               |
| CERTIFICATION: I hereby certify that the information provide                                        | d in this checklist is complete and accurate. |
| Printed Name (Attorney or Party Representative):<br>Signed Name (Attorney or Party Representative): | Darin C. Savage<br>/s/ Darín Savage           |
| Date:                                                                                               | 02.28.2023                                    |