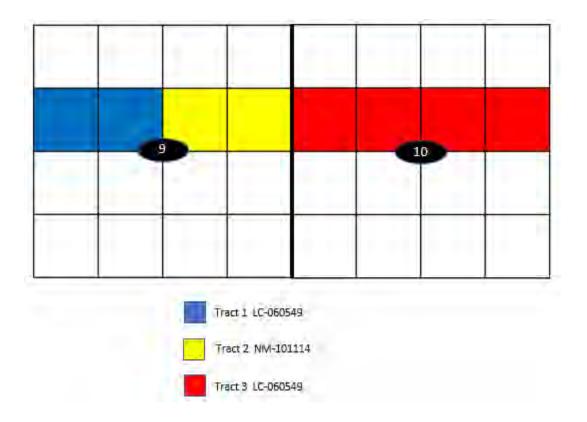

## DeLorean 9-10 Fed 1BS Com 1H DeLorean 9-10 Fed 2BS Com 5H N2N2 of Sections 9 and 10, Township 19 South, Range 33 East Lea County, New Mexico

## TRACT 1 OWNERSHIP (LC-060549)

| Earthstone Permian LLC | 50.00000%   |
|------------------------|-------------|
| ConocoPhillips Company | 50.00000%   |
|                        | 100.000000% |

#### TRACT 2 OWNERSHIP (NM-101114)

NHPP Permian, LLC 100.00000%

## TRACT 3 OWNERSHIP (LC-060549)

| Earthstone Permian LLC | 50.000000% |
|------------------------|------------|
| ConocoPhillips Company | 50.00000%  |
|                        | 100.00000% |

#### SPACING UNIT OWNERSHIP

| Earthstone Permian LLC | 37.500000%  |
|------------------------|-------------|
| NHPP Permian, LLC      | 25.00000%   |
| ConocoPhillips Company | 37.500000%  |
|                        | 100.000000% |