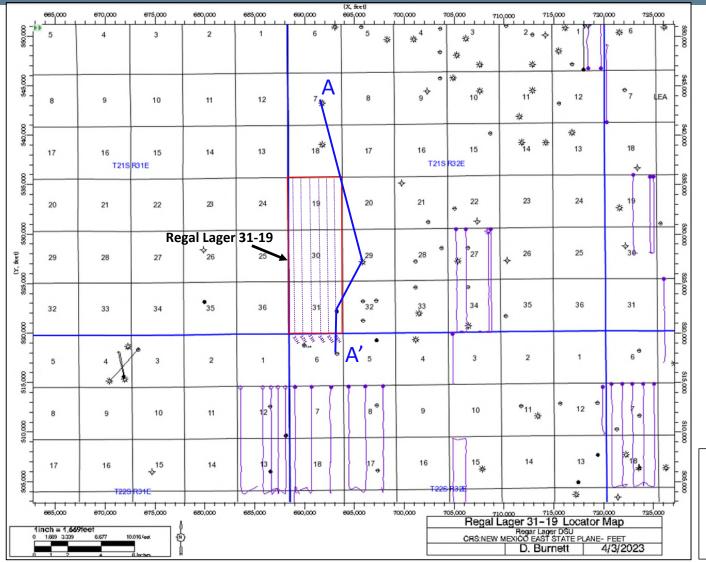

to the proposed Regal Lager 31 19 Fed Com 31H, 32H and 33H wells to be drilled from a surface

location in the SE/4 SW/4 (Unit N) of Section 31, Township 21 South, Range 32 East, to bottom

hole locations in the NW/4 NW/4 (Lot 1) and NE/4 NW/4 (Unit C) of Section 19, Township 21

South, Range 32 East.

3. The completed interval of the Regal Lager 31 19 Fed Com 32H well is expected

to remain within 330 feet of the offsetting quarter-quarter sections or equivalent tracts to include

- 1. Applicant is a working interest owner in the proposed horizontal spacing unit and has the right to drill thereon.
- 2. Applicant seeks to initially dedicate the above-referenced horizontal spacing unit to the proposed **Regal Lager 31 19 Fed Com 34H, 35H and 36H** wells to be drilled from a surface location in the NE/4 NE/4 (Unit A) of Section 6, Township 22 South, Range 32 East, to bottom hole locations in the NW/4 NE/4 (Unit B) and NE/4 NE/4 (Unit A) of Section 19, Township 21 South, Range 32 East.
- 3. The completed interval of the **Regal Lager 31 19 Fed Com 35H well** is expected to remain within 330 feet of the offsetting quarter-quarter sections or equivalent tracts to include them in a standard horizontal well spacing unit.