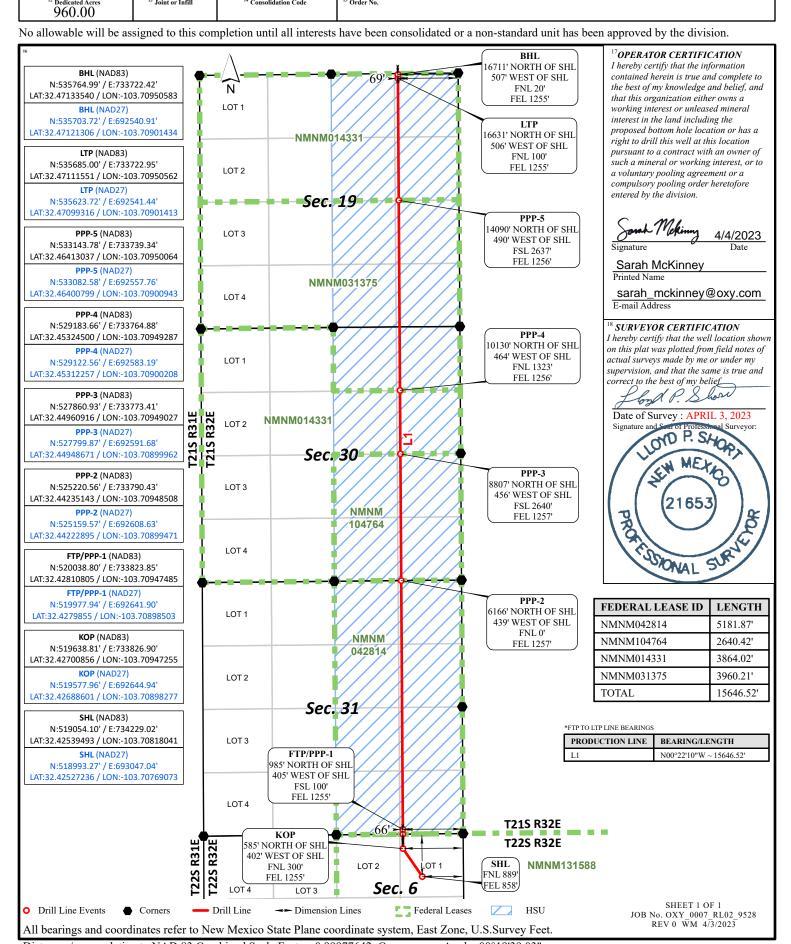

#### WELL LOCATION AND ACERAGE DEDICATION PLAT

| <sup>1</sup> API Number         |  | <sup>2</sup> Pool Code<br>98313 | CAMP                                                    |                              |  |  |
|---------------------------------|--|---------------------------------|---------------------------------------------------------|------------------------------|--|--|
| <sup>4</sup> Property Code      |  |                                 | <sup>5</sup> Property Name<br>REGAL LAGER 31 19 FED COM |                              |  |  |
| <sup>7</sup> OGRID No.<br>16696 |  |                                 | Perator Name VUSA INC.                                  | <sup>9</sup> Elevation 3623' |  |  |
|                                 |  | 10                              |                                                         |                              |  |  |

#### <sup>10</sup> Surface Location

| UL or lot no.<br>N                                | Section<br>31 | Township<br>21S | 32E          | Lot Idn        | Feet from the 304 | North/South line South | Feet from the 2599 | East/West line<br>West | LEA           |
|---------------------------------------------------|---------------|-----------------|--------------|----------------|-------------------|------------------------|--------------------|------------------------|---------------|
| 11 Bottom Hole Location If Different From Surface |               |                 |              |                |                   |                        |                    |                        |               |
| UL or lot no.                                     | Section<br>19 | Township 21S    | Range<br>32E | Lot Idn        | Feet from the 20  | North/South line North | Feet from the 440  | East/West line<br>West | County<br>LEA |
| 12 Dedicated Acres                                | 13 Io         | int or Infill   | 14 Cons      | olidation Code | 15 Order No.      |                        |                    |                        |               |

#### WELL LOCATION AND ACERAGE DEDICATION PLAT

| <sup>1</sup> API Number         |                                | <sup>2</sup> Pool Code<br>98313 | WC-025 G-09 S213232A; UPR WOLF  | CAMP                            |  |  |  |  |
|---------------------------------|--------------------------------|---------------------------------|---------------------------------|---------------------------------|--|--|--|--|
| <sup>4</sup> Property Code      |                                |                                 | eperty Name<br>ER 31 19 FED COM | <sup>6</sup> Well Number<br>32H |  |  |  |  |
| <sup>7</sup> ogrid no.<br>16696 |                                | OXY                             | <sup>9</sup> Elevation 3624'    |                                 |  |  |  |  |
|                                 | <sup>10</sup> Surface Location |                                 |                                 |                                 |  |  |  |  |

#### Surface Location

303

|                            | 11 Bottom Hole Location If Different From Surface |                |                    |                 |              |  |  |  |       |  |  |  |  |  |
|----------------------------|---------------------------------------------------|----------------|--------------------|-----------------|--------------|--|--|--|-------|--|--|--|--|--|
| UL or lot no.  L 1         |                                                   |                |                    |                 |              |  |  |  | l iev |  |  |  |  |  |
| 12 Dedicated Acres 1002.32 | 13 J.                                             | oint or Infill | <sup>14</sup> Cons | solidation Code | 15 Order No. |  |  |  |       |  |  |  |  |  |

#### WELL LOCATION AND ACERAGE DEDICATION PLAT

|                                 | 98313 | <sup>2</sup> Pool Code<br>98313 WC-025 G-09 S213232A; UPR WOLFC |                              |  |  |
|---------------------------------|-------|-----------------------------------------------------------------|------------------------------|--|--|
| <sup>4</sup> Property Code      |       | operty Name ER 31 19 FED COM 33H                                |                              |  |  |
| <sup>7</sup> OGRID No.<br>16696 |       | perator Name<br>Z USA INC.                                      | <sup>9</sup> Elevation 3623' |  |  |

### <sup>10</sup> Surface Location

303

32E

|   | 11 Bottom Hole Location If Different From Surface |         |               |         |                |               |                  |               |                |        |  |  |
|---|---------------------------------------------------|---------|---------------|---------|----------------|---------------|------------------|---------------|----------------|--------|--|--|
| Γ | UL or lot no.                                     | Section | Township      | Range   | Lot Idn        | Feet from the | North/South line | Feet from the | East/West line | County |  |  |
| - | C                                                 | 19      | 21S           | 32E     |                | 20            | North            | 2180          | West           | LEA    |  |  |
| г | 12 Dedicated Acres                                | 13 Io   | int or Infill | 14 Cons | olidation Code | 15 Order No   |                  |               |                | •      |  |  |