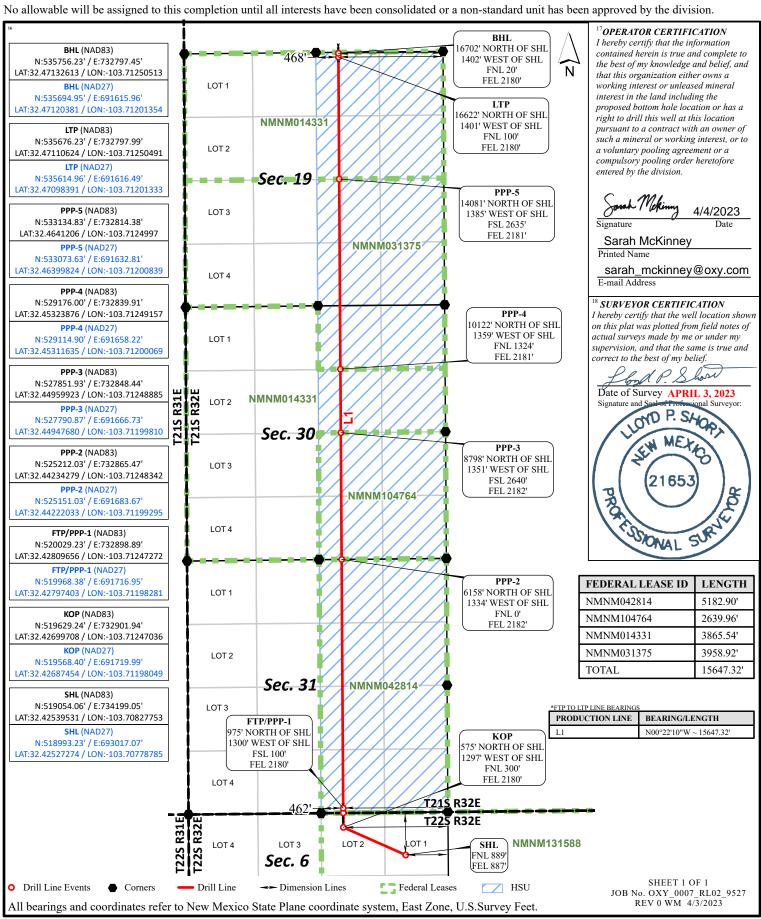

#### WELL LOCATION AND ACERAGE DEDICATION PLAT

|                                    | 1 API Number |  | <sup>2</sup> Pool Code                     |         |                         |                        |                   |                        |                                 |  |
|------------------------------------|--------------|--|--------------------------------------------|---------|-------------------------|------------------------|-------------------|------------------------|---------------------------------|--|
|                                    |              |  |                                            | 98313   |                         | WC-025 G-09 S          | 3213232A; UPR     | WOLFCAMP               |                                 |  |
| <sup>4</sup> Pr                    | operty Code  |  |                                            |         | <sup>5</sup> Property   |                        |                   |                        | <sup>6</sup> Well Number        |  |
|                                    |              |  |                                            |         | AL LAGER                | 31 19 FED CON          | Л                 |                        | 34H                             |  |
| <sup>7</sup> OGRID No.<br>16696    |              |  | <sup>8</sup> Operator Name<br>OXY USA INC. |         |                         |                        |                   |                        | <sup>9</sup> Elevation<br>3634' |  |
|                                    |              |  |                                            | 1       | <sup>10</sup> Surface L | ocation                |                   |                        |                                 |  |
| UL or lot no. Section Township 22S |              |  |                                            | Lot Idn | Feet from the 889       | North/South line North | Feet from the 887 | East/West line<br>East | County<br>LEA                   |  |

<sup>11</sup> Bottom Hole Location If Different From Surface

|   | Bottom Hote Eccution if Bifferent From Surface |                  |               |                    |                |                         |                  |               |                |        |  |  |  |
|---|------------------------------------------------|------------------|---------------|--------------------|----------------|-------------------------|------------------|---------------|----------------|--------|--|--|--|
| ſ | UL or lot no.                                  | Section          | Township      | Range              | Lot Idn        | Feet from the           | North/South line | Feet from the | East/West line | County |  |  |  |
|   | В                                              | 19               | 21S           | 32E                |                | 20                      | North            | 2180          | East           | LEA    |  |  |  |
|   | 12 Dedicated Acres 960.00                      | <sup>13</sup> Jo | int or Infill | <sup>14</sup> Cons | olidation Code | <sup>15</sup> Order No. |                  |               |                |        |  |  |  |

Joint or Infill

<u>District I</u> 1625 N. French Dr., Hobbs, NM 88240 Phone: (575) 393-6161 Fax: (575) 393-0720 District II 811 S. First St., Artesia, NM 88210

Phone: (575) 748-1283 Fax: (575) 748-9720 District III 1000 Rio Brazos Road, Aztec, NM 87410 Phone: (505) 334-6178 Fax: (505) 334-6170

#### E/2 Sections 19, 30 and 31 Township 21 South, Range 32 East, Lea County, NM, containing 960 acres

|         |             | E/2 Sections 19, 30 and 31 Township 21 South, Range 32 East, Lea County, NM | Total Acres in proposed spacing unit:       | 960                         |
|---------|-------------|-----------------------------------------------------------------------------|---------------------------------------------|-----------------------------|
| Tract 1 |             | NE/4 of Section 19                                                          |                                             |                             |
| Trace 1 |             | OXY USA WTP LIMITED PARTNERSHIP OXY USA INC.                                | Acres contributed to proposed spacing unit: | 160                         |
|         |             | Total Committed Interest Total Uncommitted Interest                         |                                             | 100.000000%<br>0.000000%    |
| Tract 2 |             | SE/4 of Section 19, N/2NE/4 Section 30                                      | A                                           | 240                         |
|         | 100.000000% | FASKEN ACQUISITIONS 02, LTD                                                 | Acres contributed to proposed spacing unit: | 240                         |
|         |             | Total Committed Interest Total Uncommitted Interest                         |                                             | 100.000000%<br>0.000000%    |
| Tract 3 |             | S/2 NE/4 of Section 30                                                      | Acres contributed to proposed spacing unit: | 80                          |
|         |             | OXY USA WTP LIMITED PARTNERSHIP OXY USA INC.                                |                                             |                             |
|         |             | Total Committed Interest Total Uncommitted Interest                         |                                             | 100.000000%<br>0.000000%    |
| Tract 4 |             | SE/4 of Section 30                                                          | Acres contributed to proposed spacing unit: | 160                         |
|         | 32.311500%  | OXY USA WTP LIMITED PARTNERSHIP OXY USA INC.                                | recession induced to proposed opacing anna  | 100                         |
|         | 66.179260%  | OXY Y-1 COMPANY                                                             |                                             |                             |
|         |             | Total Committed Interest Total Uncommitted Interest                         |                                             | 100.000000%<br>0.000000%    |
| Tract 5 |             | E/2 of Section 31                                                           |                                             |                             |
|         | 100.000000% | OXY USA INC.                                                                | Acres contributed to proposed spacing unit: | 320                         |
|         |             | Total Committed Interest Total Uncommitted Interest                         |                                             | 100.000000%<br>0.000000%    |
|         |             | Working Interest for each party in 960 acre proposed spacing unit:          |                                             |                             |
|         |             | OXY USA INC                                                                 |                                             | 57.50483333%                |
|         |             | OXY USA WTP LIMITED PARTNERSHIP OXY Y-1 COMPANY                             |                                             | 6.46529000%<br>11.02987667% |
|         |             | FASKEN ACQUISITIONS 02, LTD                                                 |                                             | 25.00000000%                |
|         |             |                                                                             | Total:                                      | 100.00000000%               |
|         |             | Pooled Parties = Yellow Highlighting                                        |                                             |                             |
|         |             | Record Title Owner CONOCOPHILLIPS CO Record Title Owner                     |                                             |                             |