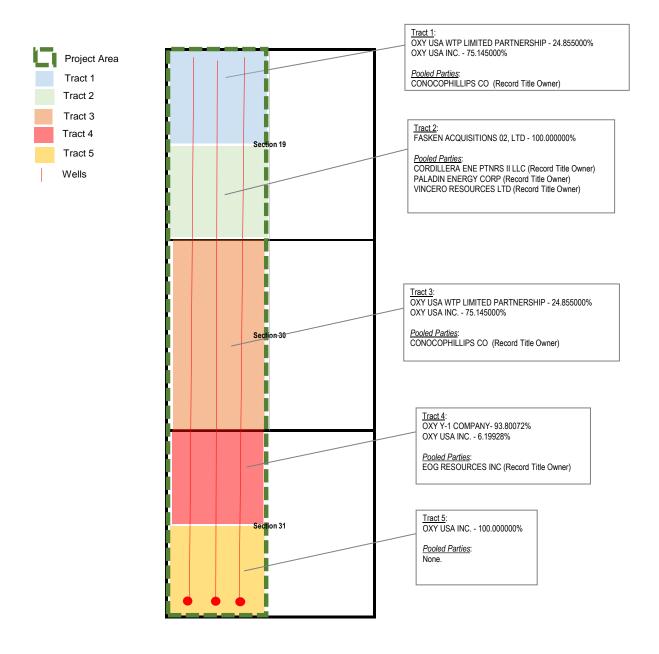

# W/2 Sections 19, 30 and 31 Township 21 South, Range 32 East, Lea County, NM, containing 1002.32 acres

BEFORE THE OIL CONSERVATION DIVISION

Santa Fe, New Mexico
Exhibit No. C2
Submitted by: OXY USA INC.
Hearing Date: April 20, 2023
Case Nos. 23430-23431

|         |             | W/2 Sections 19, 30 and 31 Township 21 South, Range 32 East, Lea County, NM                                                                                                                                                                  | Total Acres in proposed spacing unit:       | 1002.32                                                      |
|---------|-------------|----------------------------------------------------------------------------------------------------------------------------------------------------------------------------------------------------------------------------------------------|---------------------------------------------|--------------------------------------------------------------|
| Tract 1 |             | Lots 1, 2, E/2NW/4 of Section 19  OXY USA WTP LIMITED PARTNERSHIP  OXY USA INC.                                                                                                                                                              | Acres contributed to proposed spacing unit: | 166.55                                                       |
|         | 73.14300070 | Total Committed Interest Total Uncommitted Interest                                                                                                                                                                                          |                                             | 100.000000%<br>0.000000%                                     |
| Tract 2 | 100.000000% | Lots 3, 4, E/2SW/4 of Section 19 FASKEN ACQUISITIONS 02, LTD                                                                                                                                                                                 | Acres contributed to proposed spacing unit: | 166.85                                                       |
|         |             | Total Committed Interest Total Uncommitted Interest                                                                                                                                                                                          |                                             | 100.000000%<br>0.000000%                                     |
| Tract 3 |             | Lots 1-4, E/2W/2 of Section 30  OXY USA WTP LIMITED PARTNERSHIP  OXY USA INC.                                                                                                                                                                | Acres contributed to proposed spacing unit: | 334.2                                                        |
|         |             | Total Committed Interest Total Uncommitted Interest                                                                                                                                                                                          |                                             | 100.000000%<br>0.000000%                                     |
| Tract 4 |             | Lots 1 ,2, E/2NW/4 of Section 31  OXY USA INC.  OXY Y-1 COMPANY                                                                                                                                                                              | Acres contributed to proposed spacing unit: | 167.28                                                       |
|         |             | Total Committed Interest Total Uncommitted Interest                                                                                                                                                                                          |                                             | 100.000000%<br>0.000000%                                     |
| Tract 5 | 100.000000% | Lots 3, 4, E/2SW/4 of Section 31  OXY USA INC.                                                                                                                                                                                               | Acres contributed to proposed spacing unit: | 167.44                                                       |
|         |             | Total Committed Interest Total Uncommitted Interest                                                                                                                                                                                          |                                             | 100.000000%<br>0.000000%                                     |
|         |             | Working Interest for each party in 1002.32 acre proposed spacing unit:                                                                                                                                                                       |                                             |                                                              |
|         |             | OXY USA INC OXY USA WTP LIMITED PARTNERSHIP OXY Y-1 COMPANY FASKEN ACQUISITIONS 02, LTD                                                                                                                                                      | Table                                       | 55.28162095%<br>12.41733304%<br>15.65466562%<br>16.64638040% |
|         |             | Pooled Parties = Yellow Highlighting Record Title Owner CONCOPHILLIPS CO Record Title Owner CORDILLERA ENE PTNRS II LLC Record Title Owner VINCERO RESOURCES LTD Record Title Owner EOG RESOURCES INC Record Title Owner PALADIN ENERGY CORP | Total:                                      | 100.0000000%                                                 |