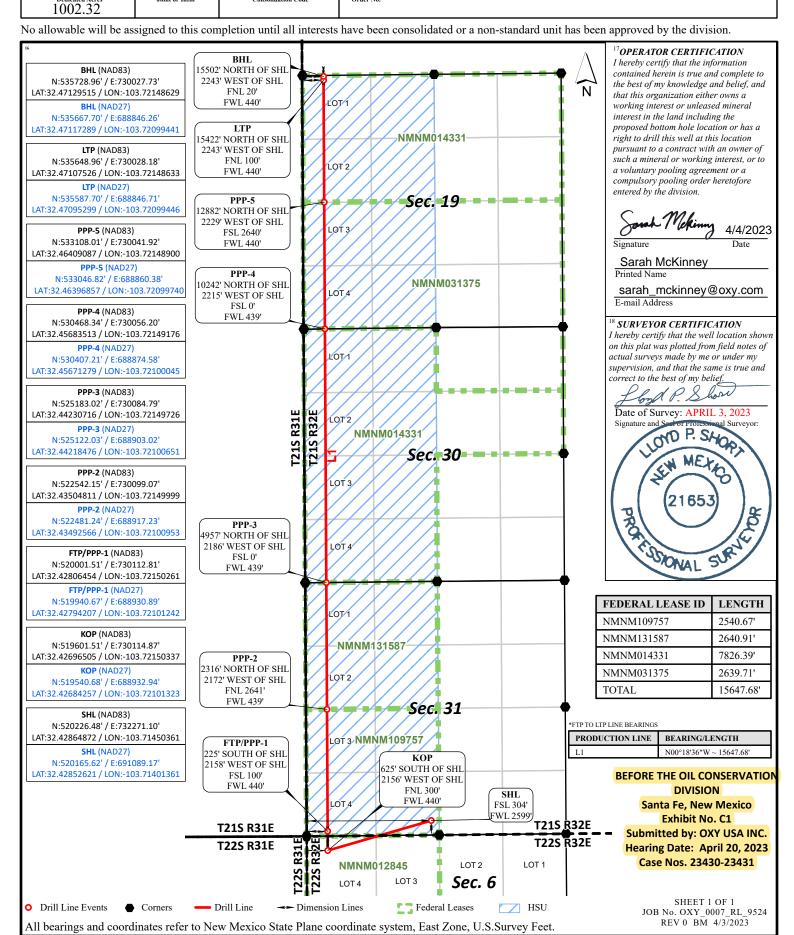

1. Applicant is a working interest owner in the proposed horizontal spacing unit and

has the right to drill thereon.

2. Applicant seeks to initially dedicate the above-referenced horizontal spacing unit

to the proposed Regal Lager 31 19 Fed Com 31H, 32H and 33H wells to be drilled from a surface

location in the SE/4 SW/4 (Unit N) of Section 31, Township 21 South, Range 32 East, to bottom

hole locations in the NW/4 NW/4 (Lot 1) and NE/4 NW/4 (Unit C) of Section 19, Township 21

South, Range 32 East.

3. The completed interval of the Regal Lager 31 19 Fed Com 32H well is expected

to remain within 330 feet of the offsetting quarter-quarter sections or equivalent tracts to include

them in a standard horizontal well spacing unit.

**BEFORE THE OIL CONSERVATION DIVISION** 

Santa Fe, New Mexico Exhibit No. B

Submitted by: OXY USA INC. Hearing Date: April 20, 2023

Case Nos. 23430-23431

- 4. Applicant has sought and been unable to obtain voluntary agreement for the development of these lands from all working interest owners in the subject spacing unit.
- 5. The pooling of interests will avoid the drilling of unnecessary wells, will prevent waste, and will protect correlative rights.
- 6. To allow Applicant to obtain its just and fair share of the oil and gas underlying the subject lands, all uncommitted interests in this horizontal spacing unit should be pooled and Applicant should be designated the operator of the proposed horizontal spacing unit.

#### WELL LOCATION AND ACERAGE DEDICATION PLAT

| <sup>1</sup> API Number         |  | <sup>2</sup> Pool Code<br>98313 | CAMP                                                    |                              |  |  |
|---------------------------------|--|---------------------------------|---------------------------------------------------------|------------------------------|--|--|
| <sup>4</sup> Property Code      |  |                                 | <sup>5</sup> Property Name<br>REGAL LAGER 31 19 FED COM |                              |  |  |
| <sup>7</sup> OGRID No.<br>16696 |  |                                 | Perator Name VUSA INC.                                  | <sup>9</sup> Elevation 3623' |  |  |
|                                 |  | 10                              |                                                         |                              |  |  |

#### <sup>10</sup> Surface Location

| UL or lot no.<br>N                                | Section<br>31 | Township<br>21S | 32E          | Lot Idn        | Feet from the 304 | North/South line South | Feet from the 2599 | East/West line<br>West | LEA           |
|---------------------------------------------------|---------------|-----------------|--------------|----------------|-------------------|------------------------|--------------------|------------------------|---------------|
| 11 Bottom Hole Location If Different From Surface |               |                 |              |                |                   |                        |                    |                        |               |
| UL or lot no.                                     | Section<br>19 | Township 21S    | Range<br>32E | Lot Idn        | Feet from the 20  | North/South line North | Feet from the 440  | East/West line<br>West | County<br>LEA |
| 12 Dedicated Acres                                | 13 Io         | int or Infill   | 14 Cons      | olidation Code | 15 Order No.      |                        |                    |                        |               |

# W/2 Sections 19, 30 and 31 Township 21 South, Range 32 East, Lea County, NM, containing 1002.32 acres

BEFORE THE OIL CONSERVATION DIVISION

Santa Fe, New Mexico
Exhibit No. C2
Submitted by: OXY USA INC.
Hearing Date: April 20, 2023
Case Nos. 23430-23431

|         |             | W/2 Sections 19, 30 and 31 Township 21 South, Range 32 East, Lea County, NM                                                                                                                                                                  | Total Acres in proposed spacing unit:       | 1002.32                                                      |
|---------|-------------|----------------------------------------------------------------------------------------------------------------------------------------------------------------------------------------------------------------------------------------------|---------------------------------------------|--------------------------------------------------------------|
| Tract 1 |             | Lots 1, 2, E/2NW/4 of Section 19  OXY USA WTP LIMITED PARTNERSHIP  OXY USA INC.                                                                                                                                                              | Acres contributed to proposed spacing unit: | 166.55                                                       |
|         | 73.14300070 | Total Committed Interest Total Uncommitted Interest                                                                                                                                                                                          |                                             | 100.000000%<br>0.000000%                                     |
| Tract 2 | 100.000000% | Lots 3, 4, E/2SW/4 of Section 19 FASKEN ACQUISITIONS 02, LTD                                                                                                                                                                                 | Acres contributed to proposed spacing unit: | 166.85                                                       |
|         |             | Total Committed Interest Total Uncommitted Interest                                                                                                                                                                                          |                                             | 100.000000%<br>0.000000%                                     |
| Tract 3 |             | Lots 1-4, E/2W/2 of Section 30  OXY USA WTP LIMITED PARTNERSHIP  OXY USA INC.                                                                                                                                                                | Acres contributed to proposed spacing unit: | 334.2                                                        |
|         |             | Total Committed Interest Total Uncommitted Interest                                                                                                                                                                                          |                                             | 100.000000%<br>0.000000%                                     |
| Tract 4 |             | Lots 1 ,2, E/2NW/4 of Section 31  OXY USA INC.  OXY Y-1 COMPANY                                                                                                                                                                              | Acres contributed to proposed spacing unit: | 167.28                                                       |
|         |             | Total Committed Interest Total Uncommitted Interest                                                                                                                                                                                          |                                             | 100.000000%<br>0.000000%                                     |
| Tract 5 | 100.000000% | Lots 3, 4, E/2SW/4 of Section 31  OXY USA INC.                                                                                                                                                                                               | Acres contributed to proposed spacing unit: | 167.44                                                       |
|         |             | Total Committed Interest Total Uncommitted Interest                                                                                                                                                                                          |                                             | 100.000000%<br>0.000000%                                     |
|         |             | Working Interest for each party in 1002.32 acre proposed spacing unit:                                                                                                                                                                       |                                             |                                                              |
|         |             | OXY USA INC OXY USA WTP LIMITED PARTNERSHIP OXY Y-1 COMPANY FASKEN ACQUISITIONS 02, LTD                                                                                                                                                      | Table                                       | 55.28162095%<br>12.41733304%<br>15.65466562%<br>16.64638040% |
|         |             | Pooled Parties = Yellow Highlighting Record Title Owner CONCOPHILLIPS CO Record Title Owner CORDILLERA ENE PTNRS II LLC Record Title Owner VINCERO RESOURCES LTD Record Title Owner EOG RESOURCES INC Record Title Owner PALADIN ENERGY CORP | Total:                                      | 100.0000000%                                                 |