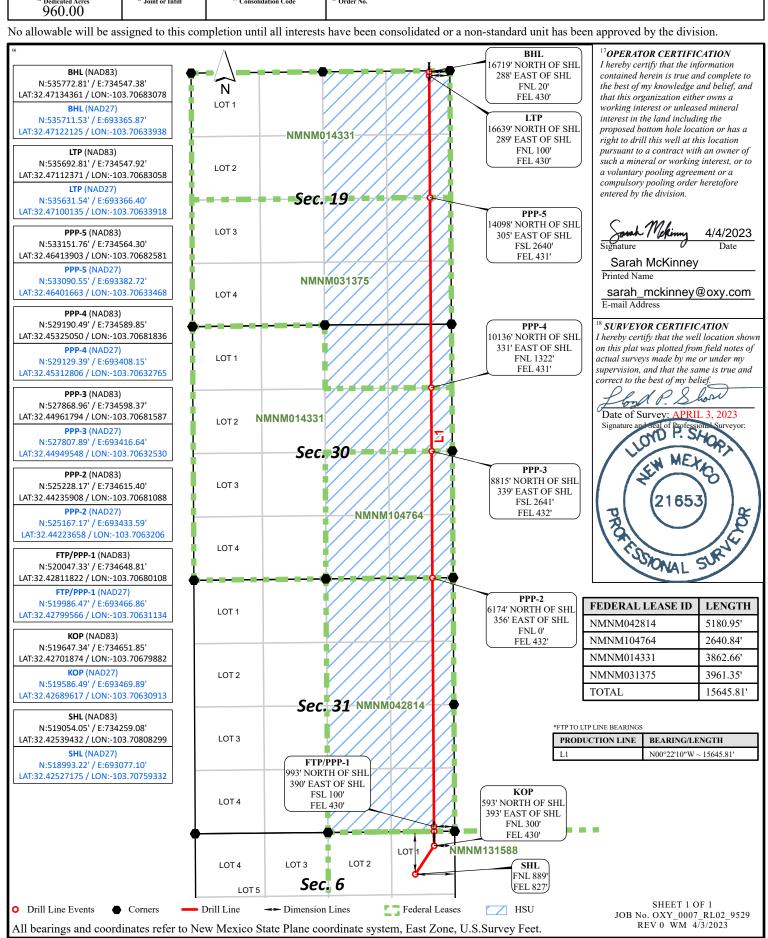

#### WELL LOCATION AND ACERAGE DEDICATION PLAT

|                                    | 1 API Number |  | <sup>2</sup> Pool Code                     |         |                         |                        |                   |                        |                                 |  |
|------------------------------------|--------------|--|--------------------------------------------|---------|-------------------------|------------------------|-------------------|------------------------|---------------------------------|--|
|                                    |              |  |                                            | 98313   |                         | WC-025 G-09 S          | 3213232A; UPR     | WOLFCAMP               |                                 |  |
| <sup>4</sup> Pr                    | operty Code  |  |                                            |         | <sup>5</sup> Property   |                        |                   |                        | <sup>6</sup> Well Number        |  |
|                                    |              |  |                                            |         | AL LAGER                | 31 19 FED CON          | Л                 |                        | 34H                             |  |
| <sup>7</sup> OGRID No.<br>16696    |              |  | <sup>8</sup> Operator Name<br>OXY USA INC. |         |                         |                        |                   |                        | <sup>9</sup> Elevation<br>3634' |  |
|                                    |              |  |                                            | 1       | <sup>10</sup> Surface L | ocation                |                   |                        |                                 |  |
| UL or lot no. Section Township 22S |              |  |                                            | Lot Idn | Feet from the 889       | North/South line North | Feet from the 887 | East/West line<br>East | County<br>LEA                   |  |

<sup>11</sup> Bottom Hole Location If Different From Surface

|   | Bottom Hote Eccution if Bifferent From Surface |                  |               |                    |                |                         |                  |               |                |        |  |  |  |
|---|------------------------------------------------|------------------|---------------|--------------------|----------------|-------------------------|------------------|---------------|----------------|--------|--|--|--|
| ſ | UL or lot no.                                  | Section          | Township      | Range              | Lot Idn        | Feet from the           | North/South line | Feet from the | East/West line | County |  |  |  |
|   | В                                              | 19               | 21S           | 32E                |                | 20                      | North            | 2180          | East           | LEA    |  |  |  |
|   | 12 Dedicated Acres 960.00                      | <sup>13</sup> Jo | int or Infill | <sup>14</sup> Cons | olidation Code | <sup>15</sup> Order No. |                  |               |                |        |  |  |  |

#### WELL LOCATION AND ACERAGE DEDICATION PLAT

| <sup>1</sup> API Number    | <sup>2</sup> Pool Code<br>98313 |                                                 |                                 |  |  |  |  |
|----------------------------|---------------------------------|-------------------------------------------------|---------------------------------|--|--|--|--|
| <sup>4</sup> Property Code | REGAL LA                        | <sup>s</sup> Property Name<br>GER 31 19 FED COM | <sup>6</sup> Well Number<br>35H |  |  |  |  |
| 7 OGRID No.<br>16696       | OΣ                              | <sup>8</sup> Operator Name YY USA INC.          | <sup>9</sup> Elevation 3635'    |  |  |  |  |

### <sup>10</sup> Surface Location

|                                                              | UL or lot no.<br>L 1 | Section<br>6  | Township<br>22S | Range<br>32E | Lot Idn | Feet from the 889 | North/South line North | Feet from the 858  | East/West line<br>East | LEA           |
|--------------------------------------------------------------|----------------------|---------------|-----------------|--------------|---------|-------------------|------------------------|--------------------|------------------------|---------------|
| <sup>11</sup> Bottom Hole Location If Different From Surface |                      |               |                 |              |         |                   |                        |                    |                        |               |
|                                                              | UL or lot no.<br>A   | Section<br>19 | Township<br>21S | Range<br>32E | Lot Idn | Feet from the 20  | North/South line North | Feet from the 1255 | East/West line<br>East | County<br>LEA |

#### WELL LOCATION AND ACERAGE DEDICATION PLAT

| L   |                                |              |                 | 9               | 8313    |                       | WC-025 G-09 S2         | 13232A; UPR V     | VOLFCAMP               |                                 |  |  |  |
|-----|--------------------------------|--------------|-----------------|-----------------|---------|-----------------------|------------------------|-------------------|------------------------|---------------------------------|--|--|--|
|     | <sup>4</sup> Property Coo      | le           |                 |                 | REG     | <sup>5</sup> Property | Name<br>31 19 FED CON  | Л                 |                        | <sup>6</sup> Well Number<br>36H |  |  |  |
| ⊢   | 7 OGRID No.                    |              |                 |                 | KLO     | 8 Operator            | _                      | V1                |                        | 9 Elevation                     |  |  |  |
|     | 16696 OXY USA INC. 3635'       |              |                 |                 |         |                       |                        |                   |                        |                                 |  |  |  |
|     | <sup>10</sup> Surface Location |              |                 |                 |         |                       |                        |                   |                        |                                 |  |  |  |
|     | UL or lot no.<br>L 1           | Section<br>6 | Township<br>22S | Range<br>32E    | Lot Idn | Feet from the 889     | North/South line North | Feet from the 827 | East/West line<br>East | LEA                             |  |  |  |
|     |                                |              |                 | <sup>11</sup> E | ottom l | Hole Location         | n If Different F       | rom Surface       |                        |                                 |  |  |  |
| Г   | UL or lot no.                  | Section      | Township        | Range           | Lot Idn | Feet from the         | North/South line       | Feet from the     | East/West line         | County                          |  |  |  |
| - 1 | A                              | 19           | 21S             | 32E             |         | 20                    | North                  | 430               | East                   | LEA                             |  |  |  |