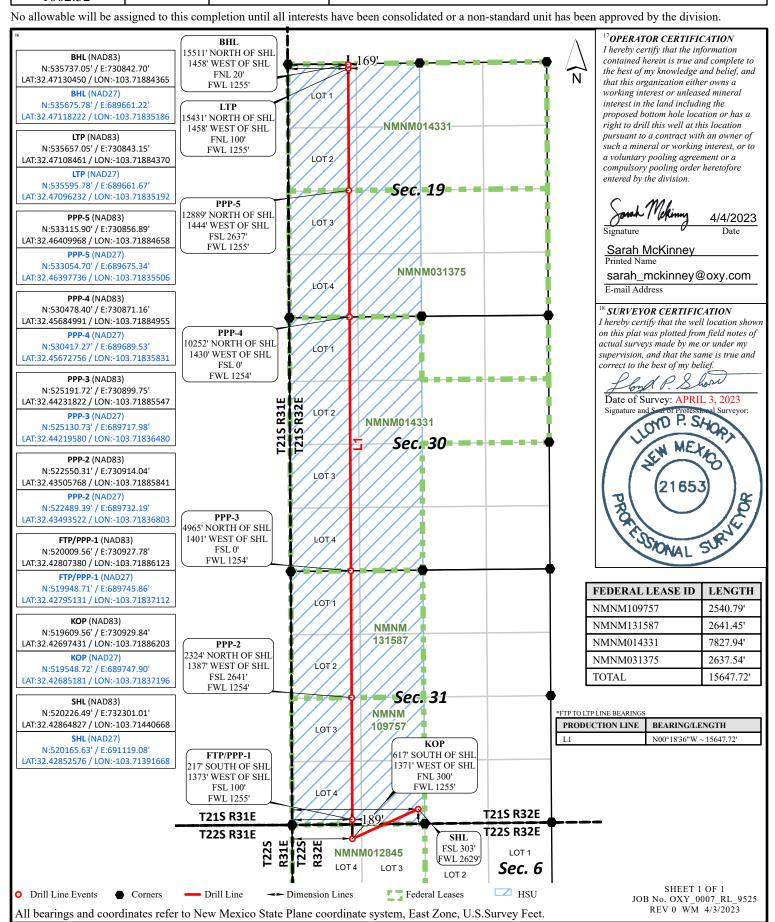

#### WELL LOCATION AND ACERAGE DEDICATION PLAT

| <sup>1</sup> API Number         |                                | <sup>2</sup> Pool Code<br>98313 | WC-025 G-09 S213232A; UPR WOLF  | CAMP                            |  |  |  |  |
|---------------------------------|--------------------------------|---------------------------------|---------------------------------|---------------------------------|--|--|--|--|
| <sup>4</sup> Property Code      |                                |                                 | eperty Name<br>ER 31 19 FED COM | <sup>6</sup> Well Number<br>32H |  |  |  |  |
| <sup>7</sup> ogrid no.<br>16696 |                                | OXY                             | <sup>9</sup> Elevation 3624'    |                                 |  |  |  |  |
|                                 | <sup>10</sup> Surface Location |                                 |                                 |                                 |  |  |  |  |

#### Surface Location

303

|                            | 11 Bottom Hole Location If Different From Surface |                |                    |                 |              |  |  |  |       |  |  |  |  |  |
|----------------------------|---------------------------------------------------|----------------|--------------------|-----------------|--------------|--|--|--|-------|--|--|--|--|--|
| UL or lot no.  L 1         |                                                   |                |                    |                 |              |  |  |  | l iev |  |  |  |  |  |
| 12 Dedicated Acres 1002.32 | 13 J.                                             | oint or Infill | <sup>14</sup> Cons | solidation Code | 15 Order No. |  |  |  |       |  |  |  |  |  |

South

2629

West

<u>District I</u>
1625 N. French Dr., Hobbs, NM 88240
Phone: (575) 393-6161 Fax: (575) 393-0720
<u>District II</u>
811 S. First St., Artesia, NM 88210

Phone: (575) 748-1283 Fax: (575) 748-9720 <u>District III</u> 1000 Rio Brazos Road, Aztec, NM 87410 Phone: (505) 334-6178 Fax: (505) 334-6170