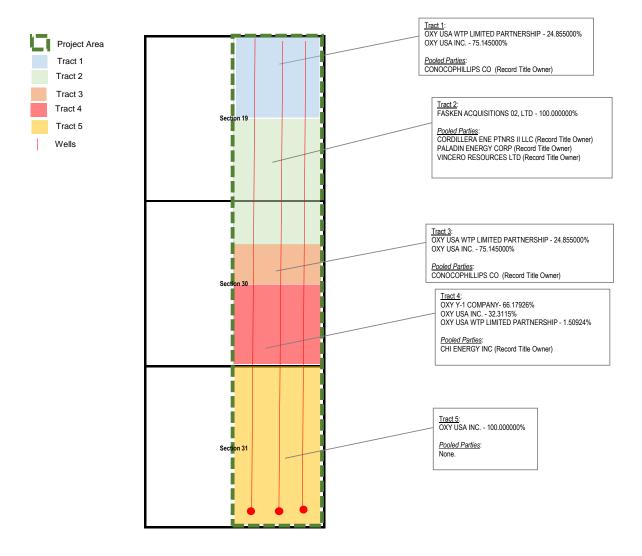

#### E/2 Sections 19, 30 and 31 Township 21 South, Range 32 East, Lea County, NM, containing 960 acres

|         |             | E/2 Sections 19, 30 and 31 Township 21 South, Range 32 East, Lea County, NM | Total Acres in proposed spacing unit:       | 960                         |
|---------|-------------|-----------------------------------------------------------------------------|---------------------------------------------|-----------------------------|
| Tract 1 |             | NE/4 of Section 19                                                          |                                             |                             |
| Trace 1 |             | OXY USA WTP LIMITED PARTNERSHIP OXY USA INC.                                | Acres contributed to proposed spacing unit: | 160                         |
|         |             | Total Committed Interest Total Uncommitted Interest                         |                                             | 100.000000%<br>0.000000%    |
| Tract 2 |             | SE/4 of Section 19, N/2NE/4 Section 30                                      | A                                           | 240                         |
|         | 100.000000% | FASKEN ACQUISITIONS 02, LTD                                                 | Acres contributed to proposed spacing unit: | 240                         |
|         |             | Total Committed Interest Total Uncommitted Interest                         |                                             | 100.000000%<br>0.000000%    |
| Tract 3 |             | S/2 NE/4 of Section 30                                                      | Acres contributed to proposed spacing unit: | 80                          |
|         |             | OXY USA WTP LIMITED PARTNERSHIP OXY USA INC.                                |                                             |                             |
|         |             | Total Committed Interest Total Uncommitted Interest                         |                                             | 100.000000%<br>0.000000%    |
| Tract 4 |             | SE/4 of Section 30                                                          | Acres contributed to proposed spacing unit: | 160                         |
|         | 32.311500%  | OXY USA WTP LIMITED PARTNERSHIP OXY USA INC.                                | recession induced to proposed opacing anna  | 100                         |
|         | 66.179260%  | OXY Y-1 COMPANY                                                             |                                             |                             |
|         |             | Total Committed Interest Total Uncommitted Interest                         |                                             | 100.000000%<br>0.000000%    |
| Tract 5 |             | E/2 of Section 31                                                           |                                             |                             |
|         | 100.000000% | OXY USA INC.                                                                | Acres contributed to proposed spacing unit: | 320                         |
|         |             | Total Committed Interest Total Uncommitted Interest                         |                                             | 100.000000%<br>0.000000%    |
|         |             | Working Interest for each party in 960 acre proposed spacing unit:          |                                             |                             |
|         |             | OXY USA INC                                                                 |                                             | 57.50483333%                |
|         |             | OXY USA WTP LIMITED PARTNERSHIP OXY Y-1 COMPANY                             |                                             | 6.46529000%<br>11.02987667% |
|         |             | FASKEN ACQUISITIONS 02, LTD                                                 |                                             | 25.00000000%                |
|         |             |                                                                             | Total:                                      | 100.00000000%               |
|         |             | Pooled Parties = Yellow Highlighting                                        |                                             |                             |
|         |             | Record Title Owner CONOCOPHILLIPS CO Record Title Owner                     |                                             |                             |

CONOCOPHILLIPS CO
Record Title Owner
CORDILLERA ENE PTNRS II LLC
Record Title Owner
VINCERO RESOURCES LTD
Record Title Owner
CHI ENERGY INC
Record Title Owner
PALADIN ENERGY CORP

March 2, 2023