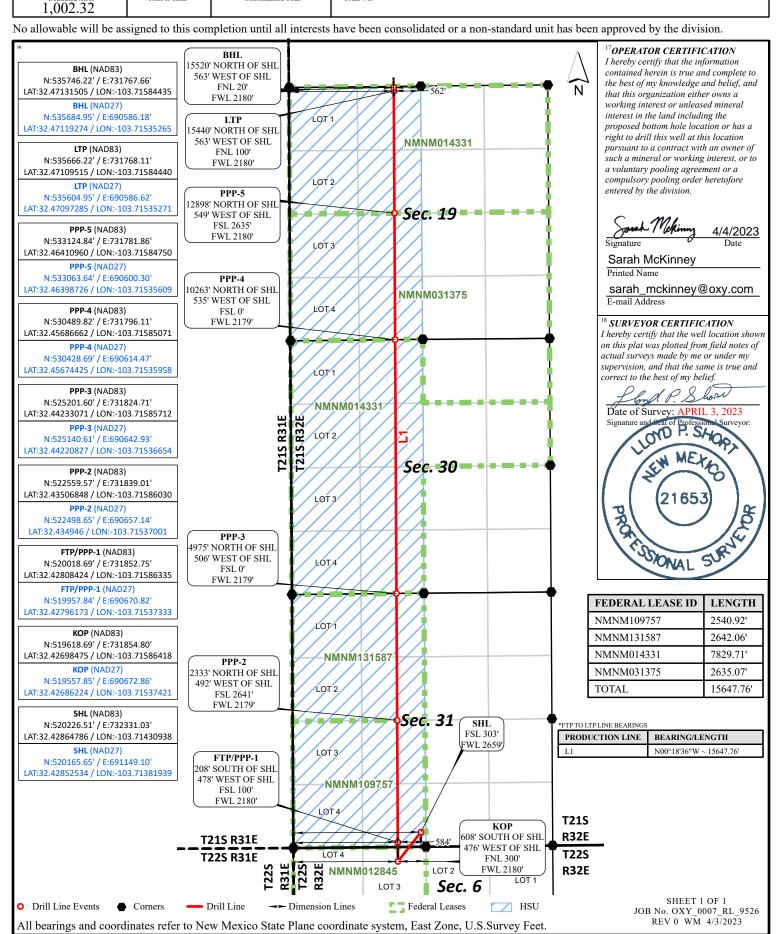

#### WELL LOCATION AND ACERAGE DEDICATION PLAT

|                                 | 98313 | <sup>2</sup> Pool Code<br>98313 WC-025 G-09 S213232A; UPR WOLFC |                              |  |  |
|---------------------------------|-------|-----------------------------------------------------------------|------------------------------|--|--|
| <sup>4</sup> Property Code      |       | operty Name ER 31 19 FED COM 33H                                |                              |  |  |
| <sup>7</sup> OGRID No.<br>16696 |       | perator Name<br>Z USA INC.                                      | <sup>9</sup> Elevation 3623' |  |  |

### <sup>10</sup> Surface Location

303

32E

|   | 11 Bottom Hole Location If Different From Surface |         |               |         |                |               |                  |               |                |        |  |  |
|---|---------------------------------------------------|---------|---------------|---------|----------------|---------------|------------------|---------------|----------------|--------|--|--|
| Γ | UL or lot no.                                     | Section | Township      | Range   | Lot Idn        | Feet from the | North/South line | Feet from the | East/West line | County |  |  |
| - | C                                                 | 19      | 21S           | 32E     |                | 20            | North            | 2180          | West           | LEA    |  |  |
| г | 12 Dedicated Acres                                | 13 Io   | int or Infill | 14 Cons | olidation Code | 15 Order No   |                  |               |                | •      |  |  |

South

2659

West

<u>District I</u>
1625 N. French Dr., Hobbs, NM 88240
Phone: (575) 393-6161 Fax: (575) 393-0720
<u>District II</u>
811 S. First St., Artesia, NM 88210

Phone: (575) 748-1283 Fax: (575) 748-9720 <u>District III</u> 1000 Rio Brazos Road, Aztec, NM 87410 Phone: (505) 334-6178 Fax: (505) 334-6170