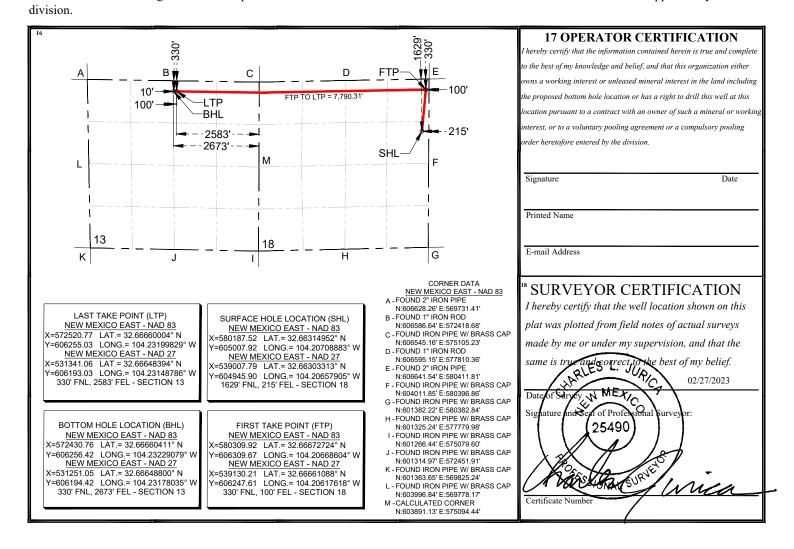

### WELL LOCATION AND ACREAGE DEDICATION PLAT

| 1 API Numbe           | er | 2 Pool Code<br>97569                | West Winchester; Bone Spring, West Pool |  |
|-----------------------|----|-------------------------------------|-----------------------------------------|--|
| 4 Property Code       |    | 5 Pı<br>RED EAG                     | 6 Well Number<br>121H                   |  |
| 7 OGRID No.<br>713132 |    | 8 O <sub>I</sub><br>CENTENNIAL RESC | 9 Elevation<br>3530.68'                 |  |

<sup>10</sup> Surface Location

| UL or lot no.     | Section | Township  | Range | Lot Idn   | Feet from the | North/South line | Feet from the | East/West line | County |
|-------------------|---------|-----------|-------|-----------|---------------|------------------|---------------|----------------|--------|
| Н                 | 18      | 19-S      | 28-E  |           | 1628'         | NORTH            | 275'          | EAST           | EDDY   |
|                   |         |           | 11 Во | ttom Ho   | le Location I | f Different Fro  | m Surface     |                |        |
| UL or lot no.     | Section | Township  | Range | Lot Idn   | Feet from the | North/South line | Feet from the | East/West line | County |
| В                 | 13      | 19-S      | 27-E  |           | 330'          | NORTH            | 2673'         | EAST           | EDDY   |
| 12 Dedicated Acre | 12 T    | Y 600 446 | 11.1  | Code 15 O |               |                  |               |                |        |

No allowable will be assigned to this completion until all interests have been consolidated or a non-standard unit has been approved by the division.

17 OPERATOR CERTIFICATION 330' hereby certify that the information contained herein is true and complete o the best of my knowledge and belief, and that this organization either wns a working interest or unleased mineral interest in the land including 100' 10' FTP TO LTP = 7.790.32 he proposed bottom hole location or has a right to drill this well at this I TP 100 on pursuant to a contract with an owner of such a mineral or working BHL terest, or to a voluntary pooling agreement or a compulsory pooling 275 2583' der heretofore entered by the division SHI 2673 М Signature Date Printed Name 13 E-mail Address G CORNER DATA SURVEYOR CERTIFICATION NEW MEXICO EAST - NAD 83 A -FOUND 2" IRON PIPE I hereby certify that the well location shown on this N:606628.26' E:569731.41' - FOUND 1" IRON ROD LAST TAKE POINT (LTP) SURFACE HOLE LOCATION (SHL) plat was plotted from field notes of actual surveys NEW MEXICO EAST - NAD 83 N:606586 64' F:572418 68' NEW MEXICO EAST - NAD 83 =580127.52 LAT.= 32.66315065° N C - FOUND IRON PIPE W/ BRASS CAP X=572520.77 LAT.= 32.66660022° N Y=606255.09 LONG.= 104.23199829° V N:606545.16' E:575105.23' made by me or under my supervision, and that the =605008.26 LONG.= 104.20728380° W FOUND 1" IRON ROD NEW MEXICO EAST - NAD 27 NEW MEXICO EAST - NAD 27 X=538947.79 LAT.= 32.66303427° N N:606595.15' E:577810.36' and correct to the he best of my belief. X=531341.06 LAT.= 32.66648412° N - FOUND 2" IRON PIPE N:606641.54' E:580411.81 Y=606193.10 LONG.= 104.23148786° \ Y=604946.24 LONG.= 104.20677401° W 1628' FNL, 275' FEL - SECTION 18 330' FNL, 2583' FEL - SECTION 13 02/27/2023 F - FOUND IRON PIPE W/ BRASS CAP WEXTO N:604011.85' E:580396.86' G -FOUND IRON PIPE W/ BRASS CAP Date N:601382.22' E:580382.84' H -FOUND IRON PIPE W/ BRASS CAP of Profe BOTTOM HOLE LOCATION (BHL) FIRST TAKE POINT (FTP) 25490 N:601325.24' E:577779.98 NEW MEXICO EAST - NAD 83 NEW MEXICO EAST - NAD 83 FOUND IRON PIPE W/ BRASS CAP X=572430.76 LAT.= 32.66660428° N X=580309.92 LAT.= 32.66672724° N N:601266.44' E:575079.60' Y=606256.49 LONG.= 104.23229079° J - FOUND IRON PIPE W/ BRASS CAP N:601314.97' E:572451.91' Y=606309.67 LONG.= 104.20668604° W NEW MEXICO EAST - NAD 27 NEW MEXICO EAST - NAD 27 K - FOUND IRON PIPE W/ BRASS CAP X=539130.21 LAT.= 32.66661088° N Y=606247.61 LONG.= 104.20617618° W X=531251.05 LAT.= 32.66648818° N N:601363.65' E:569825.24' - FOUND IRON PIPE W/ BRASS CAP Y=606194.49 LONG.= 104.23178035° 330' FNL, 2673' FEL - SECTION 13 330' FNL, 100' FEL - SECTION 18 N:603996 84' F:569778 17 -CALCULATED CORNER N:603891.13' E:575094.44