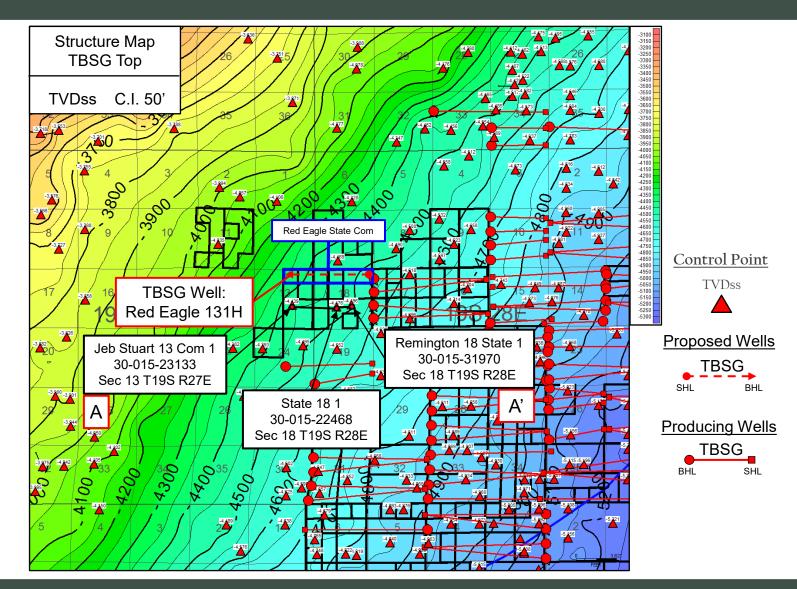

## SELF-AFFIRMED STATEMENT OF MARK HAJDIK

- 1. I am a Senior Landman with Permian Resources Operating, LLC ("Permian Resources") and am over 18 years of age. I have personal knowledge of the matters addressed herein and am competent to provide this Self-Affirmed Statement. I have previously testified before the New Mexico Oil Conservation Division ("Division") and my credentials as an expert in petroleum land matters were accepted and made a matter of record.
- 2. I am familiar with the land matters involved in the above-referenced case. Copies of Permian Resources' application and proposed hearing notice are attached as **Exhibit A-1**.
- 3. None of the parties proposed to be pooled in this case indicated opposition to this matter proceeding by affidavit; therefore I do not expect any opposition at hearing.
- 4. Permian Resources seeks an order pooling all uncommitted interests in the Bone Spring formation underlying a 240-acre, more or less, standard horizontal spacing unit comprised of the N/2 N/2 of Section 18, Township 19 South, Range 28 East, and the N/2 NE/4 of Section 13, Township 19 South, Range 27 East, Eddy County, New Mexico ("Unit").
- 5. The Unit will be dedicated to the following wells ("Wells") which will be completed in the WEST WINCHESTER BONE SPRING WEST Pool (Code 97569):
  - a. **Red Eagle 18 State Com 121H** well, to be drilled from a surface hole location in the SE/4 NE/4 (Unit H) of Section 18, Township 19 South, Range 28 East, to a

Permian Resources Operating, LLC Case No. 23432 Exhibit A

- bottom hole location in the NW/4 NE/4 (Unit B) of Section 13, Township 19 South, Range 27 East; and
- b. **Red Eagle 18 State Com 131H** well, to be drilled from a surface hole location in the SE/4 NE/4 (Unit H) of Section 18, Township 19 South, Range 28 East, to a bottom hole location in the NW/4 NE/4 (Unit B) of Section 13, Township 19 South, Range 27 East.
- 6. The completed intervals of the Wells will be orthodox.
- 7. **Exhibit A-2** contains the C-102s for the Wells.
- 8. **Exhibit A-3** contains a plat identifying ownership by tract in the Unit. This exhibit also includes any applicable lease numbers, a unit recapitulation, and the interests Permian Resources seeks to pool highlighted in yellow.
- 9. Permian Resources has conducted a diligent search of all county public records, including phone directories and computer databases, secretary of state websites, as well as internet searches using the IDIcore subscription service, to locate the interest owners it seeks to pool.
- 10. **Exhibit A-4** contains a sample well proposal letter and AFEs sent to working interest owners for the Wells. The estimated costs reflected on the AFEs are fair and reasonable and comparable to the cost of other wells of similar depth and length drilled in the subject formation in the area.
- 11. In my opinion, Permian Resources made a good-faith effort to reach voluntary joinder of uncommitted interests in the Wells as indicated by the chronology of contact described in **Exhibit A-5**.
- 12. Permian Resources requests overhead and administrative rates of \$8,000 per month while the Wells are being drilled and \$800 per month while the Wells are producing. These rates