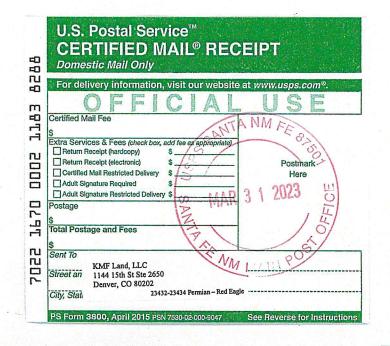

<sup>\*\*\*\*</sup>Pooled Parties are Highlighted in Yellow

June 24, 2022 Via Certified Mail

Attn Working Interest Owner

To Whom It May Concern:

**RE:** Red Eagle 18 State Com – Well Proposals

Section 18: All, T19S-R28E, Section 13: E/2, T19S-R27E, Bone Spring Formation Eddy County, New Mexico