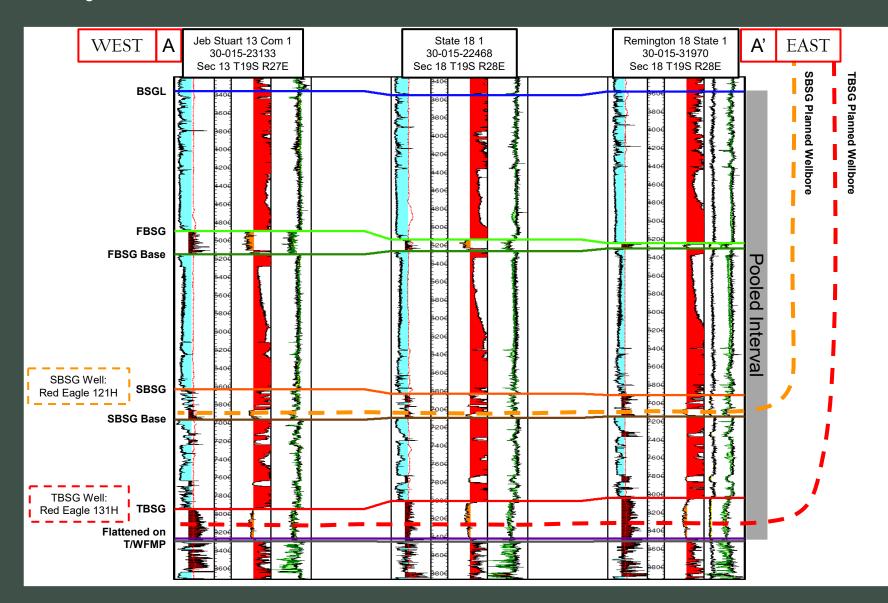

## SELF-AFFIRMED STATEMENT OF MARK HAJDIK

- 1. I am a Senior Landman with Permian Resources Operating, LLC ("Permian Resources") and am over 18 years of age. I have personal knowledge of the matters addressed herein and am competent to provide this Self-Affirmed Statement. I have previously testified before the New Mexico Oil Conservation Division ("Division") and my credentials as an expert in petroleum land matters were accepted and made a matter of record.
- 2. I am familiar with the land matters involved in the above-referenced case. Copies of Permian Resources' application and proposed hearing notice are attached as **Exhibit A-1**.
- 3. None of the parties proposed to be pooled in this case indicated opposition to this matter proceeding by affidavit; therefore I do not expect any opposition at hearing.
- 4. Permian Resources seeks an order pooling all uncommitted interests in the Bone Spring formation underlying a 240-acre, more or less, standard horizontal spacing unit comprised of the N/2 N/2 of Section 18, Township 19 South, Range 28 East, and the N/2 NE/4 of Section 13, Township 19 South, Range 27 East, Eddy County, New Mexico ("Unit").
- 5. The Unit will be dedicated to the following wells ("Wells") which will be completed in the WEST WINCHESTER BONE SPRING WEST Pool (Code 97569):
  - a. **Red Eagle 18 State Com 121H** well, to be drilled from a surface hole location in the SE/4 NE/4 (Unit H) of Section 18, Township 19 South, Range 28 East, to a

Permian Resources Operating, LLC Case No. 23432 Exhibit A

- bottom hole location in the NW/4 NE/4 (Unit B) of Section 13, Township 19 South, Range 27 East; and
- b. **Red Eagle 18 State Com 131H** well, to be drilled from a surface hole location in the SE/4 NE/4 (Unit H) of Section 18, Township 19 South, Range 28 East, to a bottom hole location in the NW/4 NE/4 (Unit B) of Section 13, Township 19 South, Range 27 East.
- 6. The completed intervals of the Wells will be orthodox.
- 7. **Exhibit A-2** contains the C-102s for the Wells.
- 8. **Exhibit A-3** contains a plat identifying ownership by tract in the Unit. This exhibit also includes any applicable lease numbers, a unit recapitulation, and the interests Permian Resources seeks to pool highlighted in yellow.
- 9. Permian Resources has conducted a diligent search of all county public records, including phone directories and computer databases, secretary of state websites, as well as internet searches using the IDIcore subscription service, to locate the interest owners it seeks to pool.
- 10. **Exhibit A-4** contains a sample well proposal letter and AFEs sent to working interest owners for the Wells. The estimated costs reflected on the AFEs are fair and reasonable and comparable to the cost of other wells of similar depth and length drilled in the subject formation in the area.
- 11. In my opinion, Permian Resources made a good-faith effort to reach voluntary joinder of uncommitted interests in the Wells as indicated by the chronology of contact described in **Exhibit A-5**.
- 12. Permian Resources requests overhead and administrative rates of \$8,000 per month while the Wells are being drilled and \$800 per month while the Wells are producing. These rates