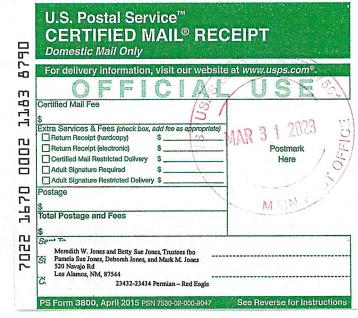

<sup>\*\*\*\*</sup>Pooled Parties are Highlighted in Yellow

June 24, 2022 Via Certified Mail

Attn Working Interest Owner

To Whom It May Concern:

**RE:** Red Eagle 18 State Com – Well Proposals

Section 18: All, T19S-R28E, Section 13: E/2, T19S-R27E, Bone Spring Formation Eddy County, New Mexico