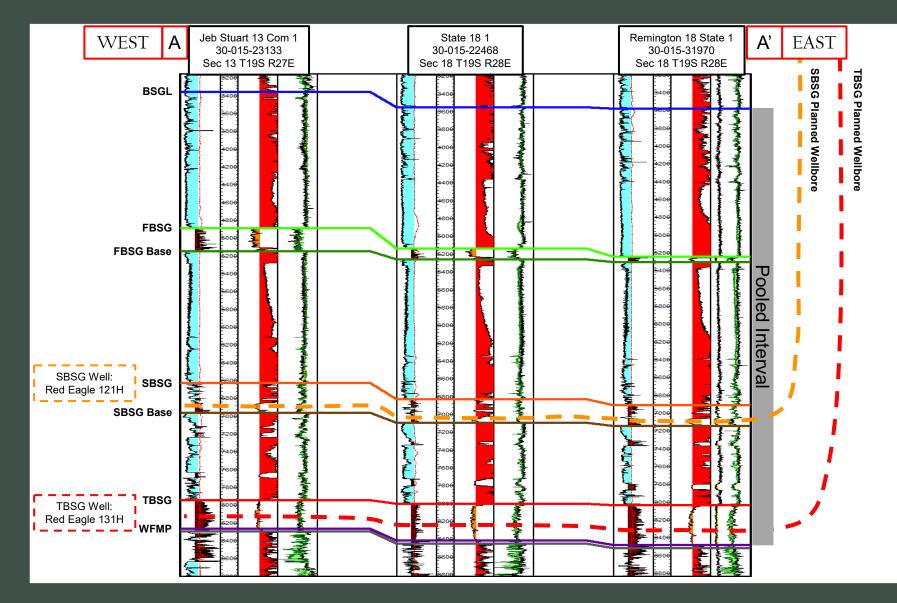

## SELF-AFFIRMED STATEMENT OF MARK HAJDIK

- 1. I am a Senior Landman with Permian Resources Operating, LLC ("Permian Resources") and am over 18 years of age. I have personal knowledge of the matters addressed herein and am competent to provide this Self-Affirmed Statement. I have previously testified before the New Mexico Oil Conservation Division ("Division") and my credentials as an expert in petroleum land matters were accepted and made a matter of record.
- 2. I am familiar with the land matters involved in the above-referenced case. Copies of Permian Resources' application and proposed hearing notice are attached as **Exhibit A-1**.
- 3. None of the parties proposed to be pooled in this case indicated opposition to this matter proceeding by affidavit; therefore I do not expect any opposition at hearing.
- 4. Permian Resources seeks an order pooling all uncommitted interests in the Bone Spring formation underlying a 240-acre, more or less, standard horizontal spacing unit comprised of the N/2 N/2 of Section 18, Township 19 South, Range 28 East, and the N/2 NE/4 of Section 13, Township 19 South, Range 27 East, Eddy County, New Mexico ("Unit").
- 5. The Unit will be dedicated to the following wells ("Wells") which will be completed in the WEST WINCHESTER BONE SPRING WEST Pool (Code 97569):
  - a. **Red Eagle 18 State Com 121H** well, to be drilled from a surface hole location in the SE/4 NE/4 (Unit H) of Section 18, Township 19 South, Range 28 East, to a

Permian Resources Operating, LLC Case No. 23432 Exhibit A

- bottom hole location in the NW/4 NE/4 (Unit B) of Section 13, Township 19 South, Range 27 East; and
- b. **Red Eagle 18 State Com 131H** well, to be drilled from a surface hole location in the SE/4 NE/4 (Unit H) of Section 18, Township 19 South, Range 28 East, to a bottom hole location in the NW/4 NE/4 (Unit B) of Section 13, Township 19 South, Range 27 East.
- 6. The completed intervals of the Wells will be orthodox.
- 7. **Exhibit A-2** contains the C-102s for the Wells.
- 8. **Exhibit A-3** contains a plat identifying ownership by tract in the Unit. This exhibit also includes any applicable lease numbers, a unit recapitulation, and the interests Permian Resources seeks to pool highlighted in yellow.
- 9. Permian Resources has conducted a diligent search of all county public records, including phone directories and computer databases, secretary of state websites, as well as internet searches using the IDIcore subscription service, to locate the interest owners it seeks to pool.
- 10. **Exhibit A-4** contains a sample well proposal letter and AFEs sent to working interest owners for the Wells. The estimated costs reflected on the AFEs are fair and reasonable and comparable to the cost of other wells of similar depth and length drilled in the subject formation in the area.
- 11. In my opinion, Permian Resources made a good-faith effort to reach voluntary joinder of uncommitted interests in the Wells as indicated by the chronology of contact described in **Exhibit A-5**.
- 12. Permian Resources requests overhead and administrative rates of \$8,000 per month while the Wells are being drilled and \$800 per month while the Wells are producing. These rates