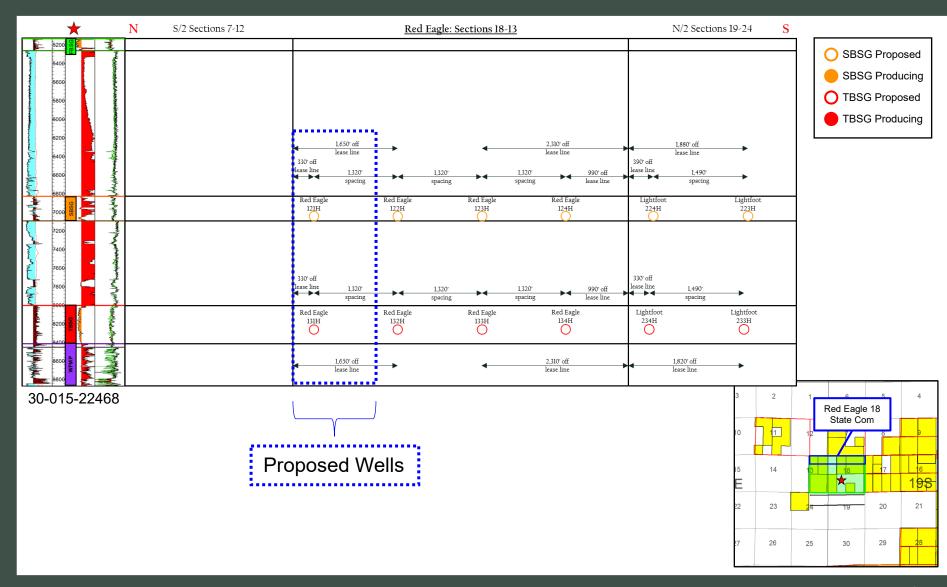

## SELF-AFFIRMED STATEMENT OF MARK HAJDIK

- 1. I am a Senior Landman with Permian Resources Operating, LLC ("Permian Resources") and am over 18 years of age. I have personal knowledge of the matters addressed herein and am competent to provide this Self-Affirmed Statement. I have previously testified before the New Mexico Oil Conservation Division ("Division") and my credentials as an expert in petroleum land matters were accepted and made a matter of record.
- 2. I am familiar with the land matters involved in the above-referenced case. Copies of Permian Resources' application and proposed hearing notice are attached as **Exhibit A-1**.
- 3. None of the parties proposed to be pooled in this case indicated opposition to this matter proceeding by affidavit; therefore I do not expect any opposition at hearing.
- 4. Permian Resources seeks an order pooling all uncommitted interests in the Bone Spring formation underlying a 240-acre, more or less, standard horizontal spacing unit comprised of the N/2 N/2 of Section 18, Township 19 South, Range 28 East, and the N/2 NE/4 of Section 13, Township 19 South, Range 27 East, Eddy County, New Mexico ("Unit").
- 5. The Unit will be dedicated to the following wells ("Wells") which will be completed in the WEST WINCHESTER BONE SPRING WEST Pool (Code 97569):
  - a. **Red Eagle 18 State Com 121H** well, to be drilled from a surface hole location in the SE/4 NE/4 (Unit H) of Section 18, Township 19 South, Range 28 East, to a

Permian Resources Operating, LLC Case No. 23432 Exhibit A

- bottom hole location in the NW/4 NE/4 (Unit B) of Section 13, Township 19 South, Range 27 East; and
- b. **Red Eagle 18 State Com 131H** well, to be drilled from a surface hole location in the SE/4 NE/4 (Unit H) of Section 18, Township 19 South, Range 28 East, to a bottom hole location in the NW/4 NE/4 (Unit B) of Section 13, Township 19 South, Range 27 East.
- 6. The completed intervals of the Wells will be orthodox.
- 7. **Exhibit A-2** contains the C-102s for the Wells.
- 8. **Exhibit A-3** contains a plat identifying ownership by tract in the Unit. This exhibit also includes any applicable lease numbers, a unit recapitulation, and the interests Permian Resources seeks to pool highlighted in yellow.
- 9. Permian Resources has conducted a diligent search of all county public records, including phone directories and computer databases, secretary of state websites, as well as internet searches using the IDIcore subscription service, to locate the interest owners it seeks to pool.
- 10. **Exhibit A-4** contains a sample well proposal letter and AFEs sent to working interest owners for the Wells. The estimated costs reflected on the AFEs are fair and reasonable and comparable to the cost of other wells of similar depth and length drilled in the subject formation in the area.
- 11. In my opinion, Permian Resources made a good-faith effort to reach voluntary joinder of uncommitted interests in the Wells as indicated by the chronology of contact described in **Exhibit A-5**.
- 12. Permian Resources requests overhead and administrative rates of \$8,000 per month while the Wells are being drilled and \$800 per month while the Wells are producing. These rates