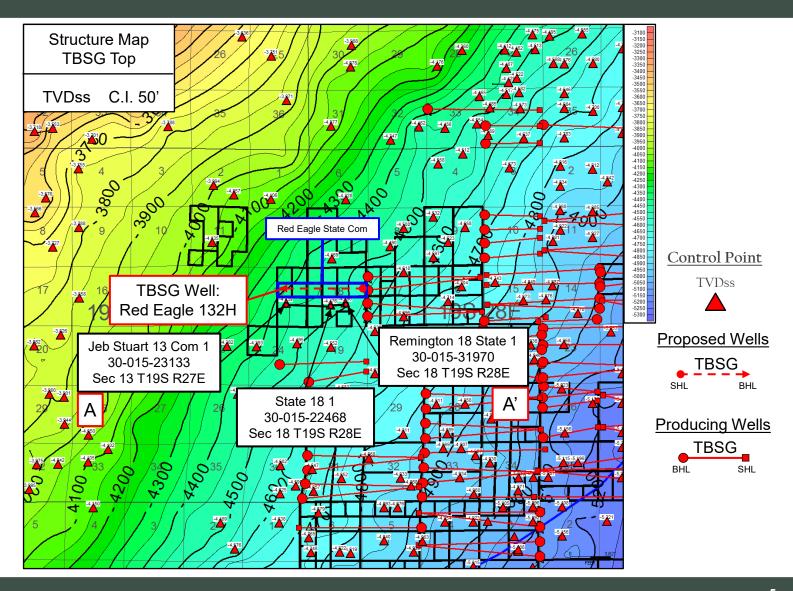

attached hereto were either prepared by me or under my supervision

or were compiled from company business records.

14. I understand this Self-Affirmed Statement will be used as written testimony in this

case. I affirm my testimony above is true and correct and is made under penalty of perjury under

the laws of the State of New Mexico. My testimony is made as of the date identified next to my

signature below.

Christopher Cantin

Date

# Regional Locator Map Red Eagle 18 State Com





### **Cross-Section Locator Map** Red Eagle 18 State Com 122H, 132H





### **Proposed Wells**



### **Producing Wells**



Permian Resources



### Second Bone Spring – Structure Map Red Eagle 18 State Com 122H



Permian Resources

### Third Bone Spring – Structure Map Red Eagle 18 State Com 132H





Permian Resources

### Case No. 23433 Exhibit B-5

### Structural Cross-Section A-A' Red Eagle State Com 122H, 132H





# Permian Resources Operating, LLC Case No. 23433 Exhibit B-6

## Stratigraphic Cross-Section A-A' Red Eagle State Com 122H, 132H



# Permian Resources Operating, LLC Case No. 23433 Exhibit B-7

### Gun Barrel Development Plan Red Eagle 18 State Com 122H, 132H



APPLICATION OF PERMIAN RESOURCES OPERATING, LLC FOR COMPULSORY POOLING, EDDY COUNTY, NEW MEXICO.

**CASE NO. 23433** 

SELF-AFFIRMED STATEMENT OF DANA S. HARDY

1. I am attorney in fact and authorized representative of Permian Resources Operating,

LLC, the Applicant herein.

2. I am familiar with the Notice Letter attached as **Exhibit C-1** and caused the Notice

Letter, along with the Application in this c