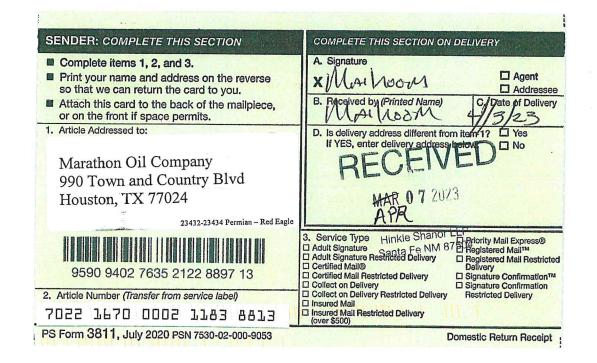

No allowable will be assigned to this completion until all interests have been consolidated or a non-standard unit has been approved by the division.

| Red Eagle 18 122H 1             | Red Eagle 18 122H 132H (S/2N/2 Sec 18 S/2NE/4 Sec 17) |         |          |                     |  |  |  |
|---------------------------------|-------------------------------------------------------|---------|----------|---------------------|--|--|--|
| WI OWNER                        | WI                                                    | Net Ac  | Tract No | FORCE POOL INTEREST |  |  |  |
| Colgate Production, LLC         | 42.3558%                                              | 101.654 | 1, 2, 4  | Operator            |  |  |  |
| COG Operating LLC               | 7.6719%                                               | 18.4126 | 1, 2, 4  | Subject to JOA      |  |  |  |
| EOG Resources Inc.              | 19.5239%                                              | 46.8573 | 1, 2, 4  | Yes                 |  |  |  |
| Santo Legado, LLC               | 0.3672%                                               | 0.88135 | 2        | Yes                 |  |  |  |
| Sharbro Energy, LLC             | 0.8263%                                               | 1.98303 | 2        | Yes                 |  |  |  |
| MRC Permian Company             | 0.4193%                                               | 1.00624 | 2        | Yes                 |  |  |  |
| Jalapeno Corporation, a NV corp | 0.1100%                                               | 0.26389 | 2        | No                  |  |  |  |
| Diasu Oil and Gas Co., Inc.     | 0.4692%                                               | 1.12617 | 2        | Yes                 |  |  |  |
| Harvard Petroleum Company, LLC  | 5.2551%                                               | 12.6122 | 4        | Yes                 |  |  |  |
| Marathon Oil Company            | 5.2551%                                               | 12.6122 | 4        | Yes                 |  |  |  |
| Devon SFS Operating, Inc.       | 17.7462%                                              | 42.591  | 3        | Yes                 |  |  |  |
| Mary Ellen Kersey, SP           | 0.2147%                                               | 0.51532 | 2        | Yes                 |  |  |  |
|                                 | 100%                                                  | 240.515 |          | _                   |  |  |  |