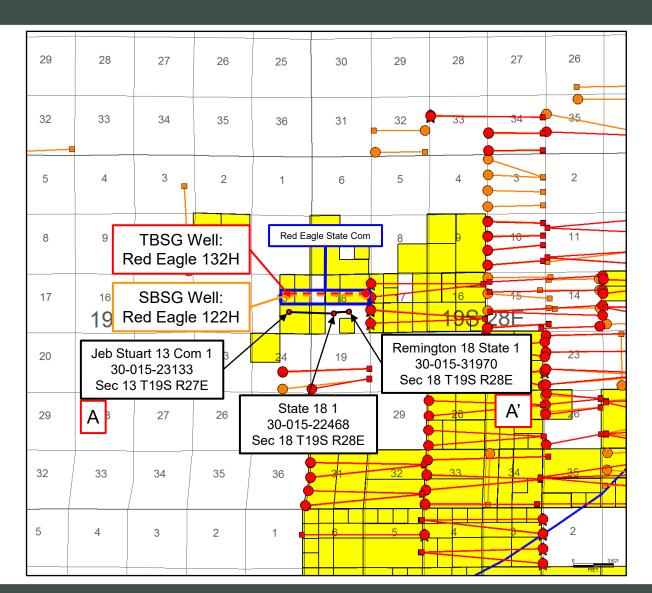

### SELF-AFFIRMED STATEMENT OF MARK HAJDIK

- 1. I am a Senior Landman with Permian Resources Operating, LLC ("Permian Resources") and am over 18 years of age. I have personal knowledge of the matters addressed herein and am competent to provide this Self-Affirmed Statement. I have previously testified before the New Mexico Oil Conservation Division ("Division") and my credentials as an expert in petroleum land matters were accepted and made a matter of record.
- 2. I am familiar with the land matters involved in the above-referenced case. Copies of Permian Resources' application and proposed hearing notice are attached as **Exhibit A-1**.
- 3. None of the parties proposed to be pooled in this case indicated opposition to this matter proceeding by affidavit; therefore I do not expect any opposition at hearing.
- 4. Permian Resources seeks an order pooling all uncommitted interests in the Bone Spring formation underlying a 240-acre, more or less, standard horizontal spacing unit comprised of the S/2 N/2 of Section 18, Township 19 South, Range 28 East, and the S/2 NE/4 of Section 13, Township 19 South, Range 27 East, Eddy County, New Mexico ("Unit").
- 5. The Unit will be dedicated to the following wells ("Wells") which will be completed in the WEST WINCHESTER BONE SPRING WEST Pool (Code 97569):
  - a. Red Eagle 18 State Com 122H well, to be drilled from a surface hole location in the SE/4 NE/4 (Unit H) of Section 18, Township 19 South, Range 28 East, to a

Permian Resources Operating, LLC Case No. 23433 Exhibit A Released to Imaging: 4/18/2023 4:59:26 PM

Received by OCD: 4/18/2023 4:56:01 PM

- bottom hole location in the SW/4 NE/4 (Unit G) of Section 13, Township 19 South, Range 27 East; and
- b. **Red Eagle 18 State Com 132H** well, to be drilled from a surface hole location in the SE/4 NE/4 (Unit H) of Section 18, Township 19 South, Range 28 East, to a bottom hole location in the SW/4 NE/4 (Unit G) of Section 13, Township 19 South, Range 27 East.
- 6. The completed intervals of the Wells will be orthodox.
- 7. **Exhibit A-2** contains the C-102s for the Wells.
- 8. **Exhibit A-3** contains a plat identifying ownership by tract in the Unit. This exhibit also includes any applicable lease numbers, a unit recapitulation, and the interests Permian Resources seeks to pool highlighted in yellow.
- 9. Permian Resources has conducted a diligent search of all county public records, including phone directories and computer databases, secretary of state websites, as well as internet searches using the IDIcore subscription service, to locate the interest owners it seeks to pool.
- 10. **Exhibit A-4** contains a sample well proposal letter and AFEs sent to working interest owners for the Wells. The estimated costs reflected on the AFEs are fair and reasonable and comparable to the cost of other wells of similar depth and length drilled in the subject formation in the area.
- 11. In my opinion, Permian Resources made a good-faith effort to reach voluntary joinder of uncommitted interests in the Wells as indicated by the chronology of contact described in **Exhibit A-5**.
- 12. Permian Resources requests overhead and administrative rates of \$8,000 per month while the Wells are being drilled and \$800 per month while the Wells are producing. These rates

- 1. Applicant is a working interest owner in the Unit and has the right to drill wells thereon.
  - 2. The Unit will be dedicated to the following wells ("Wells"):
    - a. **Red Eagle 18 State Com 122H** well, to be drilled from a surface hole location in the SE/4 NE/4 (Unit H) of Section 18, Township 19 South, Range 28 East, to a bottom hole location in the SW/4 NE/4 (Unit G) of Section 13, Township 19 South, Range 27 East; and
    - b. **Red Eagle 18 State Com 132H** well, to be drilled from a surface hole location in the SE/4 NE/4 (Unit H) of Section 18, Township 19 South, Range 28 East, to a bottom hole location in the SW/4 NE/4 (Unit G) of Section 13, Township 19 South, Range 27 East.
  - 3. The completed intervals of the Wells will be orthodox.