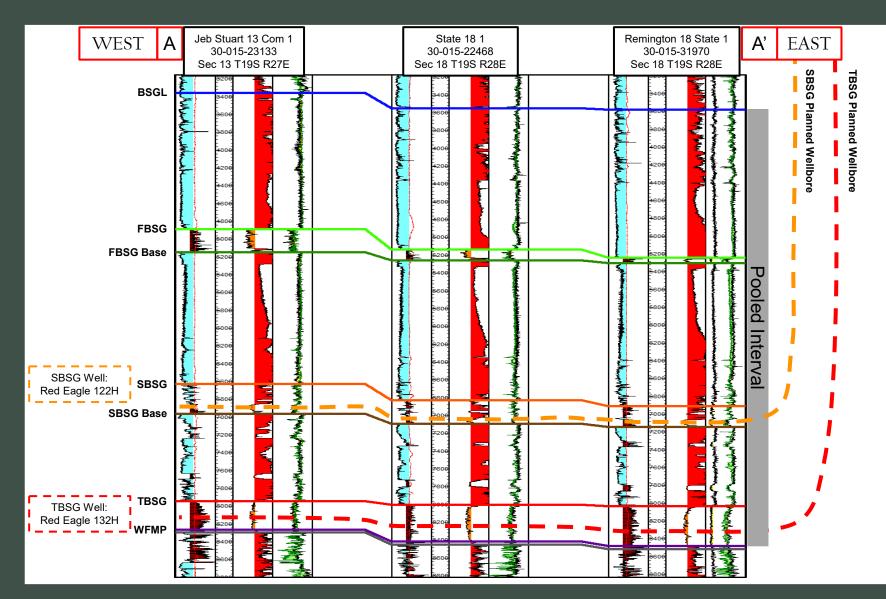

I understand this Self-Affirmed Statement will be used as written testimony in this

case. I affirm my testimony above is true and correct and is made under penalty of perjury under

the laws of the State of New Mexico. My testimony is made as of the date identified next to my

signature below.

Christopher Cantin

Date

# Regional Locator Map Red Eagle 18 State Com





### **Cross-Section Locator Map** Red Eagle 18 State Com 122H, 132H





### **Proposed Wells**



### **Producing Wells**



Permian Resources



### Second Bone Spring – Structure Map Red Eagle 18 State Com 122H



Permian Resources

### Third Bone Spring – Structure Map Red Eagle 18 State Com 132H





Permian Resources

### Case No. 23433 Exhibit B-5

### Structural Cross-Section A-A' Red Eagle State Com 122H, 132H





# Permian Resources Operating, LLC Case No. 23433 Exhibit B-6

## Stratigraphic Cross-Section A-A' Red Eagle State Com 122H, 132H



# Permian Resources Operating, LLC Case No. 23433 Exhibit B-7

### Gun Barrel Development Plan Red Eagle 18 State Com 122H, 132H



APPLICATION OF PERMIAN RESOURCES OPERATING, LLC FOR COMPULSORY POOLING, EDDY COUNTY, NEW MEXICO.

**CASE NO. 23433** 

SELF-AFFIRMED STATEMENT OF DANA S. HARDY

1. I am attorney in fact and authorized representative of Permian Resources Operating,

LLC, the Applicant herein.

2. I am familiar with the Notice Letter attached as **Exhibit C-1** and caused the Notice

Letter, along with the Application in this case, to be sent to the parties set out in the chart attached

as Exhibit C-2.

3. Exhibit C-2 also provides the date each