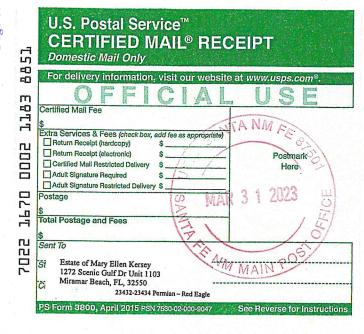

No allowable will be assigned to this completion until all interests have been consolidated or a non-standard unit has been approved by the division.

| Red Eagle 18 122H 1             | Red Eagle 18 122H 132H (S/2N/2 Sec 18 S/2NE/4 Sec 17) |         |          |                     |  |  |  |
|---------------------------------|-------------------------------------------------------|---------|----------|---------------------|--|--|--|
| WI OWNER                        | WI                                                    | Net Ac  | Tract No | FORCE POOL INTEREST |  |  |  |
| Colgate Production, LLC         | 42.3558%                                              | 101.654 | 1, 2, 4  | Operator            |  |  |  |
| COG Operating LLC               | 7.6719%                                               | 18.4126 | 1, 2, 4  | Subject to JOA      |  |  |  |
| EOG Resources Inc.              | 19.5239%                                              | 46.8573 | 1, 2, 4  | Yes                 |  |  |  |
| Santo Legado, LLC               | 0.3672%                                               | 0.88135 | 2        | Yes                 |  |  |  |
| Sharbro Energy, LLC             | 0.8263%                                               | 1.98303 | 2        | Yes                 |  |  |  |
| MRC Permian Company             | 0.4193%                                               | 1.00624 | 2        | Yes                 |  |  |  |
| Jalapeno Corporation, a NV corp | 0.1100%                                               | 0.26389 | 2        | No                  |  |  |  |
| Diasu Oil and Gas Co., Inc.     | 0.4692%                                               | 1.12617 | 2        | Yes                 |  |  |  |
| Harvard Petroleum Company, LLC  | 5.2551%                                               | 12.6122 | 4        | Yes                 |  |  |  |
| Marathon Oil Company            | 5.2551%                                               | 12.6122 | 4        | Yes                 |  |  |  |
| Devon SFS Operating, Inc.       | 17.7462%                                              | 42.591  | 3        | Yes                 |  |  |  |
| Mary Ellen Kersey, SP           | 0.2147%                                               | 0.51532 | 2        | Yes                 |  |  |  |
|                                 | 100%                                                  | 240.515 |          | _                   |  |  |  |