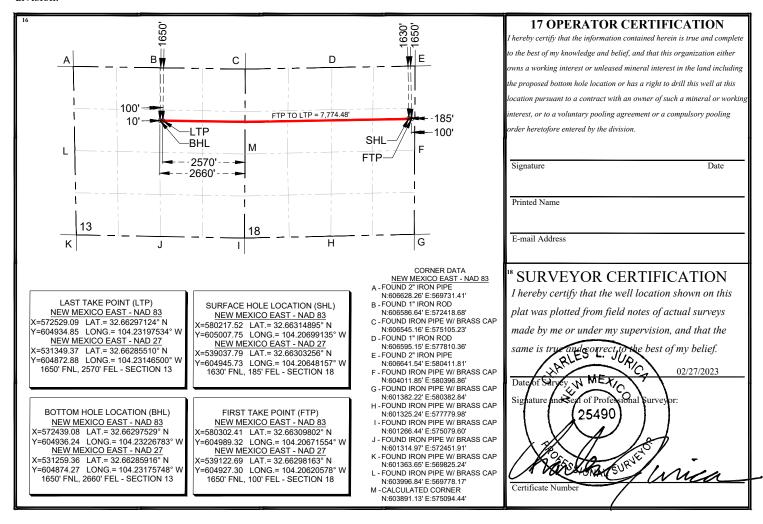

### WELL LOCATION AND ACREAGE DEDICATION PLAT

| 1 API Numbe           | er | 2 Pool Code<br>97569                | West Winchester; Bone Spring, West Pool |  |  |
|-----------------------|----|-------------------------------------|-----------------------------------------|--|--|
| 4 Property Code       |    | 5 Pi<br>RED EAG                     | <b>6 Well Number</b><br>122H            |  |  |
| 7 OGRID No.<br>713132 |    | 8 O <sub>I</sub><br>CENTENNIAL RESC | <b>9 Elevation</b> 3530.78'             |  |  |

<sup>10</sup> Surface Location

| OL or lot no.                                                | Section | rownsnip | Kange | Lot Ian | reet from the | North/South line | reet from the | East/ west line | County |
|--------------------------------------------------------------|---------|----------|-------|---------|---------------|------------------|---------------|-----------------|--------|
| Н                                                            | 18      | 19-S     | 28-E  |         | 1629'         | NORTH            | 245'          | EAST            | EDDY   |
| <sup>11</sup> Bottom Hole Location If Different From Surface |         |          |       |         |               |                  |               |                 |        |
| UL or lot no.                                                | Section | Township | Range | Lot Idn | Feet from the | North/South line | Feet from the | East/West line  | County |
| C                                                            | 12      | 10.5     | 27 E  |         | 1650'         | NORTH            | 2660'         | EAST            | EDDY   |

12 Dedicated Acres | 13 Joint or Infill | 14 Consolidation Code | 15 Order No. | 240 |

No allowable will be assigned to this completion until all interests have been consolidated or a non-standard unit has been approved by the division.

17 OPERATOR CERTIFICATION 1650' 650 hereby certify that the information contained herein is true and complete o the best of my knowledge and belief, and that this organization either ψE D wns a working interest or unleased mineral interest in the land including he proposed bottom hole location or has a right to drill this well at this on pursuant to a contract with an owner of such a mineral or working 100 FTP TO LTP = 7.774.48 terest, or to a voluntary pooling agreement or a compulsory pooling -245 der heretofore entered by the division LΤΡ 100 SHI BHI Μ Signature Date 2570 2660 Printed Name 13 E-mail Address CORNER DATA SURVEYOR CERTIFICATION NEW MEXICO EAST - NAD 83 A -FOUND 2" IRON PIPE I hereby certify that the well location shown on this N:606628.26' E:569731.41' - FOUND 1" IRON ROD LAST TAKE POINT (LTP) SURFACE HOLE LOCATION (SHL) plat was plotted from field notes of actual surveys NEW MEXICO EAST - NAD 83 N:606586 64' F:572418 68' NEW MEXICO EAST - NAD 83 =580157.52 LAT.= 32.66315008° N C - FOUND IRON PIPE W/ BRASS CAP X=572529.09 LAT.= 32.66297124° N Y=604934.85 LONG.= 104.23197534° V N:606545.16' E:575105.23' made by me or under my supervision, and that the =605008.09 LONG.= 104.20718631° W FOUND 1" IRON ROD NEW MEXICO EAST - NAD 27 NEW MEXICO EAST - NAD 27 X=538977.79 LAT.= 32.66303370° N N:606595.15' E:577810.36' and correct to the the best of my belief. X=531349.37 LAT.= 32.66285510° N - FOUND 2" IRON PIPE N:606641.54' E:580411.81 Y=604872.88 LONG.= 104.23146500° V Y=604946.07 LONG.= 104.20667653° W 1629' FNL, 245' FEL - SECTION 18 02/27/2023 1650' FNL, 2570' FEL - SECTION 13 F - FOUND IRON PIPE W/ BRASS CAP WEXTO N:604011.85' E:580396.86' G -FOUND IRON PIPE W/ BRASS CAP Date N:601382.22' E:580382.84' H -FOUND IRON PIPE W/ BRASS CAP of Profe BOTTOM HOLE LOCATION (BHL) FIRST TAKE POINT (FTP) 25490 N:601325.24' E:577779.98' - FOUND IRON PIPE W/ BRASS CAP N:601266.44' E:575079.60' NEW MEXICO EAST - NAD 83 NEW MEXICO EAST - NAD 83 X=572439.08 LAT.= 32.66297529° N X=580302.41 LAT.= 32.66309802° N Y=604936.24 LONG.= 104.23226783° J - FOUND IRON PIPE W/ BRASS CAP N:601314.97' E:572451.91' Y=604989.32 LONG.= 104.20671554° W NEW MEXICO EAST - NAD 27 NEW MEXICO EAST - NAD 27 K - FOUND IRON PIPE W/ BRASS CAP X=539122.69 LAT.= 32.66298163° N Y=604927.30 LONG.= 104.20620578° W X=531259.36 LAT.= 32.66285916° N N:601363.65' E:569825.24' - FOUND IRON PIPE W/ BRASS CAP Y=604874.27 LONG.= 104.23175748° V 1650' FNL, 2660' FEL - SECTION 13 1650' FNL, 100' FEL - SECTION 18 N:603996 84' F:569778 17 -CALCULATED CORNER N:603891.13' E:575094.44