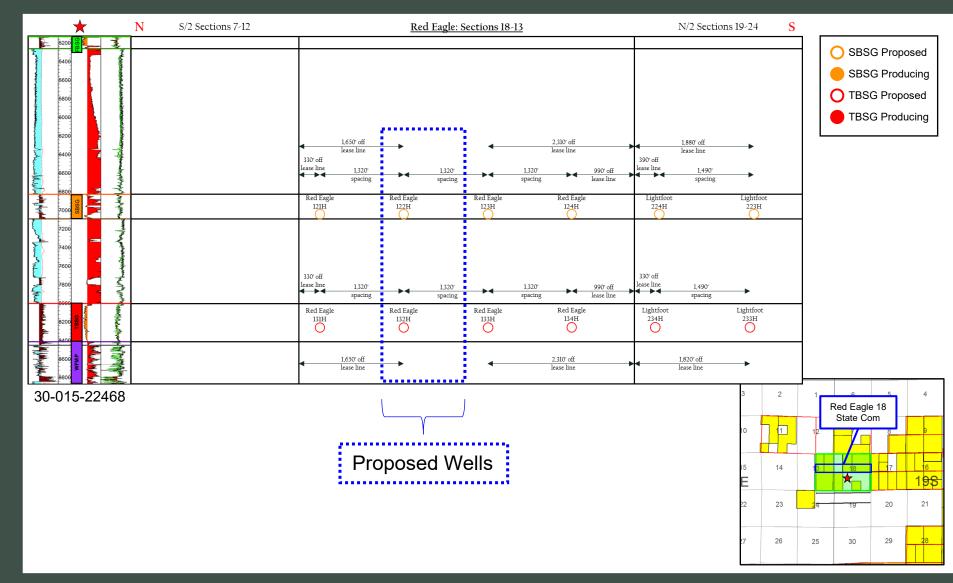

### 1. Red Eagle 18 State Com 131H – North Pad

SHL: At a legal location in unit H of Section 18 19S-28E BHL: 2,673' FEL & 330' FNL of Section 13 19S-27E FTP: 100' FEL & 330' FNL of Section 18 19S-28E LTP: 2,583' FEL & 330' FNL of Section 13 19S-27E

TVD: 8,323'

TMD: Approximately 16,108'

Proration Unit: N2N2 Section 18 & N2NE4 13

Targeted Interval: 3<sup>rd</sup> Bone Spring Total Cost: See attached AFE

### 2. Red Eagle 18 State Com 132H – North Pad

SHL: At a legal location in unit A of Section 18 19S-28E BHL: 2,660' FEL & 1,650' FNL of Section 13 19S-27E FTP: 100' FEL & 1,650' FNL of Section 18 19S-28E LTP: 2,570' FEL & 1,650' FNL of Section 13 19S-27E

TVD: 8,363'

TMD: Approximately 16,148'

Proration Unit: S2N2 of Section 18, S2NE4 of Section 13

Targeted Interval: 3<sup>rd</sup> Bone Spring Total Cost: See attached AFE

300 N. Marienfeld St., Suite 1000, Midland, Texas 79701 P: (432) 695-4222 | F: (432) 695-4063 www.ColgateEnergy.com

### 3. Red Eagle 18 State Com 133H – South Pad

SHL: At a legal location in unit P of Section 18 19S-28E BHL: 2,646' FEL & 2,310' FSL of Section 13 19S-27E FTP: 100' FEL & 2,310' FSL of Section 18 19S-28E LTP: 2,556' FEL & 2,310' FSL of Section 13 19S-27E

TVD: 8,390'

TMD: Approximately 16,175'

Proration Unit: N2S2 of Section 18 & N2SE4 Section 13

Targeted Interval: 3<sup>rd</sup> Bone Spring Total Cost: See attached AFE

### 4. Red Eagle 18 State Com 134H – South Pad

SHL: At a legal location in unit P of Section 18 19S-28E BHL: 2,630' FEL & 990' FSL of Section 13 19S-27E FTP: 100' FEL & 990' FSL of Section 18 19S-28E LTP: 2,540' FEL & 990' FSL of Section 13 19S-27E

TVD: 8,410'

TMD: Approximately 16,195'

Proration Unit: S2S2 of Section 18 & S2SE4 Section 13

Targeted Interval: 3<sup>rd</sup> Bone Spring Total Cost: See attached AFE

The locations, TVDs, and targets are approximate and subject to change dependent on surface or subsurface issues encountered. Colgate is proposing to drill these wells under the modified terms of the 1989 AAPL Operating Agreement and a form of said Operating Agreement is available upon request. The Operating Agreement has the following general provisions: