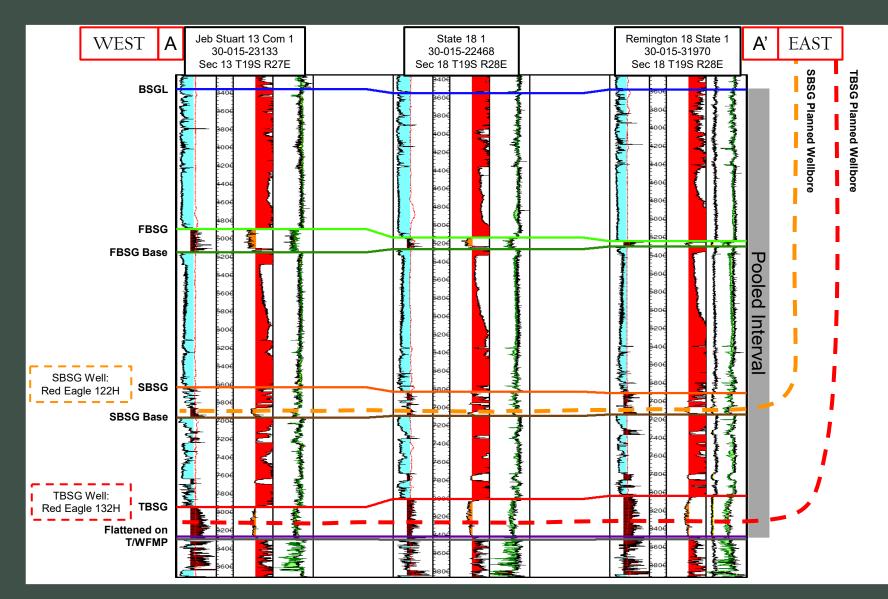

rrect and is made under penalty of perjury under

the laws of the State of New Mexico. My testimony is made as of the date identified next to my

signature below.

Christopher Cantin

Date

# Regional Locator Map Red Eagle 18 State Com





### **Cross-Section Locator Map** Red Eagle 18 State Com 122H, 132H





### **Proposed Wells**



### **Producing Wells**



Permian Resources



### Second Bone Spring – Structure Map Red Eagle 18 State Com 122H



Permian Resources

### Third Bone Spring – Structure Map Red Eagle 18 State Com 132H





Permian Resources

### Case No. 23433 Exhibit B-5

### Structural Cross-Section A-A' Red Eagle State Com 122H, 132H





# Permian Resources Operating, LLC Case No. 23433 Exhibit B-6

## Stratigraphic Cross-Section A-A' Red Eagle State Com 122H, 132H



# Permian Resources Operating, LLC Case No. 23433 Exhibit B-7

### Gun Barrel Development Plan Red Eagle 18 State Com 122H, 132H



APPLICATION OF PERMIAN RESOURCES OPERATING, LLC FOR COMPULSORY POOLING, EDDY COUNTY, NEW MEXICO.

**CASE NO. 23433** 

SELF-AFFIRMED STATEMENT OF DANA S. HARDY

1. I am attorney in fact and authorized representative of Permian Resources Operating,

LLC, the Applicant herein.

2. I am familiar with the Notice Letter attached as **Exhibit C-1** and caused the Notice

Letter, along with the Application in this case, to be sent to the parties set out in the chart attached

as Exhibit C-2.

3. Exhibit C-2 also provides the date each Notice Letter was sent and the date each

return was received.

4. Copies of the certified mail green cards and white slips are atta