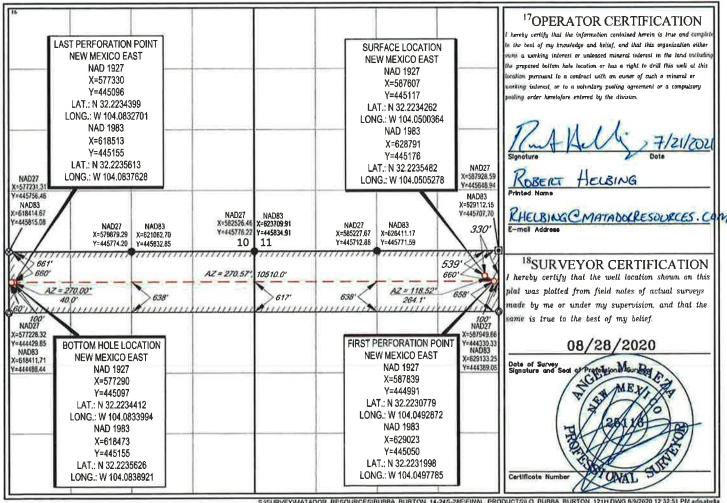

AMENDED REPORT

| I Holic. (383) 470-3400 | 7 Tun. (505) 11          |                            |                 |                          |                          |                    |               | _              |                     |  |
|-------------------------|--------------------------|----------------------------|-----------------|--------------------------|--------------------------|--------------------|---------------|----------------|---------------------|--|
| 30-01                   | API Number               | r                          |                 | OCATION  Paul Code  2780 |                          | EAGE DEDIC         | ATION PLA     |                |                     |  |
| <sup>4</sup> Property C |                          | Property Name BUBBA BURTON |                 |                          |                          |                    |               |                | Vell Number<br>121H |  |
| OGRIDA<br>22893         |                          |                            | ]               | MATADO                   | Operator N R PRODUCI     | Iame<br>FION COMPA | NY            |                | Elevation 2977'     |  |
|                         |                          |                            |                 |                          | <sup>10</sup> Surface Lo | cation             |               |                |                     |  |
| UL or lot no.           | Section                  | Township                   | Range           | Lot Idn                  | Feet from the            | North/South line   | Feet from the | East/West line | County              |  |
| A                       | 14                       | 24-S                       | 28-E            | -                        | 539'                     | NORTH              | 330'          | EAST           | EDDY                |  |
|                         |                          |                            | 111             | Bottom Ho                | le Location If D         | ifferent From Su   | rface         |                |                     |  |
| UL or lot no.           | Section                  | Township                   | Range           | Lot ldn                  | Feet from the            | North/South line   | Feet from the | East/West line | County              |  |
| D                       | 15                       | 24-S                       | 28-E            | -                        | 660'                     | NORTH              | 60'           | WEST           | EDDY                |  |
| Dedicated Acres 320     | <sup>13</sup> Joint or 1 | Infill 14Ca                | onsolidation Co | de <sup>15</sup> Orde    | er No.                   |                    |               |                |                     |  |