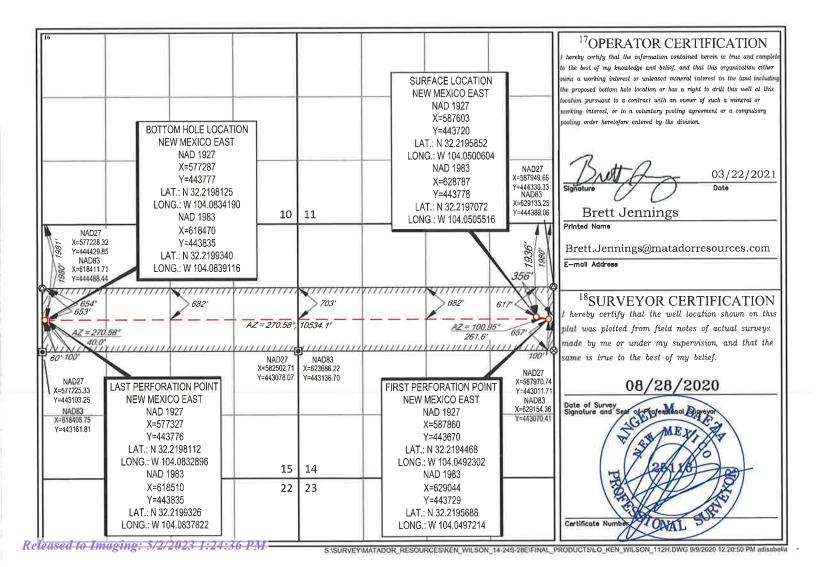

FORM C-102
Revised August 1, 2011
Submit one copy to appropriate
District Office

AMENDED REPORT

WELL LOCATION AND ACREAGE DEDICATION PLAT

|                                             |                          | W                         | ELL LC        | CATIO                | N AND ACK               | REAGE DEDIC         | ATION PLA            | .1   |             |                        |
|---------------------------------------------|--------------------------|---------------------------|---------------|----------------------|-------------------------|---------------------|----------------------|------|-------------|------------------------|
| <sup>1</sup> API Number <sup>2</sup> Pool C |                          |                           |               |                      |                         |                     | <sup>3</sup> Pool Na |      |             |                        |
|                                             |                          | 42780 MALAGA; BONE SPRING |               |                      |                         |                     |                      |      |             |                        |
| <sup>4</sup> Property Co                    | ode                      |                           |               |                      | <sup>5</sup> Property I | Vame                |                      |      | o.V.        | Vell Number            |
|                                             |                          |                           |               |                      | KEN WI                  | <b>LSON</b> 14 & 15 |                      |      | 112H        |                        |
| OGRID N                                     | 0.                       |                           |               |                      | <sup>8</sup> Operator l | Name                |                      |      | 3           | <sup>9</sup> Elevation |
| 228937                                      | 7                        |                           | ]             | MATADO               | R PRODUC                | TION COMPA          | NY                   |      |             | 2966'                  |
|                                             |                          |                           |               |                      | <sup>10</sup> Surface L | ocation             |                      |      |             |                        |
| UL or lot no.                               | Section                  | Township                  | Range         | Lot Idn              | Feet from the           | North/South line    | Feet from the        | East | t/West line | County                 |
| Н                                           | 14                       | 24-S                      | 28-E          | =                    | 1936'                   | NORTH               | 356'                 | EAS  | T           | EDDY                   |
|                                             |                          |                           | 11)           | Bottom Ho            | le Location If I        | Different From Su   | rface                |      |             |                        |
| UL or lot no.                               | Section                  | Township                  | Range         | Lot Idn              | Feet from the           | North/South line    | Feet from the        | Eas  | t/West line | County                 |
| E                                           | 15                       | 24-S                      | 28-E          | _                    | 1980'                   | NORTH               | 60'                  | WES  | ST          | EDDY                   |
| 12Dedicated Acres                           | <sup>13</sup> Joint or I | Infill 14Co               | solidation Co | de <sup>15</sup> Ord | er No.                  |                     | `                    |      |             |                        |
| 320                                         |                          |                           |               |                      |                         |                     |                      |      |             |                        |