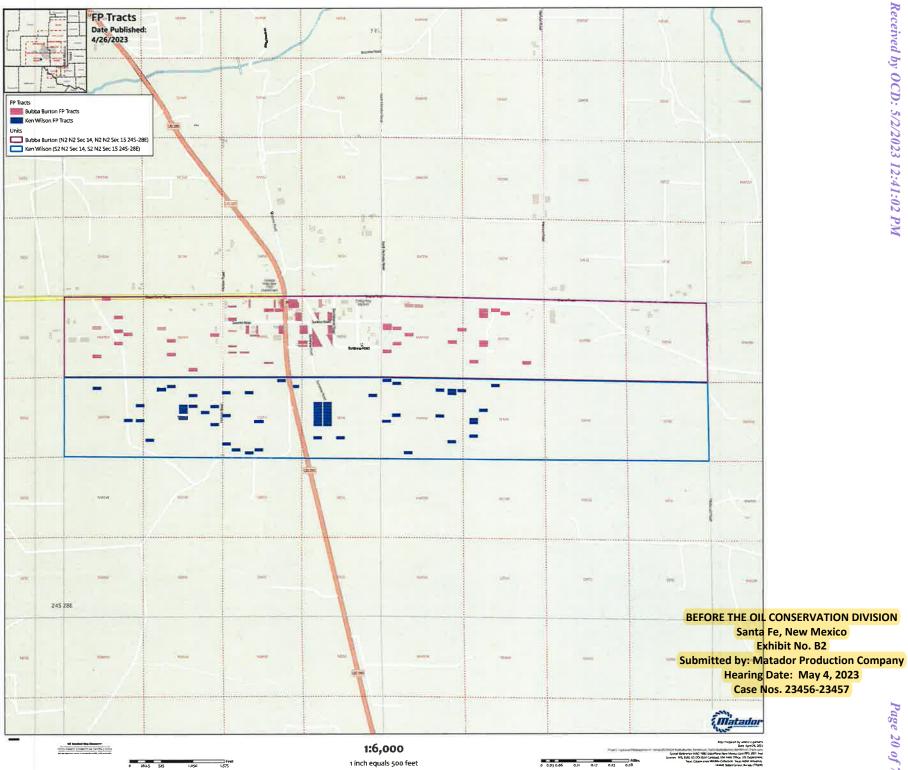

- 5. In Case No. 23457, MRC seeks to re-open Case No. 22053 and add additional parties to be pooled under NMOCD Order No. 21812, which created a standard horizontal spacing unit in the Bone Spring formation comprised of the S/2 N/2 of Sections 14 and 15, Township 24 South, Range 28 East, NMPM, Eddy County, New Mexico. The spacing unit was initially dedicated to the proposed Ken Wilson Com #112H and Ken Wilson Com #122H wells, both with a first take point in the SE/4 NE/4 (Unit H) of Section 14 and a last take point in the SW/4 NW/4 (Unit E) of Section 15.
- 6. Since the original pooling cases, Matador has received updated title information for these units. After review of the updated title and prior pooling proceedings, we identified additional working interest and unleased mineral interest parties to be pooled, as described below.
- 7. **Matador Exhibit B-1** contains a Form C-102 for each of the initial wells in these standard horizontal spacing units. These forms demonstrate that the completed interval for the wells meet the standard setback requirements for horizontal oil wells.
  - 8. These wells have been placed in the Malaga; Bone Spring [42780] pool.
- 9. There are no depth severances within the Bone Spring formation underlying this acreage.
- 10. **Matador Exhibit B-2** contains a tract map identifying the tracts in each respective unit that contain working interest and unleased mineral interest owners that MRC is seeking to pool in these cases. Both spacing units are comprised of entirely fee acreage. The acreage that is

not highlighted on Exhibit C-2 within these spacing units is acreage that is either: (i) entirely owned by MRC, (ii) the interest owner has signed Matador's JOA, or (iii) has already been force pooled in the original cases for these spacing units. As shown in Matador Exhibit B-2, these units contain a number of very small fee tracts. There were a few tracts for which we identified owners to be pooled which are not shown on this map because they were not identifiable in Matador's Eddy County parcels dataset; however, their interest is listed in Exhibit B-3 as a party MRC is seeking to pool.

### Exhibit B-2