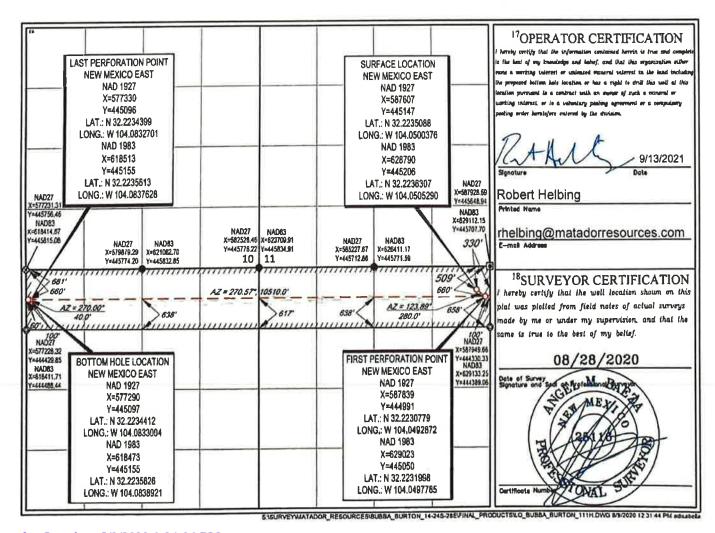

Submit one copy to appropriate

State of New Mexico Energy, Minerals & Natural Resources Department OIL CONSERVATION DIVISION 1220 South St. Francis Dr. Santa Fe NM 87505

| 230 S. St. Francis Dr.               | ne (505) 33-60178 Fax: (505) 354-6170<br>net 14<br>88 St. Francis Dr., Santa Fc., NM 87505<br>ne: (505) 476-1460 Fax: (505) 476-1462 |                  |                                                                                                                                                                                                                                                                                                                                                                                                                                                                                                                                                                                                                                                                                                                                                                                                                                                                                                                                                                                                                                                                                                                                                                                                                                                                                                                                                                                                                                                                                                                                                                                                                                                                                                                                                                                                                                                                                                                                                                                                                                                                                                                                | 1220 South St. Francis Dr.<br>Santa Fe, NM 87505 |                    |                           |                    |                     | AMENDED REPORT      |  |  |
|--------------------------------------|--------------------------------------------------------------------------------------------------------------------------------------|------------------|--------------------------------------------------------------------------------------------------------------------------------------------------------------------------------------------------------------------------------------------------------------------------------------------------------------------------------------------------------------------------------------------------------------------------------------------------------------------------------------------------------------------------------------------------------------------------------------------------------------------------------------------------------------------------------------------------------------------------------------------------------------------------------------------------------------------------------------------------------------------------------------------------------------------------------------------------------------------------------------------------------------------------------------------------------------------------------------------------------------------------------------------------------------------------------------------------------------------------------------------------------------------------------------------------------------------------------------------------------------------------------------------------------------------------------------------------------------------------------------------------------------------------------------------------------------------------------------------------------------------------------------------------------------------------------------------------------------------------------------------------------------------------------------------------------------------------------------------------------------------------------------------------------------------------------------------------------------------------------------------------------------------------------------------------------------------------------------------------------------------------------|--------------------------------------------------|--------------------|---------------------------|--------------------|---------------------|---------------------|--|--|
|                                      |                                                                                                                                      |                  | ELI. LO                                                                                                                                                                                                                                                                                                                                                                                                                                                                                                                                                                                                                                                                                                                                                                                                                                                                                                                                                                                                                                                                                                                                                                                                                                                                                                                                                                                                                                                                                                                                                                                                                                                                                                                                                                                                                                                                                                                                                                                                                                                                                                                        | CATION                                           | AND ACR            | EAGE DEDICA               |                    |                     |                     |  |  |
| 30-0                                 | A59 Namber<br>215 — 4                                                                                                                | 8081             | 42                                                                                                                                                                                                                                                                                                                                                                                                                                                                                                                                                                                                                                                                                                                                                                                                                                                                                                                                                                                                                                                                                                                                                                                                                                                                                                                                                                                                                                                                                                                                                                                                                                                                                                                                                                                                                                                                                                                                                                                                                                                                                                                             | Pool Code                                        | Ma                 | laga; Bons                | Spring             | ne                  |                     |  |  |
| Property (                           |                                                                                                                                      |                  | Tanah di Tan |                                                  | BUBBA BU           |                           |                    |                     | Well Number<br>111H |  |  |
| 'OGRID No. 228937                    |                                                                                                                                      |                  |                                                                                                                                                                                                                                                                                                                                                                                                                                                                                                                                                                                                                                                                                                                                                                                                                                                                                                                                                                                                                                                                                                                                                                                                                                                                                                                                                                                                                                                                                                                                                                                                                                                                                                                                                                                                                                                                                                                                                                                                                                                                                                                                | *Operator Name MATADOR PRODUCTION COMPANY        |                    |                           |                    |                     | Elevation 2977'     |  |  |
|                                      |                                                                                                                                      |                  |                                                                                                                                                                                                                                                                                                                                                                                                                                                                                                                                                                                                                                                                                                                                                                                                                                                                                                                                                                                                                                                                                                                                                                                                                                                                                                                                                                                                                                                                                                                                                                                                                                                                                                                                                                                                                                                                                                                                                                                                                                                                                                                                |                                                  | 10 Surface Lo      | cation                    |                    |                     |                     |  |  |
| UL or lot no.                        | Section 14                                                                                                                           | Township 24-S    | Range<br>28-E                                                                                                                                                                                                                                                                                                                                                                                                                                                                                                                                                                                                                                                                                                                                                                                                                                                                                                                                                                                                                                                                                                                                                                                                                                                                                                                                                                                                                                                                                                                                                                                                                                                                                                                                                                                                                                                                                                                                                                                                                                                                                                                  | Lot ldn                                          | Feel from the 509' | North/South line NORTH    | Feet from the 330' | East/West line EAST | EDDY                |  |  |
|                                      |                                                                                                                                      |                  | 11B                                                                                                                                                                                                                                                                                                                                                                                                                                                                                                                                                                                                                                                                                                                                                                                                                                                                                                                                                                                                                                                                                                                                                                                                                                                                                                                                                                                                                                                                                                                                                                                                                                                                                                                                                                                                                                                                                                                                                                                                                                                                                                                            | ottom Hole                                       | Location If D      | ifferent From Surf        | ace                |                     |                     |  |  |
| UL or lot no.                        | Section<br>15                                                                                                                        | Township<br>24-S | 28-E                                                                                                                                                                                                                                                                                                                                                                                                                                                                                                                                                                                                                                                                                                                                                                                                                                                                                                                                                                                                                                                                                                                                                                                                                                                                                                                                                                                                                                                                                                                                                                                                                                                                                                                                                                                                                                                                                                                                                                                                                                                                                                                           | Lot Idn                                          | Fret from the 660' | North/South line<br>NORTH | Feet from the      | East/West line WEST | EDDY                |  |  |
| <sup>13</sup> Dedicated Acres<br>320 | Joint or                                                                                                                             | refitt           | realidation Code                                                                                                                                                                                                                                                                                                                                                                                                                                                                                                                                                                                                                                                                                                                                                                                                                                                                                                                                                                                                                                                                                                                                                                                                                                                                                                                                                                                                                                                                                                                                                                                                                                                                                                                                                                                                                                                                                                                                                                                                                                                                                                               | i <sup>8</sup> Order                             | No.                |                           | k.)                |                     |                     |  |  |