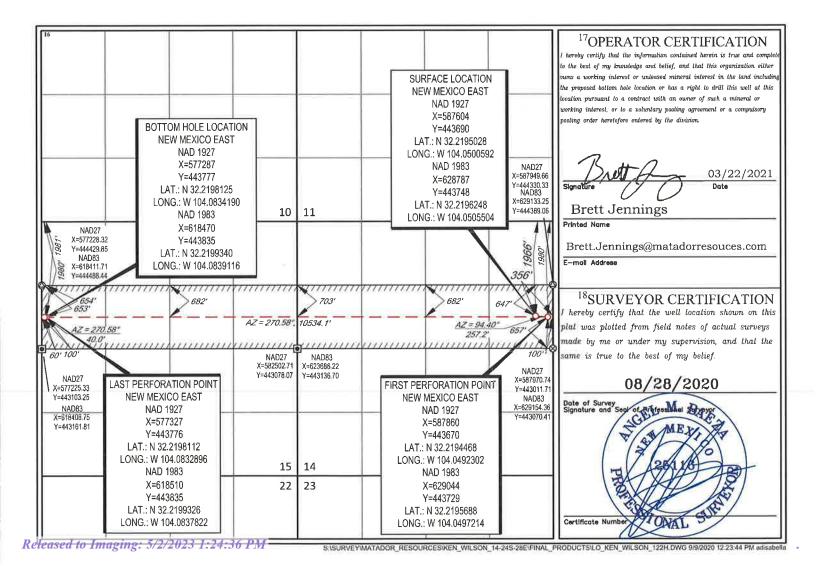

### Exhibit B-1

District 1 1625 N. Freich Dr., Hobbs, NM 86240 Phone (575) 393-6161 Fex. (575) 393-0720

District II 811 S. First St., Artesia, NM St. 10 Phone: (575) 748-1283 Fee: (575) 748-9720

1000 Rio Brant Road, Attes, NM 27410 Phone (505) 334-6178 Fax: (505) 334-6170

Santa Fe, New Mexico Exhibit No. B1

**Submitted by: Matador Production Company** 

Hearing Date: May 4, 2023

Case Nos. 23456-23457

FORM C-102

Page 15 of 76

Revised August 1, 2011

District Office

Submit one copy to appropriate

State of New Mexico Energy, Minerals & Natural Resources Department OIL CONSERVATION DIVISION 1220 South St. Francis Dr. Santa Fe NM 87505

| 230 S. St. Francis Dr.               | ne (505) 33-60178 Fax: (505) 354-6170<br>net 14<br>88 St. Francis Dr., Santa Fc., NM 87505<br>ne: (505) 476-1460 Fax: (505) 476-1462 |                  |                                                                                                                                                                                                                                                                                                                                                                                                                                                                                                                                                                                                                                                                                                                                                                                                                                                                                                                                                                                                                                                                                                                                                                                                                                                                                                                                                                                                                                                                                                                                                                                                                                                                                                                                                                                                                                                                                                                                                                                                                                                                                                                                | 1220 South St. Francis Dr.<br>Santa Fe, NM 87505 |                    |                           |                    |                     | AMENDED REPORT      |  |  |
|--------------------------------------|--------------------------------------------------------------------------------------------------------------------------------------|------------------|--------------------------------------------------------------------------------------------------------------------------------------------------------------------------------------------------------------------------------------------------------------------------------------------------------------------------------------------------------------------------------------------------------------------------------------------------------------------------------------------------------------------------------------------------------------------------------------------------------------------------------------------------------------------------------------------------------------------------------------------------------------------------------------------------------------------------------------------------------------------------------------------------------------------------------------------------------------------------------------------------------------------------------------------------------------------------------------------------------------------------------------------------------------------------------------------------------------------------------------------------------------------------------------------------------------------------------------------------------------------------------------------------------------------------------------------------------------------------------------------------------------------------------------------------------------------------------------------------------------------------------------------------------------------------------------------------------------------------------------------------------------------------------------------------------------------------------------------------------------------------------------------------------------------------------------------------------------------------------------------------------------------------------------------------------------------------------------------------------------------------------|--------------------------------------------------|--------------------|---------------------------|--------------------|---------------------|---------------------|--|--|
|                                      |                                                                                                                                      |                  | ELI. LO                                                                                                                                                                                                                                                                                                                                                                                                                                                                                                                                                                                                                                                                                                                                                                                                                                                                                                                                                                                                                                                                                                                                                                                                                                                                                                                                                                                                                                                                                                                                                                                                                                                                                                                                                                                                                                                                                                                                                                                                                                                                                                                        | CATION                                           | AND ACR            | EAGE DEDICA               |                    |                     |                     |  |  |
| 30-0                                 | A59 Namber<br>215 — 4                                                                                                                | 8081             | 42                                                                                                                                                                                                                                                                                                                                                                                                                                                                                                                                                                                                                                                                                                                                                                                                                                                                                                                                                                                                                                                                                                                                                                                                                                                                                                                                                                                                                                                                                                                                                                                                                                                                                                                                                                                                                                                                                                                                                                                                                                                                                                                             | Pool Code                                        | Ma                 | laga; Bons                | Spring             | ne                  |                     |  |  |
| Property (                           |                                                                                                                                      |                  | Tanah di Tan |                                                  | BUBBA BU           |                           |                    |                     | Well Number<br>111H |  |  |
| 'OGRID No. 228937                    |                                                                                                                                      |                  |                                                                                                                                                                                                                                                                                                                                                                                                                                                                                                                                                                                                                                                                                                                                                                                                                                                                                                                                                                                                                                                                                                                                                                                                                                                                                                                                                                                                                                                                                                                                                                                                                                                                                                                                                                                                                                                                                                                                                                                                                                                                                                                                | *Operator Name MATADOR PRODUCTION COMPANY        |                    |                           |                    |                     | Elevation 2977'     |  |  |
|                                      |                                                                                                                                      |                  |                                                                                                                                                                                                                                                                                                                                                                                                                                                                                                                                                                                                                                                                                                                                                                                                                                                                                                                                                                                                                                                                                                                                                                                                                                                                                                                                                                                                                                                                                                                                                                                                                                                                                                                                                                                                                                                                                                                                                                                                                                                                                                                                |                                                  | 10 Surface Lo      | cation                    |                    |                     |                     |  |  |
| UL or lot no.                        | Section 14                                                                                                                           | Township 24-S    | Range<br>28-E                                                                                                                                                                                                                                                                                                                                                                                                                                                                                                                                                                                                                                                                                                                                                                                                                                                                                                                                                                                                                                                                                                                                                                                                                                                                                                                                                                                                                                                                                                                                                                                                                                                                                                                                                                                                                                                                                                                                                                                                                                                                                                                  | Lot ldn                                          | Feel from the 509' | North/South line NORTH    | Feet from the 330' | East/West line EAST | EDDY                |  |  |
|                                      |                                                                                                                                      |                  | 11B                                                                                                                                                                                                                                                                                                                                                                                                                                                                                                                                                                                                                                                                                                                                                                                                                                                                                                                                                                                                                                                                                                                                                                                                                                                                                                                                                                                                                                                                                                                                                                                                                                                                                                                                                                                                                                                                                                                                                                                                                                                                                                                            | ottom Hole                                       | Location If D      | ifferent From Surf        | ace                |                     |                     |  |  |
| UL or lot no.                        | Section<br>15                                                                                                                        | Township<br>24-S | 28-E                                                                                                                                                                                                                                                                                                                                                                                                                                                                                                                                                                                                                                                                                                                                                                                                                                                                                                                                                                                                                                                                                                                                                                                                                                                                                                                                                                                                                                                                                                                                                                                                                                                                                                                                                                                                                                                                                                                                                                                                                                                                                                                           | Lot Idn                                          | Fret from the 660' | North/South line<br>NORTH | Feet from the      | East/West line WEST | EDDY                |  |  |
| <sup>13</sup> Dedicated Acres<br>320 | Joint or                                                                                                                             | refitt           | realidation Code                                                                                                                                                                                                                                                                                                                                                                                                                                                                                                                                                                                                                                                                                                                                                                                                                                                                                                                                                                                                                                                                                                                                                                                                                                                                                                                                                                                                                                                                                                                                                                                                                                                                                                                                                                                                                                                                                                                                                                                                                                                                                                               | i <sup>8</sup> Order                             | No.                |                           | k.)                |                     |                     |  |  |