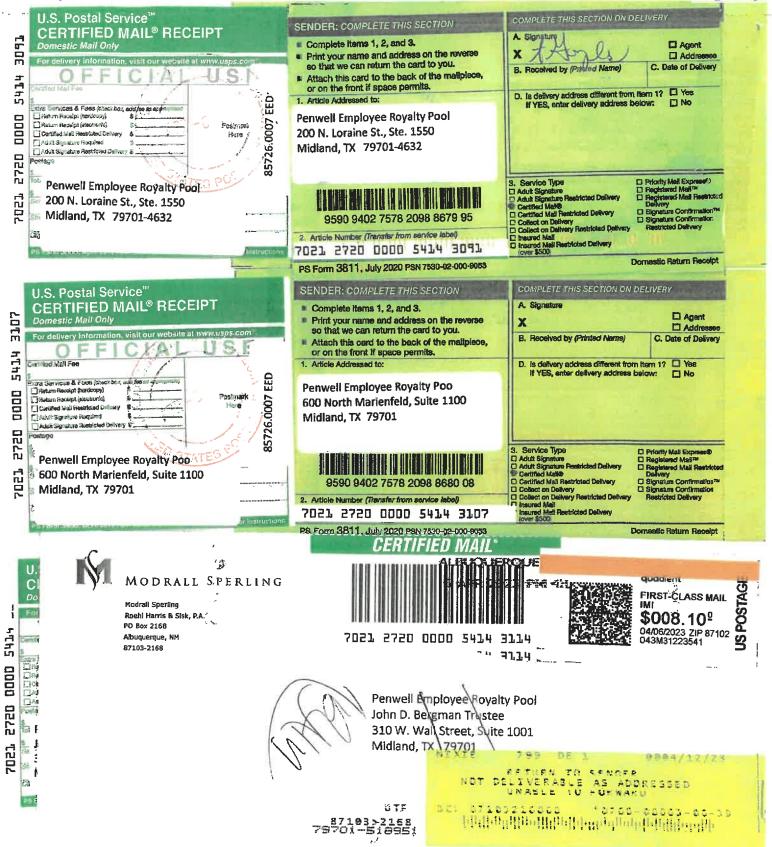

## Gambino Federal Com 1H; Gambino Federal Com 2H; Gambino Federal Com 3H; Gambino Federal Com 4H; Gambino Federal Com 5H;

Reasonable, good faith, and diligent efforts have been made by Petrogulf Corporation over several months to seek voluntary participation in the drilling and completion of the above captioned wells. Communication has been provided by certified mail, email and telephone calls including, but not limited to, those items summarized below:

- 1-9-2-23 Well proposal letters proposing the drilling and completion of each of the five (5) above captioned wells, including an election and an AFE for each respective well, were sent by Petrogulf Corporation to 3MG Corporation, CWM 200-B II, Ltd, Mewbourne Development Corporation, Mewbourne Oil Co., and Featherstone Development Corporation. To facilitate the drilling of the above five (5) captioned wells, Petrogulf Corporation proposed to form a working interest unit comprised of the E/2 Section 34, all of Section 35, and the W/2 Section 36, T-22 South, R-26 East.
- 1-12-2023 Email between Mewbourne Oil Co. and Petrogulf Corporation.
- 1-12-2023 Email between Featherstone Development Corporation and Petrogulf Corporation
- 1-17-2023 Email between Featherstone Development Corporation and Petrogulf Corporation
- 1-23-2023 Email between Featherstone Development Corporation and Petrogulf Corporation
- 1-24-2023 Email between Featherstone Development Corporation and Petrogulf Corporation. Draft JOA was requested and sent.
- 2-6-2023 Voice mail message via telephone by Petrogulf Corporation for Brad Dunn, Mewbourne Oil Co.
- 2-14-2023 Featherstone Development Corporation signed election letters were received, electing to participate in all five (5) Gambino wells.
- 2-21-2023 Voice mail message via telephone by Petrogulf Corporation for Brad Dunn, Mewbourne Oil Co.

- 3-7-2023 Voice mail message via telephone by Petrogulf Corporation for Brad Dunn, Mewbourne Oil Co.
- 3-15-2023 Phone conversation with Brad Dunn, Mewbourne Oil Co., advising that Mewbourne Oil Co. preferred to operate unit(s) comprised of Sections 33 and 34 T22S R26E.
- 3-15-2023 Email between Petrogulf and Mewbourne summarizing phone conversation from the same date.
- 3-21-2023 Email between Petrogulf and Mewbourne following up on prior email and offering Mewbourne a technical presentation of Petrogulf technical work.
- 3-29-2023 Voice mail message via telephone by Petrogulf Corporation for Brad Dunn, Mewbourne Oil Co.
- 4-12-2023 Email between Petrogulf and Mewbourne following up on prior email, accepting Petrogulf's offer for a technical presentation
- 4-14-2023 Email between Petrogulf and Mewbourne following up on prior email, coordinating technical presentation.
- 4-17-2023 Email between Petrogulf and Mewbourne following up on prior email, coordinating technical presentation.
- 4-19-2023 Email between Petrogulf and Mewbourne following up on prior email, coordinating technical presentation.
- 4-20-2023 Email between Petrogulf and Mewbourne following up on prior email, coordinating technical presentation.
- 4-21-2023 Team Meeting with Petrogulf and Mewbourne technical staff with a technical presentation prepared by Petrogulf.
- 4-28-2023 Email between Petrogulf and Mewbourne advising that Mewbourne may present a farmout proposal during the week of 5-1-2023.