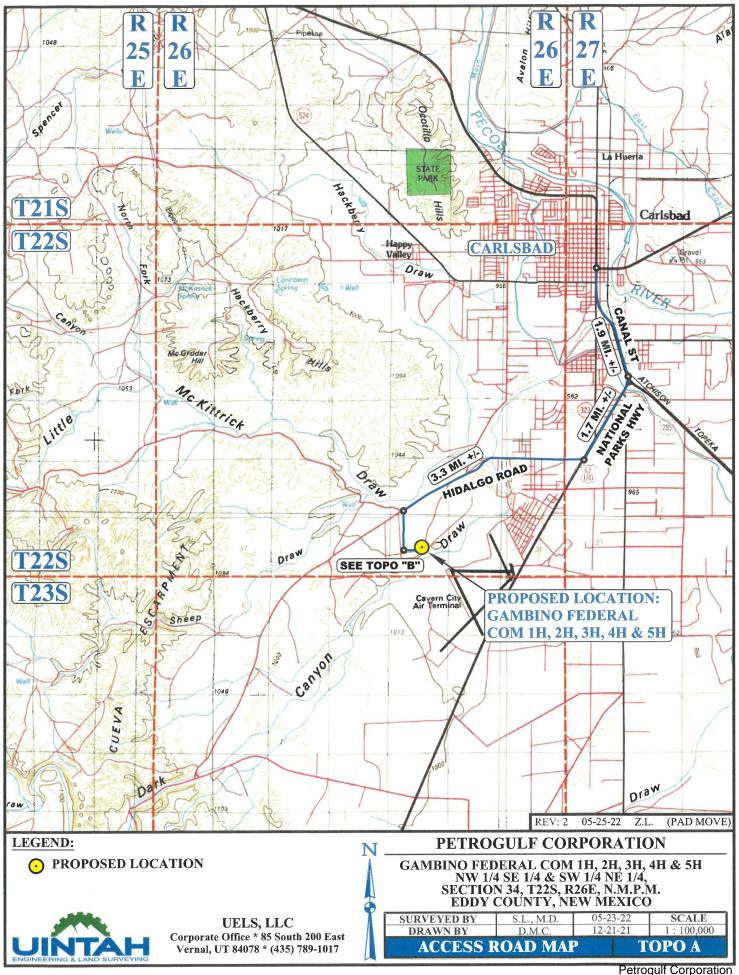

10. Petrogulf is requesting that it be designated as operator of the wells, and a 200% charge for risk involved in drilling said wells.

Received by OCD: 5/2/2023 4:44:53 PM

11. **Exhibit B.2** is a locator map showing the general location of the horizontal spacing unit.

Attorneys for Applicant Petrogulf Corporation

W4662940.DOCX

CASE NO. \_\_\_\_\_: Application of Petrogulf Corporation for compulsory pooling, Eddy County, New Mexico. Applicant seeks an order from the Division pooling all uncommitted mineral interests within a Wolfcamp horizontal spacing unit underlying E/2 of Section 34, all of Section 35 and W/2 of Section 36, Township 22 South, Range 26 East, NMPM, Eddy County, New Mexico. This spacing unit will be dedicated to the Gambino Federal Com 1H, Gambino Federal Com 2H, Gambino Federal Com 3H, Gambino Federal Com 5H wells, to be horizontally drilled. The wells will be drilled at orthodox locations. The completed interval for the Gambino Federal Com 5H well is less than 330' from the adjoining tracts and the Division's rules allow for the inclusion of proximity tracts within the proposed spacing unit for the wells. Also to be considered will be the cost of drilling and completing said wells, the allocation of these costs as well as the actual operating costs and charges for supervision, designation of Petrogulf as operator of the wells, and a 200% charge for risk involved in drilling said wells. Said area is located approximately <sup>1</sup>/<sub>4</sub> mile west and within Carlsbad, New Mexico.