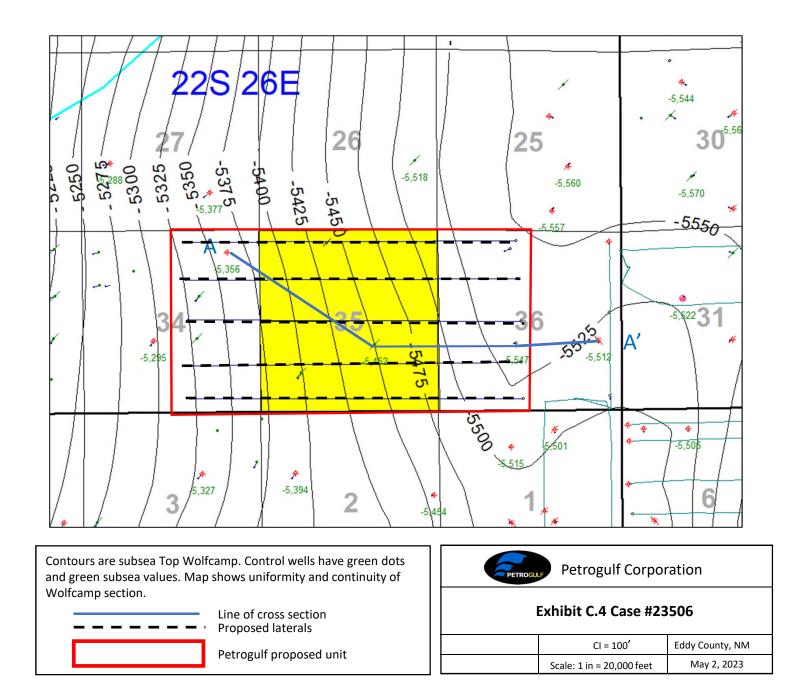

#### Exhibit <u>B.4</u> Case 23506 Land Plat

#### Gambino Federal Com 1H Well; Gambino Federal Com 2H Well; Gambino Federal Com 3H; Gambino Federal Com 4H; and Gambino Federal Com 5H

| Section 34 | Section 35 | Section 36 | Т |
|------------|------------|------------|---|
| Section 34 |            |            |   |
|            |            |            |   |
|            |            |            |   |
|            |            |            |   |
|            |            |            |   |
|            |            |            |   |
|            |            |            |   |
|            |            |            |   |
|            |            |            |   |
|            |            |            |   |
|            |            |            |   |
|            |            |            |   |
|            |            |            |   |
|            |            |            |   |

| Tract 1 - E/2 Section 34 | - BLM NMNM 096203 |
|--------------------------|-------------------|
| Tract 2 - N/2 Section 35 | - State VC05440   |
| Tract 3 - S/2 Section 35 | -State VC05450    |
| Tract 4 - W/2 Section 36 | -State VC06580    |
|                          |                   |

## Petrogulf Corporation Case No. 23506 Exhibit B.4

Lease Tract Map: E/2 Section 34, all of Section 35, W/2 Section 36, Township 22 South, Range 26 East, N.M.P.M., Eddy County, New Mexico