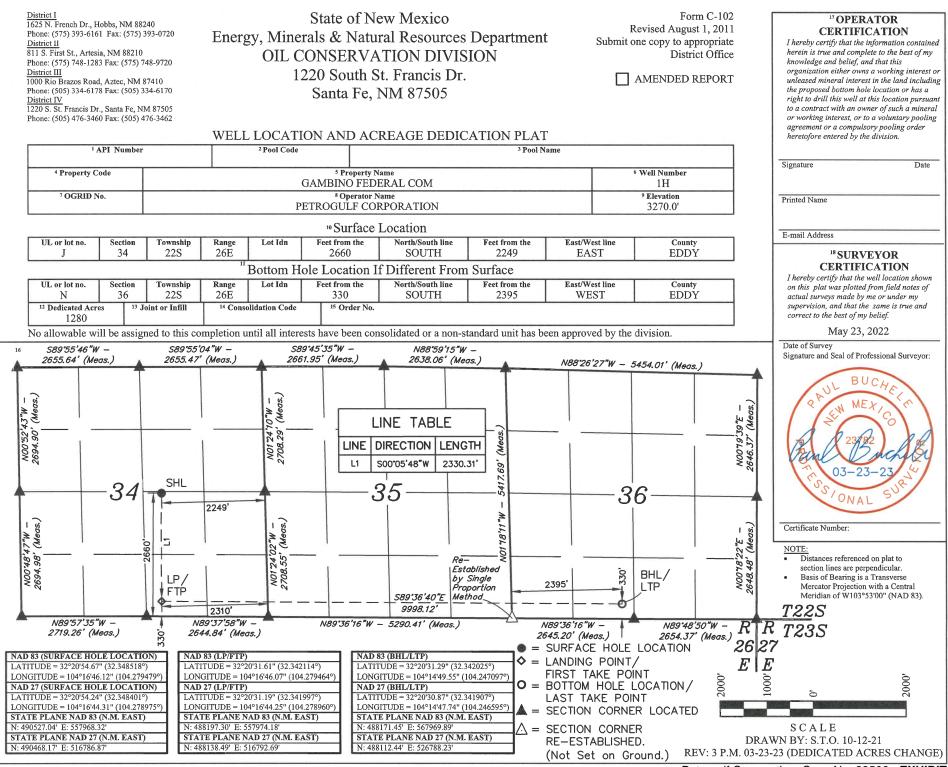

- Gambino Federal Com 1H to be drilled from a surface location in NW4/SE4 (Unit J) Section 34 to a bottom hole location in NW4/SE4 of Section 36 (Unit N).
- **Gambino Federal Com 2H** to be drilled from a surface location in NW4/SE4 (Unit J) of Section 34 to a bottom hole location in NE4/SE4 of Section 36(Unit K).
- **Gambino Federal Com 3H** to be drilled from a surface location in SW4/NE4 (Unit G) of Section 34 to a bottom hole location in SE4/NW4 of Section 36 (Unit F).
- Gambino Federal Com 4H to be drilled from a surface location in SW4/NE4 of Section 34 (Unit G) to a bottom hole location in NE4/NW4 of Section 36(Unit C).
- Gambino Federal Com 5H to be drilled from a surface location in SW4/NE4 of Section 34 (Unit G) to a bottom hole location in NE4/SW4 of Section 36 (Unit K).

12. Attached as **Exhibit B.3** are the proposed C-102s for the wells.

13. The C-102 identifies the proposed surface hole locations and the bottom hole locations. The C-102 also identifies the pool and pool code.

14. The well will develop the Wolfcamp Purple Sage Gas Pool (Pool Code 98220) which is a gas pool with 320-acre building blocks.

15. This pool is governed by the special pool rules for the Purple Sage Wolfcamp Pool.

3. Applicant plans to horizontally drill the following wells to a depth sufficient to test the Wolfcamp formation at the following approximate locations:

- Gambino Federal Com 1H to be drilled from a surface location in NW4/SE4 (Unit J) Section 34 to a bottom hole location in NW4/SE4 of Section 36 (Unit N).
- Gambino Federal Com 2H to be drilled from a surface location in NW4/SE4 (Unit J) of Section 34 to a bottom hole location in NE4/SE4 of Section 36(Unit K).
- Gambino Federal Com 3H to be drilled from a surface location in SW4/NE4 (Unit G) of Section 34 to a bottom hole location in SE4/NW4 of Section 36 (Unit F).