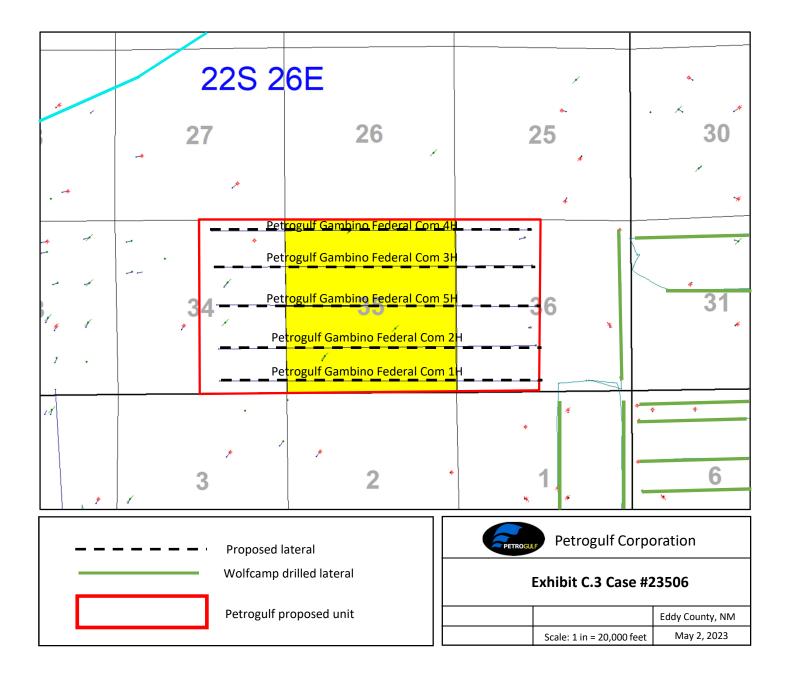

8. In this case, Petrogulf seeks an order from the Division pooling all uncommitted mineral interests within a Purple Sage Wolfcamp Gas Pool horizontal spacing unit underlying E/2 of Section 34, all of Section 35 and W/2 of Section 36, Township 22 South, Range 26 East, NMPM, Eddy County, New Mexico. This spacing unit will be dedicated to the following wells to be horizontally drilled:

- Gambino Federal Com 1H to be drilled from a surface location in NW4/SE4 (Unit J) Section 34 to a bottom hole location in NW4/SE4 of Section 36 (Unit N).
- **Gambino Federal Com 2H** to be drilled from a surface location in NW4/SE4 (Unit J) of Section 34 to a bottom hole location in NE4/SE4 of Section 36(Unit K).
- **Gambino Federal Com 3H** to be drilled from a surface location in SW4/NE4 (Unit G) of Section 34 to a bottom hole location in SE4/NW4 of Section 36 (Unit F).
- Gambino Federal Com 4H to be drilled from a surface location in SW4/NE4 of Section 34 (Unit G) to a bottom hole location in NE4/NW4 of Section 36(Unit C).
- Gambino Federal Com 5H to be drilled from a surface location in SW4/NE4 of Section 34 (Unit G) to a bottom hole location in NE4/SW4 of Section 36 (Unit K).

9. The completed interval for the Gambino Federal Com 5H well is less than 330' from the adjoining tracts and the Division's rules allow for the inclusion of proximity tracts within the proposed spacing unit for the wells.