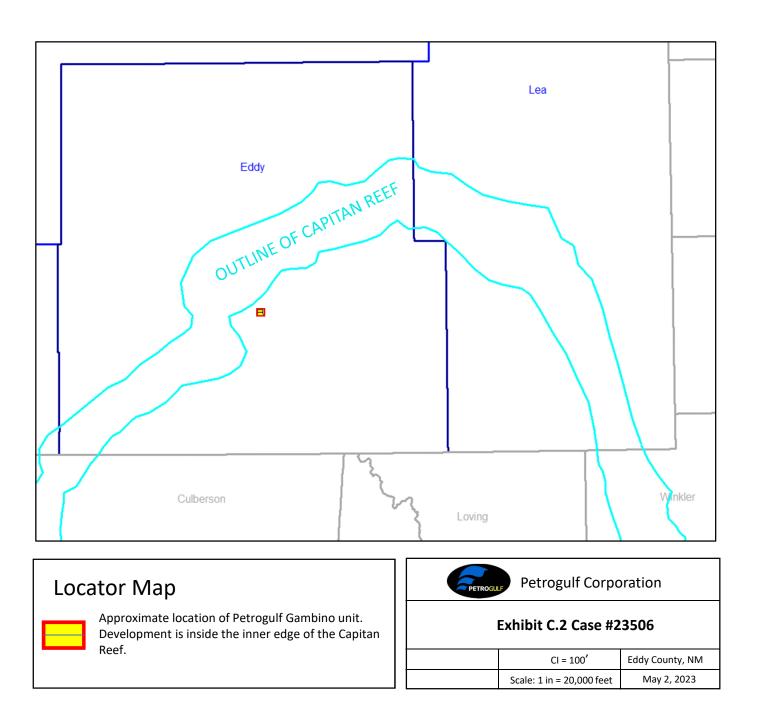

10. Petrogulf is requesting that it be designated as operator of the wells, and a 200% charge for risk involved in drilling said wells.

Received by OCD: 5/2/2023 4:44:53 PM

11. **Exhibit B.2** is a locator map showing the general location of the horizontal spacing unit.