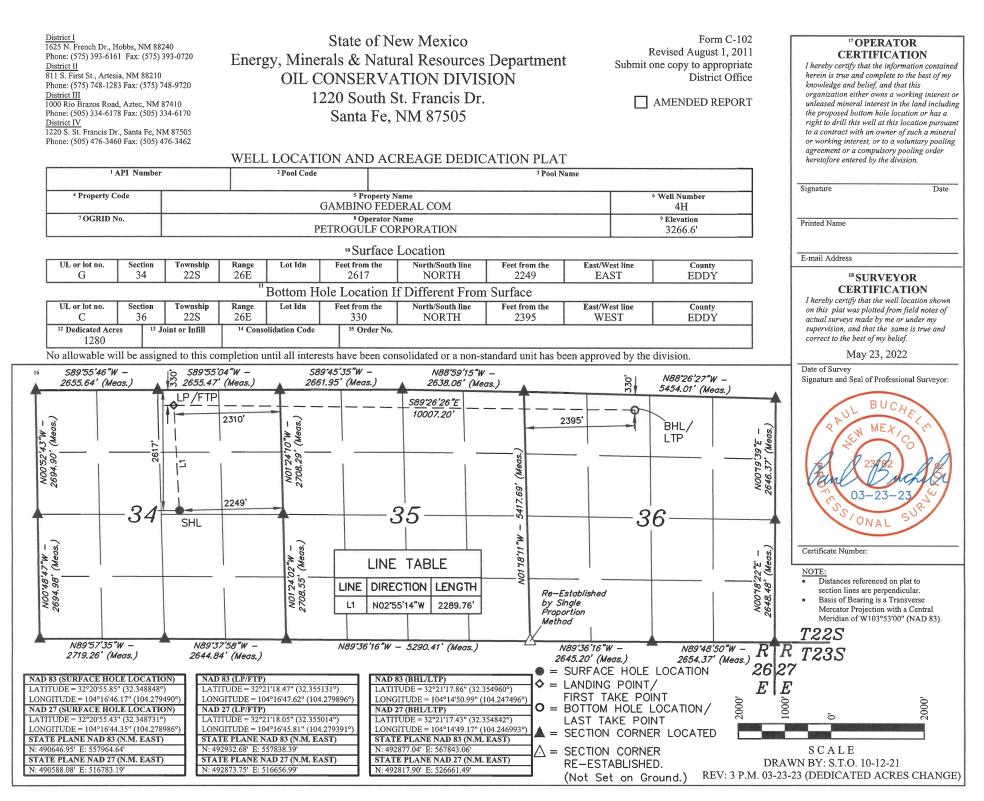

- Gambino Federal Com 1H to be drilled from a surface location in NW4/SE4 (Unit J) Section 34 to a bottom hole location in NW4/SE4 of Section 36 (Unit N).
- **Gambino Federal Com 2H** to be drilled from a surface location in NW4/SE4 (Unit J) of Section 34 to a bottom hole location in NE4/SE4 of Section 36(Unit K).
- **Gambino Federal Com 3H** to be drilled from a surface location in SW4/NE4 (Unit G) of Section 34 to a bottom hole location in SE4/NW4 of Section 36 (Unit F).
- Gambino Federal Com 4H to be drilled from a surface location in SW4/NE4 of Section 34 (Unit G) to a bottom hole location in NE4/NW4 of Section 36(Unit C).
- Gambino Federal Com 5H to be drilled from a surface location in SW4/NE4 of Section 34 (Unit G) to a bottom hole location in NE4/SW4 of Section 36 (Unit K).

12. Attached as **Exhibit B.3** are the proposed C-102s for the wells.

13. The C-102 identifies the proposed surface hole locations and the bottom hole locations. The C-102 also identifies the pool and pool code.

14. The well will develop the Wolfcamp Purple Sage Gas Pool (Pool Code 98220) which is a gas pool with 320-acre building blocks.

15. This pool is governed by the special pool rules for the Purple Sage Wolfcamp Pool.

- Gambino Federal Com 4H to be drilled from a surface location in SW4/NE4 of Section 34 (Unit G) to a bottom hole location in NE4/NW4 of Section 36(Unit C).
- Gambino Federal Com 5H to be drilled from a surface location in SW4/NE4 of Section 34 (Unit G) to a bottom hole location in NE4/SW4 of Section 36 (Unit K).