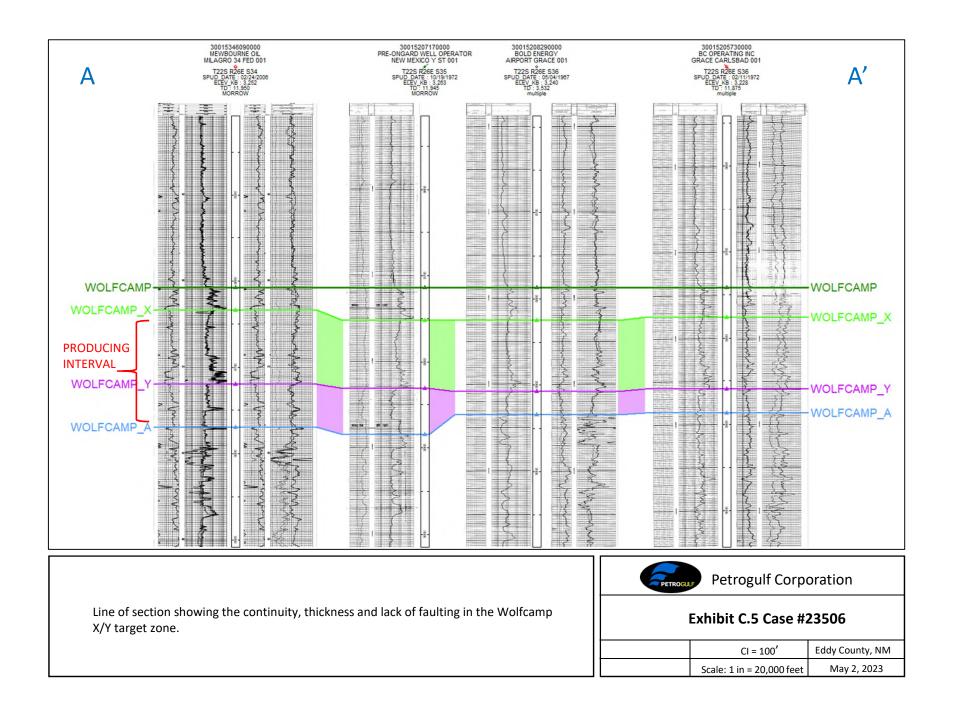

14. The well will develop the Wolfcamp Purple Sage Gas Pool (Pool Code 98220) which is a gas pool with 320-acre building blocks.

15. This pool is governed by the special pool rules for the Purple Sage Wolfcamp Pool.