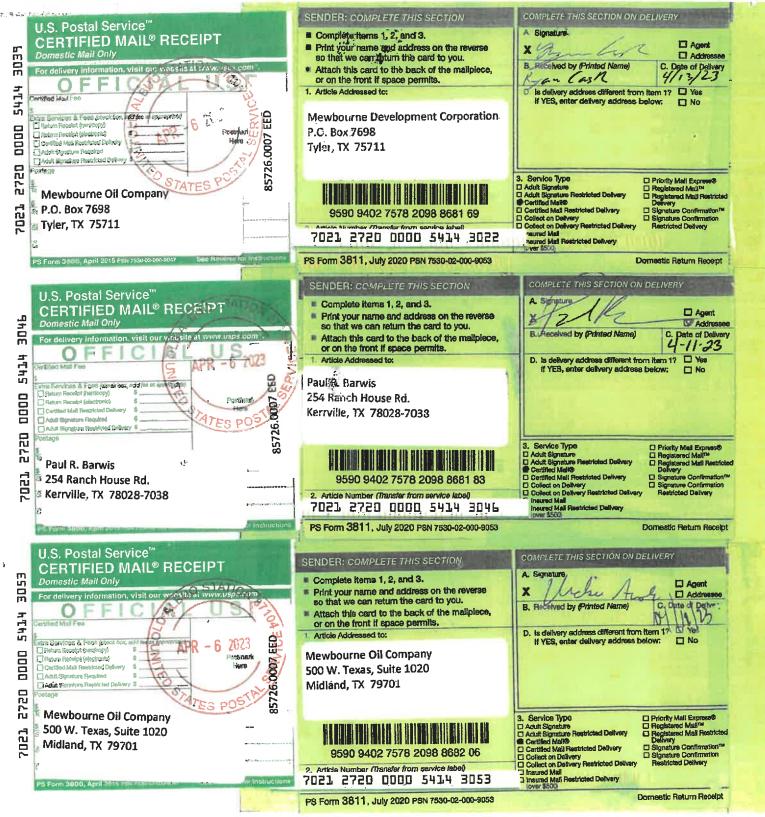

## Gambino Federal Com 1H; Gambino Federal Com 2H; Gambino Federal Com 3H; Gambino Federal Com 4H; Gambino Federal Com 5H;

Reasonable, good faith, and diligent efforts have been made by Petrogulf Corporation over several months to seek voluntary participation in the drilling and completion of the above captioned wells. Communication has been provided by certified mail, email and telephone calls including, but not limited to, those items summarized below:

- 1-9-2-23 Well proposal letters proposing the drilling and completion of each of the five (5) above captioned wells, including an election and an AFE for each respective well, were sent by Petrogulf Corporation to 3MG Corporation, CWM 200-B II, Ltd, Mewbourne Development Corporation, Mewbourne Oil Co., and Featherstone Development Corporation. To facilitate the drilling of the above five (5) captioned wells, Petrogulf Corporation proposed to form a working interest unit comprised of the E/2 Section 34, all of Section 35, and the W/2 Section 36, T-22 South, R-26 East.
- 1-12-2023 Email between Mewbourne Oil Co. and Petrogulf Corporation.
- 1-12-2023 Email between Featherstone Development Corporation and Petrogulf Corporation
- 1-17-2023 Email between Featherstone Development Corporation and Petrogulf Corporation
- 1-23-2023 Email between Featherstone Development Corporation and Petrogulf Corporation
- 1-24-2023 Email between Featherstone Development Corporation and Petrogulf Corporation. Draft JOA was requested and sent.
- 2-6-2023 Voice mail message via telephone by Petrogulf Corporation for Brad Dunn, Mewbourne Oil Co.
- 2-14-2023 Featherstone Development Corporation signed election letters were received, electing to participate in all five (5) Gambino wells.
- 2-21-2023 Voice mail message via telephone by Petrogulf Corporation for Brad Dunn, Mewbourne Oil Co.

- 3-7-2023 Voice mail message via telephone by Petrogulf Corporation for Brad Dunn, Mewbourne Oil Co.
- 3-15-2023 Phone conversation with Brad Dunn, Mewbourne Oil Co., advising that Mewbourne Oil Co. preferred to operate unit(s) comprised of Sections 33 and 34 T22S R26E.
- 3-15-2023 Email between Petrogulf and Mewbourne summarizing phone conversation from the same date.
- 3-21-2023 Email between Petrogulf and Mewbourne following up on prior email and offering Mewbourne a technical presentation of Petrogulf technical work.
- 3-29-2023 Voice mail message via telephone by Petrogulf Corporation for Brad Dunn, Mewbourne Oil Co.
- 4-12-2023 Email between Petrogulf and Mewbourne following up on prior email, accepting Petrogulf's offer for a technical presentation
- 4-14-2023 Email between Petrogulf and Mewbourne following up on prior email, coordinating technical presentation.
- 4-17-2023 Email between Petrogulf and Mewbourne following up on prior email, coordinating technical presentation.
- 4-19-2023 Email between Petrogulf and Mewbourne following up on prior email, coordinating technical presentation.
- 4-20-2023 Email between Petrogulf and Mewbourne following up on prior email, coordinating technical presentation.
- 4-21-2023 Team Meeting with Petrogulf and Mewbourne technical staff with a technical presentation prepared by Petrogulf.
- 4-28-2023 Email between Petrogulf and Mewbourne advising that Mewbourne may present a farmout proposal during the week of 5-1-2023.