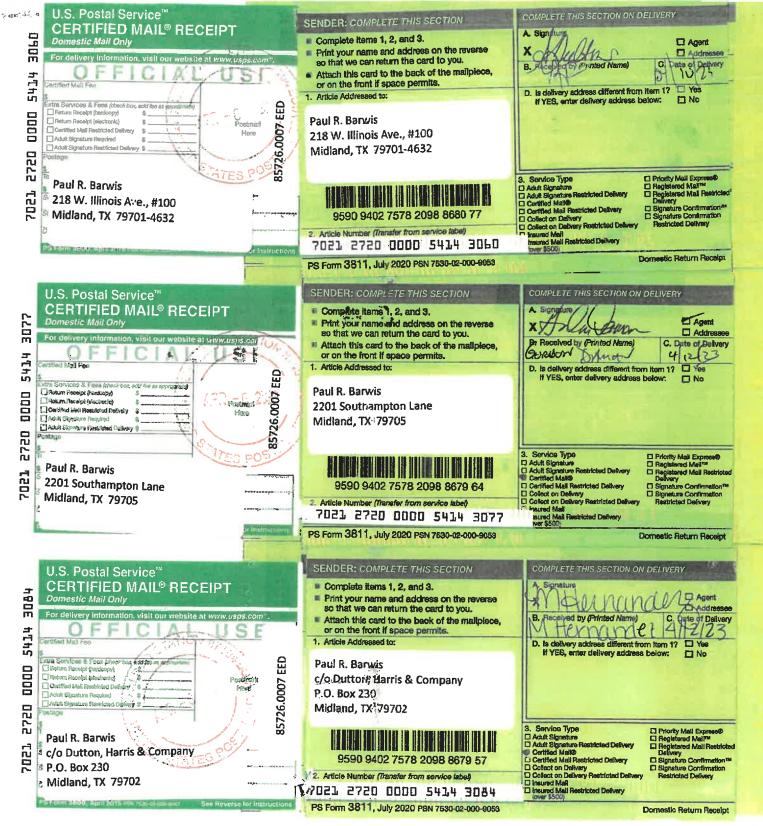

## Gambino Federal Com 1H; Gambino Federal Com 2H; Gambino Federal Com 3H; Gambino Federal Com 4H; Gambino Federal Com 5H;

Reasonable, good faith, and diligent efforts have been made by Petrogulf Corporation over several months to seek voluntary participation in the drilling and completion of the above captioned wells. Communication has been provided by certified mail, email and telephone calls including, but not limited to, those items summarized below:

- 1-9-2-23 Well proposal letters proposing the drilling and completion of each of the five (5) above captioned wells, including an election and an AFE for each respective well, were sent by Petrogulf Corporation to 3MG Corporation, CWM 200-B II, Ltd, Mewbourne Development Corporation, Mewbourne Oil Co., and Featherstone Development Corporation. To facilitate the drilling of the above five (5) captioned wells, Petrogulf Corporation proposed to form a working interest unit comprised of the E/2 Section 34, all of Section 35, and the W/2 Section 36, T-22 South, R-26 East.
- 1-12-2023 Email between Mewbourne Oil Co. and Petrogulf Corporation.
- 1-12-2023 Email between Featherstone Development Corporation and Petrogulf Corporation
- 1-17-2023 Email between Featherstone Development Corporation and Petrogulf Corporation
- 1-23-2023 Email between Featherstone Development Corporation and Petrogulf Corporation
- 1-24-2023 Email between Featherstone Development Corporation and Petrogulf Corporation. Draft JOA was requested and sent.
- 2-6-2023 Voice mail message via telephone by Petrogulf Corporation for Brad Dunn, Mewbourne Oil Co.
- 2-14-2023 Featherstone Development Corporation signed election letters were received, electing to participate in all five (5) Gambino wells.
- 2-21-2023 Voice mail message via telephone by Petrogulf Corporation for Brad Dunn, Mewbourne Oil Co.

- 3-7-2023 Voice mail message via telephone by Petrogulf Corporation for Brad Dunn, Mewbourne Oil Co.
- 3-15-2023 Phone conversation with Brad Dunn, Mewbourne Oil Co., advising that Mewbourne Oil Co. preferred to operate unit(s) comprised of Sections 33 and 34 T22S R26E.
- 3-15-2023 Email between Petrogulf and Mewbourne summarizing phone conversation from the same date.
- 3-21-2023 Email between Petrogulf and Mewbourne following up on prior email and offering Mewbourne a technical presentation of Petrogulf technical work.
- 3-29-2023 Voice mail message via telephone by Petrogulf Corporation for Brad Dunn, Mewbourne Oil Co.
- 4-12-2023 Email between Petrogulf and Mewbourne following up on prior email, accepting Petrogulf's offer for a technical presentation
- 4-14-2023 Email between Petrogulf and Mewbourne following up on prior email, coordinating technical presentation.
- 4-17-2023 Email between Petrogulf and Mewbourne following up on prior email, coordinating technical presentation.
- 4-19-2023 Email between Petrogulf and Mewbourne following up on prior email, coordinating technical presentation.
- 4-20-2023 Email between Petrogulf and Mewbourne following up on prior email, coordinating technical presentation.
- 4-21-2023 Team Meeting with Petrogulf and Mewbourne technical staff with a technical presentation prepared by Petrogulf.
- 4-28-2023 Email between Petrogulf and Mewbourne advising that Mewbourne may present a farmout proposal during the week of 5-1-2023.