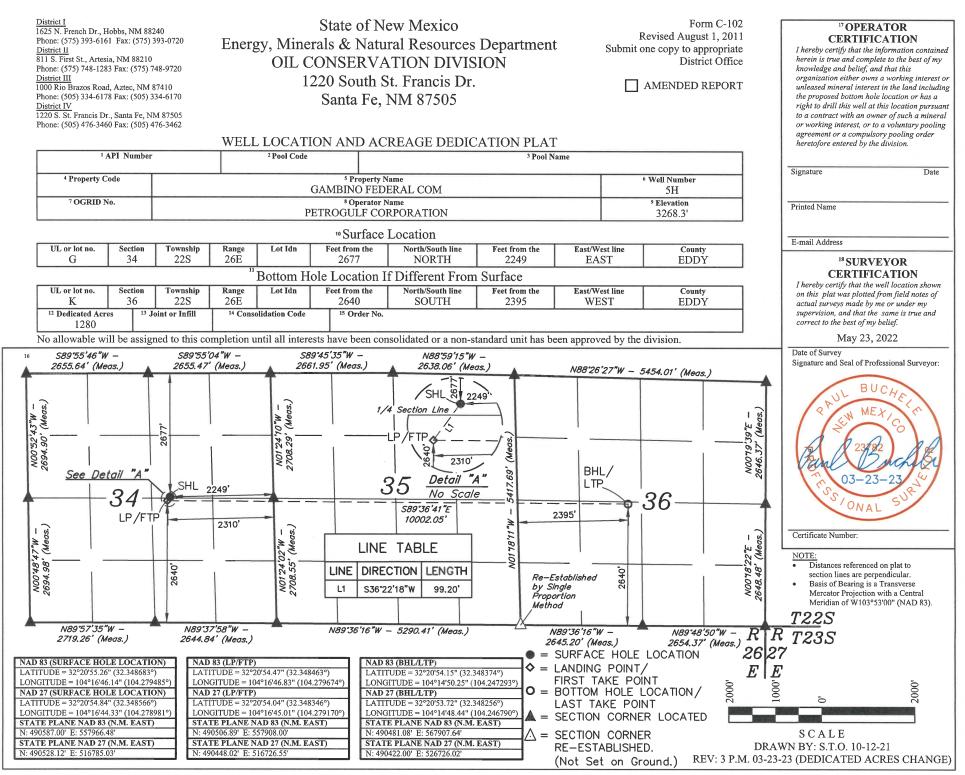

12. Attached as **Exhibit B.3** are the proposed C-102s for the wells.

13. The C-102 identifies the proposed surface hole locations and the bottom hole locations. The C-102 also identifies the pool and pool code.

14. The well will develop the Wolfcamp Purple Sage Gas Pool (Pool Code 98220) which is a gas pool with 320-acre building blocks.

15. This pool is governed by the special pool rules for the Purple Sage Wolfcamp Pool.

Released to Imaging: 5/2/2023 5:01:40 PM

Case No. 23506 Exhibit B.2

Petrogulf Corporation, Case No. 23506 - EXHIBIT B.3

Page 14 of

Received by OCD: 5/2/2023 4:44:53 PM

District I State of New Mexico Form C-102 <sup>17</sup> OPERATOR 1625 N. French Dr., Hobbs, NM 88240 Revised August 1, 2011 Phone: (575) 393-6161 Fax: (575) 393-0720 CERTIFICATION Energy, Minerals & Natural Resources Department Submit one copy to appropriate District II I hereby certify that the information contained 811 S. First St., Artesia, NM 88210 herein is true and complete to the best of my OIL CONSERVATION DIVISION District Office Phone: (575) 748-1283 Fax: (575) 748-9720 knowledge and belief, and that this organization either owns a working interest or 1220 South St. Francis Dr. District III AMENDED REPORT 1000 Rio Brazos Road, Aztec, NM 87410 unleased mineral interest in the land including Phone: (505) 334-6178 Fax: (505) 334-6170 Santa Fe, NM 87505 the proposed bottom hole location or has a District IV right to drill this well at this location pursuant 1220 S. St. Francis Dr., Santa Fe, NM 87505 to a contract with an owner of such a mineral Phone: (505) 476-3460 Fax: (505) 476-3462 or working interest, or to a voluntary pooling agreement or a compulsory pooling order WELL LOCATION AND ACREAGE DEDICATION PLAT heretofore entered by the division. <sup>1</sup>API Number <sup>2</sup> Pool Code <sup>3</sup> Pool Name Signature Date 4 Property Code <sup>5</sup> Property Name 6 Well Number GAMBINO FEDERAL COM 2H <sup>8</sup> Operator Name 7 OGRID No. **Elevation** Printed Name PETROGULF CORPORATION 3269.0' <sup>10</sup>Surface Location E-mail Address Feet from the North/South line UL or lot no. Section Township Range Lot Idn Feet from the East/West line Counts 34 22S 26E 2690 SOUTH 2249 EAST EDDY <sup>18</sup> SURVEYOR CERTIFICATION Bottom Hole Location If Different From Surface I hereby certify that the well location shown UL or lot no. Lot Idn Feet from the North/South line Feet from the Section Township Range East/West line County on this plat was plotted from field notes of 36 22S 26E 1870 SOUTH 2395 WEST EDDY K actual surveys made by me or under my supervision, and that the same is true and 12 Dedicated Acres 13 Joint or Infill <sup>14</sup> Consolidation Code 15 Order No. correct to the best of my belief. 1280 No allowable will be assigned to this completion until all interests have been consolidated or a non-standard unit has been approved by the division. May 23, 2022 Date of Survey S89'55'46"W -S89'55'04"W -S89'45'35"W -N88'59'15"W -Signature and Seal of Professional Surveyor: 2655.64' (Meas.) 2655.47' (Meas.) 2661.95' (Meas.) 2638.06' (Meas.) N88°26'27"W - 5454.01' (Meas.) BU (Meas.) N00°52'43"W – 2694.90° (Meas., LINE TABLE Ы 30 10079 LENGTH N01 2708. LINE DIRECTION Ne L1 S02°50'52"W 821.04' 69, SHL .34 35 36 2249 BHL/ P /FTP 2395 I TP N00'48'47"W -694.98' (Meas. S89'36'40"E Certificate Number: 2310' 10000.74' Mo 00 NOTE: Distances referenced on plat to N00 18 section lines are perpendicular. 870' 101 Re-Established à Basis of Bearing is a Transverse by Sinale Mercator Projection with a Central Proportion Meridian of W103°53'00" (NAD 83). Method T22SN89'57'35"W -N89'37'58"W -N89°36'16"W - 5290.41' (Meas.) N89'36'16"W -N89°48'50"W -R T23S R2719.26' (Meas.) 2644.84' (Meas.) 2645.20' (Meas.) 2654.37' (Meas.) 26 SURFACE HOLE LOCATION NAD 83 (SURFACE HOLE LOCATION) NAD 83 (LP/FTP) NAD 83 (BHL/LTP) I = LANDING POINT E LATITUDE = 32°20'54.96" (32.348601°) LATITUDE = 32°20'46.85" (32.346347°) LATITUDE = 32°20'46.53" (32.346258°) FIRST TAKE POINT LONGITUDE = 104°16'46.57" (104.279604°) LONGITUDE = 104°16'46.13" (104.279482°) LONGITUDE = 104°14'50.02" (104.247228° 2000 2000' NAD 27 (SURFACE HOLE LOCATION) NAD 27 (LP/FTP) NAD 27 (BHL/LTP) O = BOTTOM HOLE LOCATION / 5 LATITUDE = 32°20'54.54" (32.348483°) LATITUDE = 32°20'46.43" (32.346229°) LATITUDE = 32°20'46.10" (32.346140°) LAST TAKE POINT LONGITUDE = 104°16'44.32" (104.278978° LONGITUDE = 104°16'44.76" (104.279100°) LONGITUDE = 104°14'48.21" (104.246725° 🛦 = SECTION CORNER LOCATED STATE PLANE NAD 83 (N.M. EAST) STATE PLANE NAD 83 (N.M. EAST) STATE PLANE NAD 83 (N.M. EAST) N: 490557.02' E: 557967.40' N: 489737.03' E: 557930.06 N: 489711.20' E: 567928.39'  $\wedge$  = section corner SCALE STATE PLANE NAD 27 (N.M. EAST) STATE PLANE NAD 27 (N.M. EAST) STATE PLANE NAD 27 (N.M. EAST) DRAWN BY: S.T.O. 10-12-21 RE-ESTABLISHED. N: 490498.14' E: 516785.95 N: 489678.18' E: 516748.60 N: 489652.15' E: 526746.76' REV: 3 P.M. 03-23-23 (DEDICATED ACRES CHANGE)

(Not Set on Ground.)

Page 15 of

Received by OCD: 5/2/2023 4:44:53

PM

Page 16 of 6

Received by OCD: 5/2/2023 4:44:53 1

Received by OCD: 5/2/2023 4:44:53

PM