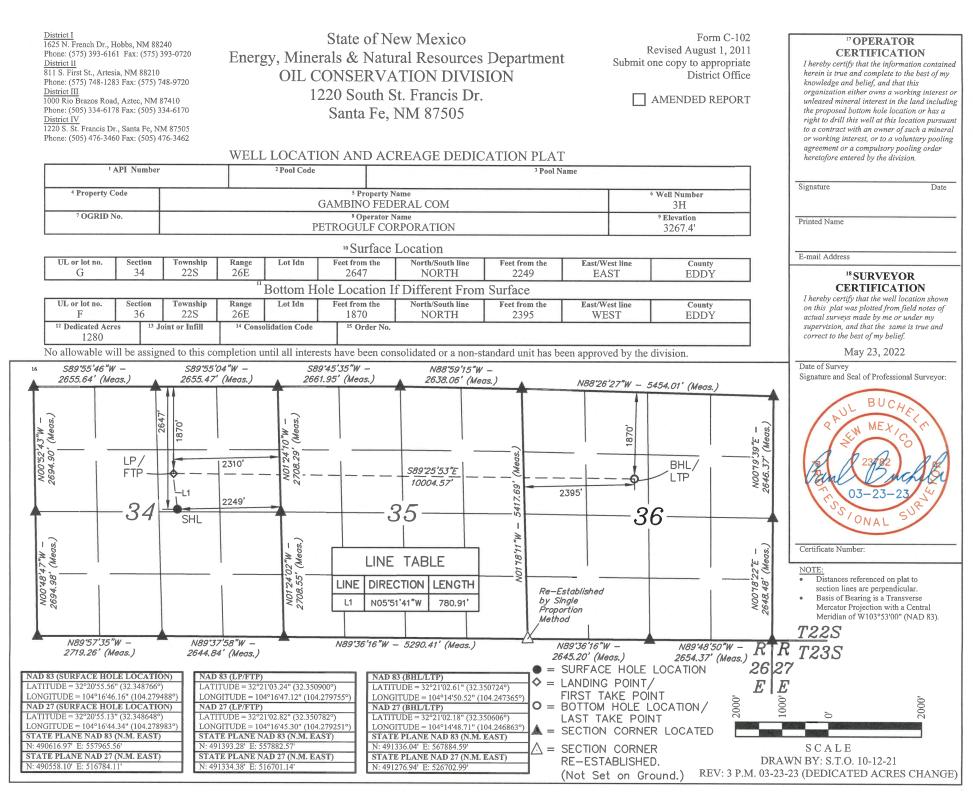

- Gambino Federal Com 1H to be drilled from a surface location in NW4/SE4 (Unit J) Section 34 to a bottom hole location in NW4/SE4 of Section 36 (Unit N).
- **Gambino Federal Com 2H** to be drilled from a surface location in NW4/SE4 (Unit J) of Section 34 to a bottom hole location in NE4/SE4 of Section 36(Unit K).
- **Gambino Federal Com 3H** to be drilled from a surface location in SW4/NE4 (Unit G) of Section 34 to a bottom hole location in SE4/NW4 of Section 36 (Unit F).
- Gambino Federal Com 4H to be drilled from a surface location in SW4/NE4 of Section 34 (Unit G) to a bottom hole location in NE4/NW4 of Section 36(Unit C).
- Gambino Federal Com 5H to be drilled from a surface location in SW4/NE4 of Section 34 (Unit G) to a bottom hole location in NE4/SW4 of Section 36 (Unit K).

12. Attached as **Exhibit B.3** are the proposed C-102s for the wells.

13. The C-102 identifies the proposed surface hole locations and the bottom hole locations. The C-102 also identifies the pool and pool code.

14. The well will develop the Wolfcamp Purple Sage Gas Pool (Pool Code 98220) which is a gas pool with 320-acre building blocks.

15. This pool is governed by the special pool rules for the Purple Sage Wolfcamp Pool.

3. Applicant plans to horizontally drill the following wells to a depth sufficient to test the Wolfcamp formation at the following approximate locations:

- Gambino Federal Com 1H to be drilled from a surface location in NW4/SE4 (Unit J) Section 34 to a bottom hole location in NW4/SE4 of Section 36 (Unit N).
- Gambino Federal Com 2H to be drilled from a surface location in NW4/SE4 (Unit J) of Section 34 to a bottom hole location in NE4/SE4 of Section 36(Unit K).
- Gambino Federal Com 3H to be drilled from a surface location in SW4/NE4 (Unit G) of Section 34 to a bottom hole location in SE4/NW4 of Section 36 (Unit F).