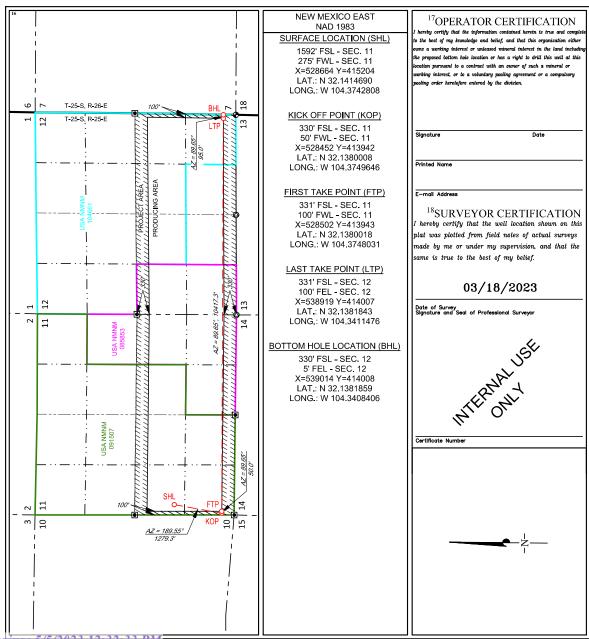

# WELL LOCATION AND ACREAGE DEDICATION PLAT

Santa Fe, NM 87505

| <sup>1</sup> API Numbe     | er | <sup>2</sup> Pool Code<br>97841 | <sup>3</sup> Pool Name<br>WILDCAT G-04 S252501H; BONE SPRING |                          |  |  |
|----------------------------|----|---------------------------------|--------------------------------------------------------------|--------------------------|--|--|
| <sup>4</sup> Property Code |    | <sup>5</sup> Pr                 | operty Name                                                  | <sup>6</sup> Well Number |  |  |
|                            |    | HIGH L                          | IFE FED COM                                                  | 154H                     |  |  |
| <sup>7</sup> OGRID №.      |    | <sup>8</sup> O <sub>F</sub>     | perator Name                                                 | <sup>9</sup> Elevation   |  |  |
| 372043                     |    | TAP ROCK                        | 3489'                                                        |                          |  |  |

<sup>10</sup>Surface Location

| UL or lot no. | Section | Township | Range | Lot Idn | Feet from the | North/South line | Feet from the | East/West line | County |
|---------------|---------|----------|-------|---------|---------------|------------------|---------------|----------------|--------|
| L             | 11      | 25-S     | 25-E  | -       | 1592'         | SOUTH            | 275'          | WEST           | EDDY   |
|               |         |          | 4.4   |         |               |                  |               |                |        |

<sup>11</sup>Bottom Hole Location If Different From Surface

| UL or lot no.     | Section 12 | Township 25-S | 25-E            | Lot Idn<br>—         | Feet from the 330' | North/South line SOUTH | Feet from the 5' | East/West line<br>EAST | EDDY County |
|-------------------|------------|---------------|-----------------|----------------------|--------------------|------------------------|------------------|------------------------|-------------|
| 12Dedicated Acres |            | Infill 14Co   | onsolidation Co | de <sup>15</sup> Ord | er No.             |                        |                  |                        |             |