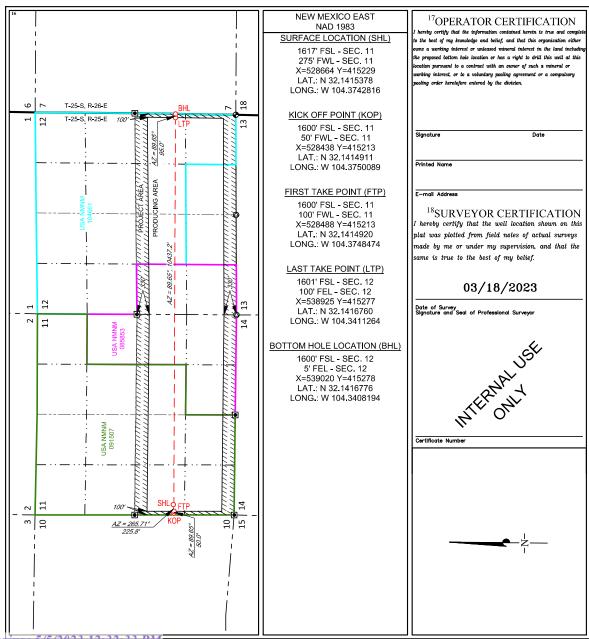

# WELL LOCATION AND ACREAGE DEDICATION PLAT

| <sup>1</sup> API Numbe     | er | <sup>2</sup> Pool Code<br>97841 | <sup>3</sup> Pool Name<br>WILDCAT G-04 S252501H; BO1 | NE SPRING                |  |  |  |  |
|----------------------------|----|---------------------------------|------------------------------------------------------|--------------------------|--|--|--|--|
| <sup>4</sup> Property Code |    | <sup>5</sup> Pr                 | operty Name                                          | <sup>6</sup> Well Number |  |  |  |  |
|                            |    | HIGH LIFE FED COM               |                                                      |                          |  |  |  |  |
| <sup>7</sup> OGRID №.      |    | <sup>8</sup> Operator Name      |                                                      |                          |  |  |  |  |
| 372043                     |    | 3489'                           |                                                      |                          |  |  |  |  |

<sup>10</sup>Surface Location

| UL or lot no. | Section | Township | Range | Lot Idn | Feet from the | North/South line | Feet from the | East/West line | County |
|---------------|---------|----------|-------|---------|---------------|------------------|---------------|----------------|--------|
| L             | 11      | 25-S     | 25-E  | _       | 1617'         | SOUTH            | 275'          | WEST           | EDDY   |
|               |         |          | 11    |         |               |                  |               |                |        |

<sup>11</sup>Bottom Hole Location If Different From Surface

| UL or lot no.                           | Section<br>12            | Township<br>25-S | 25-E            | Lot Idn<br>—         | Feet from the 1600' | North/South line SOUTH | Feet from the 5' | East/West line<br>EAST | EDDY |
|-----------------------------------------|--------------------------|------------------|-----------------|----------------------|---------------------|------------------------|------------------|------------------------|------|
| <sup>12</sup> Dedicated Acres<br>640.00 | <sup>13</sup> Joint or 1 | nfill 14Co       | onsolidation Co | de <sup>15</sup> Ord | er No.              |                        |                  |                        |      |