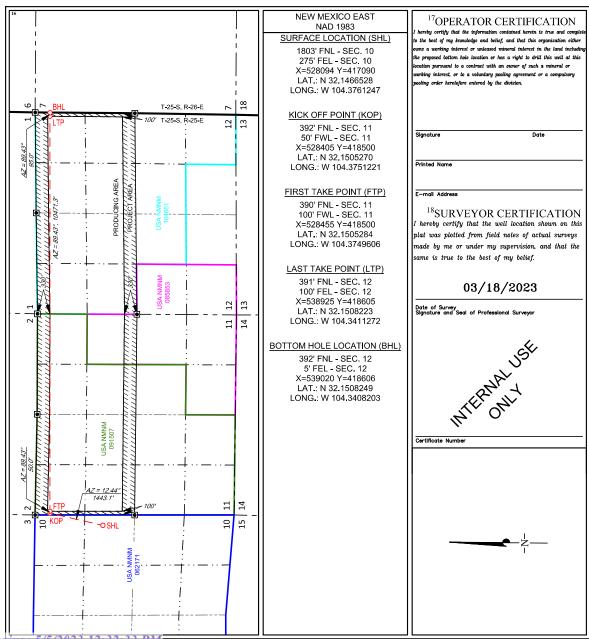

# WELL LOCATION AND ACREAGE DEDICATION PLAT

| <sup>1</sup> API Numbe     | er | <sup>2</sup> Pool Code<br>97841 | <sup>3</sup> Pool Name<br>WILDCAT G-04 S252501H; BONE SPRING |                          |  |  |  |  |
|----------------------------|----|---------------------------------|--------------------------------------------------------------|--------------------------|--|--|--|--|
| <sup>4</sup> Property Code |    | <sup>5</sup> Pr                 | operty Name                                                  | <sup>6</sup> Well Number |  |  |  |  |
|                            |    | HIGH LIFE FED COM               |                                                              |                          |  |  |  |  |
| <sup>7</sup> OGRID №.      |    | <sup>8</sup> Operator Name      |                                                              |                          |  |  |  |  |
| 372043                     |    | TAP ROCK OPERATING, LLC.        |                                                              |                          |  |  |  |  |

<sup>10</sup>Surface Location

| UL or lot no. | Section | Township | Range | Lot Idn | Feet from the | North/South line | Feet from the | East/West line | County |
|---------------|---------|----------|-------|---------|---------------|------------------|---------------|----------------|--------|
| H             | 10      | 25-S     | 25-E  | -       | 1803'         | NORTH            | 275'          | EAST           | EDDY   |
| •             |         |          |       |         |               |                  |               |                |        |

<sup>11</sup>Bottom Hole Location If Different From Surface

| UL or lot no.               | Section                  | Township               | Range          | Lot Idn              | Feet from the | North/South line | Feet from the | East/West line | County |
|-----------------------------|--------------------------|------------------------|----------------|----------------------|---------------|------------------|---------------|----------------|--------|
| A                           | 12                       | 25-S                   | 25-E           | -                    | 392'          | NORTH            | 5'            | EAST           | EDDY   |
| 12Dedicated Acres<br>640.00 | <sup>13</sup> Joint or I | nfill <sup>14</sup> Co | nsolidation Co | de <sup>15</sup> Ord | er No.        |                  |               |                |        |