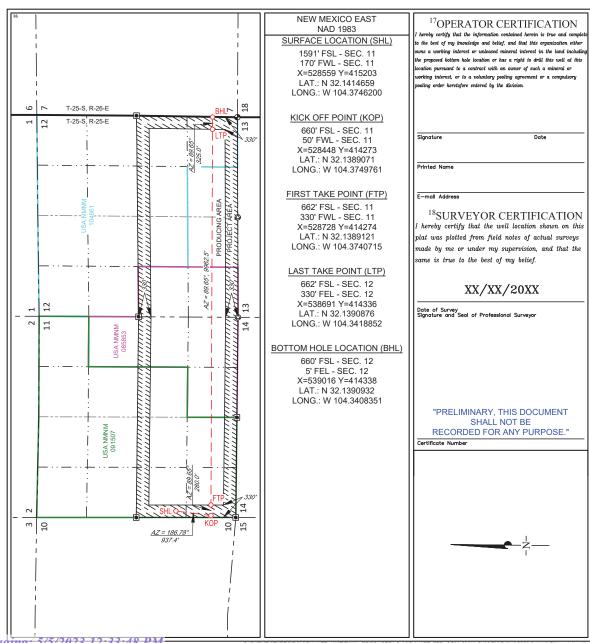

## ALL INFORMATION IN THE APPLICATION MUST BE SUPPORTED BY SIGNED AFFIDAVITS

|                                                                                                                                                    | APPLICANT'S RESPONSE                                                                                                                                                                                                                                   |
|----------------------------------------------------------------------------------------------------------------------------------------------------|--------------------------------------------------------------------------------------------------------------------------------------------------------------------------------------------------------------------------------------------------------|
| Case:                                                                                                                                              | 23460                                                                                                                                                                                                                                                  |
| Date:                                                                                                                                              | May 4, 2023                                                                                                                                                                                                                                            |
| Applicant                                                                                                                                          | Tap Rock Operating, LLC                                                                                                                                                                                                                                |
| Designated Operator & OGRID (affiliation if applicable)                                                                                            | Tap Rock Operating, LLC (372043)                                                                                                                                                                                                                       |
| Applicant's Counsel:                                                                                                                               | Michael Rodriguez                                                                                                                                                                                                                                      |
| Case Title:                                                                                                                                        | APPLICATION OF TAP ROCK OPERATING, LLC FOR COMPULSORY POOLING, EDDY COUNTY, NEW MEXICO.                                                                                                                                                                |
| Entries of Appearance/Intervenors:                                                                                                                 | EOG Resources, Inc.                                                                                                                                                                                                                                    |
| Well Family                                                                                                                                        | High Life                                                                                                                                                                                                                                              |
| Formation/Pool                                                                                                                                     |                                                                                                                                                                                                                                                        |
| Formation Name(s) or Vertical Extent:                                                                                                              | Wolfcamp                                                                                                                                                                                                                                               |
| Primary Product (Oil or Gas):                                                                                                                      | Gas                                                                                                                                                                                                                                                    |
| Pooling this vertical extent:                                                                                                                      | Wolfcamp                                                                                                                                                                                                                                               |
| Pool Name and Pool Code:                                                                                                                           | Purple Sage; Wolfcamp (Gas) [98220]                                                                                                                                                                                                                    |
| Well Location Setback Rules:                                                                                                                       | Purple Sage pool rules                                                                                                                                                                                                                                 |
| Spacing Unit                                                                                                                                       |                                                                                                                                                                                                                                                        |
| Type (Horizontal/Vertical)                                                                                                                         | horizontal                                                                                                                                                                                                                                             |
| Size (Acres)                                                                                                                                       | 640                                                                                                                                                                                                                                                    |
| Building Blocks:                                                                                                                                   | quarter                                                                                                                                                                                                                                                |
| Orientation:                                                                                                                                       | lay-down                                                                                                                                                                                                                                               |
| Description: TRS/County                                                                                                                            | N/2 of Sections 11 and 12, Township 25 South, Range 25                                                                                                                                                                                                 |
|                                                                                                                                                    | East, NMPM, Eddy County                                                                                                                                                                                                                                |
| Standard Horizontal Well Spacing Unit (Y/N), If No, describe and is approval of non-standard unit requested in this application?                   | Y                                                                                                                                                                                                                                                      |
| Other Situations                                                                                                                                   |                                                                                                                                                                                                                                                        |
| Depth Severance: Y/N. If yes, description                                                                                                          | N                                                                                                                                                                                                                                                      |
| Proximity Tracts: If yes, description                                                                                                              | The completed interval for the High Life Federal Com #202H will be within 330' of the quarter-quarter line separating the N/2N/2 from the S/2N/2 of Sections 11 and 12 to allow the inclusion of this acreage into a standard horizontal spacing unit. |
| Proximity Defining Well: if yes, description                                                                                                       | High Life Federal Com #202H                                                                                                                                                                                                                            |
| Applicant's Ownership in Each Tract                                                                                                                | Exhibit A-4                                                                                                                                                                                                                                            |
| Well(s)                                                                                                                                            |                                                                                                                                                                                                                                                        |
| Name & API (if assigned), surface and bottom hole location, footages, completion target, orientation, completion status (standard or non-standard) | Add wells as needed                                                                                                                                                                                                                                    |