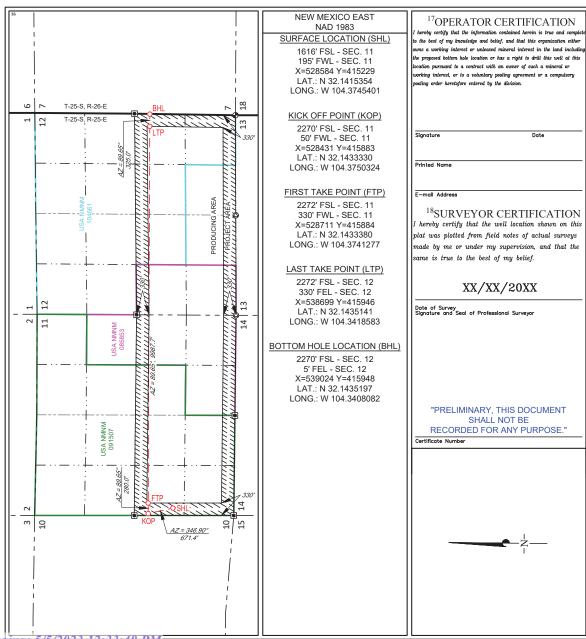

## ALL INFORMATION IN THE APPLICATION MUST BE SUPPORTED BY SIGNED AFFIDAVITS

|                                                                                                                                                    | APPLICANT'S RESPONSE                                                                                                                                                                                                                                   |
|----------------------------------------------------------------------------------------------------------------------------------------------------|--------------------------------------------------------------------------------------------------------------------------------------------------------------------------------------------------------------------------------------------------------|
| Case:                                                                                                                                              | 23460                                                                                                                                                                                                                                                  |
| Date:                                                                                                                                              | May 4, 2023                                                                                                                                                                                                                                            |
| Applicant                                                                                                                                          | Tap Rock Operating, LLC                                                                                                                                                                                                                                |
| Designated Operator & OGRID (affiliation if applicable)                                                                                            | Tap Rock Operating, LLC (372043)                                                                                                                                                                                                                       |
| Applicant's Counsel:                                                                                                                               | Michael Rodriguez                                                                                                                                                                                                                                      |
| Case Title:                                                                                                                                        | APPLICATION OF TAP ROCK OPERATING, LLC FOR COMPULSORY POOLING, EDDY COUNTY, NEW MEXICO.                                                                                                                                                                |
| Entries of Appearance/Intervenors:                                                                                                                 | EOG Resources, Inc.                                                                                                                                                                                                                                    |
| Well Family                                                                                                                                        | High Life                                                                                                                                                                                                                                              |
| Formation/Pool                                                                                                                                     |                                                                                                                                                                                                                                                        |
| Formation Name(s) or Vertical Extent:                                                                                                              | Wolfcamp                                                                                                                                                                                                                                               |
| Primary Product (Oil or Gas):                                                                                                                      | Gas                                                                                                                                                                                                                                                    |
| Pooling this vertical extent:                                                                                                                      | Wolfcamp                                                                                                                                                                                                                                               |
| Pool Name and Pool Code:                                                                                                                           | Purple Sage; Wolfcamp (Gas) [98220]                                                                                                                                                                                                                    |
| Well Location Setback Rules:                                                                                                                       | Purple Sage pool rules                                                                                                                                                                                                                                 |
| Spacing Unit                                                                                                                                       |                                                                                                                                                                                                                                                        |
| Type (Horizontal/Vertical)                                                                                                                         | horizontal                                                                                                                                                                                                                                             |
| Size (Acres)                                                                                                                                       | 640                                                                                                                                                                                                                                                    |
| Building Blocks:                                                                                                                                   | quarter                                                                                                                                                                                                                                                |
| Orientation:                                                                                                                                       | lay-down                                                                                                                                                                                                                                               |
| Description: TRS/County                                                                                                                            | N/2 of Sections 11 and 12, Township 25 South, Range 25                                                                                                                                                                                                 |
|                                                                                                                                                    | East, NMPM, Eddy County                                                                                                                                                                                                                                |
| Standard Horizontal Well Spacing Unit (Y/N), If No, describe and is approval of non-standard unit requested in this application?                   | Y                                                                                                                                                                                                                                                      |
| Other Situations                                                                                                                                   |                                                                                                                                                                                                                                                        |
| Depth Severance: Y/N. If yes, description                                                                                                          | N                                                                                                                                                                                                                                                      |
| Proximity Tracts: If yes, description                                                                                                              | The completed interval for the High Life Federal Com #202H will be within 330' of the quarter-quarter line separating the N/2N/2 from the S/2N/2 of Sections 11 and 12 to allow the inclusion of this acreage into a standard horizontal spacing unit. |
| Proximity Defining Well: if yes, description                                                                                                       | High Life Federal Com #202H                                                                                                                                                                                                                            |
| Applicant's Ownership in Each Tract                                                                                                                | Exhibit A-4                                                                                                                                                                                                                                            |
| Well(s)                                                                                                                                            |                                                                                                                                                                                                                                                        |
| Name & API (if assigned), surface and bottom hole location, footages, completion target, orientation, completion status (standard or non-standard) | Add wells as needed                                                                                                                                                                                                                                    |