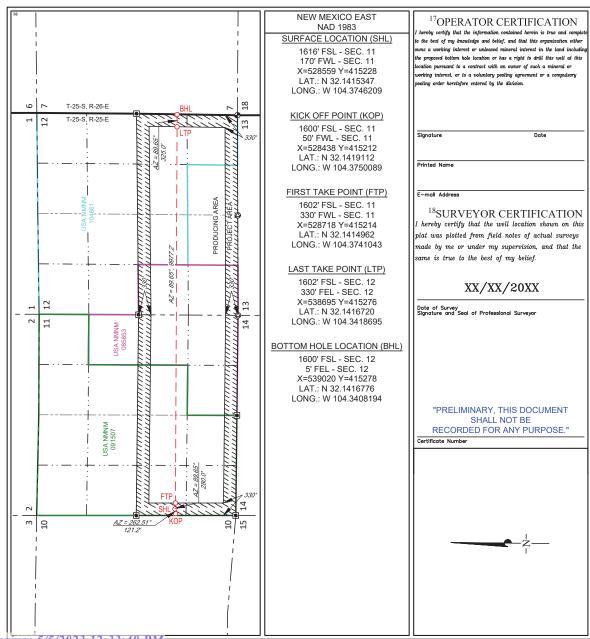

## ALL INFORMATION IN THE APPLICATION MUST BE SUPPORTED BY SIGNED AFFIDAVITS

|                                                                                                                                                    | APPLICANT'S RESPONSE                                                                                                                                                                                                                                   |
|----------------------------------------------------------------------------------------------------------------------------------------------------|--------------------------------------------------------------------------------------------------------------------------------------------------------------------------------------------------------------------------------------------------------|
| Case:                                                                                                                                              | 23460                                                                                                                                                                                                                                                  |
| Date:                                                                                                                                              | May 4, 2023                                                                                                                                                                                                                                            |
| Applicant                                                                                                                                          | Tap Rock Operating, LLC                                                                                                                                                                                                                                |
| Designated Operator & OGRID (affiliation if applicable)                                                                                            | Tap Rock Operating, LLC (372043)                                                                                                                                                                                                                       |
| Applicant's Counsel:                                                                                                                               | Michael Rodriguez                                                                                                                                                                                                                                      |
| Case Title:                                                                                                                                        | APPLICATION OF TAP ROCK OPERATING, LLC FOR COMPULSORY POOLING, EDDY COUNTY, NEW MEXICO.                                                                                                                                                                |
| Entries of Appearance/Intervenors:                                                                                                                 | EOG Resources, Inc.                                                                                                                                                                                                                                    |
| Well Family                                                                                                                                        | High Life                                                                                                                                                                                                                                              |
| Formation/Pool                                                                                                                                     |                                                                                                                                                                                                                                                        |
| Formation Name(s) or Vertical Extent:                                                                                                              | Wolfcamp                                                                                                                                                                                                                                               |
| Primary Product (Oil or Gas):                                                                                                                      | Gas                                                                                                                                                                                                                                                    |
| Pooling this vertical extent:                                                                                                                      | Wolfcamp                                                                                                                                                                                                                                               |
| Pool Name and Pool Code:                                                                                                                           | Purple Sage; Wolfcamp (Gas) [98220]                                                                                                                                                                                                                    |
| Well Location Setback Rules:                                                                                                                       | Purple Sage pool rules                                                                                                                                                                                                                                 |
| Spacing Unit                                                                                                                                       |                                                                                                                                                                                                                                                        |
| Type (Horizontal/Vertical)                                                                                                                         | horizontal                                                                                                                                                                                                                                             |
| Size (Acres)                                                                                                                                       | 640                                                                                                                                                                                                                                                    |
| Building Blocks:                                                                                                                                   | quarter                                                                                                                                                                                                                                                |
| Orientation:                                                                                                                                       | lay-down                                                                                                                                                                                                                                               |
| Description: TRS/County                                                                                                                            | N/2 of Sections 11 and 12, Township 25 South, Range 25                                                                                                                                                                                                 |
|                                                                                                                                                    | East, NMPM, Eddy County                                                                                                                                                                                                                                |
| Standard Horizontal Well Spacing Unit (Y/N), If No, describe and is approval of non-standard unit requested in this application?                   | Y                                                                                                                                                                                                                                                      |
| Other Situations                                                                                                                                   |                                                                                                                                                                                                                                                        |
| Depth Severance: Y/N. If yes, description                                                                                                          | N                                                                                                                                                                                                                                                      |
| Proximity Tracts: If yes, description                                                                                                              | The completed interval for the High Life Federal Com #202H will be within 330' of the quarter-quarter line separating the N/2N/2 from the S/2N/2 of Sections 11 and 12 to allow the inclusion of this acreage into a standard horizontal spacing unit. |
| Proximity Defining Well: if yes, description                                                                                                       | High Life Federal Com #202H                                                                                                                                                                                                                            |
| Applicant's Ownership in Each Tract                                                                                                                | Exhibit A-4                                                                                                                                                                                                                                            |
| Well(s)                                                                                                                                            |                                                                                                                                                                                                                                                        |
| Name & API (if assigned), surface and bottom hole location, footages, completion target, orientation, completion status (standard or non-standard) | Add wells as needed                                                                                                                                                                                                                                    |