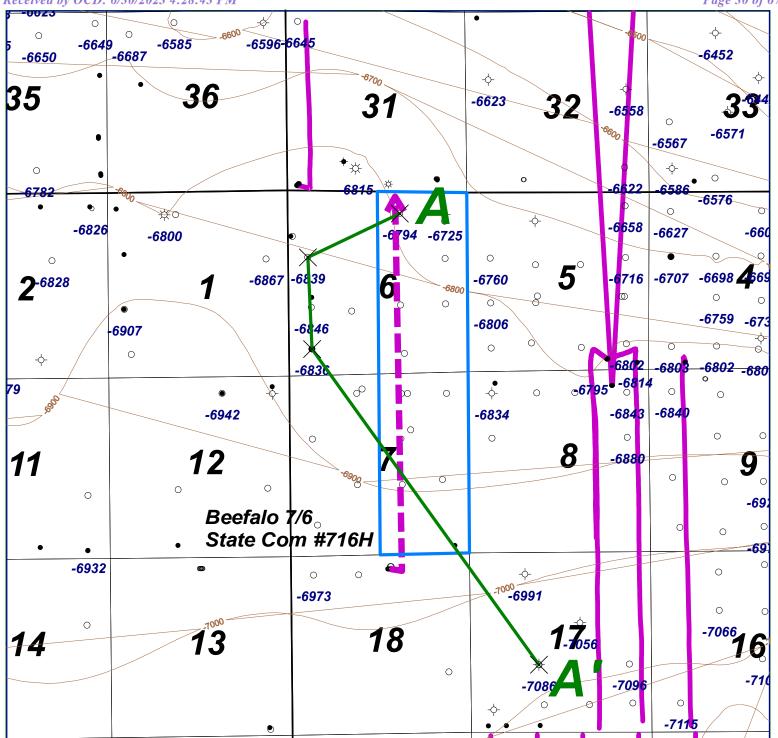

| 2          |      | 6   | 5  | 4  | 3         | 2         | 1  | 6  | 5   | 4  | 3                 | 2                 | 1     | 6      |
| _   | ,             |           |             |              |          |                       |                   |                      |    |         | -  |    |                    |            |      |     |    |    |           |           |    | 7  | 8   | 9  | 10                | 11                | 12    | 7      |
| 9   | 10            | 11        | 1           | 2            | 7        | 8                     | 9 1               | ) 11                 | 12 | 7       | 8  | 9  | 10                 | ) 1:       | 1 1. | 2 7 | 8  | 9  | 10        | , 11      | 12 |    |     | 9  | -                 | - 17              |       | +      |











Case No. 23638 - Exhibit B-3

# STATE OF NEW MEXICO DEPARTMENT OF ENERGY, MINERALS AND NATURAL RESOURCES OIL CONSERVATION DIVISION

APPLICATION OF MEWBOURNE OIL COMPANY FOR COMPULSORY POOLING AND APPROVAL OF NON-STANDARD SPACING UNIT, LEA COUNTY, NEW MEXICO.

**CASE NO. 23638** 

### SELF-AFFIRMED STATEMENT OF DANA S. HARDY

- 1. I am attorney in fact and authorized representative of Mewbourne Oil Company, the Applicant herein.
- 2. I am familiar with the Notice Letter attached as **Exhibit C-1** and caused the Notice Letter, along with the Application in this case, to be sent to the parties set out in the chart attached as **Exhibit C-2**.
- 3. Exhibit C-2 also provides the date each Notice Letter was sent and the date each return was received.
- 4. Copies of the certified mail gree