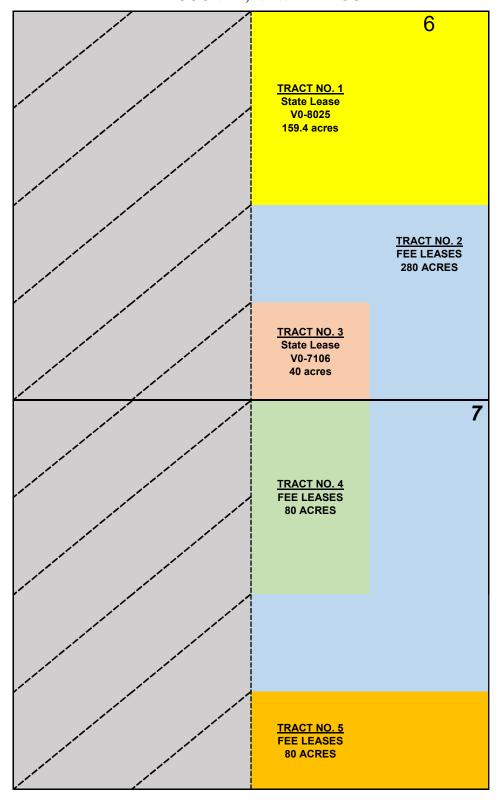

\*COG Operating LLC

Mewbourne Oil Company Case No. 23638 - Exhibit A-3

Section Plat
BEEFALO 7/6 STATE COM #716H (W1OB)
SECTIONS 6 (E/2) & 7 (E/2), T19S, R35E
LEA COUNTY, NEW MEXICO

Mewbourne Oil Company Case No. 23638 - Exhibit A-4 Tract No. 1: NE/4 Section 6—STATE LEASE V0-8025

Mewbourne Oil Company, et al

<u>Tract No. 2:</u> N/2SE/4 & SE/4SE/4 Section 6 & E/2NE/4 & N/2SE/4 Section 7—MULTIPLE FEE LEASES

Mewbourne Oil Company, et al

Parker & Parsely Acquisition Co.

W. A. Stockard Estate

Bright Hawk Operating Company/Burkard Venture

Marguerite B.Griffith, Trustee of the Chester B. Benge, Jr. Deceased Grantor's Trust Exempt,

UAD September 29, 2010

W. H. Smith

Marguerite B. Griffith

Tract No. 3: SW/4SE/4 Section 6—STATE LEASE V0-7106

Mewbourne Oil Company, et al

Tract No. 4: W/2NE/4 Section 7— MULTIPLE FEE LEASES

Mewbourne Oil Company, et al

Parker & Parsely Acquisition Co.

W. A. Stockard Estate

Bright Hawk Operating Company/Burkard Venture

Marguerite B.Griffith, Trustee of the Chester B. Benge, Jr. Deceased Grantor's Trust Exempt,

UAD September 29, 2010

W. H. Smith

Marguerite B. Griffith

<u>Tract No. 5:</u> S/2SE/4 Section 7—MULTIPLE FEE LEASES

Mewbourne Oil Company, et al

Parker & Parsely Acquisition Co.

W. A. Stockard Estate

Bright Hawk Operating Company/Burkard Venture

Marguerite B.Griffith, Trustee of the Chester B. Benge, Jr. Deceased Grantor's Trust Exempt,

UAD September 29, 2010

W. H. Smith

Marguerite B. Griffith

RECAPITUALTION
BEEFALO 7/6 STATE COM #716H (W1OB)

| Tract Number | Number of Acres Committed | Percentage of Interest In Communitized Area |  |  |
|--------------|---------------------------|---------------------------------------------|--|--|
| 1            | 159.40                    | 24.929622%                                  |  |  |
| 2            | 280.00                    | 43.791054%                                  |  |  |
| 3            | 40.00                     | 6.255865%                                   |  |  |
| 4            | 80.00                     | 12.511730%                                  |  |  |
| 5            | 80.00                     | 12.511730%                                  |  |  |
| TOTAL        | 639.40                    | 100.000000%                                 |  |  |