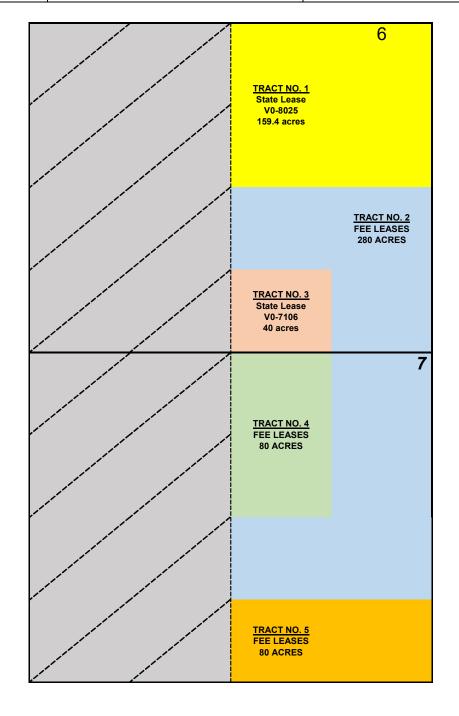

\*COG Operating LLC

Mewbourne Oil Company Case No. 23638 - Exhibit A-3

Section Plat
BEEFALO 7/6 STATE COM #716H (W1OB)
SECTIONS 6 (E/2) & 7 (E/2), T19S, R35E
LEA COUNTY, NEW MEXICO

Mewbourne Oil Company Case No. 23638 - Exhibit A-4 Tract No. 1: NE/4 Section 6—STATE LEASE V0-8025

Mewbourne Oil Company, et al

<u>Tract No. 2:</u> N/2SE/4 & SE/4SE/4 Section 6 & E/2NE/4 & N/2SE/4 Section 7—MULTIPLE FEE LEASES

Mewbourne Oil Company, et al

Parker & Parsely Acquisition Co.

W. A. Stockard Estate

Bright Hawk Operating Company/Burkard Venture

Marguerite B.Griffith, Trustee of the Chester B. Benge, Jr. Deceased Grantor's Trust Exempt,

UAD September 29, 2010

W. H. Smith

Marguerite B. Griffith

Tract No. 3: SW/4SE/4 Section 6—STATE LEASE V0-7106

Mewbourne Oil Company, et al

Tract No. 4: W/2NE/4 Section 7— MULTIPLE FEE LEASES

Mewbourne Oil Company, et al

Parker & Parsely Acquisition Co.

W. A. Stockard Estate

Bright Hawk Operating Company/Burkard Venture

Marguerite B.Griffith, Trustee of the Chester B. Benge, Jr. Deceased Grantor's Trust Exempt,

UAD September 29, 2010

W. H. Smith

Marguerite B. Griffith

<u>Tract No. 5:</u> S/2SE/4 Section 7—MULTIPLE FEE LEASES

Mewbourne Oil Company, et al

Parker & Parsely Acquisition Co.

W. A. Stockard Estate

Bright Hawk Operating Company/Burkard Venture

Marguerite B.Griffith, Trustee of the Chester B. Benge, Jr. Deceased Grantor's Trust Exempt,

UAD September 29, 2010

W. H. Smith

Marguerite B. Griffith

RECAPITUALTION
BEEFALO 7/6 STATE COM #716H (W1OB)

| Tract Number | Number of Acres Committed | Percentage of Interest In Communitized Area |  |  |
|--------------|---------------------------|---------------------------------------------|--|--|
| 1            | 159.40                    | 24.929622%                                  |  |  |
| 2            | 280.00                    | 43.791054%                                  |  |  |
| 3            | 40.00                     | 6.255865%                                   |  |  |
| 4            | 80.00                     | 12.511730%                                  |  |  |
| 5            | 80.00                     | 12.511730%                                  |  |  |
| TOTAL        | 639.40                    | 100.000000%                                 |  |  |