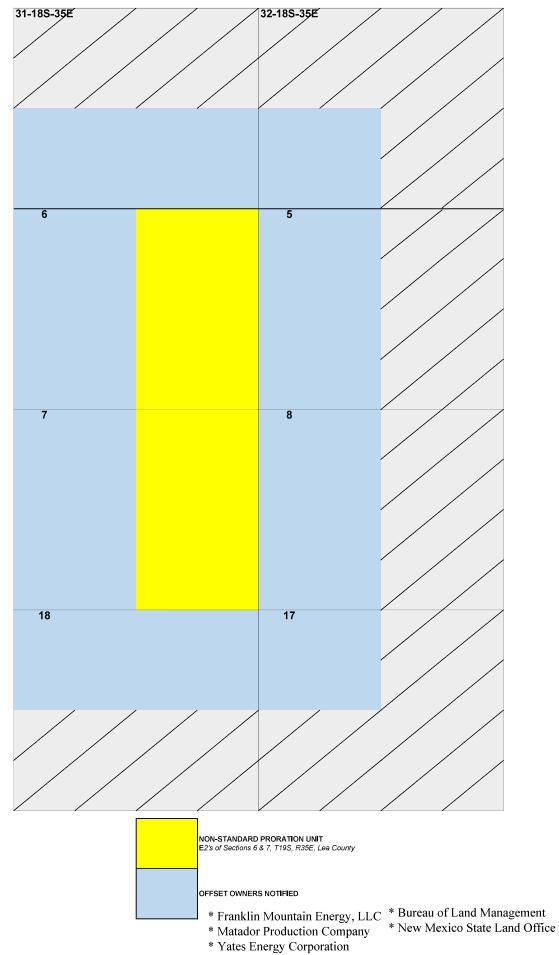

### SELF-AFFIRMED STATEMENT OF BRAD DUNN

- 1. I am a landman for Mewbourne Oil Company ("Mewbourne"). I am over 18 years of age, have personal knowledge of the matters addressed herein and am competent to provide this Self-Affirmed Statement. I have previously testified before the New Mexico Oil Conservation Division ("Division") and my credentials as an expert in petroleum land matters were accepted and made a matter of record.
- 2. I am familiar with the land matters involved in the above-referenced case. Copies of Mewbourne's Application and proposed hearing notice are attached as **Exhibit A-1**.
- 3. None of the parties proposed to be pooled in this case indicated opposition to this matter proceeding by affidavit, therefore I do not expect any opposition at hearing.
- 4. Mewbourne applies for an order pooling all uncommitted mineral interests in the Wolfcamp formation underlying a 639.4-acre, more or less, non-standard horizontal spacing unit comprised of the E/2 of Sections 6 and 7, Township 19 South, Range 35 East, Lea County, New Mexico ("Unit").
- 5. Mewbourne seeks to dedicate the Unit to the Beefalo 7/6 State Com #716H (W1OB) well ("Well"), to be drilled from a surface hole location in NW/4 NE/4 (Unit B) of Section 18 to a bottom hole location in the NW/4 NE/4 (Unit B) of Section 6. The Well will be completed in the Scharb; Wolfcamp Pool (Code 55640).

- 6. The completed interval of the Well will be orthodox.
- 7. **Exhibit A-2** contains the C-102 for the Well.
- 8. Mewbourne seeks approval of a non-standard spacing unit to provide flexibility regarding the placement of surface facilities and the ability to consolidate those facilities to the greatest extent possible. Without approval of a non-standard spacing unit, Mewbourne would be required to utilize additional surface facilities and request commingling approval. The ability to consolidate surface facilities reduces surface, environmental, and economic waste. Mewbourne's proposed non-standard spacing unit also allows Mewbourne to optimally locate its wells, eliminate the need for separate production facilities, and additional administrative approvals. As a result, approval of a non-standard spacing unit is necessary to prevent waste and protect correlative rights.
- 9. **Exhibit A-3** is a map that depicts the non-standard spacing unit in relation to the outline of a standard spacing unit. The map also identifies the interest owners in the tracts surrounding the proposed Unit, who were provided notice of Mewbourne's application.
- 10. **Exhibit A-4** contains a plat that identifies ownership by tract in the Unit. This exhibit also includes any applicable lease numbers, a unit recapitulation, and the interests Mewbourne seeks to pool highlighted in yellow.
- 11. **Exhibit A-5** contains a sample well proposal letter and AFE sent to the working interest owners for the Well. The estimated costs reflected on the AFE is a fair and reasonable and