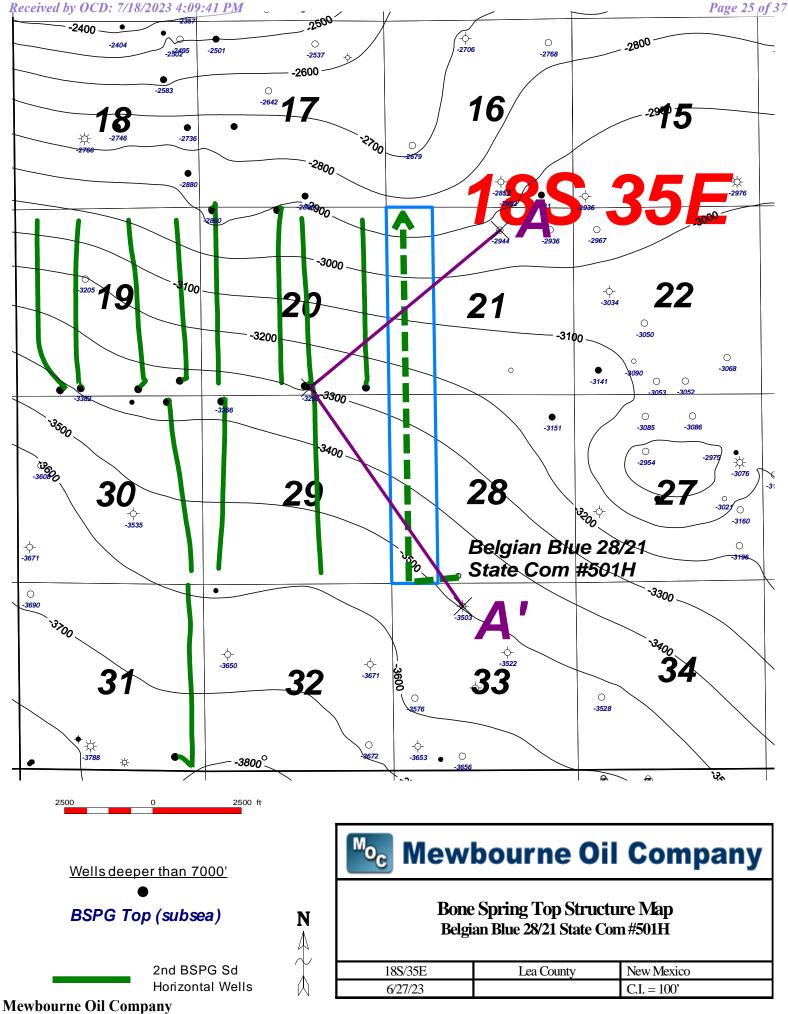

Released to Imaging: 7/18/2023 4:30:14 PM

| Referentering Ch Big 7/18/2023 4:09:41 PM                                                                                          | 200% Page 3 d                               |
|------------------------------------------------------------------------------------------------------------------------------------|---------------------------------------------|
| Notice of Hearing                                                                                                                  |                                             |
| Proposed Notice of Hearing                                                                                                         | Exhibit A-1                                 |
| Proof of Mailed Notice of Hearing (20 days before hearing)                                                                         | Exhibit C-1, Exhibit C-2, Exhibit C-3       |
| Proof of Published Notice of Hearing (10 days before hearing)                                                                      | Exhibit C-4                                 |
| Ownership Determination                                                                                                            |                                             |
| Land Ownership Schematic of the Spacing Unit                                                                                       | Exhibit A-3                                 |
| Tract List (including lease numbers and owners)                                                                                    | Exhibit A-3                                 |
| If approval of Non-Standard Spacing Unit is requested, Tract List (including lease numbers and owners) of Tracts subject to notice | N/A                                         |
| requirements.<br>Pooled Parties (including ownership type)                                                                         | Exhibit A-3                                 |
| Unlocatable Parties to be Pooled                                                                                                   | N/A                                         |
| Ownership Depth Severance (including percentage above & below)                                                                     | N/A                                         |
| Joinder                                                                                                                            |                                             |
| Sample Copy of Proposal Letter                                                                                                     | Exhibit A-4                                 |
| List of Interest Owners (ie Exhibit A of JOA)                                                                                      | Exhibit A-3                                 |
| Chronology of Contact with Non-Joined Working Interests                                                                            | Exhibit A-5                                 |
| Overhead Rates In Proposal Letter                                                                                                  | Exhibit A-4                                 |
| Cost Estimate to Drill and Complete                                                                                                | Exhibit A-4                                 |
| Cost Estimate to Equip Well                                                                                                        | Exhibit A-4                                 |
| Cost Estimate for Production Facilities                                                                                            | Exhibit A-4                                 |
| Geology                                                                                                                            |                                             |
| Summary (including special considerations)                                                                                         | Exhibit B                                   |
| Spacing Unit Schematic                                                                                                             | Exhibit B-1                                 |
| Gunbarrel/Lateral Trajectory Schematic                                                                                             | N/A                                         |
| Well Orientation (with rationale)                                                                                                  | Exhibit B                                   |
| Target Formation                                                                                                                   | Exhibit B                                   |
| HSU Cross Section                                                                                                                  | Exhibit B-3                                 |
| Depth Severance Discussion                                                                                                         | N/A                                         |
| Forms, Figures and Tables                                                                                                          |                                             |
| C-102                                                                                                                              | Exhibit A-2                                 |
| Tracts                                                                                                                             | Exhibit A-3                                 |
| Summary of Interests, Unit Recapitulation (Tracts)                                                                                 | Exhibit A-3                                 |
| General Location Map (including basin)                                                                                             | Exhibit B-1                                 |
| Well Bore Location Map                                                                                                             | Exhibit B-2                                 |
| Structure Contour Map - Subsea Depth                                                                                               | Exhibit B-2                                 |
| Cross Section Location Map (including wells)                                                                                       | Exhibit B-3                                 |
| Cross Section (including Landing Zone)<br>Additional Information                                                                   | Exhibit B-3                                 |
| Special Provisions/Stipulations                                                                                                    | N/A                                         |
| CERTIFICATION: I hereby certify that the information provided                                                                      | in this checklist is complete and accurate. |
| Printed Name (Attorney or Party Representative):                                                                                   | Dana S. Hardy                               |

4. Mewbourne applies for an order pooling all uncommitted mineral interests in the Bone Spring formation underlying a 320-acre, more or less, standard horizontal spacing unit comprised of the W/2 W/2 of Sections 21 and 28, Township 18 South, Range 35 East in Lea County, New Mexico ("Unit").

Mewbourne seeks to dedicate the Unit to the Belgian Blue 28/21 State Com #501H
 (B2MD) well ("Well"), which will be completed Airstrip; Bone Spring Pool (Code 960).

6. The completed interval of the Well will be orthodox.

#### **APPLICATION**

In accordance with NMSA 1978, § 70-2-17, Mewbourne Oil Company ("Mewbourne" or "Applicant") (OGRID No. 14744), through its undersigned attorneys, applies for an order pooling all uncommitted interests in the Bone Spring formation underlying a 320-acre, more or less, standard horizontal spacing unit comprised of the W/2 W/2 of Sections 21 and 28, Township 18 South, Range 35 East, Lea County, New Mexico ("Unit"). In support of this application, Mewbourne states the following.

1. Mewbourne is a working interest owner in the Unit and has the right to drill thereon.

2. Applicant seeks to dedicate the Unit to the proposed **Belgian Blue 28/21 State Com** #501H (B2MD) well ("Well"), to be drilled from a surface hole location in the SE/4 SW/4 (Unit N) of Section 28 to a bottom hole location in the NW/4 NW/4 (Unit D) of Section 21.