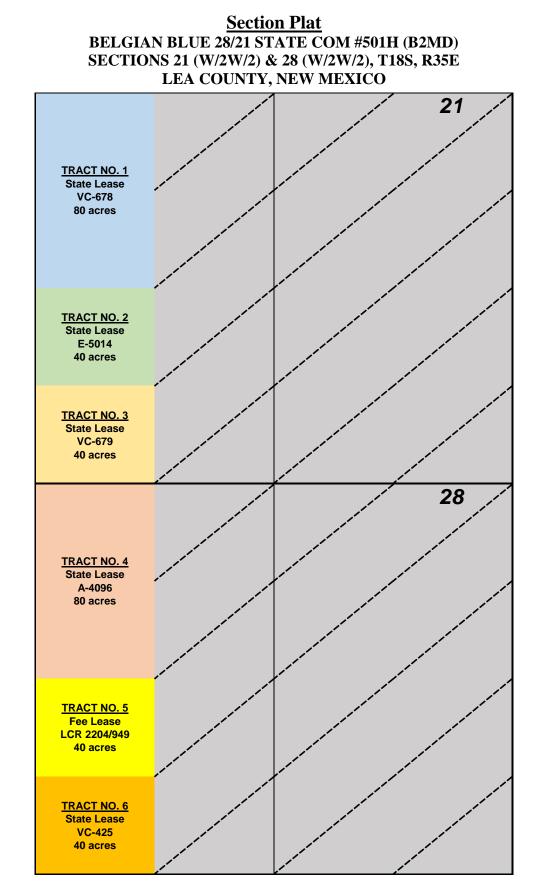

. Released to Imaging: 7/18/2023 4:30:14 PM

.

Mewbourne Oil Company Case No. 23585 Exhibit A-3 Tract No. 1: W2NW4 Sec. 21— STATE LEASE VC-678 Mewbourne Oil Company, et al

Tract No. 2: NW4SW4 Sec. 21— STATE LEASE E-5014 Marathon Oil Permian LLC

<u>Tract No. 3:</u> SW4SW4 Sec. 21— STATE LEASE VC-679 Mewbourne Oil Company, et al T.H. McElvain Oil & Gas LLLP

Tract No. 4: W2NW4 Sec. 28— STATE LEASE A-4096 Marathon Oil Permian LLC

<u>Tract No. 5:</u> NW4SW4 Sec. 28— FEE LEASE recorded in LCR 2204/959 Mewbourne Oil Company, et al

<u>Tract No. 6:</u> SW4SW4 Sec. 28— STATE LEASE VC-679 Mewbourne Oil Company, et al T.H. McElvain Oil & Gas LLLP

### <u>RECAPITUALTION</u> BELGIAN BLUE 28/21 STATE COM #501H (B2MD) SECTIONS 21 (W/2W/2) & 28 (W/2W/2), T18S, R35E LEA COUNTY, NEW MEXICO

| Tract Number | Number of Acres Committed | Percentage of Interest<br>In Communitized Area |
|--------------|---------------------------|------------------------------------------------|
| 1            | 80.00                     | 25.000000%                                     |
| 2            | 40.00                     | 12.500000%                                     |
| 3            | 40.00                     | 12.500000%                                     |
| 4            | 80.00                     | 25.000000%                                     |
| 5            | 40.00                     | 12.500000%                                     |
| 6            | 40.00                     | 12.500000%                                     |
| TOTAL        | 320.00                    | 100.00000%                                     |

### TRACT OWNERSHIP BELGIAN BLUE 28/21 STATE COM #501H (B2MD) Sections 21 (W/2W/2) & 28 (W/2W/2), T18S, R35E Lea County, New Mexico