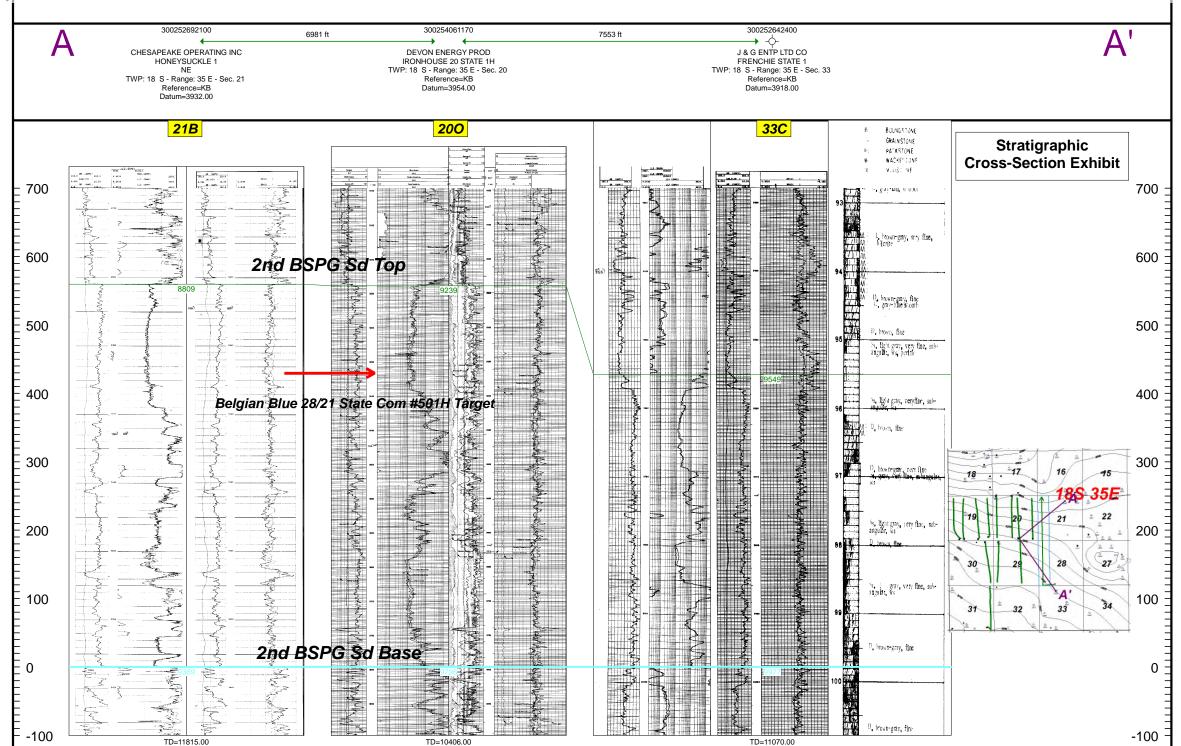

Released to Imaging: 7/18/2023 4:30:14 PM

| Referentering Ch Big 7/18/2023 4:09:41 PM                                                                                          | 200% Page 3 d                               |
|------------------------------------------------------------------------------------------------------------------------------------|---------------------------------------------|
| Notice of Hearing                                                                                                                  |                                             |
| Proposed Notice of Hearing                                                                                                         | Exhibit A-1                                 |
| Proof of Mailed Notice of Hearing (20 days before hearing)                                                                         | Exhibit C-1, Exhibit C-2, Exhibit C-3       |
| Proof of Published Notice of Hearing (10 days before hearing)                                                                      | Exhibit C-4                                 |
| Ownership Determination                                                                                                            |                                             |
| Land Ownership Schematic of the Spacing Unit                                                                                       | Exhibit A-3                                 |
| Tract List (including lease numbers and owners)                                                                                    | Exhibit A-3                                 |
| If approval of Non-Standard Spacing Unit is requested, Tract List (including lease numbers and owners) of Tracts subject to notice | N/A                                         |
| requirements.<br>Pooled Parties (including ownership type)                                                                         | Exhibit A-3                                 |
| Unlocatable Parties to be Pooled                                                                                                   | N/A                                         |
| Ownership Depth Severance (including percentage above & below)                                                                     | N/A                                         |
| Joinder                                                                                                                            |                                             |
| Sample Copy of Proposal Letter                                                                                                     | Exhibit A-4                                 |
| List of Interest Owners (ie Exhibit A of JOA)                                                                                      | Exhibit A-3                                 |
| Chronology of Contact with Non-Joined Working Interests                                                                            | Exhibit A-5                                 |
| Overhead Rates In Proposal Letter                                                                                                  | Exhibit A-4                                 |
| Cost Estimate to Drill and Complete                                                                                                | Exhibit A-4                                 |
| Cost Estimate to Equip Well                                                                                                        | Exhibit A-4                                 |
| Cost Estimate for Production Facilities                                                                                            | Exhibit A-4                                 |
| Geology                                                                                                                            |                                             |
| Summary (including special considerations)                                                                                         | Exhibit B                                   |
| Spacing Unit Schematic                                                                                                             | Exhibit B-1                                 |
| Gunbarrel/Lateral Trajectory Schematic                                                                                             | N/A                                         |
| Well Orientation (with rationale)                                                                                                  | Exhibit B                                   |
| Target Formation                                                                                                                   | Exhibit B                                   |
| HSU Cross Section                                                                                                                  | Exhibit B-3                                 |
| Depth Severance Discussion                                                                                                         | N/A                                         |
| Forms, Figures and Tables                                                                                                          |                                             |
| C-102                                                                                                                              | Exhibit A-2                                 |
| Tracts                                                                                                                             | Exhibit A-3                                 |
| Summary of Interests, Unit Recapitulation (Tracts)                                                                                 | Exhibit A-3                                 |
| General Location Map (including basin)                                                                                             | Exhibit B-1                                 |
| Well Bore Location Map                                                                                                             | Exhibit B-2                                 |
| Structure Contour Map - Subsea Depth                                                                                               | Exhibit B-2                                 |
| Cross Section Location Map (including wells)                                                                                       | Exhibit B-3                                 |
| Cross Section (including Landing Zone)<br>Additional Information                                                                   | Exhibit B-3                                 |
| Special Provisions/Stipulations                                                                                                    | N/A                                         |
| CERTIFICATION: I hereby certify that the information provided                                                                      | in this checklist is complete and accurate. |
| Printed Name (Attorney or Party Representative):                                                                                   | Dana S. Hardy                               |

4. Mewbourne applies for an order pooling all uncommitted mineral interests in the Bone Spring formation underlying a 320-acre, more or less, standard horizontal spacing unit comprised of the W/2 W/2 of Sections 21 and 28, Township 18 South, Range 35 East in Lea County, New Mexico ("Unit").

Mewbourne seeks to dedicate the Unit to the Belgian Blue 28/21 State Com #501H
 (B2MD) well ("Well"), which will be completed Airstrip; Bone Spring Pool (Code 960).

6. The completed interval of the Well will be orthodox.