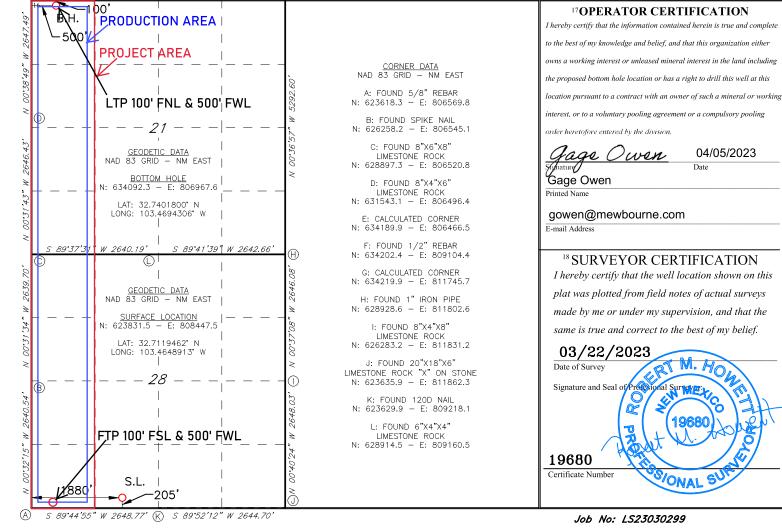

### Mewbourne Oil Company Case No. 23585

Page 12 of 37

Exhibit A-2

Form C-102 Revised August 1, 2011 Submit one copy to appropriate District Office

AMENDED REPORT

#### **AIRSTRIP;BONE** WELL LOCATION AND ACREAGE DEDICATION PLAT SPRING <sup>1</sup> API Number **30-025-51337** <sup>2</sup>Pool Code <sup>3</sup> Pool Name 960 X5XXXX SCHARB BONESPRING 6 Well Number 4Property Code 5 Property Name BELGIAN BLUE 28/21 STATE COM 501H 333923 7 OGRID NO. 8 Operator Name <sup>9</sup>Elevation 14744 3911' **MEWBOURNE OIL COMPANY** <sup>10</sup> Surface Location UL or lot no. Township Lot Idn Feet from the North/South line Feet From the East/West line County Section Range Ν 28 **18**S 35E 205 SOUTH 1880 WEST LEA <sup>11</sup> Bottom Hole Location If Different From Surface UL or lot no. Section Township Range Lot Idn Feet from the North/South line Feet from the East/West line County 21 NORTH 500 WEST D 18S 35E 100 LEA 12 Dedicated Acres 13 Joint or Infill 14 Consolidation Code 15 Order No. 320

State of New Mexico

OIL CONSERVATION DIVISION

Santa Fe, NM 87505

1220 South St. Francis Dr.

Energy, Minerals & Natural Resources Department

No allowable will be assigned to this completion until all interest have been consolidated or a non-standard unit has been approved by the division.