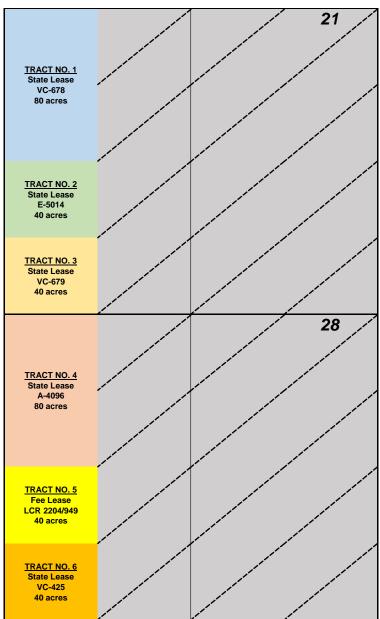

. Released to Imaging: 7/18/2023 4:30:14 PM

.

Mewbourne Oil Company Case No. 23585 Exhibit A-3 Tract No. 1: W2NW4 Sec. 21— STATE LEASE VC-678 Mewbourne Oil Company, et al

Tract No. 2: NW4SW4 Sec. 21— STATE LEASE E-5014 Marathon Oil Permian LLC

<u>Tract No. 3:</u> SW4SW4 Sec. 21— STATE LEASE VC-679 Mewbourne Oil Company, et al T.H. McElvain Oil & Gas LLLP

Tract No. 4: W2NW4 Sec. 28— STATE LEASE A-4096 Marathon Oil Permian LLC

<u>Tract No. 5:</u> NW4SW4 Sec. 28— FEE LEASE recorded in LCR 2204/959 Mewbourne Oil Company, et al

<u>Tract No. 6:</u> SW4SW4 Sec. 28— STATE LEASE VC-679 Mewbourne Oil Company, et al T.H. McElvain Oil & Gas LLLP

### <u>RECAPITUALTION</u> BELGIAN BLUE 28/21 STATE COM #501H (B2MD) SECTIONS 21 (W/2W/2) & 28 (W/2W/2), T18S, R35E LEA COUNTY, NEW MEXICO

| Tract Number | Number of Acres Committed | Percentage of Interest<br>In Communitized Area |
|--------------|---------------------------|------------------------------------------------|
| 1            | 80.00                     | 25.000000%                                     |
| 2            | 40.00                     | 12.500000%                                     |
| 3            | 40.00                     | 12.500000%                                     |
| 4            | 80.00                     | 25.000000%                                     |
| 5            | 40.00                     | 12.500000%                                     |
| 6            | 40.00                     | 12.500000%                                     |
| TOTAL        | 320.00                    | 100.00000%                                     |

### TRACT OWNERSHIP BELGIAN BLUE 28/21 STATE COM #501H (B2MD) Sections 21 (W/2W/2) & 28 (W/2W/2), T18S, R35E Lea County, New Mexico