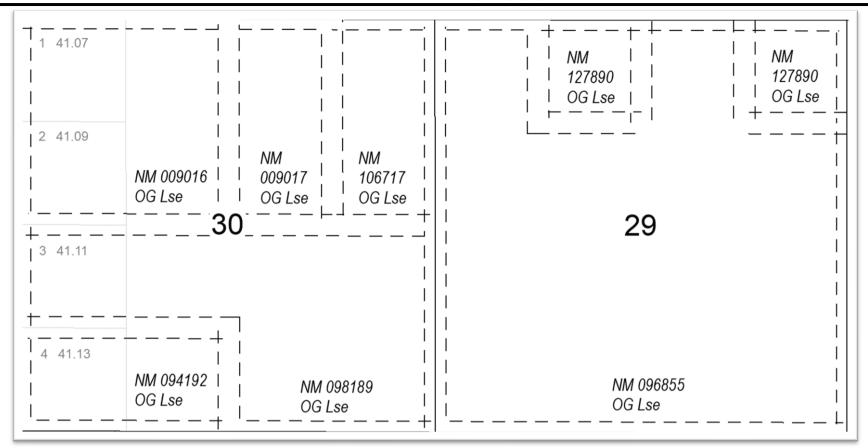

<sup>\*\*</sup> PARTIES HIGHLIGHTED IN RED ARE PARTIES TO BE POOLED\*\*

321.09

100.00%

81.09

25.25%

40

12.46%

Section 30

40

12.46%

160

49.83%

Section 29

# Thundercloud 29-30 B2HE Well Recapitulation

|           | No. of Acres | Percentage of    |
|-----------|--------------|------------------|
| Tract No. | Committed    | Interest in Area |
| 1         | 81.09        | 25.254602%       |
| 2         | 40.00        | 12.457566%       |
| 3         | 40.00        | 12.457566%       |
| 4         | 160.00       | 49.830266%       |
| Total     | 321.09       | 100.000000%      |

|           | Thundercloud 29-30 B2HE Ow                                         | nership   |            |                   |
|-----------|--------------------------------------------------------------------|-----------|------------|-------------------|
| Tract No. | Party                                                              | Net Acres | % of Tract | % of Spacing unit |
| 1         | Mewbourne Oil Company, et al                                       | 80.27910  | 99.00000%  | 25.00206%         |
|           | Timothy Z. Jennings                                                | 0.20273   | 0.25000%   | 0.06314%          |
|           | Charles Jay Kinsolving                                             | 0.13515   | 0.16667%   | 0.04209%          |
|           | Ashley Dean Crow                                                   | 0.13515   | 0.16667%   | 0.04209%          |
|           | Jonathan M. Cieszinki, Trustee of the Cieszinski Trust u/t/a dated | 0.20273   | 0.25000%   | 0.06314%          |
|           | Jenna Leigh Decker (3SD Interests, LLC)                            | 0.13515   | 0.16667%   | 0.04209%          |
|           | Total Tract 1                                                      | 81.09000  | 100.00000% | 25.25460%         |
| 2         | Maverick Permian Agent Corporation                                 | 40.00000  | 100.00000% | 12.45757%         |
|           | Total Tract 2                                                      | 40.00000  | 100.00000% | 12.45757%         |
| 3         | Rockwood Resources, LLC                                            | 20.00000  | 50.00000%  | 6.22878%          |
|           | SITL Energy, LLC                                                   | 10.00000  | 25.00000%  | 3.11439%          |
|           | R.E.B Resources, LLC                                               | 10.00000  | 25.00000%  | 3.11439%          |
|           | Total Tract 3                                                      | 40.00000  | 100.00000% | 12.45757%         |
| 4         | Chevron U.S.A. Inc.                                                | 160.00000 | 100.00000% | 49.83027%         |
|           | Total Tract 4                                                      | 160.00000 | 100.00000% | 49.83027%         |
|           | Total Spacing Unit                                                 | 321.09000 |            | 100.00000%        |

<sup>\*\*</sup> PARTIES HIGHLIGHTED IN RED ARE PARTIES TO BE POOLED\*\*