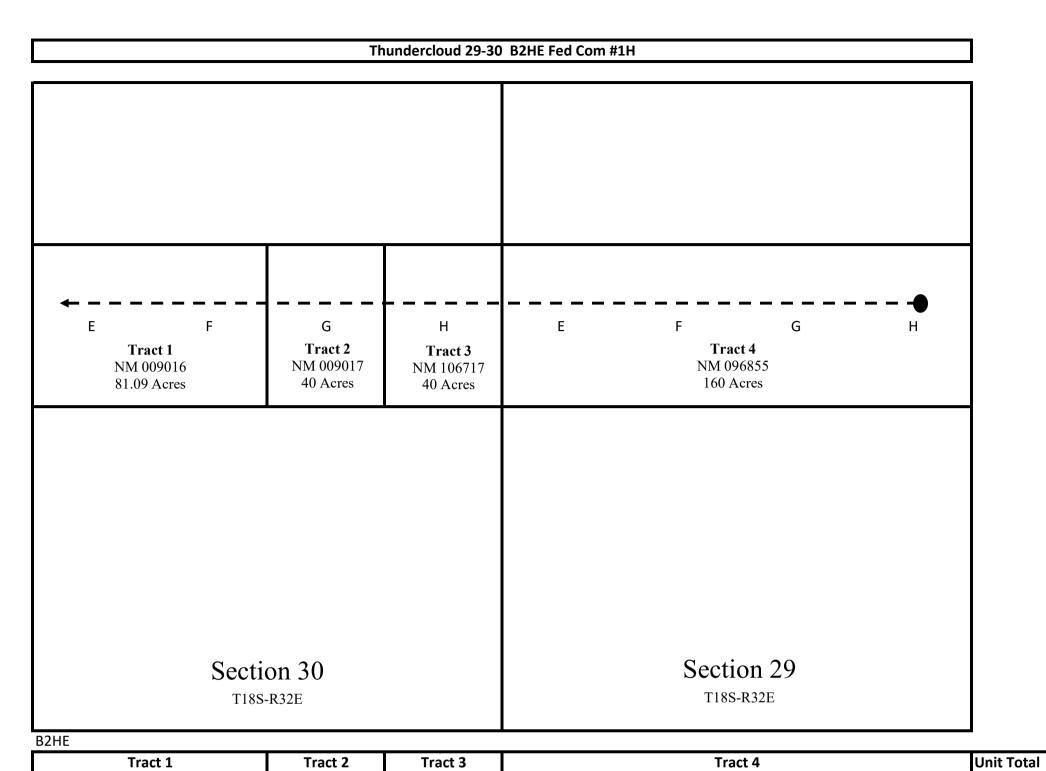

# Thundercloud 29-30 B2HE Well Recapitulation

|           | No. of Acres | Percentage of    |
|-----------|--------------|------------------|
| Tract No. | Committed    | Interest in Area |
| 1         | 81.09        | 25.254602%       |
| 2         | 40.00        | 12.457566%       |
| 3         | 40.00        | 12.457566%       |
| 4         | 160.00       | 49.830266%       |
| Total     | 321.09       | 100.000000%      |

|           | Thundercloud 29-30 B2HE Ow                                         | nership   |            |                   |
|-----------|--------------------------------------------------------------------|-----------|------------|-------------------|
| Tract No. | Party                                                              | Net Acres | % of Tract | % of Spacing unit |
| 1         | Mewbourne Oil Company, et al                                       | 80.27910  | 99.00000%  | 25.00206%         |
|           | Timothy Z. Jennings                                                | 0.20273   | 0.25000%   | 0.06314%          |
|           | Charles Jay Kinsolving                                             | 0.13515   | 0.16667%   | 0.04209%          |
|           | Ashley Dean Crow                                                   | 0.13515   | 0.16667%   | 0.04209%          |
|           | Jonathan M. Cieszinki, Trustee of the Cieszinski Trust u/t/a dated | 0.20273   | 0.25000%   | 0.06314%          |
|           | Jenna Leigh Decker (3SD Interests, LLC)                            | 0.13515   | 0.16667%   | 0.04209%          |
|           | Total Tract 1                                                      | 81.09000  | 100.00000% | 25.25460%         |
| 2         | Maverick Permian Agent Corporation                                 | 40.00000  | 100.00000% | 12.45757%         |
|           | Total Tract 2                                                      | 40.00000  | 100.00000% | 12.45757%         |
| 3         | Rockwood Resources, LLC                                            | 20.00000  | 50.00000%  | 6.22878%          |
|           | SITL Energy, LLC                                                   | 10.00000  | 25.00000%  | 3.11439%          |
|           | R.E.B Resources, LLC                                               | 10.00000  | 25.00000%  | 3.11439%          |
|           | Total Tract 3                                                      | 40.00000  | 100.00000% | 12.45757%         |
| 4         | Chevron U.S.A. Inc.                                                | 160.00000 | 100.00000% | 49.83027%         |
|           | Total Tract 4                                                      | 160.00000 | 100.00000% | 49.83027%         |
|           | Total Spacing Unit                                                 | 321.09000 |            | 100.00000%        |

<sup>\*\*</sup> PARTIES HIGHLIGHTED IN RED ARE PARTIES TO BE POOLED\*\*