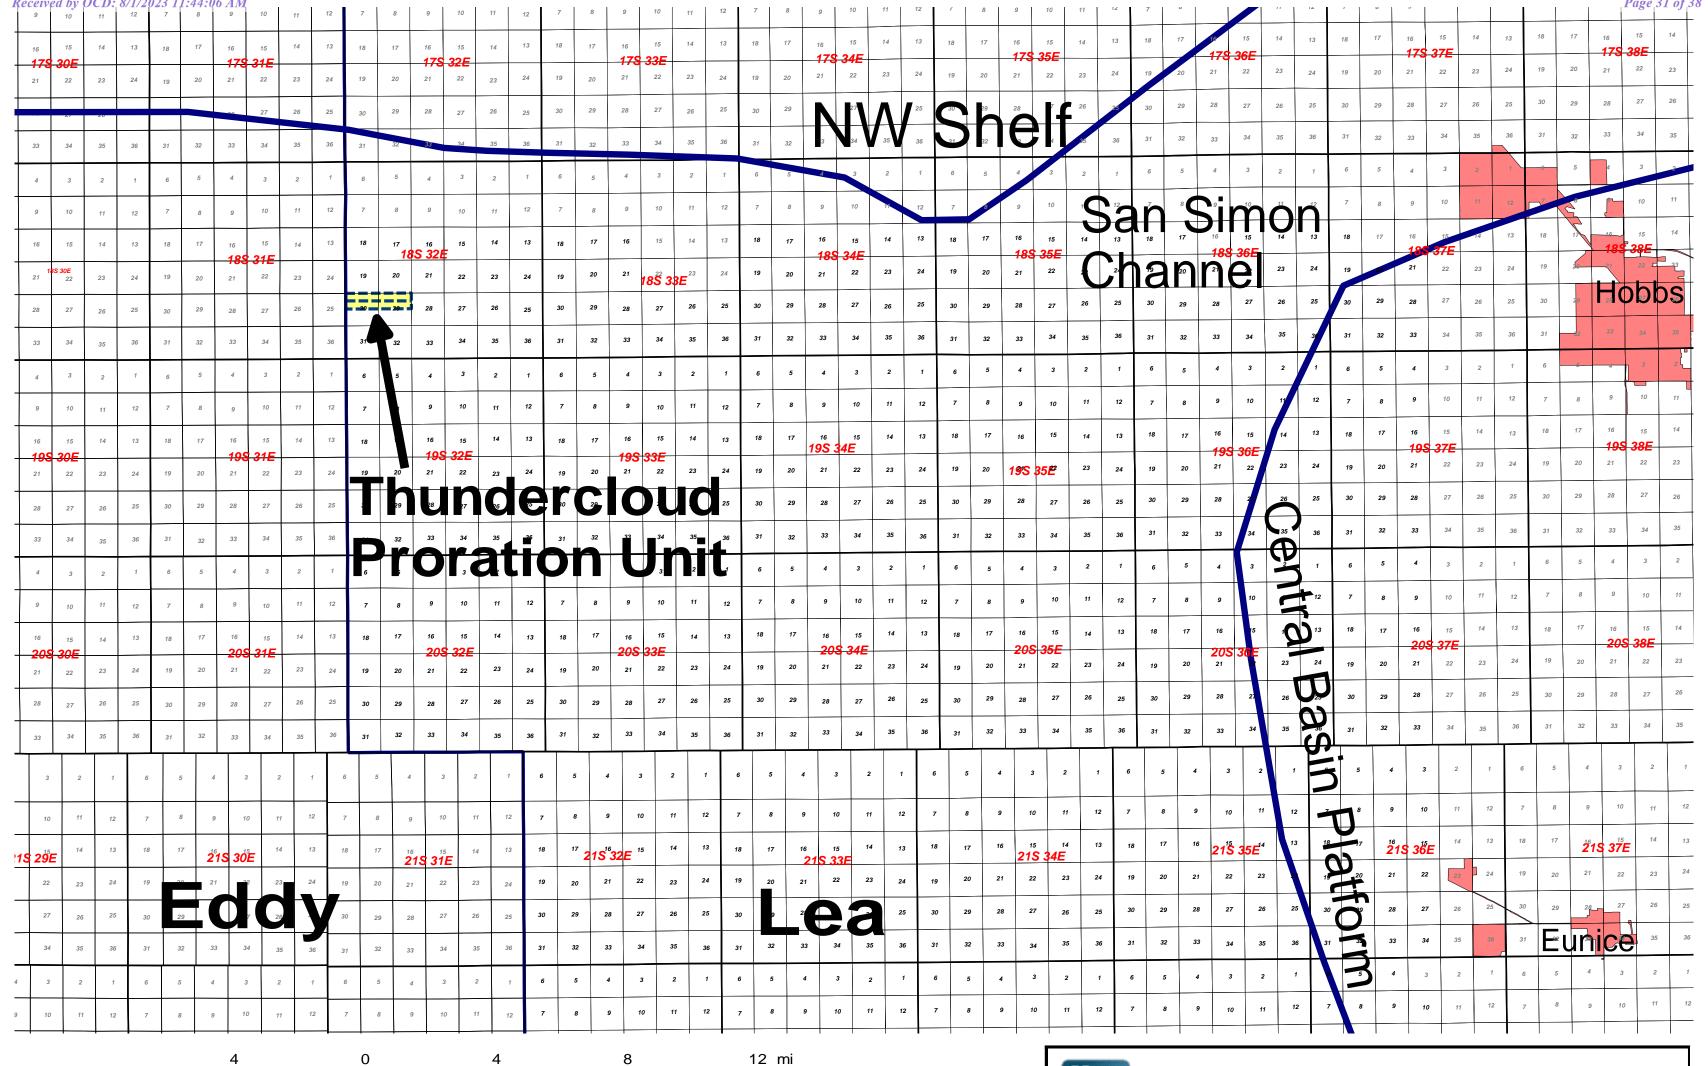

ATTORNEYS FOR MEWBOURNE OIL COMPANY

CASE :

Application of Mewbourne Oil Company for Compulsory Pooling, Lea County, New Mexico. Applicant in the above-styled cause seeks an order pooling a 321.09-acre standard horizontal well spacing unit in the Bone Spring formation underlying the S2N2 of Sections 29 and the S2NE4, SE4NW4, Lot 2 (SW4NW4 equivalent) of irregular Section 30, Township 18 South, Range 32 East, NMPM, Lea County, New Mexico. This spacing unit will be initially dedicated to the 1. The proposed Thundercloud 29/30 B2HE Fed Com 1H well to be horizontally drilled with a first take point in the SE4NE4 (Unit H) of Section 29 and a last take point in the SW4NW4 equivalent (Lot 2) of irregular Section 30. Also to be considered will be the cost of drilling and completing the well and the allocation of the cost thereof, the operating costs and charges for supervision, the designation of applicant as operator of the proposed spacing unit, and a 200% charge for risk involved in drilling said well. Said area is located approximately 9 miles southwest of Maljamar, New Mexico.

4. Mewbourne seeks an order pooling all uncommitted interests in the Bone Spring

formation [Lusk; Bone Spring North Pool (41450)] underlying standard horizontal spacing units

in the N2 equivalent of Sections 29 and 30, Township 18 South, Range 32 East, NMPM, Lea

County, New Mexico, as follows:

<u>Case 23674</u> seeks to pool a standard 321.07-acre horizontal well spacing unit in the

Bone Spring formation underlying the N2N2 of Section 29 and the N2NE4,

NE4NW4 and Lot 1 (NW4NW4 equivalent) of irregular 30. This spacing unit will