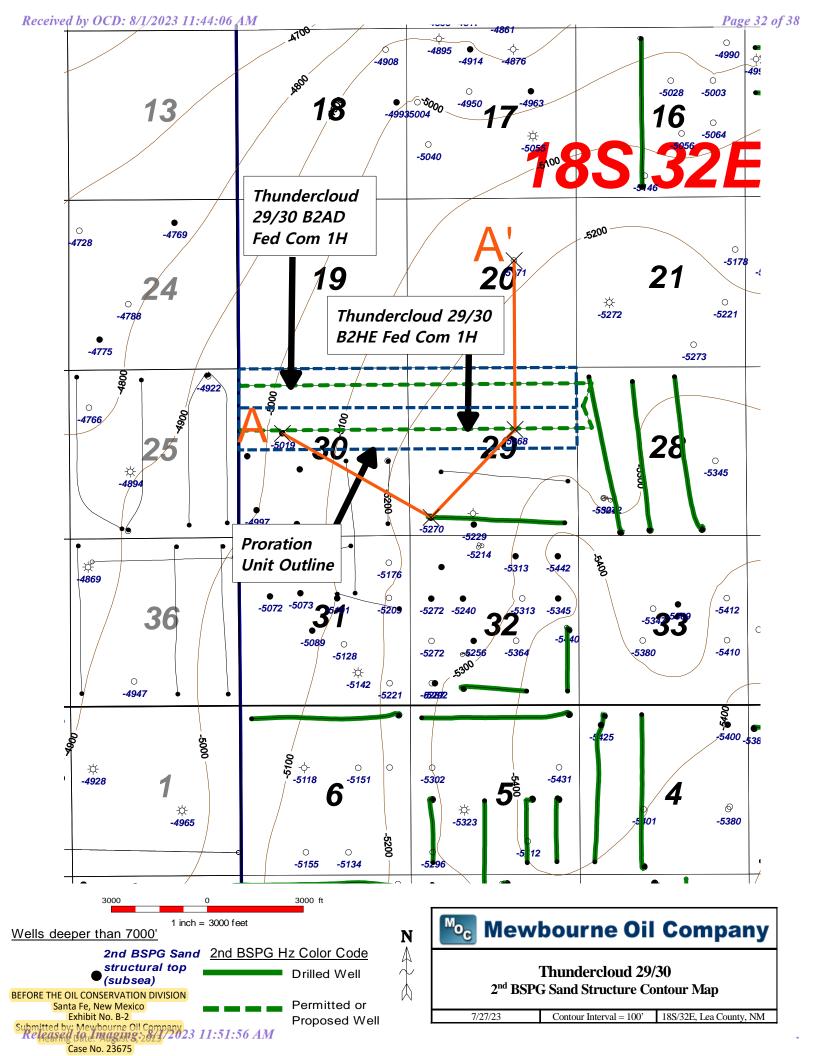

| Received by OCD: 8/1/2023 11:44:06 AM                   |                                                    | Page 5 of 38 |
|---------------------------------------------------------|----------------------------------------------------|--------------|
| Well Bore Location Map                                  | Exhibit A-2, B-2                                   |              |
| Structure Contour Map - Subsea Depth                    | Exhibit B-2                                        |              |
| Cross Section Location Map (including wells)            | Exhibit B-2                                        |              |
| Cross Section (including Landing Zone)                  | Exhibit B-3                                        |              |
| Additional Information                                  |                                                    |              |
| Special Provisions/Stipulations                         |                                                    |              |
| CERTIFICATION: I hereby certify that the information pr | ovided in this checklist is complete and accurate. |              |
| Printed Name (Attorney or Party Representative):        | Michael Feldewert                                  |              |
| Signed Name (Attorney or Party Representative):         | Jacket & Mayors                                    |              |
| Date:                                                   |                                                    | 8/1/2023     |

Case No. 23675

well to be horizontally drilled with a first take point in the NE4NE4 (Unit A) of Section 29 and a last take point in the NW4NW4 equivalent (Lot 1) of irregular Section 30.

- Case 23675 seeks to pool a standard 321.09-acre horizontal well spacing unit in the Bone Spring formation underlying the S2N2 of Sections 29 and the S2NE4, SE4NW4, Lot 2 (SW4NW4 equivalent) of irregular Section 30. This spacing unit will be initially dedicated to the proposed **Thundercloud 29/30 B2HE Fed Com**1H well to be horizontally drilled with a first take point in the SE4NE4 (Unit H) of Section 29 and a last take point in the SW4NW4 equivalent (Lot 2) of irregular Section 30.
- 5. **MOC Exhibit A-2** contains the Form C-102s for the proposed initial wells for each spacing unit.
- 6. MOC Exhibit A-3 identifies the tracts of land comprising the proposed spacing units, and the working interest ownership in each tract and their respective interest in the horizontal spacing unit. Mewbourne has identified the "uncommitted" working interest owners that remain to be pooled in red. The acreage is comprised of federal lands.
- 7. Mewbourne has been able to locate an address of record for all the mineral owners that it seeks to pool.
- 8. **MOC Exhibit A-4** contains a sample of the well proposal letter and the AFEs for the proposed wells submitted to the working interest owners that Mewbourne has been able to locate. The costs reflected in these AFEs are consistent with what Mewbourne and other operators have incurred for drilling similar horizontal wells in the area in this formation.