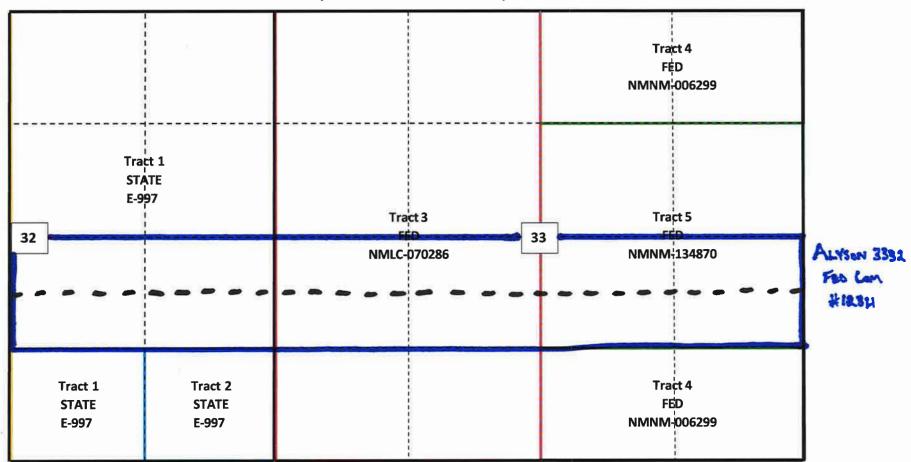

## Exhibit C-2

### Alyson 3332 Fed Com Tract Map

- 5. **Matador Exhibit C-1** contains a draft Form C-102 for the initial well in the horizontal spacing unit. This form demonstrates that the completed internal for the well will meet the standard setback requirements for horizontal oil wells.
- 6. Matador understands that this Bone Spring well will be placed in the WC-015 G-04 S203032P; BONE SPRING [98008] pool.
- 7. **Matador Exhibit C-2** identifies the tracts of land comprising the proposed horizontal spacing unit. The subject acreage is comprised of state and federal acreage.
- 8. There are no depth severances within the Bone Spring formation underlying this acreage.
- 9. **Matador Exhibit C-3** identifies the overriding royalty interest owners that Matador is seeking to pool in the proposed horizontal spacing unit.
- 10. Matador is only seeking to pool overriding royalty interest owners. Because these are non-cost bearing interests, Matador has not included a sample well proposal, AFE, or a chronology of contacts, and is not requesting overhead and administrative penalty costs. Matador owns 100% of the working interest in the proposed spacing unit.
- 11. Matador has provided the law firm of Holland & Hart LLP with the names and addresses of the parties that Matador seeks to pool and instructed that they be notified of this hearing.
- 12. **Matador Exhibits C-1 through C-3** were either prepared by me or compiled under my direction and supervision.