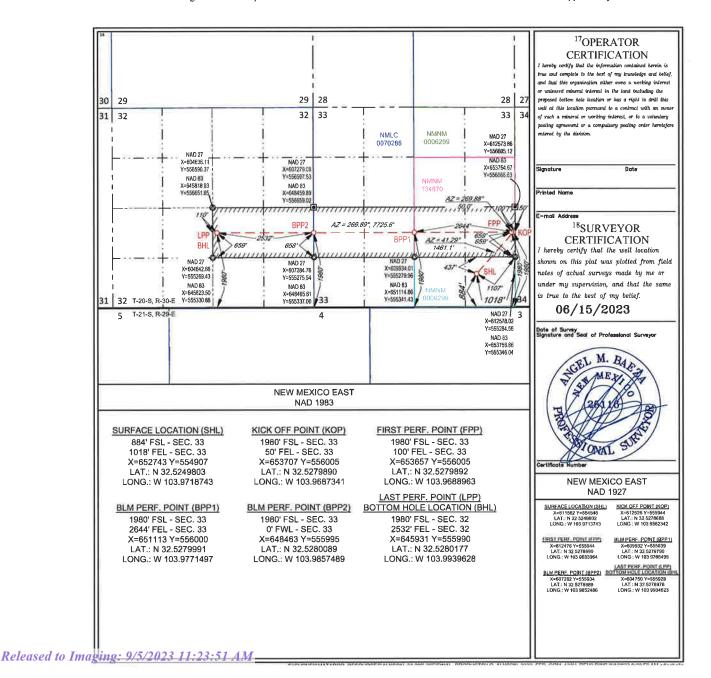

## Exhibit C-1

Dedicated Acres

240

Joint or Infill

District I . 1625 N. French Dr., Hobbs, NM 88240 Phone: (575) 393-6161 Fax: (575) 393-0720 District II 811 S. First St., Artesia, NM 88210 Phone: (575) 748-1283 Fax: (575) 748-9720 District III

1000 Rio Brazos Road, Aztec, NM 87410
Phone: (505) 334-6178 Fax: (505) 334-6170 District IV 1220 S. St. Francis Dr., Santa Fe, NM 87505 Phone: (505) 476-3460 Fax: (505) 476-3462

State of New Mexico
Submitted by: MRC Permian Company
FORM C-102
Energy, Minerals & Natural Resources Office of the State of New Mexico
Case No. 23748
FORM C-102
Case No. 23748

Case No. 23748
Submit one copy to appropriate

AMENDED REPORT

**District Office** 

Department OIL CONSERVATION DIVISION

1220 South St. Francis Dr. Santa Fe, NM 87505

WELL LOCATION AND ACREAGE DEDICATION PLAT API Number 98008 NC-015 5203032 Bone Property Code Property Name ALYSON 3332 FED COM 123H OGRID No. \*Operator Name Elevation 228937 MATADOR PRODUCTION COMPANY 3393 10 Surface Location UL or lot no. Township Rang Lot 1dn Feet from th North/South lin Feet from the East/West lin Section P 33 20-S 30-E 884 SOUTH 1018 EAST **EDDY** <sup>11</sup>Bottom Hole Location If Different From Surface East/West lin UL or let no. Feet from the Feet From th 20-S 30-E SOUTH 32 1980' 2532' EAST **EDDY** 

No allowable will be assigned to this completion until all interests have been consolidated or a non-standard unit has been approved by the division.

Order No