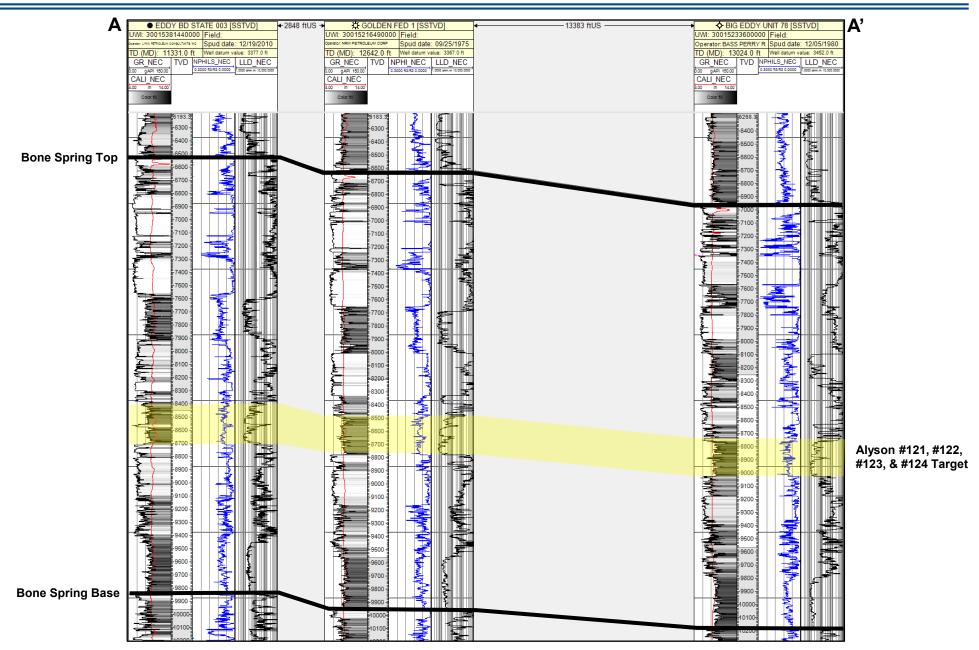

- 7. Also included on Matador Exhibit D-2 is a line of cross section from A to A'.
- 8. Matador Exhibit D-3 is a structural cross-section prepared displaying open-hole logs run over the Bone Spring formation from the three representative wells denoted from A to A'. For each well in the cross-section, the following logs are included: gamma ray, caliper, porosity, and resistivity, where available. The proposed target intervals for each of the respective proposed wells is labeled and marked with a yellow shaded area. The logs in the cross-section demonstrate that the targeted intervals, within the Bone Spring formation, are consistent in thickness, across the entirety of the proposed spacing units.
- 9. In my opinion, the lay-down orientation is the preferred orientation for development in this area for Bone Spring wells because the maximum horizontal stress is north-south in this area.
- 10. Based on my geologic study of the area, I have not identified any geologic impediments to drilling horizontal wells within the Bone Spring formation in the area of the spacing units proposed in these cases.
- 11. In my opinion, each quarter-quarter section will be productive and contribute moreor-less equally to production from each horizontal spacing unit.
- 12. In my opinion, horizontal drilling will be the most efficient method to develop this acreage, to prevent the drilling of unnecessary wells, and to result in the greatest ultimate recovery.
- 13. Approving Matador's applications will be in the best interest of conservation, the prevention of waste, and protection of correlative rights.

# WC-015 G-04 S203032P; BONE SPRING, (98008) Structural Cross-Section A – A'

STATE OF NEW MEXICO ENERGY, MINERALS AND NATURAL RESOURCES DEPARTMENT OIL CONSERVATION DIVISION

APPLICATION OF MRC PERMIAN COMPANY FOR COMPULSORY POOLING, EDDY COUNTY, NEW MEXICO.