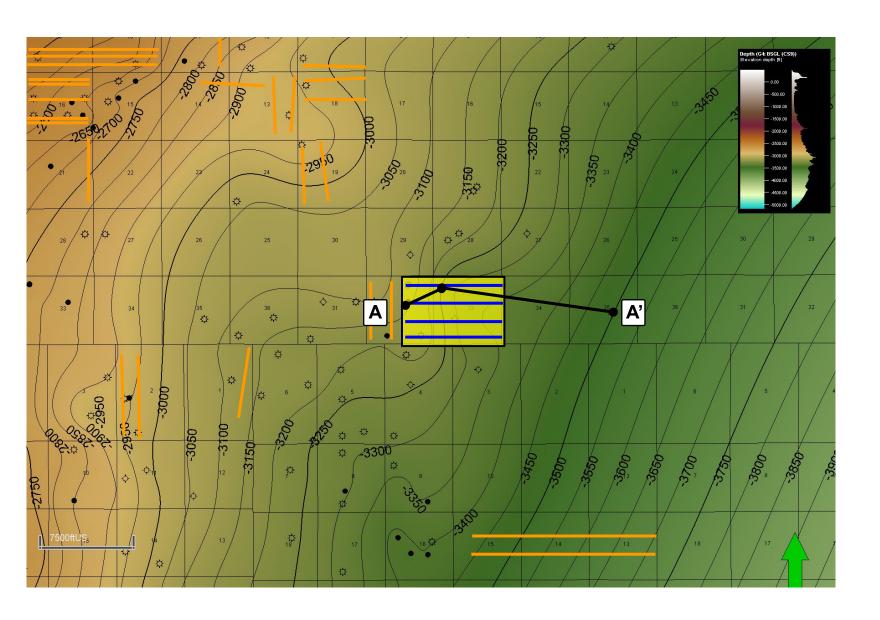

# SELF-AFFIRMED STATEMENT OF ANDREW PARKER

- 1. My name is Andrew Parker. I work for MRC Energy Company, an affiliate of Matador Production Company ("Matador"), as a Senior Vice President of Geoscience.
- 2. I have previously testified before the New Mexico Oil Conservation Division as an expert witness in petroleum geology. My credentials as a petroleum geologist have been accepted by the Division and made a matter of record.
- 3. I am familiar with the applications filed by Matador in these cases, and I have conducted a geologic study of the lands in the subject area.
- 4. Matador Exhibit D-1 is a locator map outlining the horizontal spacing units with a black box shaded in yellow, with the larger area identified in a red box.
- 5. In these cases, Matador intends to develop the Second Bone Spring of the Bone Spring formation.
- 6. Matador Exhibit D-2 is a subsea structure map prepared off the top of the Bone Spring formation. The contour interval is 50 feet. The structure map shows the Bone Spring

BEFORE THE OIL CONSERVATION DIVISION
Santa Fe, New Mexico
Exhibit No. D
Submitted by: MRC Permian Company
Hearing Date: September 7, 2023
Case Nos. 23746-23749

Received by OCD: 9/5/2023 10:24:30 AM

formation gently dipping to the southeast. The structure appears consistent across the proposed wellbore paths. I do not observe any faulting, pinchouts, or other geologic impediments to horizontal drilling.

- 7. Also included on Matador Exhibit D-2 is a line of cross section from A to A'.
- 8. Matador Exhibit D-3 is a structural cross-section prepared displaying open-hole logs run over the Bone Spring formation from the three representative wells denoted from A to A'. For each well in the cross-section, the following logs are included: gamma ray, caliper, porosity, and resistivity, where available. The proposed target intervals for each of the respective proposed wells is labeled and marked with a yellow shaded area. The logs in the cross-section demonstrate that the targeted intervals, within the Bone Spring formation, are consistent in thickness, across the entirety of the proposed spacing units.
- 9. In my opinion, the lay-down orientation is the preferred orientation for development in this area for Bone Spring wells because the maximum horizontal stress is north-south in this area.
- 10. Based on my geologic study of the area, I have not identified any geologic impediments to drilling horizontal wells within the Bone Spring formation in the area of the spacing units proposed in these cases.
- 11. In my opinion, each quarter-quarter section will be productive and contribute moreor-less equally to production from each horizontal spacing unit.
- 12. In my opinion, horizontal drilling will be the most efficient method to develop this acreage, to prevent the drilling of unnecessary wells, and to result in the greatest ultimate recovery.
- 13. Approving Matador's applications will be in the best interest of conservation, the prevention of waste, and protection of correlative rights.

## WC-015 G-04 S203032P; BONE SPRING, (98008) Structure Map (Top Bone Spring Subsea) A – A' Reference Line

## Map Legend

**Alyson Wells** 

**Bone Spring Wells** 

**Project Area** 

C. I. = 50