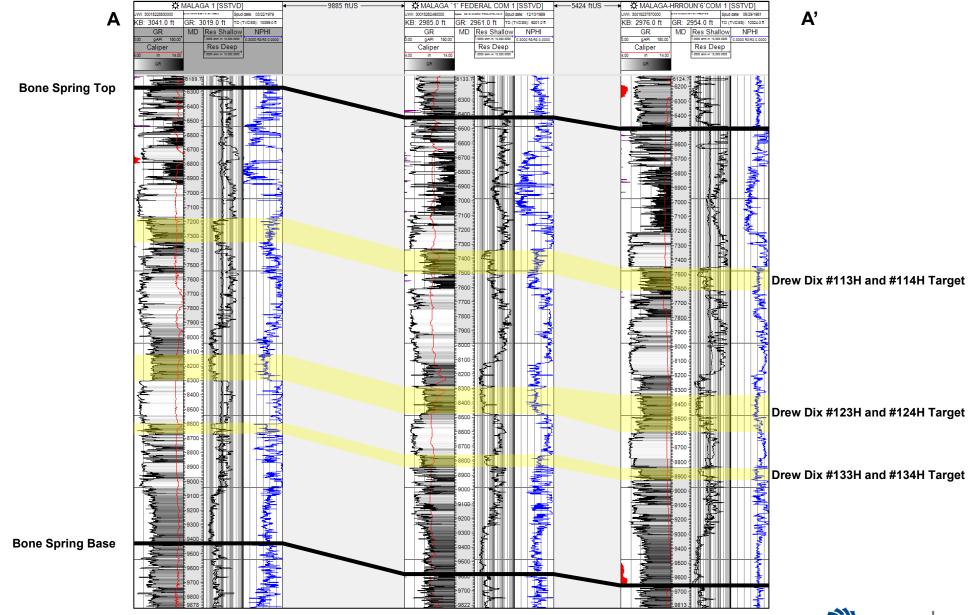

In connection with the above, please note the following:

- The estimated cost of drilling, testing, completing, and equipping of each Well is itemized on the five (5) enclosed Authority for Expenditures ("AFE") dated May 4, 2023.
- Drew Dix Fed Com #113H: to be drilled from a legal location with a proposed surface hole location located at 721' FSL and 661' FEL of Section 1-24S-28E, a proposed first take point located at 1,980' FSL and 100' FEL of Section 1-24S-28E, and a proposed last take point located at 1,980' FSL and 2,561' FEL of Section 2-24S-28E. The Well will have a targeted interval within the Bone Spring formation and will be drilled horizontally in the Bone Spring (~7,480' TVD) to a Measured Depth of approximately 15,247'.
- Drew Dix Fed Com #114H: to be drilled from a legal location with a proposed surface hole location located at 751' FSL and 661' FEL of Section 1-24S-28E, a proposed first take point located at 660' FSL and 100' FEL of Section 1-24S-28E, and a proposed last take point located at 660' FSL and 2,570' FEL of Section 2-24S-28E. The Well will have a targeted interval within the Bone Spring formation and will be drilled horizontally in the Bone Spring (~7,470' TVD) to a Measured Depth of approximately 15,237'.
- Drew Dix Fed Com #123H: to be drilled from a legal location with a proposed surface hole location located at 691' FSL and 661' FEL of Section 1-24S-28E, a proposed first take point located at 2,310' FSL and 100' FEL of Section 1-24S-28E, and a proposed last take point located at 2,310' FSL and 2,559' FEL of Section 2-24S-28E. The Well will have a targeted interval within the Bone Spring formation and will be drilled horizontally in the Bone Spring (~8,450' TVD) to a Measured Depth of approximately 16,217'.

Case No. 23670

- Drew Dix Fed Com #133H: to be drilled from a legal location with a proposed surface hole location located at 811' FSL and 661' FEL of Section 1-24S-28E, a proposed first take point located at 1,980' FSL and 100' FEL of Section 1-24S-28E, and a proposed last take point located at 1,980' FSL and 2,561' FEL of Section 2-24S-28E. The Well will have a targeted interval within the Bone Spring formation and will be drilled horizontally in the Bone Spring (~8,880' TVD) to a Measured Depth of approximately 16,647'.
- Drew Dix Fed Com #134H: to be drilled from a legal location with a proposed surface hole location located at 781' FSL and 661' FEL of Section 1-24S-28E, a proposed first take point located at 660' FSL and 100' FEL of Section 1-24S-28E, and a proposed last take point located at 660' FSL and 2,570' FEL of Section 2-24S-28E. The Well will have a targeted interval within the Bone Spring formation and will be drilled horizontally in the Bone Spring (~8,880' TVD) to a Measured Depth of approximately 16,647'.