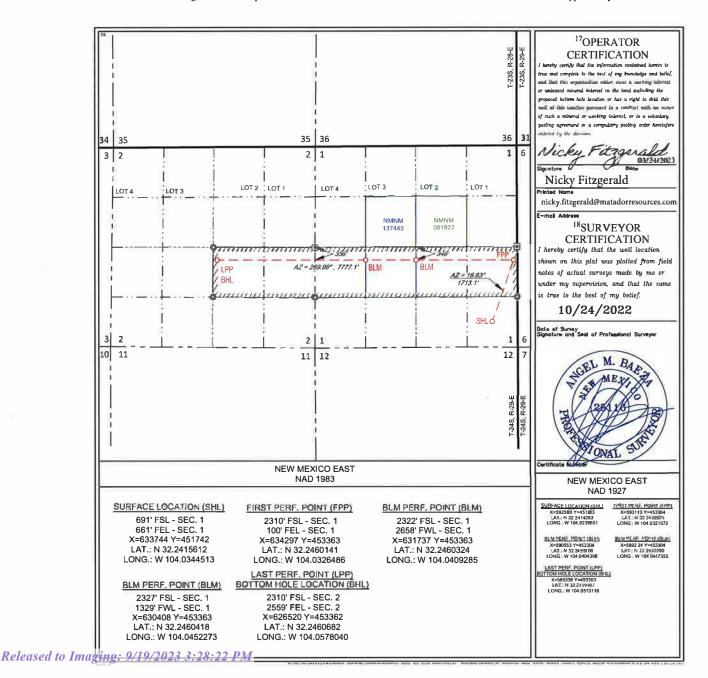

AMENDED REPORT

WELL LOCATION AND ACREAGE DEDICATION PLAT

|                 | <sup>1</sup> API Number  | •                                |                  | Pool Code     |                |                    | <sup>3</sup> Pool Name |                 |                          |  |  |
|-----------------|--------------------------|----------------------------------|------------------|---------------|----------------|--------------------|------------------------|-----------------|--------------------------|--|--|
|                 |                          | 15011 CULEBRA BLUFF; BONE SF     |                  |               |                |                    |                        | E SPRING, SOUTH | RING, SOUTH              |  |  |
| *Property       | Code                     | SProperty Name                   |                  |               |                |                    |                        |                 | <sup>6</sup> Well Number |  |  |
|                 |                          |                                  |                  | D             | REW DIX F      | ED COM             |                        |                 | 123H                     |  |  |
| OGRID           | No.                      |                                  |                  |               | *Operator No   | ame                |                        | :?s             | Elevation                |  |  |
| 228937          |                          | MATADOR PRODUCTION COMPANY 2984' |                  |               |                |                    |                        | 2984'           |                          |  |  |
|                 | -                        |                                  |                  |               | 10 Surface Lo  | cation             |                        |                 |                          |  |  |
| UL or lot no.   | Section                  | Township                         | Range            | Lot Ida       | Feet from the  | North/South line   | Feet from the          | East/West line  | County                   |  |  |
| P               | 1                        | 24-S                             | 28-E             | -             | 691'           | SOUTH              | 661'                   | EAST            | EDDY                     |  |  |
|                 |                          |                                  | 11 <sub>B</sub>  | ottom Hole    | Location If Di | ifferent From Surf | ace                    |                 |                          |  |  |
| UL or lot no.   | Sertion                  | Township                         | Range            | l.ol Idn      | Feet from the  | North/South Hae    | Feet from the          | East/West line  | Count                    |  |  |
| J               | 2                        | 24-S                             | 28-E             | ( <del></del> | 2310'          | SOUTH              | 2559'                  | EAST            | <b>EDDY</b>              |  |  |
| Dedicated Acres | <sup>13</sup> Joint or 1 | пПII   <sup>14</sup> Со          | nsolidation Code | 15 Order      | No.            |                    | 4.                     |                 |                          |  |  |