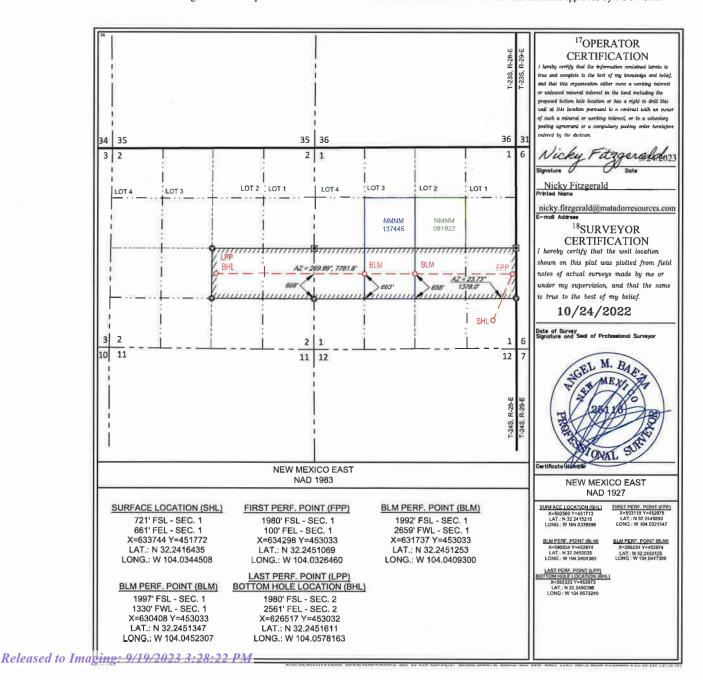

Santa Fe, NM 87505

Submit one copy to appropriate

District Office

WELL LOCATION AND ACREAGE DEDICATION PLAT

|                              |                          | W.                                               | ELL LO                               | CATIO            | N AND ACK                | EAGE DEDIC        | ATION PLA     | T               |           |
|------------------------------|--------------------------|--------------------------------------------------|--------------------------------------|------------------|--------------------------|-------------------|---------------|-----------------|-----------|
|                              | API Number Pool Code     |                                                  |                                      |                  | <sup>3</sup> Pool Name   |                   |               |                 |           |
|                              |                          |                                                  | 15011 CULEBRA BLUFF; BONE SPRING, SO |                  |                          |                   |               | NE SPRING, SOUT | TH        |
| *Property C                  | Code                     | <sup>5</sup> Property Name <sup>6</sup> Well Num |                                      |                  |                          |                   |               | ell Number      |           |
|                              |                          |                                                  | DREW DIX FED COM 1131                |                  |                          |                   |               |                 | 113H      |
| OGRID !                      | No.                      |                                                  | *Operator Name **Elevation           |                  |                          |                   |               |                 | Elevation |
| 228937                       | ,                        |                                                  | MATADOR PRODUCTION COMPANY 2983'     |                  |                          |                   |               | 2983'           |           |
|                              |                          |                                                  |                                      |                  | <sup>10</sup> Surface Lo | cation            |               |                 |           |
| UL or lot no.                | Section                  | Township                                         | Range                                | Lot Idn          | Feet from the            | North/South line  | Feet from the | East/West line  | County    |
| P                            | 1                        | 24-S                                             | 28-E                                 | -                | 721'                     | SOUTH             | 661"          | EAST            | EDDY      |
|                              |                          |                                                  | 11B                                  | ottom Ho         | le Location If D         | ifferent From Sur | face          |                 |           |
| UL or lot no.                | Section                  | Township                                         | Range                                | Lot Idn          | Feet from the            | North/South line  | Feet from the | East/West line  | County    |
| J                            | 2                        | 24-S                                             | 28-E                                 | 3 <del>-</del> 5 | 1980'                    | SOUTH             | 2561'         | EAST            | EDDY      |
| <sup>2</sup> Dedicated Acres | <sup>13</sup> Joint or I | Infill 14Con                                     | solidation Cod                       | e 15Orde         | r No.                    |                   |               |                 |           |
| 240                          |                          |                                                  |                                      |                  |                          |                   |               |                 |           |
|                              |                          |                                                  |                                      |                  |                          |                   |               |                 |           |