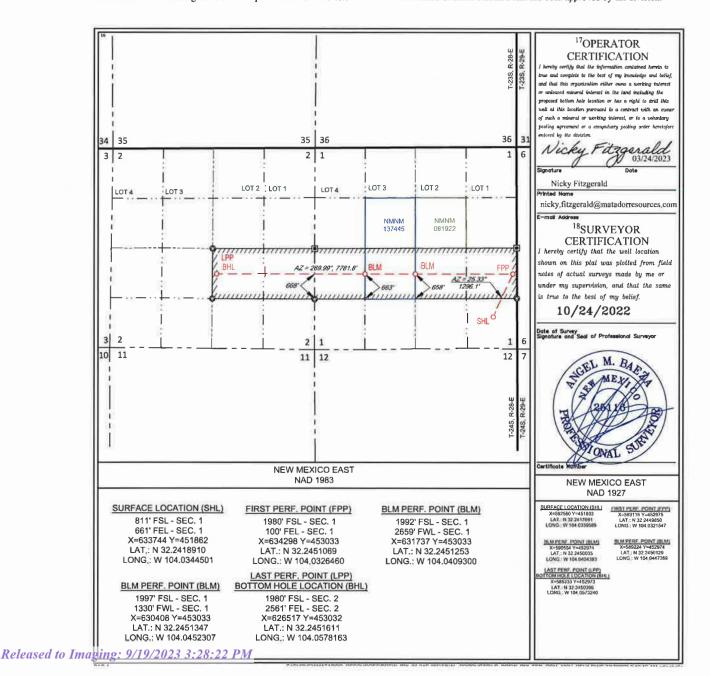

#### WELL LOCATION AND ACREAGE DEDICATION PLAT

|                                                  | API Number    | r <sup>2</sup> Pool Code <sup>3</sup> Pool Name   |                  |                       |               |                  |               |              |           |
|--------------------------------------------------|---------------|---------------------------------------------------|------------------|-----------------------|---------------|------------------|---------------|--------------|-----------|
|                                                  |               | 15011 CULEBRA BLUFF; BONE SPRING, SOUTH           |                  |                       |               |                  | SOUTH         |              |           |
| *Property C                                      | ode           | <sup>5</sup> Property Name <sup>6</sup> Well Numb |                  |                       |               |                  |               | Well Number  |           |
|                                                  |               |                                                   |                  | Γ                     | DREW DIX I    | FED COM          |               |              | 133H      |
| OGRID N                                          | lo.           | *Operator Name *Elevation                         |                  |                       |               |                  |               | Elevation    |           |
| 228937                                           |               | MATADOR PRODUCTION COMPANY 2983'                  |                  |                       |               |                  | 2983'         |              |           |
| <sup>10</sup> Surface Location                   |               |                                                   |                  |                       |               |                  |               |              |           |
| UL or lot no.                                    | Section       | Township                                          | Range            | Let 1dn               | Feet from the | North/South line | Feet from the | East/West II | ne County |
| P                                                | 1             | 24-S                                              | 28-E             | - [                   | 811'          | SOUTH            | 661'          | EAST EDDY    |           |
| 11Bottom Hole Location If Different From Surface |               |                                                   |                  |                       |               |                  |               |              |           |
| UL or lot no.                                    | Section       | Township                                          | Range            | Lot Idn               | Feet from the | North/South line | Feet from the | East/West 1  | ne County |
| J                                                | 2             | 24-S                                              | 28-E             | -                     | 1980'         | SOUTH            | 2561'         | EAST         | EDDY      |
| Dedicated Acres                                  | 13 Joint or 1 | nfill 14Co                                        | nsolidation Code | e <sup>1/5</sup> Orde | r No.         |                  |               |              |           |