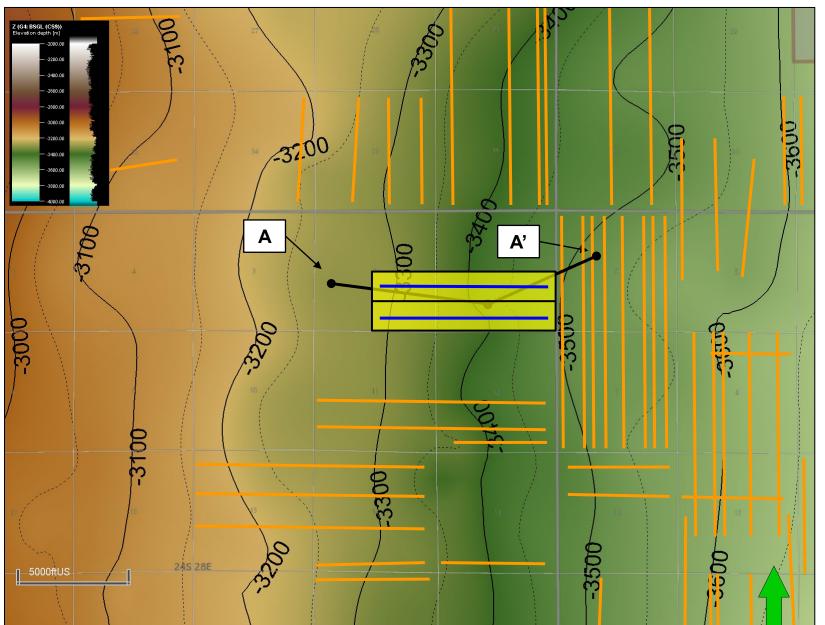

245 36 E | 245 37E | 246<br>38E   | LK A52   |
| se.                   | 255.726                | 251,216  | 255.246  | 255 256 | 255 26E | 255 270  | 255 281 | 255 291          | 255 30E  | 255 31E            | 255 320     | 295 33£ | 255.340 | 255-351 | 255 365  | 255 37E |              | UK ASS   |
| 1                     | 265.228                | 265-23E  | 26.5 24E | 26S 25E | 265 26E | 2.65 27E | 265 28E | 100<br>New Mexi  | 000ftUS  | 1137716            | 125         | 265.33E | 265 346 | 265 356 | 76536E   | 265 37E | 265          | ILIK A56 |

# Structure Map (Top Bone Spring Subsea) A – A' Reference Line

BEFORE THE OIL CONSERVATION DIVISION 0 of 53
Santa Fe, New Mexico
Exhibit No. D-2

Submitted by: MRC Permian Company Hearing Date: September 21, 2023 Case Nos. 23670 & 23671



#### **Map Legend**

**Drew Dix Wells** 

**Bone Spring Wells** 

**Project Area** 



C. I. = 50'

Santa Fe, New Mexico
Exhibit No. D-3

Submitted by: MRC Permian Company Hearing Date: September 21, 2023 Case Nos. 23670 & 23671

### Culebra Bluff; Bone Spring, South (15011) Structural Cross-Section A – A'



STATE OF NEW MEXICO ENERGY, MINERALS AND NATURAL RESOURCES DEPARTMENT OIL CONSERVATION DIVISION

APPLICATION OF MRC PERMIAN COMPANY FOR COMPULSORY POOLING, EDDY COUNTY, NEW MEXICO.

**CASE NO. 23670** 

## SELF-AFFIRMED STATEMENT OF PAULA M. VANCE

- 1. I am attorney in fact and authorized representative of MRC Permian Company ("MRC"), the Applicant herein. I have personal knowledge of the matter addressed herein and am competent to provide this self-affirmed statement.
- 2. The abo