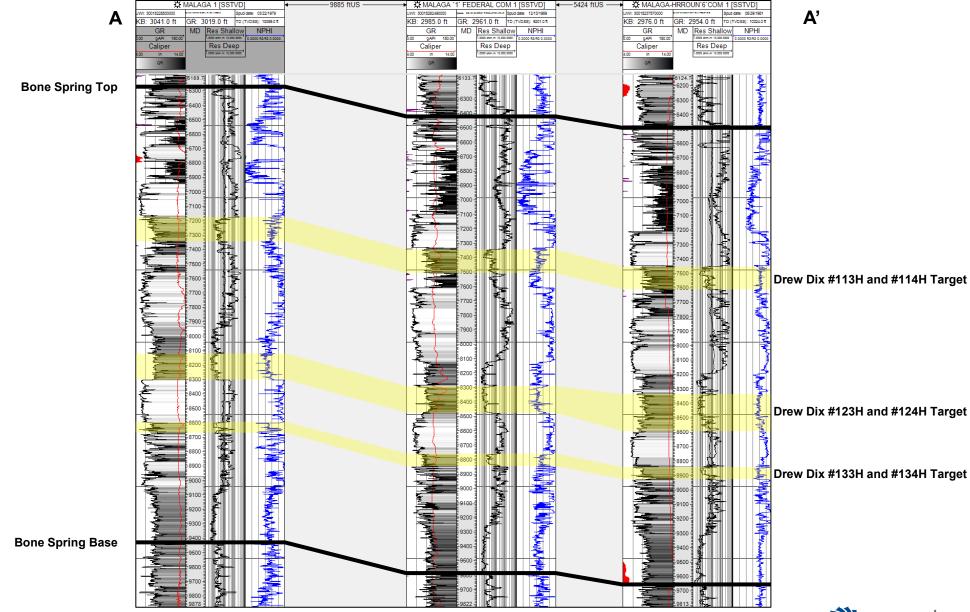

o Matador Exhibit D-3: Stratigraphic cross-section

- Matador Exhibit E: Self-Affirmed Statement of Notice
- Matador Exhibit F: Affidavit of Publication for the Case