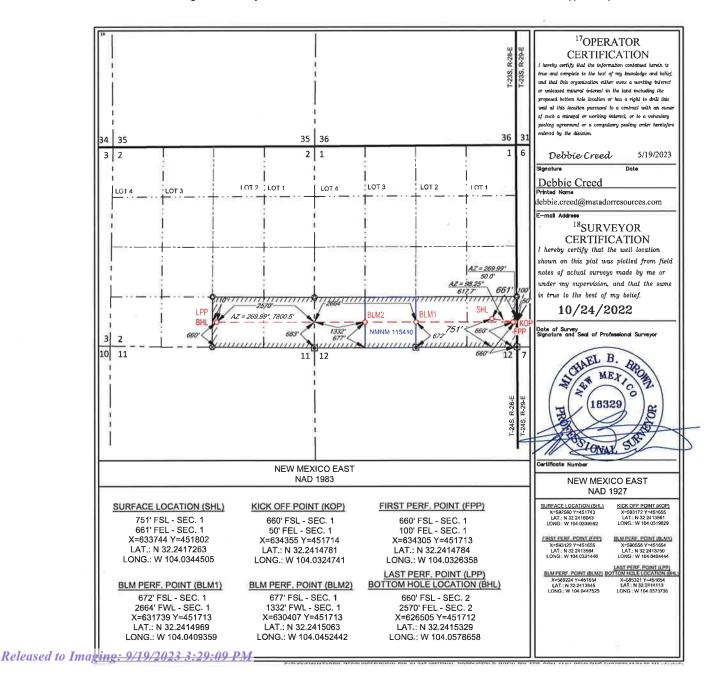

### WELL LOCATION AND ACREAGE DEDICATION PLAT

|                 |                          |               |                  |                          | AND ACKI       | LAGE DEDICA                       |               | _              |           |
|-----------------|--------------------------|---------------|------------------|--------------------------|----------------|-----------------------------------|---------------|----------------|-----------|
|                 | API Number               |               |                  | Pool Code<br>15011       |                | Culebra Bluff; Bone Spring, South |               |                |           |
| *Property Code  |                          |               |                  | <sup>5</sup> Property Na | me             |                                   | 6 M           | Well Number    |           |
| DREW D          |                          |               | REW DIX F        | IX FED COM               |                |                                   | 114H          |                |           |
| OGRID N         | No.                      |               |                  |                          | *Operator Na   | ıme                               |               |                | Elevation |
| 22893           | 7                        |               | M                | ATADOF                   | PRODUCT        | TION COMPAN                       | ΙΥ            |                | 2983'     |
|                 |                          |               |                  |                          | 10 Surface Loc | cation                            |               |                |           |
| UL or lot no.   | Section                  | Township      | Range            | Lot 1dn                  | Feet from the  | North/South line                  | Feet from the | East/West line | County    |
| P               | 1                        | 24-S          | 28-E             | -                        | 751'           | SOUTH                             | 661'          | EAST           | EDDY      |
|                 |                          |               | <sup>11</sup> Be | ttom Hole                | Location If Di | fferent From Suri                 | face          |                |           |
| UL or lot no.   | Section                  | Township      | Runge            | Lot Idn                  | Feet from the  | North/South line                  | Feet from the | East/West line | County    |
| 0               | 2                        | 24-S          | 28-E             | 2-2                      | 660'           | SOUTH                             | 2570'         | EAST           | EDDY      |
| Dedicated Acres | <sup>13</sup> Joint or I | Infill [14Col | nsolidation Code | 15Order                  | No.            | 2.                                |               |                |           |

No allowable will be assigned to this completion until all interests have been consolidated or a non-standard unit has been approved by the division.

District I 1625 N. French Dr., Hobbs, NM 88240 Phone: (575) 393-6161 Fax: (575) 393-0720 District II 811 S. First St., Artesia, NM 88210 Phone: (575) 748-1283 Fax: (575) 748-9720 District III 1000 Rio Brazos Road, Aztec, NM 87410 Phone: (505) 334-6178 Fax: (505) 334-6170 District IV 1220 S. St. Francis Dr., Santa Fe, NM 87505 Phone: (505) 476-3460 Fax: (505) 476-3462