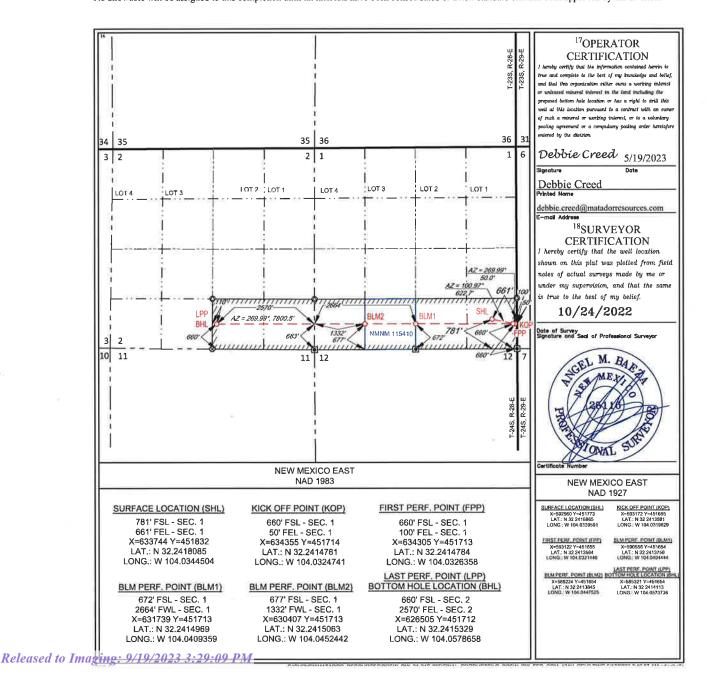

### WELL LOCATION AND ACREAGE DEDICATION PLAT

|                                      | API Number  | •            | 15                             | <sup>2</sup> Pool Code<br>011 | Cı                       | ılebra Bluff; Bor | <sup>3</sup> Pool Name<br>ff; Bone Spring, South |                |             |  |
|--------------------------------------|-------------|--------------|--------------------------------|-------------------------------|--------------------------|-------------------|--------------------------------------------------|----------------|-------------|--|
| *Property 0                          |             |              |                                |                               | <sup>5</sup> Property Na | operty Name       |                                                  |                | Well Number |  |
|                                      |             | DREW DIX     |                                |                               |                          | X FED COM         |                                                  |                | 134H        |  |
| 7OGRID                               | No.         |              |                                |                               | <sup>5</sup> Operator Na | me                |                                                  | <sup>9</sup> F | Elevation   |  |
| 228937                               |             |              | M                              | IATADOR                       | PRODUCT                  | TON COMPAN        | ΙΥ                                               | 2              | 2984'       |  |
|                                      |             |              |                                |                               | 10 Surface Loc           | cation            |                                                  |                |             |  |
| UL or lot no.                        | Section     | Township     | Range                          | Lot ldn                       | Feet from the            | North/South line  | Feet from the                                    | East/West line | County      |  |
| P                                    | 1           | 24-S         | 24-S 28-E - 781' SOUTH 661' EA |                               |                          |                   | EAST                                             | EDDY           |             |  |
|                                      |             |              | <sup>11</sup> B                | ottom Hole                    | Location If Di           | fferent From Surf | ace                                              |                |             |  |
| UL or lot no.                        | Section     | Township     | Runge                          | Lot Idn                       | Feet from the            | North/South line  | Feet from the                                    | East/West line | County      |  |
| 0                                    | 2           | 24-S         | 28-E                           |                               | 660'                     | SOUTH             | 2570'                                            | EAST           | EDDY        |  |
| <sup>12</sup> Dedicated Acres<br>240 | 13 Joint or | Infill 14Cor | solidation Code                | 15Order                       | No.                      |                   |                                                  |                |             |  |

No allowable will be assigned to this completion until all interests have been consolidated or a non-standard unit has been approved by the division.

1:12,000

1 inch equals 1,000 feet