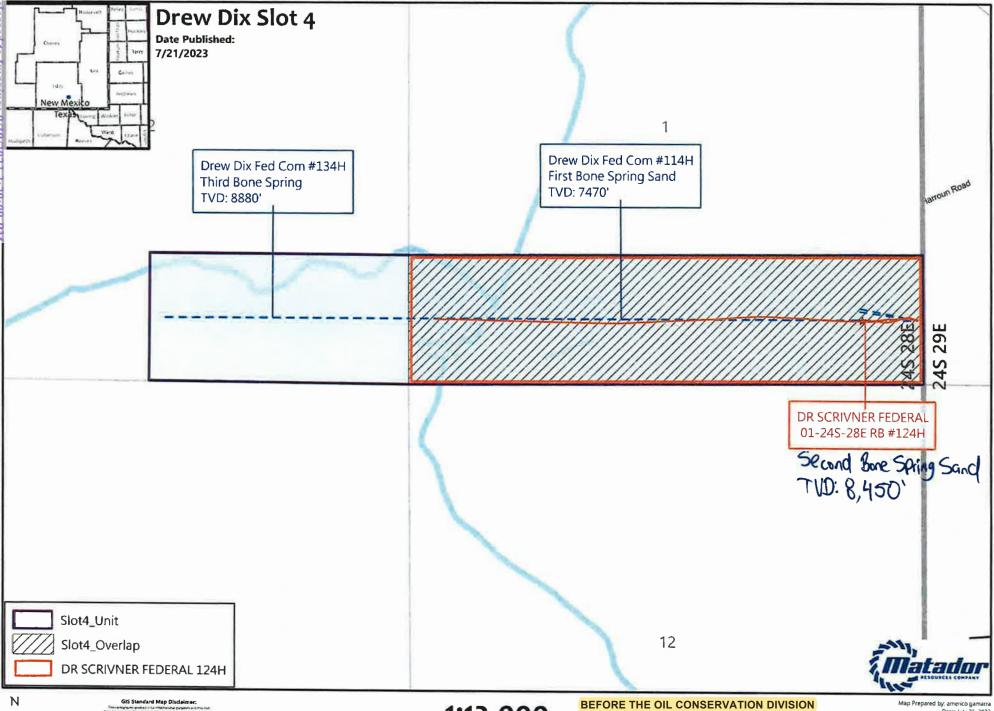

This standard 240-acre horizontal well spacing unit will overlap a 160-acre horizontal well spacing unit comprised of the S2S2 of Section 1 that is currently dedicated to the Dr. Scrivener Federal 01-24S-28E RB 124H well (API No. 30-15-43820) operated by Matador Production Company. Also, to be considered will be the cost of drilling and completing the wells and the allocation of the cost thereof, actual operating costs and charges for supervision, designation of Matador Production Company as operator of the wells, and a 200% charge for risk involved in drilling said wells. Said area is located approximately 2 miles Northeast of Malaga, New Mexico.

existing vertical well spacing units covering portions of the subject acreage:

BEFORE THE OIL CONSERVATION DIVISION Santa Fe, New Mexico

- a. 160-acre horizontal well spacing unit comprised of the S/2 S/2 of Section 1, Township 24 South, Range 28 East, NMPM, Eddy County, New Mexico, which is currently dedicated to the Dr. Scrivener Federal 01-24S-28E RB 124H well (API No. 30-15-43820) operated by Matador Production Company.
- 6. A map showing the above-referenced overlapping spacing units is attached as Matador Exhibit C-1.
- 7. Matador previously provided Holland and Hart with a list of the working interest owners in both Matador's proposed spacing unit in this case as well as the working interest owners in the Dr. Scrivener Federal 01-24S-28E RB 124H well, along with the Bureau of Land Management, and requested that they be provided with notice of this hearing.
- 8. **Matador Exhibit C-2** contains the Form C-102 for each of the proposed wells. These forms reflect that the wells comply with statewide setback requirements. Matador understands these well be assigned to the Culebra Bluff; Bone Spring, South (15011) pool.
- 9. **Matador Exhibit C-3** identifies the tracts of land comprising the proposed horizontal spacing units. The land in the proposed spacing unit is comprised of fee and federal lands.
- 10. **Matador Exhibit C-4** identifies the working interest owners that Matador is seeking to pool along with their respective ownership interest in this proposed horizontal spacing unit.
- 11. **Matador Exhibit C-5** identifies the overriding royalty interest owners that Matador seeks to pool in this case.