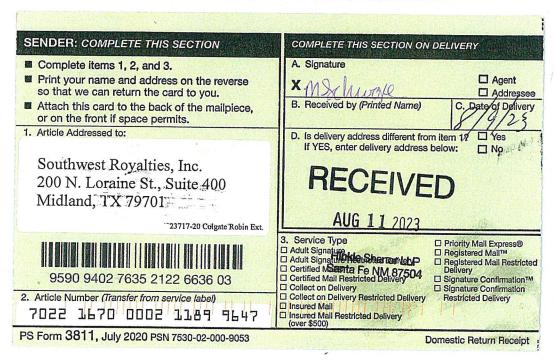

| Sabine Royalty Trust,         | 09/12/23 | 10/02/23                   |
|-------------------------------|----------|----------------------------|
| by Simmons Bank               | 09/12/23 | 10/02/25                   |
| PO Box 962020                 |          | Return to sender.          |
| Fort Worth, TX 76162-2020     |          | retain to sonder.          |
| Sandra Mcfadden Furlong 2001  | 09/12/23 | Per USPS Tracking          |
| Trust                         | 09/12/23 | (Last Checked 10/02/23):   |
| c/o Bank of America           |          | (East Sheeked 10/02/23).   |
| P.O. Box 80308                |          | 10/02/23 – Item in transit |
| Dallas, TX 75257              |          | to the destination.        |
| Selma E. Andrews Perpetual    | 09/12/23 | Per USPS Tracking          |
| Charitable Trust              |          | (Last Checked 10/02/23):   |
| c/o Bank of America, Trustee  |          | (                          |
| P.O. Box 80308                |          | 10/02/23 – Item in transit |
| Dallas, TX 75259              |          | to the destination.        |
| Southwest Royalties, Inc.     | 08/03/23 | 08/11/23                   |
| 200 N. Loraine St., Suite 400 |          |                            |
| Midland, TX 79701             |          |                            |
| Tierra Media Resources, LP    | 08/03/23 | 08/11/23                   |
| P.O. Box 9758                 |          |                            |
| Midland, TX 79708             |          |                            |
| Gerard G. Vaverek             | 09/12/23 | 09/18/23                   |
| P.O. Box 50820                |          |                            |
| Midland, TX 79710             |          |                            |
| WPX Energy Permian, LLC       | 08/03/23 | 08/11/23                   |
| 333 W Sheridan Ave.           |          |                            |
| Oklahoma City, OK 73102       |          |                            |
| H. Jason Wacker               | 09/12/23 | Per USPS Tracking          |
| 5601 Hillcrest                |          | (Last Checked 10/02/23):   |
| Midland, TX 79707             |          |                            |
|                               |          | 10/01/23 – Item in transit |
|                               |          | to next facility.          |