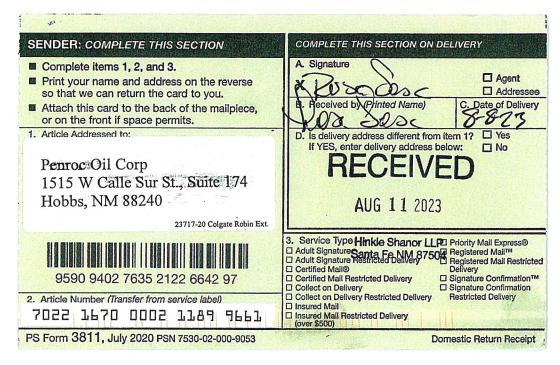

| Osprey Oil and Gas II, LLC<br>707 N Carrizo St.<br>Midland, TX 79701                    | 08/03/23 | Per USPS Tracking (Last Checked 10/02/23):  08/09/23 – Delivered to individual at the address.          |
|-----------------------------------------------------------------------------------------|----------|---------------------------------------------------------------------------------------------------------|
| PD III Exploration, Ltd.<br>P.O. Box 871<br>Midland, TX 79702                           | 09/12/23 | 09/20/23                                                                                                |
| PEC Minerals, LP<br>16400 Dallas Parkway, Suite 400<br>Dallas, TX 75248                 | 09/12/23 | Per USPS Tracking (Last Checked 10/02/23):  09/16/23 – Delivered to front desk, reception or mail room. |
| Penroc Oil Corp<br>1515 W Calle Sur St., Suite 174<br>Hobbs, NM 88240                   | 08/03/23 | 08/11/23                                                                                                |
| Post Oak Crown IV, LLC<br>5200 San Felipe<br>Houston, TX 77056                          | 09/12/23 | Per USPS Tracking (Last Checked 10/02/23):  10/01/23 – Item in transit to next facility.                |
| Richard B. Lynn 2001 Trust<br>c/o Bank of America<br>P.O. Box 80308<br>Dallas, TX 75255 | 09/12/23 | Per USPS Tracking (Last Checked 10/02/23):  10/01/23 – Item in transit to the destination.              |
| Richard B. Lynn 2009 Trust<br>c/o Bank of America<br>P.O. Box 80308<br>Dallas, TX 75256 | 09/12/23 | Per USPS Tracking (Last Checked 10/02/23):  10/01/23 – Item in transit to the destination.              |