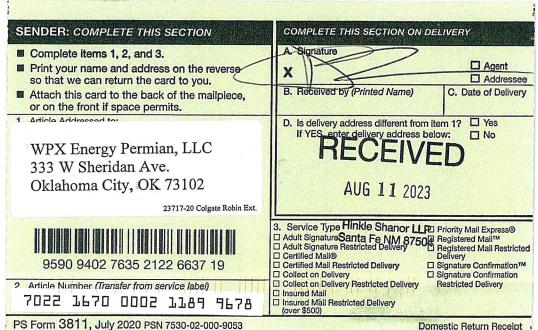

| Sabine Royalty Trust,         | 09/12/23 | 10/02/23                   |
|-------------------------------|----------|----------------------------|
| by Simmons Bank               | 09/12/23 | 10/02/25                   |
| PO Box 962020                 |          | Return to sender.          |
| Fort Worth, TX 76162-2020     |          | retain to sonder.          |
| Sandra Mcfadden Furlong 2001  | 09/12/23 | Per USPS Tracking          |
| Trust                         | 09/12/23 | (Last Checked 10/02/23):   |
| c/o Bank of America           |          | (East Sheeked 10/02/23).   |
| P.O. Box 80308                |          | 10/02/23 – Item in transit |
| Dallas, TX 75257              |          | to the destination.        |
| Selma E. Andrews Perpetual    | 09/12/23 | Per USPS Tracking          |
| Charitable Trust              |          | (Last Checked 10/02/23):   |
| c/o Bank of America, Trustee  |          | (                          |
| P.O. Box 80308                |          | 10/02/23 – Item in transit |
| Dallas, TX 75259              |          | to the destination.        |
| Southwest Royalties, Inc.     | 08/03/23 | 08/11/23                   |
| 200 N. Loraine St., Suite 400 |          |                            |
| Midland, TX 79701             |          |                            |
| Tierra Media Resources, LP    | 08/03/23 | 08/11/23                   |
| P.O. Box 9758                 |          |                            |
| Midland, TX 79708             |          |                            |
| Gerard G. Vaverek             | 09/12/23 | 09/18/23                   |
| P.O. Box 50820                |          |                            |
| Midland, TX 79710             |          |                            |
| WPX Energy Permian, LLC       | 08/03/23 | 08/11/23                   |
| 333 W Sheridan Ave.           |          |                            |
| Oklahoma City, OK 73102       |          |                            |
| H. Jason Wacker               | 09/12/23 | Per USPS Tracking          |
| 5601 Hillcrest                |          | (Last Checked 10/02/23):   |
| Midland, TX 79707             |          |                            |
|                               |          | 10/01/23 – Item in transit |
|                               |          | to next facility.          |