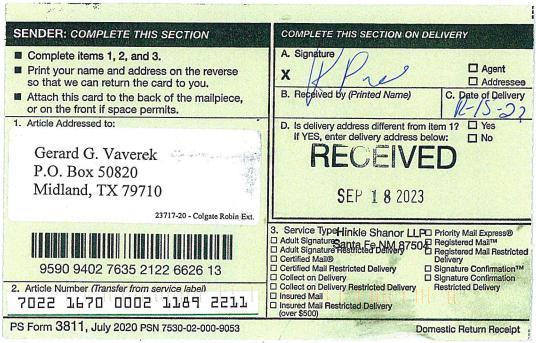

APPLICATION OF COLGATE OPERATING, LLC TO EXTEND TIME TO COMMENCE DRILLING OPERATIONS, LEA COUNTY, NEW MEXICO. CASE NO. 23717
ORDER NO. R-22319
&
CASE NO. 23718
ORDER NO. R-22321
&
CASE NO. 23719
ORDER NO. R-22323
&
CASE NO. 23720
ORDER NO. R-22325

| Sabine Royalty Trust,         | 09/12/23 | 10/02/23                   |
|-------------------------------|----------|----------------------------|
| by Simmons Bank               | 09/12/23 | 10/02/25                   |
| PO Box 962020                 |          | Return to sender.          |
| Fort Worth, TX 76162-2020     |          | retain to sonder.          |
| Sandra Mcfadden Furlong 2001  | 09/12/23 | Per USPS Tracking          |
| Trust                         | 09/12/23 | (Last Checked 10/02/23):   |
| c/o Bank of America           |          | (East Sheeked 10/02/23).   |
| P.O. Box 80308                |          | 10/02/23 – Item in transit |
| Dallas, TX 75257              |          | to the destination.        |
| Selma E. Andrews Perpetual    | 09/12/23 | Per USPS Tracking          |
| Charitable Trust              |          | (Last Checked 10/02/23):   |
| c/o Bank of America, Trustee  |          | (                          |
| P.O. Box 80308                |          | 10/02/23 – Item in transit |
| Dallas, TX 75259              |          | to the destination.        |
| Southwest Royalties, Inc.     | 08/03/23 | 08/11/23                   |
| 200 N. Loraine St., Suite 400 |          |                            |
| Midland, TX 79701             |          |                            |
| Tierra Media Resources, LP    | 08/03/23 | 08/11/23                   |
| P.O. Box 9758                 |          |                            |
| Midland, TX 79708             |          |                            |
| Gerard G. Vaverek             | 09/12/23 | 09/18/23                   |
| P.O. Box 50820                |          |                            |
| Midland, TX 79710             |          |                            |
| WPX Energy Permian, LLC       | 08/03/23 | 08/11/23                   |
| 333 W Sheridan Ave.           |          |                            |
| Oklahoma City, OK 73102       |          |                            |
| H. Jason Wacker               | 09/12/23 | Per USPS Tracking          |
| 5601 Hillcrest                |          | (Last Checked 10/02/23):   |
| Midland, TX 79707             |          |                            |
|                               |          | 10/01/23 – Item in transit |
|                               |          | to next facility.          |