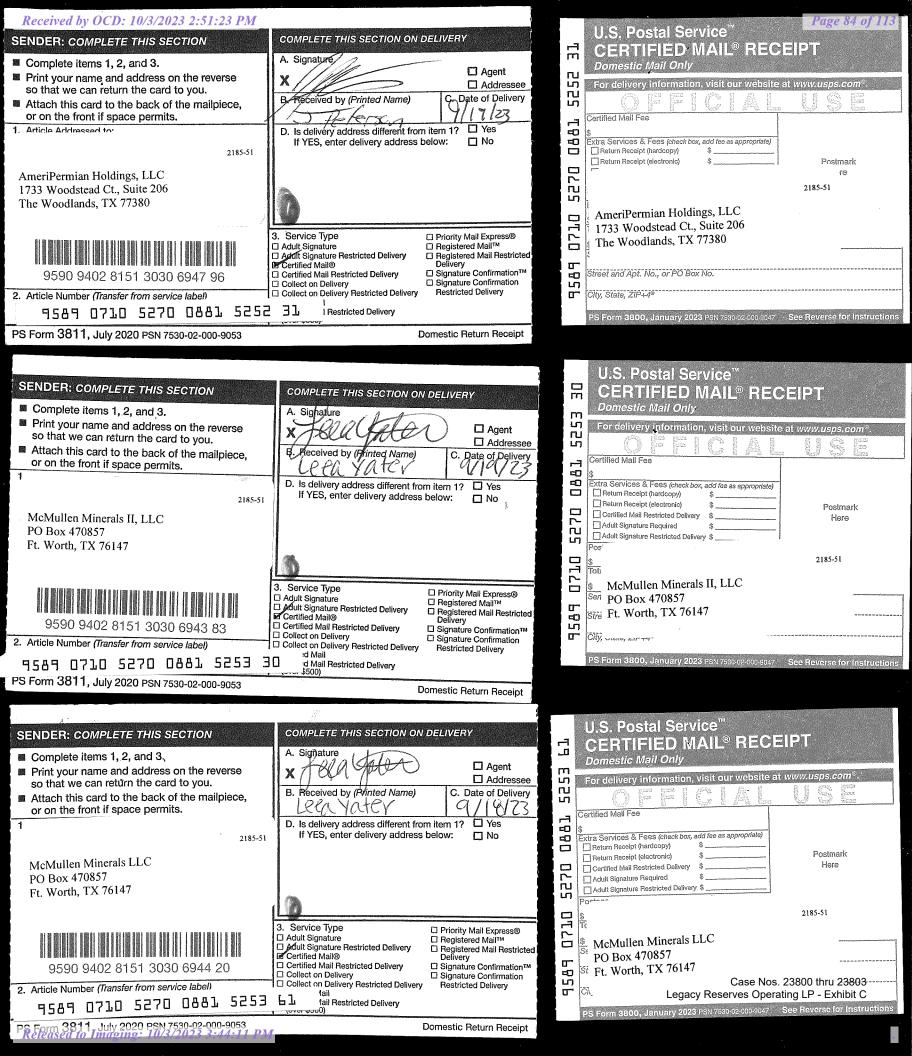

- Notice Letters
- Certified Mail Receipts

Legacy Exhibit D: Affidavit of Publication

9. Applicant therefore requests that the Division amend the existing orders to extend the time to commence drilling the proposed wells to October 28, 2024.

10. I provided the law firm of Beatty & Wozniak, P.C. with the names and addresses for the working interest owners that remain subject to these pooling orders and instructed that each owner be provided notice of the hearing in these matters.