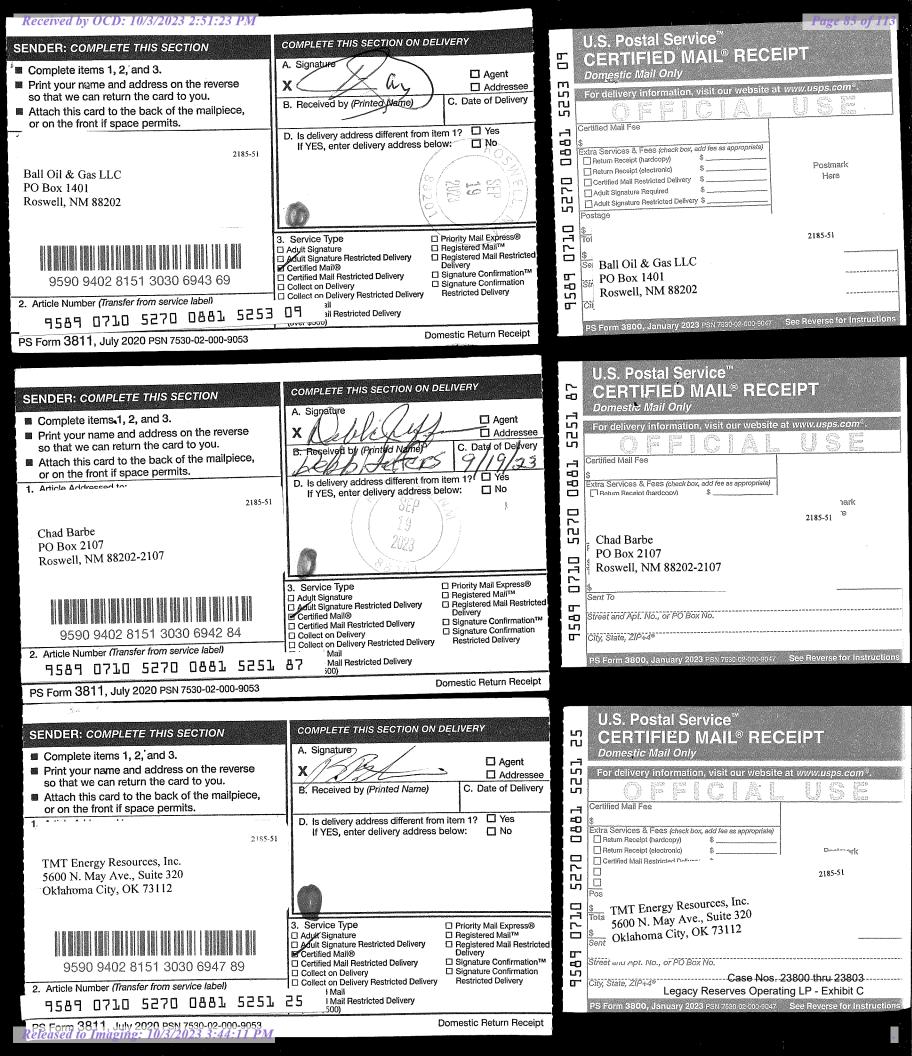

- Notice Letters
- Certified Mail Receipts

Legacy Exhibit D: Affidavit of Publication

9. Applicant therefore requests that the Division amend the existing orders to extend the time to commence drilling the proposed wells to October 28, 2024.

10. I provided the law firm of Beatty & Wozniak, P.C. with the names and addresses for the working interest owners that remain subject to these pooling orders and instructed that each owner be provided notice of the hearing in these matters.