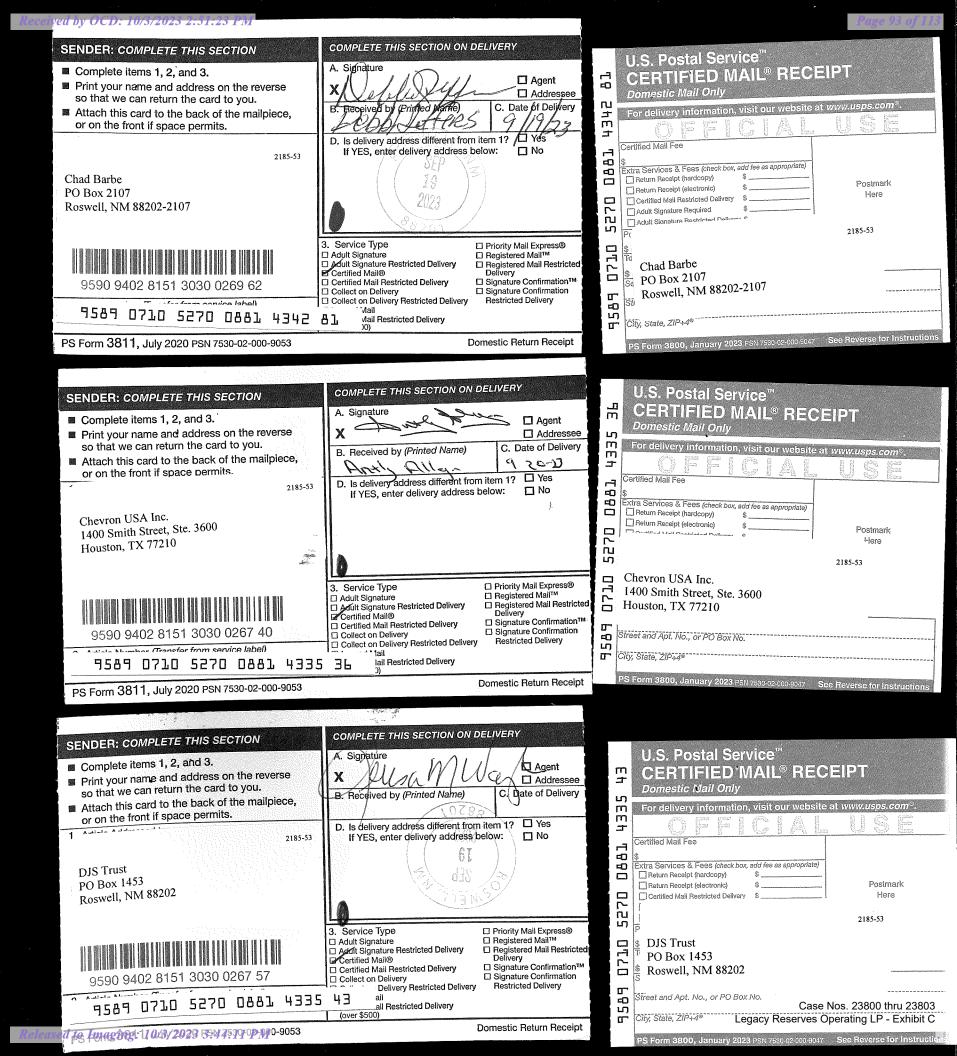

- Notice Letters
- Certified Mail Receipts

Legacy Exhibit D: Affidavit of Publication

6. Legacy seeks orders extending for an additional year the obligation to commence drilling under Division Orders R-22336, R-22337, R-22338, and R-22339, issued on October 28, 2022, in Case Nos. 22226, 22227, 22228, and 22229, respectively. These orders pooled all uncommitted interest owners in the Bone Spring formation underlying standard 320-acre horizontal spacing units in Sections 14 and 23, Township 19 South, Range 33 East, N.M.P.M., Lea County, New Mexico, as follows:

- Order R-22336 pooled the W<sup>1</sup>/<sub>2</sub>W<sup>1</sup>/<sub>2</sub> of Section 14 and the W<sup>1</sup>/<sub>2</sub>W<sup>1</sup>/<sub>2</sub> of Section 23 and dedicated the 320-acre spacing unit to the proposed Sapphire Fed Com 501H Well (API No. Pending);
- Order R-22337 pooled the E<sup>1</sup>/<sub>2</sub>W<sup>1</sup>/<sub>2</sub> of Section 14 and the E<sup>1</sup>/<sub>2</sub>W<sup>1</sup>/<sub>2</sub> of Section 23 and dedicated the 320-acre spacing unit to the proposed Sapphire Fed Com 502H Well (API No. Pending);
- Order R-22338 pooled the W<sup>1</sup>/<sub>2</sub>E<sup>1</sup>/<sub>2</sub> of Section 14 and the W<sup>1</sup>/<sub>2</sub>E<sup>1</sup>/<sub>2</sub> of Section 23 and dedicated the 320-acre spacing unit to the proposed Sapphire Fed Com 503H Well (API No. Pending); and
- Order R-22339 pooled the E<sup>1</sup>/<sub>2</sub>E<sup>1</sup>/<sub>2</sub> of Section 14 and the E<sup>1</sup>/<sub>2</sub>E<sup>1</sup>/<sub>2</sub> of Section 23 and dedicated the 320-acre spacing unit to the proposed Sapphire Fed Com 504H Well (API No. Pending).