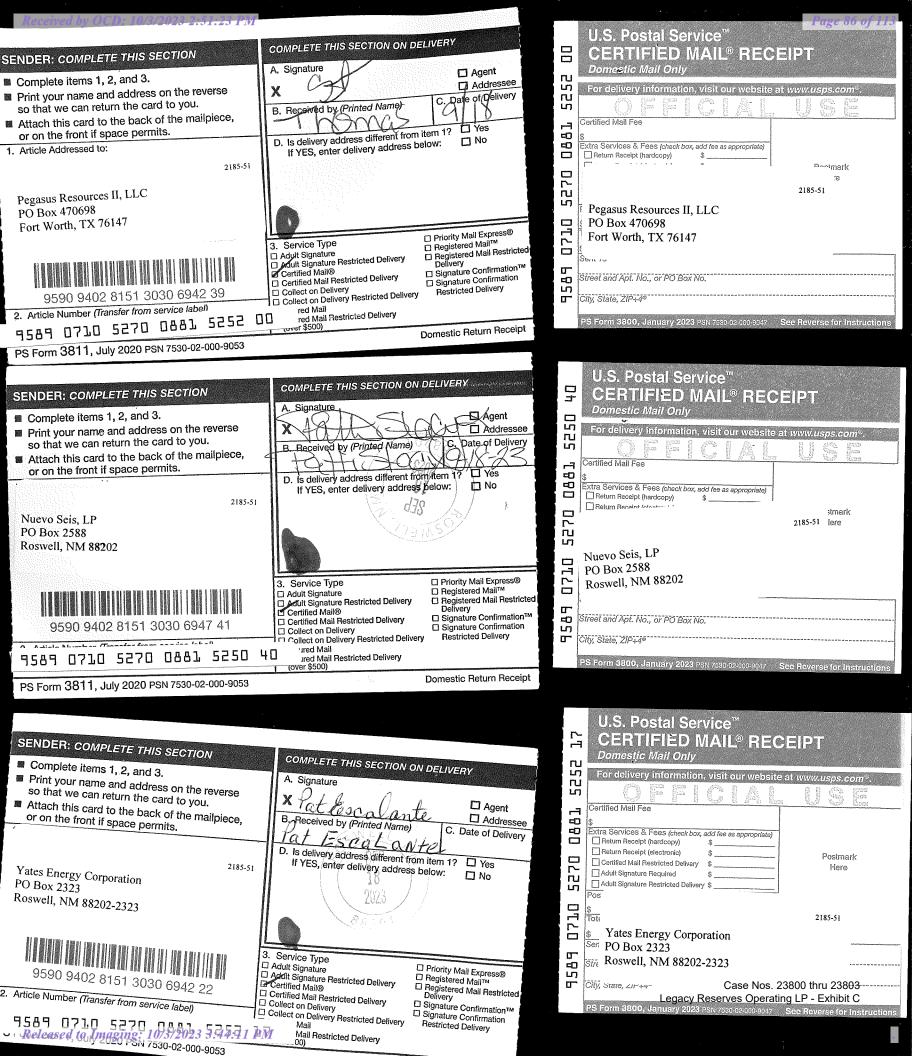

- Notice Letters
- Certified Mail Receipts

Legacy Exhibit D: Affidavit of Publication

9. Applicant therefore requests that the Division amend the existing orders to extend the time to commence drilling the proposed wells to October 28, 2024.

10. I provided the law firm of Beatty & Wozniak, P.C. with the names and addresses for the working interest owners that remain subject to these pooling orders and instructed that each owner be provided notice of the hearing in these matters.