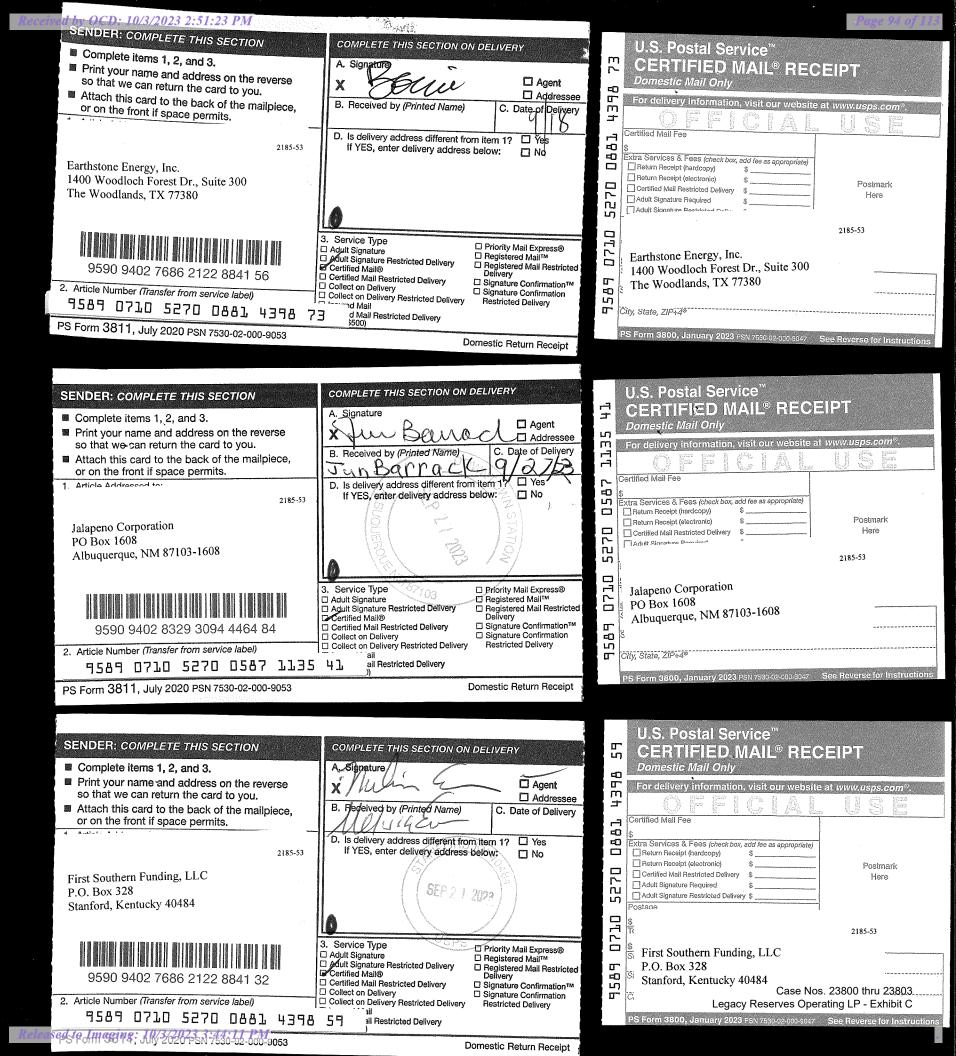

- Notice Letters
- Certified Mail Receipts

Legacy Exhibit D: Affidavit of Publication

6. Legacy seeks orders extending for an additional year the obligation to commence drilling under Division Orders R-22336, R-22337, R-22338, and R-22339, issued on October 28, 2022, in Case Nos. 22226, 22227, 22228, and 22229, respectively. These orders pooled all uncommitted interest owners in the Bone Spring formation underlying standard 320-acre horizontal spacing units in Sections 14 and 23, Township 19 South, Range 33 East, N.M.P.M., Lea County, New Mexico, as follows:

- Order R-22336 pooled the W<sup>1</sup>/<sub>2</sub>W<sup>1</sup>/<sub>2</sub> of Section 14 and the W<sup>1</sup>/<sub>2</sub>W<sup>1</sup>/<sub>2</sub> of Section 23 and dedicated the 320-acre spacing unit to the proposed Sapphire Fed Com 501H Well (API No. Pending);
- Order R-22337 pooled the E<sup>1</sup>/<sub>2</sub>W<sup>1</sup>/<sub>2</sub> of Section 14 and the E<sup>1</sup>/<sub>2</sub>W<sup>1</sup>/<sub>2</sub> of Section 23 and dedicated the 320-acre spacing unit to the proposed Sapphire Fed Com 502H Well (API No. Pending);
- Order R-22338 pooled the W<sup>1</sup>/<sub>2</sub>E<sup>1</sup>/<sub>2</sub> of Section 14 and the W<sup>1</sup>/<sub>2</sub>E<sup>1</sup>/<sub>2</sub> of Section 23 and dedicated the 320-acre spacing unit to the proposed Sapphire Fed Com 503H Well (API No. Pending); and
- Order R-22339 pooled the E<sup>1</sup>/<sub>2</sub>E<sup>1</sup>/<sub>2</sub> of Section 14 and the E<sup>1</sup>/<sub>2</sub>E<sup>1</sup>/<sub>2</sub> of Section 23 and dedicated the 320-acre spacing unit to the proposed Sapphire Fed Com 504H Well (API No. Pending).