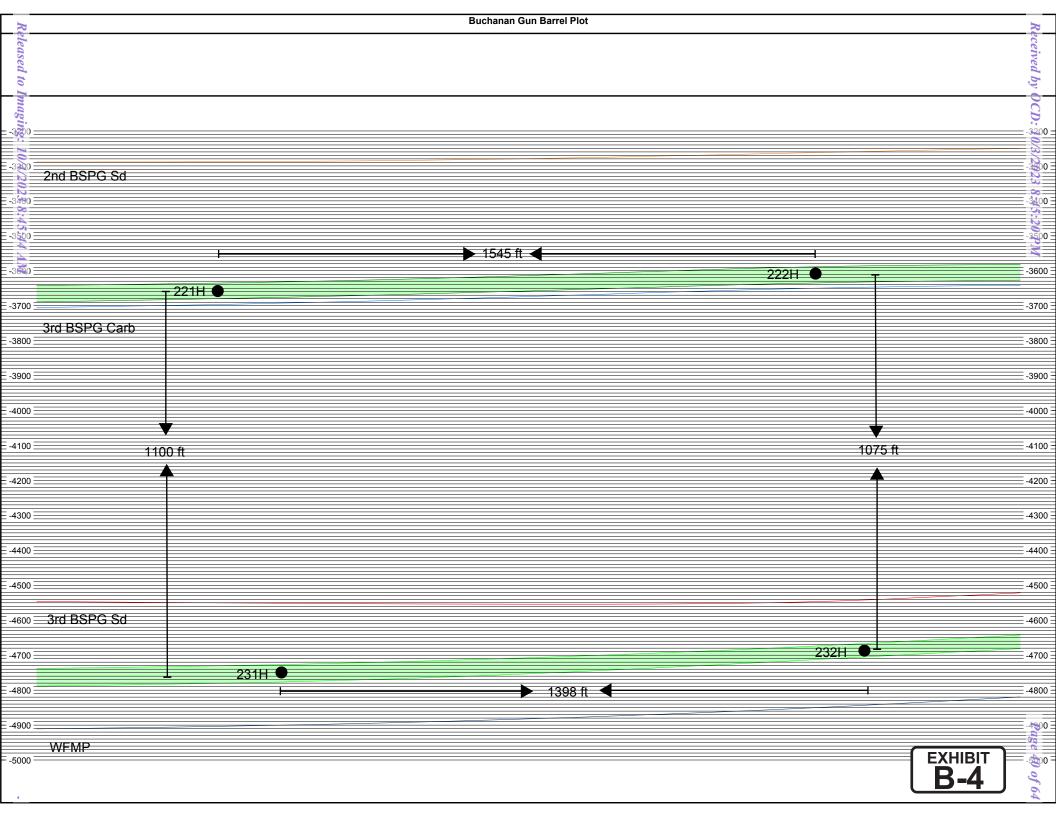

| Name & API (if assigned), surface and bottom hole location,                                                                                            | Add wells as needed                                                                                                                                                                                |
|--------------------------------------------------------------------------------------------------------------------------------------------------------|----------------------------------------------------------------------------------------------------------------------------------------------------------------------------------------------------|
| footages, completion target, orientation, completion status                                                                                            |                                                                                                                                                                                                    |
| (standard or non-standard)                                                                                                                             |                                                                                                                                                                                                    |
| Well #1                                                                                                                                                | Buchanan 33 32 State Com 231H Well (API No. Pending), SHL: Unit P, 630' FSL, 225' FEL, Section 33, T18S-R28E; BHL: Unit M, 760' FSL, 100' FWL, Section 32, T18S-R28E, laydown, standard location   |
| Horizontal Well First and Last Take Points                                                                                                             | Buchanan 33 32 State Com 231H Well: FTP 100' FEL, 760' FSL, Section 33; LTP 100' FWL, 760' FSL, Section 32                                                                                         |
| Completion Target (Formation, TVD and MD)                                                                                                              | Buchanan 33 32 State Com 231H Well: TVD approx. 8,340', TMD 18,145'; Bone Spring formation, See Exhibit A & B-4                                                                                    |
| Well #2                                                                                                                                                | Buchanan 33 32 State Com 232H Well (API No. Pending), SHL: Unit I, 1944' FSL, 200' FEL, Section 33, T18S-R28E; BHL: Unit L, 2158' FSL, 100' FWL, Section 32, T18S-R28E, laydown, standard location |
| Horizontal Well First and Last Take Points                                                                                                             | Buchanan 33 32 State Com 232H Well: FTP 100' FEL, 2158' FSL, Section 33; LTP 100' FWL, 2158' FSL, Section 32                                                                                       |
| Completion Target (Formation, TVD and MD)                                                                                                              | Buchanan 33 32 State Com 232H Well: TVD approx.<br>8,270', TMD 18,085'; Bone Spring formation, See<br>Exhibit A & B-4                                                                              |
| AFE Capex and Operating Costs                                                                                                                          |                                                                                                                                                                                                    |
| Drilling Supervision/Month \$                                                                                                                          | \$7,500, Exhibit A                                                                                                                                                                                 |
| Production Supervision/Month \$                                                                                                                        | \$750, Exhibit A                                                                                                                                                                                   |
| Justification for Supervision Costs                                                                                                                    | Exhibit A                                                                                                                                                                                          |
| Requested Risk Charge                                                                                                                                  | 200%, Exhibit A                                                                                                                                                                                    |
| Notice of Hearing                                                                                                                                      |                                                                                                                                                                                                    |
| Proposed Notice of Hearing                                                                                                                             | Exhibit C, C-1                                                                                                                                                                                     |
| Proof of Mailed Notice of Hearing (20 days before hearing)                                                                                             | Exhibit C-2                                                                                                                                                                                        |
| Proof of Published Notice of Hearing (10 days before hearing)                                                                                          | Exhibit C-3                                                                                                                                                                                        |
| Ownership Determination                                                                                                                                |                                                                                                                                                                                                    |
| Land Ownership Schematic of the Spacing Unit                                                                                                           | Exhibit A-2                                                                                                                                                                                        |
| Tract List (including lease numbers and owners)                                                                                                        | Exhibit A-2                                                                                                                                                                                        |
| If approval of Non-Standard Spacing Unit is requested, Tract<br>List (including lease numbers and owners) of Tracts subject<br>to notice requirements. | N/A; will seek administrative approval of NSP in separate application                                                                                                                              |
| Pooled Parties (including ownership type)                                                                                                              | Exhibit A-2                                                                                                                                                                                        |
| Unlocatable Parties to be Pooled                                                                                                                       | Exhibit A; Para. 15                                                                                                                                                                                |
| 7.1                                                                                                                                                    |                                                                                                                                                                                                    |