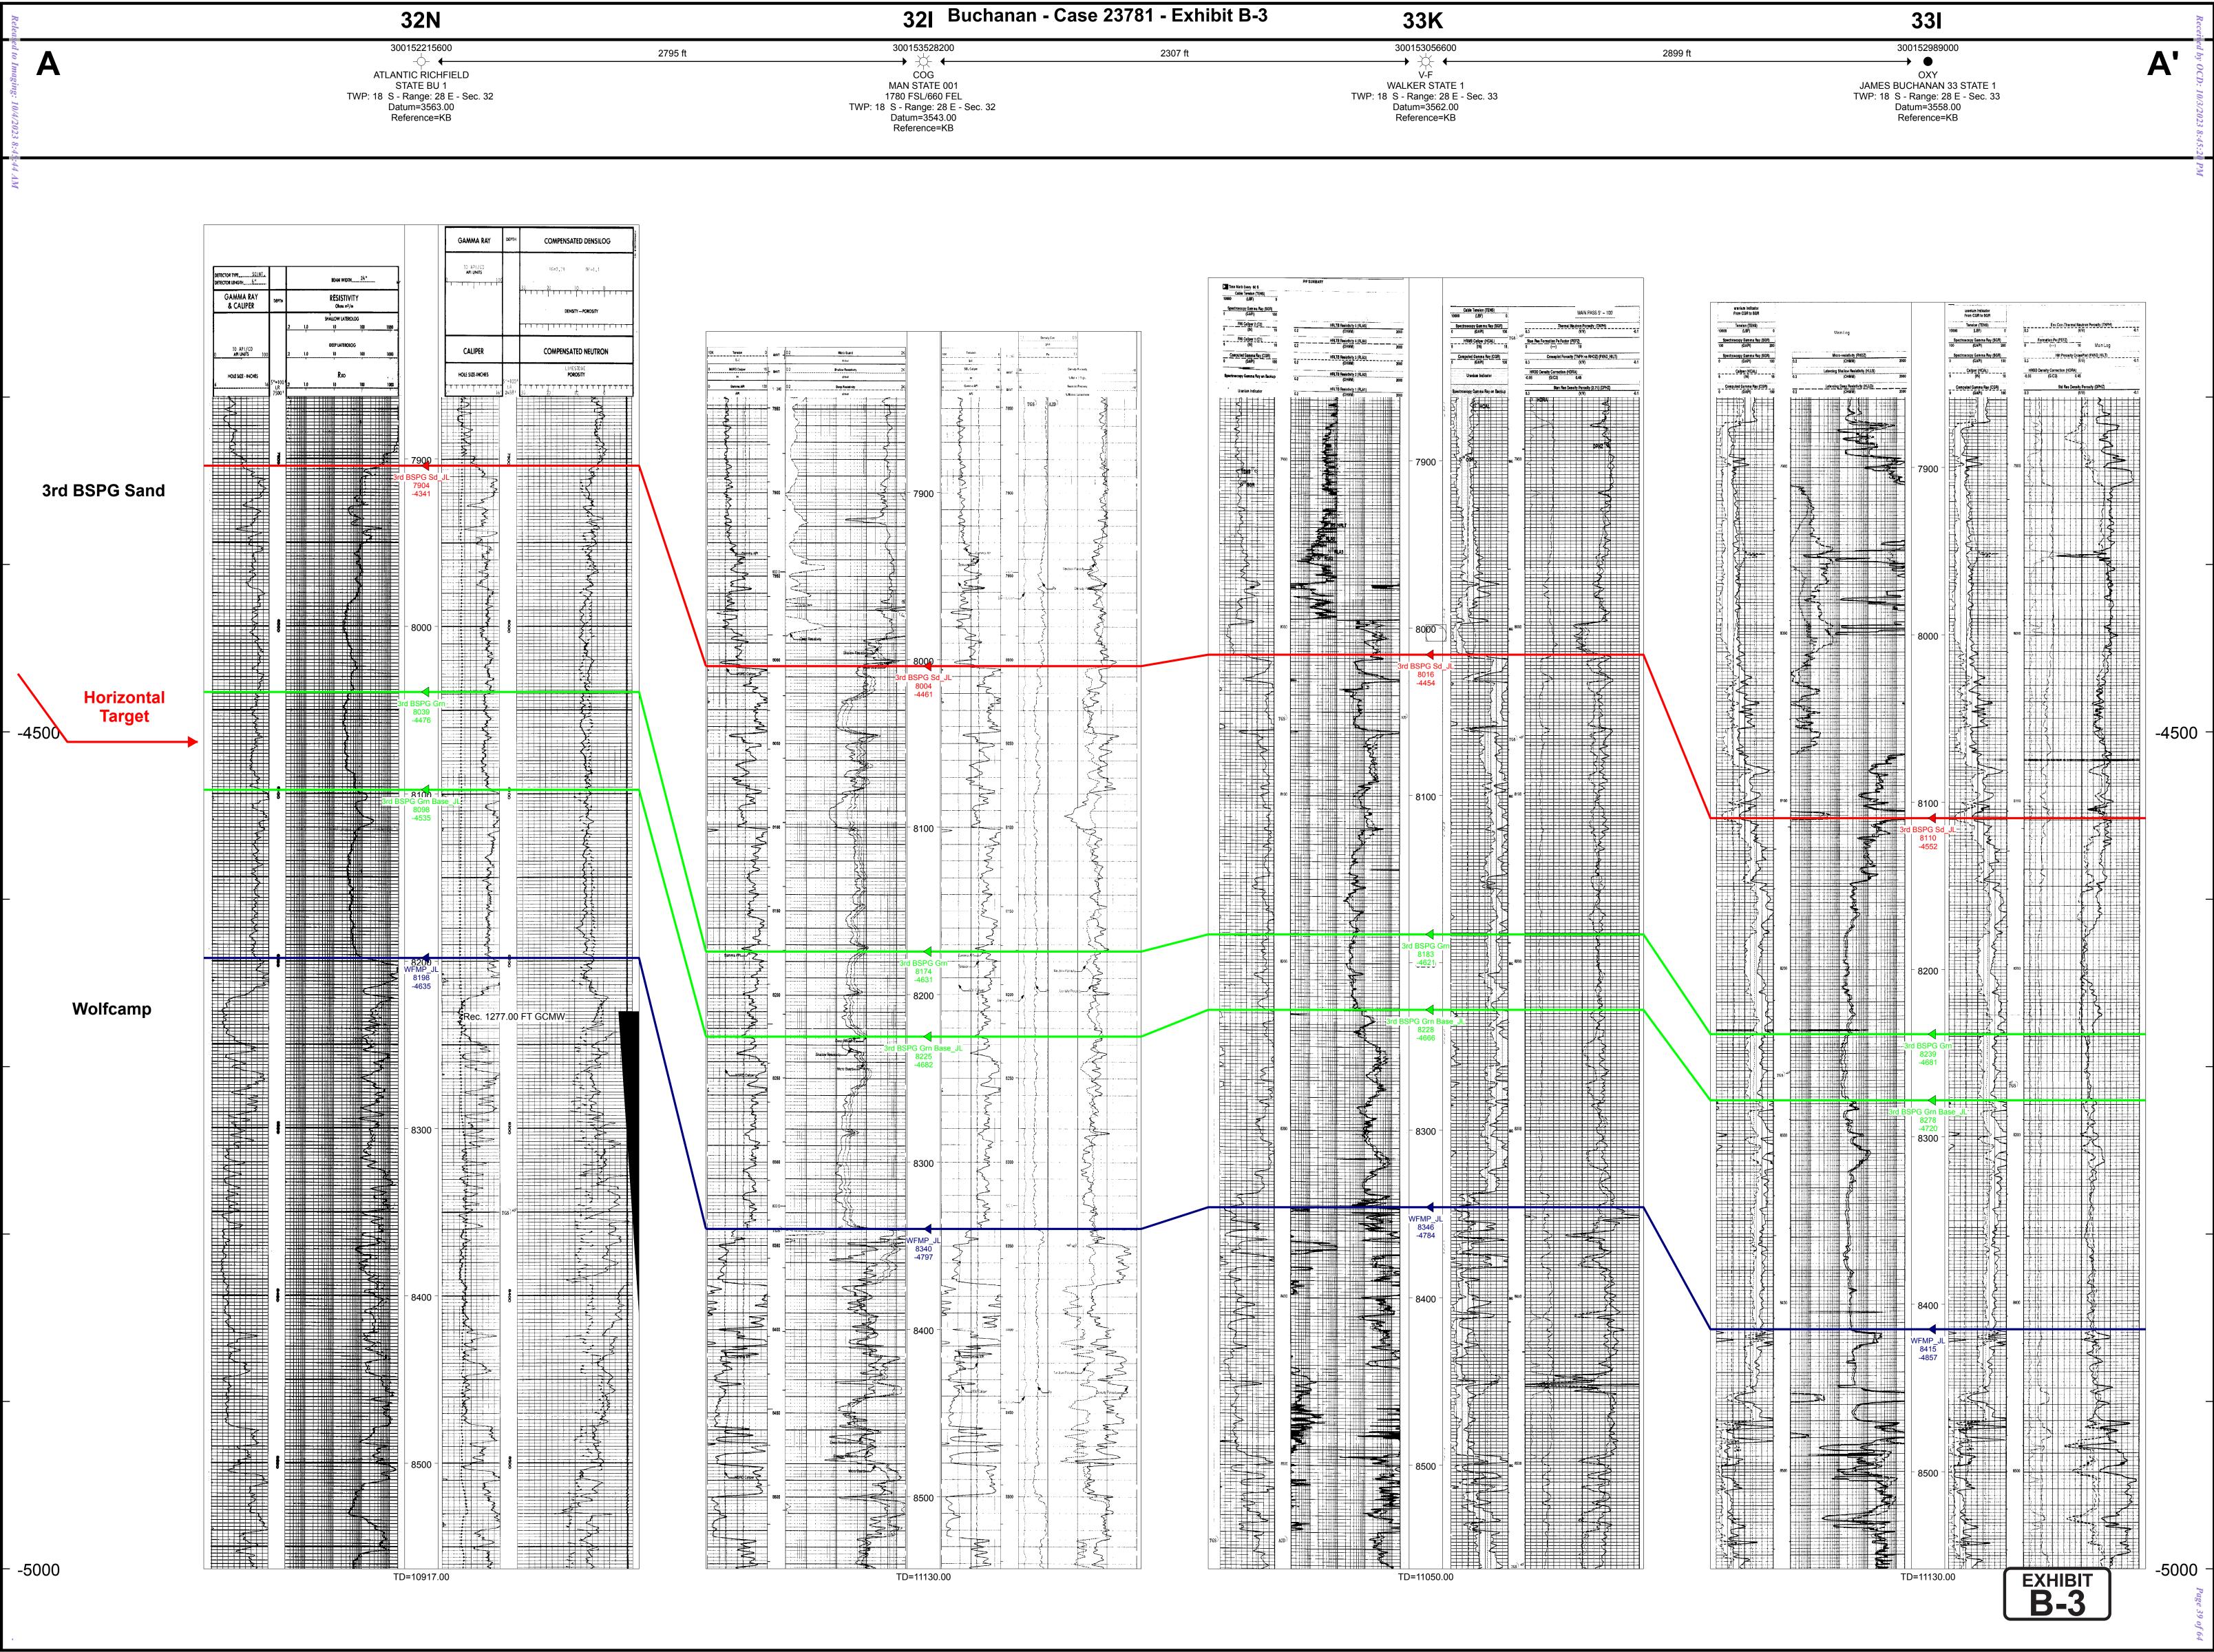

23781 Exhibit B-1: Location Map of the Proposed Non-Standard Spacing Unit

Exhibit B-2: Subsea Structure Map Exhibit B-3: Structural Cross-Section

Exhibit B-4: Gun Barrel View

TAB 4 Exhibit C: Self-Affirmed Statement of Notice, Darin C. Savage