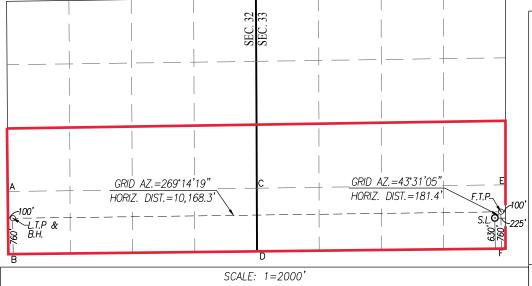

| Name & API (if assigned), surface and bottom hole location,                                                                                            | Add wells as needed                                                                                                                                                                                |
|--------------------------------------------------------------------------------------------------------------------------------------------------------|----------------------------------------------------------------------------------------------------------------------------------------------------------------------------------------------------|
| footages, completion target, orientation, completion status                                                                                            |                                                                                                                                                                                                    |
| (standard or non-standard)                                                                                                                             |                                                                                                                                                                                                    |
| Well #1                                                                                                                                                | Buchanan 33 32 State Com 231H Well (API No. Pending), SHL: Unit P, 630' FSL, 225' FEL, Section 33, T18S-R28E; BHL: Unit M, 760' FSL, 100' FWL, Section 32, T18S-R28E, laydown, standard location   |
| Horizontal Well First and Last Take Points                                                                                                             | Buchanan 33 32 State Com 231H Well: FTP 100' FEL, 760' FSL, Section 33; LTP 100' FWL, 760' FSL, Section 32                                                                                         |
| Completion Target (Formation, TVD and MD)                                                                                                              | Buchanan 33 32 State Com 231H Well: TVD approx. 8,340', TMD 18,145'; Bone Spring formation, See Exhibit A & B-4                                                                                    |
| Well #2                                                                                                                                                | Buchanan 33 32 State Com 232H Well (API No. Pending), SHL: Unit I, 1944' FSL, 200' FEL, Section 33, T18S-R28E; BHL: Unit L, 2158' FSL, 100' FWL, Section 32, T18S-R28E, laydown, standard location |
| Horizontal Well First and Last Take Points                                                                                                             | Buchanan 33 32 State Com 232H Well: FTP 100' FEL, 2158' FSL, Section 33; LTP 100' FWL, 2158' FSL, Section 32                                                                                       |
| Completion Target (Formation, TVD and MD)                                                                                                              | Buchanan 33 32 State Com 232H Well: TVD approx.<br>8,270', TMD 18,085'; Bone Spring formation, See<br>Exhibit A & B-4                                                                              |
| AFE Capex and Operating Costs                                                                                                                          |                                                                                                                                                                                                    |
| Drilling Supervision/Month \$                                                                                                                          | \$7,500, Exhibit A                                                                                                                                                                                 |
| Production Supervision/Month \$                                                                                                                        | \$750, Exhibit A                                                                                                                                                                                   |
| Justification for Supervision Costs                                                                                                                    | Exhibit A                                                                                                                                                                                          |
| Requested Risk Charge                                                                                                                                  | 200%, Exhibit A                                                                                                                                                                                    |
| Notice of Hearing                                                                                                                                      |                                                                                                                                                                                                    |
| Proposed Notice of Hearing                                                                                                                             | Exhibit C, C-1                                                                                                                                                                                     |
| Proof of Mailed Notice of Hearing (20 days before hearing)                                                                                             | Exhibit C-2                                                                                                                                                                                        |
| Proof of Published Notice of Hearing (10 days before hearing)                                                                                          | Exhibit C-3                                                                                                                                                                                        |
| Ownership Determination                                                                                                                                |                                                                                                                                                                                                    |
| Land Ownership Schematic of the Spacing Unit                                                                                                           | Exhibit A-2                                                                                                                                                                                        |
| Tract List (including lease numbers and owners)                                                                                                        | Exhibit A-2                                                                                                                                                                                        |
| If approval of Non-Standard Spacing Unit is requested, Tract<br>List (including lease numbers and owners) of Tracts subject<br>to notice requirements. | N/A; will seek administrative approval of NSP in separate application                                                                                                                              |
| Pooled Parties (including ownership type)                                                                                                              | Exhibit A-2                                                                                                                                                                                        |
| Unlocatable Parties to be Pooled                                                                                                                       | Exhibit A; Para. 15                                                                                                                                                                                |
| 7.1                                                                                                                                                    |                                                                                                                                                                                                    |