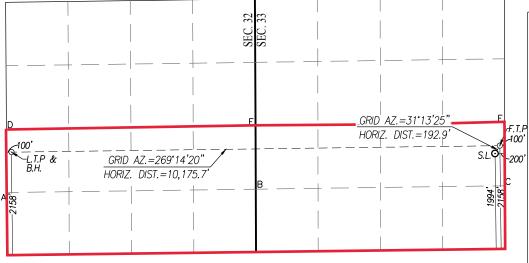

| Name & API (if assigned), surface and bottom hole location,                                                                                            | Add wells as needed                                                                                                                                                                                |
|--------------------------------------------------------------------------------------------------------------------------------------------------------|----------------------------------------------------------------------------------------------------------------------------------------------------------------------------------------------------|
| footages, completion target, orientation, completion status                                                                                            |                                                                                                                                                                                                    |
| (standard or non-standard)                                                                                                                             |                                                                                                                                                                                                    |
| Well #1                                                                                                                                                | Buchanan 33 32 State Com 231H Well (API No. Pending), SHL: Unit P, 630' FSL, 225' FEL, Section 33, T18S-R28E; BHL: Unit M, 760' FSL, 100' FWL, Section 32, T18S-R28E, laydown, standard location   |
| Horizontal Well First and Last Take Points                                                                                                             | Buchanan 33 32 State Com 231H Well: FTP 100' FEL, 760' FSL, Section 33; LTP 100' FWL, 760' FSL, Section 32                                                                                         |
| Completion Target (Formation, TVD and MD)                                                                                                              | Buchanan 33 32 State Com 231H Well: TVD approx. 8,340', TMD 18,145'; Bone Spring formation, See Exhibit A & B-4                                                                                    |
| Well #2                                                                                                                                                | Buchanan 33 32 State Com 232H Well (API No. Pending), SHL: Unit I, 1944' FSL, 200' FEL, Section 33, T18S-R28E; BHL: Unit L, 2158' FSL, 100' FWL, Section 32, T18S-R28E, laydown, standard location |
| Horizontal Well First and Last Take Points                                                                                                             | Buchanan 33 32 State Com 232H Well: FTP 100' FEL, 2158' FSL, Section 33; LTP 100' FWL, 2158' FSL, Section 32                                                                                       |
| Completion Target (Formation, TVD and MD)                                                                                                              | Buchanan 33 32 State Com 232H Well: TVD approx.<br>8,270', TMD 18,085'; Bone Spring formation, See<br>Exhibit A & B-4                                                                              |
| AFE Capex and Operating Costs                                                                                                                          |                                                                                                                                                                                                    |
| Drilling Supervision/Month \$                                                                                                                          | \$7,500, Exhibit A                                                                                                                                                                                 |
| Production Supervision/Month \$                                                                                                                        | \$750, Exhibit A                                                                                                                                                                                   |
| Justification for Supervision Costs                                                                                                                    | Exhibit A                                                                                                                                                                                          |
| Requested Risk Charge                                                                                                                                  | 200%, Exhibit A                                                                                                                                                                                    |
| Notice of Hearing                                                                                                                                      |                                                                                                                                                                                                    |
| Proposed Notice of Hearing                                                                                                                             | Exhibit C, C-1                                                                                                                                                                                     |
| Proof of Mailed Notice of Hearing (20 days before hearing)                                                                                             | Exhibit C-2                                                                                                                                                                                        |
| Proof of Published Notice of Hearing (10 days before hearing)                                                                                          | Exhibit C-3                                                                                                                                                                                        |
| Ownership Determination                                                                                                                                |                                                                                                                                                                                                    |
| Land Ownership Schematic of the Spacing Unit                                                                                                           | Exhibit A-2                                                                                                                                                                                        |
| Tract List (including lease numbers and owners)                                                                                                        | Exhibit A-2                                                                                                                                                                                        |
| If approval of Non-Standard Spacing Unit is requested, Tract<br>List (including lease numbers and owners) of Tracts subject<br>to notice requirements. | N/A; will seek administrative approval of NSP in separate application                                                                                                                              |
| Pooled Parties (including ownership type)                                                                                                              | Exhibit A-2                                                                                                                                                                                        |
| Unlocatable Parties to be Pooled                                                                                                                       | Exhibit A; Para. 15                                                                                                                                                                                |
| 7.1                                                                                                                                                    |                                                                                                                                                                                                    |