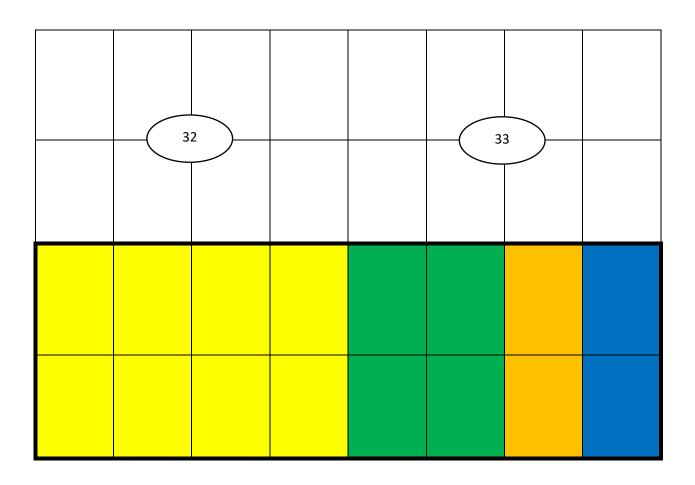

#### **APPLICATION**

V-F Petroleum Inc. ("V-F Petroleum" or "Applicant"), OGRID No. 24010, through its undersigned attorneys, hereby files this Application with the Oil Conservation Division ("Division") pursuant to the provisions of NMSA 1978, Section 70-2-17, seeking an order (1) establishing a non-standard 640-acre, more or less, spacing and proration unit comprised of the S/2 of Section 32 and the S/2 of Section 33, in Township 18 South, Range 28 East, NMPM, Eddy County, New Mexico, and (2) pooling all uncommitted mineral interests from a stratigraphic equivalent of 7,062 feet (that being the top of the 3<sup>rd</sup> Bone Spring formation) in the Travis; Bone Springs formation [Pool Code 97257], to a stratigraphic equivalent of 8,340 feet (that being the base of the 3<sup>rd</sup> Bone Springs Sand formation), depths as defined on the log for the Man State #001H (API No. 30-015-35282), designated as an oil pool, underlying said 640-acre unit.

#### ALL INFORMATION IN THE APPLICATION MUST BE SUPPORTED BY SIGNED AFFIDAVITS

| Case: 23781                                                                                                                      | APPLICANT'S RESPONSE                                                                                                               |
|----------------------------------------------------------------------------------------------------------------------------------|------------------------------------------------------------------------------------------------------------------------------------|
| Date                                                                                                                             | October 5, 2023                                                                                                                    |
| Applicant                                                                                                                        | V-F Petroleum Inc.                                                                                                                 |
| Designated Operator & OGRID (affiliation if applicable)                                                                          | 24010                                                                                                                              |
| Applicant's Counsel:                                                                                                             | Darin C. Savage, Abadie & Schill, P.C.                                                                                             |
| Case Title:                                                                                                                      | Application of V-F Petorleum Inc. for a Non-Standard<br>Horizontal Spacing Unit and Compulsory Pooling, Eddy<br>County, New Mexico |
| Entries of Appearance/Intervenors:                                                                                               | N/A                                                                                                                                |
| Well Family                                                                                                                      | Buchanan                                                                                                                           |
| Formation/Pool                                                                                                                   |                                                                                                                                    |
| Formation Name(s) or Vertical Extent:                                                                                            | Bone Spring formation                                                                                                              |
| Primary Product (Oil or Gas):                                                                                                    | Oil                                                                                                                                |
| Pooling this vertical extent:                                                                                                    | See Exhibit A, Para 5 & 7; Exhibit B-3; Bone Spring formation                                                                      |
| Pool Name and Pool Code:                                                                                                         | Travis; Bone Spring Pool [Code 97257]                                                                                              |
| Well Location Setback Rules:                                                                                                     | Statewide Rules                                                                                                                    |
| Spacing Unit                                                                                                                     |                                                                                                                                    |
| Type (Horizontal/Vertical)                                                                                                       | Horizontal                                                                                                                         |
| Size (Acres)                                                                                                                     | 640.00 acres, more or less                                                                                                         |
| Building Blocks:                                                                                                                 | Quarter-Quarter Sections (40 Acre Blocks)                                                                                          |
| Orientation:                                                                                                                     | East - West                                                                                                                        |
| Description: TRS/County                                                                                                          | S/2 of Section 32 and the S/2 of Section 33, Township 18 South, Range 28 East, NMPM, Eddy County, New Mexico                       |
| Standard Horizontal Well Spacing Unit (Y/N), If No, describe and is approval of non-standard unit requested in this application? | No, nonstandard unit; will seek administrative approval of NSP in separate application.                                            |
| Other Situations                                                                                                                 |                                                                                                                                    |
| Depth Severance: Y/N. If yes, description                                                                                        | No, N/A                                                                                                                            |
| Proximity Tracts: If yes, description                                                                                            | N/A                                                                                                                                |
| Proximity Defining Well: if yes, description                                                                                     | N/A                                                                                                                                |
| Applicant's Ownership in Each Tract                                                                                              | Exhibit A-2                                                                                                                        |
| Well(s)                                                                                                                          |                                                                                                                                    |