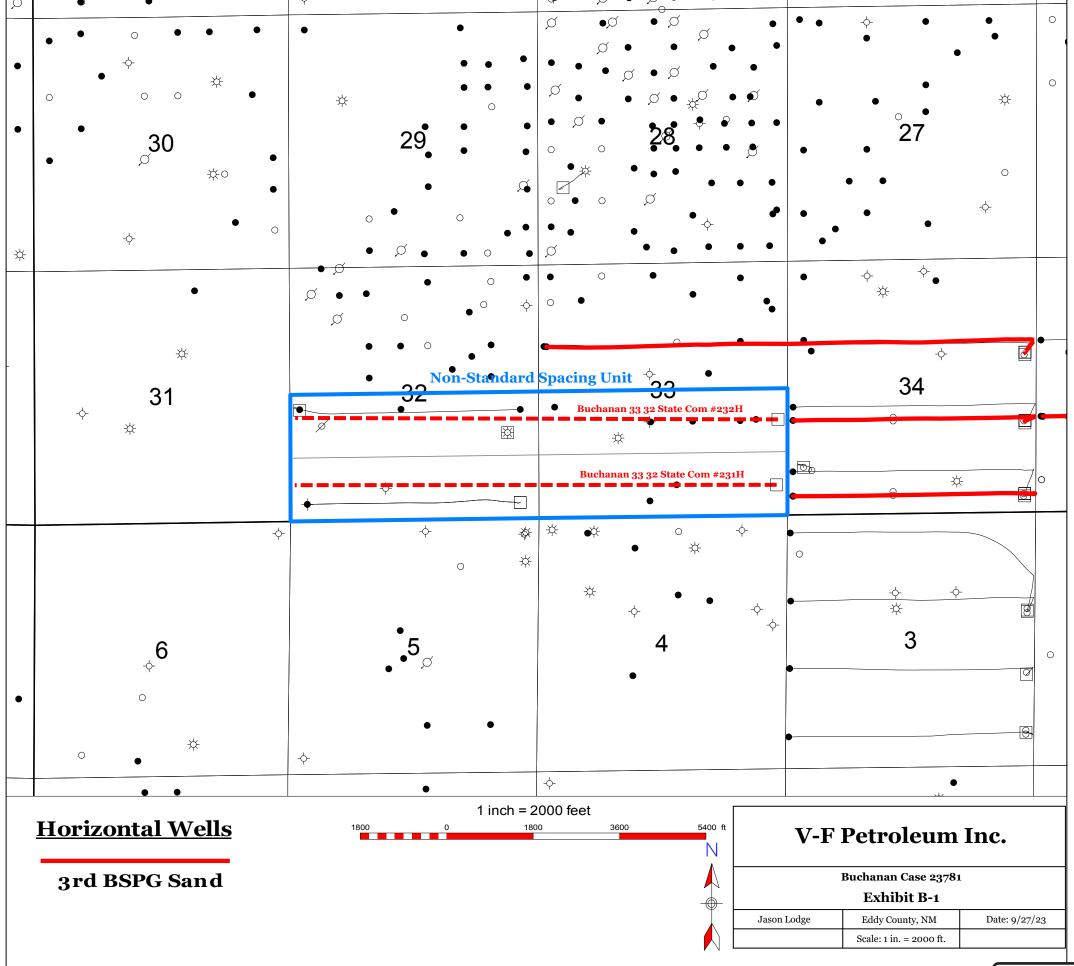

23781 Exhibit B-1: Location Map of the Proposed Non-Standard Spacing Unit

Exhibit B-2: Subsea Structure Map Exhibit B-3: Structural Cross-Section

Exhibit B-4: Gun Barrel View

TAB 4 Exhibit C: Self-Affirmed Statement of Notice, Darin C. Savage