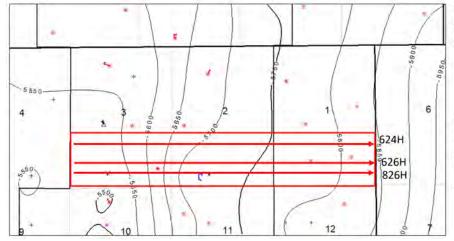

. This lay down orientation will efficiently and effectively develop the subject acreage.
- 10. In my opinion, the granting of Devon's applications is in the best interest of conservation, the prevention of waste, and protection of correlative rights.
- 11. **Devon Exhibits B-1** to **B-5** were either prepared by me or compiled under my direction and supervision.

[Signature page follows]

Signature page of Self-Affirmed Statement of Joseph Dixon:

I understand that this Self-Affirmed Statement will be used as written testimony before the Division in Case No. 23910 and affirm that my testimony herein is true and correct, to the best of my knowledge and belief and made under penalty of perjury under the laws of the State of New Mexico.

loseph Dixon

10/26/2023 Date Signed

# Exhibit B-1



Top of Wolfcamp Formation Structure Map

Contour Interval = 50'



Exhibit B-1 is a structure map showing the depth (subsea) to the top of the Wolfcamp formation, a marker that defines the top of the target interval for the proposed well.

EXHIBIT **B-1** 





Wolfcamp XY, A and B Gross Isochore



Contour Interval = 20'

Exhibit B-2 is a gross isochore of the Wolfcamp XY, A and B target members with a 20' contour interval. Map demonstrates continuity and consistent thickness of the target zone.

B-2

# Exhibit B-3



Exhibit B-3 Cross-section A to B. Stratigraphic cross-section hung on top of Wolfcamp.

Target interval indicated by well number.

B-3



B-4





B-5

# **TAB 4**

Case No. 23910

Exhibit C: Self-Affirmed Statement of Notice, Darin C. Savage

Exhibit C-1: Notice Letter Ex