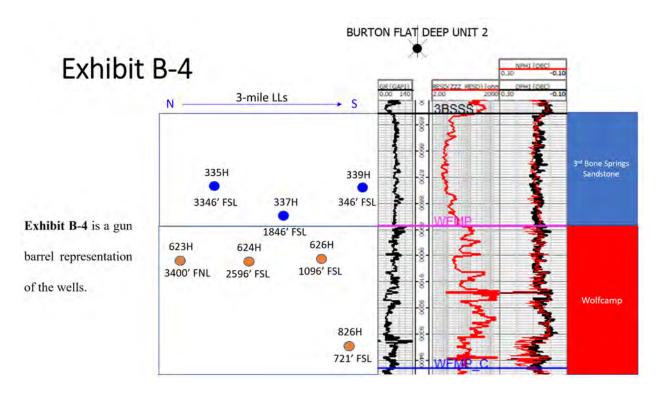

Exhibit A-4: Chronology of Contacts with Uncommitted Owners

TAB 3 Exhibit B: Self-Affirmed Statement of Joseph Dixon, Geologist

Exhibit B-1: Structure Map
Exhibit B-2: Gross Isochore
Exhibit B-3: Cross-Section
Exhibit B-4: Gun Barrel View