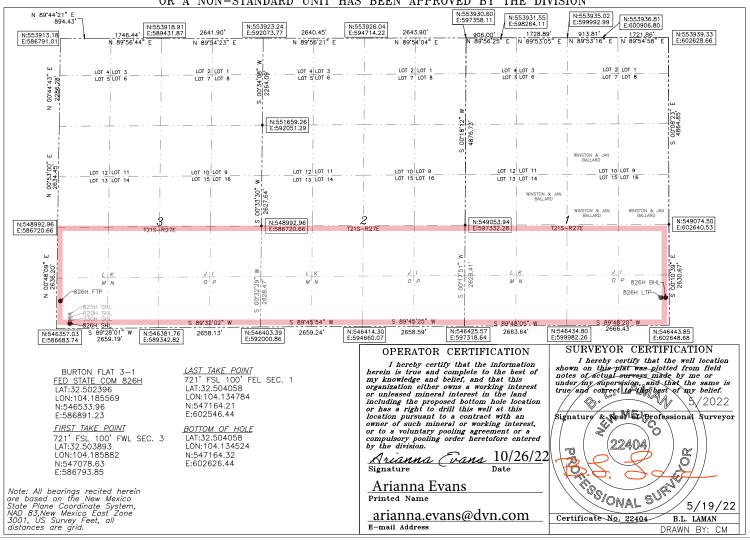

#### **Amended Hearing Packet for**

Case No. 23910:

Burton Flat 3-1 Fed State Com 624H Well Burton Flat 3-1 Fed State Com 626H Well Burton Flat 3-1 Fed State Com 826H Well

**Includes Amended Exhibit A-2** 

In support of its Application, Devon states the following:

- 1. Devon is a working interest owner in the proposed horizontal spacing unit ("HSU") and has a right to drill a well thereon.
- 2. Devon proposes and dedicates to the HSU the Burton Flat 3-1 Fed State Com 624H Well, the Burton Flat 3-1 Fed State Com 626H Well, and the Burton Flat 3-1 Fed State Com 826H Well, as the initial wells, to be drilled to a sufficient depth to test the Wolfcamp formation.
- 3. Devon proposes the **Burton Flat 3-1 Fed State Com 624H Well,** an oil well, to be horizontally drilled from a surface location in NW/4 SW/4 (Unit L) of Section 3, Township 21

South, Range 27 East to a bottom hole location in NE/4 SE/4 (Unit I) of Section 1, Township 21 South, Range 27 East.

- 4. Devon proposes the **Burton Flat 3-1 Fed State Com 626H Well,** an oil well, to be horizontally drilled from a surface location in SW/4 SW/4 (Unit M) of Section 3, Township 21 South, Range 27 East to a bottom hole location in SE/4 SE/4 (Unit P) of Section 1, Township 21 South, Range 27 East. The **Burton Flat 3-1 Fed State Com 626H Well** is the proximity well that is positioned in the unit to allow for the use of proximity tracts in the N/2 S/2 of Sections 1, 2, and 3.
- 5. Devon proposes the **Burton Flat 3-1 Fed State Com 826H Well,** an oil well, to be horizontally drilled from a surface location in SW/4 SW/4 (Unit M) of Section 3, Township 21 South, Range 27 East to a bottom hole location in SE/4 SE/4 (Unit P) of Section 1, Township 21 South, Range 27 East.
- 6. The Burton Flat 3-1 Fed State Com 626H Well and Burton Flat 3-1 Fed State Com 826H Well are orthodox in their locations, and their take points and completed intervals comply with setback requirements under statewide rules; however, the Burton Flat 3-1 Fed State Com 624H Well is unorthodox in its location, and its take point and completed interval does not comply with setback requirements under statewide rules.
- 7. Devon will seek administrative approval for the non-standard location ("NSL") of the **Burton Flat 3-1 Fed State Com 624H Well.**
- 8. Devon has sought in good faith, but has been unable to obtain, voluntary agreement from all interest owners to participate in the drilling of the wells or in the commitment of their interests to the wells for their development within the proposed HSU.

- 9. The pooling of all interests in the Wolfcamp formation within the proposed HSU, and the establishment of the standard spacing unit, will avoid the drilling of unnecessary wells, prevent waste, and protect correlative rights.
- 10. In order to provide for its just and fair share of the oil and gas underlying the subject lands, Devon requests that all uncommitted interests in this HSU be pooled and that Devon be designated the operator of the proposed horizontal wells and HSU.