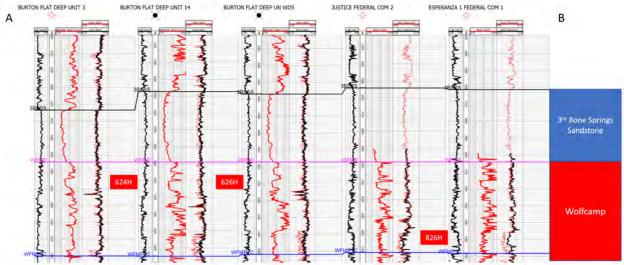

Exhibit A-4: Chronology of Contacts with Uncommitted Owners

TAB 3 Exhibit B: Self-Affirmed Statement of Joseph Dixon, Geologist

Exhibit B-1: Structure Map
Exhibit B-2: Gross Isochore
Exhibit B-3: Cross-Section
Exhibit B-4: Gun Barrel View