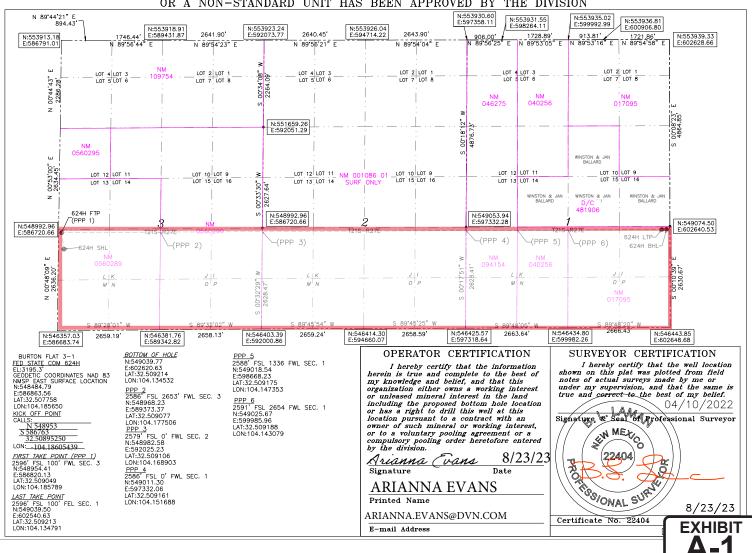

#### **Amended Hearing Packet for**

Case No. 23910:

Burton Flat 3-1 Fed State Com 624H Well Burton Flat 3-1 Fed State Com 626H Well Burton Flat 3-1 Fed State Com 826H Well

**Includes Amended Exhibit A-2** 

In support of its Application, Devon states the following:

- 1. Devon is a working interest owner in the proposed horizontal spacing unit ("HSU") and has a right to drill a well thereon.
- 2. Devon proposes and dedicates to the HSU the Burton Flat 3-1 Fed State Com 624H Well, the Burton Flat 3-1 Fed State Com 626H Well, and the Burton Flat 3-1 Fed State Com 826H Well, as the initial wells, to be drilled to a sufficient depth to test the Wolfcamp formation.
- 3. Devon proposes the **Burton Flat 3-1 Fed State Com 624H Well,** an oil well, to be horizontally drilled from a surface location in NW/4 SW/4 (Unit L) of Section 3, Township 21

South, Range 27 East to a bottom hole location in NE/4 SE/4 (Unit I) of Section 1, Township 21 South, Range 27 East.

- 4. Devon proposes the **Burton Flat 3-1 Fed State Com 626H Well,** an oil well, to be horizontally drilled from a surface location in SW/4 SW/4 (Unit M) of Section 3, Township 21 South, Range 27 East to a bottom hole location in SE/4 SE/4 (Unit P) of Section 1, Township 21 South, Range 27 East. The **Burton Flat 3-1 Fed State Com 626H Well** is the proximity well that is positioned in the unit to allow for the use of proximity tracts in the N/2 S/2 of Sections 1, 2, and 3.
- 5. Devon proposes the **Burton Flat 3-1 Fed State Com 826H Well,** an oil well, to be horizontally drilled from a surface location in SW/4 SW/4 (Unit M) of Section 3, Township 21 South, Range 27 East to a bottom hole location in SE/4 SE/4 (Unit P) of Section 1, Township 21 South, Range 27 East.
- 6. The Burton Flat 3-1 Fed State Com 626H Well and Burton Flat 3-1 Fed State Com 826H Well are orthodox in their locations, and their take points and completed intervals comply with setback requirements under statewide rules; however, the Burton Flat 3-1 Fed State Com 624H Well is unorthodox in its location, and its take point and completed interval does not comply with setback requirements under statewide rules.
- 7. Devon will seek administrative approval for the non-standard location ("NSL") of the **Burton Flat 3-1 Fed State Com 624H Well.**
- 8. Devon has sought in good faith, but has been unable to obtain, voluntary agreement from all interest owners to participate in the drilling of the wells or in the commitment of their interests to the wells for their development within the proposed HSU.

- 9. The pooling of all interests in the Wolfcamp formation within the proposed HSU, and the establishment of the standard spacing unit, will avoid the drilling of unnecessary wells, prevent waste, and protect correlative rights.
- 10. In order to provide for its just and fair share of the oil and gas underlying the subject lands, Devon requests that all uncommitted interests in this HSU be pooled and that Devon be designated the operator of the proposed horizontal wells and HSU.