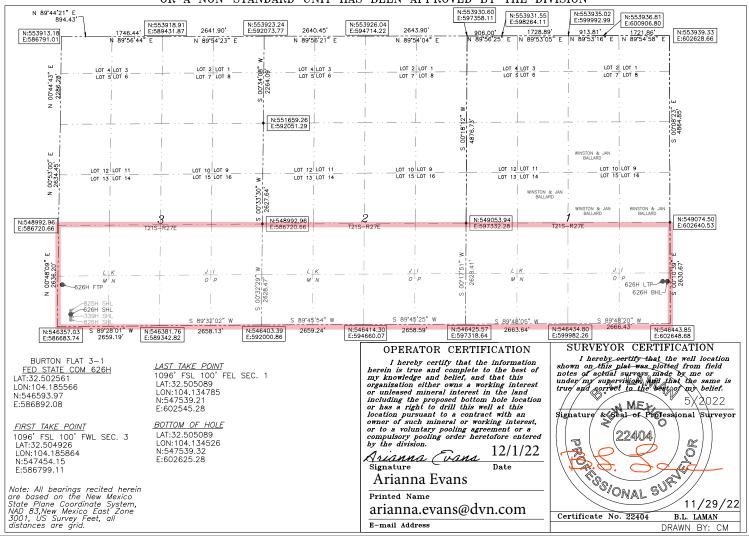

#### **Amended Hearing Packet for**

Case No. 23910:

Burton Flat 3-1 Fed State Com 624H Well Burton Flat 3-1 Fed State Com 626H Well Burton Flat 3-1 Fed State Com 826H Well

**Includes Amended Exhibit A-2** 

In support of its Application, Devon states the following:

- 1. Devon is a working interest owner in the proposed horizontal spacing unit ("HSU") and has a right to drill a well thereon.
- 2. Devon proposes and dedicates to the HSU the Burton Flat 3-1 Fed State Com 624H Well, the Burton Flat 3-1 Fed State Com 626H Well, and the Burton Flat 3-1 Fed State Com 826H Well, as the initial wells, to be drilled to a sufficient depth to test the Wolfcamp formation.
- 3. Devon proposes the **Burton Flat 3-1 Fed State Com 624H Well,** an oil well, to be horizontally drilled from a surface location in NW/4 SW/4 (Unit L) of Section 3, Township 21

South, Range 27 East to a bottom hole location in NE/4 SE/4 (Unit I) of Section 1, Township 21 South, Range 27 East.

- 4. Devon proposes the **Burton Flat 3-1 Fed State Com 626H Well,** an oil well, to be horizontally drilled from a surface location in SW/4 SW/4 (Unit M) of Section 3, Township 21 South, Range 27 East to a bottom hole location in SE/4 SE/4 (Unit P) of Section 1, Township 21 South, Range 27 East. The **Burton Flat 3-1 Fed State Com 626H Well** is the proximity well that is positioned in the unit to allow for the use of proximity tracts in the N/2 S/2 of Sections 1, 2, and 3.
- 5. Devon proposes the **Burton Flat 3-1 Fed State Com 826H Well,** an oil well, to be horizontally drilled from a surface location in SW/4 SW/4 (Unit M) of Section 3, Township 21 South, Range 27 East to a bottom hole location in SE/4 SE/4 (Unit P) of Section 1, Township 21 South, Range 27 East.
- 6. The Burton Flat 3-1 Fed State Com 626H Well and Burton Flat 3-1 Fed State Com 826H Well are orthodox in their locations, and their take points and completed intervals comply with setback requirements under statewide rules; however, the Burton Flat 3-1 Fed State Com 624H Well is unorthodox in its location, and its take point and completed interval does not comply with setback requirements under statewide rules.
- 7. Devon will seek administrative approval for the non-standard location ("NSL") of the **Burton Flat 3-1 Fed State Com 624H Well.**
- 8. Devon has sought in good faith, but has been unable to obtain, voluntary agreement from all interest owners to participate in the drilling of the wells or in the commitment of their interests to the wells for their development within the proposed HSU.

- 9. The pooling of all interests in the Wolfcamp formation within the proposed HSU, and the establishment of the standard spacing unit, will avoid the drilling of unnecessary wells, prevent waste, and protect correlative rights.
- 10. In order to provide for its just and fair share of the oil and gas underlying the subject lands, Devon requests that all uncommitted interests in this HSU be pooled and that Devon be designated the operator of the proposed horizontal wells and HSU.