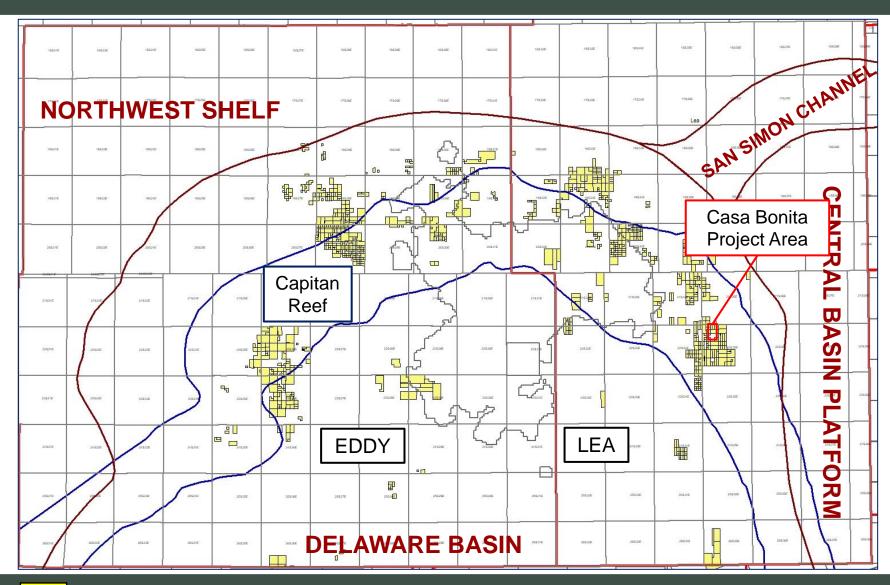

## SELF-AFFIRMED STATEMENT OF IRA BRADFORD

- 1. I am a geologist with Permian Resources Operating, LLC ("Permian Resources"). I am over 18 years of age, have personal knowledge of the matters addressed herein, and am competent to provide this Self-Affirmed Statement. I have previously testified before the New Mexico Oil Conservation Division ("Division") and my credentials as an expert in petroleum geology were accepted and made a matter of record.
  - 2. I am familiar with the geological matters that pertain to the above-referenced case.
- 3. **Exhibit B-1** is a regional locator map that identifies the Casa Bonita project area, in proximity to the Capitan Reef within the Delaware Basin, for the Bone Spring horizontal spacing unit that is the subject of this application.
- 4. **Exhibit B-2** is a cross section location map for the proposed horizontal spacing unit ("Unit") within the Bone Spring formation, which is highlighted with a blue box. The approximate wellbore path for the proposed **Casa Bonita 32 State Com 124H** well ("Well") is represented by a dashed black line. Existing producing wells in the targeted interval are represented by solid orange lines. This map identifies the cross-section running from A-A' with the cross-section wells name and a black line in proximity to the proposed Well.
- 5. **Exhibit B-3** is a Subsea Structure map on the Bone Spring formation in TVD subsea with a contour interval of 50 ft. The map identified the approximate wellbore path for the proposed Well with a dashed orange line. It also identifies the location of the cross-section running

## Regional Locator Map Casa Bonita 32 State Com

Permian Resources Operating, LLC Case No. 23957 Exhibit B-1

**Cross-Section Locator Map** 