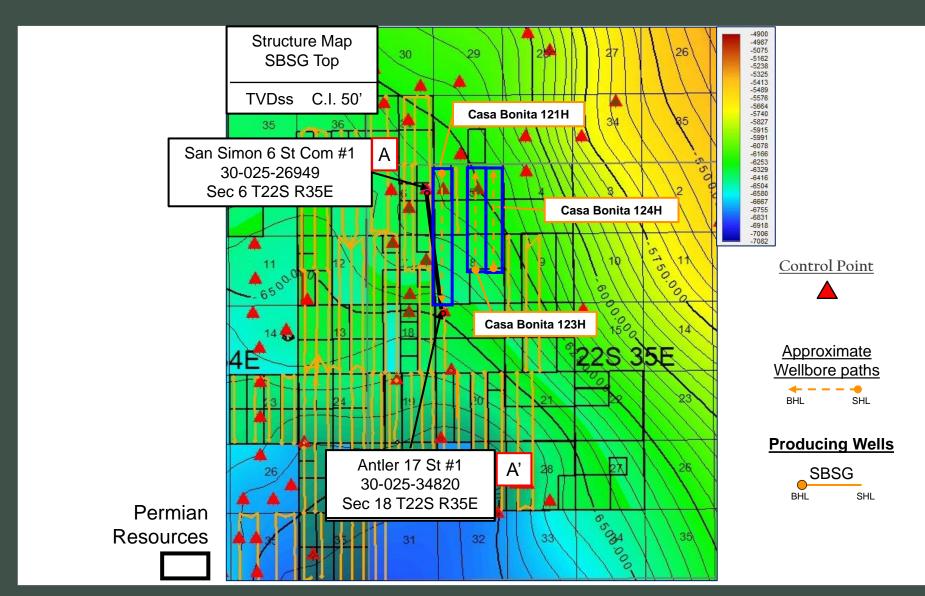

## SELF-AFFIRMED STATEMENT OF IRA BRADFORD

- 1. I am a geologist with Permian Resources Operating, LLC ("Permian Resources"). I am over 18 years of age, have personal knowledge of the matters addressed herein, and am competent to provide this Self-Affirmed Statement. I have previously testified before the New Mexico Oil Conservation Division ("Division") and my credentials as an expert in petroleum geology were accepted and made a matter of record.
  - 2. I am familiar with the geological matters that pertain to the above-referenced case.
- 3. **Exhibit B-1** is a regional locator map that identifies the Casa Bonita project area, in proximity to the Capitan Reef within the Delaware Basin, for the Bone Spring horizontal spacing unit that is the subject of this application.
- 4. **Exhibit B-2** is a cross section location map for the proposed horizontal spacing unit ("Unit") within the Bone Spring formation, which is highlighted with a blue box. The approximate wellbore path for the proposed **Casa Bonita 32 State Com 124H** well ("Well") is represented by a dashed black line. Existing producing wells in the targeted interval are represented by solid orange lines. This map identifies the cross-section running from A-A' with the cross-section wells name and a black line in proximity to the proposed Well.
- 5. **Exhibit B-3** is a Subsea Structure map on the Bone Spring formation in TVD subsea with a contour interval of 50 ft. The map identified the approximate wellbore path for the proposed Well with a dashed orange line. It also identifies the location of the cross-section running

Permian Resources Operating, LLC Case No. 23957 Exhibit B from A-A' in proximity to the proposed Well. The data points are indicated by red triangles. The map demonstrates the formation is gently dipping to the southwest in this area. I do not observe any faulting, pinch-outs, or geologic impediments to developing the targeted intervals with horizontal wells.