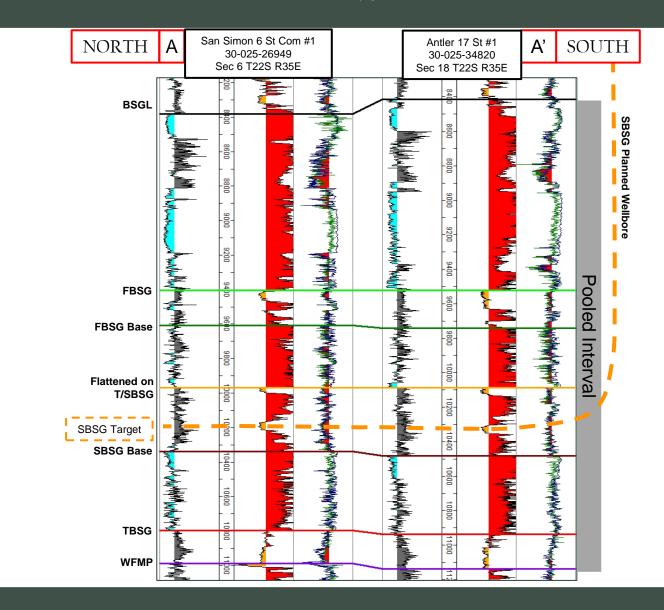

- 6. **Exhibit B-4** identifies two wells penetrating the targeted interval I used to construct a stratigraphic cross-section from A to A'. It contains gamma ray, resistivity, and porosity logs. The cross section is oriented from north to south and is hung on the top of the Second Bone Spring formation. The proposed landing zone for the Well is labeled on the exhibit. The approximate well-path for the proposed Well is indicated by a dashed orange line to be drilled from south to north across the units. This cross-section demonstrates the target interval is continuous across the Unit.
- 7. **Exhibit B-5** is a gun barrel diagram that shows the wells in the Bone Spring formation. The individual spacing units are outlined in blue boxes and are identified with their respective case numbers.
- 8. In my opinion, a stand-up orientation for the Well is appropriate to properly develop the subject acreage because of consistent rock properties throughout the Unit and is the preferred fracture orientation in this portion of the trend.
- 9. Based on my geologic study of the area, the targeted interval underlying the Unit is suitable for development by horizontal wells and the tracts comprising the Unit will contribute more or less equally to the production of the Well.
- 10. In my opinion, the granting of Permian Resources' application will serve the interests of conservation, the protection of correlative rights, and the prevention of waste.
- 11. The exhibits attached hereto were either prepared by me or under my supervision or were compiled from company business records.