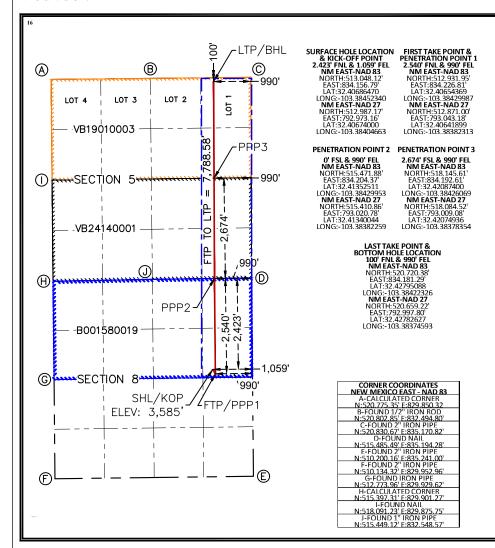

## Permian Resources Operating, ILC

Case No. 23957

Form C-102 Revised August 1, 2011

1625 N. French Dr., Hobbs, NM 88240 District II

District I

811 S. First St., Artesia, NM 88210 District III

District IV 1220 S. St Francis Dr., NM 87505

## WELL LOCATION AND ACREAGE DEDICATION PLAT

| - 1 | <sup>1</sup> API Number | er                               | <sup>2</sup> Pool Code | <sup>3</sup> Pool Name       |                          |  |
|-----|-------------------------|----------------------------------|------------------------|------------------------------|--------------------------|--|
|     | 30-025-52198            |                                  | 98136                  | WC-025 G-07 S223505N; Bone S | Spring                   |  |
| ſ   | 4 Property Code         | <sup>5</sup> Property Name       |                        |                              | <sup>6</sup> Well Number |  |
|     | 334833                  | CASA BONITA 8 STATE COM          |                        |                              | #124H                    |  |
|     | <sup>7</sup> OGRID No.  | 8 Operator Name                  |                        |                              | <sup>9</sup> Elevation   |  |
|     | 372165                  | PERMIAN RESOURCES OPERATING, LLC |                        |                              | 3,585'                   |  |

Surface Location

| UL or lot no.                                   | Section               | Township      | Range         | Lot Idn    | Feet from the | North/South line | Feet from the | East/West line | County |
|-------------------------------------------------|-----------------------|---------------|---------------|------------|---------------|------------------|---------------|----------------|--------|
| Н                                               | 8                     | 22 S          | 35 E          |            | 2,423'        | NORTH            | 1,059'        | EAST           | LEA    |
| "Bottom Hole Location If Different From Surface |                       |               |               |            |               |                  |               |                |        |
| UL or lot no.                                   | Section               | Township      | Range         | Lot Idn    | Feet from the | North/South line | Feet from the | East/West line | County |
| L1                                              | 5                     | 22 S          | 35 E          |            | 100'          | NORTH            | 990'          | EAST           | LEA    |
| 12 Dedicated Acres                              | <sup>13</sup> Joint o | r Infill 14 C | Consolidation | Code 15 Or | der No.       |                  |               |                |        |
| 242.04                                          |                       |               |               |            |               |                  |               |                |        |

No allowable will be assigned to this completion until all interests have been consolidated or a non-standard unit has been approved by the division.