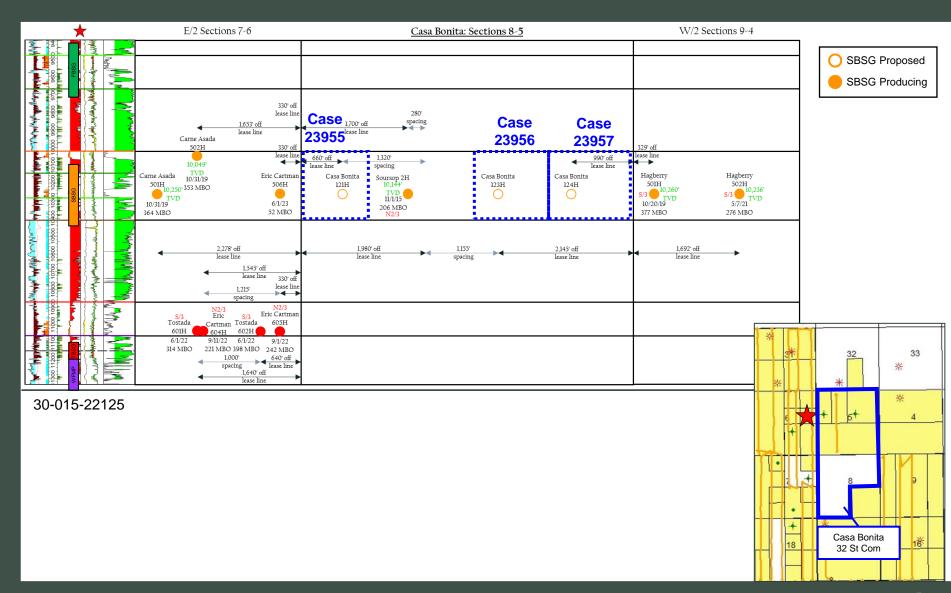

## SELF-AFFIRMED STATEMENT OF IRA BRADFORD

- 1. I am a geologist with Permian Resources Operating, LLC ("Permian Resources"). I am over 18 years of age, have personal knowledge of the matters addressed herein, and am competent to provide this Self-Affirmed Statement. I have previously testified before the New Mexico Oil Conservation Division ("Division") and my credentials as an expert in petroleum geology were accepted and made a matter of record.
  - 2. I am familiar with the geological matters that pertain to the above-referenced case.
- 3. **Exhibit B-1** is a regional locator map that identifies the Casa Bonita project area, in proximity to the Capitan Reef within the Delaware Basin, for the Bone Spring horizontal spacing unit that is the subject of this application.
- 4. **Exhibit B-2** is a cross section location map for the proposed horizontal spacing unit ("Unit") within the Bone Spring formation, which is highlighted with a blue box. The approximate wellbore path for the proposed **Casa Bonita 32 State Com 124H** well ("Well") is represented by a dashed black line. Existing producing wells in the targeted interval are represented by solid orange lines. This map identifies the cross-section running from A-A' with the cross-section wells name and a black line in proximity to the proposed Well.
- 5. **Exhibit B-3** is a Subsea Structure map on the Bone Spring formation in TVD subsea with a contour interval of 50 ft. The map identified the approximate wellbore path for the proposed Well with a dashed orange line. It also identifies the location of the cross-section running

Permian Resources Operating, LLC Case No. 23957 Exhibit B from A-A' in proximity to the proposed Well. The data points are indicated by red triangles. The map demonstrates the formation is gently dipping to the southwest in this area. I do not observe any faulting, pinch-outs, or geologic impediments to developing the targeted intervals with horizontal wells.

- 6. **Exhibit B-4** identifies two wells penetrating the targeted interval I used to construct a stratigraphic cross-section from A to A'. It contains gamma ray, resistivity, and porosity logs. The cross section is oriented from north to south and is hung on the top of the Second Bone Spring formation. The proposed landing zone for the Well is labeled on the exhibit. The approximate well-path for the proposed Well is indicated by a dashed orange line to be drilled from south to north across the units. This cross-section demonstrates the target interval is continuous across the Unit.
- 7. **Exhibit B-5** is a gun barrel diagram that shows the wells in the Bone Spring formation. The individual spacing units are outlined in blue boxes and are identified with their respective case numbers.
- 8. In my opinion, a stand-up orientation for the Well is appropriate to properly develop the subject acreage because of consistent rock properties throughout the Unit and is the preferred fracture orientation in this portion of the trend.
- 9. Based on my geologic study of the area, the targeted interval underlying the Unit is suitable for development by horizontal wells and the tracts comprising the Unit will contribute more or less equally to the production of the Well.
- 10. In my opinion, the granting of Permian Resources' application will serve the interests of conservation, the protection of correlative rights, and the prevention of waste.
- 11. The exhibits attached hereto were either prepared by me or under my supervision or were compiled from company business records.

## Gun Barrel Development Plan Casa Bonita 32 State Com

Permian Resources Operating, LLC Case No. 23957
Exhibit B-5

STATE OF NEW MEXICO
DEPARTMENT OF ENERGY, MINERALS AND NATURAL RESOURCES
OIL CONSERVATION DIVISION