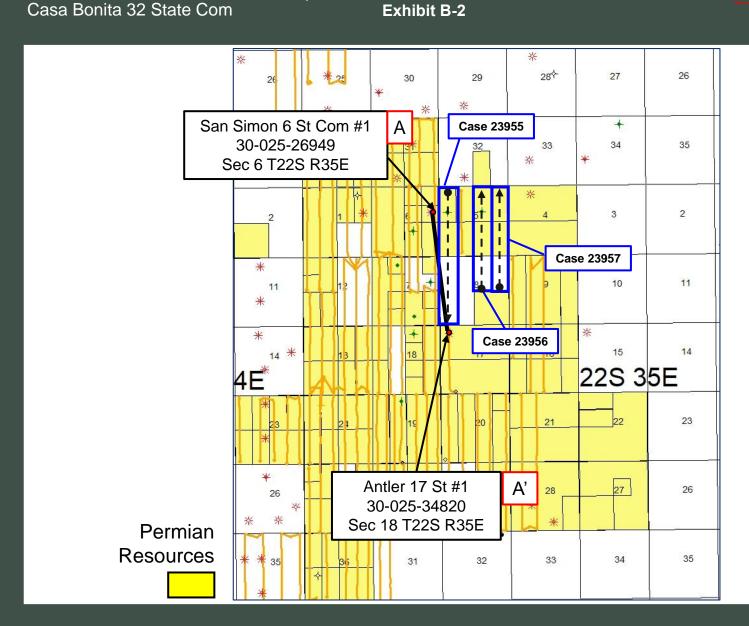

## SELF-AFFIRMED STATEMENT OF IRA BRADFORD

- 1. I am a geologist with Permian Resources Operating, LLC ("Permian Resources"). I am over 18 years of age, have personal knowledge of the matters addressed herein, and am competent to provide this Self-Affirmed Statement. I have previously testified before the New Mexico Oil Conservation Division ("Division") and my credentials as an expert in petroleum geology were accepted and made a matter of record.
  - 2. I am familiar with the geological matters that pertain to the above-referenced case.
- 3. **Exhibit B-1** is a regional locator map that identifies the Casa Bonita project area, in proximity to the Capitan Reef within the Delaware Basin, for the Bone Spring horizontal spacing unit that is the subject of this application.
- 4. **Exhibit B-2** is a cross section location map for the proposed horizontal spacing unit ("Unit") within the Bone Spring formation, which is highlighted with a blue box. The approximate wellbore path for the proposed **Casa Bonita 32 State Com 124H** well ("Well") is represented by a dashed black line. Existing producing wells in the targeted interval are represented by solid orange lines. This map identifies the cross-section running from A-A' with the cross-section wells name and a black line in proximity to the proposed Well.
- 5. **Exhibit B-3** is a Subsea Structure map on the Bone Spring formation in TVD subsea with a contour interval of 50 ft. The map identified the approximate wellbore path for the proposed Well with a dashed orange line. It also identifies the location of the cross-section running

## Case No. 23957 **Exhibit B-2**