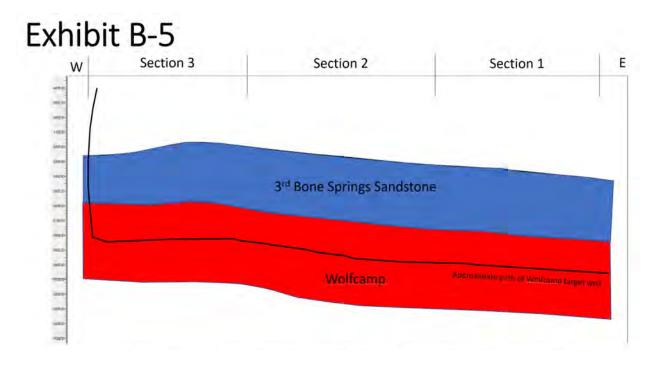

| Received | hv | OCD | · 12/4 | /2023 | 1.38.4 | 52 PM |
|----------|----|-----|--------|-------|--------|-------|

| Acceived by OCD. 12/3/2025 4.30.32 FM                                                                                                 | Tuge 13 0j                                      |
|---------------------------------------------------------------------------------------------------------------------------------------|-------------------------------------------------|
| Tract List (including lease numbers and owners)                                                                                       | Exhibit A-2                                     |
| If approval of Non-Standard Spacing Unit is requested, Tract List<br>(including lease numbers and owners) of Tracts subject to notice |                                                 |
| requirements.                                                                                                                         | N/A                                             |
|                                                                                                                                       | Exhibit A-2, includes Working Interest owners;  |
| Pooled Parties (including ownership type)                                                                                             | Record Title owners; and ORRI owners.           |
| Unlocatable Parties to be Pooled                                                                                                      | Exhibit A: Para. 17                             |
| Ownership Depth Severance (including percentage above & below)                                                                        | N/A                                             |
| Joinder                                                                                                                               |                                                 |
| Sample Copy of Proposal Letter                                                                                                        | Exhibit A-3                                     |
| List of Interest Owners (ie Exhibit A of JOA)                                                                                         | Exhibit A-2                                     |
| Chronology of Contact with Non-Joined Working Interests                                                                               | Exhibit A-4                                     |
| Overhead Rates In Proposal Letter                                                                                                     | Exhibit A-3                                     |
| Cost Estimate to Drill and Complete                                                                                                   | Exhibit A-3                                     |
| Cost Estimate to Equip Well                                                                                                           | Exhibit A-3                                     |
| Cost Estimate for Production Facilities                                                                                               | Exhibit A-3                                     |
| Geology                                                                                                                               |                                                 |
| Summary (including special considerations)                                                                                            | Exhibit B                                       |
| Spacing Unit Schematic                                                                                                                | Exhbits B-1, B-2                                |
| Gunbarrel/Lateral Trajectory Schematic                                                                                                | Exhibit B-4                                     |
| Well Orientation (with rationale)                                                                                                     | Exhibit B, B-1, B-2                             |
| Target Formation                                                                                                                      | Exhibit B-3                                     |
| HSU Cross Section                                                                                                                     | Exhibits B-3, B-5                               |
| Depth Severance Discussion                                                                                                            | N/A                                             |
| Forms, Figures and Tables                                                                                                             |                                                 |
| C-102                                                                                                                                 | Exhibit A-1                                     |
| Tracts                                                                                                                                | Exhibit A-2                                     |
| Summary of Interests, Unit Recapitulation (Tracts)                                                                                    | Exhibit A-2                                     |
| General Location Map (including basin)                                                                                                | Exhibit A-2                                     |
| Well Bore Location Map                                                                                                                | Exhibit A-1, B-1                                |
| Structure Contour Map - Subsea Depth                                                                                                  | Exhbiit B-1                                     |
| Cross Section Location Map (including wells)                                                                                          | Exhibit B-3                                     |
| Cross Section (including Landing Zone)                                                                                                | Exhbits B-3, B-5                                |
| Additional Information                                                                                                                |                                                 |
| Special Provisions/Stipulations                                                                                                       |                                                 |
| CERTIFICATION: I hereby certify that the information provid                                                                           | led in this checklist is complete and accurate. |
| Printed Name (Attorney or Party Representative):                                                                                      | Darin C. Savage                                 |
| Signed Name (Attorney or Party Representative):                                                                                       | Darín C. Savage                                 |
| <b>Aplensed to Imaging: 12/6/2023 7:56:08</b> AM                                                                                      | 10/31/23                                        |