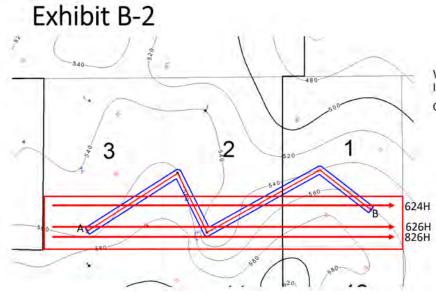

| Received by OCD: 12/5/2023 4:38:52 PM                                                     | Page 12 of                                                                                                                                                                                                       |
|-------------------------------------------------------------------------------------------|------------------------------------------------------------------------------------------------------------------------------------------------------------------------------------------------------------------|
| Well #1                                                                                   | Burton Flat 3-1 Fed State Com 624H Well (API No.<br>Pending), SHL: Unit L, 2126' FSL, 150' FWL, Section 3,<br>T21S-R27E; BHL: Unit I, 2596' FSL, 20' FEL, Section 1,<br>T21S-R27E, laydown, nonstandard location |
| Horizontal Well First and Last Take Points                                                | Burton Flat 3-1 Fed State Com 624H Well: FTP 2596' FSL,<br>100' FWL, Section 3; LTP 2596' FSL, 100' FEL, Section 1                                                                                               |
| Completion Target (Formation, TVD and MD)                                                 | Burton Flat 3-1 Fed State Com 624H Well: Landing TVD<br>approx. 8,915', Bottom Hole TVD approx. 9,131'; TMD<br>24,395'; Wolfcamp formation, See Exhibit A & B-2                                                  |
| Well #2                                                                                   | Burton Flat 3-1 Fed State Com 626H Well (API No.<br>Pending), SHL: Unit M, 235' FSL, 205' FWL, Section 3,<br>T21S-R27E; BHL: Unit P, 1,096' FSL, 20' FEL, Section 1,<br>T21S-R27E, laydown, standard location    |
| Horizontal Well First and Last Take Points                                                | Burton Flat 3-1 Fed State Com 626H Well: FTP 1,096' FSL,<br>100' FWL, Section 3; LTP 1,096' FSL, 100' FEL, Section 1                                                                                             |
| Completion Target (Formation, TVD and MD)                                                 | Burton Flat 3-1 Fed State Com 626H Well: Landing TVD<br>approx. 8,858', Bottom Hole TVD approx. 9,179'; TMD<br>24,338'; Wolfcamp formation, See Exhibit A & B-3                                                  |
| Well #3                                                                                   | Burton Flat 3-1 Fed State Com 826H Well (API No.<br>Pending), SHL: Unit M, 175' FSL, 205' FWL, Section 3,<br>T21S-R27E; BHL: Unit P, 721' FSL, 20' FEL, Section 1,<br>T21S-R27E, laydown, standard location      |
| Horizontal Well First and Last Take Points                                                | Burton Flat 3-1 Fed State Com 826H Well: FTP 721' FSL,<br>100' FWL, Section 3; LTP 721' FSL, 100' FEL, Section 1                                                                                                 |
| Completion Target (Formation, TVD and MD)                                                 | Burton Flat 3-1 Fed State Com 826H Well: Landing TVD<br>approx. 9,280', Bottom Hole TVD approx. 9,572'; TMD<br>24,760'; Wolfcamp formation, See Exhibit A & B-3                                                  |
| AFE Capex and Operating Costs                                                             |                                                                                                                                                                                                                  |
| Drilling Supervision/Month \$                                                             | \$8,000, Exhibit A                                                                                                                                                                                               |
| Production Supervision/Month \$                                                           | \$800, Exhibit A                                                                                                                                                                                                 |
| Justification for Supervision Costs                                                       | Exhibit A                                                                                                                                                                                                        |
| Requested Risk Charge                                                                     | 200%, Exhibit A                                                                                                                                                                                                  |
| Notice of Hearing                                                                         |                                                                                                                                                                                                                  |
| Proposed Notice of Hearing                                                                | Exhibit C, C-1                                                                                                                                                                                                   |
| Proof of Mailed Notice of Hearing (20 days before hearing)                                | Exhibit C-2                                                                                                                                                                                                      |
| Proof of Published Notice of Hearing (10 days before hearing)                             | Exhibit C-3                                                                                                                                                                                                      |
| Ownership Determination                                                                   |                                                                                                                                                                                                                  |
| Land Ownership Schematic of the Spacing Unit<br>Released to Imaging: 12/6/2023 7:56:08 AM | Exhibit A-2                                                                                                                                                                                                      |

| Received | hv | OCD | · 12/4 | /2023 | 1.38.4 | 52 PM |
|----------|----|-----|--------|-------|--------|-------|

| Acceived by OCD. 12/3/2025 4.30.32 FM                                                                                                 | Tuge 13 0j                                      |
|---------------------------------------------------------------------------------------------------------------------------------------|-------------------------------------------------|
| Tract List (including lease numbers and owners)                                                                                       | Exhibit A-2                                     |
| If approval of Non-Standard Spacing Unit is requested, Tract List<br>(including lease numbers and owners) of Tracts subject to notice |                                                 |
| requirements.                                                                                                                         | N/A                                             |
|                                                                                                                                       | Exhibit A-2, includes Working Interest owners;  |
| Pooled Parties (including ownership type)                                                                                             | Record Title owners; and ORRI owners.           |
| Unlocatable Parties to be Pooled                                                                                                      | Exhibit A: Para. 17                             |
| Ownership Depth Severance (including percentage above & below)                                                                        | N/A                                             |
| Joinder                                                                                                                               |                                                 |
| Sample Copy of Proposal Letter                                                                                                        | Exhibit A-3                                     |
| List of Interest Owners (ie Exhibit A of JOA)                                                                                         | Exhibit A-2                                     |
| Chronology of Contact with Non-Joined Working Interests                                                                               | Exhibit A-4                                     |
| Overhead Rates In Proposal Letter                                                                                                     | Exhibit A-3                                     |
| Cost Estimate to Drill and Complete                                                                                                   | Exhibit A-3                                     |
| Cost Estimate to Equip Well                                                                                                           | Exhibit A-3                                     |
| Cost Estimate for Production Facilities                                                                                               | Exhibit A-3                                     |
| Geology                                                                                                                               |                                                 |
| Summary (including special considerations)                                                                                            | Exhibit B                                       |
| Spacing Unit Schematic                                                                                                                | Exhbits B-1, B-2                                |
| Gunbarrel/Lateral Trajectory Schematic                                                                                                | Exhibit B-4                                     |
| Well Orientation (with rationale)                                                                                                     | Exhibit B, B-1, B-2                             |
| Target Formation                                                                                                                      | Exhibit B-3                                     |
| HSU Cross Section                                                                                                                     | Exhibits B-3, B-5                               |
| Depth Severance Discussion                                                                                                            | N/A                                             |
| Forms, Figures and Tables                                                                                                             |                                                 |
| C-102                                                                                                                                 | Exhibit A-1                                     |
| Tracts                                                                                                                                | Exhibit A-2                                     |
| Summary of Interests, Unit Recapitulation (Tracts)                                                                                    | Exhibit A-2                                     |
| General Location Map (including basin)                                                                                                | Exhibit A-2                                     |
| Well Bore Location Map                                                                                                                | Exhibit A-1, B-1                                |
| Structure Contour Map - Subsea Depth                                                                                                  | Exhbiit B-1                                     |
| Cross Section Location Map (including wells)                                                                                          | Exhibit B-3                                     |
| Cross Section (including Landing Zone)                                                                                                | Exhbits B-3, B-5                                |
| Additional Information                                                                                                                |                                                 |
| Special Provisions/Stipulations                                                                                                       |                                                 |
| CERTIFICATION: I hereby certify that the information provid                                                                           | led in this checklist is complete and accurate. |
| Printed Name (Attorney or Party Representative):                                                                                      | Darin C. Savage                                 |
| Signed Name (Attorney or Party Representative):                                                                                       | Darín C. Savage                                 |
| <b>Aplensed to Imaging: 12/6/2023 7:56:08</b> AM                                                                                      | 10/31/23                                        |