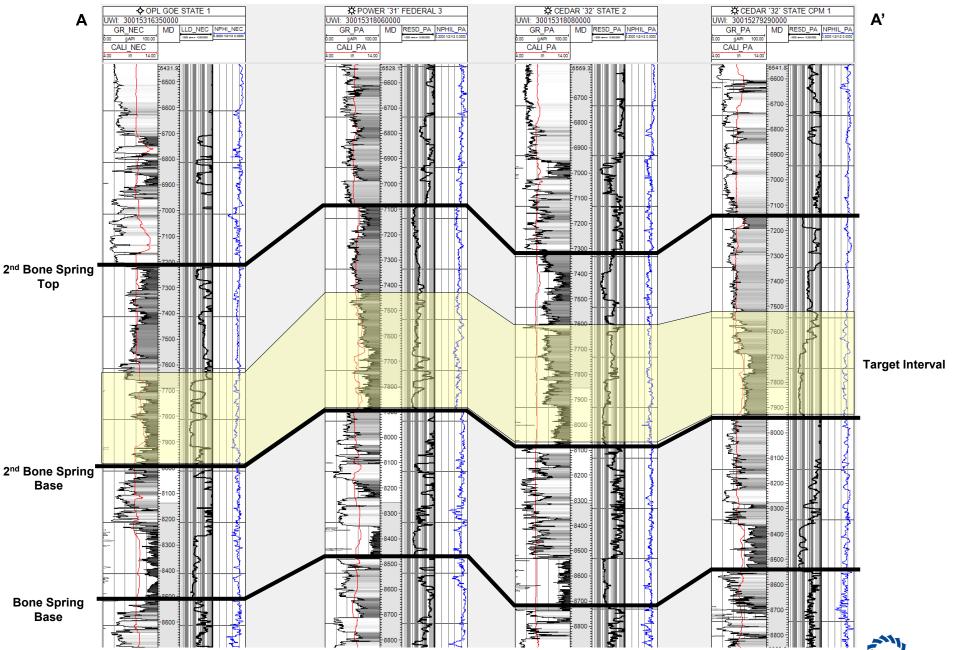

• Matador Exhibit D: Self-Affirmed Statement of Andrew Parker, Geologist

o Matador Exhibit D-1: Locator map

o Matador Exhibit D-2: Subsea structure & cross-section map

o Matador Exhibit D-3: Stratigraphic cross-section