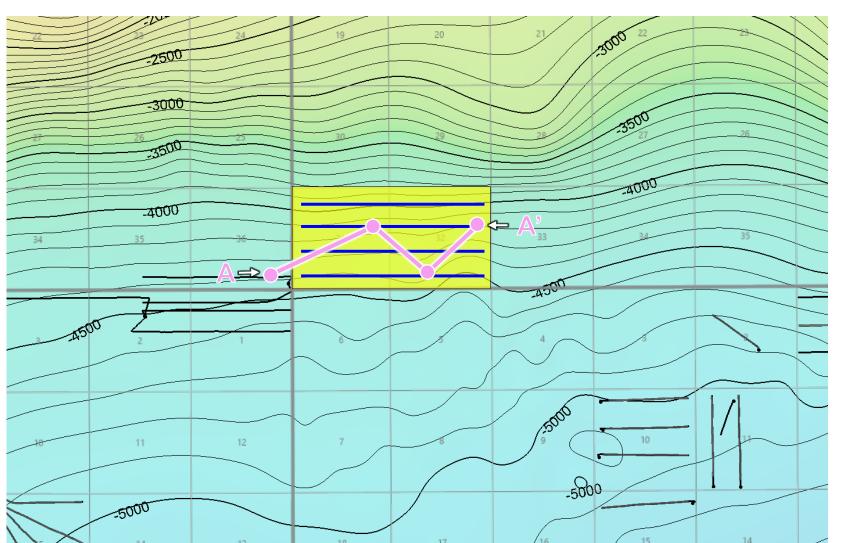

• Matador Exhibit D: Self-Affirmed Statement of Andrew Parker, Geologist

o Matador Exhibit D-1: Locator map

o Matador Exhibit D-2: Subsea structure & cross-section map

o Matador Exhibit D-3: Stratigraphic cross-section