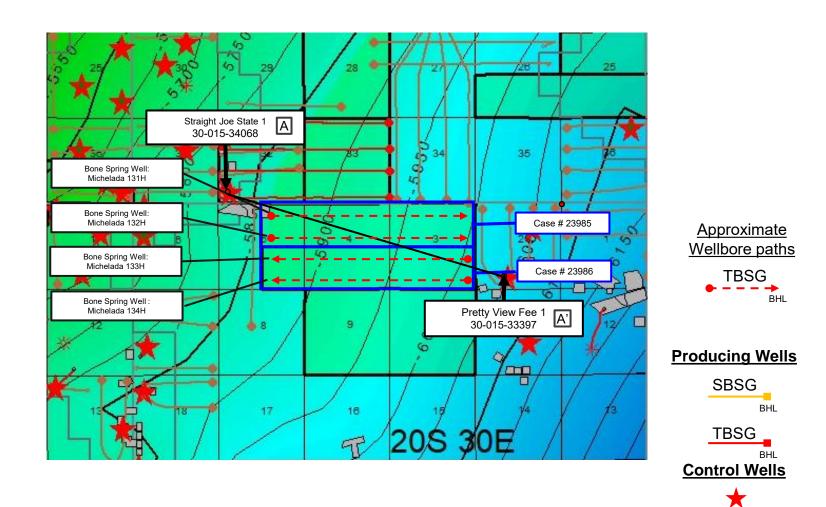

5. The Unit will be dedicated to the following wells ("Wells"):

a. Michelada 5 Fed Com 121H and Michelada 5 Fed Com 131H wells, which will be drilled from surface hole locations in Lot 3 (NE/4 NW/4 equivalent) of Section 5 to bottom hole locations in the NE/4 NE/4 (Unit A) of Section 3; and

Colgate Production, LLC Case No. 23985 Exhibit A

- b. Michelada 5 Fed Com 122H and Michelada 5 Fed Com 132H wells, which will be drilled from surface hole locations in Lot 3 (NE/4 NW/4 equivalent) of Section 5 to bottom hole locations in the SE/4 NE/4 (Unit H) of Section 3.
- 6. The Wells will be completed in the Parkway; Bone Spring Pool (Code 49622).
  - 7. The completed intervals of the Wells will be orthodox.
  - 8. **Exhibit A-2** contains the C-102s for the Wells.