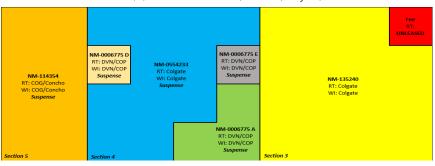

9. **Exhibit A-3** contains a plat identifying ownership by tract in the Unit. This exhibit also includes any applicable lease numbers, a unit recapitulation, and the interests Colgate seeks to pool highlighted in yellow. All of the parties are locatable in that Colgate believes it located valid addresses for them.

11. **Exhibit A-4** is a map that depicts the non-standard spacing unit in relation to the outline of a standard spacing unit. The map also identifies the interest owners in the tracts surrounding the proposed Unit, who were provided notice of Colgate's application.