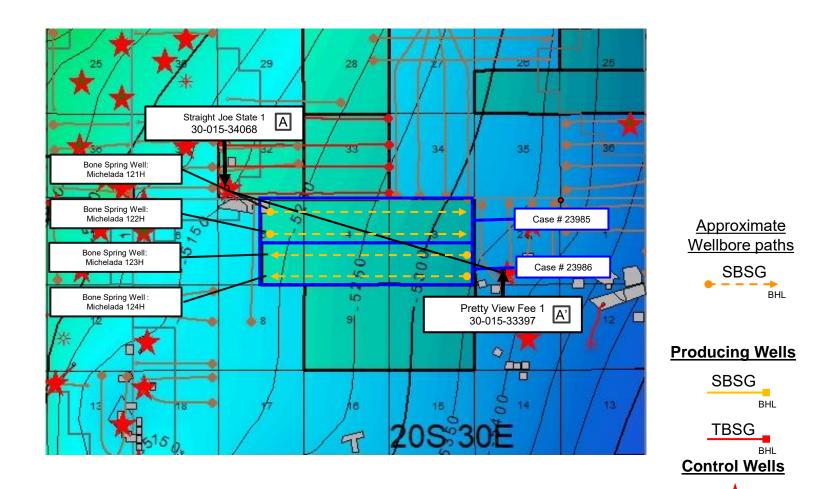

5. The Unit will be dedicated to the following wells ("Wells"):

a. Michelada 5 Fed Com 121H and Michelada 5 Fed Com 131H wells, which will be drilled from surface hole locations in Lot 3 (NE/4 NW/4 equivalent) of Section 5 to bottom hole locations in the NE/4 NE/4 (Unit A) of Section 3; and

Colgate Production, LLC Case No. 23985 Exhibit A

- b. Michelada 5 Fed Com 122H and Michelada 5 Fed Com 132H wells, which will be drilled from surface hole locations in Lot 3 (NE/4 NW/4 equivalent) of Section 5 to bottom hole locations in the SE/4 NE/4 (Unit H) of Section 3.
- 6. The Wells will be completed in the Parkway; Bone Spring Pool (Code 49622).
  - 7. The completed intervals of the Wells will be orthodox.
  - 8. **Exhibit A-2** contains the C-102s for the Wells.