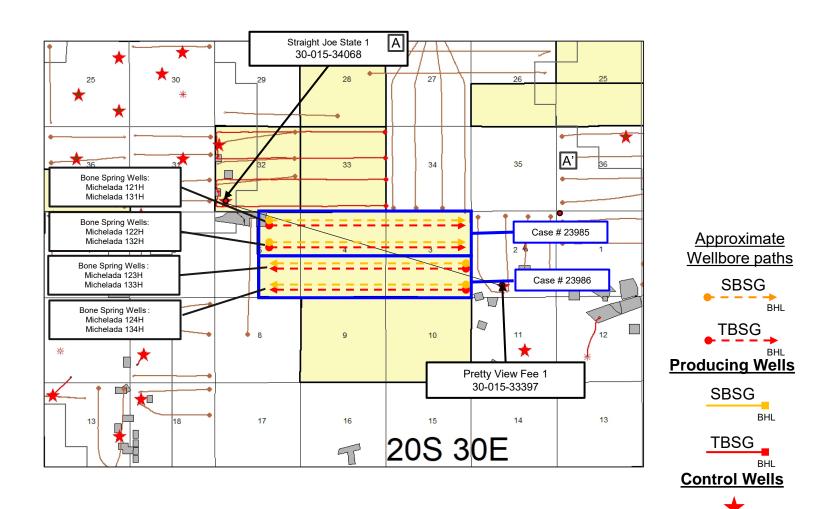

5. The Unit will be dedicated to the following wells ("Wells"):

a. Michelada 5 Fed Com 121H and Michelada 5 Fed Com 131H wells, which will be drilled from surface hole locations in Lot 3 (NE/4 NW/4 equivalent) of Section 5 to bottom hole locations in the NE/4 NE/4 (Unit A) of Section 3; and

Colgate Production, LLC Case No. 23985 Exhibit A

- b. Michelada 5 Fed Com 122H and Michelada 5 Fed Com 132H wells, which will be drilled from surface hole locations in Lot 3 (NE/4 NW/4 equivalent) of Section 5 to bottom hole locations in the SE/4 NE/4 (Unit H) of Section 3.
- 6. The Wells will be completed in the Parkway; Bone Spring Pool (Code 49622).
  - 7. The completed intervals of the Wells will be orthodox.
  - 8. **Exhibit A-2** contains the C-102s for the Wells.