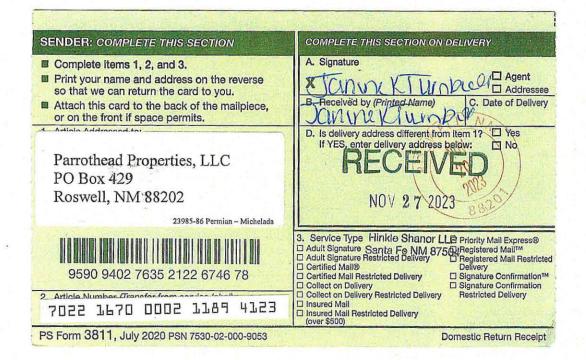

Certified Mail Fee     S     Extra Services & Fees (check box, add fee as appropriate)     Return Receipt (indcopy)      Certified Mail Restricted Delivery      Certified Mail Restricted Delivery      Adult Signature Required      S |
| 025 J670                                   | Adult Signature Restricted Delivery \$ Postage  Total Postage and Fees  Sent To Parrothead Properties, LLC                                                                                                                               |
| С-                                         | PO Box 429<br>Roswell, NM 88202<br>Ci 23985-86 Permian – Michelada<br>PS Form 3800, April 2015 PSN 7590-02-000-9047 See Reverse for Instructions                                                                                         |



Received by OCD: 1/3/2024 2:50:28 PM

| 4024                                                                        | CERTIFIED MAIL® REC                                             |