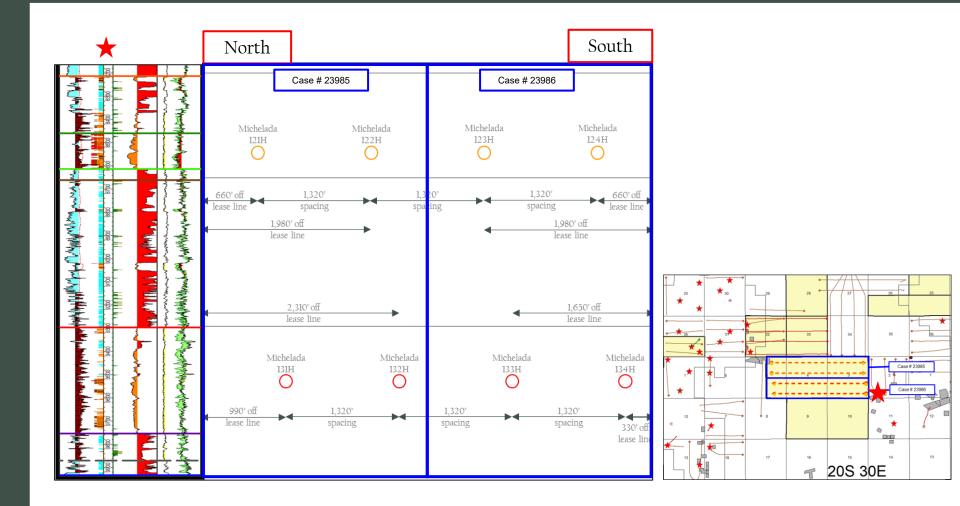

5. The Unit will be dedicated to the following wells ("Wells"):

a. Michelada 5 Fed Com 121H and Michelada 5 Fed Com 131H wells, which will be drilled from surface hole locations in Lot 3 (NE/4 NW/4 equivalent) of Section 5 to bottom hole locations in the NE/4 NE/4 (Unit A) of Section 3; and

Colgate Production, LLC Case No. 23985 Exhibit A

- b. Michelada 5 Fed Com 122H and Michelada 5 Fed Com 132H wells, which will be drilled from surface hole locations in Lot 3 (NE/4 NW/4 equivalent) of Section 5 to bottom hole locations in the SE/4 NE/4 (Unit H) of Section 3.
- 6. The Wells will be completed in the Parkway; Bone Spring Pool (Code 49622).
  - 7. The completed intervals of the Wells will be orthodox.
  - 8. **Exhibit A-2** contains the C-102s for the Wells.

## **APPLICATION**

Pursuant to NMSA § 70-2-17, Colgate Production, LLC ("Applicant") applies for an order pooling all uncommitted interests in the Bone Spring formation underlying a 798.54-acre, more or less, non-standard horizontal spacing unit comprised of the N/2 of irregular Sections 3 and 4, and NE/4 of irregular Section 5, Township 20, Range 30 East, Eddy County, New Mexico ("Unit"). In support of its application, Applicant states the following:

1. Applicant is a working interest owner in the Unit and has the right to drill wells thereon.

- 2. The Unit will be dedicated to the following wells ("Wells"):
  - a. Michelada 5 Fed Com 121H and Michelada 5 Fed Com 131H, which will be drilled from surface hole locations in Lot 3 (NE/4 NW/4 equivalent) of Section 5 to bottom hole locations in the NE/4 NE/4 (Unit A) of Section 3; and
  - b. Michelada 5 Fed Com 122H and Michelada 5 Fed Com 132H, which will be drilled from surface hole locations in Lot 3 (NE/4 NW/4 equivalent) of Section 5 to bottom hole locations in the SE/4 NE/4 (Unit H) of Section 3.
- 3. The completed intervals of the Wells will be orthodox.