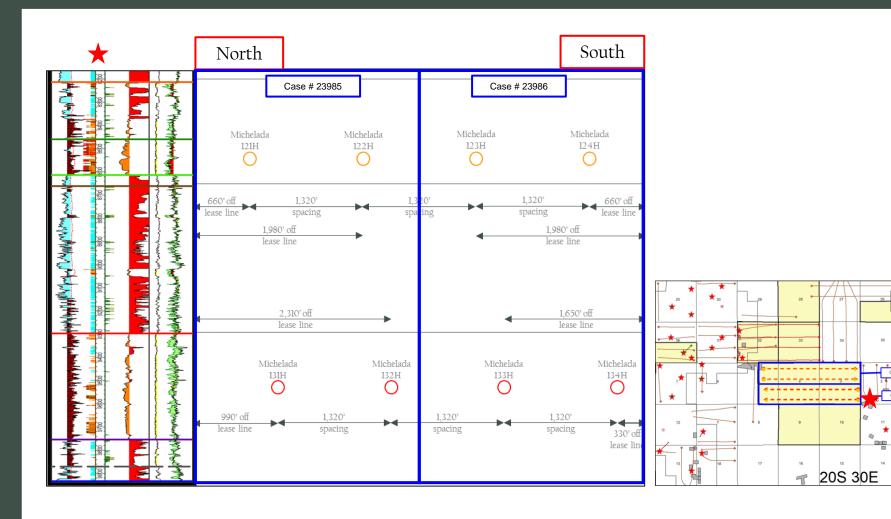

## $\underline{Land\ Exhibit:\ Michelada\ 5\ Fed\ Com\ \#123H,\ \#124H,\ \#133H,\ \&\ \#134H}}$ S/2 of Sections 3, 4, & the SE/4 of Section 5, T20S-R3E, Eddy Co., NM

|                             |          | D        | ocuments S | ent      |                   |
|-----------------------------|----------|----------|------------|----------|-------------------|
| Owner                       | Pooling? | Proposal | JOA        | Com Agmt | Notes             |
| Colgate Production, LLC     | N/A      | N/A      | N/A        | N/A      |                   |
| ConocoPhillips Company      | N        | Υ        | Υ          | Υ        | Executed All docs |
| COG Operating, LLC          | N        | Υ        | Υ          | Υ        | Executed All docs |
| Concho Oil & Gas, LLC       | N        | Υ        | Υ          | Υ        | Executed All docs |
| Geronimo Holding Coporation | N        | Υ        | Υ          | Y        | Executed All docs |
| Julia Ann Hightower Barnett | Υ        | Υ        | Υ          | Y        |                   |
| Osprey Oil & Gas, LLC       | Υ        | Υ        | Υ          | Y        |                   |
| Prospector, LLC             | Υ        | Υ        | Υ          | Y        |                   |
| Parrothead Properties, LLC  | Υ        | Υ        | Υ          | Υ        |                   |
| Big Three Energy Group, LLC | Υ        | Υ        | Υ          | Υ        |                   |

| L                                                                                                            | easehold Ownership                |  |  |  |  |
|--------------------------------------------------------------------------------------------------------------|-----------------------------------|--|--|--|--|
| Owner                                                                                                        | Section 3: S/2                    |  |  |  |  |
| Colgate Production, LLC                                                                                      | 100.000000%                       |  |  |  |  |
|                                                                                                              |                                   |  |  |  |  |
|                                                                                                              |                                   |  |  |  |  |
| L                                                                                                            | easehold Ownership                |  |  |  |  |
| Owner                                                                                                        | Section 4: SW/4 and the NW/4SE/4  |  |  |  |  |
| Colgate Production, LLC                                                                                      | 100.00000%                        |  |  |  |  |
|                                                                                                              |                                   |  |  |  |  |
|                                                                                                              |                                   |  |  |  |  |
|                                                                                                              |                                   |  |  |  |  |
| L                                                                                                            | easehold Ownership                |  |  |  |  |
| Owner                                                                                                        | Section 4: NE/4SE/4 and S/2SE/4   |  |  |  |  |
| Colgate Production, LLC                                                                                      | 50.000000%                        |  |  |  |  |
| ConocoPhillips Company                                                                                       | 50.000000%                        |  |  |  |  |
|                                                                                                              |                                   |  |  |  |  |
|                                                                                                              |                                   |  |  |  |  |
|                                                                                                              |                                   |  |  |  |  |
|                                                                                                              | easehold Ownership                |  |  |  |  |
| Owner                                                                                                        | Section 5: N/2SE/4 & SW/4SE/4     |  |  |  |  |
| COG Operating, LLC                                                                                           | 71.250000%                        |  |  |  |  |
| Concho Oil & Gas, LLC                                                                                        | 3.750000%                         |  |  |  |  |
| Geronimo Holding Coporation  Julia Ann Hightower Barnett                                                     | 12.000000%                        |  |  |  |  |
| Osprey Oil & Gas, LLC                                                                                        | 1.500000%                         |  |  |  |  |
|                                                                                                              | 1.500000%                         |  |  |  |  |
| Prospector, LLC                                                                                              | 7.000000%                         |  |  |  |  |
| Parrothead Properties, LLC                                                                                   | 1.500000%                         |  |  |  |  |
| Big Three Energy Group, LLC                                                                                  | 1.500000%                         |  |  |  |  |
|                                                                                                              |                                   |  |  |  |  |
|                                                                                                              |                                   |  |  |  |  |
|                                                                                                              | easehold Ownership                |  |  |  |  |
| Owner<br>COG Operating, LLC                                                                                  | Section 5: N/2SE/4 & SW/4SE/4     |  |  |  |  |
|                                                                                                              | 71.250000%                        |  |  |  |  |
|                                                                                                              |                                   |  |  |  |  |
| Concho Oil & Gas, LLC                                                                                        | 3.750000%                         |  |  |  |  |
| Concho Oil & Gas, LLC<br>Geronimo Holding Coporation                                                         | 12.000000%                        |  |  |  |  |
| Concho Oil & Gas, LLC<br>Geronimo Holding Coporation<br>Julia Ann Hightower Barnett                          | 12.00000%<br>1.50000%             |  |  |  |  |
| Concho Oil & Gas, LLC<br>Geronimo Holding Coporation<br>Julia Ann Hightower Barnett<br>Osprey Oil & Gas, LLC | 12.00000%<br>1.50000%<br>1.50000% |  |  |  |  |
| Concho Oil & Gas, LLC<br>Geronimo Holding Coporation<br>Julia Ann Hightower Barnett                          | 12.00000%<br>1.50000%             |  |  |  |  |

| Unit Capitulation           |             |
|-----------------------------|-------------|
| Owner                       | WI          |
| Colgate Production, LLC     | 72.800000%  |
| ConocoPhillips Company      | 7.500000%   |
| COG Operating, LLC          | 14.250000%  |
| Concho Oil & Gas, LLC       | 0.750000%   |
| Geronimo Holding Coporation | 2.400000%   |
| Julia Ann Hightower Barnett | 0.300000%   |
| Osprey Oil & Gas, LLC       | 0.300000%   |
| Prospector, LLC             | 1.400000%   |
| Parrothead Properties, LLC  | 0.300000%   |
| Big Three Energy Group, LLC | 0.300000%   |
| TOTAL                       | 100.000000% |

| Notice Par<br>Permian Reso<br>COG Opera<br>Concho Oi<br>Section 32 SW/4: | ources (N/A)<br>ating, LLC<br>Oil & Gas | Notice Party(ies): Permian Resources (N/A) Section 32: SE/4 | Section 33: S/2 | <b>Notice Party(ies):</b><br>Permian Resources (N/A) |          | Section 34: S/2 | Notice Party(ies):<br>XTO Holdings LLC        | Notice Party(ies): Occidental Permian LP Section 35 SW/4:    |
|--------------------------------------------------------------------------|-----------------------------------------|-------------------------------------------------------------|-----------------|------------------------------------------------------|----------|-----------------|-----------------------------------------------|--------------------------------------------------------------|
| Notice Par<br>COG Opera<br>Concho Oi<br>Parrot I<br>Pitch En             | ating, LLC<br>vil & Gas<br>Head         |                                                             |                 | Michelada N                                          | I/2 Unit |                 |                                               | Notice Party(ies):<br>COG Operating, LLC<br>Concho Oil & Gas |
| Pricin En<br>Prospecto<br>Rojo, I<br>M Zimmerm                           | or, LLC<br>LLC<br>man Trust             | Section 5: E/2                                              | Section 4       | Michelada S                                          |          | Section 3       |                                               | Section 2 W/2:                                               |
| 3 ection 3 w/2.                                                          | Notice P                                | arty(ies):<br>Energy                                        | Section 4       | Notice Party(ies):<br>Permian Resources (N/A)        |          | Section 3       | Notice Party(ies):<br>Permian Resources (N/A) | Notice Party(ies): EOG Resources, Inc.                       |
| Section 8 N/2:                                                           |                                         |                                                             | Section 9 N/2:  |                                                      |          | Section 10 N/2: |                                               | Section 11 NW/4:                                             |