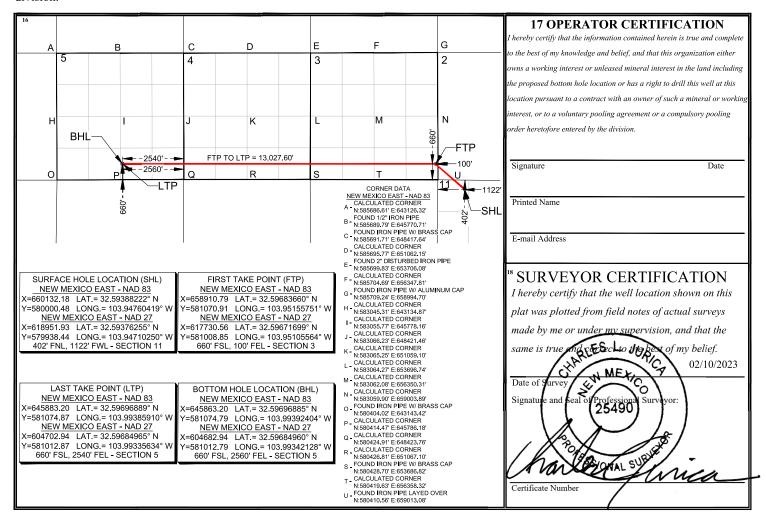

#### WELL LOCATION AND ACREAGE DEDICATION PLAT

| 1 API Number              |  | 2 Pool Code<br>49622 3 Pool Name<br>Parkway;Bone Spring    |  |  |  |  |
|---------------------------|--|------------------------------------------------------------|--|--|--|--|
| 4 Property Code           |  | 5 Property Name<br>MICHELADA 3 FED COM                     |  |  |  |  |
| <b>7 OGRID No.</b> 371449 |  | <b>8 Operator Name</b><br>PERMIAN RESOURCES OPERATING, LLC |  |  |  |  |

<sup>10</sup> Surface Location

|                   | Surface Electron                                                               |          |       |         |               |                  |               |                |        |
|-------------------|--------------------------------------------------------------------------------|----------|-------|---------|---------------|------------------|---------------|----------------|--------|
| UL or lot no.     | Section                                                                        | Township | Range | Lot Idn | Feet from the | North/South line | Feet from the | East/West line | County |
| D                 | 11                                                                             | 20-S     | 30-E  |         | 402'          | NORTH            | 1122'         | WEST           | EDDY   |
|                   | <sup>11</sup> Bottom Hole Location If Different From Surface                   |          |       |         |               |                  |               |                |        |
| UL or lot no.     | Section                                                                        | Township | Range | Lot Idn | Feet from the | North/South line | Feet from the | East/West line | County |
| О                 | 5                                                                              | 20-S     | 30-E  |         | 660'          | SOUTH            | 2560'         | EAST           | EDDY   |
| 12 Dedicated Acre | 12 Dedicated Acres   13 Joint or Infill   14 Consolidation Code   15 Order No. |          |       |         |               |                  |               |                |        |
| 800               |                                                                                |          |       |         |               |                  |               |                |        |

No allowable will be assigned to this completion until all interests have been consolidated or a non-standard unit has been approved by the division.

District I

1625 N. French Dr., Hobbs, NM 88240 Phone: (575) 393-6161 Fax: (575) 393-0720 <u>District II</u>