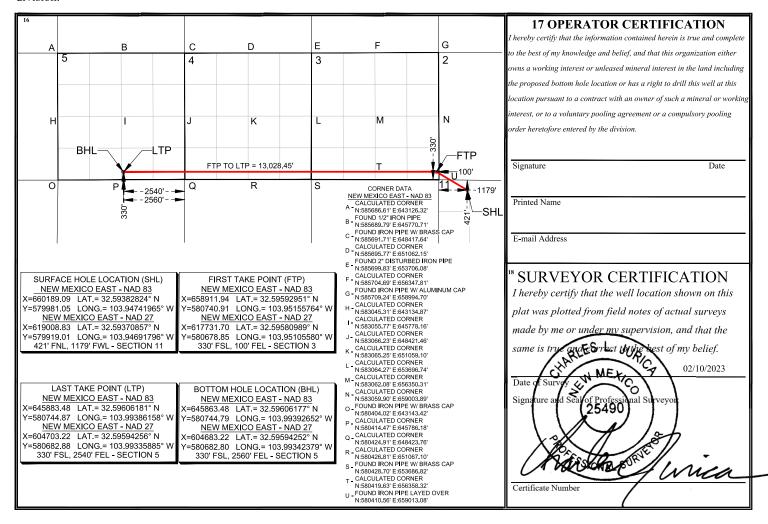

#### WELL LOCATION AND ACREAGE DEDICATION PLAT

| 1 API Number          |  | 2 Pool Code 3 Pool Name 49622 Parkway; Bone Spring  |  |  |  |  |  |
|-----------------------|--|-----------------------------------------------------|--|--|--|--|--|
| 4 Property Code       |  | 5 Property Name<br>MICHELADA 3 FED COM              |  |  |  |  |  |
| 7 OGRID No.<br>371449 |  | 8 Operator Name<br>PERMIAN RESOURCES OPERATING, LLC |  |  |  |  |  |

<sup>10</sup> Surface Location

|                   | Surface Edeation                                 |             |               |           |               |                  |               |                |        |  |
|-------------------|--------------------------------------------------|-------------|---------------|-----------|---------------|------------------|---------------|----------------|--------|--|
| UL or lot no.     | Section                                          | Township    | Range         | Lot Idn   | Feet from the | North/South line | Feet from the | East/West line | County |  |
| D                 | 11                                               | 20-S        | 30-E          |           | 421'          | NORTH            | 1179'         | WEST           | EDDY   |  |
|                   | " Bottom Hole Location If Different From Surface |             |               |           |               |                  |               |                |        |  |
| UL or lot no.     | Section                                          | Township    | Range         | Lot Idn   | Feet from the | North/South line | Feet from the | East/West line | County |  |
| О                 | 5                                                | 20-S        | 30-E          |           | 330'          | SOUTH            | 2560'         | EAST           | EDDY   |  |
| 12 Dedicated Acre | s 13 Joint o                                     | r Infill 14 | Consolidation | Code 15 O | rder No.      |                  |               |                |        |  |
| 800               |                                                  |             |               |           |               |                  |               |                |        |  |

No allowable will be assigned to this completion until all interests have been consolidated or a non-standard unit has been approved by the division.