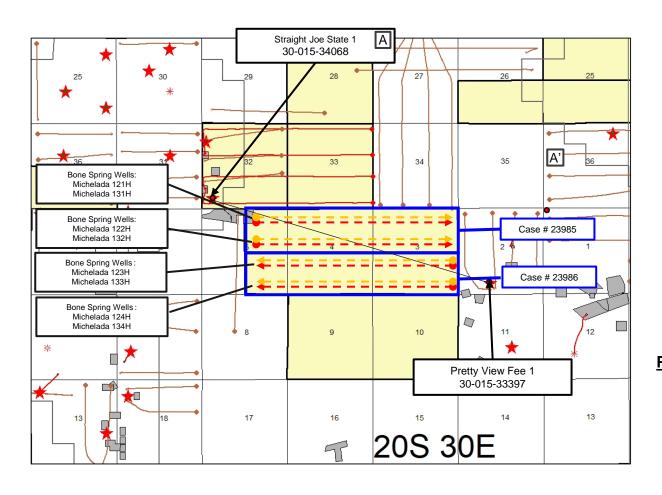

#### SELF-AFFIRMED STATEMENT OF MASON MAXWELL

- 1. I am a landman with Permian Resources Operating, LLC ("Permian Resources"). I am over 18 years of age, have personal knowledge of the matters addressed herein, and am competent to provide this Self-Affirmed Statement. I have previously testified before the New Mexico Oil Conservation Division ("Division") and my credentials as an expert in petroleum land matters were accepted and made a matter of record.
- 2. Copies of Colgate Production, LLC's ("Colgate") application and proposed hearing notice are attached as **Exhibit A-1**.
- 3. None of the parties proposed to be pooled in this case indicated opposition to this matter proceeding by affidavit; therefore I do not expect any opposition at hearing.
- 4. Colgate seeks an order pooling all uncommitted interests in the Bone Spring formation underlying a 800-acre, more or less, non-standard horizontal spacing unit comprised of the S/2 of irregular Sections 3 and 4, and the SE/4 of irregular Section 5, Township 20 South, Range 30 East, Eddy County, New Mexico ("Unit").
  - 5. The Unit will be dedicated to the following wells ("Wells"):
    - a. **Michelada 3 Fed Com 123H** and **Michelada 3 Fed Com 133H** wells, which will be drilled from surface hole locations in the NW/4 NW/4 (Unit D) of Section 11 to bottom hole locations in the NW/4 SE/4 (Unit J) of Section 5; and

- b. **Michelada 3 Fed Com 124H** and **Michelada 3 Fed Com 134H** wells, which will be drilled from surface hole locations in the NW/4 NW/4 (Unit D) of Section 11 to bottom hole locations in the SW/4 SE/4 (Unit O) of Section 5.
- 6. The Wells will be completed in the Parkway; Bone Spring Pool (Code 49622).
- 7. The completed intervals of the Wells will be orthodox.
- 8. **Exhibit A-2** contains the C-102s for the Wells.
- 9. **Exhibit A-3** contains a plat identifying ownership by tract in the Unit. This exhibit also includes any applicable lease numbers, a unit recapitulation, and the interests Colgate seeks to pool highlighted in yellow. All of the parties are locatable in that Colgate believes it located valid addresses for them.
- 10. Colgate seeks approval of a non-standard spacing unit to optimally locate its proposed wells and surface facilities. The proposed non-standard unit will allow Colgate to consolidate surface facilities and thereby reduce costs and environmental impacts. Colgate's comprehensive development plan best protects correlative rights and prevents the drilling of unnecessary wells. As a result, approval of a non-standard spacing unit is necessary to prevent waste and protect correlative rights.
- 11. **Exhibit A-4** is a map that depicts the non-standard spacing unit in relation to the outline of a standard spacing unit. The map also identifies the interest owners in the tracts surrounding the proposed Unit, who were provided notice of Colgate's application.
- 12. Approval of a non-standard spacing unit is able to optimally locate its wells and, as a result, to prevent waste and protect correlative rights.

- 1. Applicant is a working interest owner in the Unit and has the right to drill wells thereon.
  - 2. The Unit will be dedicated to the following wells ("Wells"):
    - a. **Michelada 5 Fed Com 123H** and **Michelada 5 Fed Com 133H**, which will be drilled from surface hole locations in the NW/4 NW/4 (Unit D) of Section 11 to bottom hole locations in the NW/4 SE/4 (Unit J) of Section 5; and
    - b. **Michelada 5 Fed Com 124H** and **Michelada 5 Fed Com 134H**, which will be drilled from surface hole locations in the NW/4 NW/4 (Unit D) of Section 11 to bottom hole locations in the SW/4 SE/4 (Unit O) of Section 5.
  - 3. The completed interval of the Wells will be orthodox.

RE: Well Proposals - Michelada 3 & 5 Fed Com

All of Sections 3, 4 & the E/2 of Section 5, T20S-R30E,

Eddy County, New Mexico

To Whom It May Concern:

Permian Resources Operating, LLC ("Permian"), as operator for Colgate Production, LLC, hereby proposes the drilling and completion of the following eight (8) wells, the Michelada 3 Federal Com and the Michelada 5 Federal Com wells at the following approximate locations within Township 20 South, Range 30 East, Eddy Co., NM:

#### 1. Michelada 5 Fed Com 121H

SHL: 425' FNL & 1,607' FWL of Section 5 (or at a legal location within Lot 3, Unit C)

BHL: 660' FNL & 10' FEL of Section 3
FTP: 661' FNL & 2,450' FWL of Section 5

LTP: 660' FNL & 100' FEL of Section 3

#### 3. Michelada 3 Fed Com 123H

SHL: 412' FNL & 1,150' FWL of Section 11 (or at a legal location within Unit D)

BHL: 1,980' FSL & 2,560' FEL of Section 5 FTP: 1,980' FSL & 100' FEL of Section 3 LTP: 1,980' FSL & 2,540' FEL of Section 5

#### 7. Michelada 3 Fed Com 133H

SHL: 430' FNL & 1,207' FWL of Section 11 (or at a legal location within Unit D)

BHL: 1,650' FSL & 2,560' FEL of Section 5 FTP: 1,650' FSL & 100' FEL of Section 3 LTP: 1,650' FSL & 2,540' FEL of Section 5