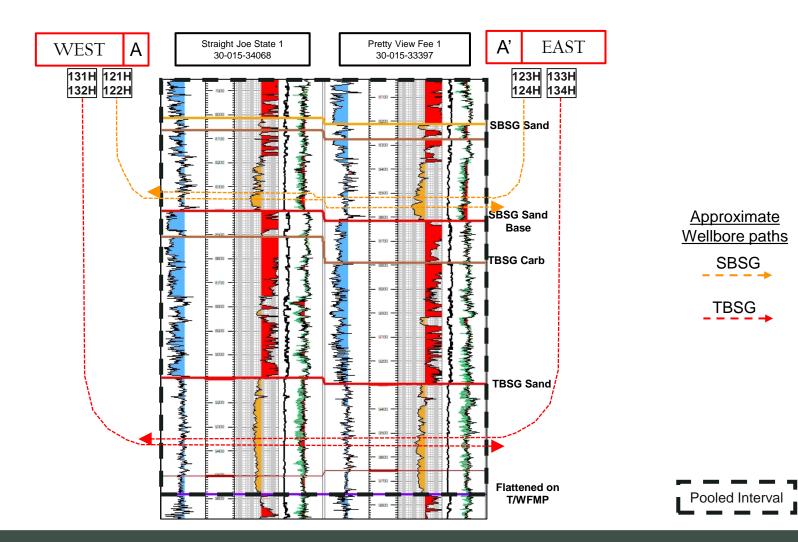

der penalty of perjury under the laws of the State of New Mexico. My testimony is made as of the date identified next to my signature below.

Christopher Cantin

12/4/2023 Date

### Colgate Production, LLC Case No. 23986 Exhibit B-1

# Regional Locator Map Michelada 5 Fed Com





# Exhibit B-2 R

# Cross-Section Locator Map Michelada 5 Fed Com

Colgate Production, LLC Case No. 23986 Exhibit B-2



Approximate
Wellbore paths
SBSG
BHL
TBSG
BHL
SBSG
BHL
TBSG
BHL
Control Wells

Permian Resources





## Base Second Bone Spring-Structure Map (50' CI) Michelada 5 Fed Com



**Approximate** Wellbore paths



**Producing Wells** 







Permian Resources



# Top Third Bone Spring— Structure Map Michelada 5 Fed Com





Approximate Wellbore paths



**Producing Wells** 





Permian Resources







# STATE OF NEW MEXICO DEPARTMENT OF ENERGY, MINERALS AND NATURAL RESOURCES OIL CONSERVATION DIVISION

APPLICATION OF COLGATE PRODUCTION, LLC FOR COMPULSORY POOLING AND APPROVAL OF NON-STANDARD SPACING UNIT, EDDY COUNTY, NEW MEXICO.

**CASE NO. 23986** 

# SELF-AFFIRMED STATEMENT OF DANA S. HARDY

- I am attorney in fact and authorized representative of Colgate Production, LLC, the Applicant herein.
- 2. I am familiar with the Notice Letter attached as **Exhibit C-1** and caused the Notice Letter, along with the Application in this case, to be sent to the parties set out in the chart attached as **Exhibit C-2**.
- 3. Exhibit C-2 also provides the date each Notice Letter was sent and the date each return was received.
- 4. Copies of the certified mail green cards and white slips are atta