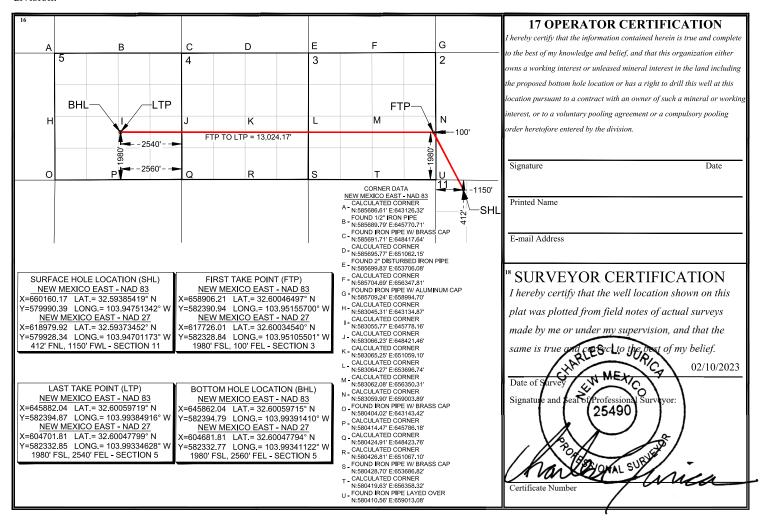

#### WELL LOCATION AND ACREAGE DEDICATION PLAT

| 1 API Number          | 2 Pool Code | <b>3 Pool Name</b> Parkway;Bone Spring |                 |  |
|-----------------------|-------------|----------------------------------------|-----------------|--|
|                       | 49622       |                                        |                 |  |
| 4 Property Code       |             | 1 0                                    | Number<br>3H    |  |
| 7 OGRID No.<br>371449 |             | ·                                      | vation<br>4.35' |  |
|                       | 10 C 110    | face Location                          |                 |  |

10 Surface Location

|                                                                                | Surres Location |          |       |         |               |                  |               |                |        |
|--------------------------------------------------------------------------------|-----------------|----------|-------|---------|---------------|------------------|---------------|----------------|--------|
| UL or lot no.                                                                  | Section         | Township | Range | Lot Idn | Feet from the | North/South line | Feet from the | East/West line | County |
| D                                                                              | 11              | 20-S     | 30-E  |         | 412'          | NORTH            | 1150'         | WEST           | EDDY   |
| <sup>11</sup> Bottom Hole Location If Different From Surface                   |                 |          |       |         |               |                  |               |                |        |
| UL or lot no.                                                                  | Section         | Township | Range | Lot Idn | Feet from the | North/South line | Feet from the | East/West line | County |
| J                                                                              | 5               | 20-S     | 30-E  |         | 1980'         | SOUTH            | 2560'         | EAST           | EDDY   |
| 12 Dedicated Acres   13 Joint or Infill   14 Consolidation Code   15 Order No. |                 |          |       |         |               |                  |               |                |        |
|                                                                                | 1               |          |       |         |               |                  |               |                |        |

No allowable will be assigned to this completion until all interests have been consolidated or a non-standard unit has been approved by the division.

District I

1625 N. French Dr., Hobbs, NM 88240 Phone: (575) 393-6161 Fax: (575) 393-0720 <u>District II</u>