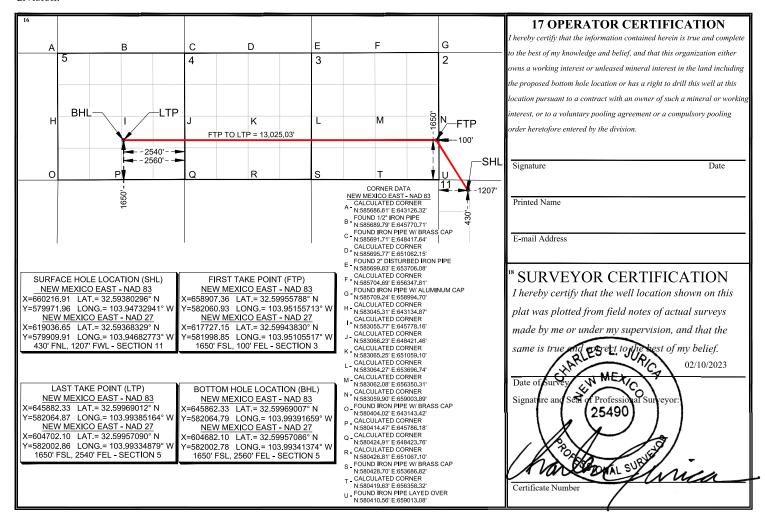

#### WELL LOCATION AND ACREAGE DEDICATION PLAT

| 1 API Number          | 2 Pool Code<br>49622         |                              |  |  |
|-----------------------|------------------------------|------------------------------|--|--|
| 4 Property Code       | 5 Pi<br>Michel               | <b>6 Well Number</b><br>133H |  |  |
| 7 OGRID No.<br>371449 | <b>8 O</b><br>PERMIAN RESOUR | <b>9 Elevation</b> 3225.37'  |  |  |
| •                     | 10 C-2-40                    | face I continu               |  |  |

<sup>10</sup> Surface Location

|                                                                                | Surface Eccution                                             |          |       |         |               |                  |               |                |        |
|--------------------------------------------------------------------------------|--------------------------------------------------------------|----------|-------|---------|---------------|------------------|---------------|----------------|--------|
| UL or lot no.                                                                  | Section                                                      | Township | Range | Lot Idn | Feet from the | North/South line | Feet from the | East/West line | County |
| D                                                                              | 11                                                           | 20-S     | 30-E  |         | 430'          | NORTH            | 1207'         | WEST           | EDDY   |
|                                                                                | <sup>11</sup> Bottom Hole Location If Different From Surface |          |       |         |               |                  |               |                |        |
| UL or lot no.                                                                  | Section                                                      | Township | Range | Lot Idn | Feet from the | North/South line | Feet from the | East/West line | County |
| J                                                                              | 5                                                            | 20-S     | 30-E  |         | 1650'         | SOUTH            | 2560'         | EAST           | EDDY   |
| 12 Dedicated Acres   13 Joint or Infill   14 Consolidation Code   15 Order No. |                                                              |          |       |         |               |                  |               |                |        |
| 800                                                                            |                                                              |          |       |         |               |                  |               |                |        |
|                                                                                |                                                              |          |       |         |               |                  |               |                |        |

No allowable will be assigned to this completion until all interests have been consolidated or a non-standard unit has been approved by the division.

District I

1625 N. French Dr., Hobbs, NM 88240 Phone: (575) 393-6161 Fax: (575) 393-0720 District II