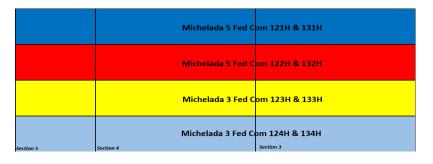

#### SELF-AFFIRMED STATEMENT OF MASON MAXWELL

- 1. I am a landman with Permian Resources Operating, LLC ("Permian Resources"). I am over 18 years of age, have personal knowledge of the matters addressed herein, and am competent to provide this Self-Affirmed Statement. I have previously testified before the New Mexico Oil Conservation Division ("Division") and my credentials as an expert in petroleum land matters were accepted and made a matter of record.
- 2. Copies of Colgate Production, LLC's ("Colgate") application and proposed hearing notice are attached as **Exhibit A-1**.
- 3. None of the parties proposed to be pooled in this case indicated opposition to this matter proceeding by affidavit; therefore I do not expect any opposition at hearing.
- 4. Colgate seeks an order pooling all uncommitted interests in the Bone Spring formation underlying a 800-acre, more or less, non-standard horizontal spacing unit comprised of the S/2 of irregular Sections 3 and 4, and the SE/4 of irregular Section 5, Township 20 South, Range 30 East, Eddy County, New Mexico ("Unit").
  - 5. The Unit will be dedicated to the following wells ("Wells"):
    - a. **Michelada 3 Fed Com 123H** and **Michelada 3 Fed Com 133H** wells, which will be drilled from surface hole locations in the NW/4 NW/4 (Unit D) of Section 11 to bottom hole locations in the NW/4 SE/4 (Unit J) of Section 5; and

- b. **Michelada 3 Fed Com 124H** and **Michelada 3 Fed Com 134H** wells, which will be drilled from surface hole locations in the NW/4 NW/4 (Unit D) of Section 11 to bottom hole locations in the SW/4 SE/4 (Unit O) of Section 5.
- 6. The Wells will be completed in the Parkway; Bone Spring Pool (Code 49622).
- 7. The completed intervals of the Wells will be orthodox.
- 8. **Exhibit A-2** contains the C-102s for the Wells.
- 9. **Exhibit A-3** contains a plat identifying ownership by tract in the Unit. This exhibit also includes any applicable lease numbers, a unit recapitulation, and the interests Colgate seeks to pool highlighted in yellow. All of the parties are locatable in that Colgate believes it located valid addresses for them.
- 10. Colgate seeks approval of a non-standard spacing unit to optimally locate its proposed wells and surface facilities. The proposed non-standard unit will allow Colgate to consolidate surface facilities and thereby reduce costs and environmental impacts. Colgate's comprehensive development plan best protects correlative rights and prevents the drilling of unnecessary wells. As a result, approval of a non-standard spacing unit is necessary to prevent waste and protect correlative rights.
- 11. **Exhibit A-4** is a map that depicts the non-standard spacing unit in relation to the outline of a standard spacing unit. The map also identifies the interest owners in the tracts surrounding the proposed Unit, who were provided notice of Colgate's application.
- 12. Approval of a non-standard spacing unit is able to optimally locate its wells and, as a result, to prevent waste and protect correlative rights.

- 1. Applicant is a working interest owner in the Unit and has the right to drill wells thereon.
  - 2. The Unit will be dedicated to the following wells ("Wells"):
    - a. **Michelada 5 Fed Com 123H** and **Michelada 5 Fed Com 133H**, which will be drilled from surface hole locations in the NW/4 NW/4 (Unit D) of Section 11 to bottom hole locations in the NW/4 SE/4 (Unit J) of Section 5; and
    - b. **Michelada 5 Fed Com 124H** and **Michelada 5 Fed Com 134H**, which will be drilled from surface hole locations in the NW/4 NW/4 (Unit D) of Section 11 to bottom hole locations in the SW/4 SE/4 (Unit O) of Section 5.
  - 3. The completed interval of the Wells will be orthodox.