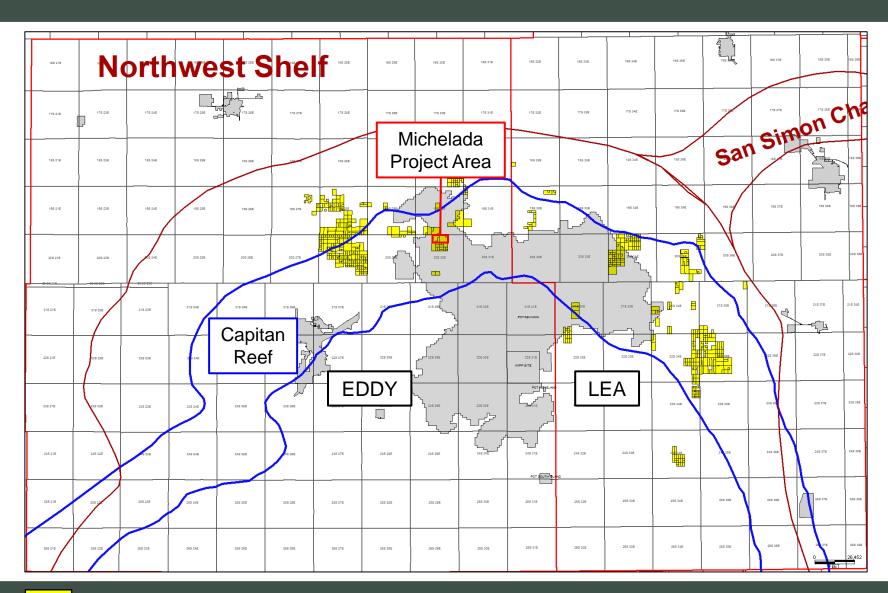

Counsel for Colgate Production, LLC and

Permian Resources Operating, LLC

Application of Colgate Production LLC for Compulsory Pooling and Approval of Non-Standard Spacing Unit, Eddy County, New Mexico. Applicant applies for an order pooling all uncommitted interests in the Bone Spring formation underlying an 800-acre, more or less, nonstandard horizontal spacing unit comprised of the S/2 of irregular Sections 3 and 4, and the SE/4 of irregular Section 5, Township 20, Range 30 East, Eddy County, New Mexico ("Unit"). The Unit will be dedicated to the following wells ("Wells"): Michelada 5 Fed Com 123H and Michelada 5 Fed Com 133H, which will be drilled from surface hole locations in the NW/4 NW/4 (Unit D) of Section 11 to bottom hole locations in the NW/4 SE/4 (Unit J) of Section 5; and Michelada 5 Fed Com 124H and Michelada 5 Fed Com 134H, which will be drilled from surface hole locations in the NW/4 NW/4 (Unit D) of Section 11 to bottom hole locations in the SW/4 SE/4 (Unit O) of Section 5. The completed interval of the Wells will be orthodox. Also to be considered will be the cost of drilling and completing the Wells and the allocation of the costs, the designation of Permian Resources Operating, LLC as operator of the Wells, and a 200% charge for the risk involved in drilling and completing the Wells. Applicant also requests approval of a non-standard spacing unit. The Wells are located approximately 21 miles northeast of Carlsbad, New Mexico.