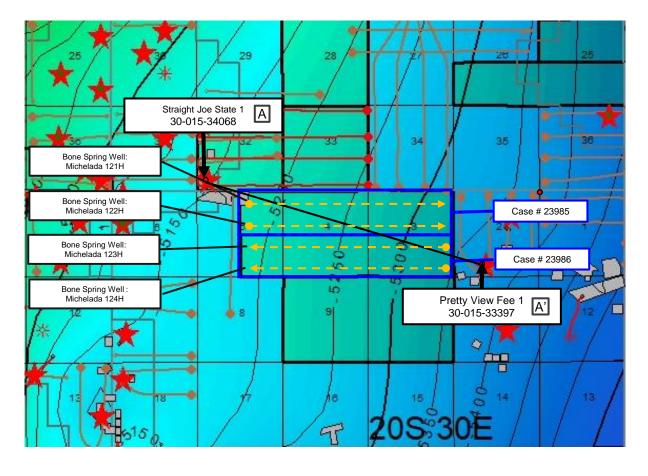

#### SELF-AFFIRMED STATEMENT OF MASON MAXWELL

- 1. I am a landman with Permian Resources Operating, LLC ("Permian Resources"). I am over 18 years of age, have personal knowledge of the matters addressed herein, and am competent to provide this Self-Affirmed Statement. I have previously testified before the New Mexico Oil Conservation Division ("Division") and my credentials as an expert in petroleum land matters were accepted and made a matter of record.
- 2. Copies of Colgate Production, LLC's ("Colgate") application and proposed hearing notice are attached as **Exhibit A-1**.
- 3. None of the parties proposed to be pooled in this case indicated opposition to this matter proceeding by affidavit; therefore I do not expect any opposition at hearing.
- 4. Colgate seeks an order pooling all uncommitted interests in the Bone Spring formation underlying a 800-acre, more or less, non-standard horizontal spacing unit comprised of the S/2 of irregular Sections 3 and 4, and the SE/4 of irregular Section 5, Township 20 South, Range 30 East, Eddy County, New Mexico ("Unit").
  - 5. The Unit will be dedicated to the following wells ("Wells"):
    - a. **Michelada 3 Fed Com 123H** and **Michelada 3 Fed Com 133H** wells, which will be drilled from surface hole locations in the NW/4 NW/4 (Unit D) of Section 11 to bottom hole locations in the NW/4 SE/4 (Unit J) of Section 5; and

- b. **Michelada 3 Fed Com 124H** and **Michelada 3 Fed Com 134H** wells, which will be drilled from surface hole locations in the NW/4 NW/4 (Unit D) of Section 11 to bottom hole locations in the SW/4 SE/4 (Unit O) of Section 5.
- 6. The Wells will be completed in the Parkway; Bone Spring Pool (Code 49622).
- 7. The completed intervals of the Wells will be orthodox.
- 8. **Exhibit A-2** contains the C-102s for the Wells.
- 9. **Exhibit A-3** contains a plat identifying ownership by tract in the Unit. This exhibit also includes any applicable lease numbers, a unit recapitulation, and the interests Colgate seeks to pool highlighted in yellow. All of the parties are locatable in that Colgate believes it located valid addresses for them.
- 10. Colgate seeks approval of a non-standard spacing unit to optimally locate its proposed wells and surface facilities. The proposed non-standard unit will allow Colgate to consolidate surface facilities and thereby reduce costs and environmental impacts. Colgate's comprehensive development plan best protects correlative rights and prevents the drilling of unnecessary wells. As a result, approval of a non-standard spacing unit is necessary to prevent waste and protect correlative rights.
- 11. **Exhibit A-4** is a map that depicts the non-standard spacing unit in relation to the outline of a standard spacing unit. The map also identifies the interest owners in the tracts surrounding the proposed Unit, who were provided notice of Colgate's application.
- 12. Approval of a non-standard spacing unit is able to optimally locate its wells and, as a result, to prevent waste and protect correlative rights.

CASE NO. \_\_\_\_\_\_23986

#### **APPLICATION**

Pursuant to NMSA § 70-2-17, Colgate Production, LLC ("Applicant") applies for an order pooling all uncommitted interests in the Bone Spring formation underlying an 800-acre, more or less, non-standard horizontal spacing unit comprised of the S/2 of irregular Sections 3 and 4, and the SE/4 of irregular Section 5, Township 20, Range 30 East, Eddy County, New Mexico ("Unit"). In support of its application, Applicant states the following:

- 1. Applicant is a working interest owner in the Unit and has the right to drill wells thereon.
  - 2. The Unit will be dedicated to the following wells ("Wells"):
    - a. **Michelada 5 Fed Com 123H** and **Michelada 5 Fed Com 133H**, which will be drilled from surface hole locations in the NW/4 NW/4 (Unit D) of Section 11 to bottom hole locations in the NW/4 SE/4 (Unit J) of Section 5; and
    - b. **Michelada 5 Fed Com 124H** and **Michelada 5 Fed Com 134H**, which will be drilled from surface hole locations in the NW/4 NW/4 (Unit D) of Section 11 to bottom hole locations in the SW/4 SE/4 (Unit O) of Section 5.
  - 3. The completed interval of the Wells will be orthodox.