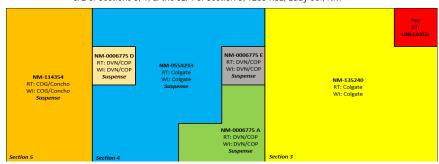

## $\underline{Land\ Exhibit:\ Michelada\ 5\ Fed\ Com\ \#123H,\ \#124H,\ \#133H,\ \&\ \#134H}}$ S/2 of Sections 3, 4, & the SE/4 of Section 5, T20S-R3E, Eddy Co., NM

|                             |          | D        | ocuments S | ent      |                   |
|-----------------------------|----------|----------|------------|----------|-------------------|
| Owner                       | Pooling? | Proposal | JOA        | Com Agmt | Notes             |
| Colgate Production, LLC     | N/A      | N/A      | N/A        | N/A      |                   |
| ConocoPhillips Company      | N        | Υ        | Υ          | Υ        | Executed All docs |
| COG Operating, LLC          | N        | Υ        | Υ          | Υ        | Executed All docs |
| Concho Oil & Gas, LLC       | N        | Υ        | Υ          | Υ        | Executed All docs |
| Geronimo Holding Coporation | N        | Υ        | Υ          | Y        | Executed All docs |
| Julia Ann Hightower Barnett | Υ        | Υ        | Υ          | Y        |                   |
| Osprey Oil & Gas, LLC       | Υ        | Υ        | Υ          | Y        |                   |
| Prospector, LLC             | Υ        | Υ        | Υ          | Y        |                   |
| Parrothead Properties, LLC  | Υ        | Υ        | Υ          | Υ        |                   |
| Big Three Energy Group, LLC | Υ        | Υ        | Υ          | Υ        |                   |

| L                                                                                                            | easehold Ownership                |  |  |  |  |
|--------------------------------------------------------------------------------------------------------------|-----------------------------------|--|--|--|--|
| Owner                                                                                                        | Section 3: S/2                    |  |  |  |  |
| Colgate Production, LLC                                                                                      | 100.000000%                       |  |  |  |  |
|                                                                                                              |                                   |  |  |  |  |
|                                                                                                              |                                   |  |  |  |  |
| L                                                                                                            | easehold Ownership                |  |  |  |  |
| Owner                                                                                                        | Section 4: SW/4 and the NW/4SE/4  |  |  |  |  |
| Colgate Production, LLC                                                                                      | 100.00000%                        |  |  |  |  |
|                                                                                                              |                                   |  |  |  |  |
|                                                                                                              |                                   |  |  |  |  |
|                                                                                                              |                                   |  |  |  |  |
| L                                                                                                            | easehold Ownership                |  |  |  |  |
| Owner                                                                                                        | Section 4: NE/4SE/4 and S/2SE/4   |  |  |  |  |
| Colgate Production, LLC                                                                                      | 50.000000%                        |  |  |  |  |
| ConocoPhillips Company                                                                                       | 50.000000%                        |  |  |  |  |
|                                                                                                              |                                   |  |  |  |  |
|                                                                                                              |                                   |  |  |  |  |
|                                                                                                              |                                   |  |  |  |  |
|                                                                                                              | easehold Ownership                |  |  |  |  |
| Owner                                                                                                        | Section 5: N/2SE/4 & SW/4SE/4     |  |  |  |  |
| COG Operating, LLC                                                                                           | 71.250000%                        |  |  |  |  |
| Concho Oil & Gas, LLC                                                                                        | 3.750000%                         |  |  |  |  |
| Geronimo Holding Coporation  Julia Ann Hightower Barnett                                                     | 12.000000%                        |  |  |  |  |
| Osprey Oil & Gas, LLC                                                                                        | 1.500000%                         |  |  |  |  |
|                                                                                                              | 1.500000%                         |  |  |  |  |
| Prospector, LLC                                                                                              | 7.000000%                         |  |  |  |  |
| Parrothead Properties, LLC                                                                                   | 1.500000%                         |  |  |  |  |
| Big Three Energy Group, LLC                                                                                  | 1.500000%                         |  |  |  |  |
|                                                                                                              |                                   |  |  |  |  |
|                                                                                                              |                                   |  |  |  |  |
|                                                                                                              | easehold Ownership                |  |  |  |  |
| Owner<br>COG Operating, LLC                                                                                  | Section 5: N/2SE/4 & SW/4SE/4     |  |  |  |  |
|                                                                                                              | 71.250000%                        |  |  |  |  |
|                                                                                                              |                                   |  |  |  |  |
| Concho Oil & Gas, LLC                                                                                        | 3.750000%                         |  |  |  |  |
| Concho Oil & Gas, LLC<br>Geronimo Holding Coporation                                                         | 12.000000%                        |  |  |  |  |
| Concho Oil & Gas, LLC<br>Geronimo Holding Coporation<br>Julia Ann Hightower Barnett                          | 12.00000%<br>1.50000%             |  |  |  |  |
| Concho Oil & Gas, LLC<br>Geronimo Holding Coporation<br>Julia Ann Hightower Barnett<br>Osprey Oil & Gas, LLC | 12.00000%<br>1.50000%<br>1.50000% |  |  |  |  |
| Concho Oil & Gas, LLC<br>Geronimo Holding Coporation<br>Julia Ann Hightower Barnett                          | 12.00000%<br>1.50000%             |  |  |  |  |

| Unit Capitulation           |             |
|-----------------------------|-------------|
| Owner                       | WI          |
| Colgate Production, LLC     | 72.800000%  |
| ConocoPhillips Company      | 7.500000%   |
| COG Operating, LLC          | 14.250000%  |
| Concho Oil & Gas, LLC       | 0.750000%   |
| Geronimo Holding Coporation | 2.400000%   |
| Julia Ann Hightower Barnett | 0.300000%   |
| Osprey Oil & Gas, LLC       | 0.300000%   |
| Prospector, LLC             | 1.400000%   |
| Parrothead Properties, LLC  | 0.300000%   |
| Big Three Energy Group, LLC | 0.300000%   |
| TOTAL                       | 100.000000% |

| Notice Par<br>Permian Reso<br>COG Opera<br>Concho Oi<br>Section 32 SW/4: | ources (N/A)<br>ating, LLC<br>Oil & Gas | Notice Party(ies): Permian Resources (N/A) Section 32: SE/4 | Section 33: S/2 | <b>Notice Party(ies):</b><br>Permian Resources (N/A) |          | Section 34: S/2 | Notice Party(ies):<br>XTO Holdings LLC        | Notice Party(ies): Occidental Permian LP Section 35 SW/4:    |
|--------------------------------------------------------------------------|-----------------------------------------|-------------------------------------------------------------|-----------------|------------------------------------------------------|----------|-----------------|-----------------------------------------------|--------------------------------------------------------------|
| Notice Par<br>COG Opera<br>Concho Oi<br>Parrot I<br>Pitch En             | ating, LLC<br>vil & Gas<br>Head         |                                                             |                 | Michelada N                                          | I/2 Unit |                 |                                               | Notice Party(ies):<br>COG Operating, LLC<br>Concho Oil & Gas |
| Pricin En<br>Prospecto<br>Rojo, I<br>M Zimmerm                           | or, LLC<br>LLC<br>man Trust             | Section 5: E/2                                              | Section 4       | Michelada S                                          |          | Section 3       |                                               | Section 2 W/2:                                               |
| 3 ection 3 w/2.                                                          | Notice P                                | arty(ies):<br>Energy                                        | Section 4       | Notice Party(ies):<br>Permian Resources (N/A)        |          | Section 3       | Notice Party(ies):<br>Permian Resources (N/A) | Notice Party(ies): EOG Resources, Inc.                       |
| Section 8 N/2:                                                           |                                         |                                                             | Section 9 N/2:  |                                                      |          | Section 10 N/2: |                                               | Section 11 NW/4:                                             |