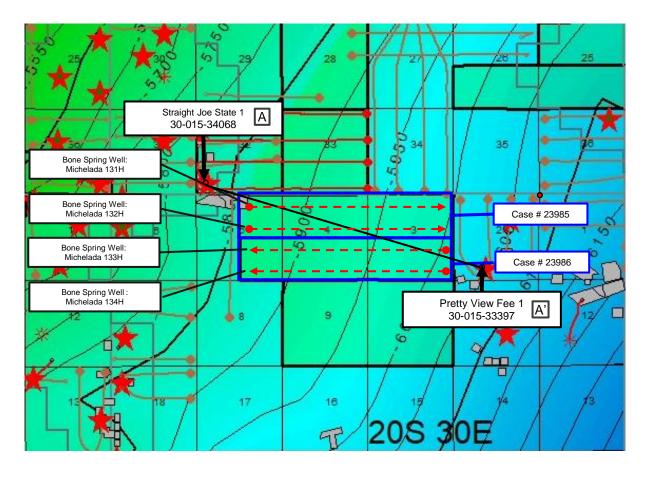

#### SELF-AFFIRMED STATEMENT OF MASON MAXWELL

- 1. I am a landman with Permian Resources Operating, LLC ("Permian Resources"). I am over 18 years of age, have personal knowledge of the matters addressed herein, and am competent to provide this Self-Affirmed Statement. I have previously testified before the New Mexico Oil Conservation Division ("Division") and my credentials as an expert in petroleum land matters were accepted and made a matter of record.
- 2. Copies of Colgate Production, LLC's ("Colgate") application and proposed hearing notice are attached as **Exhibit A-1**.
- 3. None of the parties proposed to be pooled in this case indicated opposition to this matter proceeding by affidavit; therefore I do not expect any opposition at hearing.
- 4. Colgate seeks an order pooling all uncommitted interests in the Bone Spring formation underlying a 800-acre, more or less, non-standard horizontal spacing unit comprised of the S/2 of irregular Sections 3 and 4, and the SE/4 of irregular Section 5, Township 20 South, Range 30 East, Eddy County, New Mexico ("Unit").
  - 5. The Unit will be dedicated to the following wells ("Wells"):
    - a. **Michelada 3 Fed Com 123H** and **Michelada 3 Fed Com 133H** wells, which will be drilled from surface hole locations in the NW/4 NW/4 (Unit D) of Section 11 to bottom hole locations in the NW/4 SE/4 (Unit J) of Section 5; and

- b. **Michelada 3 Fed Com 124H** and **Michelada 3 Fed Com 134H** wells, which will be drilled from surface hole locations in the NW/4 NW/4 (Unit D) of Section 11 to bottom hole locations in the SW/4 SE/4 (Unit O) of Section 5.
- 6. The Wells will be completed in the Parkway; Bone Spring Pool (Code 49622).
- 7. The completed intervals of the Wells will be orthodox.
- 8. **Exhibit A-2** contains the C-102s for the Wells.
- 9. **Exhibit A-3** contains a plat identifying ownership by tract in the Unit. This exhibit also includes any applicable lease numbers, a unit recapitulation, and the interests Colgate seeks to pool highlighted in yellow. All of the parties are locatable in that Colgate believes it located valid addresses for them.
- 10. Colgate seeks approval of a non-standard spacing unit to optimally locate its proposed wells and surface facilities. The proposed non-standard unit will allow Colgate to consolidate surface facilities and thereby reduce costs and environmental impacts. Colgate's comprehensive development plan best protects correlative rights and prevents the drilling of unnecessary wells. As a result, approval of a non-standard spacing unit is necessary to prevent waste and protect correlative rights.
- 11. **Exhibit A-4** is a map that depicts the non-standard spacing unit in relation to the outline of a standard spacing unit. The map also identifies the interest owners in the tracts surrounding the proposed Unit, who were provided notice of Colgate's application.
- 12. Approval of a non-standard spacing unit is able to optimally locate its wells and, as a result, to prevent waste and protect correlative rights.

CASE NO. \_\_\_\_\_\_23986

#### **APPLICATION**

Pursuant to NMSA § 70-2-17, Colgate Production, LLC ("Applicant") applies for an order pooling all uncommitted interests in the Bone Spring formation underlying an 800-acre, more or less, non-standard horizontal spacing unit comprised of the S/2 of irregular Sections 3 and 4, and the SE/4 of irregular Section 5, Township 20, Range 30 East, Eddy County, New Mexico ("Unit"). In support of its application, Applicant states the following:

- 1. Applicant is a working interest owner in the Unit and has the right to drill wells thereon.
  - 2. The Unit will be dedicated to the following wells ("Wells"):
    - a. **Michelada 5 Fed Com 123H** and **Michelada 5 Fed Com 133H**, which will be drilled from surface hole locations in the NW/4 NW/4 (Unit D) of Section 11 to bottom hole locations in the NW/4 SE/4 (Unit J) of Section 5; and
    - b. **Michelada 5 Fed Com 124H** and **Michelada 5 Fed Com 134H**, which will be drilled from surface hole locations in the NW/4 NW/4 (Unit D) of Section 11 to bottom hole locations in the SW/4 SE/4 (Unit O) of Section 5.
  - 3. The completed interval of the Wells will be orthodox.