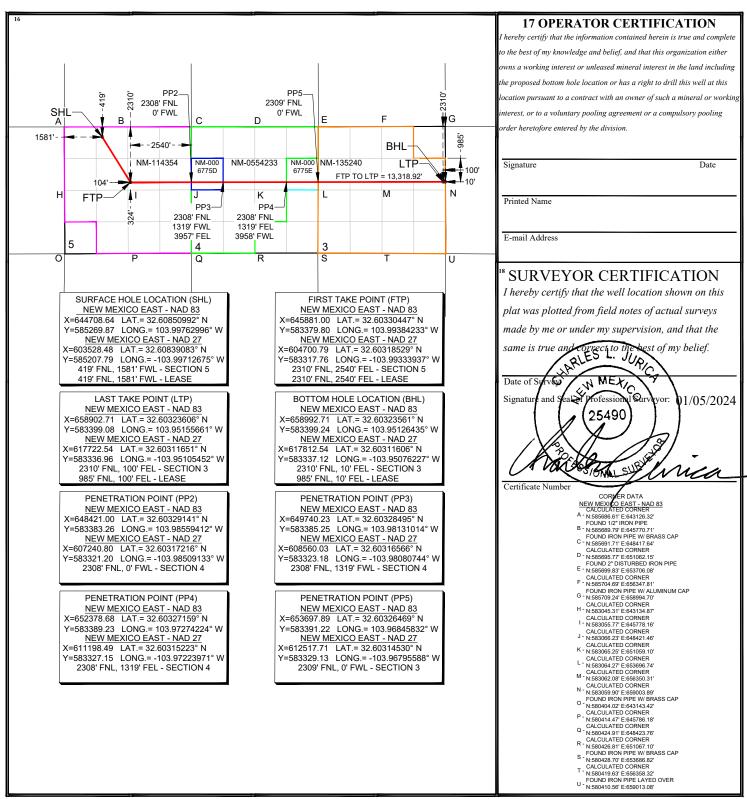

### ALL INFORMATION IN THE APPLICATION MUST BE SUPPORTED BY SIGNED AFFIDAVITS

| ALL INFORMATION IN THE APPLICATION MUST BE SI                                                                                                                                                                                                                                                                                                                                                                                                                                                                                                                                                                                                                                                                                                                                                                                                                                                                                                                                                                                                                                                                                                                                                                                                                                                                                                                                                                                                                                                                                                                                                                                                                                                                                                                                                                                                                                                                                                                                                                                                                                                                                  |                                                                                                                                                                                                           |  |  |  |  |
|--------------------------------------------------------------------------------------------------------------------------------------------------------------------------------------------------------------------------------------------------------------------------------------------------------------------------------------------------------------------------------------------------------------------------------------------------------------------------------------------------------------------------------------------------------------------------------------------------------------------------------------------------------------------------------------------------------------------------------------------------------------------------------------------------------------------------------------------------------------------------------------------------------------------------------------------------------------------------------------------------------------------------------------------------------------------------------------------------------------------------------------------------------------------------------------------------------------------------------------------------------------------------------------------------------------------------------------------------------------------------------------------------------------------------------------------------------------------------------------------------------------------------------------------------------------------------------------------------------------------------------------------------------------------------------------------------------------------------------------------------------------------------------------------------------------------------------------------------------------------------------------------------------------------------------------------------------------------------------------------------------------------------------------------------------------------------------------------------------------------------------|-----------------------------------------------------------------------------------------------------------------------------------------------------------------------------------------------------------|--|--|--|--|
| Case: 23985                                                                                                                                                                                                                                                                                                                                                                                                                                                                                                                                                                                                                                                                                                                                                                                                                                                                                                                                                                                                                                                                                                                                                                                                                                                                                                                                                                                                                                                                                                                                                                                                                                                                                                                                                                                                                                                                                                                                                                                                                                                                                                                    | APPLICANT'S RESPONSE                                                                                                                                                                                      |  |  |  |  |
| Date                                                                                                                                                                                                                                                                                                                                                                                                                                                                                                                                                                                                                                                                                                                                                                                                                                                                                                                                                                                                                                                                                                                                                                                                                                                                                                                                                                                                                                                                                                                                                                                                                                                                                                                                                                                                                                                                                                                                                                                                                                                                                                                           | January 4, 2024                                                                                                                                                                                           |  |  |  |  |
| Applicant                                                                                                                                                                                                                                                                                                                                                                                                                                                                                                                                                                                                                                                                                                                                                                                                                                                                                                                                                                                                                                                                                                                                                                                                                                                                                                                                                                                                                                                                                                                                                                                                                                                                                                                                                                                                                                                                                                                                                                                                                                                                                                                      | Colgate Production, LLC                                                                                                                                                                                   |  |  |  |  |
| Designated Operator & OGRID (affiliation if applicable)                                                                                                                                                                                                                                                                                                                                                                                                                                                                                                                                                                                                                                                                                                                                                                                                                                                                                                                                                                                                                                                                                                                                                                                                                                                                                                                                                                                                                                                                                                                                                                                                                                                                                                                                                                                                                                                                                                                                                                                                                                                                        | OGRID No. 372165 (Permian Resources Operating, LLC)                                                                                                                                                       |  |  |  |  |
| Applicant's Counsel:                                                                                                                                                                                                                                                                                                                                                                                                                                                                                                                                                                                                                                                                                                                                                                                                                                                                                                                                                                                                                                                                                                                                                                                                                                                                                                                                                                                                                                                                                                                                                                                                                                                                                                                                                                                                                                                                                                                                                                                                                                                                                                           | Hinkle Shanor LLP                                                                                                                                                                                         |  |  |  |  |
| Case Title:                                                                                                                                                                                                                                                                                                                                                                                                                                                                                                                                                                                                                                                                                                                                                                                                                                                                                                                                                                                                                                                                                                                                                                                                                                                                                                                                                                                                                                                                                                                                                                                                                                                                                                                                                                                                                                                                                                                                                                                                                                                                                                                    | Application of Colgate Production, LLC for Compulsory Pooling and Approval of Non-Standard Spacing Unit, Eddy County, New Mexico.                                                                         |  |  |  |  |
| Entries of Appearance/Intervenors:                                                                                                                                                                                                                                                                                                                                                                                                                                                                                                                                                                                                                                                                                                                                                                                                                                                                                                                                                                                                                                                                                                                                                                                                                                                                                                                                                                                                                                                                                                                                                                                                                                                                                                                                                                                                                                                                                                                                                                                                                                                                                             | None.                                                                                                                                                                                                     |  |  |  |  |
| Well Family                                                                                                                                                                                                                                                                                                                                                                                                                                                                                                                                                                                                                                                                                                                                                                                                                                                                                                                                                                                                                                                                                                                                                                                                                                                                                                                                                                                                                                                                                                                                                                                                                                                                                                                                                                                                                                                                                                                                                                                                                                                                                                                    | Michelada                                                                                                                                                                                                 |  |  |  |  |
| Formation/Pool                                                                                                                                                                                                                                                                                                                                                                                                                                                                                                                                                                                                                                                                                                                                                                                                                                                                                                                                                                                                                                                                                                                                                                                                                                                                                                                                                                                                                                                                                                                                                                                                                                                                                                                                                                                                                                                                                                                                                                                                                                                                                                                 |                                                                                                                                                                                                           |  |  |  |  |
| Formation Name(s) or Vertical Extent:                                                                                                                                                                                                                                                                                                                                                                                                                                                                                                                                                                                                                                                                                                                                                                                                                                                                                                                                                                                                                                                                                                                                                                                                                                                                                                                                                                                                                                                                                                                                                                                                                                                                                                                                                                                                                                                                                                                                                                                                                                                                                          | Bone Spring Formation                                                                                                                                                                                     |  |  |  |  |
| Primary Product (Oil or Gas):                                                                                                                                                                                                                                                                                                                                                                                                                                                                                                                                                                                                                                                                                                                                                                                                                                                                                                                                                                                                                                                                                                                                                                                                                                                                                                                                                                                                                                                                                                                                                                                                                                                                                                                                                                                                                                                                                                                                                                                                                                                                                                  | Oil                                                                                                                                                                                                       |  |  |  |  |
| Pooling this vertical extent:                                                                                                                                                                                                                                                                                                                                                                                                                                                                                                                                                                                                                                                                                                                                                                                                                                                                                                                                                                                                                                                                                                                                                                                                                                                                                                                                                                                                                                                                                                                                                                                                                                                                                                                                                                                                                                                                                                                                                                                                                                                                                                  | Bone Spring Formation                                                                                                                                                                                     |  |  |  |  |
| Pool Name and Pool Code:                                                                                                                                                                                                                                                                                                                                                                                                                                                                                                                                                                                                                                                                                                                                                                                                                                                                                                                                                                                                                                                                                                                                                                                                                                                                                                                                                                                                                                                                                                                                                                                                                                                                                                                                                                                                                                                                                                                                                                                                                                                                                                       | Parkway & Gatuna Canyon; Bone Spring Pools (Codes 96688; 49622)                                                                                                                                           |  |  |  |  |
| Well Location Setback Rules:                                                                                                                                                                                                                                                                                                                                                                                                                                                                                                                                                                                                                                                                                                                                                                                                                                                                                                                                                                                                                                                                                                                                                                                                                                                                                                                                                                                                                                                                                                                                                                                                                                                                                                                                                                                                                                                                                                                                                                                                                                                                                                   | Statewide                                                                                                                                                                                                 |  |  |  |  |
| Spacing Unit                                                                                                                                                                                                                                                                                                                                                                                                                                                                                                                                                                                                                                                                                                                                                                                                                                                                                                                                                                                                                                                                                                                                                                                                                                                                                                                                                                                                                                                                                                                                                                                                                                                                                                                                                                                                                                                                                                                                                                                                                                                                                                                   |                                                                                                                                                                                                           |  |  |  |  |
| Type (Horizontal/Vertical)                                                                                                                                                                                                                                                                                                                                                                                                                                                                                                                                                                                                                                                                                                                                                                                                                                                                                                                                                                                                                                                                                                                                                                                                                                                                                                                                                                                                                                                                                                                                                                                                                                                                                                                                                                                                                                                                                                                                                                                                                                                                                                     | Horizontal                                                                                                                                                                                                |  |  |  |  |
| Size (Acres)                                                                                                                                                                                                                                                                                                                                                                                                                                                                                                                                                                                                                                                                                                                                                                                                                                                                                                                                                                                                                                                                                                                                                                                                                                                                                                                                                                                                                                                                                                                                                                                                                                                                                                                                                                                                                                                                                                                                                                                                                                                                                                                   | 798.54 acres                                                                                                                                                                                              |  |  |  |  |
| Building Blocks:                                                                                                                                                                                                                                                                                                                                                                                                                                                                                                                                                                                                                                                                                                                                                                                                                                                                                                                                                                                                                                                                                                                                                                                                                                                                                                                                                                                                                                                                                                                                                                                                                                                                                                                                                                                                                                                                                                                                                                                                                                                                                                               | quarter-quarter                                                                                                                                                                                           |  |  |  |  |
| Orientation:                                                                                                                                                                                                                                                                                                                                                                                                                                                                                                                                                                                                                                                                                                                                                                                                                                                                                                                                                                                                                                                                                                                                                                                                                                                                                                                                                                                                                                                                                                                                                                                                                                                                                                                                                                                                                                                                                                                                                                                                                                                                                                                   | West to East                                                                                                                                                                                              |  |  |  |  |
| Description: TRS/County                                                                                                                                                                                                                                                                                                                                                                                                                                                                                                                                                                                                                                                                                                                                                                                                                                                                                                                                                                                                                                                                                                                                                                                                                                                                                                                                                                                                                                                                                                                                                                                                                                                                                                                                                                                                                                                                                                                                                                                                                                                                                                        | N/2 of irregular Sections 3 and 4, and NE/4 of irregular Section 5, Township 20 South, Range 30 East, Eddy County                                                                                         |  |  |  |  |
| Standard Horizontal Well Spacing Unit (Y/N), If No, describe and is                                                                                                                                                                                                                                                                                                                                                                                                                                                                                                                                                                                                                                                                                                                                                                                                                                                                                                                                                                                                                                                                                                                                                                                                                                                                                                                                                                                                                                                                                                                                                                                                                                                                                                                                                                                                                                                                                                                                                                                                                                                            | No. Approval of a non-standard horizontal spacing                                                                                                                                                         |  |  |  |  |
| approval of non-standard unit requested in this application?                                                                                                                                                                                                                                                                                                                                                                                                                                                                                                                                                                                                                                                                                                                                                                                                                                                                                                                                                                                                                                                                                                                                                                                                                                                                                                                                                                                                                                                                                                                                                                                                                                                                                                                                                                                                                                                                                                                                                                                                                                                                   | unit is requested in this application.                                                                                                                                                                    |  |  |  |  |
| Other Situations                                                                                                                                                                                                                                                                                                                                                                                                                                                                                                                                                                                                                                                                                                                                                                                                                                                                                                                                                                                                                                                                                                                                                                                                                                                                                                                                                                                                                                                                                                                                                                                                                                                                                                                                                                                                                                                                                                                                                                                                                                                                                                               |                                                                                                                                                                                                           |  |  |  |  |
| Depth Severance: Y/N. If yes, description                                                                                                                                                                                                                                                                                                                                                                                                                                                                                                                                                                                                                                                                                                                                                                                                                                                                                                                                                                                                                                                                                                                                                                                                                                                                                                                                                                                                                                                                                                                                                                                                                                                                                                                                                                                                                                                                                                                                                                                                                                                                                      | N/A                                                                                                                                                                                                       |  |  |  |  |
| Proximity Tracts: If yes, description                                                                                                                                                                                                                                                                                                                                                                                                                                                                                                                                                                                                                                                                                                                                                                                                                                                                                                                                                                                                                                                                                                                                                                                                                                                                                                                                                                                                                                                                                                                                                                                                                                                                                                                                                                                                                                                                                                                                                                                                                                                                                          | N/A                                                                                                                                                                                                       |  |  |  |  |
| Proximity Defining Well: if yes, description                                                                                                                                                                                                                                                                                                                                                                                                                                                                                                                                                                                                                                                                                                                                                                                                                                                                                                                                                                                                                                                                                                                                                                                                                                                                                                                                                                                                                                                                                                                                                                                                                                                                                                                                                                                                                                                                                                                                                                                                                                                                                   | N/A                                                                                                                                                                                                       |  |  |  |  |
| Applicant's Ownership in Each Tract                                                                                                                                                                                                                                                                                                                                                                                                                                                                                                                                                                                                                                                                                                                                                                                                                                                                                                                                                                                                                                                                                                                                                                                                                                                                                                                                                                                                                                                                                                                                                                                                                                                                                                                                                                                                                                                                                                                                                                                                                                                                                            | Exhibit A-3                                                                                                                                                                                               |  |  |  |  |
| Well(s)                                                                                                                                                                                                                                                                                                                                                                                                                                                                                                                                                                                                                                                                                                                                                                                                                                                                                                                                                                                                                                                                                                                                                                                                                                                                                                                                                                                                                                                                                                                                                                                                                                                                                                                                                                                                                                                                                                                                                                                                                                                                                                                        |                                                                                                                                                                                                           |  |  |  |  |
| Name & API (if assigned), surface and bottom hole location, footages, completion target, orientation, completion status (standard or non-standard)                                                                                                                                                                                                                                                                                                                                                                                                                                                                                                                                                                                                                                                                                                                                                                                                                                                                                                                                                                                                                                                                                                                                                                                                                                                                                                                                                                                                                                                                                                                                                                                                                                                                                                                                                                                                                                                                                                                                                                             | Add wells as needed                                                                                                                                                                                       |  |  |  |  |
| Well #1                                                                                                                                                                                                                                                                                                                                                                                                                                                                                                                                                                                                                                                                                                                                                                                                                                                                                                                                                                                                                                                                                                                                                                                                                                                                                                                                                                                                                                                                                                                                                                                                                                                                                                                                                                                                                                                                                                                                                                                                                                                                                                                        | Michelada 5 Fed Com 132H (API #) SHL: 419' FNL & 1581' FWL (Lot 3), Section 5, T20S, R30E BHL: 2310' FNL & 10' FEL (Unit H), Section 3, T20S, R30E Completion Target: Bone Spring (Approx. 9,410' TVD)    |  |  |  |  |
| Well #2  Released to Imaging: 1/9/2024 4:46:21 PM                                                                                                                                                                                                                                                                                                                                                                                                                                                                                                                                                                                                                                                                                                                                                                                                                                                                                                                                                                                                                                                                                                                                                                                                                                                                                                                                                                                                                                                                                                                                                                                                                                                                                                                                                                                                                                                                                                                                                                                                                                                                              | Michelada 5 Fed Com 122H (API #)  SHL: 435' FNL & 1645' FWL (Lot 3), Section 5, T20S, R30E  BHL: 1980' FNL & 10' FEL (Unit H), Section 3, T20S, R30E  Completion Target: Bone Spring (Approx. 8,142' TVD) |  |  |  |  |
| The state of the s | Completion ranget. Bolic Spring (Approx. 6,142 170)                                                                                                                                                       |  |  |  |  |