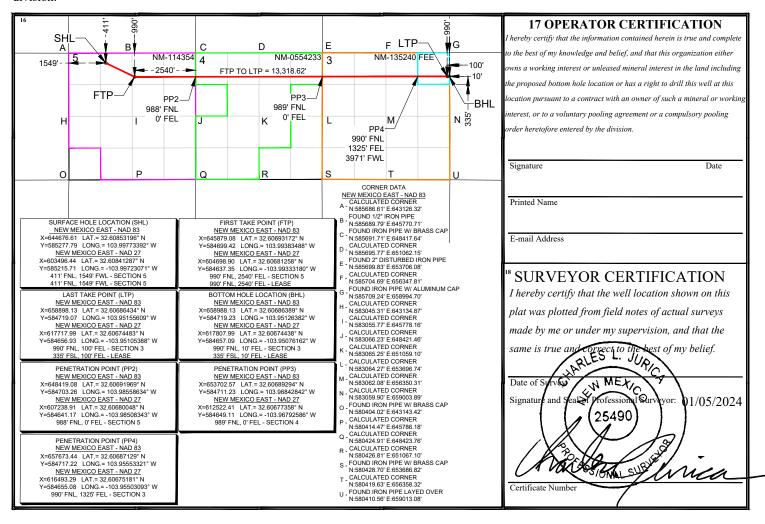

### ALL INFORMATION IN THE APPLICATION MUST BE SUPPORTED BY SIGNED AFFIDAVITS

| ALL INFORMATION IN THE APPLICATION MUST BE SI                                                                                                                                                                                                                                                                                                                                                                                                                                                                                                                                                                                                                                                                                                                                                                                                                                                                                                                                                                                                                                                                                                                                                                                                                                                                                                                                                                                                                                                                                                                                                                                                                                                                                                                                                                                                                                                                                                                                                                                                                                                                                  |                                                                                                                                                                                                           |  |  |  |  |
|--------------------------------------------------------------------------------------------------------------------------------------------------------------------------------------------------------------------------------------------------------------------------------------------------------------------------------------------------------------------------------------------------------------------------------------------------------------------------------------------------------------------------------------------------------------------------------------------------------------------------------------------------------------------------------------------------------------------------------------------------------------------------------------------------------------------------------------------------------------------------------------------------------------------------------------------------------------------------------------------------------------------------------------------------------------------------------------------------------------------------------------------------------------------------------------------------------------------------------------------------------------------------------------------------------------------------------------------------------------------------------------------------------------------------------------------------------------------------------------------------------------------------------------------------------------------------------------------------------------------------------------------------------------------------------------------------------------------------------------------------------------------------------------------------------------------------------------------------------------------------------------------------------------------------------------------------------------------------------------------------------------------------------------------------------------------------------------------------------------------------------|-----------------------------------------------------------------------------------------------------------------------------------------------------------------------------------------------------------|--|--|--|--|
| Case: 23985                                                                                                                                                                                                                                                                                                                                                                                                                                                                                                                                                                                                                                                                                                                                                                                                                                                                                                                                                                                                                                                                                                                                                                                                                                                                                                                                                                                                                                                                                                                                                                                                                                                                                                                                                                                                                                                                                                                                                                                                                                                                                                                    | APPLICANT'S RESPONSE                                                                                                                                                                                      |  |  |  |  |
| Date                                                                                                                                                                                                                                                                                                                                                                                                                                                                                                                                                                                                                                                                                                                                                                                                                                                                                                                                                                                                                                                                                                                                                                                                                                                                                                                                                                                                                                                                                                                                                                                                                                                                                                                                                                                                                                                                                                                                                                                                                                                                                                                           | January 4, 2024                                                                                                                                                                                           |  |  |  |  |
| Applicant                                                                                                                                                                                                                                                                                                                                                                                                                                                                                                                                                                                                                                                                                                                                                                                                                                                                                                                                                                                                                                                                                                                                                                                                                                                                                                                                                                                                                                                                                                                                                                                                                                                                                                                                                                                                                                                                                                                                                                                                                                                                                                                      | Colgate Production, LLC                                                                                                                                                                                   |  |  |  |  |
| Designated Operator & OGRID (affiliation if applicable)                                                                                                                                                                                                                                                                                                                                                                                                                                                                                                                                                                                                                                                                                                                                                                                                                                                                                                                                                                                                                                                                                                                                                                                                                                                                                                                                                                                                                                                                                                                                                                                                                                                                                                                                                                                                                                                                                                                                                                                                                                                                        | OGRID No. 372165 (Permian Resources Operating, LLC)                                                                                                                                                       |  |  |  |  |
| Applicant's Counsel:                                                                                                                                                                                                                                                                                                                                                                                                                                                                                                                                                                                                                                                                                                                                                                                                                                                                                                                                                                                                                                                                                                                                                                                                                                                                                                                                                                                                                                                                                                                                                                                                                                                                                                                                                                                                                                                                                                                                                                                                                                                                                                           | Hinkle Shanor LLP                                                                                                                                                                                         |  |  |  |  |
| Case Title:                                                                                                                                                                                                                                                                                                                                                                                                                                                                                                                                                                                                                                                                                                                                                                                                                                                                                                                                                                                                                                                                                                                                                                                                                                                                                                                                                                                                                                                                                                                                                                                                                                                                                                                                                                                                                                                                                                                                                                                                                                                                                                                    | Application of Colgate Production, LLC for Compulsory Pooling and Approval of Non-Standard Spacing Unit, Eddy County, New Mexico.                                                                         |  |  |  |  |
| Entries of Appearance/Intervenors:                                                                                                                                                                                                                                                                                                                                                                                                                                                                                                                                                                                                                                                                                                                                                                                                                                                                                                                                                                                                                                                                                                                                                                                                                                                                                                                                                                                                                                                                                                                                                                                                                                                                                                                                                                                                                                                                                                                                                                                                                                                                                             | None.                                                                                                                                                                                                     |  |  |  |  |
| Well Family                                                                                                                                                                                                                                                                                                                                                                                                                                                                                                                                                                                                                                                                                                                                                                                                                                                                                                                                                                                                                                                                                                                                                                                                                                                                                                                                                                                                                                                                                                                                                                                                                                                                                                                                                                                                                                                                                                                                                                                                                                                                                                                    | Michelada                                                                                                                                                                                                 |  |  |  |  |
| Formation/Pool                                                                                                                                                                                                                                                                                                                                                                                                                                                                                                                                                                                                                                                                                                                                                                                                                                                                                                                                                                                                                                                                                                                                                                                                                                                                                                                                                                                                                                                                                                                                                                                                                                                                                                                                                                                                                                                                                                                                                                                                                                                                                                                 |                                                                                                                                                                                                           |  |  |  |  |
| Formation Name(s) or Vertical Extent:                                                                                                                                                                                                                                                                                                                                                                                                                                                                                                                                                                                                                                                                                                                                                                                                                                                                                                                                                                                                                                                                                                                                                                                                                                                                                                                                                                                                                                                                                                                                                                                                                                                                                                                                                                                                                                                                                                                                                                                                                                                                                          | Bone Spring Formation                                                                                                                                                                                     |  |  |  |  |
| Primary Product (Oil or Gas):                                                                                                                                                                                                                                                                                                                                                                                                                                                                                                                                                                                                                                                                                                                                                                                                                                                                                                                                                                                                                                                                                                                                                                                                                                                                                                                                                                                                                                                                                                                                                                                                                                                                                                                                                                                                                                                                                                                                                                                                                                                                                                  | Oil                                                                                                                                                                                                       |  |  |  |  |
| Pooling this vertical extent:                                                                                                                                                                                                                                                                                                                                                                                                                                                                                                                                                                                                                                                                                                                                                                                                                                                                                                                                                                                                                                                                                                                                                                                                                                                                                                                                                                                                                                                                                                                                                                                                                                                                                                                                                                                                                                                                                                                                                                                                                                                                                                  | Bone Spring Formation                                                                                                                                                                                     |  |  |  |  |
| Pool Name and Pool Code:                                                                                                                                                                                                                                                                                                                                                                                                                                                                                                                                                                                                                                                                                                                                                                                                                                                                                                                                                                                                                                                                                                                                                                                                                                                                                                                                                                                                                                                                                                                                                                                                                                                                                                                                                                                                                                                                                                                                                                                                                                                                                                       | Parkway & Gatuna Canyon; Bone Spring Pools (Codes 96688; 49622)                                                                                                                                           |  |  |  |  |
| Well Location Setback Rules:                                                                                                                                                                                                                                                                                                                                                                                                                                                                                                                                                                                                                                                                                                                                                                                                                                                                                                                                                                                                                                                                                                                                                                                                                                                                                                                                                                                                                                                                                                                                                                                                                                                                                                                                                                                                                                                                                                                                                                                                                                                                                                   | Statewide                                                                                                                                                                                                 |  |  |  |  |
| Spacing Unit                                                                                                                                                                                                                                                                                                                                                                                                                                                                                                                                                                                                                                                                                                                                                                                                                                                                                                                                                                                                                                                                                                                                                                                                                                                                                                                                                                                                                                                                                                                                                                                                                                                                                                                                                                                                                                                                                                                                                                                                                                                                                                                   |                                                                                                                                                                                                           |  |  |  |  |
| Type (Horizontal/Vertical)                                                                                                                                                                                                                                                                                                                                                                                                                                                                                                                                                                                                                                                                                                                                                                                                                                                                                                                                                                                                                                                                                                                                                                                                                                                                                                                                                                                                                                                                                                                                                                                                                                                                                                                                                                                                                                                                                                                                                                                                                                                                                                     | Horizontal                                                                                                                                                                                                |  |  |  |  |
| Size (Acres)                                                                                                                                                                                                                                                                                                                                                                                                                                                                                                                                                                                                                                                                                                                                                                                                                                                                                                                                                                                                                                                                                                                                                                                                                                                                                                                                                                                                                                                                                                                                                                                                                                                                                                                                                                                                                                                                                                                                                                                                                                                                                                                   | 798.54 acres                                                                                                                                                                                              |  |  |  |  |
| Building Blocks:                                                                                                                                                                                                                                                                                                                                                                                                                                                                                                                                                                                                                                                                                                                                                                                                                                                                                                                                                                                                                                                                                                                                                                                                                                                                                                                                                                                                                                                                                                                                                                                                                                                                                                                                                                                                                                                                                                                                                                                                                                                                                                               | quarter-quarter                                                                                                                                                                                           |  |  |  |  |
| Orientation:                                                                                                                                                                                                                                                                                                                                                                                                                                                                                                                                                                                                                                                                                                                                                                                                                                                                                                                                                                                                                                                                                                                                                                                                                                                                                                                                                                                                                                                                                                                                                                                                                                                                                                                                                                                                                                                                                                                                                                                                                                                                                                                   | West to East                                                                                                                                                                                              |  |  |  |  |
| Description: TRS/County                                                                                                                                                                                                                                                                                                                                                                                                                                                                                                                                                                                                                                                                                                                                                                                                                                                                                                                                                                                                                                                                                                                                                                                                                                                                                                                                                                                                                                                                                                                                                                                                                                                                                                                                                                                                                                                                                                                                                                                                                                                                                                        | N/2 of irregular Sections 3 and 4, and NE/4 of irregular Section 5, Township 20 South, Range 30 East, Eddy County                                                                                         |  |  |  |  |
| Standard Horizontal Well Spacing Unit (Y/N), If No, describe and is                                                                                                                                                                                                                                                                                                                                                                                                                                                                                                                                                                                                                                                                                                                                                                                                                                                                                                                                                                                                                                                                                                                                                                                                                                                                                                                                                                                                                                                                                                                                                                                                                                                                                                                                                                                                                                                                                                                                                                                                                                                            | No. Approval of a non-standard horizontal spacing                                                                                                                                                         |  |  |  |  |
| approval of non-standard unit requested in this application?                                                                                                                                                                                                                                                                                                                                                                                                                                                                                                                                                                                                                                                                                                                                                                                                                                                                                                                                                                                                                                                                                                                                                                                                                                                                                                                                                                                                                                                                                                                                                                                                                                                                                                                                                                                                                                                                                                                                                                                                                                                                   | unit is requested in this application.                                                                                                                                                                    |  |  |  |  |
| Other Situations                                                                                                                                                                                                                                                                                                                                                                                                                                                                                                                                                                                                                                                                                                                                                                                                                                                                                                                                                                                                                                                                                                                                                                                                                                                                                                                                                                                                                                                                                                                                                                                                                                                                                                                                                                                                                                                                                                                                                                                                                                                                                                               |                                                                                                                                                                                                           |  |  |  |  |
| Depth Severance: Y/N. If yes, description                                                                                                                                                                                                                                                                                                                                                                                                                                                                                                                                                                                                                                                                                                                                                                                                                                                                                                                                                                                                                                                                                                                                                                                                                                                                                                                                                                                                                                                                                                                                                                                                                                                                                                                                                                                                                                                                                                                                                                                                                                                                                      | N/A                                                                                                                                                                                                       |  |  |  |  |
| Proximity Tracts: If yes, description                                                                                                                                                                                                                                                                                                                                                                                                                                                                                                                                                                                                                                                                                                                                                                                                                                                                                                                                                                                                                                                                                                                                                                                                                                                                                                                                                                                                                                                                                                                                                                                                                                                                                                                                                                                                                                                                                                                                                                                                                                                                                          | N/A                                                                                                                                                                                                       |  |  |  |  |
| Proximity Defining Well: if yes, description                                                                                                                                                                                                                                                                                                                                                                                                                                                                                                                                                                                                                                                                                                                                                                                                                                                                                                                                                                                                                                                                                                                                                                                                                                                                                                                                                                                                                                                                                                                                                                                                                                                                                                                                                                                                                                                                                                                                                                                                                                                                                   | N/A                                                                                                                                                                                                       |  |  |  |  |
| Applicant's Ownership in Each Tract                                                                                                                                                                                                                                                                                                                                                                                                                                                                                                                                                                                                                                                                                                                                                                                                                                                                                                                                                                                                                                                                                                                                                                                                                                                                                                                                                                                                                                                                                                                                                                                                                                                                                                                                                                                                                                                                                                                                                                                                                                                                                            | Exhibit A-3                                                                                                                                                                                               |  |  |  |  |
| Well(s)                                                                                                                                                                                                                                                                                                                                                                                                                                                                                                                                                                                                                                                                                                                                                                                                                                                                                                                                                                                                                                                                                                                                                                                                                                                                                                                                                                                                                                                                                                                                                                                                                                                                                                                                                                                                                                                                                                                                                                                                                                                                                                                        |                                                                                                                                                                                                           |  |  |  |  |
| Name & API (if assigned), surface and bottom hole location, footages, completion target, orientation, completion status (standard or non-standard)                                                                                                                                                                                                                                                                                                                                                                                                                                                                                                                                                                                                                                                                                                                                                                                                                                                                                                                                                                                                                                                                                                                                                                                                                                                                                                                                                                                                                                                                                                                                                                                                                                                                                                                                                                                                                                                                                                                                                                             | Add wells as needed                                                                                                                                                                                       |  |  |  |  |
| Well #1                                                                                                                                                                                                                                                                                                                                                                                                                                                                                                                                                                                                                                                                                                                                                                                                                                                                                                                                                                                                                                                                                                                                                                                                                                                                                                                                                                                                                                                                                                                                                                                                                                                                                                                                                                                                                                                                                                                                                                                                                                                                                                                        | Michelada 5 Fed Com 132H (API #) SHL: 419' FNL & 1581' FWL (Lot 3), Section 5, T20S, R30E BHL: 2310' FNL & 10' FEL (Unit H), Section 3, T20S, R30E Completion Target: Bone Spring (Approx. 9,410' TVD)    |  |  |  |  |
| Well #2  Released to Imaging: 1/9/2024 4:46:21 PM                                                                                                                                                                                                                                                                                                                                                                                                                                                                                                                                                                                                                                                                                                                                                                                                                                                                                                                                                                                                                                                                                                                                                                                                                                                                                                                                                                                                                                                                                                                                                                                                                                                                                                                                                                                                                                                                                                                                                                                                                                                                              | Michelada 5 Fed Com 122H (API #)  SHL: 435' FNL & 1645' FWL (Lot 3), Section 5, T20S, R30E  BHL: 1980' FNL & 10' FEL (Unit H), Section 3, T20S, R30E  Completion Target: Bone Spring (Approx. 8,142' TVD) |  |  |  |  |
| The state of the s | Completion ranget. Bolic Spring (Approx. 6,142 170)                                                                                                                                                       |  |  |  |  |