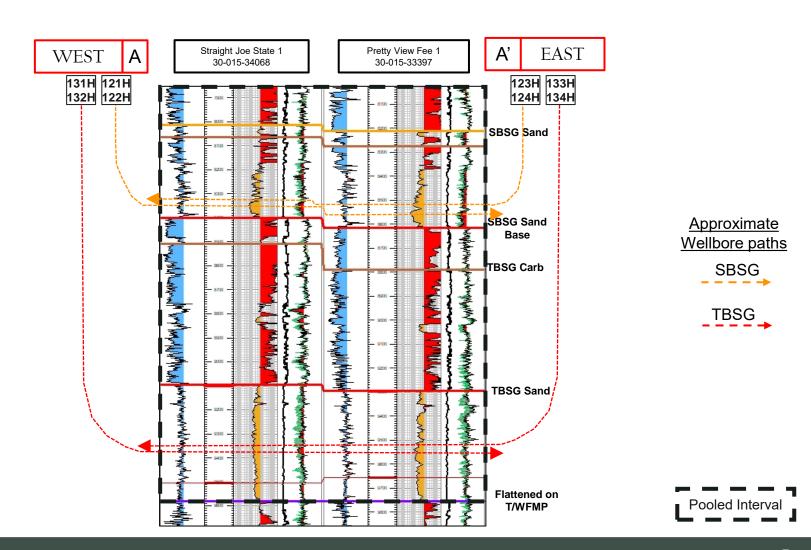

under penalty of perjury under the laws of the State of New Mexico. My testimony is made as of the date identified next to my signature below.

Christopher Cantin

12/4/2023 Date

# Regional Locator Map Michelada 5 Fed Com

Received by OCD: 1/8/2024 2:41:15 PM









Approximate
Wellbore paths
SBSG
BHL
TBSG
BHL
SBSG
BHL
TBSG
BHL
Control Wells

Permian Resources



# Exhibit B-3



## Base Second Bone Spring-Structure Map (50' CI) Michelada 5 Fed Com



**Approximate** Wellbore paths SBSG



**Producing Wells** 





Permian Resources

# Top Third Bone Spring— Structure Map Michelada 5 Fed Com





Approximate
Wellbore paths



**Producing Wells** 





Permian Resources



Michelada 5 Fed Com

Stratigraphic Cross-Section A-A'

### **Colgate Production, LLC** Case No. 23985 Exhibit B-5



Michelada 5 Fed State Com

Gun Barrel Development Plan





# STATE OF NEW MEXICO DEPARTMENT OF ENERGY, MINERALS AND NATURAL RESOURCES OIL CONSERVATION DIVISION

APPLICATION OF COLGATE PRODUCTION, LLC FOR COMPULSORY POOLING AND APPROVAL OF NON-STANDARD SPACING UNIT, EDDY COUNTY, NEW MEXICO.

**CASE NO. 23985** 

# SELF-AFFIRMED STATEMENT OF DANA S. HARDY

- I am attorney in fact and authorized representative of Colgate Production, LLC, the Applicant herein.
- 2. I am familiar with the Notice Letter attached as **Exhibit C-1** and caused the Notice Letter, along with the Application in this case, to be sent to the parties set out in the chart attached as **Exhibit C-2**.
- 3. Exhibit C-2 also provides the date each Notice Letter was sent and the date each return was received.
- 4. Copies