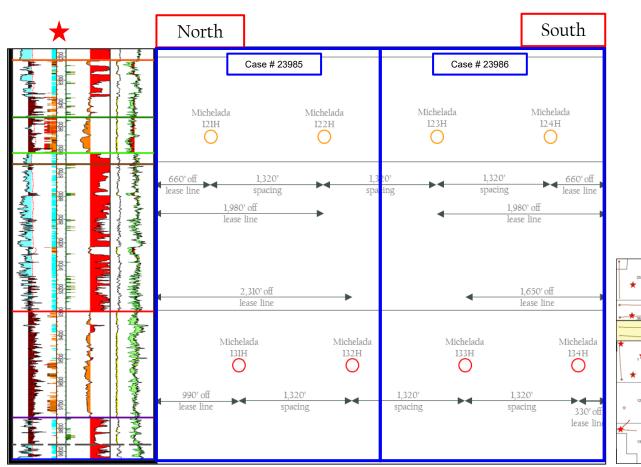

### ALL INFORMATION IN THE APPLICATION MUST BE SUPPORTED BY SIGNED AFFIDAVITS

| ALL INFORMATION IN THE APPLICATION MUST BE SI                                                                                                                                                                                                                                                                                                                                                                                                                                                                                                                                                                                                                                                                                                                                                                                                                                                                                                                                                                                                                                                                                                                                                                                                                                                                                                                                                                                                                                                                                                                                                                                                                                                                                                                                                                                                                                                                                                                                                                                                                                                                                  |                                                                                                                                                                                                           |  |  |  |  |
|--------------------------------------------------------------------------------------------------------------------------------------------------------------------------------------------------------------------------------------------------------------------------------------------------------------------------------------------------------------------------------------------------------------------------------------------------------------------------------------------------------------------------------------------------------------------------------------------------------------------------------------------------------------------------------------------------------------------------------------------------------------------------------------------------------------------------------------------------------------------------------------------------------------------------------------------------------------------------------------------------------------------------------------------------------------------------------------------------------------------------------------------------------------------------------------------------------------------------------------------------------------------------------------------------------------------------------------------------------------------------------------------------------------------------------------------------------------------------------------------------------------------------------------------------------------------------------------------------------------------------------------------------------------------------------------------------------------------------------------------------------------------------------------------------------------------------------------------------------------------------------------------------------------------------------------------------------------------------------------------------------------------------------------------------------------------------------------------------------------------------------|-----------------------------------------------------------------------------------------------------------------------------------------------------------------------------------------------------------|--|--|--|--|
| Case: 23985                                                                                                                                                                                                                                                                                                                                                                                                                                                                                                                                                                                                                                                                                                                                                                                                                                                                                                                                                                                                                                                                                                                                                                                                                                                                                                                                                                                                                                                                                                                                                                                                                                                                                                                                                                                                                                                                                                                                                                                                                                                                                                                    | APPLICANT'S RESPONSE                                                                                                                                                                                      |  |  |  |  |
| Date                                                                                                                                                                                                                                                                                                                                                                                                                                                                                                                                                                                                                                                                                                                                                                                                                                                                                                                                                                                                                                                                                                                                                                                                                                                                                                                                                                                                                                                                                                                                                                                                                                                                                                                                                                                                                                                                                                                                                                                                                                                                                                                           | January 4, 2024                                                                                                                                                                                           |  |  |  |  |
| Applicant                                                                                                                                                                                                                                                                                                                                                                                                                                                                                                                                                                                                                                                                                                                                                                                                                                                                                                                                                                                                                                                                                                                                                                                                                                                                                                                                                                                                                                                                                                                                                                                                                                                                                                                                                                                                                                                                                                                                                                                                                                                                                                                      | Colgate Production, LLC                                                                                                                                                                                   |  |  |  |  |
| Designated Operator & OGRID (affiliation if applicable)                                                                                                                                                                                                                                                                                                                                                                                                                                                                                                                                                                                                                                                                                                                                                                                                                                                                                                                                                                                                                                                                                                                                                                                                                                                                                                                                                                                                                                                                                                                                                                                                                                                                                                                                                                                                                                                                                                                                                                                                                                                                        | OGRID No. 372165 (Permian Resources Operating, LLC)                                                                                                                                                       |  |  |  |  |
| Applicant's Counsel:                                                                                                                                                                                                                                                                                                                                                                                                                                                                                                                                                                                                                                                                                                                                                                                                                                                                                                                                                                                                                                                                                                                                                                                                                                                                                                                                                                                                                                                                                                                                                                                                                                                                                                                                                                                                                                                                                                                                                                                                                                                                                                           | Hinkle Shanor LLP                                                                                                                                                                                         |  |  |  |  |
| Case Title:                                                                                                                                                                                                                                                                                                                                                                                                                                                                                                                                                                                                                                                                                                                                                                                                                                                                                                                                                                                                                                                                                                                                                                                                                                                                                                                                                                                                                                                                                                                                                                                                                                                                                                                                                                                                                                                                                                                                                                                                                                                                                                                    | Application of Colgate Production, LLC for Compulsory Pooling and Approval of Non-Standard Spacing Unit, Eddy County, New Mexico.                                                                         |  |  |  |  |
| Entries of Appearance/Intervenors:                                                                                                                                                                                                                                                                                                                                                                                                                                                                                                                                                                                                                                                                                                                                                                                                                                                                                                                                                                                                                                                                                                                                                                                                                                                                                                                                                                                                                                                                                                                                                                                                                                                                                                                                                                                                                                                                                                                                                                                                                                                                                             | None.                                                                                                                                                                                                     |  |  |  |  |
| Well Family                                                                                                                                                                                                                                                                                                                                                                                                                                                                                                                                                                                                                                                                                                                                                                                                                                                                                                                                                                                                                                                                                                                                                                                                                                                                                                                                                                                                                                                                                                                                                                                                                                                                                                                                                                                                                                                                                                                                                                                                                                                                                                                    | Michelada                                                                                                                                                                                                 |  |  |  |  |
| Formation/Pool                                                                                                                                                                                                                                                                                                                                                                                                                                                                                                                                                                                                                                                                                                                                                                                                                                                                                                                                                                                                                                                                                                                                                                                                                                                                                                                                                                                                                                                                                                                                                                                                                                                                                                                                                                                                                                                                                                                                                                                                                                                                                                                 |                                                                                                                                                                                                           |  |  |  |  |
| Formation Name(s) or Vertical Extent:                                                                                                                                                                                                                                                                                                                                                                                                                                                                                                                                                                                                                                                                                                                                                                                                                                                                                                                                                                                                                                                                                                                                                                                                                                                                                                                                                                                                                                                                                                                                                                                                                                                                                                                                                                                                                                                                                                                                                                                                                                                                                          | Bone Spring Formation                                                                                                                                                                                     |  |  |  |  |
| Primary Product (Oil or Gas):                                                                                                                                                                                                                                                                                                                                                                                                                                                                                                                                                                                                                                                                                                                                                                                                                                                                                                                                                                                                                                                                                                                                                                                                                                                                                                                                                                                                                                                                                                                                                                                                                                                                                                                                                                                                                                                                                                                                                                                                                                                                                                  | Oil                                                                                                                                                                                                       |  |  |  |  |
| Pooling this vertical extent:                                                                                                                                                                                                                                                                                                                                                                                                                                                                                                                                                                                                                                                                                                                                                                                                                                                                                                                                                                                                                                                                                                                                                                                                                                                                                                                                                                                                                                                                                                                                                                                                                                                                                                                                                                                                                                                                                                                                                                                                                                                                                                  | Bone Spring Formation                                                                                                                                                                                     |  |  |  |  |
| Pool Name and Pool Code:                                                                                                                                                                                                                                                                                                                                                                                                                                                                                                                                                                                                                                                                                                                                                                                                                                                                                                                                                                                                                                                                                                                                                                                                                                                                                                                                                                                                                                                                                                                                                                                                                                                                                                                                                                                                                                                                                                                                                                                                                                                                                                       | Parkway & Gatuna Canyon; Bone Spring Pools (Codes 96688; 49622)                                                                                                                                           |  |  |  |  |
| Well Location Setback Rules:                                                                                                                                                                                                                                                                                                                                                                                                                                                                                                                                                                                                                                                                                                                                                                                                                                                                                                                                                                                                                                                                                                                                                                                                                                                                                                                                                                                                                                                                                                                                                                                                                                                                                                                                                                                                                                                                                                                                                                                                                                                                                                   | Statewide                                                                                                                                                                                                 |  |  |  |  |
| Spacing Unit                                                                                                                                                                                                                                                                                                                                                                                                                                                                                                                                                                                                                                                                                                                                                                                                                                                                                                                                                                                                                                                                                                                                                                                                                                                                                                                                                                                                                                                                                                                                                                                                                                                                                                                                                                                                                                                                                                                                                                                                                                                                                                                   |                                                                                                                                                                                                           |  |  |  |  |
| Type (Horizontal/Vertical)                                                                                                                                                                                                                                                                                                                                                                                                                                                                                                                                                                                                                                                                                                                                                                                                                                                                                                                                                                                                                                                                                                                                                                                                                                                                                                                                                                                                                                                                                                                                                                                                                                                                                                                                                                                                                                                                                                                                                                                                                                                                                                     | Horizontal                                                                                                                                                                                                |  |  |  |  |
| Size (Acres)                                                                                                                                                                                                                                                                                                                                                                                                                                                                                                                                                                                                                                                                                                                                                                                                                                                                                                                                                                                                                                                                                                                                                                                                                                                                                                                                                                                                                                                                                                                                                                                                                                                                                                                                                                                                                                                                                                                                                                                                                                                                                                                   | 798.54 acres                                                                                                                                                                                              |  |  |  |  |
| Building Blocks:                                                                                                                                                                                                                                                                                                                                                                                                                                                                                                                                                                                                                                                                                                                                                                                                                                                                                                                                                                                                                                                                                                                                                                                                                                                                                                                                                                                                                                                                                                                                                                                                                                                                                                                                                                                                                                                                                                                                                                                                                                                                                                               | quarter-quarter                                                                                                                                                                                           |  |  |  |  |
| Orientation:                                                                                                                                                                                                                                                                                                                                                                                                                                                                                                                                                                                                                                                                                                                                                                                                                                                                                                                                                                                                                                                                                                                                                                                                                                                                                                                                                                                                                                                                                                                                                                                                                                                                                                                                                                                                                                                                                                                                                                                                                                                                                                                   | West to East                                                                                                                                                                                              |  |  |  |  |
| Description: TRS/County                                                                                                                                                                                                                                                                                                                                                                                                                                                                                                                                                                                                                                                                                                                                                                                                                                                                                                                                                                                                                                                                                                                                                                                                                                                                                                                                                                                                                                                                                                                                                                                                                                                                                                                                                                                                                                                                                                                                                                                                                                                                                                        | N/2 of irregular Sections 3 and 4, and NE/4 of irregular Section 5, Township 20 South, Range 30 East, Eddy County                                                                                         |  |  |  |  |
| Standard Horizontal Well Spacing Unit (Y/N), If No, describe and is                                                                                                                                                                                                                                                                                                                                                                                                                                                                                                                                                                                                                                                                                                                                                                                                                                                                                                                                                                                                                                                                                                                                                                                                                                                                                                                                                                                                                                                                                                                                                                                                                                                                                                                                                                                                                                                                                                                                                                                                                                                            | No. Approval of a non-standard horizontal spacing                                                                                                                                                         |  |  |  |  |
| approval of non-standard unit requested in this application?                                                                                                                                                                                                                                                                                                                                                                                                                                                                                                                                                                                                                                                                                                                                                                                                                                                                                                                                                                                                                                                                                                                                                                                                                                                                                                                                                                                                                                                                                                                                                                                                                                                                                                                                                                                                                                                                                                                                                                                                                                                                   | unit is requested in this application.                                                                                                                                                                    |  |  |  |  |
| Other Situations                                                                                                                                                                                                                                                                                                                                                                                                                                                                                                                                                                                                                                                                                                                                                                                                                                                                                                                                                                                                                                                                                                                                                                                                                                                                                                                                                                                                                                                                                                                                                                                                                                                                                                                                                                                                                                                                                                                                                                                                                                                                                                               |                                                                                                                                                                                                           |  |  |  |  |
| Depth Severance: Y/N. If yes, description                                                                                                                                                                                                                                                                                                                                                                                                                                                                                                                                                                                                                                                                                                                                                                                                                                                                                                                                                                                                                                                                                                                                                                                                                                                                                                                                                                                                                                                                                                                                                                                                                                                                                                                                                                                                                                                                                                                                                                                                                                                                                      | N/A                                                                                                                                                                                                       |  |  |  |  |
| Proximity Tracts: If yes, description                                                                                                                                                                                                                                                                                                                                                                                                                                                                                                                                                                                                                                                                                                                                                                                                                                                                                                                                                                                                                                                                                                                                                                                                                                                                                                                                                                                                                                                                                                                                                                                                                                                                                                                                                                                                                                                                                                                                                                                                                                                                                          | N/A                                                                                                                                                                                                       |  |  |  |  |
| Proximity Defining Well: if yes, description                                                                                                                                                                                                                                                                                                                                                                                                                                                                                                                                                                                                                                                                                                                                                                                                                                                                                                                                                                                                                                                                                                                                                                                                                                                                                                                                                                                                                                                                                                                                                                                                                                                                                                                                                                                                                                                                                                                                                                                                                                                                                   | N/A                                                                                                                                                                                                       |  |  |  |  |
| Applicant's Ownership in Each Tract                                                                                                                                                                                                                                                                                                                                                                                                                                                                                                                                                                                                                                                                                                                                                                                                                                                                                                                                                                                                                                                                                                                                                                                                                                                                                                                                                                                                                                                                                                                                                                                                                                                                                                                                                                                                                                                                                                                                                                                                                                                                                            | Exhibit A-3                                                                                                                                                                                               |  |  |  |  |
| Well(s)                                                                                                                                                                                                                                                                                                                                                                                                                                                                                                                                                                                                                                                                                                                                                                                                                                                                                                                                                                                                                                                                                                                                                                                                                                                                                                                                                                                                                                                                                                                                                                                                                                                                                                                                                                                                                                                                                                                                                                                                                                                                                                                        |                                                                                                                                                                                                           |  |  |  |  |
| Name & API (if assigned), surface and bottom hole location, footages, completion target, orientation, completion status (standard or non-standard)                                                                                                                                                                                                                                                                                                                                                                                                                                                                                                                                                                                                                                                                                                                                                                                                                                                                                                                                                                                                                                                                                                                                                                                                                                                                                                                                                                                                                                                                                                                                                                                                                                                                                                                                                                                                                                                                                                                                                                             | Add wells as needed                                                                                                                                                                                       |  |  |  |  |
| Well #1                                                                                                                                                                                                                                                                                                                                                                                                                                                                                                                                                                                                                                                                                                                                                                                                                                                                                                                                                                                                                                                                                                                                                                                                                                                                                                                                                                                                                                                                                                                                                                                                                                                                                                                                                                                                                                                                                                                                                                                                                                                                                                                        | Michelada 5 Fed Com 132H (API #) SHL: 419' FNL & 1581' FWL (Lot 3), Section 5, T20S, R30E BHL: 2310' FNL & 10' FEL (Unit H), Section 3, T20S, R30E Completion Target: Bone Spring (Approx. 9,410' TVD)    |  |  |  |  |
| Well #2  Released to Imaging: 1/9/2024 4:46:21 PM                                                                                                                                                                                                                                                                                                                                                                                                                                                                                                                                                                                                                                                                                                                                                                                                                                                                                                                                                                                                                                                                                                                                                                                                                                                                                                                                                                                                                                                                                                                                                                                                                                                                                                                                                                                                                                                                                                                                                                                                                                                                              | Michelada 5 Fed Com 122H (API #)  SHL: 435' FNL & 1645' FWL (Lot 3), Section 5, T20S, R30E  BHL: 1980' FNL & 10' FEL (Unit H), Section 3, T20S, R30E  Completion Target: Bone Spring (Approx. 8,142' TVD) |  |  |  |  |
| The state of the s | Completion ranget. Bolic Spring (Approx. 6,142 170)                                                                                                                                                       |  |  |  |  |