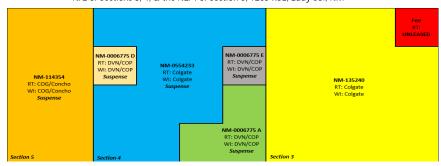

### ALL INFORMATION IN THE APPLICATION MUST BE SUPPORTED BY SIGNED AFFIDAVITS

| ALL INFORMATION IN THE APPLICATION MUST BE SI                                                                                                                                                                                                                                                                                                                                                                                                                                                                                                                                                                                                                                                                                                                                                                                                                                                                                                                                                                                                                                                                                                                                                                                                                                                                                                                                                                                                                                                                                                                                                                                                                                                                                                                                                                                                                                                                                                                                                                                                                                                                                  |                                                                                                                                                                                                           |  |  |  |  |
|--------------------------------------------------------------------------------------------------------------------------------------------------------------------------------------------------------------------------------------------------------------------------------------------------------------------------------------------------------------------------------------------------------------------------------------------------------------------------------------------------------------------------------------------------------------------------------------------------------------------------------------------------------------------------------------------------------------------------------------------------------------------------------------------------------------------------------------------------------------------------------------------------------------------------------------------------------------------------------------------------------------------------------------------------------------------------------------------------------------------------------------------------------------------------------------------------------------------------------------------------------------------------------------------------------------------------------------------------------------------------------------------------------------------------------------------------------------------------------------------------------------------------------------------------------------------------------------------------------------------------------------------------------------------------------------------------------------------------------------------------------------------------------------------------------------------------------------------------------------------------------------------------------------------------------------------------------------------------------------------------------------------------------------------------------------------------------------------------------------------------------|-----------------------------------------------------------------------------------------------------------------------------------------------------------------------------------------------------------|--|--|--|--|
| Case: 23985                                                                                                                                                                                                                                                                                                                                                                                                                                                                                                                                                                                                                                                                                                                                                                                                                                                                                                                                                                                                                                                                                                                                                                                                                                                                                                                                                                                                                                                                                                                                                                                                                                                                                                                                                                                                                                                                                                                                                                                                                                                                                                                    | APPLICANT'S RESPONSE                                                                                                                                                                                      |  |  |  |  |
| Date                                                                                                                                                                                                                                                                                                                                                                                                                                                                                                                                                                                                                                                                                                                                                                                                                                                                                                                                                                                                                                                                                                                                                                                                                                                                                                                                                                                                                                                                                                                                                                                                                                                                                                                                                                                                                                                                                                                                                                                                                                                                                                                           | January 4, 2024                                                                                                                                                                                           |  |  |  |  |
| Applicant                                                                                                                                                                                                                                                                                                                                                                                                                                                                                                                                                                                                                                                                                                                                                                                                                                                                                                                                                                                                                                                                                                                                                                                                                                                                                                                                                                                                                                                                                                                                                                                                                                                                                                                                                                                                                                                                                                                                                                                                                                                                                                                      | Colgate Production, LLC                                                                                                                                                                                   |  |  |  |  |
| Designated Operator & OGRID (affiliation if applicable)                                                                                                                                                                                                                                                                                                                                                                                                                                                                                                                                                                                                                                                                                                                                                                                                                                                                                                                                                                                                                                                                                                                                                                                                                                                                                                                                                                                                                                                                                                                                                                                                                                                                                                                                                                                                                                                                                                                                                                                                                                                                        | OGRID No. 372165 (Permian Resources Operating, LLC)                                                                                                                                                       |  |  |  |  |
| Applicant's Counsel:                                                                                                                                                                                                                                                                                                                                                                                                                                                                                                                                                                                                                                                                                                                                                                                                                                                                                                                                                                                                                                                                                                                                                                                                                                                                                                                                                                                                                                                                                                                                                                                                                                                                                                                                                                                                                                                                                                                                                                                                                                                                                                           | Hinkle Shanor LLP                                                                                                                                                                                         |  |  |  |  |
| Case Title:                                                                                                                                                                                                                                                                                                                                                                                                                                                                                                                                                                                                                                                                                                                                                                                                                                                                                                                                                                                                                                                                                                                                                                                                                                                                                                                                                                                                                                                                                                                                                                                                                                                                                                                                                                                                                                                                                                                                                                                                                                                                                                                    | Application of Colgate Production, LLC for Compulsory Pooling and Approval of Non-Standard Spacing Unit, Eddy County, New Mexico.                                                                         |  |  |  |  |
| Entries of Appearance/Intervenors:                                                                                                                                                                                                                                                                                                                                                                                                                                                                                                                                                                                                                                                                                                                                                                                                                                                                                                                                                                                                                                                                                                                                                                                                                                                                                                                                                                                                                                                                                                                                                                                                                                                                                                                                                                                                                                                                                                                                                                                                                                                                                             | None.                                                                                                                                                                                                     |  |  |  |  |
| Well Family                                                                                                                                                                                                                                                                                                                                                                                                                                                                                                                                                                                                                                                                                                                                                                                                                                                                                                                                                                                                                                                                                                                                                                                                                                                                                                                                                                                                                                                                                                                                                                                                                                                                                                                                                                                                                                                                                                                                                                                                                                                                                                                    | Michelada                                                                                                                                                                                                 |  |  |  |  |
| Formation/Pool                                                                                                                                                                                                                                                                                                                                                                                                                                                                                                                                                                                                                                                                                                                                                                                                                                                                                                                                                                                                                                                                                                                                                                                                                                                                                                                                                                                                                                                                                                                                                                                                                                                                                                                                                                                                                                                                                                                                                                                                                                                                                                                 |                                                                                                                                                                                                           |  |  |  |  |
| Formation Name(s) or Vertical Extent:                                                                                                                                                                                                                                                                                                                                                                                                                                                                                                                                                                                                                                                                                                                                                                                                                                                                                                                                                                                                                                                                                                                                                                                                                                                                                                                                                                                                                                                                                                                                                                                                                                                                                                                                                                                                                                                                                                                                                                                                                                                                                          | Bone Spring Formation                                                                                                                                                                                     |  |  |  |  |
| Primary Product (Oil or Gas):                                                                                                                                                                                                                                                                                                                                                                                                                                                                                                                                                                                                                                                                                                                                                                                                                                                                                                                                                                                                                                                                                                                                                                                                                                                                                                                                                                                                                                                                                                                                                                                                                                                                                                                                                                                                                                                                                                                                                                                                                                                                                                  | Oil                                                                                                                                                                                                       |  |  |  |  |
| Pooling this vertical extent:                                                                                                                                                                                                                                                                                                                                                                                                                                                                                                                                                                                                                                                                                                                                                                                                                                                                                                                                                                                                                                                                                                                                                                                                                                                                                                                                                                                                                                                                                                                                                                                                                                                                                                                                                                                                                                                                                                                                                                                                                                                                                                  | Bone Spring Formation                                                                                                                                                                                     |  |  |  |  |
| Pool Name and Pool Code:                                                                                                                                                                                                                                                                                                                                                                                                                                                                                                                                                                                                                                                                                                                                                                                                                                                                                                                                                                                                                                                                                                                                                                                                                                                                                                                                                                                                                                                                                                                                                                                                                                                                                                                                                                                                                                                                                                                                                                                                                                                                                                       | Parkway & Gatuna Canyon; Bone Spring Pools (Codes 96688; 49622)                                                                                                                                           |  |  |  |  |
| Well Location Setback Rules:                                                                                                                                                                                                                                                                                                                                                                                                                                                                                                                                                                                                                                                                                                                                                                                                                                                                                                                                                                                                                                                                                                                                                                                                                                                                                                                                                                                                                                                                                                                                                                                                                                                                                                                                                                                                                                                                                                                                                                                                                                                                                                   | Statewide                                                                                                                                                                                                 |  |  |  |  |
| Spacing Unit                                                                                                                                                                                                                                                                                                                                                                                                                                                                                                                                                                                                                                                                                                                                                                                                                                                                                                                                                                                                                                                                                                                                                                                                                                                                                                                                                                                                                                                                                                                                                                                                                                                                                                                                                                                                                                                                                                                                                                                                                                                                                                                   |                                                                                                                                                                                                           |  |  |  |  |
| Type (Horizontal/Vertical)                                                                                                                                                                                                                                                                                                                                                                                                                                                                                                                                                                                                                                                                                                                                                                                                                                                                                                                                                                                                                                                                                                                                                                                                                                                                                                                                                                                                                                                                                                                                                                                                                                                                                                                                                                                                                                                                                                                                                                                                                                                                                                     | Horizontal                                                                                                                                                                                                |  |  |  |  |
| Size (Acres)                                                                                                                                                                                                                                                                                                                                                                                                                                                                                                                                                                                                                                                                                                                                                                                                                                                                                                                                                                                                                                                                                                                                                                                                                                                                                                                                                                                                                                                                                                                                                                                                                                                                                                                                                                                                                                                                                                                                                                                                                                                                                                                   | 798.54 acres                                                                                                                                                                                              |  |  |  |  |
| Building Blocks:                                                                                                                                                                                                                                                                                                                                                                                                                                                                                                                                                                                                                                                                                                                                                                                                                                                                                                                                                                                                                                                                                                                                                                                                                                                                                                                                                                                                                                                                                                                                                                                                                                                                                                                                                                                                                                                                                                                                                                                                                                                                                                               | quarter-quarter                                                                                                                                                                                           |  |  |  |  |
| Orientation:                                                                                                                                                                                                                                                                                                                                                                                                                                                                                                                                                                                                                                                                                                                                                                                                                                                                                                                                                                                                                                                                                                                                                                                                                                                                                                                                                                                                                                                                                                                                                                                                                                                                                                                                                                                                                                                                                                                                                                                                                                                                                                                   | West to East                                                                                                                                                                                              |  |  |  |  |
| Description: TRS/County                                                                                                                                                                                                                                                                                                                                                                                                                                                                                                                                                                                                                                                                                                                                                                                                                                                                                                                                                                                                                                                                                                                                                                                                                                                                                                                                                                                                                                                                                                                                                                                                                                                                                                                                                                                                                                                                                                                                                                                                                                                                                                        | N/2 of irregular Sections 3 and 4, and NE/4 of irregular Section 5, Township 20 South, Range 30 East, Eddy County                                                                                         |  |  |  |  |
| Standard Horizontal Well Spacing Unit (Y/N), If No, describe and is                                                                                                                                                                                                                                                                                                                                                                                                                                                                                                                                                                                                                                                                                                                                                                                                                                                                                                                                                                                                                                                                                                                                                                                                                                                                                                                                                                                                                                                                                                                                                                                                                                                                                                                                                                                                                                                                                                                                                                                                                                                            | No. Approval of a non-standard horizontal spacing                                                                                                                                                         |  |  |  |  |
| approval of non-standard unit requested in this application?                                                                                                                                                                                                                                                                                                                                                                                                                                                                                                                                                                                                                                                                                                                                                                                                                                                                                                                                                                                                                                                                                                                                                                                                                                                                                                                                                                                                                                                                                                                                                                                                                                                                                                                                                                                                                                                                                                                                                                                                                                                                   | unit is requested in this application.                                                                                                                                                                    |  |  |  |  |
| Other Situations                                                                                                                                                                                                                                                                                                                                                                                                                                                                                                                                                                                                                                                                                                                                                                                                                                                                                                                                                                                                                                                                                                                                                                                                                                                                                                                                                                                                                                                                                                                                                                                                                                                                                                                                                                                                                                                                                                                                                                                                                                                                                                               |                                                                                                                                                                                                           |  |  |  |  |
| Depth Severance: Y/N. If yes, description                                                                                                                                                                                                                                                                                                                                                                                                                                                                                                                                                                                                                                                                                                                                                                                                                                                                                                                                                                                                                                                                                                                                                                                                                                                                                                                                                                                                                                                                                                                                                                                                                                                                                                                                                                                                                                                                                                                                                                                                                                                                                      | N/A                                                                                                                                                                                                       |  |  |  |  |
| Proximity Tracts: If yes, description                                                                                                                                                                                                                                                                                                                                                                                                                                                                                                                                                                                                                                                                                                                                                                                                                                                                                                                                                                                                                                                                                                                                                                                                                                                                                                                                                                                                                                                                                                                                                                                                                                                                                                                                                                                                                                                                                                                                                                                                                                                                                          | N/A                                                                                                                                                                                                       |  |  |  |  |
| Proximity Defining Well: if yes, description                                                                                                                                                                                                                                                                                                                                                                                                                                                                                                                                                                                                                                                                                                                                                                                                                                                                                                                                                                                                                                                                                                                                                                                                                                                                                                                                                                                                                                                                                                                                                                                                                                                                                                                                                                                                                                                                                                                                                                                                                                                                                   | N/A                                                                                                                                                                                                       |  |  |  |  |
| Applicant's Ownership in Each Tract                                                                                                                                                                                                                                                                                                                                                                                                                                                                                                                                                                                                                                                                                                                                                                                                                                                                                                                                                                                                                                                                                                                                                                                                                                                                                                                                                                                                                                                                                                                                                                                                                                                                                                                                                                                                                                                                                                                                                                                                                                                                                            | Exhibit A-3                                                                                                                                                                                               |  |  |  |  |
| Well(s)                                                                                                                                                                                                                                                                                                                                                                                                                                                                                                                                                                                                                                                                                                                                                                                                                                                                                                                                                                                                                                                                                                                                                                                                                                                                                                                                                                                                                                                                                                                                                                                                                                                                                                                                                                                                                                                                                                                                                                                                                                                                                                                        |                                                                                                                                                                                                           |  |  |  |  |
| Name & API (if assigned), surface and bottom hole location, footages, completion target, orientation, completion status (standard or non-standard)                                                                                                                                                                                                                                                                                                                                                                                                                                                                                                                                                                                                                                                                                                                                                                                                                                                                                                                                                                                                                                                                                                                                                                                                                                                                                                                                                                                                                                                                                                                                                                                                                                                                                                                                                                                                                                                                                                                                                                             | Add wells as needed                                                                                                                                                                                       |  |  |  |  |
| Well #1                                                                                                                                                                                                                                                                                                                                                                                                                                                                                                                                                                                                                                                                                                                                                                                                                                                                                                                                                                                                                                                                                                                                                                                                                                                                                                                                                                                                                                                                                                                                                                                                                                                                                                                                                                                                                                                                                                                                                                                                                                                                                                                        | Michelada 5 Fed Com 132H (API #) SHL: 419' FNL & 1581' FWL (Lot 3), Section 5, T20S, R30E BHL: 2310' FNL & 10' FEL (Unit H), Section 3, T20S, R30E Completion Target: Bone Spring (Approx. 9,410' TVD)    |  |  |  |  |
| Well #2  Released to Imaging: 1/9/2024 4:46:21 PM                                                                                                                                                                                                                                                                                                                                                                                                                                                                                                                                                                                                                                                                                                                                                                                                                                                                                                                                                                                                                                                                                                                                                                                                                                                                                                                                                                                                                                                                                                                                                                                                                                                                                                                                                                                                                                                                                                                                                                                                                                                                              | Michelada 5 Fed Com 122H (API #)  SHL: 435' FNL & 1645' FWL (Lot 3), Section 5, T20S, R30E  BHL: 1980' FNL & 10' FEL (Unit H), Section 3, T20S, R30E  Completion Target: Bone Spring (Approx. 8,142' TVD) |  |  |  |  |
| The state of the s | Completion ranget. Bolic Spring (Approx. 6,142 170)                                                                                                                                                       |  |  |  |  |