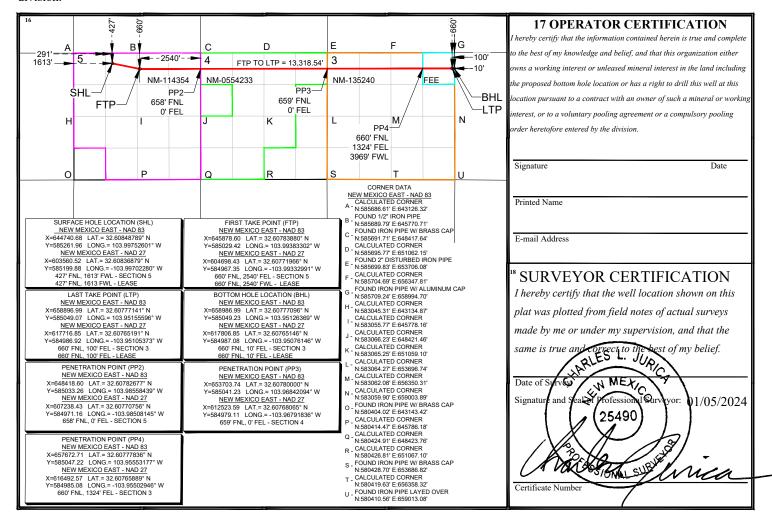

### ALL INFORMATION IN THE APPLICATION MUST BE SUPPORTED BY SIGNED AFFIDAVITS

| ALL INFORMATION IN THE APPLICATION MUST BE SI                                                                                                                                                                                                                                                                                                                                                                                                                                                                                                                                                                                                                                                                                                                                                                                                                                                                                                                                                                                                                                                                                                                                                                                                                                                                                                                                                                                                                                                                                                                                                                                                                                                                                                                                                                                                                                                                                                                                                                                                                                                                                  |                                                                                                                                                                                                           |  |  |  |  |
|--------------------------------------------------------------------------------------------------------------------------------------------------------------------------------------------------------------------------------------------------------------------------------------------------------------------------------------------------------------------------------------------------------------------------------------------------------------------------------------------------------------------------------------------------------------------------------------------------------------------------------------------------------------------------------------------------------------------------------------------------------------------------------------------------------------------------------------------------------------------------------------------------------------------------------------------------------------------------------------------------------------------------------------------------------------------------------------------------------------------------------------------------------------------------------------------------------------------------------------------------------------------------------------------------------------------------------------------------------------------------------------------------------------------------------------------------------------------------------------------------------------------------------------------------------------------------------------------------------------------------------------------------------------------------------------------------------------------------------------------------------------------------------------------------------------------------------------------------------------------------------------------------------------------------------------------------------------------------------------------------------------------------------------------------------------------------------------------------------------------------------|-----------------------------------------------------------------------------------------------------------------------------------------------------------------------------------------------------------|--|--|--|--|
| Case: 23985                                                                                                                                                                                                                                                                                                                                                                                                                                                                                                                                                                                                                                                                                                                                                                                                                                                                                                                                                                                                                                                                                                                                                                                                                                                                                                                                                                                                                                                                                                                                                                                                                                                                                                                                                                                                                                                                                                                                                                                                                                                                                                                    | APPLICANT'S RESPONSE                                                                                                                                                                                      |  |  |  |  |
| Date                                                                                                                                                                                                                                                                                                                                                                                                                                                                                                                                                                                                                                                                                                                                                                                                                                                                                                                                                                                                                                                                                                                                                                                                                                                                                                                                                                                                                                                                                                                                                                                                                                                                                                                                                                                                                                                                                                                                                                                                                                                                                                                           | January 4, 2024                                                                                                                                                                                           |  |  |  |  |
| Applicant                                                                                                                                                                                                                                                                                                                                                                                                                                                                                                                                                                                                                                                                                                                                                                                                                                                                                                                                                                                                                                                                                                                                                                                                                                                                                                                                                                                                                                                                                                                                                                                                                                                                                                                                                                                                                                                                                                                                                                                                                                                                                                                      | Colgate Production, LLC                                                                                                                                                                                   |  |  |  |  |
| Designated Operator & OGRID (affiliation if applicable)                                                                                                                                                                                                                                                                                                                                                                                                                                                                                                                                                                                                                                                                                                                                                                                                                                                                                                                                                                                                                                                                                                                                                                                                                                                                                                                                                                                                                                                                                                                                                                                                                                                                                                                                                                                                                                                                                                                                                                                                                                                                        | OGRID No. 372165 (Permian Resources Operating, LLC)                                                                                                                                                       |  |  |  |  |
| Applicant's Counsel:                                                                                                                                                                                                                                                                                                                                                                                                                                                                                                                                                                                                                                                                                                                                                                                                                                                                                                                                                                                                                                                                                                                                                                                                                                                                                                                                                                                                                                                                                                                                                                                                                                                                                                                                                                                                                                                                                                                                                                                                                                                                                                           | Hinkle Shanor LLP                                                                                                                                                                                         |  |  |  |  |
| Case Title:                                                                                                                                                                                                                                                                                                                                                                                                                                                                                                                                                                                                                                                                                                                                                                                                                                                                                                                                                                                                                                                                                                                                                                                                                                                                                                                                                                                                                                                                                                                                                                                                                                                                                                                                                                                                                                                                                                                                                                                                                                                                                                                    | Application of Colgate Production, LLC for Compulsory Pooling and Approval of Non-Standard Spacing Unit, Eddy County, New Mexico.                                                                         |  |  |  |  |
| Entries of Appearance/Intervenors:                                                                                                                                                                                                                                                                                                                                                                                                                                                                                                                                                                                                                                                                                                                                                                                                                                                                                                                                                                                                                                                                                                                                                                                                                                                                                                                                                                                                                                                                                                                                                                                                                                                                                                                                                                                                                                                                                                                                                                                                                                                                                             | None.                                                                                                                                                                                                     |  |  |  |  |
| Well Family                                                                                                                                                                                                                                                                                                                                                                                                                                                                                                                                                                                                                                                                                                                                                                                                                                                                                                                                                                                                                                                                                                                                                                                                                                                                                                                                                                                                                                                                                                                                                                                                                                                                                                                                                                                                                                                                                                                                                                                                                                                                                                                    | Michelada                                                                                                                                                                                                 |  |  |  |  |
| Formation/Pool                                                                                                                                                                                                                                                                                                                                                                                                                                                                                                                                                                                                                                                                                                                                                                                                                                                                                                                                                                                                                                                                                                                                                                                                                                                                                                                                                                                                                                                                                                                                                                                                                                                                                                                                                                                                                                                                                                                                                                                                                                                                                                                 |                                                                                                                                                                                                           |  |  |  |  |
| Formation Name(s) or Vertical Extent:                                                                                                                                                                                                                                                                                                                                                                                                                                                                                                                                                                                                                                                                                                                                                                                                                                                                                                                                                                                                                                                                                                                                                                                                                                                                                                                                                                                                                                                                                                                                                                                                                                                                                                                                                                                                                                                                                                                                                                                                                                                                                          | Bone Spring Formation                                                                                                                                                                                     |  |  |  |  |
| Primary Product (Oil or Gas):                                                                                                                                                                                                                                                                                                                                                                                                                                                                                                                                                                                                                                                                                                                                                                                                                                                                                                                                                                                                                                                                                                                                                                                                                                                                                                                                                                                                                                                                                                                                                                                                                                                                                                                                                                                                                                                                                                                                                                                                                                                                                                  | Oil                                                                                                                                                                                                       |  |  |  |  |
| Pooling this vertical extent:                                                                                                                                                                                                                                                                                                                                                                                                                                                                                                                                                                                                                                                                                                                                                                                                                                                                                                                                                                                                                                                                                                                                                                                                                                                                                                                                                                                                                                                                                                                                                                                                                                                                                                                                                                                                                                                                                                                                                                                                                                                                                                  | Bone Spring Formation                                                                                                                                                                                     |  |  |  |  |
| Pool Name and Pool Code:                                                                                                                                                                                                                                                                                                                                                                                                                                                                                                                                                                                                                                                                                                                                                                                                                                                                                                                                                                                                                                                                                                                                                                                                                                                                                                                                                                                                                                                                                                                                                                                                                                                                                                                                                                                                                                                                                                                                                                                                                                                                                                       | Parkway & Gatuna Canyon; Bone Spring Pools (Codes 96688; 49622)                                                                                                                                           |  |  |  |  |
| Well Location Setback Rules:                                                                                                                                                                                                                                                                                                                                                                                                                                                                                                                                                                                                                                                                                                                                                                                                                                                                                                                                                                                                                                                                                                                                                                                                                                                                                                                                                                                                                                                                                                                                                                                                                                                                                                                                                                                                                                                                                                                                                                                                                                                                                                   | Statewide                                                                                                                                                                                                 |  |  |  |  |
| Spacing Unit                                                                                                                                                                                                                                                                                                                                                                                                                                                                                                                                                                                                                                                                                                                                                                                                                                                                                                                                                                                                                                                                                                                                                                                                                                                                                                                                                                                                                                                                                                                                                                                                                                                                                                                                                                                                                                                                                                                                                                                                                                                                                                                   |                                                                                                                                                                                                           |  |  |  |  |
| Type (Horizontal/Vertical)                                                                                                                                                                                                                                                                                                                                                                                                                                                                                                                                                                                                                                                                                                                                                                                                                                                                                                                                                                                                                                                                                                                                                                                                                                                                                                                                                                                                                                                                                                                                                                                                                                                                                                                                                                                                                                                                                                                                                                                                                                                                                                     | Horizontal                                                                                                                                                                                                |  |  |  |  |
| Size (Acres)                                                                                                                                                                                                                                                                                                                                                                                                                                                                                                                                                                                                                                                                                                                                                                                                                                                                                                                                                                                                                                                                                                                                                                                                                                                                                                                                                                                                                                                                                                                                                                                                                                                                                                                                                                                                                                                                                                                                                                                                                                                                                                                   | 798.54 acres                                                                                                                                                                                              |  |  |  |  |
| Building Blocks:                                                                                                                                                                                                                                                                                                                                                                                                                                                                                                                                                                                                                                                                                                                                                                                                                                                                                                                                                                                                                                                                                                                                                                                                                                                                                                                                                                                                                                                                                                                                                                                                                                                                                                                                                                                                                                                                                                                                                                                                                                                                                                               | quarter-quarter                                                                                                                                                                                           |  |  |  |  |
| Orientation:                                                                                                                                                                                                                                                                                                                                                                                                                                                                                                                                                                                                                                                                                                                                                                                                                                                                                                                                                                                                                                                                                                                                                                                                                                                                                                                                                                                                                                                                                                                                                                                                                                                                                                                                                                                                                                                                                                                                                                                                                                                                                                                   | West to East                                                                                                                                                                                              |  |  |  |  |
| Description: TRS/County                                                                                                                                                                                                                                                                                                                                                                                                                                                                                                                                                                                                                                                                                                                                                                                                                                                                                                                                                                                                                                                                                                                                                                                                                                                                                                                                                                                                                                                                                                                                                                                                                                                                                                                                                                                                                                                                                                                                                                                                                                                                                                        | N/2 of irregular Sections 3 and 4, and NE/4 of irregular Section 5, Township 20 South, Range 30 East, Eddy County                                                                                         |  |  |  |  |
| Standard Horizontal Well Spacing Unit (Y/N), If No, describe and is                                                                                                                                                                                                                                                                                                                                                                                                                                                                                                                                                                                                                                                                                                                                                                                                                                                                                                                                                                                                                                                                                                                                                                                                                                                                                                                                                                                                                                                                                                                                                                                                                                                                                                                                                                                                                                                                                                                                                                                                                                                            | No. Approval of a non-standard horizontal spacing                                                                                                                                                         |  |  |  |  |
| approval of non-standard unit requested in this application?                                                                                                                                                                                                                                                                                                                                                                                                                                                                                                                                                                                                                                                                                                                                                                                                                                                                                                                                                                                                                                                                                                                                                                                                                                                                                                                                                                                                                                                                                                                                                                                                                                                                                                                                                                                                                                                                                                                                                                                                                                                                   | unit is requested in this application.                                                                                                                                                                    |  |  |  |  |
| Other Situations                                                                                                                                                                                                                                                                                                                                                                                                                                                                                                                                                                                                                                                                                                                                                                                                                                                                                                                                                                                                                                                                                                                                                                                                                                                                                                                                                                                                                                                                                                                                                                                                                                                                                                                                                                                                                                                                                                                                                                                                                                                                                                               |                                                                                                                                                                                                           |  |  |  |  |
| Depth Severance: Y/N. If yes, description                                                                                                                                                                                                                                                                                                                                                                                                                                                                                                                                                                                                                                                                                                                                                                                                                                                                                                                                                                                                                                                                                                                                                                                                                                                                                                                                                                                                                                                                                                                                                                                                                                                                                                                                                                                                                                                                                                                                                                                                                                                                                      | N/A                                                                                                                                                                                                       |  |  |  |  |
| Proximity Tracts: If yes, description                                                                                                                                                                                                                                                                                                                                                                                                                                                                                                                                                                                                                                                                                                                                                                                                                                                                                                                                                                                                                                                                                                                                                                                                                                                                                                                                                                                                                                                                                                                                                                                                                                                                                                                                                                                                                                                                                                                                                                                                                                                                                          | N/A                                                                                                                                                                                                       |  |  |  |  |
| Proximity Defining Well: if yes, description                                                                                                                                                                                                                                                                                                                                                                                                                                                                                                                                                                                                                                                                                                                                                                                                                                                                                                                                                                                                                                                                                                                                                                                                                                                                                                                                                                                                                                                                                                                                                                                                                                                                                                                                                                                                                                                                                                                                                                                                                                                                                   | N/A                                                                                                                                                                                                       |  |  |  |  |
| Applicant's Ownership in Each Tract                                                                                                                                                                                                                                                                                                                                                                                                                                                                                                                                                                                                                                                                                                                                                                                                                                                                                                                                                                                                                                                                                                                                                                                                                                                                                                                                                                                                                                                                                                                                                                                                                                                                                                                                                                                                                                                                                                                                                                                                                                                                                            | Exhibit A-3                                                                                                                                                                                               |  |  |  |  |
| Well(s)                                                                                                                                                                                                                                                                                                                                                                                                                                                                                                                                                                                                                                                                                                                                                                                                                                                                                                                                                                                                                                                                                                                                                                                                                                                                                                                                                                                                                                                                                                                                                                                                                                                                                                                                                                                                                                                                                                                                                                                                                                                                                                                        |                                                                                                                                                                                                           |  |  |  |  |
| Name & API (if assigned), surface and bottom hole location, footages, completion target, orientation, completion status (standard or non-standard)                                                                                                                                                                                                                                                                                                                                                                                                                                                                                                                                                                                                                                                                                                                                                                                                                                                                                                                                                                                                                                                                                                                                                                                                                                                                                                                                                                                                                                                                                                                                                                                                                                                                                                                                                                                                                                                                                                                                                                             | Add wells as needed                                                                                                                                                                                       |  |  |  |  |
| Well #1                                                                                                                                                                                                                                                                                                                                                                                                                                                                                                                                                                                                                                                                                                                                                                                                                                                                                                                                                                                                                                                                                                                                                                                                                                                                                                                                                                                                                                                                                                                                                                                                                                                                                                                                                                                                                                                                                                                                                                                                                                                                                                                        | Michelada 5 Fed Com 132H (API #) SHL: 419' FNL & 1581' FWL (Lot 3), Section 5, T20S, R30E BHL: 2310' FNL & 10' FEL (Unit H), Section 3, T20S, R30E Completion Target: Bone Spring (Approx. 9,410' TVD)    |  |  |  |  |
| Well #2  Released to Imaging: 1/9/2024 4:46:21 PM                                                                                                                                                                                                                                                                                                                                                                                                                                                                                                                                                                                                                                                                                                                                                                                                                                                                                                                                                                                                                                                                                                                                                                                                                                                                                                                                                                                                                                                                                                                                                                                                                                                                                                                                                                                                                                                                                                                                                                                                                                                                              | Michelada 5 Fed Com 122H (API #)  SHL: 435' FNL & 1645' FWL (Lot 3), Section 5, T20S, R30E  BHL: 1980' FNL & 10' FEL (Unit H), Section 3, T20S, R30E  Completion Target: Bone Spring (Approx. 8,142' TVD) |  |  |  |  |
| The state of the s | Completion ranget. Bolic Spring (Approx. 6,142 170)                                                                                                                                                       |  |  |  |  |