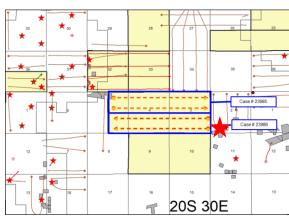

### ALL INFORMATION IN THE APPLICATION MUST BE SUPPORTED BY SIGNED AFFIDAVITS

| ALL INFORMATION IN THE APPLICATION MUST BE SI                                                                                                                                                                                                                                                                                                                                                                                                                                                                                                                                                                                                                                                                                                                                                                                                                                                                                                                                                                                                                                                                                                                                                                                                                                                                                                                                                                                                                                                                                                                                                                                                                                                                                                                                                                                                                                                                                                                                                                                                                                                                                  |                                                                                                                                                                                                           |  |  |  |  |
|--------------------------------------------------------------------------------------------------------------------------------------------------------------------------------------------------------------------------------------------------------------------------------------------------------------------------------------------------------------------------------------------------------------------------------------------------------------------------------------------------------------------------------------------------------------------------------------------------------------------------------------------------------------------------------------------------------------------------------------------------------------------------------------------------------------------------------------------------------------------------------------------------------------------------------------------------------------------------------------------------------------------------------------------------------------------------------------------------------------------------------------------------------------------------------------------------------------------------------------------------------------------------------------------------------------------------------------------------------------------------------------------------------------------------------------------------------------------------------------------------------------------------------------------------------------------------------------------------------------------------------------------------------------------------------------------------------------------------------------------------------------------------------------------------------------------------------------------------------------------------------------------------------------------------------------------------------------------------------------------------------------------------------------------------------------------------------------------------------------------------------|-----------------------------------------------------------------------------------------------------------------------------------------------------------------------------------------------------------|--|--|--|--|
| Case: 23985                                                                                                                                                                                                                                                                                                                                                                                                                                                                                                                                                                                                                                                                                                                                                                                                                                                                                                                                                                                                                                                                                                                                                                                                                                                                                                                                                                                                                                                                                                                                                                                                                                                                                                                                                                                                                                                                                                                                                                                                                                                                                                                    | APPLICANT'S RESPONSE                                                                                                                                                                                      |  |  |  |  |
| Date                                                                                                                                                                                                                                                                                                                                                                                                                                                                                                                                                                                                                                                                                                                                                                                                                                                                                                                                                                                                                                                                                                                                                                                                                                                                                                                                                                                                                                                                                                                                                                                                                                                                                                                                                                                                                                                                                                                                                                                                                                                                                                                           | January 4, 2024                                                                                                                                                                                           |  |  |  |  |
| Applicant                                                                                                                                                                                                                                                                                                                                                                                                                                                                                                                                                                                                                                                                                                                                                                                                                                                                                                                                                                                                                                                                                                                                                                                                                                                                                                                                                                                                                                                                                                                                                                                                                                                                                                                                                                                                                                                                                                                                                                                                                                                                                                                      | Colgate Production, LLC                                                                                                                                                                                   |  |  |  |  |
| Designated Operator & OGRID (affiliation if applicable)                                                                                                                                                                                                                                                                                                                                                                                                                                                                                                                                                                                                                                                                                                                                                                                                                                                                                                                                                                                                                                                                                                                                                                                                                                                                                                                                                                                                                                                                                                                                                                                                                                                                                                                                                                                                                                                                                                                                                                                                                                                                        | OGRID No. 372165 (Permian Resources Operating, LLC)                                                                                                                                                       |  |  |  |  |
| Applicant's Counsel:                                                                                                                                                                                                                                                                                                                                                                                                                                                                                                                                                                                                                                                                                                                                                                                                                                                                                                                                                                                                                                                                                                                                                                                                                                                                                                                                                                                                                                                                                                                                                                                                                                                                                                                                                                                                                                                                                                                                                                                                                                                                                                           | Hinkle Shanor LLP                                                                                                                                                                                         |  |  |  |  |
| Case Title:                                                                                                                                                                                                                                                                                                                                                                                                                                                                                                                                                                                                                                                                                                                                                                                                                                                                                                                                                                                                                                                                                                                                                                                                                                                                                                                                                                                                                                                                                                                                                                                                                                                                                                                                                                                                                                                                                                                                                                                                                                                                                                                    | Application of Colgate Production, LLC for Compulsory Pooling and Approval of Non-Standard Spacing Unit, Eddy County, New Mexico.                                                                         |  |  |  |  |
| Entries of Appearance/Intervenors:                                                                                                                                                                                                                                                                                                                                                                                                                                                                                                                                                                                                                                                                                                                                                                                                                                                                                                                                                                                                                                                                                                                                                                                                                                                                                                                                                                                                                                                                                                                                                                                                                                                                                                                                                                                                                                                                                                                                                                                                                                                                                             | None.                                                                                                                                                                                                     |  |  |  |  |
| Well Family                                                                                                                                                                                                                                                                                                                                                                                                                                                                                                                                                                                                                                                                                                                                                                                                                                                                                                                                                                                                                                                                                                                                                                                                                                                                                                                                                                                                                                                                                                                                                                                                                                                                                                                                                                                                                                                                                                                                                                                                                                                                                                                    | Michelada                                                                                                                                                                                                 |  |  |  |  |
| Formation/Pool                                                                                                                                                                                                                                                                                                                                                                                                                                                                                                                                                                                                                                                                                                                                                                                                                                                                                                                                                                                                                                                                                                                                                                                                                                                                                                                                                                                                                                                                                                                                                                                                                                                                                                                                                                                                                                                                                                                                                                                                                                                                                                                 |                                                                                                                                                                                                           |  |  |  |  |
| Formation Name(s) or Vertical Extent:                                                                                                                                                                                                                                                                                                                                                                                                                                                                                                                                                                                                                                                                                                                                                                                                                                                                                                                                                                                                                                                                                                                                                                                                                                                                                                                                                                                                                                                                                                                                                                                                                                                                                                                                                                                                                                                                                                                                                                                                                                                                                          | Bone Spring Formation                                                                                                                                                                                     |  |  |  |  |
| Primary Product (Oil or Gas):                                                                                                                                                                                                                                                                                                                                                                                                                                                                                                                                                                                                                                                                                                                                                                                                                                                                                                                                                                                                                                                                                                                                                                                                                                                                                                                                                                                                                                                                                                                                                                                                                                                                                                                                                                                                                                                                                                                                                                                                                                                                                                  | Oil                                                                                                                                                                                                       |  |  |  |  |
| Pooling this vertical extent:                                                                                                                                                                                                                                                                                                                                                                                                                                                                                                                                                                                                                                                                                                                                                                                                                                                                                                                                                                                                                                                                                                                                                                                                                                                                                                                                                                                                                                                                                                                                                                                                                                                                                                                                                                                                                                                                                                                                                                                                                                                                                                  | Bone Spring Formation                                                                                                                                                                                     |  |  |  |  |
| Pool Name and Pool Code:                                                                                                                                                                                                                                                                                                                                                                                                                                                                                                                                                                                                                                                                                                                                                                                                                                                                                                                                                                                                                                                                                                                                                                                                                                                                                                                                                                                                                                                                                                                                                                                                                                                                                                                                                                                                                                                                                                                                                                                                                                                                                                       | Parkway & Gatuna Canyon; Bone Spring Pools (Codes 96688; 49622)                                                                                                                                           |  |  |  |  |
| Well Location Setback Rules:                                                                                                                                                                                                                                                                                                                                                                                                                                                                                                                                                                                                                                                                                                                                                                                                                                                                                                                                                                                                                                                                                                                                                                                                                                                                                                                                                                                                                                                                                                                                                                                                                                                                                                                                                                                                                                                                                                                                                                                                                                                                                                   | Statewide                                                                                                                                                                                                 |  |  |  |  |
| Spacing Unit                                                                                                                                                                                                                                                                                                                                                                                                                                                                                                                                                                                                                                                                                                                                                                                                                                                                                                                                                                                                                                                                                                                                                                                                                                                                                                                                                                                                                                                                                                                                                                                                                                                                                                                                                                                                                                                                                                                                                                                                                                                                                                                   |                                                                                                                                                                                                           |  |  |  |  |
| Type (Horizontal/Vertical)                                                                                                                                                                                                                                                                                                                                                                                                                                                                                                                                                                                                                                                                                                                                                                                                                                                                                                                                                                                                                                                                                                                                                                                                                                                                                                                                                                                                                                                                                                                                                                                                                                                                                                                                                                                                                                                                                                                                                                                                                                                                                                     | Horizontal                                                                                                                                                                                                |  |  |  |  |
| Size (Acres)                                                                                                                                                                                                                                                                                                                                                                                                                                                                                                                                                                                                                                                                                                                                                                                                                                                                                                                                                                                                                                                                                                                                                                                                                                                                                                                                                                                                                                                                                                                                                                                                                                                                                                                                                                                                                                                                                                                                                                                                                                                                                                                   | 798.54 acres                                                                                                                                                                                              |  |  |  |  |
| Building Blocks:                                                                                                                                                                                                                                                                                                                                                                                                                                                                                                                                                                                                                                                                                                                                                                                                                                                                                                                                                                                                                                                                                                                                                                                                                                                                                                                                                                                                                                                                                                                                                                                                                                                                                                                                                                                                                                                                                                                                                                                                                                                                                                               | quarter-quarter                                                                                                                                                                                           |  |  |  |  |
| Orientation:                                                                                                                                                                                                                                                                                                                                                                                                                                                                                                                                                                                                                                                                                                                                                                                                                                                                                                                                                                                                                                                                                                                                                                                                                                                                                                                                                                                                                                                                                                                                                                                                                                                                                                                                                                                                                                                                                                                                                                                                                                                                                                                   | West to East                                                                                                                                                                                              |  |  |  |  |
| Description: TRS/County                                                                                                                                                                                                                                                                                                                                                                                                                                                                                                                                                                                                                                                                                                                                                                                                                                                                                                                                                                                                                                                                                                                                                                                                                                                                                                                                                                                                                                                                                                                                                                                                                                                                                                                                                                                                                                                                                                                                                                                                                                                                                                        | N/2 of irregular Sections 3 and 4, and NE/4 of irregular Section 5, Township 20 South, Range 30 East, Eddy County                                                                                         |  |  |  |  |
| Standard Horizontal Well Spacing Unit (Y/N), If No, describe and is                                                                                                                                                                                                                                                                                                                                                                                                                                                                                                                                                                                                                                                                                                                                                                                                                                                                                                                                                                                                                                                                                                                                                                                                                                                                                                                                                                                                                                                                                                                                                                                                                                                                                                                                                                                                                                                                                                                                                                                                                                                            | No. Approval of a non-standard horizontal spacing                                                                                                                                                         |  |  |  |  |
| approval of non-standard unit requested in this application?                                                                                                                                                                                                                                                                                                                                                                                                                                                                                                                                                                                                                                                                                                                                                                                                                                                                                                                                                                                                                                                                                                                                                                                                                                                                                                                                                                                                                                                                                                                                                                                                                                                                                                                                                                                                                                                                                                                                                                                                                                                                   | unit is requested in this application.                                                                                                                                                                    |  |  |  |  |
| Other Situations                                                                                                                                                                                                                                                                                                                                                                                                                                                                                                                                                                                                                                                                                                                                                                                                                                                                                                                                                                                                                                                                                                                                                                                                                                                                                                                                                                                                                                                                                                                                                                                                                                                                                                                                                                                                                                                                                                                                                                                                                                                                                                               |                                                                                                                                                                                                           |  |  |  |  |
| Depth Severance: Y/N. If yes, description                                                                                                                                                                                                                                                                                                                                                                                                                                                                                                                                                                                                                                                                                                                                                                                                                                                                                                                                                                                                                                                                                                                                                                                                                                                                                                                                                                                                                                                                                                                                                                                                                                                                                                                                                                                                                                                                                                                                                                                                                                                                                      | N/A                                                                                                                                                                                                       |  |  |  |  |
| Proximity Tracts: If yes, description                                                                                                                                                                                                                                                                                                                                                                                                                                                                                                                                                                                                                                                                                                                                                                                                                                                                                                                                                                                                                                                                                                                                                                                                                                                                                                                                                                                                                                                                                                                                                                                                                                                                                                                                                                                                                                                                                                                                                                                                                                                                                          | N/A                                                                                                                                                                                                       |  |  |  |  |
| Proximity Defining Well: if yes, description                                                                                                                                                                                                                                                                                                                                                                                                                                                                                                                                                                                                                                                                                                                                                                                                                                                                                                                                                                                                                                                                                                                                                                                                                                                                                                                                                                                                                                                                                                                                                                                                                                                                                                                                                                                                                                                                                                                                                                                                                                                                                   | N/A                                                                                                                                                                                                       |  |  |  |  |
| Applicant's Ownership in Each Tract                                                                                                                                                                                                                                                                                                                                                                                                                                                                                                                                                                                                                                                                                                                                                                                                                                                                                                                                                                                                                                                                                                                                                                                                                                                                                                                                                                                                                                                                                                                                                                                                                                                                                                                                                                                                                                                                                                                                                                                                                                                                                            | Exhibit A-3                                                                                                                                                                                               |  |  |  |  |
| Well(s)                                                                                                                                                                                                                                                                                                                                                                                                                                                                                                                                                                                                                                                                                                                                                                                                                                                                                                                                                                                                                                                                                                                                                                                                                                                                                                                                                                                                                                                                                                                                                                                                                                                                                                                                                                                                                                                                                                                                                                                                                                                                                                                        |                                                                                                                                                                                                           |  |  |  |  |
| Name & API (if assigned), surface and bottom hole location, footages, completion target, orientation, completion status (standard or non-standard)                                                                                                                                                                                                                                                                                                                                                                                                                                                                                                                                                                                                                                                                                                                                                                                                                                                                                                                                                                                                                                                                                                                                                                                                                                                                                                                                                                                                                                                                                                                                                                                                                                                                                                                                                                                                                                                                                                                                                                             | Add wells as needed                                                                                                                                                                                       |  |  |  |  |
| Well #1                                                                                                                                                                                                                                                                                                                                                                                                                                                                                                                                                                                                                                                                                                                                                                                                                                                                                                                                                                                                                                                                                                                                                                                                                                                                                                                                                                                                                                                                                                                                                                                                                                                                                                                                                                                                                                                                                                                                                                                                                                                                                                                        | Michelada 5 Fed Com 132H (API #) SHL: 419' FNL & 1581' FWL (Lot 3), Section 5, T20S, R30E BHL: 2310' FNL & 10' FEL (Unit H), Section 3, T20S, R30E Completion Target: Bone Spring (Approx. 9,410' TVD)    |  |  |  |  |
| Well #2  Released to Imaging: 1/9/2024 4:46:21 PM                                                                                                                                                                                                                                                                                                                                                                                                                                                                                                                                                                                                                                                                                                                                                                                                                                                                                                                                                                                                                                                                                                                                                                                                                                                                                                                                                                                                                                                                                                                                                                                                                                                                                                                                                                                                                                                                                                                                                                                                                                                                              | Michelada 5 Fed Com 122H (API #)  SHL: 435' FNL & 1645' FWL (Lot 3), Section 5, T20S, R30E  BHL: 1980' FNL & 10' FEL (Unit H), Section 3, T20S, R30E  Completion Target: Bone Spring (Approx. 8,142' TVD) |  |  |  |  |
| The state of the s | Completion ranget. Bolic Spring (Approx. 6,142 170)                                                                                                                                                       |  |  |  |  |