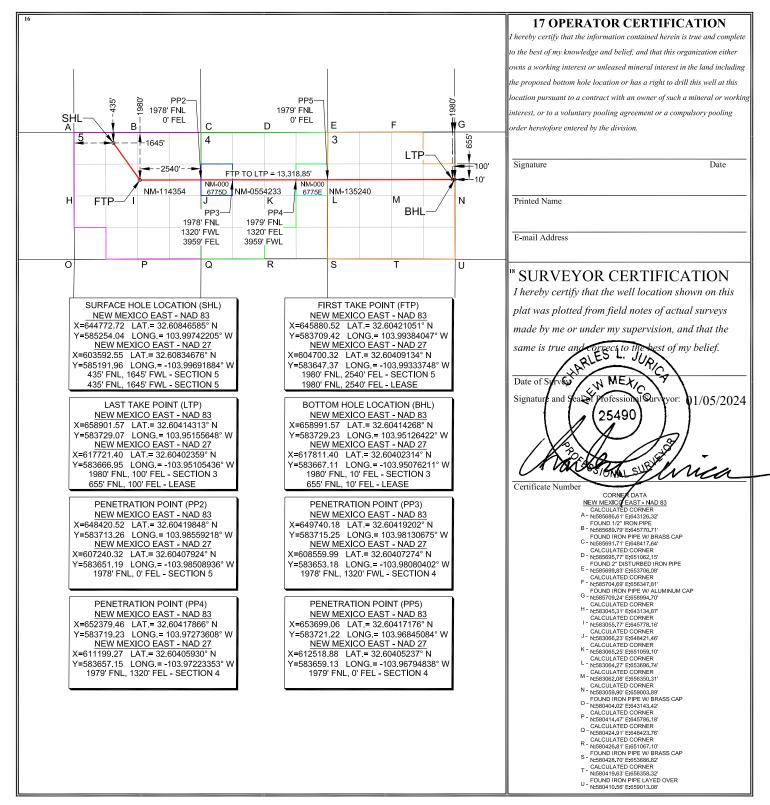

### ALL INFORMATION IN THE APPLICATION MUST BE SUPPORTED BY SIGNED AFFIDAVITS

| ALL INFORMATION IN THE APPLICATION MUST BE SI                                                                                                                                                                                                                                                                                                                                                                                                                                                                                                                                                                                                                                                                                                                                                                                                                                                                                                                                                                                                                                                                                                                                                                                                                                                                                                                                                                                                                                                                                                                                                                                                                                                                                                                                                                                                                                                                                                                                                                                                                                                                                  |                                                                                                                                                                                                           |  |  |  |  |
|--------------------------------------------------------------------------------------------------------------------------------------------------------------------------------------------------------------------------------------------------------------------------------------------------------------------------------------------------------------------------------------------------------------------------------------------------------------------------------------------------------------------------------------------------------------------------------------------------------------------------------------------------------------------------------------------------------------------------------------------------------------------------------------------------------------------------------------------------------------------------------------------------------------------------------------------------------------------------------------------------------------------------------------------------------------------------------------------------------------------------------------------------------------------------------------------------------------------------------------------------------------------------------------------------------------------------------------------------------------------------------------------------------------------------------------------------------------------------------------------------------------------------------------------------------------------------------------------------------------------------------------------------------------------------------------------------------------------------------------------------------------------------------------------------------------------------------------------------------------------------------------------------------------------------------------------------------------------------------------------------------------------------------------------------------------------------------------------------------------------------------|-----------------------------------------------------------------------------------------------------------------------------------------------------------------------------------------------------------|--|--|--|--|
| Case: 23985                                                                                                                                                                                                                                                                                                                                                                                                                                                                                                                                                                                                                                                                                                                                                                                                                                                                                                                                                                                                                                                                                                                                                                                                                                                                                                                                                                                                                                                                                                                                                                                                                                                                                                                                                                                                                                                                                                                                                                                                                                                                                                                    | APPLICANT'S RESPONSE                                                                                                                                                                                      |  |  |  |  |
| Date                                                                                                                                                                                                                                                                                                                                                                                                                                                                                                                                                                                                                                                                                                                                                                                                                                                                                                                                                                                                                                                                                                                                                                                                                                                                                                                                                                                                                                                                                                                                                                                                                                                                                                                                                                                                                                                                                                                                                                                                                                                                                                                           | January 4, 2024                                                                                                                                                                                           |  |  |  |  |
| Applicant                                                                                                                                                                                                                                                                                                                                                                                                                                                                                                                                                                                                                                                                                                                                                                                                                                                                                                                                                                                                                                                                                                                                                                                                                                                                                                                                                                                                                                                                                                                                                                                                                                                                                                                                                                                                                                                                                                                                                                                                                                                                                                                      | Colgate Production, LLC                                                                                                                                                                                   |  |  |  |  |
| Designated Operator & OGRID (affiliation if applicable)                                                                                                                                                                                                                                                                                                                                                                                                                                                                                                                                                                                                                                                                                                                                                                                                                                                                                                                                                                                                                                                                                                                                                                                                                                                                                                                                                                                                                                                                                                                                                                                                                                                                                                                                                                                                                                                                                                                                                                                                                                                                        | OGRID No. 372165 (Permian Resources Operating, LLC)                                                                                                                                                       |  |  |  |  |
| Applicant's Counsel:                                                                                                                                                                                                                                                                                                                                                                                                                                                                                                                                                                                                                                                                                                                                                                                                                                                                                                                                                                                                                                                                                                                                                                                                                                                                                                                                                                                                                                                                                                                                                                                                                                                                                                                                                                                                                                                                                                                                                                                                                                                                                                           | Hinkle Shanor LLP                                                                                                                                                                                         |  |  |  |  |
| Case Title:                                                                                                                                                                                                                                                                                                                                                                                                                                                                                                                                                                                                                                                                                                                                                                                                                                                                                                                                                                                                                                                                                                                                                                                                                                                                                                                                                                                                                                                                                                                                                                                                                                                                                                                                                                                                                                                                                                                                                                                                                                                                                                                    | Application of Colgate Production, LLC for Compulsory Pooling and Approval of Non-Standard Spacing Unit, Eddy County, New Mexico.                                                                         |  |  |  |  |
| Entries of Appearance/Intervenors:                                                                                                                                                                                                                                                                                                                                                                                                                                                                                                                                                                                                                                                                                                                                                                                                                                                                                                                                                                                                                                                                                                                                                                                                                                                                                                                                                                                                                                                                                                                                                                                                                                                                                                                                                                                                                                                                                                                                                                                                                                                                                             | None.                                                                                                                                                                                                     |  |  |  |  |
| Well Family                                                                                                                                                                                                                                                                                                                                                                                                                                                                                                                                                                                                                                                                                                                                                                                                                                                                                                                                                                                                                                                                                                                                                                                                                                                                                                                                                                                                                                                                                                                                                                                                                                                                                                                                                                                                                                                                                                                                                                                                                                                                                                                    | Michelada                                                                                                                                                                                                 |  |  |  |  |
| Formation/Pool                                                                                                                                                                                                                                                                                                                                                                                                                                                                                                                                                                                                                                                                                                                                                                                                                                                                                                                                                                                                                                                                                                                                                                                                                                                                                                                                                                                                                                                                                                                                                                                                                                                                                                                                                                                                                                                                                                                                                                                                                                                                                                                 |                                                                                                                                                                                                           |  |  |  |  |
| Formation Name(s) or Vertical Extent:                                                                                                                                                                                                                                                                                                                                                                                                                                                                                                                                                                                                                                                                                                                                                                                                                                                                                                                                                                                                                                                                                                                                                                                                                                                                                                                                                                                                                                                                                                                                                                                                                                                                                                                                                                                                                                                                                                                                                                                                                                                                                          | Bone Spring Formation                                                                                                                                                                                     |  |  |  |  |
| Primary Product (Oil or Gas):                                                                                                                                                                                                                                                                                                                                                                                                                                                                                                                                                                                                                                                                                                                                                                                                                                                                                                                                                                                                                                                                                                                                                                                                                                                                                                                                                                                                                                                                                                                                                                                                                                                                                                                                                                                                                                                                                                                                                                                                                                                                                                  | Oil                                                                                                                                                                                                       |  |  |  |  |
| Pooling this vertical extent:                                                                                                                                                                                                                                                                                                                                                                                                                                                                                                                                                                                                                                                                                                                                                                                                                                                                                                                                                                                                                                                                                                                                                                                                                                                                                                                                                                                                                                                                                                                                                                                                                                                                                                                                                                                                                                                                                                                                                                                                                                                                                                  | Bone Spring Formation                                                                                                                                                                                     |  |  |  |  |
| Pool Name and Pool Code:                                                                                                                                                                                                                                                                                                                                                                                                                                                                                                                                                                                                                                                                                                                                                                                                                                                                                                                                                                                                                                                                                                                                                                                                                                                                                                                                                                                                                                                                                                                                                                                                                                                                                                                                                                                                                                                                                                                                                                                                                                                                                                       | Parkway & Gatuna Canyon; Bone Spring Pools (Codes 96688; 49622)                                                                                                                                           |  |  |  |  |
| Well Location Setback Rules:                                                                                                                                                                                                                                                                                                                                                                                                                                                                                                                                                                                                                                                                                                                                                                                                                                                                                                                                                                                                                                                                                                                                                                                                                                                                                                                                                                                                                                                                                                                                                                                                                                                                                                                                                                                                                                                                                                                                                                                                                                                                                                   | Statewide                                                                                                                                                                                                 |  |  |  |  |
| Spacing Unit                                                                                                                                                                                                                                                                                                                                                                                                                                                                                                                                                                                                                                                                                                                                                                                                                                                                                                                                                                                                                                                                                                                                                                                                                                                                                                                                                                                                                                                                                                                                                                                                                                                                                                                                                                                                                                                                                                                                                                                                                                                                                                                   |                                                                                                                                                                                                           |  |  |  |  |
| Type (Horizontal/Vertical)                                                                                                                                                                                                                                                                                                                                                                                                                                                                                                                                                                                                                                                                                                                                                                                                                                                                                                                                                                                                                                                                                                                                                                                                                                                                                                                                                                                                                                                                                                                                                                                                                                                                                                                                                                                                                                                                                                                                                                                                                                                                                                     | Horizontal                                                                                                                                                                                                |  |  |  |  |
| Size (Acres)                                                                                                                                                                                                                                                                                                                                                                                                                                                                                                                                                                                                                                                                                                                                                                                                                                                                                                                                                                                                                                                                                                                                                                                                                                                                                                                                                                                                                                                                                                                                                                                                                                                                                                                                                                                                                                                                                                                                                                                                                                                                                                                   | 798.54 acres                                                                                                                                                                                              |  |  |  |  |
| Building Blocks:                                                                                                                                                                                                                                                                                                                                                                                                                                                                                                                                                                                                                                                                                                                                                                                                                                                                                                                                                                                                                                                                                                                                                                                                                                                                                                                                                                                                                                                                                                                                                                                                                                                                                                                                                                                                                                                                                                                                                                                                                                                                                                               | quarter-quarter                                                                                                                                                                                           |  |  |  |  |
| Orientation:                                                                                                                                                                                                                                                                                                                                                                                                                                                                                                                                                                                                                                                                                                                                                                                                                                                                                                                                                                                                                                                                                                                                                                                                                                                                                                                                                                                                                                                                                                                                                                                                                                                                                                                                                                                                                                                                                                                                                                                                                                                                                                                   | West to East                                                                                                                                                                                              |  |  |  |  |
| Description: TRS/County                                                                                                                                                                                                                                                                                                                                                                                                                                                                                                                                                                                                                                                                                                                                                                                                                                                                                                                                                                                                                                                                                                                                                                                                                                                                                                                                                                                                                                                                                                                                                                                                                                                                                                                                                                                                                                                                                                                                                                                                                                                                                                        | N/2 of irregular Sections 3 and 4, and NE/4 of irregular Section 5, Township 20 South, Range 30 East, Eddy County                                                                                         |  |  |  |  |
| Standard Horizontal Well Spacing Unit (Y/N), If No, describe and is                                                                                                                                                                                                                                                                                                                                                                                                                                                                                                                                                                                                                                                                                                                                                                                                                                                                                                                                                                                                                                                                                                                                                                                                                                                                                                                                                                                                                                                                                                                                                                                                                                                                                                                                                                                                                                                                                                                                                                                                                                                            | No. Approval of a non-standard horizontal spacing                                                                                                                                                         |  |  |  |  |
| approval of non-standard unit requested in this application?                                                                                                                                                                                                                                                                                                                                                                                                                                                                                                                                                                                                                                                                                                                                                                                                                                                                                                                                                                                                                                                                                                                                                                                                                                                                                                                                                                                                                                                                                                                                                                                                                                                                                                                                                                                                                                                                                                                                                                                                                                                                   | unit is requested in this application.                                                                                                                                                                    |  |  |  |  |
| Other Situations                                                                                                                                                                                                                                                                                                                                                                                                                                                                                                                                                                                                                                                                                                                                                                                                                                                                                                                                                                                                                                                                                                                                                                                                                                                                                                                                                                                                                                                                                                                                                                                                                                                                                                                                                                                                                                                                                                                                                                                                                                                                                                               |                                                                                                                                                                                                           |  |  |  |  |
| Depth Severance: Y/N. If yes, description                                                                                                                                                                                                                                                                                                                                                                                                                                                                                                                                                                                                                                                                                                                                                                                                                                                                                                                                                                                                                                                                                                                                                                                                                                                                                                                                                                                                                                                                                                                                                                                                                                                                                                                                                                                                                                                                                                                                                                                                                                                                                      | N/A                                                                                                                                                                                                       |  |  |  |  |
| Proximity Tracts: If yes, description                                                                                                                                                                                                                                                                                                                                                                                                                                                                                                                                                                                                                                                                                                                                                                                                                                                                                                                                                                                                                                                                                                                                                                                                                                                                                                                                                                                                                                                                                                                                                                                                                                                                                                                                                                                                                                                                                                                                                                                                                                                                                          | N/A                                                                                                                                                                                                       |  |  |  |  |
| Proximity Defining Well: if yes, description                                                                                                                                                                                                                                                                                                                                                                                                                                                                                                                                                                                                                                                                                                                                                                                                                                                                                                                                                                                                                                                                                                                                                                                                                                                                                                                                                                                                                                                                                                                                                                                                                                                                                                                                                                                                                                                                                                                                                                                                                                                                                   | N/A                                                                                                                                                                                                       |  |  |  |  |
| Applicant's Ownership in Each Tract                                                                                                                                                                                                                                                                                                                                                                                                                                                                                                                                                                                                                                                                                                                                                                                                                                                                                                                                                                                                                                                                                                                                                                                                                                                                                                                                                                                                                                                                                                                                                                                                                                                                                                                                                                                                                                                                                                                                                                                                                                                                                            | Exhibit A-3                                                                                                                                                                                               |  |  |  |  |
| Well(s)                                                                                                                                                                                                                                                                                                                                                                                                                                                                                                                                                                                                                                                                                                                                                                                                                                                                                                                                                                                                                                                                                                                                                                                                                                                                                                                                                                                                                                                                                                                                                                                                                                                                                                                                                                                                                                                                                                                                                                                                                                                                                                                        |                                                                                                                                                                                                           |  |  |  |  |
| Name & API (if assigned), surface and bottom hole location, footages, completion target, orientation, completion status (standard or non-standard)                                                                                                                                                                                                                                                                                                                                                                                                                                                                                                                                                                                                                                                                                                                                                                                                                                                                                                                                                                                                                                                                                                                                                                                                                                                                                                                                                                                                                                                                                                                                                                                                                                                                                                                                                                                                                                                                                                                                                                             | Add wells as needed                                                                                                                                                                                       |  |  |  |  |
| Well #1                                                                                                                                                                                                                                                                                                                                                                                                                                                                                                                                                                                                                                                                                                                                                                                                                                                                                                                                                                                                                                                                                                                                                                                                                                                                                                                                                                                                                                                                                                                                                                                                                                                                                                                                                                                                                                                                                                                                                                                                                                                                                                                        | Michelada 5 Fed Com 132H (API #) SHL: 419' FNL & 1581' FWL (Lot 3), Section 5, T20S, R30E BHL: 2310' FNL & 10' FEL (Unit H), Section 3, T20S, R30E Completion Target: Bone Spring (Approx. 9,410' TVD)    |  |  |  |  |
| Well #2  Released to Imaging: 1/9/2024 4:46:21 PM                                                                                                                                                                                                                                                                                                                                                                                                                                                                                                                                                                                                                                                                                                                                                                                                                                                                                                                                                                                                                                                                                                                                                                                                                                                                                                                                                                                                                                                                                                                                                                                                                                                                                                                                                                                                                                                                                                                                                                                                                                                                              | Michelada 5 Fed Com 122H (API #)  SHL: 435' FNL & 1645' FWL (Lot 3), Section 5, T20S, R30E  BHL: 1980' FNL & 10' FEL (Unit H), Section 3, T20S, R30E  Completion Target: Bone Spring (Approx. 8,142' TVD) |  |  |  |  |
| The state of the s | Completion ranget. Bolic Spring (Approx. 6,142 170)                                                                                                                                                       |  |  |  |  |