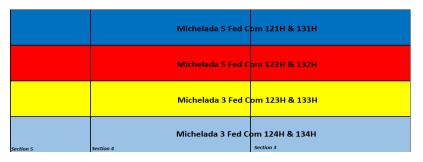

### ALL INFORMATION IN THE APPLICATION MUST BE SUPPORTED BY SIGNED AFFIDAVITS

| ALL INFORMATION IN THE APPLICATION MUST BE SI                                                                                                                                                                                                                                                                                                                                                                                                                                                                                                                                                                                                                                                                                                                                                                                                                                                                                                                                                                                                                                                                                                                                                                                                                                                                                                                                                                                                                                                                                                                                                                                                                                                                                                                                                                                                                                                                                                                                                                                                                                                                                  |                                                                                                                                                                                                           |  |  |  |  |
|--------------------------------------------------------------------------------------------------------------------------------------------------------------------------------------------------------------------------------------------------------------------------------------------------------------------------------------------------------------------------------------------------------------------------------------------------------------------------------------------------------------------------------------------------------------------------------------------------------------------------------------------------------------------------------------------------------------------------------------------------------------------------------------------------------------------------------------------------------------------------------------------------------------------------------------------------------------------------------------------------------------------------------------------------------------------------------------------------------------------------------------------------------------------------------------------------------------------------------------------------------------------------------------------------------------------------------------------------------------------------------------------------------------------------------------------------------------------------------------------------------------------------------------------------------------------------------------------------------------------------------------------------------------------------------------------------------------------------------------------------------------------------------------------------------------------------------------------------------------------------------------------------------------------------------------------------------------------------------------------------------------------------------------------------------------------------------------------------------------------------------|-----------------------------------------------------------------------------------------------------------------------------------------------------------------------------------------------------------|--|--|--|--|
| Case: 23985                                                                                                                                                                                                                                                                                                                                                                                                                                                                                                                                                                                                                                                                                                                                                                                                                                                                                                                                                                                                                                                                                                                                                                                                                                                                                                                                                                                                                                                                                                                                                                                                                                                                                                                                                                                                                                                                                                                                                                                                                                                                                                                    | APPLICANT'S RESPONSE                                                                                                                                                                                      |  |  |  |  |
| Date                                                                                                                                                                                                                                                                                                                                                                                                                                                                                                                                                                                                                                                                                                                                                                                                                                                                                                                                                                                                                                                                                                                                                                                                                                                                                                                                                                                                                                                                                                                                                                                                                                                                                                                                                                                                                                                                                                                                                                                                                                                                                                                           | January 4, 2024                                                                                                                                                                                           |  |  |  |  |
| Applicant                                                                                                                                                                                                                                                                                                                                                                                                                                                                                                                                                                                                                                                                                                                                                                                                                                                                                                                                                                                                                                                                                                                                                                                                                                                                                                                                                                                                                                                                                                                                                                                                                                                                                                                                                                                                                                                                                                                                                                                                                                                                                                                      | Colgate Production, LLC                                                                                                                                                                                   |  |  |  |  |
| Designated Operator & OGRID (affiliation if applicable)                                                                                                                                                                                                                                                                                                                                                                                                                                                                                                                                                                                                                                                                                                                                                                                                                                                                                                                                                                                                                                                                                                                                                                                                                                                                                                                                                                                                                                                                                                                                                                                                                                                                                                                                                                                                                                                                                                                                                                                                                                                                        | OGRID No. 372165 (Permian Resources Operating, LLC)                                                                                                                                                       |  |  |  |  |
| Applicant's Counsel:                                                                                                                                                                                                                                                                                                                                                                                                                                                                                                                                                                                                                                                                                                                                                                                                                                                                                                                                                                                                                                                                                                                                                                                                                                                                                                                                                                                                                                                                                                                                                                                                                                                                                                                                                                                                                                                                                                                                                                                                                                                                                                           | Hinkle Shanor LLP                                                                                                                                                                                         |  |  |  |  |
| Case Title:                                                                                                                                                                                                                                                                                                                                                                                                                                                                                                                                                                                                                                                                                                                                                                                                                                                                                                                                                                                                                                                                                                                                                                                                                                                                                                                                                                                                                                                                                                                                                                                                                                                                                                                                                                                                                                                                                                                                                                                                                                                                                                                    | Application of Colgate Production, LLC for Compulsory Pooling and Approval of Non-Standard Spacing Unit, Eddy County, New Mexico.                                                                         |  |  |  |  |
| Entries of Appearance/Intervenors:                                                                                                                                                                                                                                                                                                                                                                                                                                                                                                                                                                                                                                                                                                                                                                                                                                                                                                                                                                                                                                                                                                                                                                                                                                                                                                                                                                                                                                                                                                                                                                                                                                                                                                                                                                                                                                                                                                                                                                                                                                                                                             | None.                                                                                                                                                                                                     |  |  |  |  |
| Well Family                                                                                                                                                                                                                                                                                                                                                                                                                                                                                                                                                                                                                                                                                                                                                                                                                                                                                                                                                                                                                                                                                                                                                                                                                                                                                                                                                                                                                                                                                                                                                                                                                                                                                                                                                                                                                                                                                                                                                                                                                                                                                                                    | Michelada                                                                                                                                                                                                 |  |  |  |  |
| Formation/Pool                                                                                                                                                                                                                                                                                                                                                                                                                                                                                                                                                                                                                                                                                                                                                                                                                                                                                                                                                                                                                                                                                                                                                                                                                                                                                                                                                                                                                                                                                                                                                                                                                                                                                                                                                                                                                                                                                                                                                                                                                                                                                                                 |                                                                                                                                                                                                           |  |  |  |  |
| Formation Name(s) or Vertical Extent:                                                                                                                                                                                                                                                                                                                                                                                                                                                                                                                                                                                                                                                                                                                                                                                                                                                                                                                                                                                                                                                                                                                                                                                                                                                                                                                                                                                                                                                                                                                                                                                                                                                                                                                                                                                                                                                                                                                                                                                                                                                                                          | Bone Spring Formation                                                                                                                                                                                     |  |  |  |  |
| Primary Product (Oil or Gas):                                                                                                                                                                                                                                                                                                                                                                                                                                                                                                                                                                                                                                                                                                                                                                                                                                                                                                                                                                                                                                                                                                                                                                                                                                                                                                                                                                                                                                                                                                                                                                                                                                                                                                                                                                                                                                                                                                                                                                                                                                                                                                  | Oil                                                                                                                                                                                                       |  |  |  |  |
| Pooling this vertical extent:                                                                                                                                                                                                                                                                                                                                                                                                                                                                                                                                                                                                                                                                                                                                                                                                                                                                                                                                                                                                                                                                                                                                                                                                                                                                                                                                                                                                                                                                                                                                                                                                                                                                                                                                                                                                                                                                                                                                                                                                                                                                                                  | Bone Spring Formation                                                                                                                                                                                     |  |  |  |  |
| Pool Name and Pool Code:                                                                                                                                                                                                                                                                                                                                                                                                                                                                                                                                                                                                                                                                                                                                                                                                                                                                                                                                                                                                                                                                                                                                                                                                                                                                                                                                                                                                                                                                                                                                                                                                                                                                                                                                                                                                                                                                                                                                                                                                                                                                                                       | Parkway & Gatuna Canyon; Bone Spring Pools (Codes 96688; 49622)                                                                                                                                           |  |  |  |  |
| Well Location Setback Rules:                                                                                                                                                                                                                                                                                                                                                                                                                                                                                                                                                                                                                                                                                                                                                                                                                                                                                                                                                                                                                                                                                                                                                                                                                                                                                                                                                                                                                                                                                                                                                                                                                                                                                                                                                                                                                                                                                                                                                                                                                                                                                                   | Statewide                                                                                                                                                                                                 |  |  |  |  |
| Spacing Unit                                                                                                                                                                                                                                                                                                                                                                                                                                                                                                                                                                                                                                                                                                                                                                                                                                                                                                                                                                                                                                                                                                                                                                                                                                                                                                                                                                                                                                                                                                                                                                                                                                                                                                                                                                                                                                                                                                                                                                                                                                                                                                                   |                                                                                                                                                                                                           |  |  |  |  |
| Type (Horizontal/Vertical)                                                                                                                                                                                                                                                                                                                                                                                                                                                                                                                                                                                                                                                                                                                                                                                                                                                                                                                                                                                                                                                                                                                                                                                                                                                                                                                                                                                                                                                                                                                                                                                                                                                                                                                                                                                                                                                                                                                                                                                                                                                                                                     | Horizontal                                                                                                                                                                                                |  |  |  |  |
| Size (Acres)                                                                                                                                                                                                                                                                                                                                                                                                                                                                                                                                                                                                                                                                                                                                                                                                                                                                                                                                                                                                                                                                                                                                                                                                                                                                                                                                                                                                                                                                                                                                                                                                                                                                                                                                                                                                                                                                                                                                                                                                                                                                                                                   | 798.54 acres                                                                                                                                                                                              |  |  |  |  |
| Building Blocks:                                                                                                                                                                                                                                                                                                                                                                                                                                                                                                                                                                                                                                                                                                                                                                                                                                                                                                                                                                                                                                                                                                                                                                                                                                                                                                                                                                                                                                                                                                                                                                                                                                                                                                                                                                                                                                                                                                                                                                                                                                                                                                               | quarter-quarter                                                                                                                                                                                           |  |  |  |  |
| Orientation:                                                                                                                                                                                                                                                                                                                                                                                                                                                                                                                                                                                                                                                                                                                                                                                                                                                                                                                                                                                                                                                                                                                                                                                                                                                                                                                                                                                                                                                                                                                                                                                                                                                                                                                                                                                                                                                                                                                                                                                                                                                                                                                   | West to East                                                                                                                                                                                              |  |  |  |  |
| Description: TRS/County                                                                                                                                                                                                                                                                                                                                                                                                                                                                                                                                                                                                                                                                                                                                                                                                                                                                                                                                                                                                                                                                                                                                                                                                                                                                                                                                                                                                                                                                                                                                                                                                                                                                                                                                                                                                                                                                                                                                                                                                                                                                                                        | N/2 of irregular Sections 3 and 4, and NE/4 of irregular Section 5, Township 20 South, Range 30 East, Eddy County                                                                                         |  |  |  |  |
| Standard Horizontal Well Spacing Unit (Y/N), If No, describe and is                                                                                                                                                                                                                                                                                                                                                                                                                                                                                                                                                                                                                                                                                                                                                                                                                                                                                                                                                                                                                                                                                                                                                                                                                                                                                                                                                                                                                                                                                                                                                                                                                                                                                                                                                                                                                                                                                                                                                                                                                                                            | No. Approval of a non-standard horizontal spacing                                                                                                                                                         |  |  |  |  |
| approval of non-standard unit requested in this application?                                                                                                                                                                                                                                                                                                                                                                                                                                                                                                                                                                                                                                                                                                                                                                                                                                                                                                                                                                                                                                                                                                                                                                                                                                                                                                                                                                                                                                                                                                                                                                                                                                                                                                                                                                                                                                                                                                                                                                                                                                                                   | unit is requested in this application.                                                                                                                                                                    |  |  |  |  |
| Other Situations                                                                                                                                                                                                                                                                                                                                                                                                                                                                                                                                                                                                                                                                                                                                                                                                                                                                                                                                                                                                                                                                                                                                                                                                                                                                                                                                                                                                                                                                                                                                                                                                                                                                                                                                                                                                                                                                                                                                                                                                                                                                                                               |                                                                                                                                                                                                           |  |  |  |  |
| Depth Severance: Y/N. If yes, description                                                                                                                                                                                                                                                                                                                                                                                                                                                                                                                                                                                                                                                                                                                                                                                                                                                                                                                                                                                                                                                                                                                                                                                                                                                                                                                                                                                                                                                                                                                                                                                                                                                                                                                                                                                                                                                                                                                                                                                                                                                                                      | N/A                                                                                                                                                                                                       |  |  |  |  |
| Proximity Tracts: If yes, description                                                                                                                                                                                                                                                                                                                                                                                                                                                                                                                                                                                                                                                                                                                                                                                                                                                                                                                                                                                                                                                                                                                                                                                                                                                                                                                                                                                                                                                                                                                                                                                                                                                                                                                                                                                                                                                                                                                                                                                                                                                                                          | N/A                                                                                                                                                                                                       |  |  |  |  |
| Proximity Defining Well: if yes, description                                                                                                                                                                                                                                                                                                                                                                                                                                                                                                                                                                                                                                                                                                                                                                                                                                                                                                                                                                                                                                                                                                                                                                                                                                                                                                                                                                                                                                                                                                                                                                                                                                                                                                                                                                                                                                                                                                                                                                                                                                                                                   | N/A                                                                                                                                                                                                       |  |  |  |  |
| Applicant's Ownership in Each Tract                                                                                                                                                                                                                                                                                                                                                                                                                                                                                                                                                                                                                                                                                                                                                                                                                                                                                                                                                                                                                                                                                                                                                                                                                                                                                                                                                                                                                                                                                                                                                                                                                                                                                                                                                                                                                                                                                                                                                                                                                                                                                            | Exhibit A-3                                                                                                                                                                                               |  |  |  |  |
| Well(s)                                                                                                                                                                                                                                                                                                                                                                                                                                                                                                                                                                                                                                                                                                                                                                                                                                                                                                                                                                                                                                                                                                                                                                                                                                                                                                                                                                                                                                                                                                                                                                                                                                                                                                                                                                                                                                                                                                                                                                                                                                                                                                                        |                                                                                                                                                                                                           |  |  |  |  |
| Name & API (if assigned), surface and bottom hole location, footages, completion target, orientation, completion status (standard or non-standard)                                                                                                                                                                                                                                                                                                                                                                                                                                                                                                                                                                                                                                                                                                                                                                                                                                                                                                                                                                                                                                                                                                                                                                                                                                                                                                                                                                                                                                                                                                                                                                                                                                                                                                                                                                                                                                                                                                                                                                             | Add wells as needed                                                                                                                                                                                       |  |  |  |  |
| Well #1                                                                                                                                                                                                                                                                                                                                                                                                                                                                                                                                                                                                                                                                                                                                                                                                                                                                                                                                                                                                                                                                                                                                                                                                                                                                                                                                                                                                                                                                                                                                                                                                                                                                                                                                                                                                                                                                                                                                                                                                                                                                                                                        | Michelada 5 Fed Com 132H (API #) SHL: 419' FNL & 1581' FWL (Lot 3), Section 5, T20S, R30E BHL: 2310' FNL & 10' FEL (Unit H), Section 3, T20S, R30E Completion Target: Bone Spring (Approx. 9,410' TVD)    |  |  |  |  |
| Well #2  Released to Imaging: 1/9/2024 4:46:21 PM                                                                                                                                                                                                                                                                                                                                                                                                                                                                                                                                                                                                                                                                                                                                                                                                                                                                                                                                                                                                                                                                                                                                                                                                                                                                                                                                                                                                                                                                                                                                                                                                                                                                                                                                                                                                                                                                                                                                                                                                                                                                              | Michelada 5 Fed Com 122H (API #)  SHL: 435' FNL & 1645' FWL (Lot 3), Section 5, T20S, R30E  BHL: 1980' FNL & 10' FEL (Unit H), Section 3, T20S, R30E  Completion Target: Bone Spring (Approx. 8,142' TVD) |  |  |  |  |
| The state of the s | Completion ranget. Bolic Spring (Approx. 6,142 170)                                                                                                                                                       |  |  |  |  |