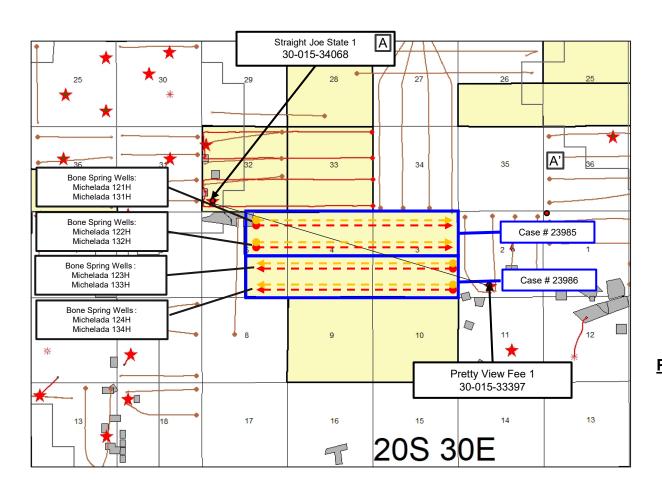

### ALL INFORMATION IN THE APPLICATION MUST BE SUPPORTED BY SIGNED AFFIDAVITS

| ALL INFORMATION IN THE APPLICATION MUST BE SI                                                                                                                                                                                                                                                                                                                                                                                                                                                                                                                                                                                                                                                                                                                                                                                                                                                                                                                                                                                                                                                                                                                                                                                                                                                                                                                                                                                                                                                                                                                                                                                                                                                                                                                                                                                                                                                                                                                                                                                                                                                                                  |                                                                                                                                                                                                           |  |  |  |  |
|--------------------------------------------------------------------------------------------------------------------------------------------------------------------------------------------------------------------------------------------------------------------------------------------------------------------------------------------------------------------------------------------------------------------------------------------------------------------------------------------------------------------------------------------------------------------------------------------------------------------------------------------------------------------------------------------------------------------------------------------------------------------------------------------------------------------------------------------------------------------------------------------------------------------------------------------------------------------------------------------------------------------------------------------------------------------------------------------------------------------------------------------------------------------------------------------------------------------------------------------------------------------------------------------------------------------------------------------------------------------------------------------------------------------------------------------------------------------------------------------------------------------------------------------------------------------------------------------------------------------------------------------------------------------------------------------------------------------------------------------------------------------------------------------------------------------------------------------------------------------------------------------------------------------------------------------------------------------------------------------------------------------------------------------------------------------------------------------------------------------------------|-----------------------------------------------------------------------------------------------------------------------------------------------------------------------------------------------------------|--|--|--|--|
| Case: 23985                                                                                                                                                                                                                                                                                                                                                                                                                                                                                                                                                                                                                                                                                                                                                                                                                                                                                                                                                                                                                                                                                                                                                                                                                                                                                                                                                                                                                                                                                                                                                                                                                                                                                                                                                                                                                                                                                                                                                                                                                                                                                                                    | APPLICANT'S RESPONSE                                                                                                                                                                                      |  |  |  |  |
| Date                                                                                                                                                                                                                                                                                                                                                                                                                                                                                                                                                                                                                                                                                                                                                                                                                                                                                                                                                                                                                                                                                                                                                                                                                                                                                                                                                                                                                                                                                                                                                                                                                                                                                                                                                                                                                                                                                                                                                                                                                                                                                                                           | January 4, 2024                                                                                                                                                                                           |  |  |  |  |
| Applicant                                                                                                                                                                                                                                                                                                                                                                                                                                                                                                                                                                                                                                                                                                                                                                                                                                                                                                                                                                                                                                                                                                                                                                                                                                                                                                                                                                                                                                                                                                                                                                                                                                                                                                                                                                                                                                                                                                                                                                                                                                                                                                                      | Colgate Production, LLC                                                                                                                                                                                   |  |  |  |  |
| Designated Operator & OGRID (affiliation if applicable)                                                                                                                                                                                                                                                                                                                                                                                                                                                                                                                                                                                                                                                                                                                                                                                                                                                                                                                                                                                                                                                                                                                                                                                                                                                                                                                                                                                                                                                                                                                                                                                                                                                                                                                                                                                                                                                                                                                                                                                                                                                                        | OGRID No. 372165 (Permian Resources Operating, LLC)                                                                                                                                                       |  |  |  |  |
| Applicant's Counsel:                                                                                                                                                                                                                                                                                                                                                                                                                                                                                                                                                                                                                                                                                                                                                                                                                                                                                                                                                                                                                                                                                                                                                                                                                                                                                                                                                                                                                                                                                                                                                                                                                                                                                                                                                                                                                                                                                                                                                                                                                                                                                                           | Hinkle Shanor LLP                                                                                                                                                                                         |  |  |  |  |
| Case Title:                                                                                                                                                                                                                                                                                                                                                                                                                                                                                                                                                                                                                                                                                                                                                                                                                                                                                                                                                                                                                                                                                                                                                                                                                                                                                                                                                                                                                                                                                                                                                                                                                                                                                                                                                                                                                                                                                                                                                                                                                                                                                                                    | Application of Colgate Production, LLC for Compulsory Pooling and Approval of Non-Standard Spacing Unit, Eddy County, New Mexico.                                                                         |  |  |  |  |
| Entries of Appearance/Intervenors:                                                                                                                                                                                                                                                                                                                                                                                                                                                                                                                                                                                                                                                                                                                                                                                                                                                                                                                                                                                                                                                                                                                                                                                                                                                                                                                                                                                                                                                                                                                                                                                                                                                                                                                                                                                                                                                                                                                                                                                                                                                                                             | None.                                                                                                                                                                                                     |  |  |  |  |
| Well Family                                                                                                                                                                                                                                                                                                                                                                                                                                                                                                                                                                                                                                                                                                                                                                                                                                                                                                                                                                                                                                                                                                                                                                                                                                                                                                                                                                                                                                                                                                                                                                                                                                                                                                                                                                                                                                                                                                                                                                                                                                                                                                                    | Michelada                                                                                                                                                                                                 |  |  |  |  |
| Formation/Pool                                                                                                                                                                                                                                                                                                                                                                                                                                                                                                                                                                                                                                                                                                                                                                                                                                                                                                                                                                                                                                                                                                                                                                                                                                                                                                                                                                                                                                                                                                                                                                                                                                                                                                                                                                                                                                                                                                                                                                                                                                                                                                                 |                                                                                                                                                                                                           |  |  |  |  |
| Formation Name(s) or Vertical Extent:                                                                                                                                                                                                                                                                                                                                                                                                                                                                                                                                                                                                                                                                                                                                                                                                                                                                                                                                                                                                                                                                                                                                                                                                                                                                                                                                                                                                                                                                                                                                                                                                                                                                                                                                                                                                                                                                                                                                                                                                                                                                                          | Bone Spring Formation                                                                                                                                                                                     |  |  |  |  |
| Primary Product (Oil or Gas):                                                                                                                                                                                                                                                                                                                                                                                                                                                                                                                                                                                                                                                                                                                                                                                                                                                                                                                                                                                                                                                                                                                                                                                                                                                                                                                                                                                                                                                                                                                                                                                                                                                                                                                                                                                                                                                                                                                                                                                                                                                                                                  | Oil                                                                                                                                                                                                       |  |  |  |  |
| Pooling this vertical extent:                                                                                                                                                                                                                                                                                                                                                                                                                                                                                                                                                                                                                                                                                                                                                                                                                                                                                                                                                                                                                                                                                                                                                                                                                                                                                                                                                                                                                                                                                                                                                                                                                                                                                                                                                                                                                                                                                                                                                                                                                                                                                                  | Bone Spring Formation                                                                                                                                                                                     |  |  |  |  |
| Pool Name and Pool Code:                                                                                                                                                                                                                                                                                                                                                                                                                                                                                                                                                                                                                                                                                                                                                                                                                                                                                                                                                                                                                                                                                                                                                                                                                                                                                                                                                                                                                                                                                                                                                                                                                                                                                                                                                                                                                                                                                                                                                                                                                                                                                                       | Parkway & Gatuna Canyon; Bone Spring Pools (Codes 96688; 49622)                                                                                                                                           |  |  |  |  |
| Well Location Setback Rules:                                                                                                                                                                                                                                                                                                                                                                                                                                                                                                                                                                                                                                                                                                                                                                                                                                                                                                                                                                                                                                                                                                                                                                                                                                                                                                                                                                                                                                                                                                                                                                                                                                                                                                                                                                                                                                                                                                                                                                                                                                                                                                   | Statewide                                                                                                                                                                                                 |  |  |  |  |
| Spacing Unit                                                                                                                                                                                                                                                                                                                                                                                                                                                                                                                                                                                                                                                                                                                                                                                                                                                                                                                                                                                                                                                                                                                                                                                                                                                                                                                                                                                                                                                                                                                                                                                                                                                                                                                                                                                                                                                                                                                                                                                                                                                                                                                   |                                                                                                                                                                                                           |  |  |  |  |
| Type (Horizontal/Vertical)                                                                                                                                                                                                                                                                                                                                                                                                                                                                                                                                                                                                                                                                                                                                                                                                                                                                                                                                                                                                                                                                                                                                                                                                                                                                                                                                                                                                                                                                                                                                                                                                                                                                                                                                                                                                                                                                                                                                                                                                                                                                                                     | Horizontal                                                                                                                                                                                                |  |  |  |  |
| Size (Acres)                                                                                                                                                                                                                                                                                                                                                                                                                                                                                                                                                                                                                                                                                                                                                                                                                                                                                                                                                                                                                                                                                                                                                                                                                                                                                                                                                                                                                                                                                                                                                                                                                                                                                                                                                                                                                                                                                                                                                                                                                                                                                                                   | 798.54 acres                                                                                                                                                                                              |  |  |  |  |
| Building Blocks:                                                                                                                                                                                                                                                                                                                                                                                                                                                                                                                                                                                                                                                                                                                                                                                                                                                                                                                                                                                                                                                                                                                                                                                                                                                                                                                                                                                                                                                                                                                                                                                                                                                                                                                                                                                                                                                                                                                                                                                                                                                                                                               | quarter-quarter                                                                                                                                                                                           |  |  |  |  |
| Orientation:                                                                                                                                                                                                                                                                                                                                                                                                                                                                                                                                                                                                                                                                                                                                                                                                                                                                                                                                                                                                                                                                                                                                                                                                                                                                                                                                                                                                                                                                                                                                                                                                                                                                                                                                                                                                                                                                                                                                                                                                                                                                                                                   | West to East                                                                                                                                                                                              |  |  |  |  |
| Description: TRS/County                                                                                                                                                                                                                                                                                                                                                                                                                                                                                                                                                                                                                                                                                                                                                                                                                                                                                                                                                                                                                                                                                                                                                                                                                                                                                                                                                                                                                                                                                                                                                                                                                                                                                                                                                                                                                                                                                                                                                                                                                                                                                                        | N/2 of irregular Sections 3 and 4, and NE/4 of irregular Section 5, Township 20 South, Range 30 East, Eddy County                                                                                         |  |  |  |  |
| Standard Horizontal Well Spacing Unit (Y/N), If No, describe and is                                                                                                                                                                                                                                                                                                                                                                                                                                                                                                                                                                                                                                                                                                                                                                                                                                                                                                                                                                                                                                                                                                                                                                                                                                                                                                                                                                                                                                                                                                                                                                                                                                                                                                                                                                                                                                                                                                                                                                                                                                                            | No. Approval of a non-standard horizontal spacing                                                                                                                                                         |  |  |  |  |
| approval of non-standard unit requested in this application?                                                                                                                                                                                                                                                                                                                                                                                                                                                                                                                                                                                                                                                                                                                                                                                                                                                                                                                                                                                                                                                                                                                                                                                                                                                                                                                                                                                                                                                                                                                                                                                                                                                                                                                                                                                                                                                                                                                                                                                                                                                                   | unit is requested in this application.                                                                                                                                                                    |  |  |  |  |
| Other Situations                                                                                                                                                                                                                                                                                                                                                                                                                                                                                                                                                                                                                                                                                                                                                                                                                                                                                                                                                                                                                                                                                                                                                                                                                                                                                                                                                                                                                                                                                                                                                                                                                                                                                                                                                                                                                                                                                                                                                                                                                                                                                                               |                                                                                                                                                                                                           |  |  |  |  |
| Depth Severance: Y/N. If yes, description                                                                                                                                                                                                                                                                                                                                                                                                                                                                                                                                                                                                                                                                                                                                                                                                                                                                                                                                                                                                                                                                                                                                                                                                                                                                                                                                                                                                                                                                                                                                                                                                                                                                                                                                                                                                                                                                                                                                                                                                                                                                                      | N/A                                                                                                                                                                                                       |  |  |  |  |
| Proximity Tracts: If yes, description                                                                                                                                                                                                                                                                                                                                                                                                                                                                                                                                                                                                                                                                                                                                                                                                                                                                                                                                                                                                                                                                                                                                                                                                                                                                                                                                                                                                                                                                                                                                                                                                                                                                                                                                                                                                                                                                                                                                                                                                                                                                                          | N/A                                                                                                                                                                                                       |  |  |  |  |
| Proximity Defining Well: if yes, description                                                                                                                                                                                                                                                                                                                                                                                                                                                                                                                                                                                                                                                                                                                                                                                                                                                                                                                                                                                                                                                                                                                                                                                                                                                                                                                                                                                                                                                                                                                                                                                                                                                                                                                                                                                                                                                                                                                                                                                                                                                                                   | N/A                                                                                                                                                                                                       |  |  |  |  |
| Applicant's Ownership in Each Tract                                                                                                                                                                                                                                                                                                                                                                                                                                                                                                                                                                                                                                                                                                                                                                                                                                                                                                                                                                                                                                                                                                                                                                                                                                                                                                                                                                                                                                                                                                                                                                                                                                                                                                                                                                                                                                                                                                                                                                                                                                                                                            | Exhibit A-3                                                                                                                                                                                               |  |  |  |  |
| Well(s)                                                                                                                                                                                                                                                                                                                                                                                                                                                                                                                                                                                                                                                                                                                                                                                                                                                                                                                                                                                                                                                                                                                                                                                                                                                                                                                                                                                                                                                                                                                                                                                                                                                                                                                                                                                                                                                                                                                                                                                                                                                                                                                        |                                                                                                                                                                                                           |  |  |  |  |
| Name & API (if assigned), surface and bottom hole location, footages, completion target, orientation, completion status (standard or non-standard)                                                                                                                                                                                                                                                                                                                                                                                                                                                                                                                                                                                                                                                                                                                                                                                                                                                                                                                                                                                                                                                                                                                                                                                                                                                                                                                                                                                                                                                                                                                                                                                                                                                                                                                                                                                                                                                                                                                                                                             | Add wells as needed                                                                                                                                                                                       |  |  |  |  |
| Well #1                                                                                                                                                                                                                                                                                                                                                                                                                                                                                                                                                                                                                                                                                                                                                                                                                                                                                                                                                                                                                                                                                                                                                                                                                                                                                                                                                                                                                                                                                                                                                                                                                                                                                                                                                                                                                                                                                                                                                                                                                                                                                                                        | Michelada 5 Fed Com 132H (API #) SHL: 419' FNL & 1581' FWL (Lot 3), Section 5, T20S, R30E BHL: 2310' FNL & 10' FEL (Unit H), Section 3, T20S, R30E Completion Target: Bone Spring (Approx. 9,410' TVD)    |  |  |  |  |
| Well #2  Released to Imaging: 1/9/2024 4:46:21 PM                                                                                                                                                                                                                                                                                                                                                                                                                                                                                                                                                                                                                                                                                                                                                                                                                                                                                                                                                                                                                                                                                                                                                                                                                                                                                                                                                                                                                                                                                                                                                                                                                                                                                                                                                                                                                                                                                                                                                                                                                                                                              | Michelada 5 Fed Com 122H (API #)  SHL: 435' FNL & 1645' FWL (Lot 3), Section 5, T20S, R30E  BHL: 1980' FNL & 10' FEL (Unit H), Section 3, T20S, R30E  Completion Target: Bone Spring (Approx. 8,142' TVD) |  |  |  |  |
| The state of the s | Completion ranget. Bolic Spring (Approx. 6,142 170)                                                                                                                                                       |  |  |  |  |