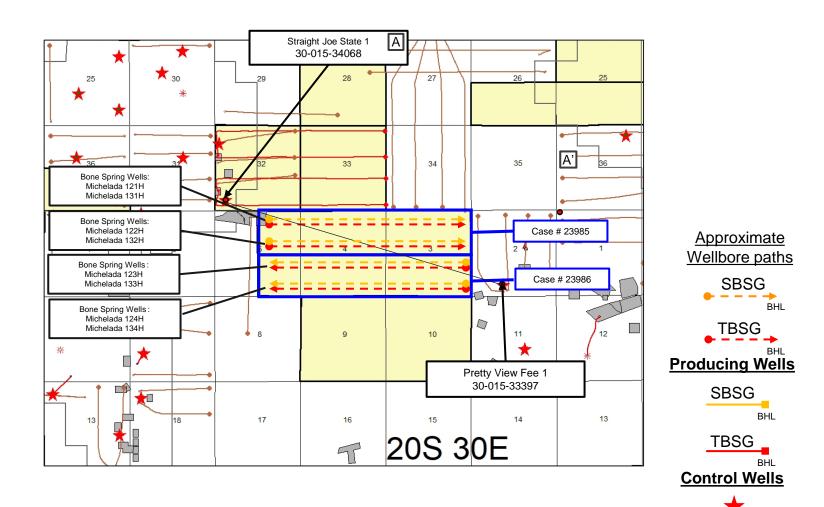

5. The Unit will be dedicated to the following wells ("Wells"):

 a. Michelada 3 Fed Com 123H and Michelada 3 Fed Com 133H wells, which will be drilled from surface hole locations in the NW/4 NW/4 (Unit D) of Section 11 to bottom hole locations in the NW/4 SE/4 (Unit J) of Section 5; and

> Colgate Production, LLC Case No. 23986 Exhibit A

- b. Michelada 3 Fed Com 124H and Michelada 3 Fed Com 134H wells, which will be drilled from surface hole locations in the NW/4 NW/4 (Unit D) of Section 11 to bottom hole locations in the SW/4 SE/4 (Unit O) of Section 5.
- The Wells will be completed in the Parkway; Bone Spring Pool (Code 49622) and the Gatuna Canyon, Bone Spring Pool (Code 96688).
- 7. The completed intervals of the Wells will be orthodox.
- 8. **Exhibit A-2** contains the C-102s for the Wells.