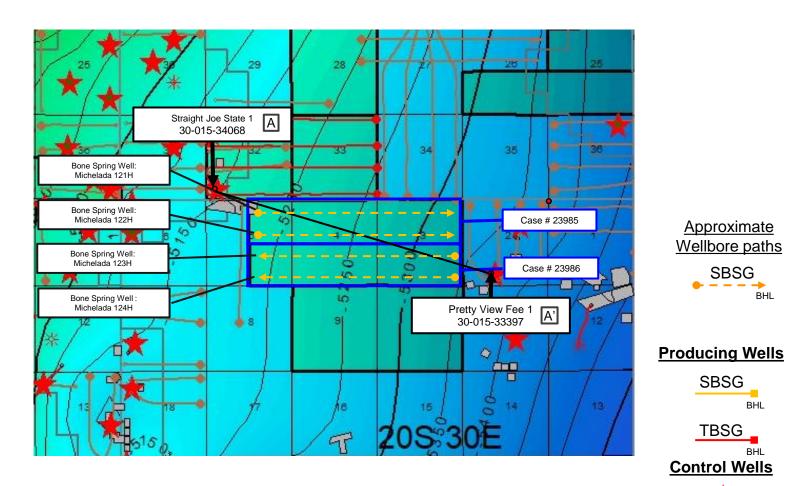

5. The Unit will be dedicated to the following wells ("Wells"):

 a. Michelada 3 Fed Com 123H and Michelada 3 Fed Com 133H wells, which will be drilled from surface hole locations in the NW/4 NW/4 (Unit D) of Section 11 to bottom hole locations in the NW/4 SE/4 (Unit J) of Section 5; and

> Colgate Production, LLC Case No. 23986 Exhibit A

- b. Michelada 3 Fed Com 124H and Michelada 3 Fed Com 134H wells, which will be drilled from surface hole locations in the NW/4 NW/4 (Unit D) of Section 11 to bottom hole locations in the SW/4 SE/4 (Unit O) of Section 5.
- The Wells will be completed in the Parkway; Bone Spring Pool (Code 49622) and the Gatuna Canyon, Bone Spring Pool (Code 96688).
- 7. The completed intervals of the Wells will be orthodox.
- 8. **Exhibit A-2** contains the C-102s for the Wells.