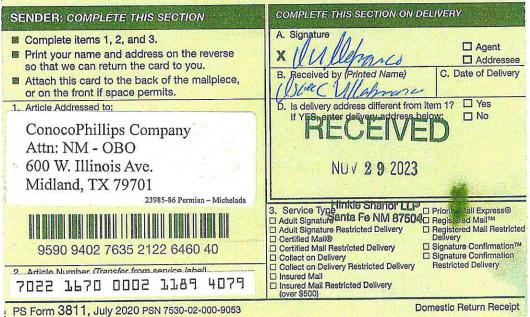

•

| C-4 | Notice Letters to Additional Parties Offsetting Non-Standard Spacing Unit  |
|-----|----------------------------------------------------------------------------|
| C-5 | Chart of Notice to Additional Parties Offsetting Non-Standard Spacing Unit |
| C-6 | Copies of Certified Mail Receipts and Returns                              |
| C-7 | Communication with Additional Offset Interests                             |
| C-8 | Affidavit of Publication for November 14, 2023                             |