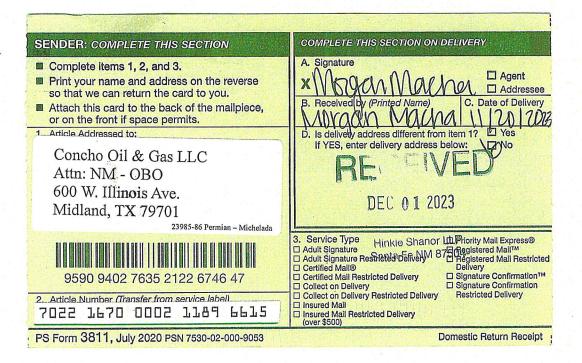

•

| C-4 | Notice Letters to Additional Parties Offsetting Non-Standard Spacing Unit  |
|-----|----------------------------------------------------------------------------|
| C-5 | Chart of Notice to Additional Parties Offsetting Non-Standard Spacing Unit |
| C-6 | Copies of Certified Mail Receipts and Returns                              |
| C-7 | Communication with Additional Offset Interests                             |
| C-8 | Affidavit of Publication for November 14, 2023                             |