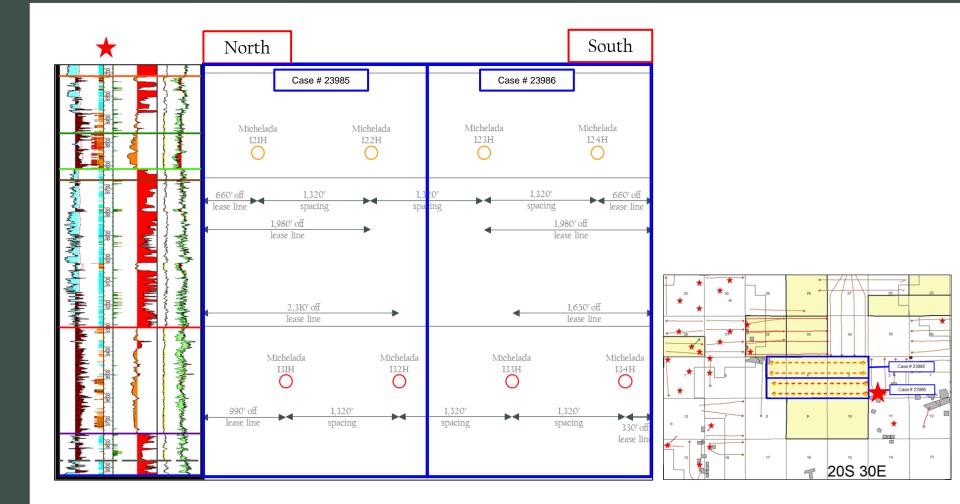

4. Colgate seeks an order pooling all uncommitted interests in the Bone Spring formation underlying a 800-acre, more or less, non-standard horizontal spacing unit comprised of the S/2 of irregular Sections 3 and 4, and the SE/4 of irregular Section 5, Township 20 South, Range 30 East, Eddy County, New Mexico ("Unit").

5. The Unit will be dedicated to the following wells ("Wells"):

 a. Michelada 3 Fed Com 123H and Michelada 3 Fed Com 133H wells, which will be drilled from surface hole locations in the NW/4 NW/4 (Unit D) of Section 11 to bottom hole locations in the NW/4 SE/4 (Unit J) of Section 5; and

> Colgate Production, LLC Case No. 23986 Exhibit A

- b. Michelada 3 Fed Com 124H and Michelada 3 Fed Com 134H wells, which will be drilled from surface hole locations in the NW/4 NW/4 (Unit D) of Section 11 to bottom hole locations in the SW/4 SE/4 (Unit O) of Section 5.
- The Wells will be completed in the Parkway; Bone Spring Pool (Code 49622) and the Gatuna Canyon, Bone Spring Pool (Code 96688).
- 7. The completed intervals of the Wells will be orthodox.
- 8. **Exhibit A-2** contains the C-102s for the Wells.

11. Exhibit A-4 is a map that depicts the non-standard spacing unit in relation to the

outline of a standard spacing unit. The map also identifies the interest owners in the tracts surrounding the proposed Unit, who were provided notice of Colgate's application.