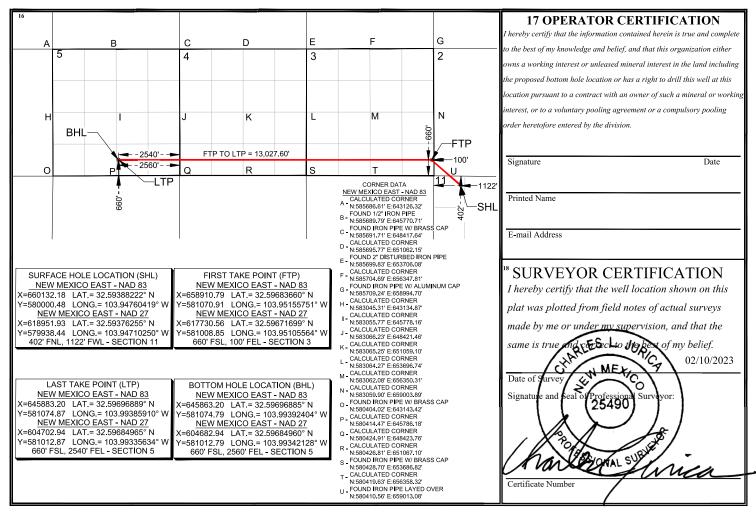

## WELL LOCATION AND ACREAGE DEDICATION PLAT

| 1.                       | API Number                     | •                            |                  | 2 Pool Cod  | e             | 3 Pool Name                                     |               |         |         |             |  |
|--------------------------|--------------------------------|------------------------------|------------------|-------------|---------------|-------------------------------------------------|---------------|---------|---------|-------------|--|
|                          |                                |                              | 4962             | 2; 96688    |               | Parkway;Bone Spring; Gatuna Canyon, Bone Spring |               |         |         |             |  |
| 4 Property               | Code                           | 5 Property Name 6 Well Numbe |                  |             |               |                                                 |               |         |         |             |  |
|                          |                                |                              |                  |             | MICHELADA     | 3 FED COM                                       |               |         | 124H    |             |  |
| 7 OGRID                  | No.                            |                              |                  |             | 8 Operato     | r Name                                          |               |         |         | 9 Elevation |  |
| 371449                   |                                |                              |                  | PERMIA      | N RESOURCES C | PERATING, LLC                                   |               |         |         | 3223.89'    |  |
|                          | <sup>10</sup> Surface Location |                              |                  |             |               |                                                 |               |         |         |             |  |
| UL or lot no.            | Section                        | Townshi                      | p Range          | Lot Idn     | Feet from the | North/South line                                | Feet from the | East/We | st line | County      |  |
| D                        | 11                             | 20-S                         | 30-Е             |             | 402'          | NORTH                                           | 1122'         | WES     | Т       | EDDY        |  |
|                          |                                |                              | " Bo             | ottom Ho    | le Location   | If Different Fro                                | om Surface    |         |         |             |  |
| UL or lot no.            | Section                        | Townshi                      | p Range          | Lot Idn     | Feet from the | North/South line                                | Feet from the | East/We | st line | County      |  |
| 0                        | 5                              | 20-S                         | 30-Е             |             | 660'          | SOUTH                                           | 2560'         | EAS     | Т       | EDDY        |  |
| 12 Dedicated Acre<br>800 | s 13 Joint o                   | or Infill                    | 14 Consolidation | 1 Code 15 O | order No.     |                                                 |               |         |         |             |  |

> Colgate Production, LLC Case No. 23986 Exhibit A

- b. Michelada 3 Fed Com 124H and Michelada 3 Fed Com 134H wells, which will be drilled from surface hole locations in the NW/4 NW/4 (Unit D) of Section 11 to bottom hole locations in the SW/4 SE/4 (Unit O) of Section 5.
- The Wells will be completed in the Parkway; Bone Spring Pool (Code 49622) and the Gatuna Canyon, Bone Spring Pool (Code 96688).
- 7. The completed intervals of the Wells will be orthodox.
- 8. **Exhibit A-2** contains the C-102s for the Wells.