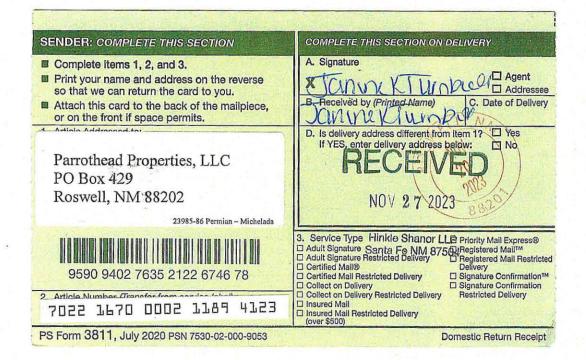

•

| C-4 | Notice Letters to Additional Parties Offsetting Non-Standard Spacing Unit  |
|-----|----------------------------------------------------------------------------|
| C-5 | Chart of Notice to Additional Parties Offsetting Non-Standard Spacing Unit |
| C-6 | Copies of Certified Mail Receipts and Returns                              |
| C-7 | Communication with Additional Offset Interests                             |
| C-8 | Affidavit of Publication for November 14, 2023                             |