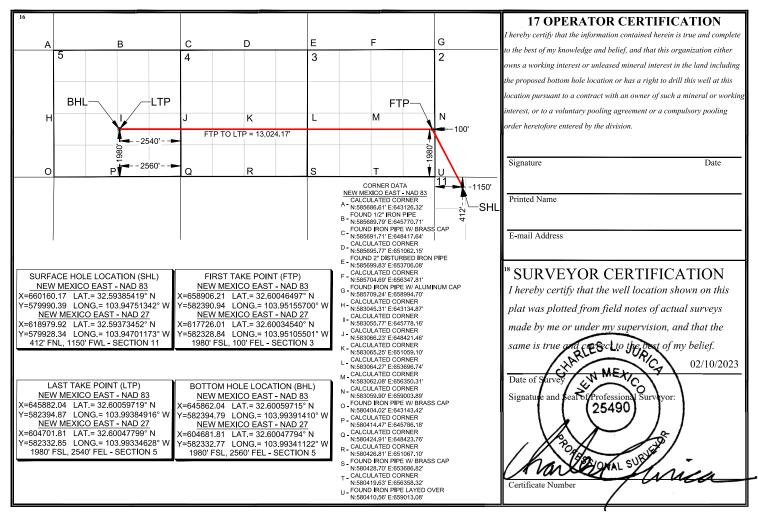

## Colgate Production, LLC Case No. 23986 Exhibit A-2

Form C-102 Revised August 1, 2011 Submit one copy to appropriate District Office

AMENDED REPORT

| Phone: (505) 476-3460 Fax: (505) 476-3462 |                                          |   |
|-------------------------------------------|------------------------------------------|---|
|                                           | WELL LOCATION AND ACREAGE DEDICATION PLA | Т |

State of New Mexico

Energy, Minerals & Natural Resources Department

OIL CONSERVATION DIVISION

1220 South St. Francis Dr.

Santa Fe, NM 87505

| 1 API Number             |                                |                                                                                                                                                                                                                                                                                                                                                                                                                                                                                                                                                                                                                                                                                                                                                                                                                                                                                                                                                                                                                                                                                                                                                                                                                                                                                                                                                                                                                                                                                                                                                                                                                                                                                                                                                                                                                                                                                                                                                                                                                                                                                                      | 4               | 2 Pool Cod<br>9622; 966 |               | 3 Pool Name      |               |          |         |             |  |
|--------------------------|--------------------------------|------------------------------------------------------------------------------------------------------------------------------------------------------------------------------------------------------------------------------------------------------------------------------------------------------------------------------------------------------------------------------------------------------------------------------------------------------------------------------------------------------------------------------------------------------------------------------------------------------------------------------------------------------------------------------------------------------------------------------------------------------------------------------------------------------------------------------------------------------------------------------------------------------------------------------------------------------------------------------------------------------------------------------------------------------------------------------------------------------------------------------------------------------------------------------------------------------------------------------------------------------------------------------------------------------------------------------------------------------------------------------------------------------------------------------------------------------------------------------------------------------------------------------------------------------------------------------------------------------------------------------------------------------------------------------------------------------------------------------------------------------------------------------------------------------------------------------------------------------------------------------------------------------------------------------------------------------------------------------------------------------------------------------------------------------------------------------------------------------|-----------------|-------------------------|---------------|------------------|---------------|----------|---------|-------------|--|
| 4 Property               | Code                           | 49022, 90000     Parkway;Bone Spring; Gatuna Canyon, Bone Sp |                 |                         |               |                  |               |          |         | Well Number |  |
| <b>7 OGRID</b><br>371449 |                                | 8 Operator Name9 ElevationPERMIAN RESOURCES OPERATING, LLC3224.35'                                                                                                                                                                                                                                                                                                                                                                                                                                                                                                                                                                                                                                                                                                                                                                                                                                                                                                                                                                                                                                                                                                                                                                                                                                                                                                                                                                                                                                                                                                                                                                                                                                                                                                                                                                                                                                                                                                                                                                                                                                   |                 |                         |               |                  |               |          |         |             |  |
|                          | <sup>10</sup> Surface Location |                                                                                                                                                                                                                                                                                                                                                                                                                                                                                                                                                                                                                                                                                                                                                                                                                                                                                                                                                                                                                                                                                                                                                                                                                                                                                                                                                                                                                                                                                                                                                                                                                                                                                                                                                                                                                                                                                                                                                                                                                                                                                                      |                 |                         |               |                  |               |          |         |             |  |
| UL or lot no.            | Section                        | Townshi                                                                                                                                                                                                                                                                                                                                                                                                                                                                                                                                                                                                                                                                                                                                                                                                                                                                                                                                                                                                                                                                                                                                                                                                                                                                                                                                                                                                                                                                                                                                                                                                                                                                                                                                                                                                                                                                                                                                                                                                                                                                                              | p Range         | Lot Idn                 | Feet from the | North/South line | Feet from the | East/Wes | st line | County      |  |
| D                        | 11                             | 20-S                                                                                                                                                                                                                                                                                                                                                                                                                                                                                                                                                                                                                                                                                                                                                                                                                                                                                                                                                                                                                                                                                                                                                                                                                                                                                                                                                                                                                                                                                                                                                                                                                                                                                                                                                                                                                                                                                                                                                                                                                                                                                                 | 30-Е            |                         | 412'          | NORTH            | 1150'         | WES      | Т       | EDDY        |  |
|                          |                                |                                                                                                                                                                                                                                                                                                                                                                                                                                                                                                                                                                                                                                                                                                                                                                                                                                                                                                                                                                                                                                                                                                                                                                                                                                                                                                                                                                                                                                                                                                                                                                                                                                                                                                                                                                                                                                                                                                                                                                                                                                                                                                      | 11 B            | ottom Ho                | le Location   | If Different Fro | m Surface     |          |         |             |  |
| UL or lot no.            | Section                        | Townshi                                                                                                                                                                                                                                                                                                                                                                                                                                                                                                                                                                                                                                                                                                                                                                                                                                                                                                                                                                                                                                                                                                                                                                                                                                                                                                                                                                                                                                                                                                                                                                                                                                                                                                                                                                                                                                                                                                                                                                                                                                                                                              | p Range         | Lot Idn                 | Feet from the | North/South line | Feet from the | East/Wes | st line | County      |  |
| J                        | 5                              | 20-S                                                                                                                                                                                                                                                                                                                                                                                                                                                                                                                                                                                                                                                                                                                                                                                                                                                                                                                                                                                                                                                                                                                                                                                                                                                                                                                                                                                                                                                                                                                                                                                                                                                                                                                                                                                                                                                                                                                                                                                                                                                                                                 | 30-Е            |                         | 1980'         | SOUTH            | 2560'         | EAST     |         | EDDY        |  |
| 12 Dedicated Acre<br>800 | es 13 Joint o                  | or Infill                                                                                                                                                                                                                                                                                                                                                                                                                                                                                                                                                                                                                                                                                                                                                                                                                                                                                                                                                                                                                                                                                                                                                                                                                                                                                                                                                                                                                                                                                                                                                                                                                                                                                                                                                                                                                                                                                                                                                                                                                                                                                            | 14 Consolidatio | n Code 15 C             | order No.     |                  |               |          |         |             |  |

5. The Unit will be dedicated to the following wells ("Wells"):

 a. Michelada 3 Fed Com 123H and Michelada 3 Fed Com 133H wells, which will be drilled from surface hole locations in the NW/4 NW/4 (Unit D) of Section 11 to bottom hole locations in the NW/4 SE/4 (Unit J) of Section 5; and

> Colgate Production, LLC Case No. 23986 Exhibit A

- b. Michelada 3 Fed Com 124H and Michelada 3 Fed Com 134H wells, which will be drilled from surface hole locations in the NW/4 NW/4 (Unit D) of Section 11 to bottom hole locations in the SW/4 SE/4 (Unit O) of Section 5.
- The Wells will be completed in the Parkway; Bone Spring Pool (Code 49622) and the Gatuna Canyon, Bone Spring Pool (Code 96688).
- 7. The completed intervals of the Wells will be orthodox.
- 8. **Exhibit A-2** contains the C-102s for the Wells.