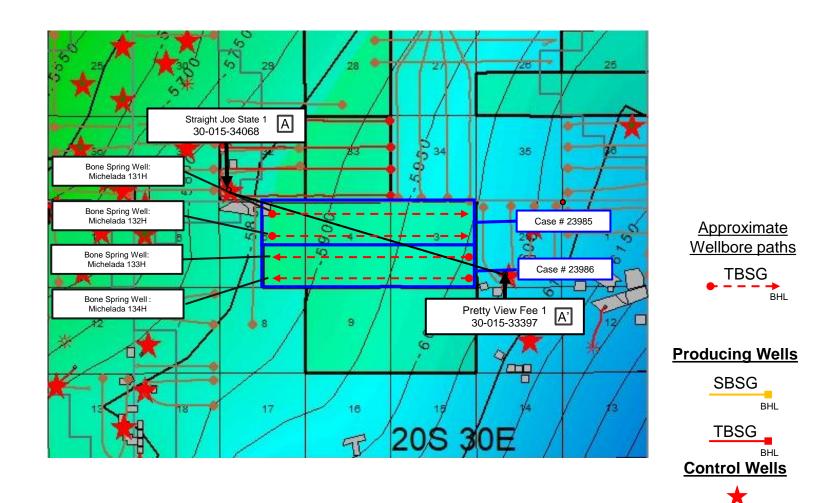

5. The Unit will be dedicated to the following wells ("Wells"):

 a. Michelada 3 Fed Com 123H and Michelada 3 Fed Com 133H wells, which will be drilled from surface hole locations in the NW/4 NW/4 (Unit D) of Section 11 to bottom hole locations in the NW/4 SE/4 (Unit J) of Section 5; and

> Colgate Production, LLC Case No. 23986 Exhibit A

- b. Michelada 3 Fed Com 124H and Michelada 3 Fed Com 134H wells, which will be drilled from surface hole locations in the NW/4 NW/4 (Unit D) of Section 11 to bottom hole locations in the SW/4 SE/4 (Unit O) of Section 5.
- The Wells will be completed in the Parkway; Bone Spring Pool (Code 49622) and the Gatuna Canyon, Bone Spring Pool (Code 96688).
- 7. The completed intervals of the Wells will be orthodox.
- 8. **Exhibit A-2** contains the C-102s for the Wells.