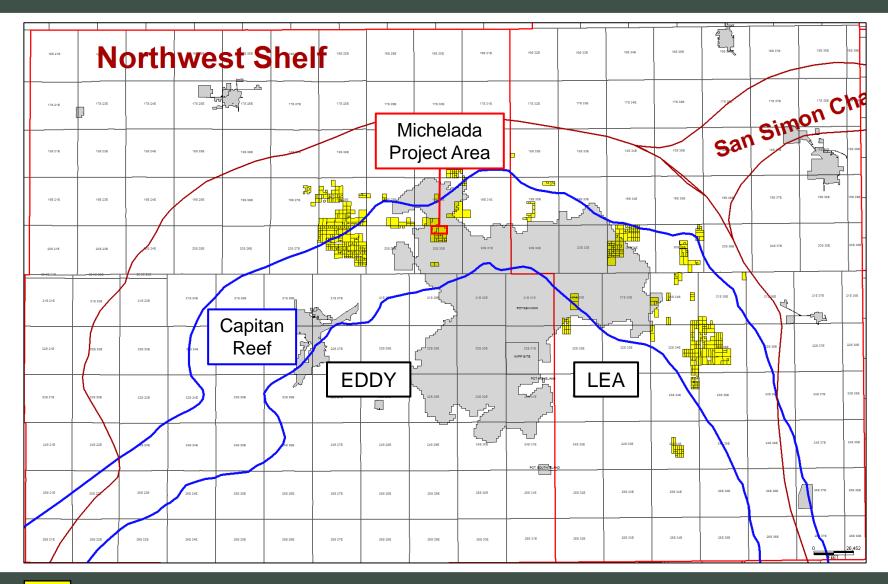

11. Exhibit A-4 is a map that depicts the non-standard spacing unit in relation to the

outline of a standard spacing unit. The map also identifies the interest owners in the tracts surrounding the proposed Unit, who were provided notice of Colgate's application.