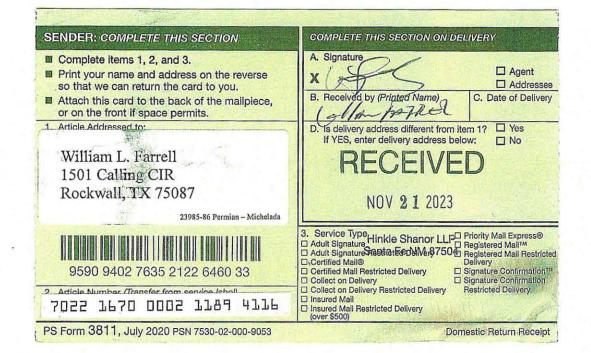

•

| C-4 | Notice Letters to Additional Parties Offsetting Non-Standard Spacing Unit  |
|-----|----------------------------------------------------------------------------|
| C-5 | Chart of Notice to Additional Parties Offsetting Non-Standard Spacing Unit |
| C-6 | Copies of Certified Mail Receipts and Returns                              |
| C-7 | Communication with Additional Offset Interests                             |
| C-8 | Affidavit of Publication for November 14, 2023                             |