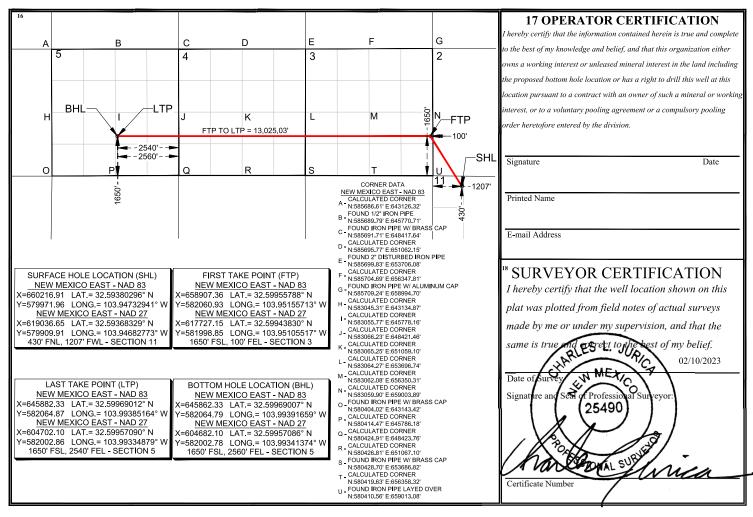

## WELL LOCATION AND ACREAGE DEDICATION PLAT

| 1.                       | API Number                     |                                                                    | 4962             | 2 Pool Cod<br>2; 96688 | e             | <b>3 Pool Name</b><br>Parkway; Bone Spring; Gatuna Canyon, Bone Sprin |               |           |        |        |  |
|--------------------------|--------------------------------|--------------------------------------------------------------------|------------------|------------------------|---------------|-----------------------------------------------------------------------|---------------|-----------|--------|--------|--|
| 4 Property               | Code                           | 5 Property Name6 Well NumberMICHELADA 3 FED COM133H                |                  |                        |               |                                                                       |               |           |        |        |  |
| <b>7 OGRID</b><br>371449 |                                | 8 Operator Name9 ElevationPERMIAN RESOURCES OPERATING, LLC3225.37' |                  |                        |               |                                                                       |               |           |        |        |  |
|                          | <sup>10</sup> Surface Location |                                                                    |                  |                        |               |                                                                       |               |           |        |        |  |
| UL or lot no.            | Section                        | Townsh                                                             | ip Range         | Lot Idn                | Feet from the | North/South line                                                      | Feet from the | East/West | t line | County |  |
| D                        | 11                             | 20-S                                                               | 30-Е             |                        | 430'          | NORTH                                                                 | 1207'         | WEST      | Г      | EDDY   |  |
|                          |                                |                                                                    | 11 Bo            | ottom Ho               | le Location   | If Different Fro                                                      | om Surface    |           |        |        |  |
| UL or lot no.            | Section                        | Townsh                                                             | ip Range         | Lot Idn                | Feet from the | North/South line                                                      | Feet from the | East/West | t line | County |  |
| J                        | 5                              | 20-S                                                               | 30-Е             |                        | 1650'         | SOUTH                                                                 | 2560'         | EAST      | Г      | EDDY   |  |
| 12 Dedicated Acre<br>800 | s 13 Joint o                   | or Infill                                                          | 14 Consolidation | 1 Code 15 O            | order No.     |                                                                       |               |           |        |        |  |

> Colgate Production, LLC Case No. 23986 Exhibit A

- b. Michelada 3 Fed Com 124H and Michelada 3 Fed Com 134H wells, which will be drilled from surface hole locations in the NW/4 NW/4 (Unit D) of Section 11 to bottom hole locations in the SW/4 SE/4 (Unit O) of Section 5.
- The Wells will be completed in the Parkway; Bone Spring Pool (Code 49622) and the Gatuna Canyon, Bone Spring Pool (Code 96688).
- 7. The completed intervals of the Wells will be orthodox.
- 8. **Exhibit A-2** contains the C-102s for the Wells.