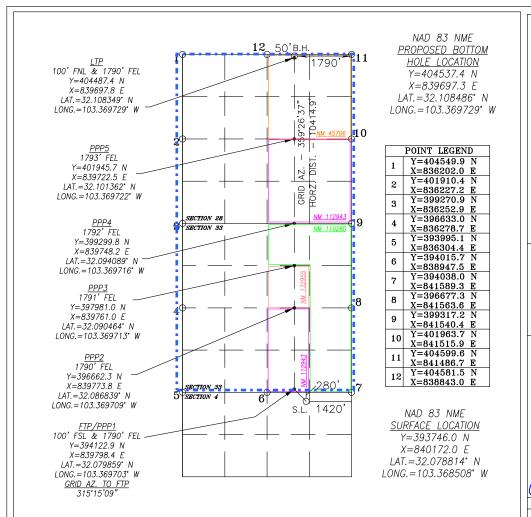

| WELL | LOCATION | AND | ACREAGE | DEDICATION | PLAT |
|------|----------|-----|---------|------------|------|
|      |          |     |         |            |      |

| API Number    | Pool Code | Pool Name<br>WC-025 G-09 S263504N; Wolfcamp |             |  |  |  |  |
|---------------|-----------|---------------------------------------------|-------------|--|--|--|--|
| 30-025-       | 98117     |                                             |             |  |  |  |  |
| Property Code | Prop      | erty Name                                   | Well Number |  |  |  |  |
|               | AKUBRA F  | AKUBRA FEDERAL COM                          |             |  |  |  |  |
| OGRID No.     | Opera     | Operator Name                               |             |  |  |  |  |
| 229137        | COG OPE   | RATING LLC                                  | 3193.6'     |  |  |  |  |

#### Surface Location

| UL or lot No. | Section | Township | Range | Lot Idn | Feet from the | North/South line | Feet from the | East/West line | County |
|---------------|---------|----------|-------|---------|---------------|------------------|---------------|----------------|--------|
| В             | 4       | 26-S     | 35-E  |         | 280           | NORTH            | 1420          | EAST           | LEA    |

#### Bottom Hole Location If Different From Surface

| UL or lot No.                                          | Section | Townshi | p Range   | Lot Idn | Feet from the | North/South line | Feet from the | East/West line | County |
|--------------------------------------------------------|---------|---------|-----------|---------|---------------|------------------|---------------|----------------|--------|
| В                                                      | 28      | 25-3    | S 35-     | -       | 50            | NORTH            | 1790          | EAST           | LEA    |
| Dedicated Acres   Joint or Infill   Consolidation Code |         | n Code  | Order No. |         |               |                  | •             |                |        |
| 1280                                                   |         |         | Com       |         |               |                  |               |                |        |

NO ALLOWABLE WILL BE ASSIGNED TO THIS COMPLETION UNTIL ALL INTERESTS HAVE BEEN CONSOLIDATED OR A NON-STANDARD UNIT HAS BEEN APPROVED BY THE DIVISION

#### OPERATOR CERTIFICATION

I hereby certify that the information I hereby certify that the information herein is true and complete to the best of my knowledge and belief, and that this organization either owns a working interest or unleased mineral interest in the land including the proposed bottom hole location or has a right to drill this well at this location pursuant to a contract with an owner of such mineral or working interest, or to a voluntary pooling agreement or a compulsory pooling order heretofore entered by the division.

11/15/23

Date

Signature Stan Wagner

Printed Name

Stan

E-mail Address

#### SURVEYOR CERTIFICATION

I hereby certify that the well location shown on this plat was plotted from field notes of actual surveys made by me or under my supervision, and that the same is true and correct to the best of my belief.

JUNE 6, 2023

Date of Survey

Signature & Seal of Professional Surveyor

CHAD L. HARCRO MEX/C ZEW 9 R 39FESSIONA

Certificate No. CHAD HARCROW 17777 W.O. #23-889 DRAWN BY: WN

DISTRICT I 1625 N. FRENCH DR., HOBBS, NM 88240 Phone: (575) 393-6161 Fax: (575) 393-0720 DISTRICT II 811 S. FIRST ST., ARTESIA, NM 88210 Phone: (575) 748-1283 Fax: (575) 748-9720