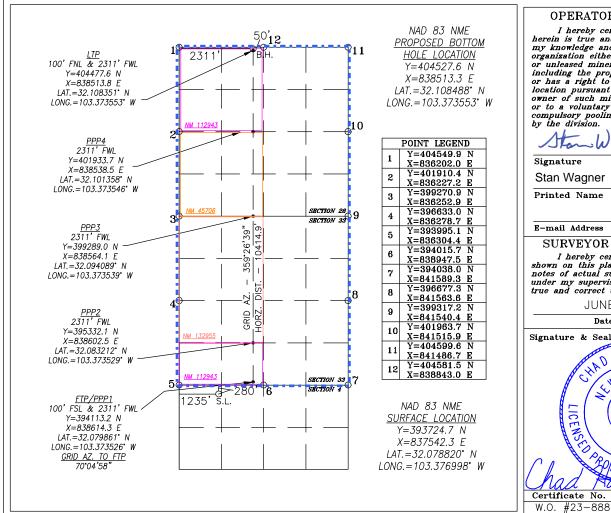

|               |           | ACREAGE DEDICATION PLAT        |             |  |  |  |
|---------------|-----------|--------------------------------|-------------|--|--|--|
| API Number    | Pool Code | Pool Name                      |             |  |  |  |
| 30-025-       | 98117     | WC-025 G-09 S263504N; Wolfcamp |             |  |  |  |
| Property Code | Pro       | perty Name                     | Well Number |  |  |  |
|               | AKUBRA    | AKUBRA FEDERAL COM             |             |  |  |  |
| OGRID No.     | 0pe       | rator Name                     | Elevation   |  |  |  |
| 229137        | COG OP    | COG OPERATING LLC 3199         |             |  |  |  |

#### Surface Location

| UL or lot No. | Section | Township | Range | Lot Idn | Feet from the | North/South line | Feet from the | East/West line | County |
|---------------|---------|----------|-------|---------|---------------|------------------|---------------|----------------|--------|
| D             | 4       | 26-S     | 35-E  |         | 280           | NORTH            | 1235          | WEST           | LEA    |

#### Bottom Hole Location If Different From Surface

| UL or lot No.   | Section | Townshi  | ip  | Range        | Lot Idn | Feet from the | North/South line | Feet from the | East/West line | County |
|-----------------|---------|----------|-----|--------------|---------|---------------|------------------|---------------|----------------|--------|
| С               | 28      | 25-      | S   | 35-E         |         | 50            | NORTH            | 2311          | WEST           | LEA    |
| Dedicated Acres | Joint o | r Infill | Cor | solidation ( | Code 0  | rder No.      |                  |               |                |        |
| 1280            |         |          |     | Com          |         |               |                  |               |                |        |

NO ALLOWABLE WILL BE ASSIGNED TO THIS COMPLETION UNTIL ALL INTERESTS HAVE BEEN CONSOLIDATED OR A NON-STANDARD UNIT HAS BEEN APPROVED BY THE DIVISION

#### OPERATOR CERTIFICATION

I hereby certify that the information herein is true and complete to the best of my knowledge and belief, and that this organization either owns a working interest or unleased mineral interest in the land including the proposed bottom hole location or has a right to drill this well at this location pursuant to a contract with an owner of such mineral or working interest, or to a voluntary pooling agreement or a compulsory pooling order heretofore entered by the division.

Stan Way 11/15/23

#### SURVEYOR CERTIFICATION

I hereby certify that the well location shown on this plat was plotted from field notes of actual surveys made by me or under my supervision, and that the same is true and correct to the best of my belief.

JUNE 6, 2023

Date of Survey

Signature & Seal of Professional Surveyor

LICE STIONAL 11/6/2

 JULIC
 TOTALISM
 11/6/23

 Certificate
 No. CHAD HARCROW
 17777

 W.O. #23-888
 DRAWN BY: WN

17777