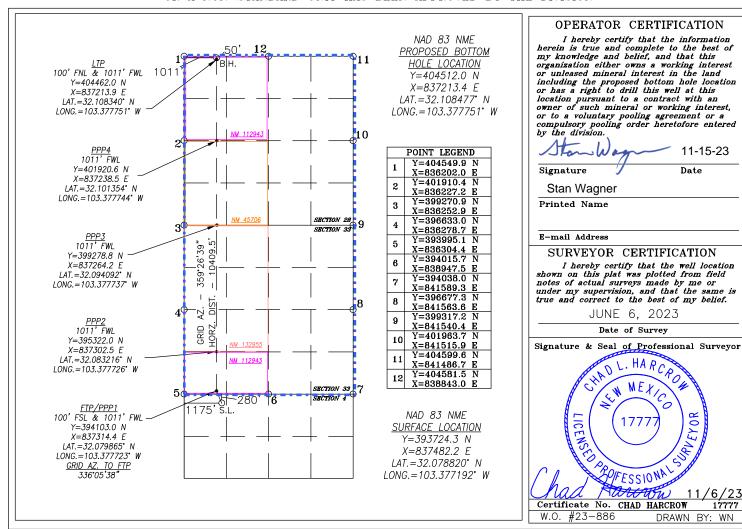

|               | WELL LOCATION AND | ACREAGE DEDICATION PLAT        |         |  |  |  |  |
|---------------|-------------------|--------------------------------|---------|--|--|--|--|
| API Number    | Pool Code         | Pool Name                      |         |  |  |  |  |
| 30-025-       | 98117             | WC-025 G-09 S263504N; Wolfcamp |         |  |  |  |  |
| Property Code | Pro               | Well Number                    |         |  |  |  |  |
|               | AKUBRA            | AKUBRA FEDERAL COM 801         |         |  |  |  |  |
| OGRID No.     | Operator Name Ele |                                |         |  |  |  |  |
| 229137        | COG OP            | ERATING LLC                    | 3199.0' |  |  |  |  |

#### Surface Location

| UL or lot No. | Section | Township | Range | Lot Idn | Feet from the | North/South line | Feet from the | East/West line | County |
|---------------|---------|----------|-------|---------|---------------|------------------|---------------|----------------|--------|
| D             | 4       | 26-S     | 35-E  |         | 280           | NORTH            | 1175          | WEST           | LEA    |

#### Bottom Hole Location If Different From Surface

| UL or lot No.                                          | Section | Township | Range   | Lot Idn | Feet from the | North/South line | Feet from the | East/West line | County |
|--------------------------------------------------------|---------|----------|---------|---------|---------------|------------------|---------------|----------------|--------|
| D                                                      | 28      | 25-S     | 35-E    |         | 50            | NORTH            | 1011          | WEST           | LEA    |
| Dedicated Acres   Joint or Infill   Consolidation Code |         | Code Or  | der No. |         |               |                  |               |                |        |
| 1280                                                   |         |          | Com     |         |               |                  |               |                |        |

NO ALLOWABLE WILL BE ASSIGNED TO THIS COMPLETION UNTIL ALL INTERESTS HAVE BEEN CONSOLIDATED OR A NON-STANDARD UNIT HAS BEEN APPROVED BY THE DIVISION

DISTRICT I
1625 N. FRENCH DR., HOBBS, NM 88240
Phone: (575) 393-6161 Fax: (575) 393-0720
DISTRICT II
811 S. FIRST ST., ARTESIA, NM 88210
Phone: (575) 748-1283 Fax: (575) 748-9720

State of New Mexico
Energy, Minerals & Natural Resources Department
OIL CONSERVATION DIVISION

1220 SOUTH ST. FRANCIS DR. Santa Fe, New Mexico 87505

Form C-102
Revised August 1, 2011
Submit one copy to appropriate
District Office

DISTRICT III 1000 RIO BRAZOS RD., AZTEC, NM 87410 Phone: (505) 334-6178 Fax: (505) 334-6170

⋈ AMENDED REPORT

DISTRICT IV 1220 S. ST. FRANCIS DR., SANTA FE, NM 87505 Phone: (505) 476-3460 Fax: (505) 476-3462