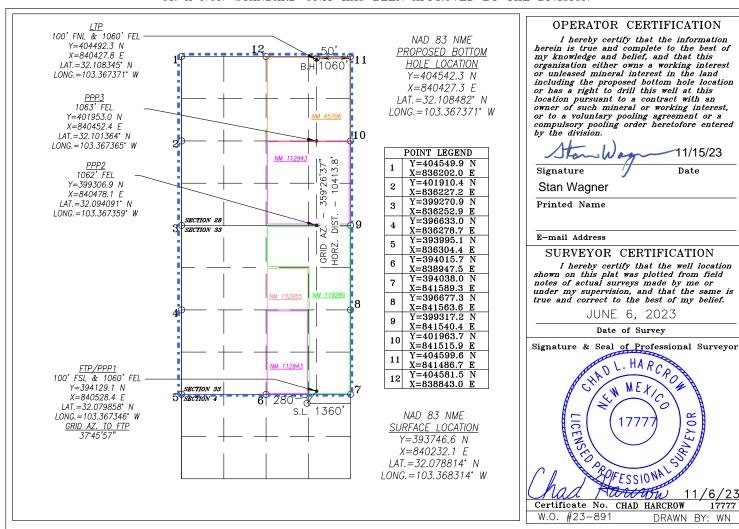

## COG OPERATING LLC Page 14 of 118

Case No. 24059

Exhibit A-2

DISTRICT I 1625 N. FRENCH DR., HOBBS, NM 88240 Phone: (575) 393-6161 Fax: (575) 393-0720

State of New Mexico Energy, Minerals & Natural Resources Department CONSERVATION DIVISION

Form C-102 Revised August 1, 2011

DISTRICT II 811 S. FIRST ST., ARTESIA, NM 88210 Phone: (575) 748-1283 Fax: (575) 748-9720

1220 SOUTH ST. FRANCIS DR. Santa Fe, New Mexico 87505

Submit one copy to appropriate District Office

DISTRICT III 1000 RIO BRAZOS RD., AZTEC, NM 87410 Phone: (505) 334-6178 Fax: (505) 334-6170

□ AMENDED REPORT

DISTRICT IV 1220 S. ST. FRANCIS DR., SANTA FE, NM 87505 Phone: (505) 476-3460 Fax: (505) 476-3462

|               | WELL LOCATION AND | ACREAGE DEDICATION PLAT |             |  |  |
|---------------|-------------------|-------------------------|-------------|--|--|
| API Number    | Pool Code         | Pool Name               |             |  |  |
| 30-025-       | lfcamp            |                         |             |  |  |
| Property Code | Prop              | erty Name               | Well Number |  |  |
|               | AKUBRA F          | FEDERAL COM             | 701H        |  |  |
| OGRID No.     | 0per              | ator Name               | Elevation   |  |  |
| 229137        | COG OPE           | RATING, LLC             | 3198.8'     |  |  |

#### Surface Location

| UL or lot No. | Section | Township | Range | Lot Idn | Feet from the | North/South line | Feet from the | East/West line | County |
|---------------|---------|----------|-------|---------|---------------|------------------|---------------|----------------|--------|
| D             | 4       | 26-S     | 35-E  |         | 280           | NORTH            | 1145          | WEST           | LEA    |

#### Bottom Hole Location If Different From Surface

| UL or lot No.                                          | Section | Townsh | ip      | Range | Lot Idn | Feet from the | North/South line | Feet from the | East/West line | County |
|--------------------------------------------------------|---------|--------|---------|-------|---------|---------------|------------------|---------------|----------------|--------|
| D                                                      | 28      | 25-    | ·S      | 35-E  |         | 50            | NORTH            | 330           | WEST           | LEA    |
| Dedicated Acres   Joint or Infill   Consolidation Code |         | Code O | der No. |       |         |               |                  |               |                |        |
| 1280                                                   |         |        |         | Com   |         |               |                  |               |                |        |

NO ALLOWABLE WILL BE ASSIGNED TO THIS COMPLETION UNTIL ALL INTERESTS HAVE BEEN CONSOLIDATED OR A NON-STANDARD UNIT HAS BEEN APPROVED BY THE DIVISION

#### OPERATOR CERTIFICATION

I hereby certify that the information herein is true and complete to the best of my knowledge and belief, and that this organization either owns a working interest or unleased mineral interest in the land including the proposed bottom hole location or has a right to drill this well at this location pursuant to a contract with an owner of such mineral or working interest, or to a voluntary pooling agreement or a compulsory pooling order heretofore entered by the division. I hereby certify that the information

8/1/2023

Date

Signature

Stan Wagner Printed Name

E-mail Address

Stan Wa

#### SURVEYOR CERTIFICATION

I hereby certify that the well location shown on this plat was plotted from field notes of actual surveys made by me or under my supervision, and that the same is true and correct to the best of my belief.

JUNE 6, 2023

Date of Survey

Signature & Seal of Professional Surveyor

CHAD L. HARCRO MEX/C ZEW 0R 29/FESSIONA

Certificate No. CHAD HARCROW 17777 W.O. #23-410 DRAWN BY: WN

DISTRICT I 1625 N. FRENCH DR., HOBBS, NM 88240 Phone: (575) 393-6161 Fax: (575) 393-0720 DISTRICT II 811 S. FIRST ST., ARTESIA, NM 88210 Phone: (575) 748-1283 Fax: (575) 748-9720