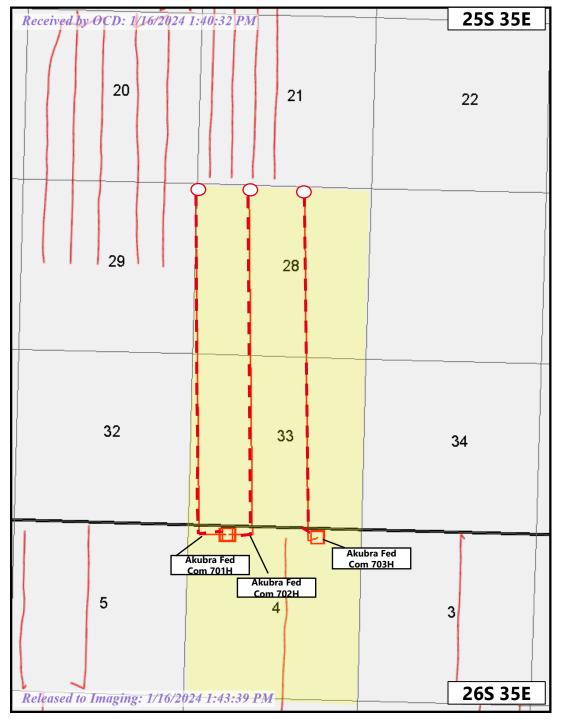

# Akubra Fed Com Wolfcamp Unit Sections 28 & 33 T25S R35E Lea County, New Mexico

| SESE 20-25S-<br>35E NM-<br>132951   | SWSW 21-25S-<br>35E Fee | SESW 21-25S-<br>35E NM-<br>112942 | S2SE 21-25S-3   | 5E NM-132952                     | SWSW 22-25S-<br>35E NM-<br>101609 |
|-------------------------------------|-------------------------|-----------------------------------|-----------------|----------------------------------|-----------------------------------|
| E2NE2 29-25S-<br>35E NM-<br>132953  |                         | Section 28-25S-                   | 35F Lea County  |                                  | W2NW 27-<br>25S-35E NM-<br>45706  |
| E2SE2 29-25S-<br>35E NM-<br>132953  |                         | 3000001 20-233                    | ost, ica county |                                  | W2SW 27-<br>25S-35E NM-<br>112942 |
| E2NE 32-25S-<br>35E VB-1834-<br>001 |                         |                                   |                 |                                  | W2W2 34-                          |
| E2SE 32-25S-<br>35E VB-1835-<br>001 |                         | Section 33-25S                    | 35E, Lea County |                                  | 25S-35E NM-<br>45706              |
| NENE 5-26S-<br>35E NM-<br>013647    | N2NW, NV                | VNE 4-26S-35E N                   | M-115000        | NENE 4-26S-<br>35E NM-<br>137467 | NWNW 3-26S-<br>35E NM-<br>120365  |

NON STANDARD SPACING UNIT SECTIONS 28-25S-35E AND 33-25S-35E SESE 20-25S-35E NM-132951 - COG OPERATING LLC -**RECORD TITLE & OPERATOR** SWSW 21-25S-35E **VARIOUS FEE - COG OPERATING LLC -OPERATOR** SESW 21-25S-35E NM-112942 - COG OPERATING LLC -**RECORD TITLE & OPERATOR** S2SE 21-25S-35E NM-132952 - EOG RESOURCES, INC. -RECORD TITLE SWSW 22-25S-35E NM-101609 - CHEVRON U.S.A., INC. -RECORD TITLE W2NW 27-25S-35E NM-45706 **OCCIDENTAL PERMIAN, LP - RECORD TITLE** COG OPERATING LLC - OPERATOR W2SW 27-25S-35E NM-112942 - COG OPERATING LLC -**RECORD TITLE** W2W2 34-25S-35E NM-45706 OCCIDENTAL PERMIAN, LP - RECORD TITLE COG OPERATING LLC - OPERATOR NWNW 3-26S-35E NM-120365 - COG OPERATING LLC -RECORD TITLE NENE 4-26S-35E NM-137467 - COG OPERATING LLC -RECORD TITLE & OPERATOR N2NW, NWNE 4-26S-35E NM-115000 CHEVRON U.S.A. INC. & DEVON ENERGY PRODUCTION COMPANY LP - RECORD TITLE NENE 5-26S-35E NM-013647 OCCIDENTAL PERMIAN, LP - RECORD TITLE MARATHON OIL PERMIAN, LLC & PINTAIL PRODUCTION CO., INC. - OPERATOR E2SE 32-25S-35E VB-1835-001 EOG RESOURCES, INC. - RECORD TITLE COG OPERATING LLC - OPERATOR E2NE 32-25S-35E VB-1834-001 EOG RESOURCES, INC. - RECORD TITLE COG OPERATING LLC - OPERATOR E2NE2 29-25S-35E NM-132953 - COG OPERATING LLC -RECORD TITLE & OPERATOR E2SE2 29-25S-35E NM-132953 - COG OPERATING LLC -**RECORD TITLE & OPERATOR** 

> COG OPERATING LLC Case No. 24059 Exhibit A-4