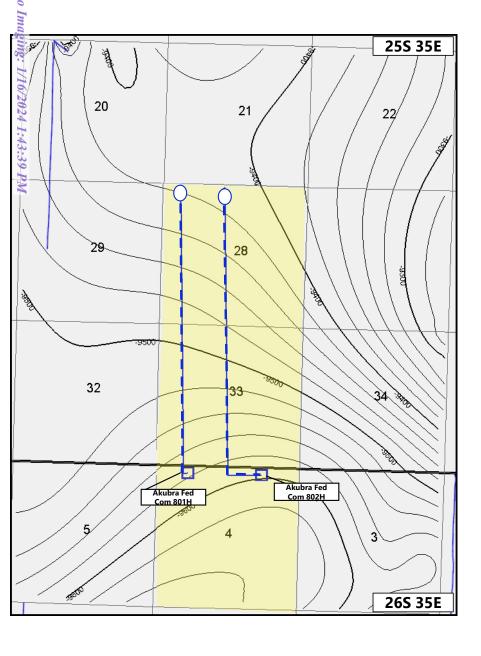

**CASE NO. 24059** 

**COG OPERATING LLC** Case No. 24059 \*Pooled parties are highlighted in yellow. Exhibit A-3

# Akubra Fed Com Unit Ownership Wolfcamp Formation Sections 28 & 33, T25S R35E Lea County, New Mexico

### **Unit Working Interest**

| COG Operating LLC                                                        | 65.625000%  |
|--------------------------------------------------------------------------|-------------|
| COG Production LLC                                                       | 15.625000%  |
| Chevron USA Inc.                                                         | 18.750000%  |
| Total WI                                                                 | 100.000000% |
| Tract 1 - SW4NE4, NW4 & N2SW4 of Section 33, T25S-R35E                   |             |
| COG Operating, LLC                                                       | 100.000000% |
| Total                                                                    | 100.000000% |
| Tract 2 - E2E2, NW4NE4 of Section 33, T25S-R35E                          |             |
| COG Production, LLC                                                      | 100.000000% |
| Total                                                                    | 100.000000% |
| Tract 3 - NW4, SE4 of Section 28 & S2SW4, W2SE4 of Section 33, T25S-R35E |             |
| COG Operating LLC                                                        | 50.000000%  |
| Chevron USA Inc.                                                         | 50.000000%  |
| Total                                                                    | 100.000000% |
| Tract 4 - NE4, SW4 of Section 28, T25S-R35E                              |             |
| COG Operating, LLC                                                       | 100.000000% |
| Total                                                                    | 100.000000% |

<sup>\*</sup>Pooled parties are highlighted in yellow.