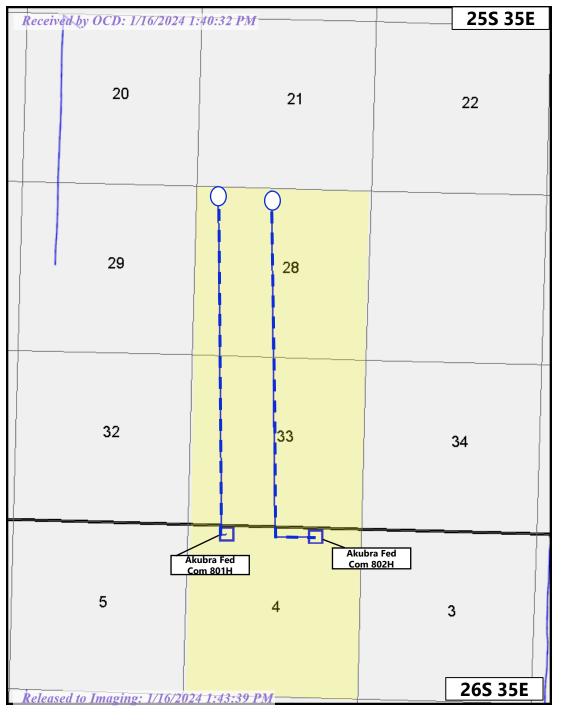

**CASE NO. 24059** 

- 11. COG's request for approval of a non-standard spacing unit will allow it to consolidate surface facilities and will consequently prevent surface, environmental, and economic waste. As a result, approval of a non-standard spacing unit is necessary to prevent waste and protect correlative rights.
- 12. **Exhibit A-5** contains a sample well proposal letter and AFEs sent to the working interest owners for the Wells. The estimated costs reflected on the AFEs are fair and reasonable and comparable to the cost of other wells of similar depth and length drilled in the subject formation in the area.
- 13. In my opinion, COG made a good-faith effort to reach voluntary joinder of uncommitted interests in the Wells as indicated by the chronology of contact described in **Exhibit A-6**.
- 14. COG requests overhead and administrative rates of \$8,000 per month while the Wells are being drilled and \$800 per month while the Wells are producing. These rates are fair and are comparable to the rates charged by COG and other operators in the vicinity.
- 15. The attached exhibits were either prepared by me or under my supervision or were compiled from company business records.
- 16. In my opinion, the granting of COG's application for compulsory pooling and approval of a non-standard spacing unit would serve the interests of conservation, the protection of correlative rights, and the prevention of waste.
- 17. I understand this Self-Affirmed Statement will be used as written testimony in the subject cases. I affirm that my testimony above is true and correct and is made under penalty of perjury under the laws of the State of New Mexico. My testimony is made as of the date handwritten next to my signature below.

**COG OPERATING LLC** Case No. 24059 \*Pooled parties are highlighted in yellow. Exhibit A-3

# Akubra Fed Com Unit Ownership Wolfcamp Formation Sections 28 & 33, T25S R35E Lea County, New Mexico

### **Unit Working Interest**

| COG Operating LLC                                                        | 65.625000%  |
|--------------------------------------------------------------------------|-------------|
| COG Production LLC                                                       | 15.625000%  |
| Chevron USA Inc.                                                         | 18.750000%  |
| Total WI                                                                 | 100.000000% |
| Tract 1 - SW4NE4, NW4 & N2SW4 of Section 33, T25S-R35E                   |             |
| COG Operating, LLC                                                       | 100.000000% |
| Total                                                                    | 100.000000% |
| Tract 2 - E2E2, NW4NE4 of Section 33, T25S-R35E                          |             |
| COG Production, LLC                                                      | 100.000000% |
| Total                                                                    | 100.000000% |
| Tract 3 - NW4, SE4 of Section 28 & S2SW4, W2SE4 of Section 33, T25S-R35E |             |
| COG Operating LLC                                                        | 50.000000%  |
| Chevron USA Inc.                                                         | 50.000000%  |
| Total                                                                    | 100.000000% |
| Tract 4 - NE4, SW4 of Section 28, T25S-R35E                              |             |
| COG Operating, LLC                                                       | 100.000000% |
| Total                                                                    | 100.000000% |

<sup>\*</sup>Pooled parties are highlighted in yellow.

# Akubra Fed Com Wolfcamp Unit Sections 28 & 33 T25S R35E Lea County, New Mexico

| SESE 20-25S-<br>35E NM-<br>132951   | SWSW 21-25S-<br>35E Fee | SESW 21-25S-<br>35E NM-<br>112942 | S2SE 21-25S-3   | 5E NM-132952                     | SWSW 22-25S-<br>35E NM-<br>101609 |
|-------------------------------------|-------------------------|-----------------------------------|-----------------|----------------------------------|-----------------------------------|
| E2NE2 29-25S-<br>35E NM-<br>132953  |                         | Section 28-25S-                   | 35F Lea County  |                                  | W2NW 27-<br>25S-35E NM-<br>45706  |
| E2SE2 29-25S-<br>35E NM-<br>132953  |                         | 3000001 20-233                    | ost, ica county |                                  | W2SW 27-<br>25S-35E NM-<br>112942 |
| E2NE 32-25S-<br>35E VB-1834-<br>001 |                         |                                   |                 |                                  | W2W2 34-                          |
| E2SE 32-25S-<br>35E VB-1835-<br>001 |                         | Section 33-25S                    | 35E, Lea County |                                  | 25S-35E NM-<br>45706              |
| NENE 5-26S-<br>35E NM-<br>013647    | N2NW, NV                | VNE 4-26S-35E N                   | M-115000        | NENE 4-26S-<br>35E NM-<br>137467 | NWNW 3-26S-<br>35E NM-<br>120365  |

NON STANDARD SPACING UNIT SECTIONS 28-25S-35E AND 33-25S-35E SESE 20-25S-35E NM-132951 - COG OPERATING LLC -**RECORD TITLE & OPERATOR** SWSW 21-25S-35E **VARIOUS FEE - COG OPERATING LLC -OPERATOR** SESW 21-25S-35E NM-112942 - COG OPERATING LLC -**RECORD TITLE & OPERATOR** S2SE 21-25S-35E NM-132952 - EOG RESOURCES, INC. -RECORD TITLE SWSW 22-25S-35E NM-101609 - CHEVRON U.S.A., INC. -RECORD TITLE W2NW 27-25S-35E NM-45706 **OCCIDENTAL PERMIAN, LP - RECORD TITLE** COG OPERATING LLC - OPERATOR W2SW 27-25S-35E NM-112942 - COG OPERATING LLC -**RECORD TITLE** W2W2 34-25S-35E NM-45706 OCCIDENTAL PERMIAN, LP - RECORD TITLE COG OPERATING LLC - OPERATOR NWNW 3-26S-35E NM-120365 - COG OPERATING LLC -RECORD TITLE NENE 4-26S-35E NM-137467 - COG OPERATING LLC -RECORD TITLE & OPERATOR N2NW, NWNE 4-26S-35E NM-115000 CHEVRON U.S.A. INC. & DEVON ENERGY PRODUCTION COMPANY LP - RECORD TITLE NENE 5-26S-35E NM-013647 OCCIDENTAL PERMIAN, LP - RECORD TITLE MARATHON OIL PERMIAN, LLC & PINTAIL PRODUCTION CO., INC. - OPERATOR E2SE 32-25S-35E VB-1835-001 EOG RESOURCES, INC. - RECORD TITLE COG OPERATING LLC - OPERATOR E2NE 32-25S-35E VB-1834-001 EOG RESOURCES, INC. - RECORD TITLE COG OPERATING LLC - OPERATOR E2NE2 29-25S-35E NM-132953 - COG OPERATING LLC -RECORD TITLE & OPERATOR E2SE2 29-25S-35E NM-132953 - COG OPERATING LLC -**RECORD TITLE & OPERATOR** 

> COG OPERATING LLC Case No. 24059 Exhibit A-4