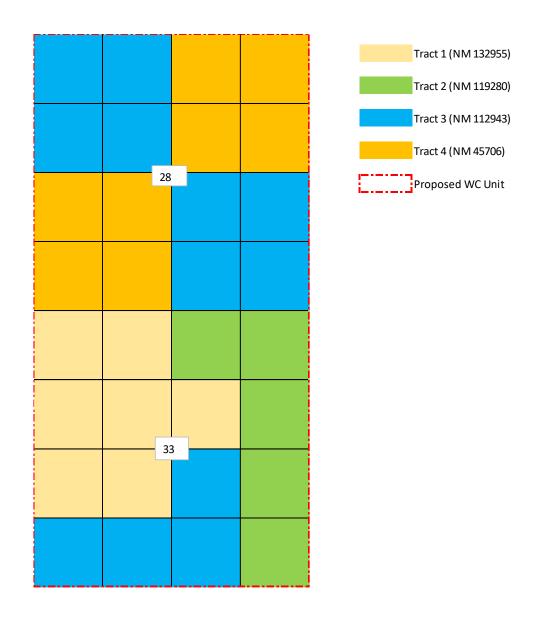

**COG OPERATING LLC** Case No. 24059 \*Pooled parties are highlighted in yellow. Exhibit A-3

# Akubra Fed Com Unit Ownership Wolfcamp Formation Sections 28 & 33, T25S R35E Lea County, New Mexico

### **Unit Working Interest**

| COG Operating LLC                                                        | 65.625000%  |
|--------------------------------------------------------------------------|-------------|
| COG Production LLC                                                       | 15.625000%  |
| Chevron USA Inc.                                                         | 18.750000%  |
| Total WI                                                                 | 100.000000% |
| Tract 1 - SW4NE4, NW4 & N2SW4 of Section 33, T25S-R35E                   |             |
| COG Operating, LLC                                                       | 100.000000% |
| Total                                                                    | 100.000000% |
| Tract 2 - E2E2, NW4NE4 of Section 33, T25S-R35E                          |             |
| COG Production, LLC                                                      | 100.000000% |
| Total                                                                    | 100.000000% |
| Tract 3 - NW4, SE4 of Section 28 & S2SW4, W2SE4 of Section 33, T25S-R35E |             |
| COG Operating LLC                                                        | 50.000000%  |
| Chevron USA Inc.                                                         | 50.000000%  |
| Total                                                                    | 100.000000% |
| Tract 4 - NE4, SW4 of Section 28, T25S-R35E                              |             |
| COG Operating, LLC                                                       | 100.000000% |
| Total                                                                    | 100.000000% |

<sup>\*</sup>Pooled parties are highlighted in yellow.