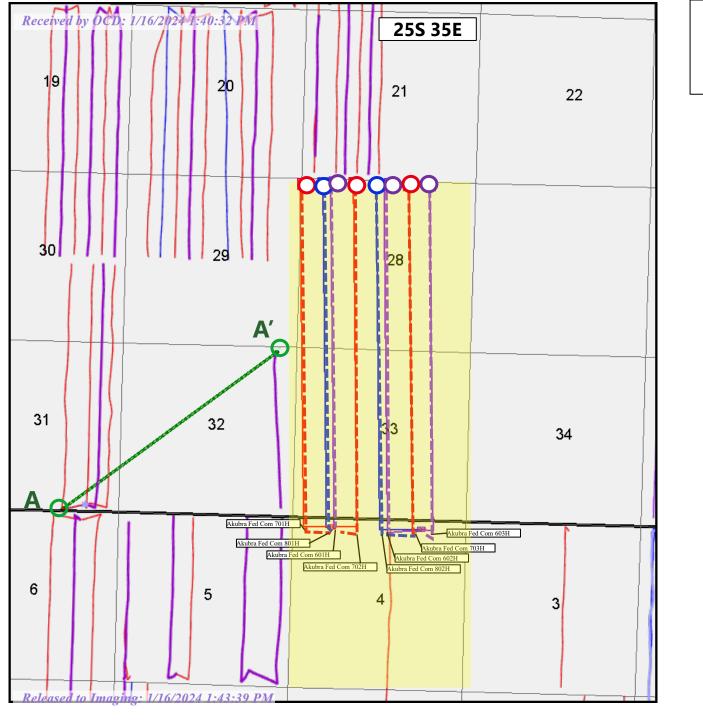

| Received by OCD: 1/16/2024 1:40:32 PM                            | Page 5 of 118                            |
|------------------------------------------------------------------|------------------------------------------|
| Cost Estimate to Equip Well                                      | Exhibit A-5                              |
| Cost Estimate for Production Facilities                          | Exhibit A-5                              |
| Geology                                                          |                                          |
| Summary (including special considerations)                       | Exhibit B                                |
| Spacing Unit Schematic                                           | Exhibits B-1, B-2                        |
| Gunbarrel/Lateral Trajectory Schematic                           | N/A                                      |
| Well Orientation (with rationale)                                | Exhibits B-1, B-2                        |
| Target Formation                                                 | Exhibit B                                |
| HSU Cross Section                                                | Exhibit B-5                              |
| Depth Severance Discussion                                       | N/A                                      |
| Forms, Figures and Tables                                        |                                          |
| C-102                                                            | Exhibit A-2                              |
| Tracts                                                           | Exhibit A-3                              |
| Summary of Interests, Unit Recapitulation (Tracts)               | Exhibit A-3                              |
| General Location Map (including basin)                           | Exhibits B-1, B-2                        |
| Well Bore Location Map                                           | Exhibits B-1, B-2                        |
| Structure Contour Map - Subsea Depth                             | Exhibits B-3, B-4                        |
| Cross Section Location Map (including wells)                     | Exhibit B-5                              |
| Cross Section (including Landing Zone)                           | Exhibit B-6                              |
| Additional Information                                           |                                          |
| Special Provisions/Stipulations                                  | N/A                                      |
| CERTIFICATION: I hereby certify that the information provided in | this checklist is complete and accurate. |
| Printed Name (Attorney or Party Representative):                 | Dana S. Hardy                            |
| Signed Name (Attorney or Party Representative):                  | /s/ Dana S. Hardy                        |
| Date:                                                            | 1/16/2024                                |