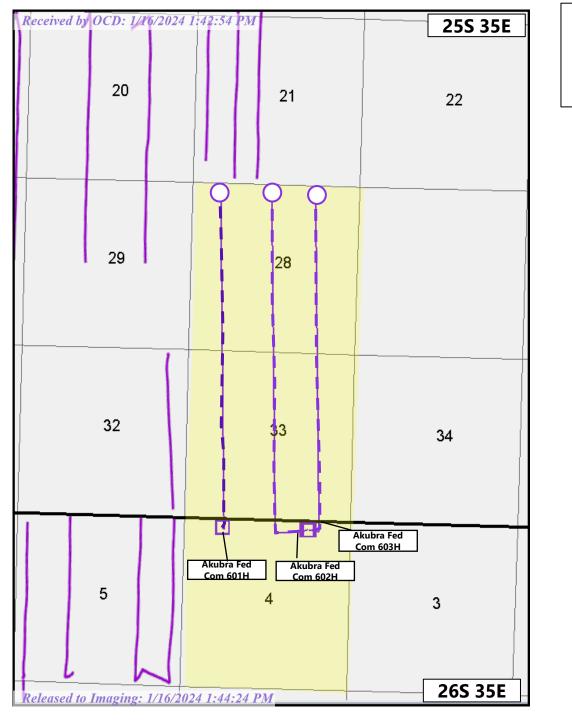

2. I am familiar with the geological matters that pertain to the above-referenced case.

3. **Exhibit B-1** is a location map of the proposed Bone Spring horizontal spacing unit ("Unit"). The approximate wellbore path for the proposed **Akubra Federal Com 603H** well ("Well") is represented by dashed lines. Existing producing wells in the targeted interval are represented by solid lines.