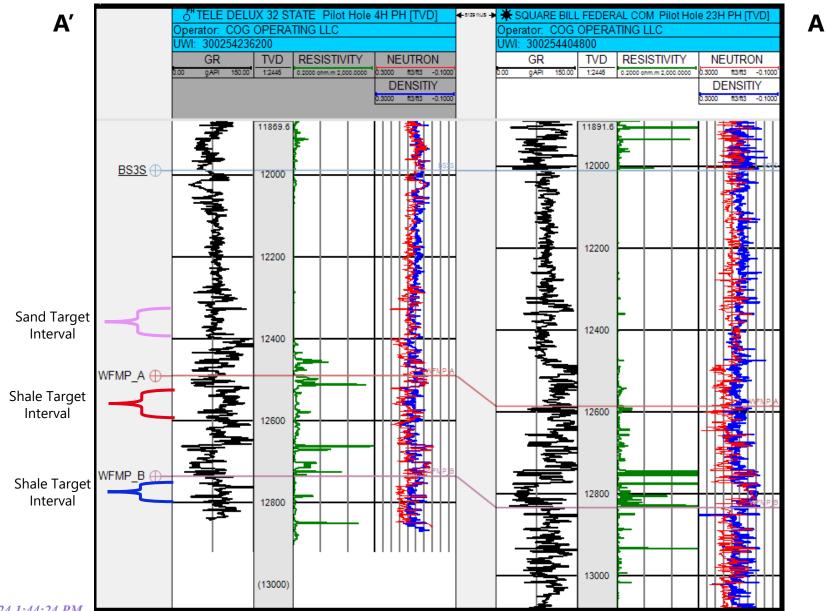

5. **Exhibit B-3** is a cross section map that identifies wells penetrating the targeted intervals used to construct a structural cross-section from A to A'. I used these well logs because

COG Operating LLC Case No. 24061 Exhibit B they penetrate the targeted intervals, are of good quality, and are representative of the geology in the area.

6. **Exhibit B-4** is a stratigraphic cross-section using the representative well identified on Exhibit B-3. It contains gamma ray, resistivity and porosity logs. The proposed landing zone for the wells are labeled on the exhibit. This cross-section demonstrates the target intervals are continuous across the Unit.