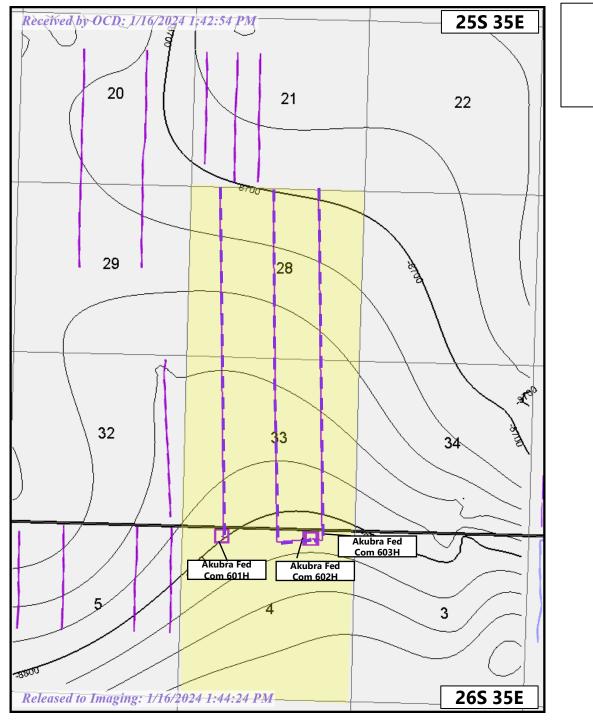

4. **Exhibit B-2** is a subsea structure map for the Bone Spring formation that is representative of the targeted interval. The data points are indicated by solid lines. The approximate wellbore paths of the well are depicted by dashed lines. The map demonstrates the formation is gently dipping to the south in this area. I do not observe any faulting, pinch-outs, or geologic impediments to developing the targeted intervals with horizontal wells.