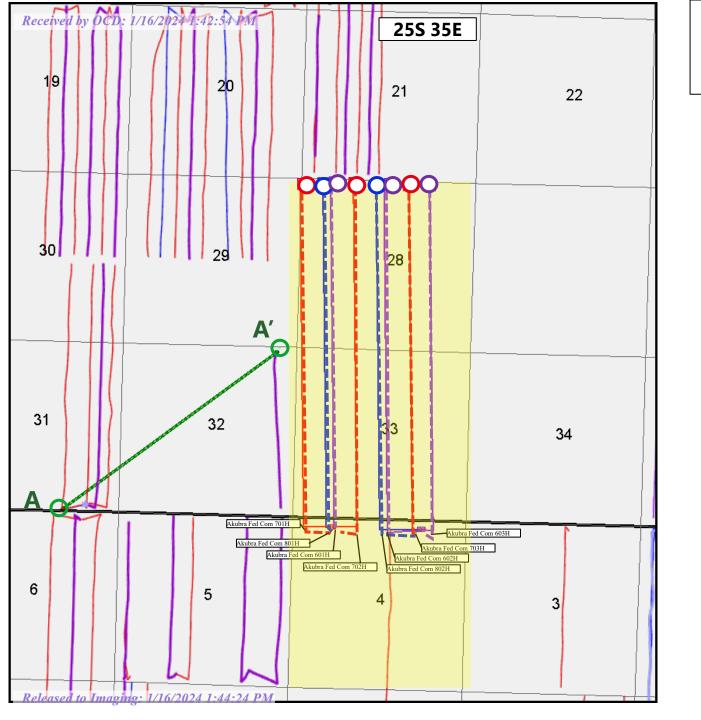

2. I am familiar with the geological matters that pertain to the above-referenced case.

3. **Exhibit B-1** is a location map of the proposed Bone Spring horizontal spacing unit ("Unit"). The approximate wellbore path for the proposed **Akubra Federal Com 603H** well ("Well") is represented by dashed lines. Existing producing wells in the targeted interval are represented by solid lines.

4. **Exhibit B-2** is a subsea structure map for the Bone Spring formation that is representative of the targeted interval. The data points are indicated by solid lines. The approximate wellbore paths of the well are depicted by dashed lines. The map demonstrates the formation is gently dipping to the south in this area. I do not observe any faulting, pinch-outs, or geologic impediments to developing the targeted intervals with horizontal wells.

5. **Exhibit B-3** is a cross section map that identifies wells penetrating the targeted intervals used to construct a structural cross-section from A to A'. I used these well logs because

COG Operating LLC Case No. 24061 Exhibit B they penetrate the targeted intervals, are of good quality, and are representative of the geology in the area.