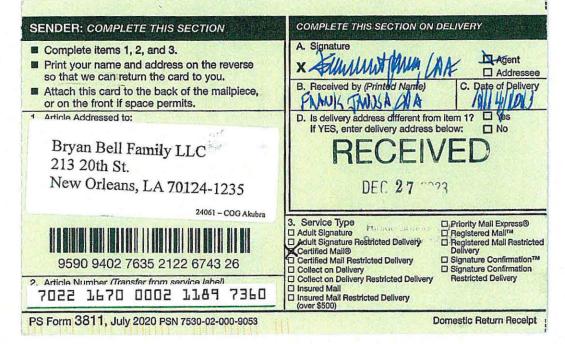

### NOTICE LETTER CHART

| PARTY                                       | NOTICE LETTER SENT | <b>RETURN RECEIVED</b>     |
|---------------------------------------------|--------------------|----------------------------|
| The 1687 Foundation                         | 12/08/23           | 01/02/24                   |
| PO Box 251089                               |                    |                            |
| Plano, TX 75025                             |                    |                            |
| Cathleen Ann Adams, Trustee of Cathleen     | 12/08/23           | 12/18/23                   |
| Adams Revocable Trust dated September 25,   |                    |                            |
| 2020, as amended and restated, successor to |                    |                            |
| Cathleen Ann Adams                          |                    |                            |
| P.O. Box 45807                              |                    |                            |
| Rio Rancho, NM 87074                        |                    |                            |
| Susan Arrott a.k.a Susan Carol Arrott,      | 12/08/23           | 12/27/23                   |
| Trustee of Arrott Family Revocable Trust    |                    |                            |
| dated April 8, 2019, as amended and         |                    |                            |
| restated, successor to Susan Carol Arrott   |                    |                            |
| P.O. Box 95074                              |                    |                            |
| North Little Rock, AR 95074                 |                    |                            |
| Bryan Bell Family LLC                       | 12/08/23           | 12/27/23                   |
| 213 20th St.                                |                    |                            |
| New Orleans, LA 70124-1235                  |                    |                            |
| Charmar, LLC                                | 12/08/23           | 12/13/23                   |
| 4815 Vista Del Oso Court NE                 |                    |                            |
| Albuquerque, NM 87109                       |                    |                            |
| Chevron U.S.A. Inc                          | 12/08/23           | 01/02/24                   |
| 1400 Smith Street                           |                    |                            |
| Houston, TX 77002                           |                    |                            |
| Richard C. Deason                           | 12/08/23           | Per USPS Tracking          |
| 1301 N. Havenhurst #217                     |                    | (Last Checked 01/12/24):   |
| West Hollywood, CA 90046                    |                    |                            |
|                                             |                    | 12/11/23 – Delivered to    |
|                                             |                    | individual at the address. |
| Thomas Deason                               | 12/08/23           | 12/14/23                   |
| 1405 Knight Ave                             |                    |                            |
| Wolfforth, TX 79382                         |                    | Return to sender.          |
| Devon Energy Production Company, L.P.       | 12/08/23           | 12/18/23                   |
| 333 West Sheridan Avenue                    |                    |                            |
| Oklahoma City, OK 73102                     |                    |                            |
| Estate of Ronald H. Mayer, Deceased         | 12/08/23           | 12/20/23                   |
| PO Box 2391                                 |                    |                            |
| Roswell, NM 88202                           |                    |                            |