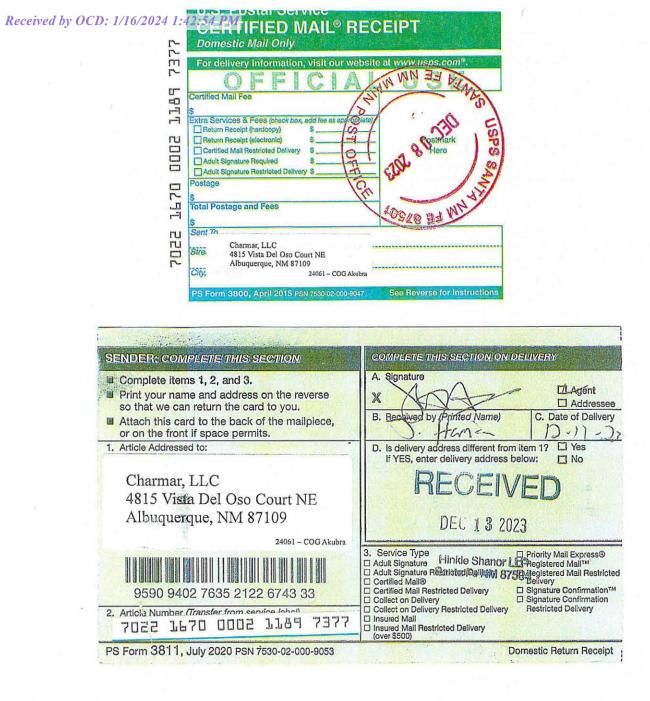

### NOTICE LETTER CHART

| PARTY                                       | NOTICE LETTER SENT | <b>RETURN RECEIVED</b>     |
|---------------------------------------------|--------------------|----------------------------|
| The 1687 Foundation                         | 12/08/23           | 01/02/24                   |
| PO Box 251089                               |                    |                            |
| Plano, TX 75025                             |                    |                            |
| Cathleen Ann Adams, Trustee of Cathleen     | 12/08/23           | 12/18/23                   |
| Adams Revocable Trust dated September 25,   |                    |                            |
| 2020, as amended and restated, successor to |                    |                            |
| Cathleen Ann Adams                          |                    |                            |
| P.O. Box 45807                              |                    |                            |
| Rio Rancho, NM 87074                        |                    |                            |
| Susan Arrott a.k.a Susan Carol Arrott,      | 12/08/23           | 12/27/23                   |
| Trustee of Arrott Family Revocable Trust    |                    |                            |
| dated April 8, 2019, as amended and         |                    |                            |
| restated, successor to Susan Carol Arrott   |                    |                            |
| P.O. Box 95074                              |                    |                            |
| North Little Rock, AR 95074                 |                    |                            |
| Bryan Bell Family LLC                       | 12/08/23           | 12/27/23                   |
| 213 20th St.                                |                    |                            |
| New Orleans, LA 70124-1235                  |                    |                            |
| Charmar, LLC                                | 12/08/23           | 12/13/23                   |
| 4815 Vista Del Oso Court NE                 |                    |                            |
| Albuquerque, NM 87109                       |                    |                            |
| Chevron U.S.A. Inc                          | 12/08/23           | 01/02/24                   |
| 1400 Smith Street                           |                    |                            |
| Houston, TX 77002                           |                    |                            |
| Richard C. Deason                           | 12/08/23           | Per USPS Tracking          |
| 1301 N. Havenhurst #217                     |                    | (Last Checked 01/12/24):   |
| West Hollywood, CA 90046                    |                    |                            |
|                                             |                    | 12/11/23 – Delivered to    |
|                                             |                    | individual at the address. |
| Thomas Deason                               | 12/08/23           | 12/14/23                   |
| 1405 Knight Ave                             |                    |                            |
| Wolfforth, TX 79382                         |                    | Return to sender.          |
| Devon Energy Production Company, L.P.       | 12/08/23           | 12/18/23                   |
| 333 West Sheridan Avenue                    |                    |                            |
| Oklahoma City, OK 73102                     |                    |                            |
| Estate of Ronald H. Mayer, Deceased         | 12/08/23           | 12/20/23                   |
| PO Box 2391                                 |                    |                            |
| Roswell, NM 88202                           |                    |                            |