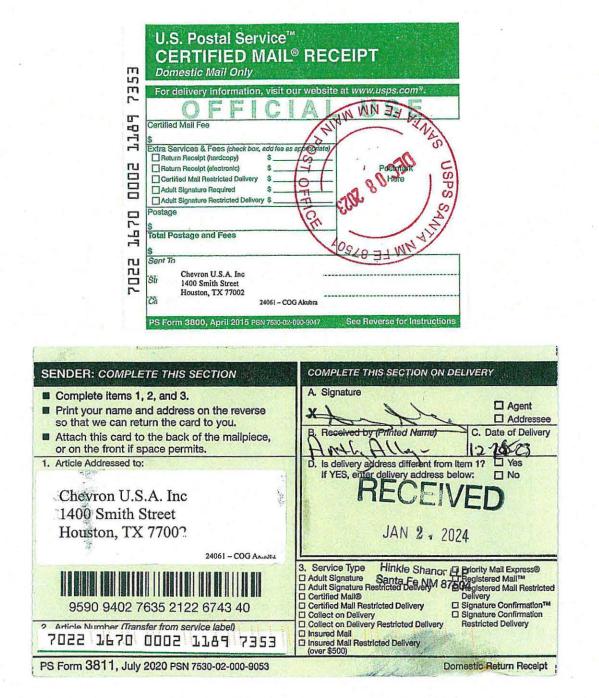

### NOTICE LETTER CHART

| PARTY                                       | NOTICE LETTER SENT | <b>RETURN RECEIVED</b>     |
|---------------------------------------------|--------------------|----------------------------|
| The 1687 Foundation                         | 12/08/23           | 01/02/24                   |
| PO Box 251089                               |                    |                            |
| Plano, TX 75025                             |                    |                            |
| Cathleen Ann Adams, Trustee of Cathleen     | 12/08/23           | 12/18/23                   |
| Adams Revocable Trust dated September 25,   |                    |                            |
| 2020, as amended and restated, successor to |                    |                            |
| Cathleen Ann Adams                          |                    |                            |
| P.O. Box 45807                              |                    |                            |
| Rio Rancho, NM 87074                        |                    |                            |
| Susan Arrott a.k.a Susan Carol Arrott,      | 12/08/23           | 12/27/23                   |
| Trustee of Arrott Family Revocable Trust    |                    |                            |
| dated April 8, 2019, as amended and         |                    |                            |
| restated, successor to Susan Carol Arrott   |                    |                            |
| P.O. Box 95074                              |                    |                            |
| North Little Rock, AR 95074                 |                    |                            |
| Bryan Bell Family LLC                       | 12/08/23           | 12/27/23                   |
| 213 20th St.                                |                    |                            |
| New Orleans, LA 70124-1235                  |                    |                            |
| Charmar, LLC                                | 12/08/23           | 12/13/23                   |
| 4815 Vista Del Oso Court NE                 |                    |                            |
| Albuquerque, NM 87109                       |                    |                            |
| Chevron U.S.A. Inc                          | 12/08/23           | 01/02/24                   |
| 1400 Smith Street                           |                    |                            |
| Houston, TX 77002                           |                    |                            |
| Richard C. Deason                           | 12/08/23           | Per USPS Tracking          |
| 1301 N. Havenhurst #217                     |                    | (Last Checked 01/12/24):   |
| West Hollywood, CA 90046                    |                    |                            |
|                                             |                    | 12/11/23 – Delivered to    |
|                                             |                    | individual at the address. |
| Thomas Deason                               | 12/08/23           | 12/14/23                   |
| 1405 Knight Ave                             |                    |                            |
| Wolfforth, TX 79382                         |                    | Return to sender.          |
| Devon Energy Production Company, L.P.       | 12/08/23           | 12/18/23                   |
| 333 West Sheridan Avenue                    |                    |                            |
| Oklahoma City, OK 73102                     |                    |                            |
| Estate of Ronald H. Mayer, Deceased         | 12/08/23           | 12/20/23                   |
| PO Box 2391                                 |                    |                            |
| Roswell, NM 88202                           |                    |                            |