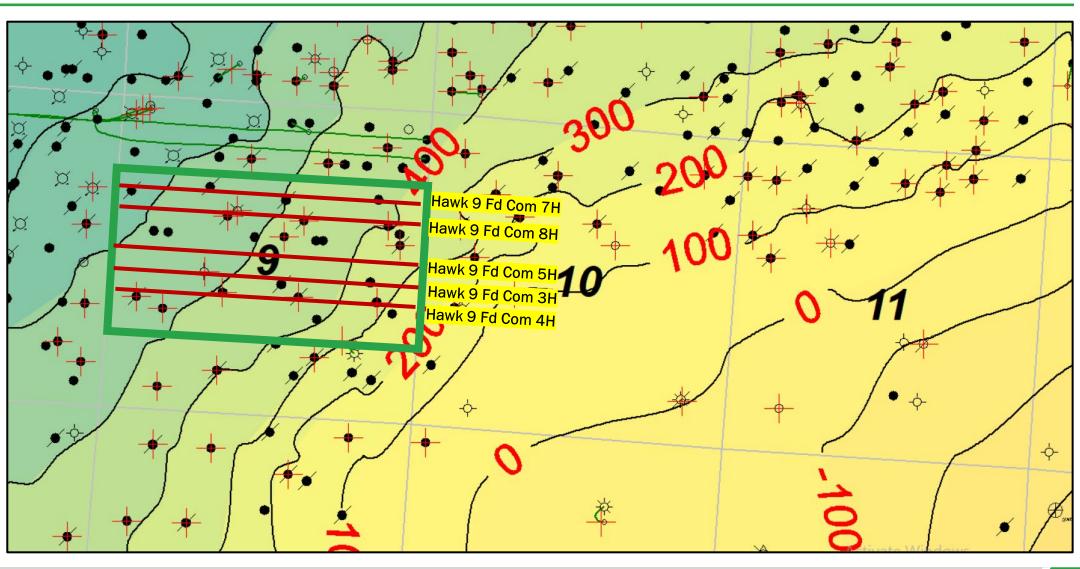

## Lease Tract Map: Exhibit C-3

S2N2 Section 9-18S-27E as Tracts 1 and 2 and the N2S2 Section 9-18S-27E as Tracts 3 and 4, Eddy County, NM (Red Lake, Glorieta-Yeso Pool); Hawk 9 Federal Com 3H, 4H, 5H, 7H and 8H