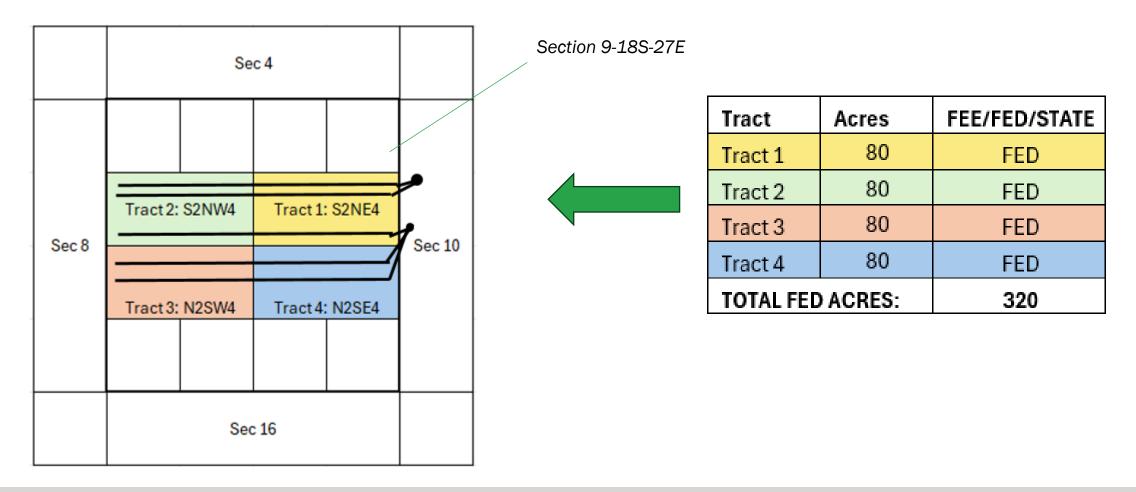

## Lease Tract Map: Exhibit C-3

S2N2 Section 9-18S-27E as Tracts 1 and 2 and the N2S2 Section 9-18S-27E as Tracts 3 and 4, Eddy County, NM (Red Lake, Glorieta-Yeso Pool); Hawk 9 Federal Com 3H, 4H, 5H, 7H and 8H

### Tract 1: NMNM-025604

| Owner               | Net Acres | Tract WI   | Status    |
|---------------------|-----------|------------|-----------|
| Riley Permian       | 40.000000 | 0.50000000 | Committed |
| Silverback 0-1, LLC | 40.000000 | 0.50000000 | Committed |

### Tract 2: NMNM-031186

| Owner         | Net Acres | Tract WI   | Status    |
|---------------|-----------|------------|-----------|
| Riley Permian | 80.000000 | 1.00000000 | Committed |

### Tract 3: NMLC-070938

| Owner     | Net Acres | Tract WI   | Status      |
|-----------|-----------|------------|-------------|
| FDW, Inc. | 80.000000 | 1.00000000 | Uncommitted |

### Tract 4: NMNM-025604

| Owner               | Net Acres | Tract WI   | Status      |
|---------------------|-----------|------------|-------------|
| Riley Permian       | 40.000000 | 0.50000000 | Committed   |
| Silverback 0-1, LLC | 37.333334 | 0.46666667 | Committed   |
| Todd M. Wilson      | 2.666665  | 0.03333333 | Uncommitted |