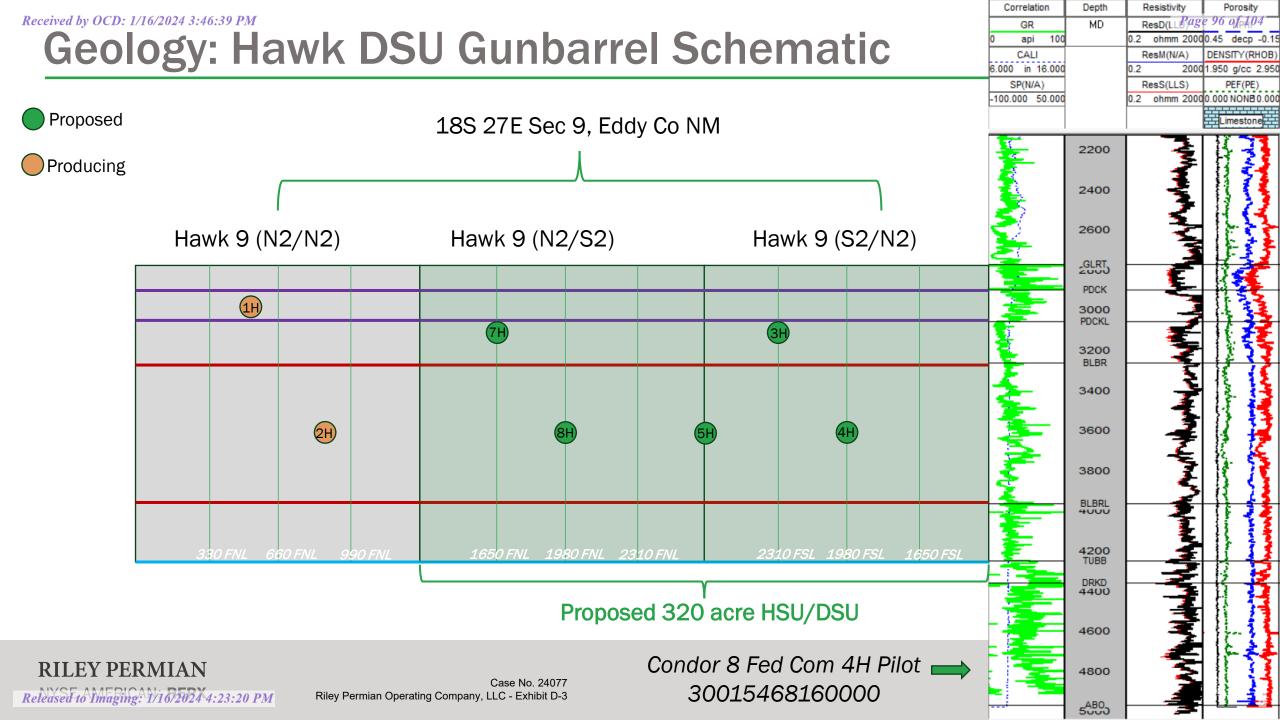

• Riley Exhibit C-7: Chronology of Contact

**Riley Exhibit D:** Affidavit of Joe Stone, Operations Geologist

• Riley Exhibit D-1: Base Map

• Riley Exhibit D-2: Yeso Structure Map

• Riley Exhibit D-3: Yeso Cross Section

Riley proposes to form a Drilling Spacing Unit ("DSU") covering the N/2 S/2 of Section 9, T18S-R27E, Eddy County, New Mexico, containing 160 acres of land, more or less, from the top of the Yeso formation to the base of the Yeso formation. Portions of these lands are likely governed by existing Joint Operating Agreements ("JOAs") which also cover the Yeso formation and which govern operations for vertical wells. For the mutually exclusive development of horizontal wells, and any concept wells (i.e. micro seismic wells, pilot hole wells) within the DSU, Riley proposes creating a new joint operating agreement dated November 1, 2023, ("NJOA") to govern proposals and operations within the DSU. The NJOA shall supersede any existing operations under any JOAs, expressly limited however, to horizontal well development and operations within the DSU. The NJOA has the following general provisions: