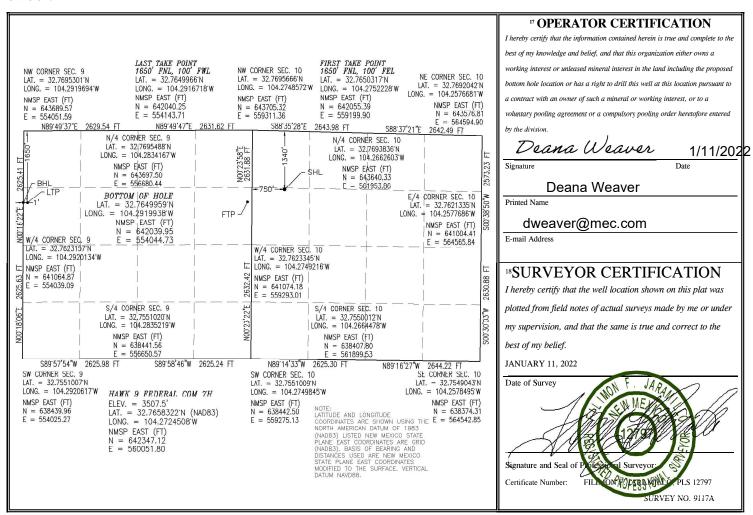

### WELL LOCATION AND ACREAGE DEDICATION PLAT

| 1                       | API Numbe                                             | nber <sup>2</sup> Pool Code <sup>3</sup> Pool Name |       |         |               |                         |               |                        |             |        |
|-------------------------|-------------------------------------------------------|----------------------------------------------------|-------|---------|---------------|-------------------------|---------------|------------------------|-------------|--------|
|                         |                                                       |                                                    | 51    | 120     | R             | Red Lake; Glorieta Yeso |               |                        |             |        |
| <sup>4</sup> Property ( | <sup>4</sup> Property Code <sup>5</sup> Property Name |                                                    |       |         |               |                         |               | 6 1                    | Well Number |        |
|                         |                                                       |                                                    |       | Н       | AWK 9 FEDE    | FEDERAL COM             |               |                        |             |        |
| <sup>7</sup> OGRID 1    | No.                                                   | 8 Operator Name 9 Elevar                           |       |         |               |                         |               | <sup>9</sup> Elevation |             |        |
| 33021                   | 1                                                     |                                                    |       | REI     | WOOD OPE      | O OPERATING LLC 3507.5  |               |                        |             | 3507.5 |
|                         | <sup>10</sup> Surface Location                        |                                                    |       |         |               |                         |               |                        |             |        |
| UL or lot no.           | Section                                               | Township                                           | Range | Lot Idn | Feet from the | North/South line        | Feet from the | East/We                | est line    | County |
| -                       | 4.0                                                   | 40.0                                               | A= T  |         | 12.10         | 40 MODELL TO MINGE      |               |                        |             |        |

| ${f E}$           | 10                                                           | 18 S         | 27 E                                                                               |        | 1340         | NORTH | 750 | WEST   | EDDY |  |
|-------------------|--------------------------------------------------------------|--------------|------------------------------------------------------------------------------------|--------|--------------|-------|-----|--------|------|--|
|                   | <sup>11</sup> Bottom Hole Location If Different From Surface |              |                                                                                    |        |              |       |     |        |      |  |
| UL or lot no.     | Section                                                      | Township     | p Range Lot Idn Feet from the North/South line Feet from the East/West line County |        |              |       |     | County |      |  |
| E                 | 9                                                            | 18 S         | 27 E                                                                               |        | 1650         | NORTH | 1   | WEST   | EDDY |  |
| 12 Dedicated Acre | s <sup>13</sup> Joint                                        | or Infill 14 | Consolidation                                                                      | 1 Code | 15 Order No. |       |     |        |      |  |
| 160               |                                                              |              |                                                                                    |        |              |       |     |        |      |  |