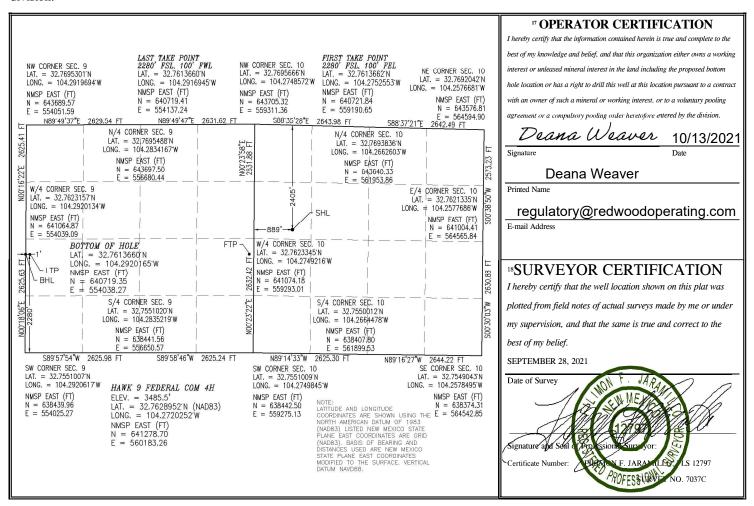

Hawk 9 Federal Com 3H - Horizontal Yeso Well, Eddy County, NM Proposed Surface Hole Location - 2385' FNL & 889' FWL, Section 10, T18S-R27E Proposed Bottom Hole Location - 2280' FSL & 1' FWL, Section 9, T18S-R27E TVD:3,008'

Hawk 9 Federal Com 4H - Horizontal Yeso Well, Eddy County, NM Proposed Surface Hole Location - 2405' FNL & 889' FWL, Section 10, T18S-R27E Proposed Bottom Hole Location – 2280' FSL & 1' FWL, Section 9, T18S-R27E TVD:3,817'

Hawk 9 Federal Com 3H – <u>Horizontal Yeso Well, Eddy County, NM</u>
Proposed Surface Hole Location – 2385' FNL & 889' FWL, Section 10, T18S-R27E
Proposed Bottom Hole Location – 2280' FSL & 1' FWL, Section 9, T18S-R27E
TVD:3,008'

Hawk 9 Federal Com 4H – <u>Horizontal Yeso Well, Eddy County, NM</u>
Proposed Surface Hole Location – 2405' FNL & 889' FWL, Section 10, T18S-R27E
Proposed Bottom Hole Location – 2280' FSL & 1' FWL, Section 9, T18S-R27E
TVD:3,817'