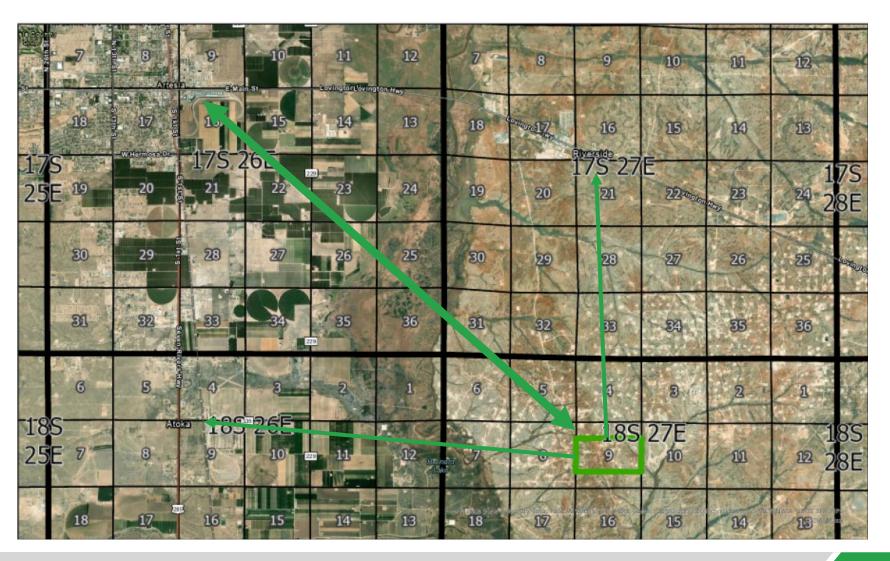

## Land: Exhibit C-1

### Locator Map:

District I

1625 N. French Dr., Hobbs, NM 88240 Phone: (575) 393-6161 Fax: (575) 393-0720 District II

811 S. First St., Artesia, NM 88210

Phone: (575) 748-1283 Fax: (575) 748-9720

<u>District III</u> 1000 Rio Brazos Road, Aztec, NM 87410 Phone: (505) 334-6178 Fax: (505) 334-6170 District IV

1220 S. St. Francis Dr., Santa Fe, NM 87505 Phone: (505) 476-3460 Fax: (505) 476-3462 State of New Mexico

Energy, Minerals & Natural Resources Department OIL CONSERVATION DIVISION 1220 South St. Francis Dr.