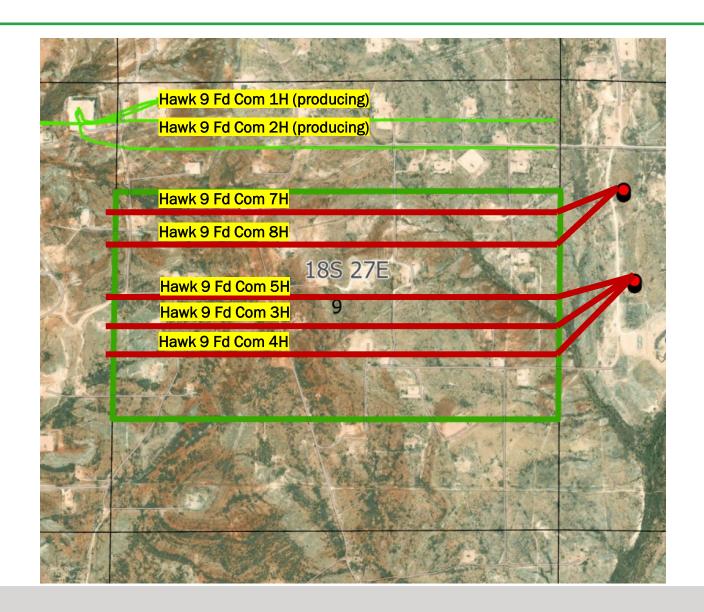

## Lease Tract Map: Exhibit C-3

S2N2 Section 9-18S-27E as Tracts 1 and 2 and the N2S2 Section 9-18S-27E as Tracts 3 and 4, Eddy County, NM (Red Lake, Glorieta-Yeso Pool); Hawk 9 Federal Com 3H, 4H, 5H, 7H and 8H