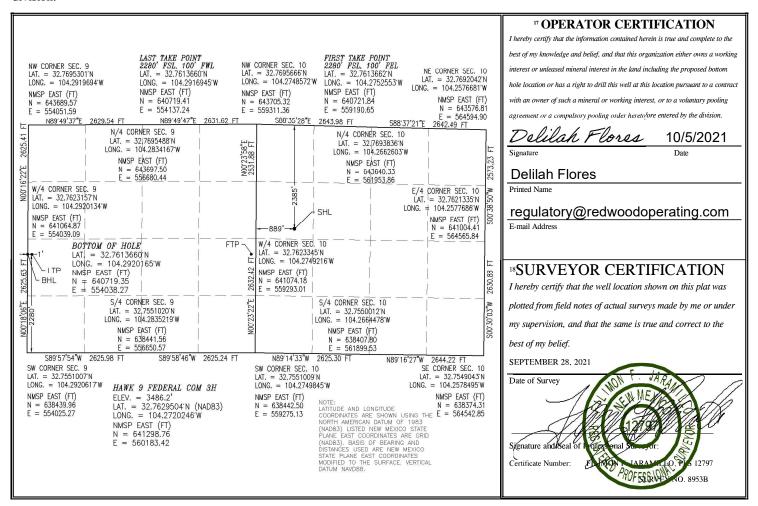

Hawk 9 Federal Com 3H - Horizontal Yeso Well, Eddy County, NM Proposed Surface Hole Location - 2385' FNL & 889' FWL, Section 10, T18S-R27E Proposed Bottom Hole Location - 2280' FSL & 1' FWL, Section 9, T18S-R27E TVD:3,008'

Hawk 9 Federal Com 4H - Horizontal Yeso Well, Eddy County, NM Proposed Surface Hole Location - 2405' FNL & 889' FWL, Section 10, T18S-R27E Proposed Bottom Hole Location – 2280' FSL & 1' FWL, Section 9, T18S-R27E TVD:3,817'

Hawk 9 Federal Com 3H – <u>Horizontal Yeso Well, Eddy County, NM</u>
Proposed Surface Hole Location – 2385' FNL & 889' FWL, Section 10, T18S-R27E
Proposed Bottom Hole Location – 2280' FSL & 1' FWL, Section 9, T18S-R27E
TVD:3,008'

Hawk 9 Federal Com 4H – <u>Horizontal Yeso Well, Eddy County, NM</u>
Proposed Surface Hole Location – 2405' FNL & 889' FWL, Section 10, T18S-R27E
Proposed Bottom Hole Location – 2280' FSL & 1' FWL, Section 9, T18S-R27E
TVD:3,817'