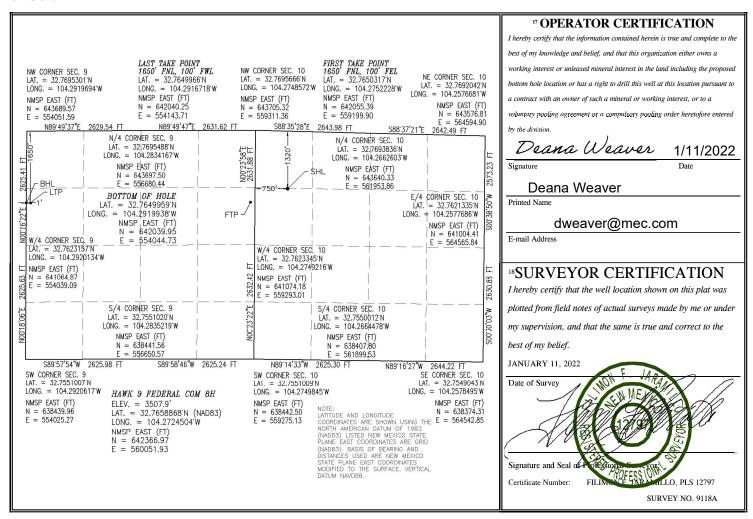

### WELL LOCATION AND ACREAGE DEDICATION PLAT

| <sup>1</sup> API Number<br>30-015-53677 |  | <sup>2</sup> Pool Code <sup>3</sup> Pool Name |                         |                          |  |
|-----------------------------------------|--|-----------------------------------------------|-------------------------|--------------------------|--|
|                                         |  | 51120                                         | Red Lake; Glorieta-Yeso |                          |  |
| <sup>4</sup> Property Code              |  | <sup>5</sup> Pr                               | operty Name             | <sup>6</sup> Well Number |  |
| 329470                                  |  | HAWK 9                                        | 3Н                      |                          |  |
| <sup>7</sup> OGRID No.                  |  | 8 Operator Name                               |                         |                          |  |
| 330211                                  |  | REDWOOD                                       | OPERATING LLC           | 3486.2                   |  |

Surface Location

|                   |                                                |           |               |         | Surrace                 | Location         |               |                |        |
|-------------------|------------------------------------------------|-----------|---------------|---------|-------------------------|------------------|---------------|----------------|--------|
| UL or lot no.     | Section                                        | Township  | Range         | Lot Idn | Feet from the           | North/South line | Feet from the | East/West line | County |
| E                 | 10                                             | 18 S      | 27 E          |         | 2385                    | NORTH            | 889           | WEST           | EDDY   |
|                   | Bottom Hole Location If Different From Surface |           |               |         |                         |                  |               |                |        |
| UL or lot no.     | Section                                        | Township  | Range         | Lot Idn | Feet from the           | North/South line | Feet from the | East/West line | County |
| L                 | 9                                              | 18 S      | 27 E          |         | 2280                    | SOUTH            | 1             | WEST           | EDDY   |
| 12 Dedicated Acre | s <sup>13</sup> Joint                          | or Infill | Consolidation | n Code  | <sup>15</sup> Order No. |                  |               |                |        |
| 160               |                                                |           |               |         |                         |                  |               |                |        |