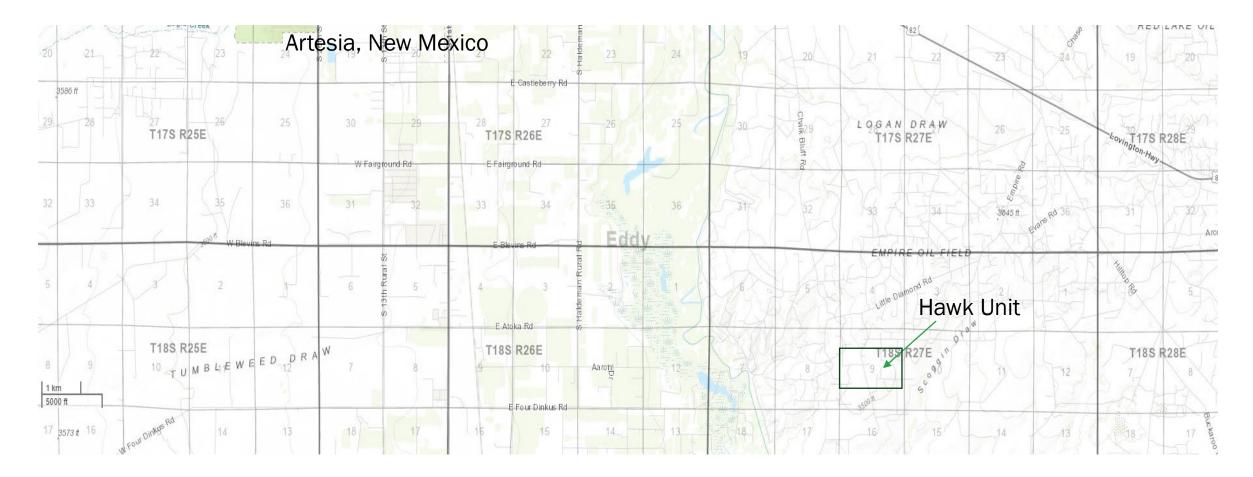

## Land: Exhibit C-1

### Locator Map:

District I

1625 N. French Dr., Hobbs, NM 88240 Phone: (575) 393-6161 Fax: (575) 393-0720 District II

811 S. First St., Artesia, NM 88210

Phone: (575) 748-1283 Fax: (575) 748-9720

<u>District III</u> 1000 Rio Brazos Road, Aztec, NM 87410 Phone: (505) 334-6178 Fax: (505) 334-6170 District IV

1220 S. St. Francis Dr., Santa Fe, NM 87505 Phone: (505) 476-3460 Fax: (505) 476-3462 State of New Mexico

Energy, Minerals & Natural Resources Department OIL CONSERVATION DIVISION 1220 South St. Francis Dr.

(505) 946-2090

msuazo@bwenergylaw.com

jparrot@bwenergylaw.com

sgraham@bwenergylaw.com

Attorneys for Riley Permian Operating Company, LLC

Application of Riley Permian Operating Company, LLC for a Horizontal Spacing Unit and Compulsory Pooling, Eddy County, New Mexico. Applicant in the above-styled cause seeks an order from the Division: (1) creating a standard 320-acre, more or less, spacing and proration unit comprised of the S/2N/2 and N/2S/2 of Section 9, Township 18 South, Range 27 East, N.M.P.M, Eddy County, New Mexico, and (2) pooling all uncommitted mineral interests in the Yeso formation, designated as an oil pool, underlying said unit. The proposed wells to be dedicated to the horizontal spacing unit are the Hawk 9 Federal Com 3H Well and Hawk 9 Federal Com 4H Well, which are oil wells that will be horizontally drilled from a surface location in the SW<sup>1</sup>/<sub>4</sub>NW<sup>1</sup>/<sub>4</sub> of Section 10 with a bottom hole location in the Yeso Formation in the NW1/4SW1/4 of Section 9, and the Hawk 9 Federal Com 5H Well, Hawk 9 Federal Com 7H Well, and Hawk 9 Federal Com 8H Well, which are oil wells that will be horizontally drilled from a surface location in the SW1/4NW1/4 of Section 10 to a bottom hole location in the Yeso Formation in the SW1/4NW1/4 of Section 9. The wells are orthodox in location and the take points and laterals comply with Statewide Rules for setbacks; also to be considered will be the cost of drilling and completing the wells and the allocation of the costs thereof; actual operating costs and charges for supervision; the designation of the Applicant as Operator of the wells and unit; and a 200% charge for the risk involved in drilling and completing the wells. The wells and lands are located approximately 10 miles from Artesia, New Mexico.