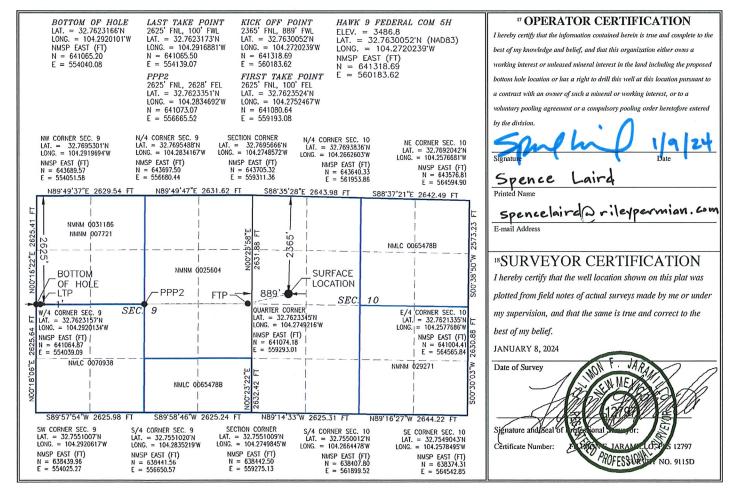

### WELL LOCATION AND ACREAGE DEDICATION PLAT

| 1                       | API Numbe                                             | nber <sup>2</sup> Pool Code <sup>3</sup> Pool Name |       |         |               |                         |               |                        |             |        |
|-------------------------|-------------------------------------------------------|----------------------------------------------------|-------|---------|---------------|-------------------------|---------------|------------------------|-------------|--------|
|                         |                                                       |                                                    | 51    | 120     | R             | Red Lake; Glorieta Yeso |               |                        |             |        |
| <sup>4</sup> Property ( | <sup>4</sup> Property Code <sup>5</sup> Property Name |                                                    |       |         |               |                         |               | 6 1                    | Well Number |        |
|                         |                                                       |                                                    |       | Н       | AWK 9 FEDE    | FEDERAL COM             |               |                        |             |        |
| <sup>7</sup> OGRID 1    | No.                                                   | 8 Operator Name 9 Elevar                           |       |         |               |                         |               | <sup>9</sup> Elevation |             |        |
| 33021                   | 1                                                     |                                                    |       | REI     | WOOD OPE      | O OPERATING LLC 3507.5  |               |                        |             | 3507.5 |
|                         | <sup>10</sup> Surface Location                        |                                                    |       |         |               |                         |               |                        |             |        |
| UL or lot no.           | Section                                               | Township                                           | Range | Lot Idn | Feet from the | North/South line        | Feet from the | East/We                | est line    | County |
| -                       | 4.0                                                   | 40.0                                               | A= T  |         | 12.10         | 40 MODELL TO MINGE      |               |                        |             |        |

| ${f E}$           | 10                                                           | 18 S         | 27 E                                                                               |        | 1340         | NORTH | 750 | WEST   | EDDY |  |
|-------------------|--------------------------------------------------------------|--------------|------------------------------------------------------------------------------------|--------|--------------|-------|-----|--------|------|--|
|                   | <sup>11</sup> Bottom Hole Location If Different From Surface |              |                                                                                    |        |              |       |     |        |      |  |
| UL or lot no.     | Section                                                      | Township     | p Range Lot Idn Feet from the North/South line Feet from the East/West line County |        |              |       |     | County |      |  |
| E                 | 9                                                            | 18 S         | 27 E                                                                               |        | 1650         | NORTH | 1   | WEST   | EDDY |  |
| 12 Dedicated Acre | s <sup>13</sup> Joint                                        | or Infill 14 | Consolidation                                                                      | 1 Code | 15 Order No. |       |     |        |      |  |
| 160               |                                                              |              |                                                                                    |        |              |       |     |        |      |  |

### WELL LOCATION AND ACREAGE DEDICATION PLAT

Santa Fe, NM 87505

| <sup>1</sup> API Number    |  | <sup>2</sup> Pool Code      |                         |                          |
|----------------------------|--|-----------------------------|-------------------------|--------------------------|
| 30-015-53808               |  | 51120                       | Red Lake; Glorieta-Yeso |                          |
| <sup>4</sup> Property Code |  | <sup>5</sup> Pr             | operty Name             | <sup>6</sup> Well Number |
| 329470                     |  | HAWK 9                      | 8H                      |                          |
| <sup>7</sup> OGRID No.     |  | <sup>8</sup> O <sub>I</sub> | <sup>9</sup> Elevation  |                          |
| 330211                     |  | REDWOOD                     | OPERATING LLC           | 3507.9                   |

#### ■ Surface Location

|                   |                        |              |               |          | " Surface     | Location           |               |                |        |
|-------------------|------------------------|--------------|---------------|----------|---------------|--------------------|---------------|----------------|--------|
| UL or lot no.     | Section                | Township     | Range         | Lot Idn  | Feet from the | North/South line   | Feet from the | East/West line | County |
| E                 | 10                     | 18 S         | 27 E          |          | 1320          | NORTH              | 750           | WEST           | EDDY   |
|                   |                        |              | пB            | ottom Ho | ole Location  | If Different Front | om Surface    |                |        |
| UL or lot no.     | Section                | Township     | Range         | Lot Idn  | Feet from the | North/South line   | Feet from the | East/West line | County |
| E                 | 9                      | 18 S         | 27 E          |          | 1650          | NORTH              | 1             | WEST           | EDDY   |
| 12 Dedicated Acre | es <sup>13</sup> Joint | or Infill 14 | Consolidation | 1 Code   |               |                    | 15 Order No.  |                |        |
| 160               |                        |              |               |          |               |                    |               |                |        |