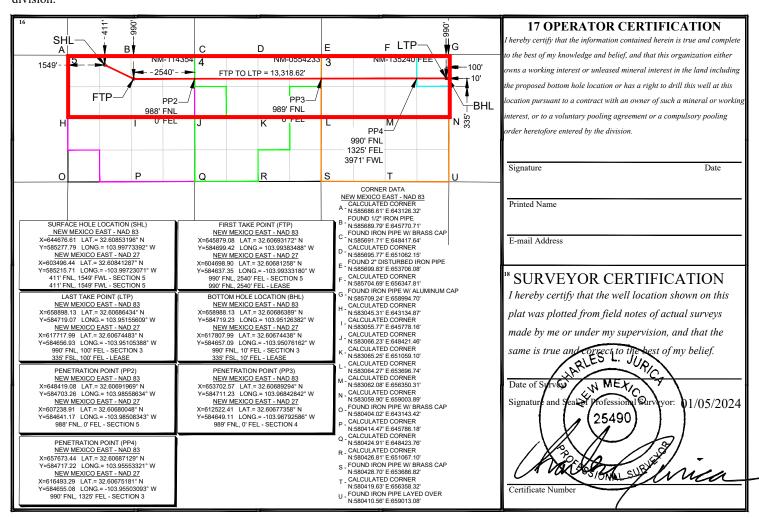

#### ALL INFORMATION IN THE APPLICATION MUST BE SUPPORTED BY SIGNED AFFIDAVITS

| ALL INFORMATION IN THE APPLICATION MUST BE SU                                                                                                      | SUPPORTED BY SIGNED AFFIDAVITS                                                                                                                                                                         |  |  |  |  |
|----------------------------------------------------------------------------------------------------------------------------------------------------|--------------------------------------------------------------------------------------------------------------------------------------------------------------------------------------------------------|--|--|--|--|
| Case: 23985                                                                                                                                        | APPLICANT'S RESPONSE                                                                                                                                                                                   |  |  |  |  |
| Date                                                                                                                                               | January 4, 2024                                                                                                                                                                                        |  |  |  |  |
| Applicant                                                                                                                                          | Colgate Production, LLC                                                                                                                                                                                |  |  |  |  |
| Designated Operator & OGRID (affiliation if applicable)                                                                                            | OGRID No. 372165 (Permian Resources Operating, LLC)                                                                                                                                                    |  |  |  |  |
| Applicant's Counsel:                                                                                                                               | Hinkle Shanor LLP                                                                                                                                                                                      |  |  |  |  |
| Case Title:                                                                                                                                        | Application of Colgate Production, LLC for Compulsory Pooling and Approval of Non-Standard Spacing Unit, Eddy County, New Mexico.                                                                      |  |  |  |  |
| Entries of Appearance/Intervenors:                                                                                                                 | None.                                                                                                                                                                                                  |  |  |  |  |
| Well Family                                                                                                                                        | Michelada                                                                                                                                                                                              |  |  |  |  |
| Formation/Pool                                                                                                                                     |                                                                                                                                                                                                        |  |  |  |  |
| Formation Name(s) or Vertical Extent:                                                                                                              | Bone Spring Formation                                                                                                                                                                                  |  |  |  |  |
| Primary Product (Oil or Gas):                                                                                                                      | Oil                                                                                                                                                                                                    |  |  |  |  |
| Pooling this vertical extent:                                                                                                                      | Bone Spring Formation                                                                                                                                                                                  |  |  |  |  |
| Pool Name and Pool Code:                                                                                                                           | Parkway & Gatuna Canyon; Bone Spring Pools (Codes 96688; 49622)                                                                                                                                        |  |  |  |  |
| Well Location Setback Rules:                                                                                                                       | Statewide                                                                                                                                                                                              |  |  |  |  |
| Spacing Unit                                                                                                                                       |                                                                                                                                                                                                        |  |  |  |  |
| Type (Horizontal/Vertical)                                                                                                                         | Horizontal                                                                                                                                                                                             |  |  |  |  |
| Size (Acres)                                                                                                                                       | 798.54 acres                                                                                                                                                                                           |  |  |  |  |
| Building Blocks:                                                                                                                                   | quarter-quarter                                                                                                                                                                                        |  |  |  |  |
| Orientation:                                                                                                                                       | West to East                                                                                                                                                                                           |  |  |  |  |
| Description: TRS/County                                                                                                                            | N/2 of irregular Sections 3 and 4, and NE/4 of irregular Section 5, Township 20 South, Range 30 East, Eddy County                                                                                      |  |  |  |  |
| Standard Horizontal Well Spacing Unit (Y/N), If No, describe and is approval of non-standard unit requested in this application?                   | No. Approval of a non-standard horizontal spacing unit is requested in this application.                                                                                                               |  |  |  |  |
| Other Situations                                                                                                                                   |                                                                                                                                                                                                        |  |  |  |  |
| Depth Severance: Y/N. If yes, description                                                                                                          | N/A                                                                                                                                                                                                    |  |  |  |  |
| Proximity Tracts: If yes, description                                                                                                              | N/A                                                                                                                                                                                                    |  |  |  |  |
| Proximity Defining Well: if yes, description                                                                                                       | N/A                                                                                                                                                                                                    |  |  |  |  |
| Applicant's Ownership in Each Tract                                                                                                                | Exhibit A-3                                                                                                                                                                                            |  |  |  |  |
| Well(s)                                                                                                                                            |                                                                                                                                                                                                        |  |  |  |  |
| Name & API (if assigned), surface and bottom hole location, footages, completion target, orientation, completion status (standard or non-standard) | Add wells as needed                                                                                                                                                                                    |  |  |  |  |
| Well #1                                                                                                                                            | Michelada 5 Fed Com 132H (API #) SHL: 419' FNL & 1581' FWL (Lot 3), Section 5, T20S, R30E BHL: 2310' FNL & 10' FEL (Unit H), Section 3, T20S, R30E Completion Target: Bone Spring (Approx. 9,410' TVD) |  |  |  |  |
| Well #2                                                                                                                                            | Michelada 5 Fed Com 122H (API #) SHL: 435' FNL & 1645' FWL (Lot 3), Section 5, T20S, R30E BHL: 1980' FNL & 10' FEL (Unit H), Section 3, T20S, R30E                                                     |  |  |  |  |
| Released to Imaging: 1/18/2024 3:31:08 PM                                                                                                          | Completion Target: Bone Spring (Approx. 8,142' TVD)                                                                                                                                                    |  |  |  |  |