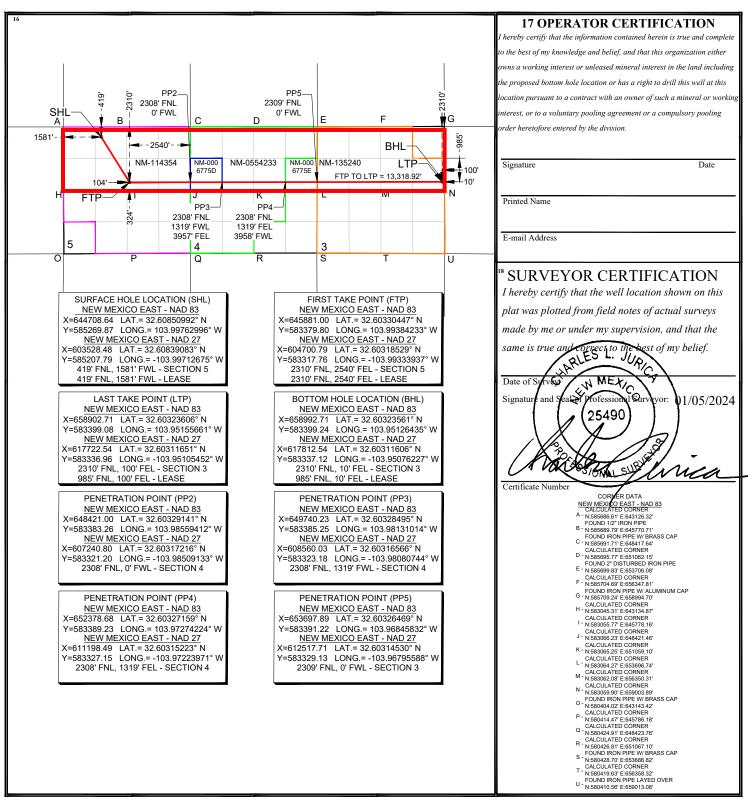

#### ALL INFORMATION IN THE APPLICATION MUST BE SUPPORTED BY SIGNED AFFIDAVITS

| ALL INFORMATION IN THE APPLICATION MUST BE SU                                                                                                      | SUPPORTED BY SIGNED AFFIDAVITS                                                                                                                                                                         |  |  |  |  |
|----------------------------------------------------------------------------------------------------------------------------------------------------|--------------------------------------------------------------------------------------------------------------------------------------------------------------------------------------------------------|--|--|--|--|
| Case: 23985                                                                                                                                        | APPLICANT'S RESPONSE                                                                                                                                                                                   |  |  |  |  |
| Date                                                                                                                                               | January 4, 2024                                                                                                                                                                                        |  |  |  |  |
| Applicant                                                                                                                                          | Colgate Production, LLC                                                                                                                                                                                |  |  |  |  |
| Designated Operator & OGRID (affiliation if applicable)                                                                                            | OGRID No. 372165 (Permian Resources Operating, LLC)                                                                                                                                                    |  |  |  |  |
| Applicant's Counsel:                                                                                                                               | Hinkle Shanor LLP                                                                                                                                                                                      |  |  |  |  |
| Case Title:                                                                                                                                        | Application of Colgate Production, LLC for Compulsory Pooling and Approval of Non-Standard Spacing Unit, Eddy County, New Mexico.                                                                      |  |  |  |  |
| Entries of Appearance/Intervenors:                                                                                                                 | None.                                                                                                                                                                                                  |  |  |  |  |
| Well Family                                                                                                                                        | Michelada                                                                                                                                                                                              |  |  |  |  |
| Formation/Pool                                                                                                                                     |                                                                                                                                                                                                        |  |  |  |  |
| Formation Name(s) or Vertical Extent:                                                                                                              | Bone Spring Formation                                                                                                                                                                                  |  |  |  |  |
| Primary Product (Oil or Gas):                                                                                                                      | Oil                                                                                                                                                                                                    |  |  |  |  |
| Pooling this vertical extent:                                                                                                                      | Bone Spring Formation                                                                                                                                                                                  |  |  |  |  |
| Pool Name and Pool Code:                                                                                                                           | Parkway & Gatuna Canyon; Bone Spring Pools (Codes 96688; 49622)                                                                                                                                        |  |  |  |  |
| Well Location Setback Rules:                                                                                                                       | Statewide                                                                                                                                                                                              |  |  |  |  |
| Spacing Unit                                                                                                                                       |                                                                                                                                                                                                        |  |  |  |  |
| Type (Horizontal/Vertical)                                                                                                                         | Horizontal                                                                                                                                                                                             |  |  |  |  |
| Size (Acres)                                                                                                                                       | 798.54 acres                                                                                                                                                                                           |  |  |  |  |
| Building Blocks:                                                                                                                                   | quarter-quarter                                                                                                                                                                                        |  |  |  |  |
| Orientation:                                                                                                                                       | West to East                                                                                                                                                                                           |  |  |  |  |
| Description: TRS/County                                                                                                                            | N/2 of irregular Sections 3 and 4, and NE/4 of irregular Section 5, Township 20 South, Range 30 East, Eddy County                                                                                      |  |  |  |  |
| Standard Horizontal Well Spacing Unit (Y/N), If No, describe and is approval of non-standard unit requested in this application?                   | No. Approval of a non-standard horizontal spacing unit is requested in this application.                                                                                                               |  |  |  |  |
| Other Situations                                                                                                                                   |                                                                                                                                                                                                        |  |  |  |  |
| Depth Severance: Y/N. If yes, description                                                                                                          | N/A                                                                                                                                                                                                    |  |  |  |  |
| Proximity Tracts: If yes, description                                                                                                              | N/A                                                                                                                                                                                                    |  |  |  |  |
| Proximity Defining Well: if yes, description                                                                                                       | N/A                                                                                                                                                                                                    |  |  |  |  |
| Applicant's Ownership in Each Tract                                                                                                                | Exhibit A-3                                                                                                                                                                                            |  |  |  |  |
| Well(s)                                                                                                                                            |                                                                                                                                                                                                        |  |  |  |  |
| Name & API (if assigned), surface and bottom hole location, footages, completion target, orientation, completion status (standard or non-standard) | Add wells as needed                                                                                                                                                                                    |  |  |  |  |
| Well #1                                                                                                                                            | Michelada 5 Fed Com 132H (API #) SHL: 419' FNL & 1581' FWL (Lot 3), Section 5, T20S, R30E BHL: 2310' FNL & 10' FEL (Unit H), Section 3, T20S, R30E Completion Target: Bone Spring (Approx. 9,410' TVD) |  |  |  |  |
| Well #2                                                                                                                                            | Michelada 5 Fed Com 122H (API #) SHL: 435' FNL & 1645' FWL (Lot 3), Section 5, T20S, R30E BHL: 1980' FNL & 10' FEL (Unit H), Section 3, T20S, R30E                                                     |  |  |  |  |
| Released to Imaging: 1/18/2024 3:31:08 PM                                                                                                          | Completion Target: Bone Spring (Approx. 8,142' TVD)                                                                                                                                                    |  |  |  |  |