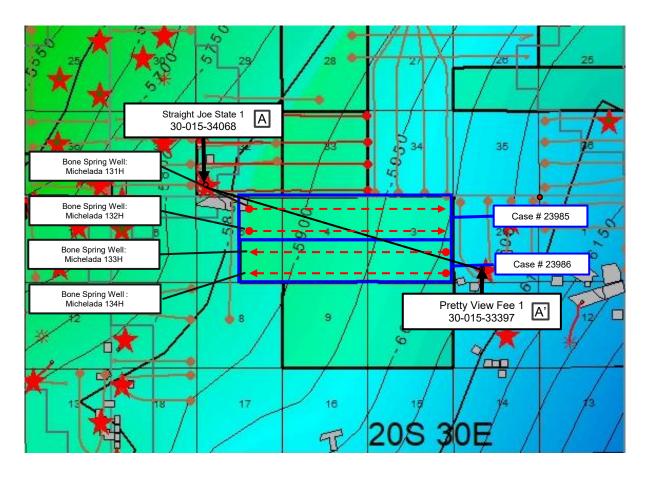

#### **NOTICE OF AMENDED EXHIBITS**

In accordance with the Division's request at the January 18, 2024 hearing, Colgate Production, LLC is providing the attached amended exhibit packet, which includes an updated Exhibit A-2 (C-102s).

#### ALL INFORMATION IN THE APPLICATION MUST BE SUPPORTED BY SIGNED AFFIDAVITS

| ALL INFORMATION IN THE APPLICATION MUST BE SU                                                                                                      | SUPPORTED BY SIGNED AFFIDAVITS                                                                                                                                                                         |  |  |  |  |
|----------------------------------------------------------------------------------------------------------------------------------------------------|--------------------------------------------------------------------------------------------------------------------------------------------------------------------------------------------------------|--|--|--|--|
| Case: 23985                                                                                                                                        | APPLICANT'S RESPONSE                                                                                                                                                                                   |  |  |  |  |
| Date                                                                                                                                               | January 4, 2024                                                                                                                                                                                        |  |  |  |  |
| Applicant                                                                                                                                          | Colgate Production, LLC                                                                                                                                                                                |  |  |  |  |
| Designated Operator & OGRID (affiliation if applicable)                                                                                            | OGRID No. 372165 (Permian Resources Operating, LLC)                                                                                                                                                    |  |  |  |  |
| Applicant's Counsel:                                                                                                                               | Hinkle Shanor LLP                                                                                                                                                                                      |  |  |  |  |
| Case Title:                                                                                                                                        | Application of Colgate Production, LLC for Compulsory Pooling and Approval of Non-Standard Spacing Unit, Eddy County, New Mexico.                                                                      |  |  |  |  |
| Entries of Appearance/Intervenors:                                                                                                                 | None.                                                                                                                                                                                                  |  |  |  |  |
| Well Family                                                                                                                                        | Michelada                                                                                                                                                                                              |  |  |  |  |
| Formation/Pool                                                                                                                                     |                                                                                                                                                                                                        |  |  |  |  |
| Formation Name(s) or Vertical Extent:                                                                                                              | Bone Spring Formation                                                                                                                                                                                  |  |  |  |  |
| Primary Product (Oil or Gas):                                                                                                                      | Oil                                                                                                                                                                                                    |  |  |  |  |
| Pooling this vertical extent:                                                                                                                      | Bone Spring Formation                                                                                                                                                                                  |  |  |  |  |
| Pool Name and Pool Code:                                                                                                                           | Parkway & Gatuna Canyon; Bone Spring Pools (Codes 96688; 49622)                                                                                                                                        |  |  |  |  |
| Well Location Setback Rules:                                                                                                                       | Statewide                                                                                                                                                                                              |  |  |  |  |
| Spacing Unit                                                                                                                                       |                                                                                                                                                                                                        |  |  |  |  |
| Type (Horizontal/Vertical)                                                                                                                         | Horizontal                                                                                                                                                                                             |  |  |  |  |
| Size (Acres)                                                                                                                                       | 798.54 acres                                                                                                                                                                                           |  |  |  |  |
| Building Blocks:                                                                                                                                   | quarter-quarter                                                                                                                                                                                        |  |  |  |  |
| Orientation:                                                                                                                                       | West to East                                                                                                                                                                                           |  |  |  |  |
| Description: TRS/County                                                                                                                            | N/2 of irregular Sections 3 and 4, and NE/4 of irregular Section 5, Township 20 South, Range 30 East, Eddy County                                                                                      |  |  |  |  |
| Standard Horizontal Well Spacing Unit (Y/N), If No, describe and is approval of non-standard unit requested in this application?                   | No. Approval of a non-standard horizontal spacing unit is requested in this application.                                                                                                               |  |  |  |  |
| Other Situations                                                                                                                                   |                                                                                                                                                                                                        |  |  |  |  |
| Depth Severance: Y/N. If yes, description                                                                                                          | N/A                                                                                                                                                                                                    |  |  |  |  |
| Proximity Tracts: If yes, description                                                                                                              | N/A                                                                                                                                                                                                    |  |  |  |  |
| Proximity Defining Well: if yes, description                                                                                                       | N/A                                                                                                                                                                                                    |  |  |  |  |
| Applicant's Ownership in Each Tract                                                                                                                | Exhibit A-3                                                                                                                                                                                            |  |  |  |  |
| Well(s)                                                                                                                                            |                                                                                                                                                                                                        |  |  |  |  |
| Name & API (if assigned), surface and bottom hole location, footages, completion target, orientation, completion status (standard or non-standard) | Add wells as needed                                                                                                                                                                                    |  |  |  |  |
| Well #1                                                                                                                                            | Michelada 5 Fed Com 132H (API #) SHL: 419' FNL & 1581' FWL (Lot 3), Section 5, T20S, R30E BHL: 2310' FNL & 10' FEL (Unit H), Section 3, T20S, R30E Completion Target: Bone Spring (Approx. 9,410' TVD) |  |  |  |  |
| Well #2                                                                                                                                            | Michelada 5 Fed Com 122H (API #) SHL: 435' FNL & 1645' FWL (Lot 3), Section 5, T20S, R30E BHL: 1980' FNL & 10' FEL (Unit H), Section 3, T20S, R30E                                                     |  |  |  |  |
| Released to Imaging: 1/18/2024 3:31:08 PM                                                                                                          | Completion Target: Bone Spring (Approx. 8,142' TVD)                                                                                                                                                    |  |  |  |  |