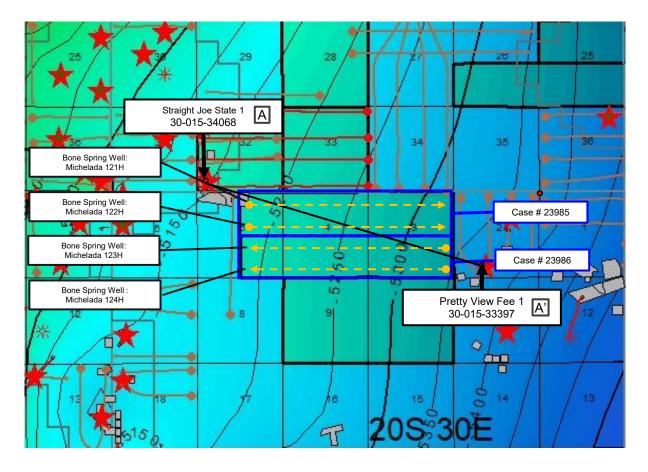

#### **NOTICE OF AMENDED EXHIBITS**

In accordance with the Division's request at the January 18, 2024 hearing, Colgate Production, LLC is providing the attached amended exhibit packet, which includes an updated Exhibit A-2 (C-102s).

#### ALL INFORMATION IN THE APPLICATION MUST BE SUPPORTED BY SIGNED AFFIDAVITS

| ALL INFORMATION IN THE APPLICATION MUST BE SU                                                                                                      | SUPPORTED BY SIGNED AFFIDAVITS                                                                                                                                                                         |  |  |  |  |
|----------------------------------------------------------------------------------------------------------------------------------------------------|--------------------------------------------------------------------------------------------------------------------------------------------------------------------------------------------------------|--|--|--|--|
| Case: 23985                                                                                                                                        | APPLICANT'S RESPONSE                                                                                                                                                                                   |  |  |  |  |
| Date                                                                                                                                               | January 4, 2024                                                                                                                                                                                        |  |  |  |  |
| Applicant                                                                                                                                          | Colgate Production, LLC                                                                                                                                                                                |  |  |  |  |
| Designated Operator & OGRID (affiliation if applicable)                                                                                            | OGRID No. 372165 (Permian Resources Operating, LLC)                                                                                                                                                    |  |  |  |  |
| Applicant's Counsel:                                                                                                                               | Hinkle Shanor LLP                                                                                                                                                                                      |  |  |  |  |
| Case Title:                                                                                                                                        | Application of Colgate Production, LLC for Compulsory Pooling and Approval of Non-Standard Spacing Unit, Eddy County, New Mexico.                                                                      |  |  |  |  |
| Entries of Appearance/Intervenors:                                                                                                                 | None.                                                                                                                                                                                                  |  |  |  |  |
| Well Family                                                                                                                                        | Michelada                                                                                                                                                                                              |  |  |  |  |
| Formation/Pool                                                                                                                                     |                                                                                                                                                                                                        |  |  |  |  |
| Formation Name(s) or Vertical Extent:                                                                                                              | Bone Spring Formation                                                                                                                                                                                  |  |  |  |  |
| Primary Product (Oil or Gas):                                                                                                                      | Oil                                                                                                                                                                                                    |  |  |  |  |
| Pooling this vertical extent:                                                                                                                      | Bone Spring Formation                                                                                                                                                                                  |  |  |  |  |
| Pool Name and Pool Code:                                                                                                                           | Parkway & Gatuna Canyon; Bone Spring Pools (Codes 96688; 49622)                                                                                                                                        |  |  |  |  |
| Well Location Setback Rules:                                                                                                                       | Statewide                                                                                                                                                                                              |  |  |  |  |
| Spacing Unit                                                                                                                                       |                                                                                                                                                                                                        |  |  |  |  |
| Type (Horizontal/Vertical)                                                                                                                         | Horizontal                                                                                                                                                                                             |  |  |  |  |
| Size (Acres)                                                                                                                                       | 798.54 acres                                                                                                                                                                                           |  |  |  |  |
| Building Blocks:                                                                                                                                   | quarter-quarter                                                                                                                                                                                        |  |  |  |  |
| Orientation:                                                                                                                                       | West to East                                                                                                                                                                                           |  |  |  |  |
| Description: TRS/County                                                                                                                            | N/2 of irregular Sections 3 and 4, and NE/4 of irregular Section 5, Township 20 South, Range 30 East, Eddy County                                                                                      |  |  |  |  |
| Standard Horizontal Well Spacing Unit (Y/N), If No, describe and is approval of non-standard unit requested in this application?                   | No. Approval of a non-standard horizontal spacing unit is requested in this application.                                                                                                               |  |  |  |  |
| Other Situations                                                                                                                                   |                                                                                                                                                                                                        |  |  |  |  |
| Depth Severance: Y/N. If yes, description                                                                                                          | N/A                                                                                                                                                                                                    |  |  |  |  |
| Proximity Tracts: If yes, description                                                                                                              | N/A                                                                                                                                                                                                    |  |  |  |  |
| Proximity Defining Well: if yes, description                                                                                                       | N/A                                                                                                                                                                                                    |  |  |  |  |
| Applicant's Ownership in Each Tract                                                                                                                | Exhibit A-3                                                                                                                                                                                            |  |  |  |  |
| Well(s)                                                                                                                                            |                                                                                                                                                                                                        |  |  |  |  |
| Name & API (if assigned), surface and bottom hole location, footages, completion target, orientation, completion status (standard or non-standard) | Add wells as needed                                                                                                                                                                                    |  |  |  |  |
| Well #1                                                                                                                                            | Michelada 5 Fed Com 132H (API #) SHL: 419' FNL & 1581' FWL (Lot 3), Section 5, T20S, R30E BHL: 2310' FNL & 10' FEL (Unit H), Section 3, T20S, R30E Completion Target: Bone Spring (Approx. 9,410' TVD) |  |  |  |  |
| Well #2                                                                                                                                            | Michelada 5 Fed Com 122H (API #) SHL: 435' FNL & 1645' FWL (Lot 3), Section 5, T20S, R30E BHL: 1980' FNL & 10' FEL (Unit H), Section 3, T20S, R30E                                                     |  |  |  |  |
| Released to Imaging: 1/18/2024 3:31:08 PM                                                                                                          | Completion Target: Bone Spring (Approx. 8,142' TVD)                                                                                                                                                    |  |  |  |  |