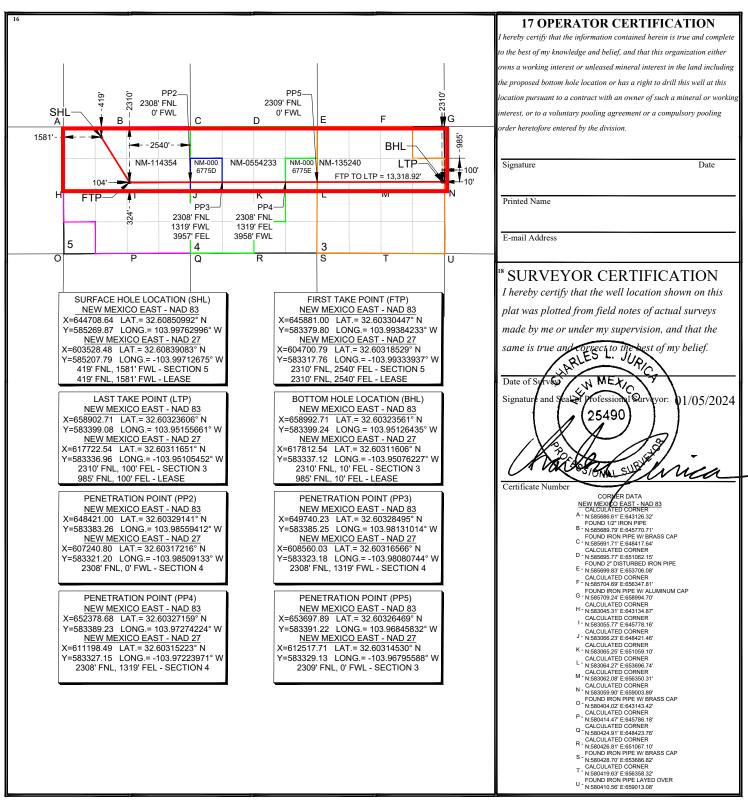

#### ALL INFORMATION IN THE APPLICATION MUST BE SUPPORTED BY SIGNED AFFIDAVITS

| ALL INFORMATION IN THE APPLICATION MUST BE SU                                                                                                      | SUPPORTED BY SIGNED AFFIDAVITS                                                                                                                                                                         |  |  |  |  |
|----------------------------------------------------------------------------------------------------------------------------------------------------|--------------------------------------------------------------------------------------------------------------------------------------------------------------------------------------------------------|--|--|--|--|
| Case: 23985                                                                                                                                        | APPLICANT'S RESPONSE                                                                                                                                                                                   |  |  |  |  |
| Date                                                                                                                                               | January 4, 2024                                                                                                                                                                                        |  |  |  |  |
| Applicant                                                                                                                                          | Colgate Production, LLC                                                                                                                                                                                |  |  |  |  |
| Designated Operator & OGRID (affiliation if applicable)                                                                                            | OGRID No. 372165 (Permian Resources Operating, LLC)                                                                                                                                                    |  |  |  |  |
| Applicant's Counsel:                                                                                                                               | Hinkle Shanor LLP                                                                                                                                                                                      |  |  |  |  |
| Case Title:                                                                                                                                        | Application of Colgate Production, LLC for Compulsory Pooling and Approval of Non-Standard Spacing Unit, Eddy County, New Mexico.                                                                      |  |  |  |  |
| Entries of Appearance/Intervenors:                                                                                                                 | None.                                                                                                                                                                                                  |  |  |  |  |
| Well Family                                                                                                                                        | Michelada                                                                                                                                                                                              |  |  |  |  |
| Formation/Pool                                                                                                                                     |                                                                                                                                                                                                        |  |  |  |  |
| Formation Name(s) or Vertical Extent:                                                                                                              | Bone Spring Formation                                                                                                                                                                                  |  |  |  |  |
| Primary Product (Oil or Gas):                                                                                                                      | Oil                                                                                                                                                                                                    |  |  |  |  |
| Pooling this vertical extent:                                                                                                                      | Bone Spring Formation                                                                                                                                                                                  |  |  |  |  |
| Pool Name and Pool Code:                                                                                                                           | Parkway & Gatuna Canyon; Bone Spring Pools (Codes 96688; 49622)                                                                                                                                        |  |  |  |  |
| Well Location Setback Rules:                                                                                                                       | Statewide                                                                                                                                                                                              |  |  |  |  |
| Spacing Unit                                                                                                                                       |                                                                                                                                                                                                        |  |  |  |  |
| Type (Horizontal/Vertical)                                                                                                                         | Horizontal                                                                                                                                                                                             |  |  |  |  |
| Size (Acres)                                                                                                                                       | 798.54 acres                                                                                                                                                                                           |  |  |  |  |
| Building Blocks:                                                                                                                                   | quarter-quarter                                                                                                                                                                                        |  |  |  |  |
| Orientation:                                                                                                                                       | West to East                                                                                                                                                                                           |  |  |  |  |
| Description: TRS/County                                                                                                                            | N/2 of irregular Sections 3 and 4, and NE/4 of irregular Section 5, Township 20 South, Range 30 East, Eddy County                                                                                      |  |  |  |  |
| Standard Horizontal Well Spacing Unit (Y/N), If No, describe and is approval of non-standard unit requested in this application?                   | No. Approval of a non-standard horizontal spacing unit is requested in this application.                                                                                                               |  |  |  |  |
| Other Situations                                                                                                                                   |                                                                                                                                                                                                        |  |  |  |  |
| Depth Severance: Y/N. If yes, description                                                                                                          | N/A                                                                                                                                                                                                    |  |  |  |  |
| Proximity Tracts: If yes, description                                                                                                              | N/A                                                                                                                                                                                                    |  |  |  |  |
| Proximity Defining Well: if yes, description                                                                                                       | N/A                                                                                                                                                                                                    |  |  |  |  |
| Applicant's Ownership in Each Tract                                                                                                                | Exhibit A-3                                                                                                                                                                                            |  |  |  |  |
| Well(s)                                                                                                                                            |                                                                                                                                                                                                        |  |  |  |  |
| Name & API (if assigned), surface and bottom hole location, footages, completion target, orientation, completion status (standard or non-standard) | Add wells as needed                                                                                                                                                                                    |  |  |  |  |
| Well #1                                                                                                                                            | Michelada 5 Fed Com 132H (API #) SHL: 419' FNL & 1581' FWL (Lot 3), Section 5, T20S, R30E BHL: 2310' FNL & 10' FEL (Unit H), Section 3, T20S, R30E Completion Target: Bone Spring (Approx. 9,410' TVD) |  |  |  |  |
| Well #2                                                                                                                                            | Michelada 5 Fed Com 122H (API #) SHL: 435' FNL & 1645' FWL (Lot 3), Section 5, T20S, R30E BHL: 1980' FNL & 10' FEL (Unit H), Section 3, T20S, R30E                                                     |  |  |  |  |
| Released to Imaging: 1/18/2024 3:31:08 PM                                                                                                          | Completion Target: Bone Spring (Approx. 8,142' TVD)                                                                                                                                                    |  |  |  |  |