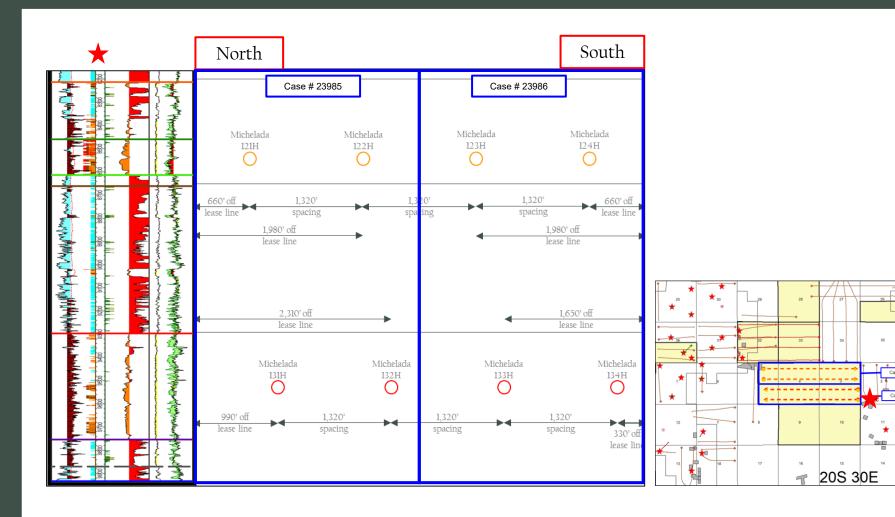

#### **NOTICE OF AMENDED EXHIBITS**

In accordance with the Division's request at the January 18, 2024 hearing, Colgate Production, LLC is providing the attached amended exhibit packet, which includes an updated Exhibit A-2 (C-102s).

#### ALL INFORMATION IN THE APPLICATION MUST BE SUPPORTED BY SIGNED AFFIDAVITS

| ALL INFORMATION IN THE APPLICATION MUST BE SU                                                                                                      | SUPPORTED BY SIGNED AFFIDAVITS                                                                                                                                                                         |  |  |  |  |
|----------------------------------------------------------------------------------------------------------------------------------------------------|--------------------------------------------------------------------------------------------------------------------------------------------------------------------------------------------------------|--|--|--|--|
| Case: 23985                                                                                                                                        | APPLICANT'S RESPONSE                                                                                                                                                                                   |  |  |  |  |
| Date                                                                                                                                               | January 4, 2024                                                                                                                                                                                        |  |  |  |  |
| Applicant                                                                                                                                          | Colgate Production, LLC                                                                                                                                                                                |  |  |  |  |
| Designated Operator & OGRID (affiliation if applicable)                                                                                            | OGRID No. 372165 (Permian Resources Operating, LLC)                                                                                                                                                    |  |  |  |  |
| Applicant's Counsel:                                                                                                                               | Hinkle Shanor LLP                                                                                                                                                                                      |  |  |  |  |
| Case Title:                                                                                                                                        | Application of Colgate Production, LLC for Compulsory Pooling and Approval of Non-Standard Spacing Unit, Eddy County, New Mexico.                                                                      |  |  |  |  |
| Entries of Appearance/Intervenors:                                                                                                                 | None.                                                                                                                                                                                                  |  |  |  |  |
| Well Family                                                                                                                                        | Michelada                                                                                                                                                                                              |  |  |  |  |
| Formation/Pool                                                                                                                                     |                                                                                                                                                                                                        |  |  |  |  |
| Formation Name(s) or Vertical Extent:                                                                                                              | Bone Spring Formation                                                                                                                                                                                  |  |  |  |  |
| Primary Product (Oil or Gas):                                                                                                                      | Oil                                                                                                                                                                                                    |  |  |  |  |
| Pooling this vertical extent:                                                                                                                      | Bone Spring Formation                                                                                                                                                                                  |  |  |  |  |
| Pool Name and Pool Code:                                                                                                                           | Parkway & Gatuna Canyon; Bone Spring Pools (Codes 96688; 49622)                                                                                                                                        |  |  |  |  |
| Well Location Setback Rules:                                                                                                                       | Statewide                                                                                                                                                                                              |  |  |  |  |
| Spacing Unit                                                                                                                                       |                                                                                                                                                                                                        |  |  |  |  |
| Type (Horizontal/Vertical)                                                                                                                         | Horizontal                                                                                                                                                                                             |  |  |  |  |
| Size (Acres)                                                                                                                                       | 798.54 acres                                                                                                                                                                                           |  |  |  |  |
| Building Blocks:                                                                                                                                   | quarter-quarter                                                                                                                                                                                        |  |  |  |  |
| Orientation:                                                                                                                                       | West to East                                                                                                                                                                                           |  |  |  |  |
| Description: TRS/County                                                                                                                            | N/2 of irregular Sections 3 and 4, and NE/4 of irregular Section 5, Township 20 South, Range 30 East, Eddy County                                                                                      |  |  |  |  |
| Standard Horizontal Well Spacing Unit (Y/N), If No, describe and is approval of non-standard unit requested in this application?                   | No. Approval of a non-standard horizontal spacing unit is requested in this application.                                                                                                               |  |  |  |  |
| Other Situations                                                                                                                                   |                                                                                                                                                                                                        |  |  |  |  |
| Depth Severance: Y/N. If yes, description                                                                                                          | N/A                                                                                                                                                                                                    |  |  |  |  |
| Proximity Tracts: If yes, description                                                                                                              | N/A                                                                                                                                                                                                    |  |  |  |  |
| Proximity Defining Well: if yes, description                                                                                                       | N/A                                                                                                                                                                                                    |  |  |  |  |
| Applicant's Ownership in Each Tract                                                                                                                | Exhibit A-3                                                                                                                                                                                            |  |  |  |  |
| Well(s)                                                                                                                                            |                                                                                                                                                                                                        |  |  |  |  |
| Name & API (if assigned), surface and bottom hole location, footages, completion target, orientation, completion status (standard or non-standard) | Add wells as needed                                                                                                                                                                                    |  |  |  |  |
| Well #1                                                                                                                                            | Michelada 5 Fed Com 132H (API #) SHL: 419' FNL & 1581' FWL (Lot 3), Section 5, T20S, R30E BHL: 2310' FNL & 10' FEL (Unit H), Section 3, T20S, R30E Completion Target: Bone Spring (Approx. 9,410' TVD) |  |  |  |  |
| Well #2                                                                                                                                            | Michelada 5 Fed Com 122H (API #) SHL: 435' FNL & 1645' FWL (Lot 3), Section 5, T20S, R30E BHL: 1980' FNL & 10' FEL (Unit H), Section 3, T20S, R30E                                                     |  |  |  |  |
| Released to Imaging: 1/18/2024 3:31:08 PM                                                                                                          | Completion Target: Bone Spring (Approx. 8,142' TVD)                                                                                                                                                    |  |  |  |  |