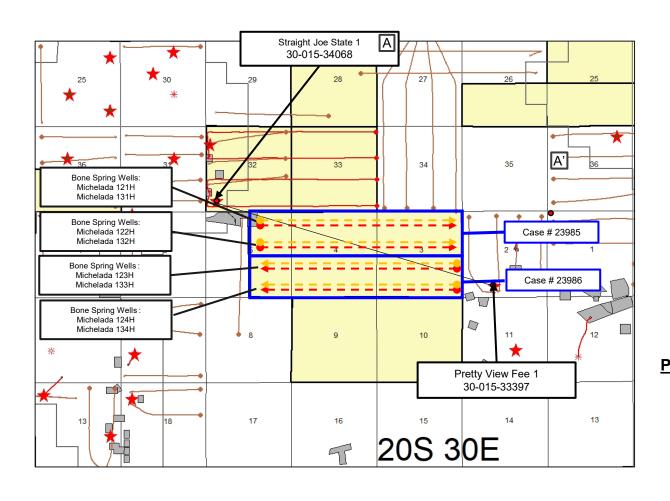

#### ALL INFORMATION IN THE APPLICATION MUST BE SUPPORTED BY SIGNED AFFIDAVITS

| ALL INFORMATION IN THE APPLICATION MUST BE SU                                                                                                      | SUPPORTED BY SIGNED AFFIDAVITS                                                                                                                                                                         |  |  |  |  |
|----------------------------------------------------------------------------------------------------------------------------------------------------|--------------------------------------------------------------------------------------------------------------------------------------------------------------------------------------------------------|--|--|--|--|
| Case: 23985                                                                                                                                        | APPLICANT'S RESPONSE                                                                                                                                                                                   |  |  |  |  |
| Date                                                                                                                                               | January 4, 2024                                                                                                                                                                                        |  |  |  |  |
| Applicant                                                                                                                                          | Colgate Production, LLC                                                                                                                                                                                |  |  |  |  |
| Designated Operator & OGRID (affiliation if applicable)                                                                                            | OGRID No. 372165 (Permian Resources Operating, LLC)                                                                                                                                                    |  |  |  |  |
| Applicant's Counsel:                                                                                                                               | Hinkle Shanor LLP                                                                                                                                                                                      |  |  |  |  |
| Case Title:                                                                                                                                        | Application of Colgate Production, LLC for Compulsory Pooling and Approval of Non-Standard Spacing Unit, Eddy County, New Mexico.                                                                      |  |  |  |  |
| Entries of Appearance/Intervenors:                                                                                                                 | None.                                                                                                                                                                                                  |  |  |  |  |
| Well Family                                                                                                                                        | Michelada                                                                                                                                                                                              |  |  |  |  |
| Formation/Pool                                                                                                                                     |                                                                                                                                                                                                        |  |  |  |  |
| Formation Name(s) or Vertical Extent:                                                                                                              | Bone Spring Formation                                                                                                                                                                                  |  |  |  |  |
| Primary Product (Oil or Gas):                                                                                                                      | Oil                                                                                                                                                                                                    |  |  |  |  |
| Pooling this vertical extent:                                                                                                                      | Bone Spring Formation                                                                                                                                                                                  |  |  |  |  |
| Pool Name and Pool Code:                                                                                                                           | Parkway & Gatuna Canyon; Bone Spring Pools (Codes 96688; 49622)                                                                                                                                        |  |  |  |  |
| Well Location Setback Rules:                                                                                                                       | Statewide                                                                                                                                                                                              |  |  |  |  |
| Spacing Unit                                                                                                                                       |                                                                                                                                                                                                        |  |  |  |  |
| Type (Horizontal/Vertical)                                                                                                                         | Horizontal                                                                                                                                                                                             |  |  |  |  |
| Size (Acres)                                                                                                                                       | 798.54 acres                                                                                                                                                                                           |  |  |  |  |
| Building Blocks:                                                                                                                                   | quarter-quarter                                                                                                                                                                                        |  |  |  |  |
| Orientation:                                                                                                                                       | West to East                                                                                                                                                                                           |  |  |  |  |
| Description: TRS/County                                                                                                                            | N/2 of irregular Sections 3 and 4, and NE/4 of irregular Section 5, Township 20 South, Range 30 East, Eddy County                                                                                      |  |  |  |  |
| Standard Horizontal Well Spacing Unit (Y/N), If No, describe and is approval of non-standard unit requested in this application?                   | No. Approval of a non-standard horizontal spacing unit is requested in this application.                                                                                                               |  |  |  |  |
| Other Situations                                                                                                                                   |                                                                                                                                                                                                        |  |  |  |  |
| Depth Severance: Y/N. If yes, description                                                                                                          | N/A                                                                                                                                                                                                    |  |  |  |  |
| Proximity Tracts: If yes, description                                                                                                              | N/A                                                                                                                                                                                                    |  |  |  |  |
| Proximity Defining Well: if yes, description                                                                                                       | N/A                                                                                                                                                                                                    |  |  |  |  |
| Applicant's Ownership in Each Tract                                                                                                                | Exhibit A-3                                                                                                                                                                                            |  |  |  |  |
| Well(s)                                                                                                                                            |                                                                                                                                                                                                        |  |  |  |  |
| Name & API (if assigned), surface and bottom hole location, footages, completion target, orientation, completion status (standard or non-standard) | Add wells as needed                                                                                                                                                                                    |  |  |  |  |
| Well #1                                                                                                                                            | Michelada 5 Fed Com 132H (API #) SHL: 419' FNL & 1581' FWL (Lot 3), Section 5, T20S, R30E BHL: 2310' FNL & 10' FEL (Unit H), Section 3, T20S, R30E Completion Target: Bone Spring (Approx. 9,410' TVD) |  |  |  |  |
| Well #2                                                                                                                                            | Michelada 5 Fed Com 122H (API #) SHL: 435' FNL & 1645' FWL (Lot 3), Section 5, T20S, R30E BHL: 1980' FNL & 10' FEL (Unit H), Section 3, T20S, R30E                                                     |  |  |  |  |
| Released to Imaging: 1/18/2024 3:31:08 PM                                                                                                          | Completion Target: Bone Spring (Approx. 8,142' TVD)                                                                                                                                                    |  |  |  |  |