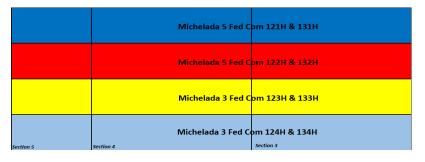

#### ALL INFORMATION IN THE APPLICATION MUST BE SUPPORTED BY SIGNED AFFIDAVITS

| ALL INFORMATION IN THE APPLICATION MUST BE SU                                                                                                      | SUPPORTED BY SIGNED AFFIDAVITS                                                                                                                                                                         |  |  |  |  |
|----------------------------------------------------------------------------------------------------------------------------------------------------|--------------------------------------------------------------------------------------------------------------------------------------------------------------------------------------------------------|--|--|--|--|
| Case: 23985                                                                                                                                        | APPLICANT'S RESPONSE                                                                                                                                                                                   |  |  |  |  |
| Date                                                                                                                                               | January 4, 2024                                                                                                                                                                                        |  |  |  |  |
| Applicant                                                                                                                                          | Colgate Production, LLC                                                                                                                                                                                |  |  |  |  |
| Designated Operator & OGRID (affiliation if applicable)                                                                                            | OGRID No. 372165 (Permian Resources Operating, LLC)                                                                                                                                                    |  |  |  |  |
| Applicant's Counsel:                                                                                                                               | Hinkle Shanor LLP                                                                                                                                                                                      |  |  |  |  |
| Case Title:                                                                                                                                        | Application of Colgate Production, LLC for Compulsory Pooling and Approval of Non-Standard Spacing Unit, Eddy County, New Mexico.                                                                      |  |  |  |  |
| Entries of Appearance/Intervenors:                                                                                                                 | None.                                                                                                                                                                                                  |  |  |  |  |
| Well Family                                                                                                                                        | Michelada                                                                                                                                                                                              |  |  |  |  |
| Formation/Pool                                                                                                                                     |                                                                                                                                                                                                        |  |  |  |  |
| Formation Name(s) or Vertical Extent:                                                                                                              | Bone Spring Formation                                                                                                                                                                                  |  |  |  |  |
| Primary Product (Oil or Gas):                                                                                                                      | Oil                                                                                                                                                                                                    |  |  |  |  |
| Pooling this vertical extent:                                                                                                                      | Bone Spring Formation                                                                                                                                                                                  |  |  |  |  |
| Pool Name and Pool Code:                                                                                                                           | Parkway & Gatuna Canyon; Bone Spring Pools (Codes 96688; 49622)                                                                                                                                        |  |  |  |  |
| Well Location Setback Rules:                                                                                                                       | Statewide                                                                                                                                                                                              |  |  |  |  |
| Spacing Unit                                                                                                                                       |                                                                                                                                                                                                        |  |  |  |  |
| Type (Horizontal/Vertical)                                                                                                                         | Horizontal                                                                                                                                                                                             |  |  |  |  |
| Size (Acres)                                                                                                                                       | 798.54 acres                                                                                                                                                                                           |  |  |  |  |
| Building Blocks:                                                                                                                                   | quarter-quarter                                                                                                                                                                                        |  |  |  |  |
| Orientation:                                                                                                                                       | West to East                                                                                                                                                                                           |  |  |  |  |
| Description: TRS/County                                                                                                                            | N/2 of irregular Sections 3 and 4, and NE/4 of irregular Section 5, Township 20 South, Range 30 East, Eddy County                                                                                      |  |  |  |  |
| Standard Horizontal Well Spacing Unit (Y/N), If No, describe and is approval of non-standard unit requested in this application?                   | No. Approval of a non-standard horizontal spacing unit is requested in this application.                                                                                                               |  |  |  |  |
| Other Situations                                                                                                                                   |                                                                                                                                                                                                        |  |  |  |  |
| Depth Severance: Y/N. If yes, description                                                                                                          | N/A                                                                                                                                                                                                    |  |  |  |  |
| Proximity Tracts: If yes, description                                                                                                              | N/A                                                                                                                                                                                                    |  |  |  |  |
| Proximity Defining Well: if yes, description                                                                                                       | N/A                                                                                                                                                                                                    |  |  |  |  |
| Applicant's Ownership in Each Tract                                                                                                                | Exhibit A-3                                                                                                                                                                                            |  |  |  |  |
| Well(s)                                                                                                                                            |                                                                                                                                                                                                        |  |  |  |  |
| Name & API (if assigned), surface and bottom hole location, footages, completion target, orientation, completion status (standard or non-standard) | Add wells as needed                                                                                                                                                                                    |  |  |  |  |
| Well #1                                                                                                                                            | Michelada 5 Fed Com 132H (API #) SHL: 419' FNL & 1581' FWL (Lot 3), Section 5, T20S, R30E BHL: 2310' FNL & 10' FEL (Unit H), Section 3, T20S, R30E Completion Target: Bone Spring (Approx. 9,410' TVD) |  |  |  |  |
| Well #2                                                                                                                                            | Michelada 5 Fed Com 122H (API #) SHL: 435' FNL & 1645' FWL (Lot 3), Section 5, T20S, R30E BHL: 1980' FNL & 10' FEL (Unit H), Section 3, T20S, R30E                                                     |  |  |  |  |
| Released to Imaging: 1/18/2024 3:31:08 PM                                                                                                          | Completion Target: Bone Spring (Approx. 8,142' TVD)                                                                                                                                                    |  |  |  |  |