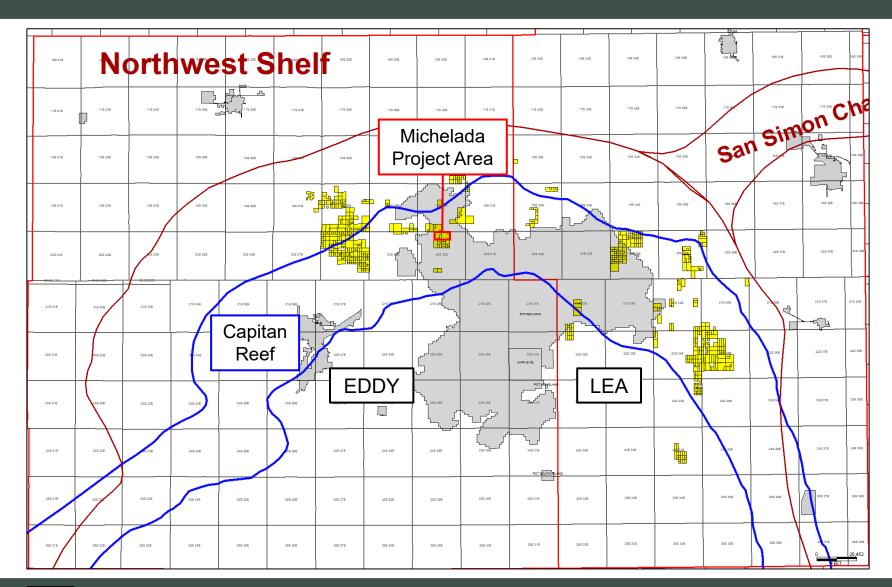

#### ALL INFORMATION IN THE APPLICATION MUST BE SUPPORTED BY SIGNED AFFIDAVITS

| ALL INFORMATION IN THE APPLICATION MUST BE SU                                                                                                      | SUPPORTED BY SIGNED AFFIDAVITS                                                                                                                                                                         |  |  |  |  |
|----------------------------------------------------------------------------------------------------------------------------------------------------|--------------------------------------------------------------------------------------------------------------------------------------------------------------------------------------------------------|--|--|--|--|
| Case: 23985                                                                                                                                        | APPLICANT'S RESPONSE                                                                                                                                                                                   |  |  |  |  |
| Date                                                                                                                                               | January 4, 2024                                                                                                                                                                                        |  |  |  |  |
| Applicant                                                                                                                                          | Colgate Production, LLC                                                                                                                                                                                |  |  |  |  |
| Designated Operator & OGRID (affiliation if applicable)                                                                                            | OGRID No. 372165 (Permian Resources Operating, LLC)                                                                                                                                                    |  |  |  |  |
| Applicant's Counsel:                                                                                                                               | Hinkle Shanor LLP                                                                                                                                                                                      |  |  |  |  |
| Case Title:                                                                                                                                        | Application of Colgate Production, LLC for Compulsory Pooling and Approval of Non-Standard Spacing Unit, Eddy County, New Mexico.                                                                      |  |  |  |  |
| Entries of Appearance/Intervenors:                                                                                                                 | None.                                                                                                                                                                                                  |  |  |  |  |
| Well Family                                                                                                                                        | Michelada                                                                                                                                                                                              |  |  |  |  |
| Formation/Pool                                                                                                                                     |                                                                                                                                                                                                        |  |  |  |  |
| Formation Name(s) or Vertical Extent:                                                                                                              | Bone Spring Formation                                                                                                                                                                                  |  |  |  |  |
| Primary Product (Oil or Gas):                                                                                                                      | Oil                                                                                                                                                                                                    |  |  |  |  |
| Pooling this vertical extent:                                                                                                                      | Bone Spring Formation                                                                                                                                                                                  |  |  |  |  |
| Pool Name and Pool Code:                                                                                                                           | Parkway & Gatuna Canyon; Bone Spring Pools (Codes 96688; 49622)                                                                                                                                        |  |  |  |  |
| Well Location Setback Rules:                                                                                                                       | Statewide                                                                                                                                                                                              |  |  |  |  |
| Spacing Unit                                                                                                                                       |                                                                                                                                                                                                        |  |  |  |  |
| Type (Horizontal/Vertical)                                                                                                                         | Horizontal                                                                                                                                                                                             |  |  |  |  |
| Size (Acres)                                                                                                                                       | 798.54 acres                                                                                                                                                                                           |  |  |  |  |
| Building Blocks:                                                                                                                                   | quarter-quarter                                                                                                                                                                                        |  |  |  |  |
| Orientation:                                                                                                                                       | West to East                                                                                                                                                                                           |  |  |  |  |
| Description: TRS/County                                                                                                                            | N/2 of irregular Sections 3 and 4, and NE/4 of irregular Section 5, Township 20 South, Range 30 East, Eddy County                                                                                      |  |  |  |  |
| Standard Horizontal Well Spacing Unit (Y/N), If No, describe and is approval of non-standard unit requested in this application?                   | No. Approval of a non-standard horizontal spacing unit is requested in this application.                                                                                                               |  |  |  |  |
| Other Situations                                                                                                                                   |                                                                                                                                                                                                        |  |  |  |  |
| Depth Severance: Y/N. If yes, description                                                                                                          | N/A                                                                                                                                                                                                    |  |  |  |  |
| Proximity Tracts: If yes, description                                                                                                              | N/A                                                                                                                                                                                                    |  |  |  |  |
| Proximity Defining Well: if yes, description                                                                                                       | N/A                                                                                                                                                                                                    |  |  |  |  |
| Applicant's Ownership in Each Tract                                                                                                                | Exhibit A-3                                                                                                                                                                                            |  |  |  |  |
| Well(s)                                                                                                                                            |                                                                                                                                                                                                        |  |  |  |  |
| Name & API (if assigned), surface and bottom hole location, footages, completion target, orientation, completion status (standard or non-standard) | Add wells as needed                                                                                                                                                                                    |  |  |  |  |
| Well #1                                                                                                                                            | Michelada 5 Fed Com 132H (API #) SHL: 419' FNL & 1581' FWL (Lot 3), Section 5, T20S, R30E BHL: 2310' FNL & 10' FEL (Unit H), Section 3, T20S, R30E Completion Target: Bone Spring (Approx. 9,410' TVD) |  |  |  |  |
| Well #2                                                                                                                                            | Michelada 5 Fed Com 122H (API #) SHL: 435' FNL & 1645' FWL (Lot 3), Section 5, T20S, R30E BHL: 1980' FNL & 10' FEL (Unit H), Section 3, T20S, R30E                                                     |  |  |  |  |
| Released to Imaging: 1/18/2024 3:31:08 PM                                                                                                          | Completion Target: Bone Spring (Approx. 8,142' TVD)                                                                                                                                                    |  |  |  |  |