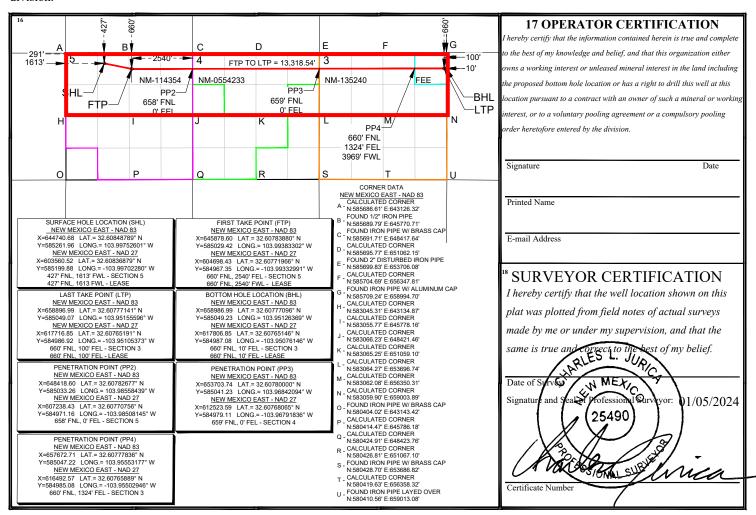

#### **NOTICE OF AMENDED EXHIBITS**

In accordance with the Division's request at the January 18, 2024 hearing, Colgate Production, LLC is providing the attached amended exhibit packet, which includes an updated Exhibit A-2 (C-102s).

#### ALL INFORMATION IN THE APPLICATION MUST BE SUPPORTED BY SIGNED AFFIDAVITS

| ALL INFORMATION IN THE APPLICATION MUST BE SU                                                                                                      | SUPPORTED BY SIGNED AFFIDAVITS                                                                                                                                                                         |  |  |  |  |
|----------------------------------------------------------------------------------------------------------------------------------------------------|--------------------------------------------------------------------------------------------------------------------------------------------------------------------------------------------------------|--|--|--|--|
| Case: 23985                                                                                                                                        | APPLICANT'S RESPONSE                                                                                                                                                                                   |  |  |  |  |
| Date                                                                                                                                               | January 4, 2024                                                                                                                                                                                        |  |  |  |  |
| Applicant                                                                                                                                          | Colgate Production, LLC                                                                                                                                                                                |  |  |  |  |
| Designated Operator & OGRID (affiliation if applicable)                                                                                            | OGRID No. 372165 (Permian Resources Operating, LLC)                                                                                                                                                    |  |  |  |  |
| Applicant's Counsel:                                                                                                                               | Hinkle Shanor LLP                                                                                                                                                                                      |  |  |  |  |
| Case Title:                                                                                                                                        | Application of Colgate Production, LLC for Compulsory Pooling and Approval of Non-Standard Spacing Unit, Eddy County, New Mexico.                                                                      |  |  |  |  |
| Entries of Appearance/Intervenors:                                                                                                                 | None.                                                                                                                                                                                                  |  |  |  |  |
| Well Family                                                                                                                                        | Michelada                                                                                                                                                                                              |  |  |  |  |
| Formation/Pool                                                                                                                                     |                                                                                                                                                                                                        |  |  |  |  |
| Formation Name(s) or Vertical Extent:                                                                                                              | Bone Spring Formation                                                                                                                                                                                  |  |  |  |  |
| Primary Product (Oil or Gas):                                                                                                                      | Oil                                                                                                                                                                                                    |  |  |  |  |
| Pooling this vertical extent:                                                                                                                      | Bone Spring Formation                                                                                                                                                                                  |  |  |  |  |
| Pool Name and Pool Code:                                                                                                                           | Parkway & Gatuna Canyon; Bone Spring Pools (Codes 96688; 49622)                                                                                                                                        |  |  |  |  |
| Well Location Setback Rules:                                                                                                                       | Statewide                                                                                                                                                                                              |  |  |  |  |
| Spacing Unit                                                                                                                                       |                                                                                                                                                                                                        |  |  |  |  |
| Type (Horizontal/Vertical)                                                                                                                         | Horizontal                                                                                                                                                                                             |  |  |  |  |
| Size (Acres)                                                                                                                                       | 798.54 acres                                                                                                                                                                                           |  |  |  |  |
| Building Blocks:                                                                                                                                   | quarter-quarter                                                                                                                                                                                        |  |  |  |  |
| Orientation:                                                                                                                                       | West to East                                                                                                                                                                                           |  |  |  |  |
| Description: TRS/County                                                                                                                            | N/2 of irregular Sections 3 and 4, and NE/4 of irregular Section 5, Township 20 South, Range 30 East, Eddy County                                                                                      |  |  |  |  |
| Standard Horizontal Well Spacing Unit (Y/N), If No, describe and is approval of non-standard unit requested in this application?                   | No. Approval of a non-standard horizontal spacing unit is requested in this application.                                                                                                               |  |  |  |  |
| Other Situations                                                                                                                                   |                                                                                                                                                                                                        |  |  |  |  |
| Depth Severance: Y/N. If yes, description                                                                                                          | N/A                                                                                                                                                                                                    |  |  |  |  |
| Proximity Tracts: If yes, description                                                                                                              | N/A                                                                                                                                                                                                    |  |  |  |  |
| Proximity Defining Well: if yes, description                                                                                                       | N/A                                                                                                                                                                                                    |  |  |  |  |
| Applicant's Ownership in Each Tract                                                                                                                | Exhibit A-3                                                                                                                                                                                            |  |  |  |  |
| Well(s)                                                                                                                                            |                                                                                                                                                                                                        |  |  |  |  |
| Name & API (if assigned), surface and bottom hole location, footages, completion target, orientation, completion status (standard or non-standard) | Add wells as needed                                                                                                                                                                                    |  |  |  |  |
| Well #1                                                                                                                                            | Michelada 5 Fed Com 132H (API #) SHL: 419' FNL & 1581' FWL (Lot 3), Section 5, T20S, R30E BHL: 2310' FNL & 10' FEL (Unit H), Section 3, T20S, R30E Completion Target: Bone Spring (Approx. 9,410' TVD) |  |  |  |  |
| Well #2                                                                                                                                            | Michelada 5 Fed Com 122H (API #) SHL: 435' FNL & 1645' FWL (Lot 3), Section 5, T20S, R30E BHL: 1980' FNL & 10' FEL (Unit H), Section 3, T20S, R30E                                                     |  |  |  |  |
| Released to Imaging: 1/18/2024 3:31:08 PM                                                                                                          | Completion Target: Bone Spring (Approx. 8,142' TVD)                                                                                                                                                    |  |  |  |  |