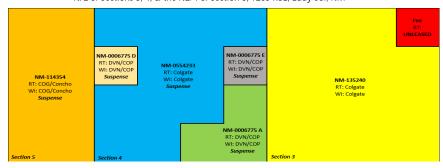

#### ALL INFORMATION IN THE APPLICATION MUST BE SUPPORTED BY SIGNED AFFIDAVITS

| ALL INFORMATION IN THE APPLICATION MUST BE SU                                                                                                      | SUPPORTED BY SIGNED AFFIDAVITS                                                                                                                                                                         |  |  |  |  |
|----------------------------------------------------------------------------------------------------------------------------------------------------|--------------------------------------------------------------------------------------------------------------------------------------------------------------------------------------------------------|--|--|--|--|
| Case: 23985                                                                                                                                        | APPLICANT'S RESPONSE                                                                                                                                                                                   |  |  |  |  |
| Date                                                                                                                                               | January 4, 2024                                                                                                                                                                                        |  |  |  |  |
| Applicant                                                                                                                                          | Colgate Production, LLC                                                                                                                                                                                |  |  |  |  |
| Designated Operator & OGRID (affiliation if applicable)                                                                                            | OGRID No. 372165 (Permian Resources Operating, LLC)                                                                                                                                                    |  |  |  |  |
| Applicant's Counsel:                                                                                                                               | Hinkle Shanor LLP                                                                                                                                                                                      |  |  |  |  |
| Case Title:                                                                                                                                        | Application of Colgate Production, LLC for Compulsory Pooling and Approval of Non-Standard Spacing Unit, Eddy County, New Mexico.                                                                      |  |  |  |  |
| Entries of Appearance/Intervenors:                                                                                                                 | None.                                                                                                                                                                                                  |  |  |  |  |
| Well Family                                                                                                                                        | Michelada                                                                                                                                                                                              |  |  |  |  |
| Formation/Pool                                                                                                                                     |                                                                                                                                                                                                        |  |  |  |  |
| Formation Name(s) or Vertical Extent:                                                                                                              | Bone Spring Formation                                                                                                                                                                                  |  |  |  |  |
| Primary Product (Oil or Gas):                                                                                                                      | Oil                                                                                                                                                                                                    |  |  |  |  |
| Pooling this vertical extent:                                                                                                                      | Bone Spring Formation                                                                                                                                                                                  |  |  |  |  |
| Pool Name and Pool Code:                                                                                                                           | Parkway & Gatuna Canyon; Bone Spring Pools (Codes 96688; 49622)                                                                                                                                        |  |  |  |  |
| Well Location Setback Rules:                                                                                                                       | Statewide                                                                                                                                                                                              |  |  |  |  |
| Spacing Unit                                                                                                                                       |                                                                                                                                                                                                        |  |  |  |  |
| Type (Horizontal/Vertical)                                                                                                                         | Horizontal                                                                                                                                                                                             |  |  |  |  |
| Size (Acres)                                                                                                                                       | 798.54 acres                                                                                                                                                                                           |  |  |  |  |
| Building Blocks:                                                                                                                                   | quarter-quarter                                                                                                                                                                                        |  |  |  |  |
| Orientation:                                                                                                                                       | West to East                                                                                                                                                                                           |  |  |  |  |
| Description: TRS/County                                                                                                                            | N/2 of irregular Sections 3 and 4, and NE/4 of irregular Section 5, Township 20 South, Range 30 East, Eddy County                                                                                      |  |  |  |  |
| Standard Horizontal Well Spacing Unit (Y/N), If No, describe and is approval of non-standard unit requested in this application?                   | No. Approval of a non-standard horizontal spacing unit is requested in this application.                                                                                                               |  |  |  |  |
| Other Situations                                                                                                                                   |                                                                                                                                                                                                        |  |  |  |  |
| Depth Severance: Y/N. If yes, description                                                                                                          | N/A                                                                                                                                                                                                    |  |  |  |  |
| Proximity Tracts: If yes, description                                                                                                              | N/A                                                                                                                                                                                                    |  |  |  |  |
| Proximity Defining Well: if yes, description                                                                                                       | N/A                                                                                                                                                                                                    |  |  |  |  |
| Applicant's Ownership in Each Tract                                                                                                                | Exhibit A-3                                                                                                                                                                                            |  |  |  |  |
| Well(s)                                                                                                                                            |                                                                                                                                                                                                        |  |  |  |  |
| Name & API (if assigned), surface and bottom hole location, footages, completion target, orientation, completion status (standard or non-standard) | Add wells as needed                                                                                                                                                                                    |  |  |  |  |
| Well #1                                                                                                                                            | Michelada 5 Fed Com 132H (API #) SHL: 419' FNL & 1581' FWL (Lot 3), Section 5, T20S, R30E BHL: 2310' FNL & 10' FEL (Unit H), Section 3, T20S, R30E Completion Target: Bone Spring (Approx. 9,410' TVD) |  |  |  |  |
| Well #2                                                                                                                                            | Michelada 5 Fed Com 122H (API #) SHL: 435' FNL & 1645' FWL (Lot 3), Section 5, T20S, R30E BHL: 1980' FNL & 10' FEL (Unit H), Section 3, T20S, R30E                                                     |  |  |  |  |
| Released to Imaging: 1/18/2024 3:31:08 PM                                                                                                          | Completion Target: Bone Spring (Approx. 8,142' TVD)                                                                                                                                                    |  |  |  |  |