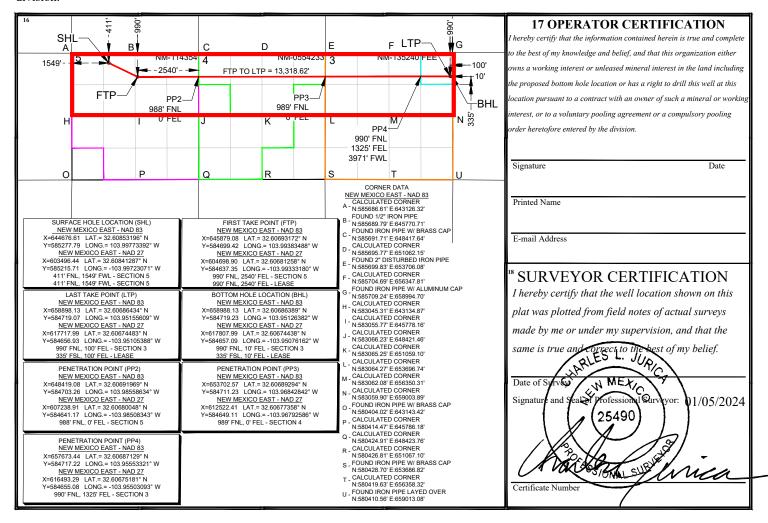

#### **NOTICE OF AMENDED EXHIBITS**

In accordance with the Division's request at the January 18, 2024 hearing, Colgate Production, LLC is providing the attached amended exhibit packet, which includes an updated Exhibit A-2 (C-102s).

#### ALL INFORMATION IN THE APPLICATION MUST BE SUPPORTED BY SIGNED AFFIDAVITS

| ALL INFORMATION IN THE APPLICATION MUST BE SU                                                                                                      | SUPPORTED BY SIGNED AFFIDAVITS                                                                                                                                                                         |  |  |  |  |
|----------------------------------------------------------------------------------------------------------------------------------------------------|--------------------------------------------------------------------------------------------------------------------------------------------------------------------------------------------------------|--|--|--|--|
| Case: 23985                                                                                                                                        | APPLICANT'S RESPONSE                                                                                                                                                                                   |  |  |  |  |
| Date                                                                                                                                               | January 4, 2024                                                                                                                                                                                        |  |  |  |  |
| Applicant                                                                                                                                          | Colgate Production, LLC                                                                                                                                                                                |  |  |  |  |
| Designated Operator & OGRID (affiliation if applicable)                                                                                            | OGRID No. 372165 (Permian Resources Operating, LLC)                                                                                                                                                    |  |  |  |  |
| Applicant's Counsel:                                                                                                                               | Hinkle Shanor LLP                                                                                                                                                                                      |  |  |  |  |
| Case Title:                                                                                                                                        | Application of Colgate Production, LLC for Compulsory Pooling and Approval of Non-Standard Spacing Unit, Eddy County, New Mexico.                                                                      |  |  |  |  |
| Entries of Appearance/Intervenors:                                                                                                                 | None.                                                                                                                                                                                                  |  |  |  |  |
| Well Family                                                                                                                                        | Michelada                                                                                                                                                                                              |  |  |  |  |
| Formation/Pool                                                                                                                                     |                                                                                                                                                                                                        |  |  |  |  |
| Formation Name(s) or Vertical Extent:                                                                                                              | Bone Spring Formation                                                                                                                                                                                  |  |  |  |  |
| Primary Product (Oil or Gas):                                                                                                                      | Oil                                                                                                                                                                                                    |  |  |  |  |
| Pooling this vertical extent:                                                                                                                      | Bone Spring Formation                                                                                                                                                                                  |  |  |  |  |
| Pool Name and Pool Code:                                                                                                                           | Parkway & Gatuna Canyon; Bone Spring Pools (Codes 96688; 49622)                                                                                                                                        |  |  |  |  |
| Well Location Setback Rules:                                                                                                                       | Statewide                                                                                                                                                                                              |  |  |  |  |
| Spacing Unit                                                                                                                                       |                                                                                                                                                                                                        |  |  |  |  |
| Type (Horizontal/Vertical)                                                                                                                         | Horizontal                                                                                                                                                                                             |  |  |  |  |
| Size (Acres)                                                                                                                                       | 798.54 acres                                                                                                                                                                                           |  |  |  |  |
| Building Blocks:                                                                                                                                   | quarter-quarter                                                                                                                                                                                        |  |  |  |  |
| Orientation:                                                                                                                                       | West to East                                                                                                                                                                                           |  |  |  |  |
| Description: TRS/County                                                                                                                            | N/2 of irregular Sections 3 and 4, and NE/4 of irregular Section 5, Township 20 South, Range 30 East, Eddy County                                                                                      |  |  |  |  |
| Standard Horizontal Well Spacing Unit (Y/N), If No, describe and is approval of non-standard unit requested in this application?                   | No. Approval of a non-standard horizontal spacing unit is requested in this application.                                                                                                               |  |  |  |  |
| Other Situations                                                                                                                                   |                                                                                                                                                                                                        |  |  |  |  |
| Depth Severance: Y/N. If yes, description                                                                                                          | N/A                                                                                                                                                                                                    |  |  |  |  |
| Proximity Tracts: If yes, description                                                                                                              | N/A                                                                                                                                                                                                    |  |  |  |  |
| Proximity Defining Well: if yes, description                                                                                                       | N/A                                                                                                                                                                                                    |  |  |  |  |
| Applicant's Ownership in Each Tract                                                                                                                | Exhibit A-3                                                                                                                                                                                            |  |  |  |  |
| Well(s)                                                                                                                                            |                                                                                                                                                                                                        |  |  |  |  |
| Name & API (if assigned), surface and bottom hole location, footages, completion target, orientation, completion status (standard or non-standard) | Add wells as needed                                                                                                                                                                                    |  |  |  |  |
| Well #1                                                                                                                                            | Michelada 5 Fed Com 132H (API #) SHL: 419' FNL & 1581' FWL (Lot 3), Section 5, T20S, R30E BHL: 2310' FNL & 10' FEL (Unit H), Section 3, T20S, R30E Completion Target: Bone Spring (Approx. 9,410' TVD) |  |  |  |  |
| Well #2                                                                                                                                            | Michelada 5 Fed Com 122H (API #) SHL: 435' FNL & 1645' FWL (Lot 3), Section 5, T20S, R30E BHL: 1980' FNL & 10' FEL (Unit H), Section 3, T20S, R30E                                                     |  |  |  |  |
| Released to Imaging: 1/18/2024 3:31:08 PM                                                                                                          | Completion Target: Bone Spring (Approx. 8,142' TVD)                                                                                                                                                    |  |  |  |  |