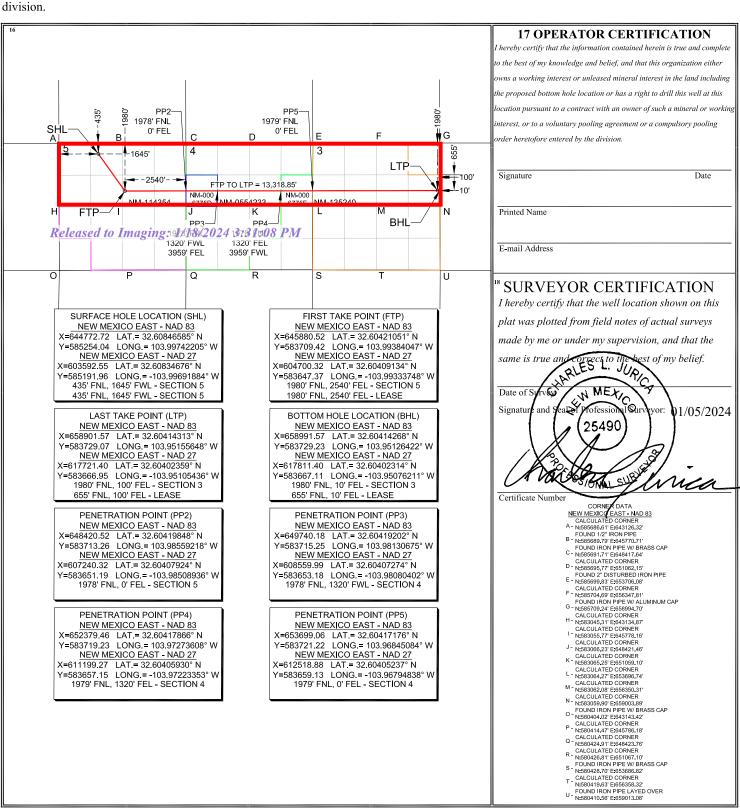

#### **NOTICE OF AMENDED EXHIBITS**

In accordance with the Division's request at the January 18, 2024 hearing, Colgate Production, LLC is providing the attached amended exhibit packet, which includes an updated Exhibit A-2 (C-102s).

#### ALL INFORMATION IN THE APPLICATION MUST BE SUPPORTED BY SIGNED AFFIDAVITS

| ALL INFORMATION IN THE APPLICATION MUST BE SU                                                                                                      | SUPPORTED BY SIGNED AFFIDAVITS                                                                                                                                                                         |  |  |  |  |
|----------------------------------------------------------------------------------------------------------------------------------------------------|--------------------------------------------------------------------------------------------------------------------------------------------------------------------------------------------------------|--|--|--|--|
| Case: 23985                                                                                                                                        | APPLICANT'S RESPONSE                                                                                                                                                                                   |  |  |  |  |
| Date                                                                                                                                               | January 4, 2024                                                                                                                                                                                        |  |  |  |  |
| Applicant                                                                                                                                          | Colgate Production, LLC                                                                                                                                                                                |  |  |  |  |
| Designated Operator & OGRID (affiliation if applicable)                                                                                            | OGRID No. 372165 (Permian Resources Operating, LLC)                                                                                                                                                    |  |  |  |  |
| Applicant's Counsel:                                                                                                                               | Hinkle Shanor LLP                                                                                                                                                                                      |  |  |  |  |
| Case Title:                                                                                                                                        | Application of Colgate Production, LLC for Compulsory Pooling and Approval of Non-Standard Spacing Unit, Eddy County, New Mexico.                                                                      |  |  |  |  |
| Entries of Appearance/Intervenors:                                                                                                                 | None.                                                                                                                                                                                                  |  |  |  |  |
| Well Family                                                                                                                                        | Michelada                                                                                                                                                                                              |  |  |  |  |
| Formation/Pool                                                                                                                                     |                                                                                                                                                                                                        |  |  |  |  |
| Formation Name(s) or Vertical Extent:                                                                                                              | Bone Spring Formation                                                                                                                                                                                  |  |  |  |  |
| Primary Product (Oil or Gas):                                                                                                                      | Oil                                                                                                                                                                                                    |  |  |  |  |
| Pooling this vertical extent:                                                                                                                      | Bone Spring Formation                                                                                                                                                                                  |  |  |  |  |
| Pool Name and Pool Code:                                                                                                                           | Parkway & Gatuna Canyon; Bone Spring Pools (Codes 96688; 49622)                                                                                                                                        |  |  |  |  |
| Well Location Setback Rules:                                                                                                                       | Statewide                                                                                                                                                                                              |  |  |  |  |
| Spacing Unit                                                                                                                                       |                                                                                                                                                                                                        |  |  |  |  |
| Type (Horizontal/Vertical)                                                                                                                         | Horizontal                                                                                                                                                                                             |  |  |  |  |
| Size (Acres)                                                                                                                                       | 798.54 acres                                                                                                                                                                                           |  |  |  |  |
| Building Blocks:                                                                                                                                   | quarter-quarter                                                                                                                                                                                        |  |  |  |  |
| Orientation:                                                                                                                                       | West to East                                                                                                                                                                                           |  |  |  |  |
| Description: TRS/County                                                                                                                            | N/2 of irregular Sections 3 and 4, and NE/4 of irregular Section 5, Township 20 South, Range 30 East, Eddy County                                                                                      |  |  |  |  |
| Standard Horizontal Well Spacing Unit (Y/N), If No, describe and is approval of non-standard unit requested in this application?                   | No. Approval of a non-standard horizontal spacing unit is requested in this application.                                                                                                               |  |  |  |  |
| Other Situations                                                                                                                                   |                                                                                                                                                                                                        |  |  |  |  |
| Depth Severance: Y/N. If yes, description                                                                                                          | N/A                                                                                                                                                                                                    |  |  |  |  |
| Proximity Tracts: If yes, description                                                                                                              | N/A                                                                                                                                                                                                    |  |  |  |  |
| Proximity Defining Well: if yes, description                                                                                                       | N/A                                                                                                                                                                                                    |  |  |  |  |
| Applicant's Ownership in Each Tract                                                                                                                | Exhibit A-3                                                                                                                                                                                            |  |  |  |  |
| Well(s)                                                                                                                                            |                                                                                                                                                                                                        |  |  |  |  |
| Name & API (if assigned), surface and bottom hole location, footages, completion target, orientation, completion status (standard or non-standard) | Add wells as needed                                                                                                                                                                                    |  |  |  |  |
| Well #1                                                                                                                                            | Michelada 5 Fed Com 132H (API #) SHL: 419' FNL & 1581' FWL (Lot 3), Section 5, T20S, R30E BHL: 2310' FNL & 10' FEL (Unit H), Section 3, T20S, R30E Completion Target: Bone Spring (Approx. 9,410' TVD) |  |  |  |  |
| Well #2                                                                                                                                            | Michelada 5 Fed Com 122H (API #) SHL: 435' FNL & 1645' FWL (Lot 3), Section 5, T20S, R30E BHL: 1980' FNL & 10' FEL (Unit H), Section 3, T20S, R30E                                                     |  |  |  |  |
| Released to Imaging: 1/18/2024 3:31:08 PM                                                                                                          | Completion Target: Bone Spring (Approx. 8,142' TVD)                                                                                                                                                    |  |  |  |  |