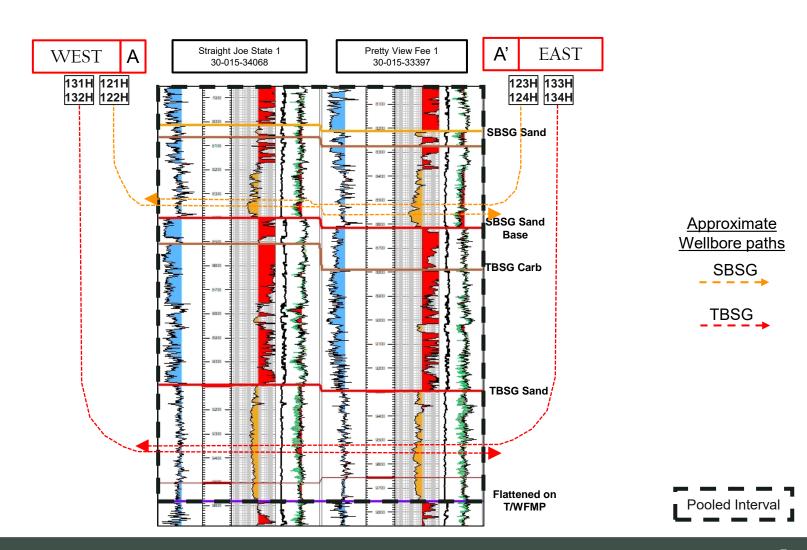

ue and correct and is made under penalty of perjury under the laws of the State of New Mexico. My testimony is made as of the date identified next to my signature below.

Christopher Cantin

12/4/2023 Date

## Regional Locator Map Michelada 5 Fed Com

Received by OCD: 1/18/2024 3:12:57 PM









Approximate
Wellbore paths
SBSG
BHL
TBSG
BHL
SBSG
BHL
TBSG
BHL
Control Wells

Permian Resources





## Base Second Bone Spring- Structure Map (50' CI) Michelada 5 Fed Com



Approximate
Wellbore paths



**Producing Wells** 







Permian Resources



## Top Third Bone Spring— Structure Map Michelada 5 Fed Com





Approximate
Wellbore paths



**Producing Wells** 





Permian Resources



Michelada 5 Fed Com

Stratigraphic Cross-Section A-A'

### **Colgate Production, LLC** Case No. 23985







# STATE OF NEW MEXICO DEPARTMENT OF ENERGY, MINERALS AND NATURAL RESOURCES OIL CONSERVATION DIVISION

APPLICATION OF COLGATE PRODUCTION, LLC FOR COMPULSORY POOLING AND APPROVAL OF NON-STANDARD SPACING UNIT, EDDY COUNTY, NEW MEXICO.

**CASE NO. 23985** 

## SELF-AFFIRMED STATEMENT OF DANA S. HARDY

- I am attorney in fact and authorized representative of Colgate Production, LLC, the Applicant herein.
- 2. I am familiar with the Notice Letter attached as **Exhibit C-1** and caused the Notice Letter, along with the Application in this case, to be sent to the parties set out in the chart attached as **Exhibit C-2**.
- 3. Exhibit C-2 also provides the date each Notice Letter was sent and the date each return was received.
- 4. Copies of the certified mail green cards and white slips are att