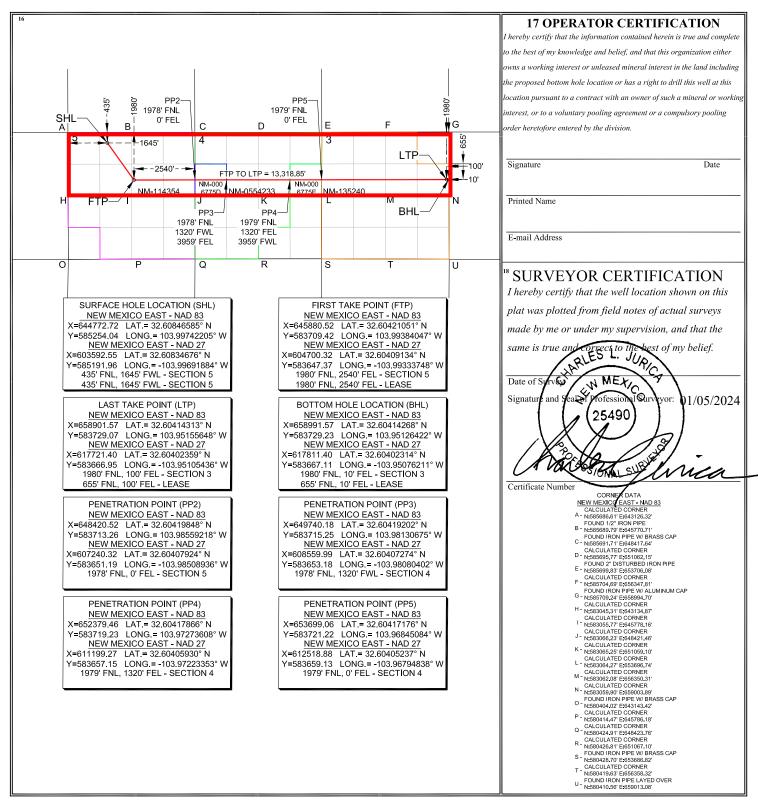

#### **NOTICE OF AMENDED EXHIBITS**

In accordance with the Division's request at the January 18, 2024 hearing, Colgate Production, LLC is providing the attached amended exhibit packet, which includes an updated Exhibit A-2 (C-102s).

#### ALL INFORMATION IN THE APPLICATION MUST BE SUPPORTED BY SIGNED AFFIDAVITS

| ALL INFORMATION IN THE APPLICATION MUST BE SU                                                                                                      | SUPPORTED BY SIGNED AFFIDAVITS                                                                                                                                                                         |  |  |  |  |
|----------------------------------------------------------------------------------------------------------------------------------------------------|--------------------------------------------------------------------------------------------------------------------------------------------------------------------------------------------------------|--|--|--|--|
| Case: 23985                                                                                                                                        | APPLICANT'S RESPONSE                                                                                                                                                                                   |  |  |  |  |
| Date                                                                                                                                               | January 4, 2024                                                                                                                                                                                        |  |  |  |  |
| Applicant                                                                                                                                          | Colgate Production, LLC                                                                                                                                                                                |  |  |  |  |
| Designated Operator & OGRID (affiliation if applicable)                                                                                            | OGRID No. 372165 (Permian Resources Operating, LLC)                                                                                                                                                    |  |  |  |  |
| Applicant's Counsel:                                                                                                                               | Hinkle Shanor LLP                                                                                                                                                                                      |  |  |  |  |
| Case Title:                                                                                                                                        | Application of Colgate Production, LLC for Compulsory Pooling and Approval of Non-Standard Spacing Unit, Eddy County, New Mexico.                                                                      |  |  |  |  |
| Entries of Appearance/Intervenors:                                                                                                                 | None.                                                                                                                                                                                                  |  |  |  |  |
| Well Family                                                                                                                                        | Michelada                                                                                                                                                                                              |  |  |  |  |
| Formation/Pool                                                                                                                                     |                                                                                                                                                                                                        |  |  |  |  |
| Formation Name(s) or Vertical Extent:                                                                                                              | Bone Spring Formation                                                                                                                                                                                  |  |  |  |  |
| Primary Product (Oil or Gas):                                                                                                                      | Oil                                                                                                                                                                                                    |  |  |  |  |
| Pooling this vertical extent:                                                                                                                      | Bone Spring Formation                                                                                                                                                                                  |  |  |  |  |
| Pool Name and Pool Code:                                                                                                                           | Parkway & Gatuna Canyon; Bone Spring Pools (Codes 96688; 49622)                                                                                                                                        |  |  |  |  |
| Well Location Setback Rules:                                                                                                                       | Statewide                                                                                                                                                                                              |  |  |  |  |
| Spacing Unit                                                                                                                                       |                                                                                                                                                                                                        |  |  |  |  |
| Type (Horizontal/Vertical)                                                                                                                         | Horizontal                                                                                                                                                                                             |  |  |  |  |
| Size (Acres)                                                                                                                                       | 798.54 acres                                                                                                                                                                                           |  |  |  |  |
| Building Blocks:                                                                                                                                   | quarter-quarter                                                                                                                                                                                        |  |  |  |  |
| Orientation:                                                                                                                                       | West to East                                                                                                                                                                                           |  |  |  |  |
| Description: TRS/County                                                                                                                            | N/2 of irregular Sections 3 and 4, and NE/4 of irregular Section 5, Township 20 South, Range 30 East, Eddy County                                                                                      |  |  |  |  |
| Standard Horizontal Well Spacing Unit (Y/N), If No, describe and is approval of non-standard unit requested in this application?                   | No. Approval of a non-standard horizontal spacing unit is requested in this application.                                                                                                               |  |  |  |  |
| Other Situations                                                                                                                                   |                                                                                                                                                                                                        |  |  |  |  |
| Depth Severance: Y/N. If yes, description                                                                                                          | N/A                                                                                                                                                                                                    |  |  |  |  |
| Proximity Tracts: If yes, description                                                                                                              | N/A                                                                                                                                                                                                    |  |  |  |  |
| Proximity Defining Well: if yes, description                                                                                                       | N/A                                                                                                                                                                                                    |  |  |  |  |
| Applicant's Ownership in Each Tract                                                                                                                | Exhibit A-3                                                                                                                                                                                            |  |  |  |  |
| Well(s)                                                                                                                                            |                                                                                                                                                                                                        |  |  |  |  |
| Name & API (if assigned), surface and bottom hole location, footages, completion target, orientation, completion status (standard or non-standard) | Add wells as needed                                                                                                                                                                                    |  |  |  |  |
| Well #1                                                                                                                                            | Michelada 5 Fed Com 132H (API #) SHL: 419' FNL & 1581' FWL (Lot 3), Section 5, T20S, R30E BHL: 2310' FNL & 10' FEL (Unit H), Section 3, T20S, R30E Completion Target: Bone Spring (Approx. 9,410' TVD) |  |  |  |  |
| Well #2                                                                                                                                            | Michelada 5 Fed Com 122H (API #) SHL: 435' FNL & 1645' FWL (Lot 3), Section 5, T20S, R30E BHL: 1980' FNL & 10' FEL (Unit H), Section 3, T20S, R30E                                                     |  |  |  |  |
| Released to Imaging: 1/18/2024 3:31:08 PM                                                                                                          | Completion Target: Bone Spring (Approx. 8,142' TVD)                                                                                                                                                    |  |  |  |  |