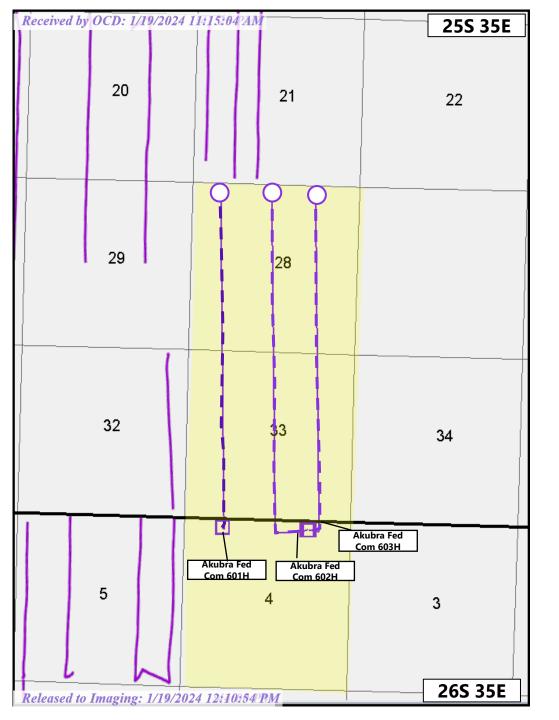

Section 28: W2, W2E2 Section 33: W2, W2E2 Lea County, New Mexico

COG OPERATING LLC Case No. 24060 Exhibit A-3

<sup>\*</sup>Pooled parties are highlighted in yellow.

Akubra Fed Com Unit Breakdown Bone Spring Formation T25S-R35E

#### **Unit Working Interest**

| COG Operating LLC                                            | 75.000000%  |
|--------------------------------------------------------------|-------------|
| COG Production LLC                                           | 4.166667%   |
| Chevron USA Inc.                                             | 20.833333%  |
| Total WI                                                     | 100.000000% |
|                                                              |             |
| Tract 1 - SW4NE4, NW4 & N2SW4 of Section 33, T25S-R35E       |             |
| COG Operating, LLC                                           | 100.000000% |
| Total                                                        | 100.000000% |
|                                                              |             |
| Tract 2 - NW4NE4 of Section 33, T25S-R35E                    |             |
| COG Production, LLC                                          | 100.000000% |
| Total                                                        | 100.00000%  |
|                                                              |             |
| Tract 3 - NW4, W2SE4 of Section 28 & S2SW4, W2SE4, T25S-R35E |             |
| COG Operating LLC                                            | 50.000000%  |
| Chevron USA Inc.                                             | 50.00000%   |
| Total                                                        | 100.00000%  |
|                                                              |             |
| Tract 4 - W2NE4, SW4 of Section 28, T25S-R35E                |             |
| COG Operating, LLC                                           | 100.000000% |
| Total                                                        | 100.000000% |

<sup>\*</sup>Pooled parties are highlighted in yellow.