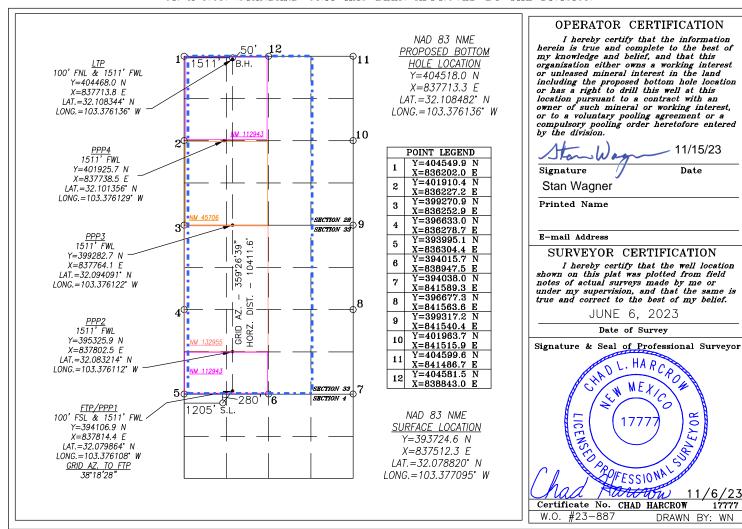

|               | WELL LOCATION AND A | ACREAGE DEDICATION PLAT           |             |  |  |
|---------------|---------------------|-----------------------------------|-------------|--|--|
| API Number    | Pool Code           | Pool Name                         |             |  |  |
| 30-025-       | 97088               | WC-025 G-08 S253534O; Bone Spring |             |  |  |
| Property Code | Prop                | erty Name                         | Well Number |  |  |
|               | AKUBRA F            | 601H                              |             |  |  |
| OGRID No.     |                     | ator Name                         | Elevation   |  |  |
| 229137        | COG OPE             | RATING LLC                        | 3199.1'     |  |  |

#### Surface Location

| UL or lot No. | Section | Township | Range | Lot Idn | Feet from the | North/South line | Feet from the | East/West line | County |
|---------------|---------|----------|-------|---------|---------------|------------------|---------------|----------------|--------|
| D             | 4       | 26-S     | 35-E  |         | 280           | NORTH            | 1205          | WEST           | LEA    |

#### Bottom Hole Location If Different From Surface

| UL or lot No.   | Section | Township | Range           | Lot Idn | Feet from the | North/South line | Feet from the | East/West line | County |
|-----------------|---------|----------|-----------------|---------|---------------|------------------|---------------|----------------|--------|
| С               | 28      | 25-5     | 35-E            |         | 50            | NORTH            | 1511          | WEST           | LEA    |
| Dedicated Acres | Joint o | r Infill | Consolidation ( | Code Or | der No.       |                  |               |                |        |
| 960             |         |          | Com             |         |               |                  |               |                |        |

NO ALLOWABLE WILL BE ASSIGNED TO THIS COMPLETION UNTIL ALL INTERESTS HAVE BEEN CONSOLIDATED OR A NON-STANDARD UNIT HAS BEEN APPROVED BY THE DIVISION

Akubra Fed Com Lease Map Bone Spring Formation T25S-R35E

#### OPERATOR CERTIFICATION

I hereby certify that the information I hereby certify that the information herein is true and complete to the best of my knowledge and belief, and that this organization either owns a working interest or unleased mineral interest in the land including the proposed bottom hole location or has a right to drill this well at this location pursuant to a contract with an owner of such mineral or working interest, or to a voluntary pooling agreement or a compulsory pooling order heretofore entered by the division.

11/15/23

Date

Stan-W Signature Stan Wagner

Printed Name

E-mail Address

#### SURVEYOR CERTIFICATION

I hereby certify that the well location shown on this plat was plotted from field notes of actual surveys made by me or under my supervision, and that the same is true and correct to the best of my belief.

JUNE 6, 2023

Date of Survey

Signature & Seal of Professional Surveyor

CHAD L. HARCRO MEX/C ZEW 0R 29/FESSIONA <u>11/6/</u>23

Certificate No. CHAD HARCROW 17777 W.O. #23-890 DRAWN BY: WN

DISTRICT I 1625 N. FRENCH DR., HOBBS, NM 88240 Phone: (575) 393-6161 Fax: (575) 393-0720 DISTRICT II 811 S. FIRST ST., ARTESIA, NM 88210 Phone: (575) 748-1283 Fax: (575) 748-9720