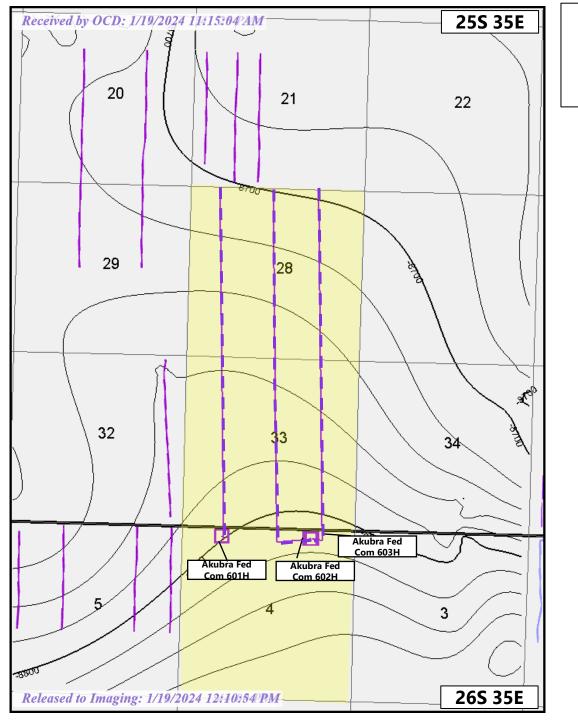

### Akubra Fed Com Bone Spring Unit Sections 28 & 33 T25S R35E Lea County, New Mexico

NON STANDARD SPACING UNIT SECTIONS 28-25S-35E AND 33-25S-35E SESE 20-25S-35E NM-132951 - COG OPERATING LLC -**RECORD TITLE & OPERATOR** SWSW 21-25S-35E VARIOUS FEE- COG OPERATING LLC -**OPERATOR** SESW 21-25S-35E NM-112942 - COG OPERATING LLC -**RECORD TITLE & OPERATOR** S2SE 21-25S-35E NM-132952 - EOG RESOURCES, INC. -**RECORD TITLE** E2NE 28-25S-35E NM-45706 OCCIDENTAL PERMIAN, LP - RECORD TITLE **COG OPERATING LLC - OPERATOR** E2SE 28-25S-35E NM-112943 **DEVON ENERGY PRODUCTION, LP & CHEVRON** U.S.A., INC. - RECORD TITLE COG OPERATING LLC - OPERATOR E2E2 33-25S-35E NM-119280 - COG OPERATING LLC -**RECORD TITLE & OPERATOR** NENE 4-26S-35E NM-137467 - COG OPERATING LLC -**RECORD TITLE & OPERATOR** N2NW, NWNE 4-26S-35E NM-115000 DEVON ENERGY PRODUCTION COMPANY, LP & CHEVRON U.S.A., INC. - RECORD TITLE **COG OPERATING LLC - OPERATOR** NENE 5-26S-35E NM-013647 OCCIDENTAL PERMIAN, LP - RECORD TITLE MARATHON OIL PERMIAN, LLC - OPERATOR E2SE 32-25S-35E VB-1835-001 **EOG RECOURCES, INC. - RECORD TITLE** COG OPERATING LLC - OPERATOR E2NE 32-25S-35E VB-1834-001 **EOG RECOURCES, INC. - RECORD TITLE** COG OPERATING LLC - OPERATOR E2E2 29-25S-35E NM-132953 - COG OPERATING LLC -**RECORD TITLE & OPERATOR** 

> COG OPERATING LLC Case No. 24060 Exhibit A-4

### Akubra Fed Com Bone Spring Unit Sections 28 & 33 T25S R35E Lea County, New Mexico