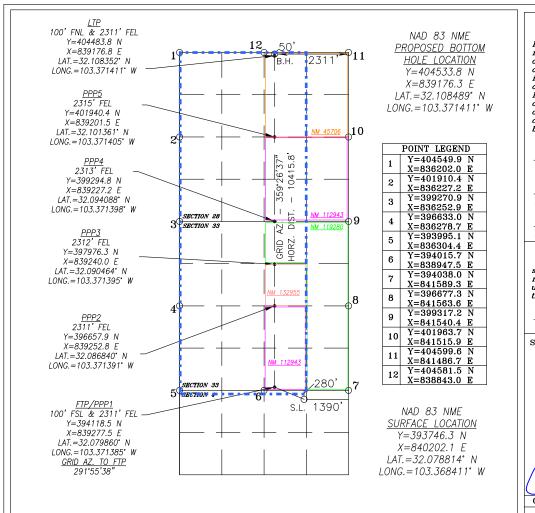

▲ AMENDED REPORT

| WELL    | LOCATION     | AND     | ACREAGE      | DEDICATION | PLAT |
|---------|--------------|---------|--------------|------------|------|
| 11 2323 | TIO CITITOIN | 7 7 7 7 | TI CIVILICIA | DIDIOITIOI |      |

| API Number    |  | Pool Code | Pool Name                         |             |  |
|---------------|--|-----------|-----------------------------------|-------------|--|
| 30-025-       |  | 97088     | WC-025 G-08 S253534O; Bone Spring |             |  |
| Property Code |  | Prop      | erty Name                         | Well Number |  |
|               |  | AKUBRA F  | 602H                              |             |  |
| OGRID No.     |  | 0per      | ator Name                         | Elevation   |  |
| 229137        |  | COG OPE   | RATING LLC                        | 3193.2'     |  |

#### Surface Location

| UL or lot No. | Section | Township | Range | Lot Idn | Feet from the | North/South line | Feet from the | East/West line | County |
|---------------|---------|----------|-------|---------|---------------|------------------|---------------|----------------|--------|
| В             | 4       | 26-S     | 35-E  |         | 280           | NORTH            | 1390          | EAST           | LEA    |

#### Bottom Hole Location If Different From Surface

| UL or lot No.  | Section                                                | Townshi | ip     | Range   | Lot Idn | Feet from the | North/South line | Feet from the | East/West line | County |
|----------------|--------------------------------------------------------|---------|--------|---------|---------|---------------|------------------|---------------|----------------|--------|
| В              | 28                                                     | 25-     | S      | 35-E    |         | 50            | NORTH            | 2311          | EAST           | LEA    |
| Dedicated Acre | Dedicated Acres   Joint or Infill   Consolidation Code |         | Code O | der No. |         |               |                  |               |                |        |
| 960            |                                                        |         | C      | Com     |         |               |                  |               |                |        |

#### NO ALLOWABLE WILL BE ASSIGNED TO THIS COMPLETION UNTIL ALL INTERESTS HAVE BEEN CONSOLIDATED OR A NON-STANDARD UNIT HAS BEEN APPROVED BY THE DIVISION

#### OPERATOR CERTIFICATION

I hereby certify that the information I hereby certify that the information herein is true and complete to the best of my knowledge and belief, and that this organization either owns a working interest or unleased mineral interest in the land including the proposed bottom hole location or has a right to drill this well at this location pursuant to a contract with an owner of such mineral or working interest, or to a voluntary pooling agreement or a compulsory pooling order heretofore entered by the division.

11/15/23

Date

Stan-W Signature Stan Wagner

Printed Name

E-mail Address

#### SURVEYOR CERTIFICATION

I hereby certify that the well location shown on this plat was plotted from field notes of actual surveys made by me or under my supervision, and that the same is true and correct to the best of my belief.

JUNE 6, 2023

Date of Survey

Signature & Seal of Professional Surveyor

CHAD L. HARCRO MEX/C ZEW 0R 29/FESSIONA <u>11/6/</u>23

Certificate No. CHAD HARCROW 17777 W.O. #23-890 DRAWN BY: WN

DISTRICT I 1625 N. FRENCH DR., HOBBS, NM 88240 Phone: (575) 393-6161 Fax: (575) 393-0720 DISTRICT II 811 S. FIRST ST., ARTESIA, NM 88210 Phone: (575) 748-1283 Fax: (575) 748-9720