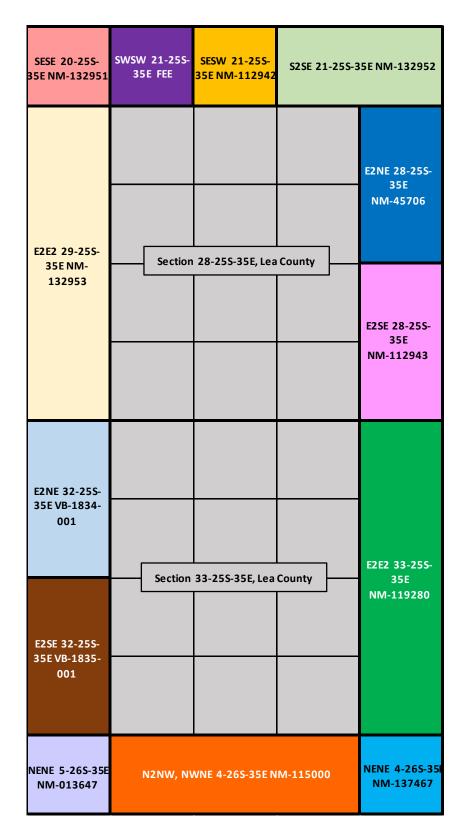

### Akubra Fed Com Bone Spring Unit Sections 28 & 33 T25S R35E Lea County, New Mexico

NON STANDARD SPACING UNIT SECTIONS 28-25S-35E AND 33-25S-35E SESE 20-25S-35E NM-132951 - COG OPERATING LLC -**RECORD TITLE & OPERATOR** SWSW 21-25S-35E VARIOUS FEE- COG OPERATING LLC -**OPERATOR** SESW 21-25S-35E NM-112942 - COG OPERATING LLC -**RECORD TITLE & OPERATOR** S2SE 21-25S-35E NM-132952 - EOG RESOURCES, INC. -**RECORD TITLE** E2NE 28-25S-35E NM-45706 OCCIDENTAL PERMIAN, LP - RECORD TITLE **COG OPERATING LLC - OPERATOR** E2SE 28-25S-35E NM-112943 **DEVON ENERGY PRODUCTION, LP & CHEVRON** U.S.A., INC. - RECORD TITLE COG OPERATING LLC - OPERATOR E2E2 33-25S-35E NM-119280 - COG OPERATING LLC -**RECORD TITLE & OPERATOR** NENE 4-26S-35E NM-137467 - COG OPERATING LLC -**RECORD TITLE & OPERATOR** N2NW, NWNE 4-26S-35E NM-115000 DEVON ENERGY PRODUCTION COMPANY, LP & CHEVRON U.S.A., INC. - RECORD TITLE **COG OPERATING LLC - OPERATOR** NENE 5-26S-35E NM-013647 OCCIDENTAL PERMIAN, LP - RECORD TITLE MARATHON OIL PERMIAN, LLC - OPERATOR E2SE 32-25S-35E VB-1835-001 **EOG RECOURCES, INC. - RECORD TITLE** COG OPERATING LLC - OPERATOR E2NE 32-25S-35E VB-1834-001 **EOG RECOURCES, INC. - RECORD TITLE** COG OPERATING LLC - OPERATOR E2E2 29-25S-35E NM-132953 - COG OPERATING LLC -**RECORD TITLE & OPERATOR** 

> COG OPERATING LLC Case No. 24060 Exhibit A-4

### Akubra Fed Com Bone Spring Unit Sections 28 & 33 T25S R35E Lea County, New Mexico