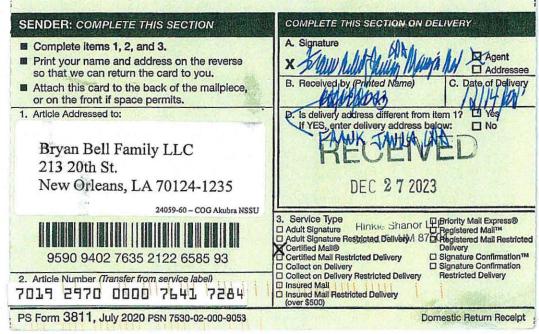

P.O. Box 470698

Fort Worth, TX 76147

Bryan Bell Family LLC

213 20th St.

New Orleans, LA 70124-1235

Wells Fargo, National Association, Successor Trustee of the Robert N. Enfield Irrevocable Trust B

201 Main Street