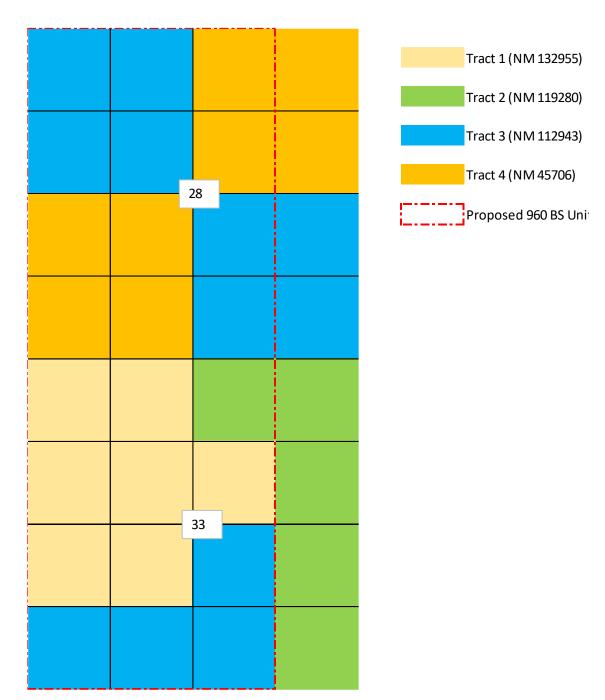

Section 28: W2, W2E2 Section 33: W2, W2E2 Lea County, New Mexico

COG OPERATING LLC Case No. 24060 Exhibit A-3

<sup>\*</sup>Pooled parties are highlighted in yellow.

Akubra Fed Com Unit Breakdown Bone Spring Formation T25S-R35E

Sections 28: W2, W2E2 Section 33: W2, W2E2 Lea County, New Mexico

#### **Unit Working Interest**

| COG Operating LLC                                            | 75.000000%  |
|--------------------------------------------------------------|-------------|
| COG Production LLC                                           | 4.166667%   |
| Chevron USA Inc.                                             | 20.833333%  |
| Total WI                                                     | 100.000000% |
|                                                              |             |
| Tract 1 - SW4NE4, NW4 & N2SW4 of Section 33, T25S-R35E       |             |
| COG Operating, LLC                                           | 100.000000% |
| Total                                                        | 100.000000% |
|                                                              |             |
| Tract 2 - NW4NE4 of Section 33, T25S-R35E                    |             |
| COG Production, LLC                                          | 100.000000% |
| Total                                                        | 100.00000%  |
|                                                              |             |
| Tract 3 - NW4, W2SE4 of Section 28 & S2SW4, W2SE4, T25S-R35E |             |
| COG Operating LLC                                            | 50.000000%  |
| Chevron USA Inc.                                             | 50.00000%   |
| Total                                                        | 100.00000%  |
|                                                              |             |
| Tract 4 - W2NE4, SW4 of Section 28, T25S-R35E                |             |
| COG Operating, LLC                                           | 100.000000% |
| Total                                                        | 100.000000% |

<sup>\*</sup>Pooled parties are highlighted in yellow.