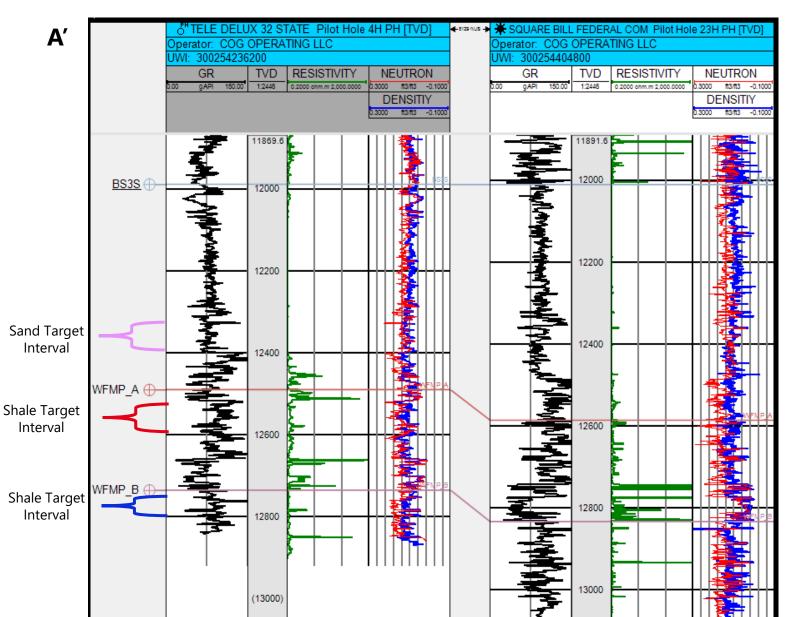

ibits were either prepared by me or under my supervision or were compiled from company business records.
- 11. I understand this Self-Affirmed Statement will be used as written testimony in this case. I affirm my testimony above is true and correct and is made under penalty of perjury under the laws of the State of New Mexico. My testimony is made as of the date identified next to my signature below.

<u>Laura Vargas</u>

1/16/2023

Laura Vargas

Date



# Akubra Fed Com 3<sup>rd</sup> Bone Spring





COG OPERATING LLC Case No. 24060 Exhibit B-1



# Akubra Fed Com 3<sup>rd</sup> Bone Spring





COG OPERATING LLC Case No. 24060 Exhibit B-2



# Akubra Fed Com Cross Section Map



Page 37 (of 100

OPERATIN
G LLC
Case No.
24060
Exhibit B-3

ConocoPhillips

# Akubra Fed Com X-section



Α



COG OPERATING LLC Case No. 24060 Exhibit B-4

APPLICATION OF COG OPERATING LLC FOR COMPULSORY POOLING AND APPROVAL OF NON-STANDARD SPACING UNIT, LEA COUNTY, NEW MEXICO.

**CASE NO. 24060** 

### SELF-AFFIRMED STATEMENT OF DANA S. HARDY

- I am attorney in fact and authorized representative of COG Operating LLC, the Applicant herein.
- 2. I am familiar with the Notice Letters attached as **Exhibit C-1** and caused the Notice Letters, along with the Application in this case, to be sent to the parties set out in the chart attached as **Exhibit C-2**.
- 3. Exhibit C-2 also provides the date each Notice Letter was sent and the date each return was received.
- 4. Copies of the certified mail green cards and white slips are attached as **Exhibit C- 3** as supporting documentation for proof of m