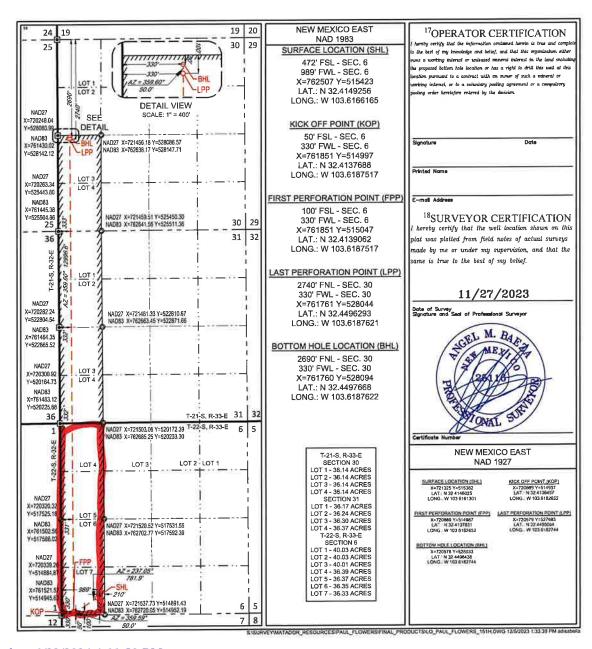

### **BEFORE THE OIL CONSERVATION DIVISION** Santa Fe, New Mexico

Revised Exhibit No. C-2

Submitted by: MRC Hat Mesa, LLC Hearing Date: December 7, 2023

**FORM C-102** 

Submit one copy to appropriate

Case No. 23993 Revised August 1, 2011

State of New Mexico Energy, Minerals & Natural Resources Department OIL CONSERVATION DIVISION

District Office 1220 South St. Francis Dr. AMENDED REPORT Santa Fe, NM 87505

WELL LOCATION AND ACREAGE DEDICATION PLAT API Number 97927 WC-oas 5213330F Property Name Property Code PAUL FLOWERS 111H OGRID No. Operator Name Elevation MATADOR PRODUCTION COMPANY 3614 228937 OSurface Location East/West III UL or lot no Lot Ide Feet from th Feet from th Rane 22-S 9091 7 6 33-E 472' SOUTH WEST LEA 11 Bottom Hole Location If Different From Surface UL or lot no Feet from t East/West lin 30 21-S 33-E 2690' NORTH 330 WEST LEA Dedicated Acres 398.94

FORM C-102
Revised August 1, 2011
Submit one copy to appropriate
District Office

■ AMENDED REPORT

WELL LOCATION AND ACREAGE DEDICATION PLAT

Santa Fe. NM 87505

|                 | API Number               |                  | TEED EO          | <sup>2</sup> Pool Code | THIS INCIN                | AGE DEDICA             | Pool Nam           |      |               |
|-----------------|--------------------------|------------------|------------------|------------------------|---------------------------|------------------------|--------------------|------|---------------|
|                 | AJ I NUMBER              |                  | 3-               | 7870                   |                           | Less; B.               | one Sori           | ^    |               |
| *Property C     | Code                     |                  |                  |                        | PAUL FLO                  | •We                    | Well Number        |      |               |
| 70GRID          |                          |                  | M                | IATADOI                | *Operator Na<br>R PRODUCT |                        | Elevation 3614'    |      |               |
|                 |                          |                  |                  |                        | 10 Surface Loc            | ation                  |                    | •    |               |
| UL or lot no.   | Section<br>6             | Township<br>22-S | Range<br>33-E    | Let Ida                | Feet from the             | North/South line       | Feet from the 909' | WEST | LEA           |
|                 |                          |                  | 11 <sub>B</sub>  | ottom Hol              | e Location If Di          | fferent From Surfa     | ace                |      |               |
| UL or lot no.   | Section<br>30            | Township<br>21-S | Range<br>33-E    | Lot Idn                | Feet from the 2690°       | North/South line NORTH | Feet from the      | WEST | County<br>LEA |
| Dedicated Acres | <sup>13</sup> Joint or 1 | Infill PC        | nsolidation Code | ! ISOrder              | - No.                     | 1.13-                  |                    |      |               |

### WELL LOCATION AND ACREAGE DEDICATION PLAT API Number WC-025 5-07 97927 5213330F Property Name Property Code PAUL FLOWERS 131H Operator Name Elevation OGRID No. MATADOR PRODUCTION COMPANY 3614 228937 <sup>10</sup>Surface Location Feet from the UL or lot no Rang Lot Id: Feet from the 442' SOUTH 1019' WEST LEA 7 6 22-S 33-E 11 Bottom Hole Location If Different From Surface East/West II Feet from t Feet from t

FORM C-102
Revised August 1, 2011
Submit one copy to appropriate
District Office

AMENDED REPORT

WELL LOCATION AND ACREAGE DEDICATION PLAT

Santa Fe, NM 87505

|                 | API Number |                        | T               | <sup>2</sup> Pool Code |                          |                   | <sup>3</sup> Pool Nan | ne             |             |  |
|-----------------|------------|------------------------|-----------------|------------------------|--------------------------|-------------------|-----------------------|----------------|-------------|--|
|                 |            |                        | 37              | 1870                   |                          | Legs Bo           | ne Spri               | ~ (            |             |  |
| *Property (     | Code       |                        |                 |                        | <sup>5</sup> Property Na | ime               |                       | / W            | Well Number |  |
|                 | I          |                        |                 |                        | PAUL FLO                 | WERS              |                       | 1              | 31H         |  |
| OGRID :         | No.        |                        |                 |                        | <sup>8</sup> Operator Na |                   |                       |                | Elevation   |  |
| 2289            | 37         |                        | N               | (ATADO                 | R PRODUCT                | 3                 | 3614'                 |                |             |  |
|                 |            |                        |                 |                        | 10 Surface Lo            | cation            |                       |                |             |  |
| UL or lot no.   | Section    | Township               | Range           | Lot Idn                | Feet from the            | North/South line  | Feet from the         | East/West line | County      |  |
| 7               | 6          | 22-S                   | 33-E            | -                      | 442'                     | SOUTH             | 1019'                 | WEST           | LEA         |  |
|                 |            |                        | 11 <sub>B</sub> | ottom Hol              | e Location If Di         | fferent From Surf | ace                   |                |             |  |
| UL or lot no.   | Section    | Township               | Range           | Lot Idn                | Feet from the            | North/South line  | Feet from the         | East/West line | County      |  |
| 3               | 30         | 21-S                   | 33-E            |                        | 2690'                    | NORTH             | 330'                  | WEST           | LEA         |  |
| Dedicated Acres | Joint or 1 | nfilt <sup>le</sup> Co | nsolidation Cod | e <sup>15</sup> Ordc   | r No.                    |                   |                       |                |             |  |
| 398.94          |            |                        |                 |                        |                          |                   |                       |                |             |  |

AMENDED REPORT

WELL LOCATION AND ACREAGE DEDICATION PLAT API Number Pool Code Spring 5213330F 97927 Property Name Property Code PAUL FLOWERS 151H Operator Name Elevation 3614 MATADOR PRODUCTION COMPANY 228937 OSurface Location East/West I UL or lot no Section Cownship Rang Lot Id: Feet from th 22-S 33-E 472' SOUTH 989' WEST LEA 7 6 11 Bottom Hole Location If Different From Surface

FORM C-102
Revised August 1, 2011
Submit one copy to appropriate
District Office

AMENDED REPORT

WELL LOCATION AND ACREAGE DEDICATION PLAT API Number 37870 Property Name Property Code PAUL FLOWERS 151H Operator Name Elevation OGRID No. 3614 MATADOR PRODUCTION COMPANY 228937 <sup>10</sup>Surface Location UL or lot no Rane Lot Ide Feet from th 22-S 33-E 472' SOUTH 989' WEST LEA 7 6 11 Bottom Hole Location If Different From Surface Feet from t WEST 330 LEA 21-S NORTH 30 33-E 2690 Joint or Infill Dedicated Acres 398.94