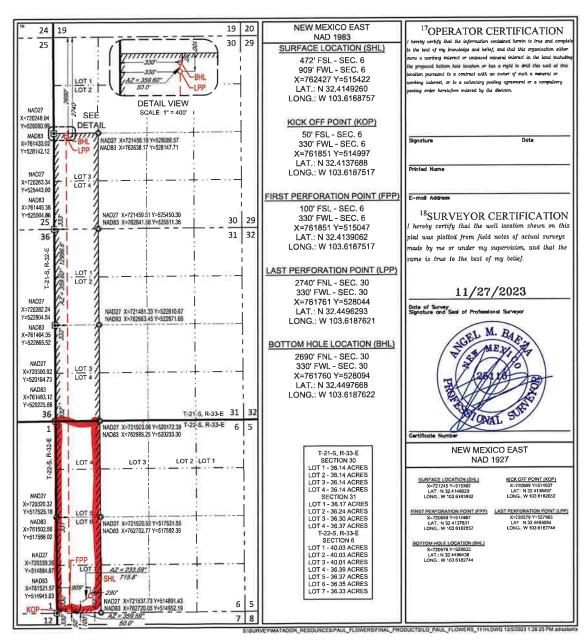

# Exhibit C-2

District 1 1625 N. French Dr., Hobbs, NM 88240 Phone: (575) 393-6161 Fax: (575) 393-0720

District II 811 S, First St., Artesia, NM 88210 Phone: (575) 748-1283 Fax: (575) 748-9720

District III 1000 Rio Brazos Road, Aztec, NM 87410 Phone: (505) 334-6178 Fax: (505) 334-6170

### **BEFORE THE OIL CONSERVATION DIVISION** Santa Fe, New Mexico

Revised Exhibit No. C-2

Submitted by: MRC Hat Mesa, LLC Hearing Date: December 7, 2023

**FORM C-102** 

Submit one copy to appropriate

Case No. 23993 Revised August 1, 2011

### WELL LOCATION AND ACREAGE DEDICATION PLAT API Number WC-025 5-07 97927 5213330F Property Name Property Code PAUL FLOWERS 131H Operator Name Elevation OGRID No. MATADOR PRODUCTION COMPANY 3614 228937 <sup>10</sup>Surface Location Feet from the UL or lot no Rang Lot Id: Feet from the 442' SOUTH 1019' WEST LEA 7 6 22-S 33-E 11 Bottom Hole Location If Different From Surface East/West II Feet from t Feet from t

3 30 21-S 33-E 2690' NORTH 330 Dedicated Acre Joint or Infill Order No 398.94

District I 1625 N. French Dr., Hobbs, NM 88240 Phone: (575) 393-6161 Fax: (575) 393-0720 District III 811 S. First St., Artesia, NM 88210 Phone: (575) 748-1283 Fax: (575) 748-9720 District III 1000 Rio Brazos Road, Aztec, NM 87410 Phone: (505) 334-6178 Fax: (505) 334-6170 District IV 1220 S. Sc Francis Dr., Santa Fe, NM 87505 Phone: (505) 476-3460 Fax: (505) 476-3462 State of New Mexico
Energy, Minerals & Natural Resources
Department
OIL CONSERVATION DIVISION
1220 South St. Francis Dr.