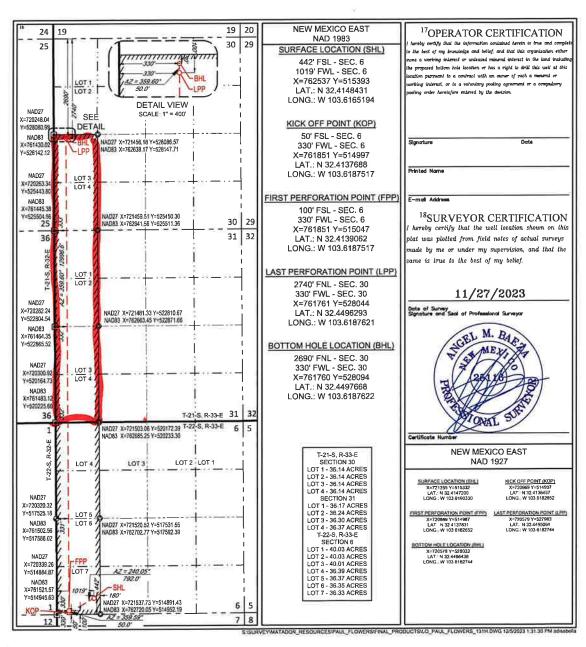

# Exhibit C-2

District 1 1625 N. French Dr., Hobbs, NM 88240 Phone: (575) 393-6161 Fax: (575) 393-0720

District II 811 S, First St., Artesia, NM 88210 Phone: (575) 748-1283 Fax: (575) 748-9720

District III 1000 Rio Brazos Road, Aztec, NM 87410 Phone: (505) 334-6178 Fax: (505) 334-6170

### **BEFORE THE OIL CONSERVATION DIVISION** Santa Fe, New Mexico

Revised Exhibit No. C-2

Submitted by: MRC Hat Mesa, LLC Hearing Date: December 7, 2023

**FORM C-102** 

Submit one copy to appropriate

Case No. 23993 Revised August 1, 2011

AMENDED REPORT

WELL LOCATION AND ACREAGE DEDICATION PLAT API Number Pool Code Spring 5213330F 97927 Property Name Property Code PAUL FLOWERS 151H Operator Name Elevation 3614 MATADOR PRODUCTION COMPANY 228937 OSurface Location East/West I UL or lot no Section Cownship Rang Lot Id: Feet from th 22-S 33-E 472' SOUTH 989' WEST LEA 7 6 11 Bottom Hole Location If Different From Surface

217.36

| UL or lot no.   | Section<br>30            | Township<br>21-S      | 33-E              | Lot Idn             | Feet from the 2690' | North/South line NORTH | Feet from the | WEST | LEA |
|-----------------|--------------------------|-----------------------|-------------------|---------------------|---------------------|------------------------|---------------|------|-----|
| Dedicated Acres | <sup>13</sup> Joint or 1 | nfill <sup>[4</sup> C | onsolidation Code | <sup>IS</sup> Order | No.                 | <del>\</del>           |               |      |     |