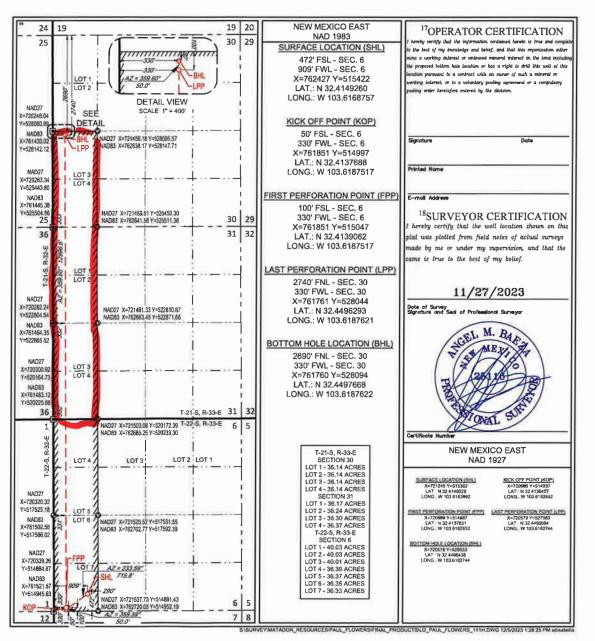

# Exhibit C-2

District 1 1625 N. French Dr., Hobbs, NM 88240 Phone: (575) 393-6161 Fax: (575) 393-0720

District II 811 S, First St., Artesia, NM 88210 Phone: (575) 748-1283 Fax: (575) 748-9720

District III 1000 Rio Brazos Road, Aztec, NM 87410 Phone: (505) 334-6178 Fax: (505) 334-6170

### **BEFORE THE OIL CONSERVATION DIVISION** Santa Fe, New Mexico

Revised Exhibit No. C-2

Submitted by: MRC Hat Mesa, LLC Hearing Date: December 7, 2023

**FORM C-102** 

Submit one copy to appropriate

Case No. 23993 Revised August 1, 2011

State of New Mexico Energy, Minerals & Natural Resources Department OIL CONSERVATION DIVISION

District Office 1220 South St. Francis Dr. AMENDED REPORT Santa Fe, NM 87505

WELL LOCATION AND ACREAGE DEDICATION PLAT API Number 97927 WC-oas 5213330F Property Name Property Code PAUL FLOWERS 111H OGRID No. Operator Name Elevation MATADOR PRODUCTION COMPANY 3614 228937 OSurface Location East/West III UL or lot no Lot Ide Feet from th Feet from th Rane 22-S 9091 7 6 33-E 472' SOUTH WEST LEA 11 Bottom Hole Location If Different From Surface UL or lot no Feet from t East/West lin 30 21-S 33-E 2690' NORTH 330 WEST LEA Dedicated Acres 398.94