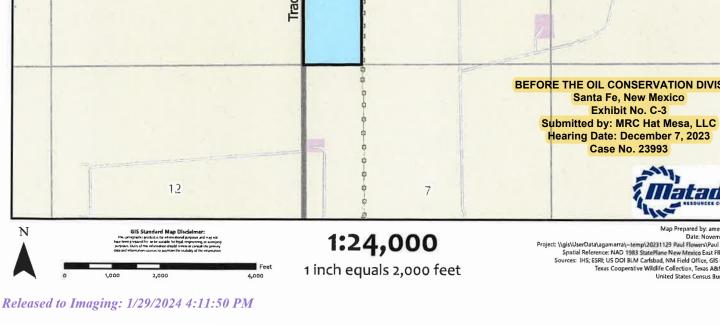

# Exhibit C-3

Map Prepared by: americo gamarra
Date: November 30, 2023
Project: \\gis\UserData\agamarra\-temp\20231129 Paul Flowers/Paul Flowers apx
Spatial Reference: NAD 1983 StateFlane New Mexico East FIP'S 3001 Feet
Sources: IHS; ESRI; US DOI BLM Carlsbad, NIM Field Office, GIS Department,
Texas Cooperative Wildlife Collection, Fusas A&M University,
United States Census Bureau [TIGER];