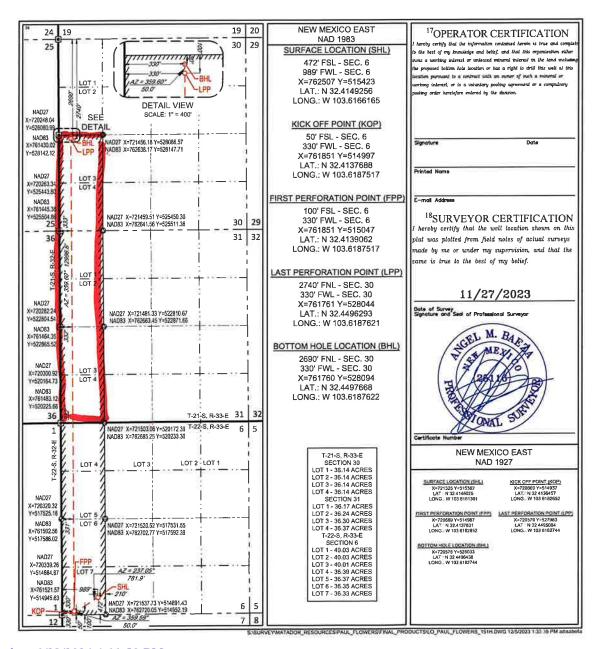

### **BEFORE THE OIL CONSERVATION DIVISION** Santa Fe, New Mexico

Revised Exhibit No. C-2

Submitted by: MRC Hat Mesa, LLC Hearing Date: December 7, 2023

**FORM C-102** 

Submit one copy to appropriate

Case No. 23993 Revised August 1, 2011

State of New Mexico Energy, Minerals & Natural Resources Department OIL CONSERVATION DIVISION

District Office 1220 South St. Francis Dr. AMENDED REPORT Santa Fe, NM 87505

WELL LOCATION AND ACREAGE DEDICATION PLAT API Number 97927 WC-oas 5213330F Property Name Property Code PAUL FLOWERS 111H OGRID No. Operator Name Elevation MATADOR PRODUCTION COMPANY 3614 228937 OSurface Location East/West III UL or lot no Lot Ide Feet from th Feet from th Rane 22-S 9091 7 6 33-E 472' SOUTH WEST LEA 11 Bottom Hole Location If Different From Surface UL or lot no Feet from t East/West lin 30 21-S 33-E 2690' NORTH 330 WEST LEA Dedicated Acres 398.94

FORM C-102
Revised August 1, 2011
Submit one copy to appropriate
District Office

■ AMENDED REPORT

WELL LOCATION AND ACREAGE DEDICATION PLAT

Santa Fe. NM 87505

|                 | API Number               |                  | TEED EO          | <sup>2</sup> Pool Code | THIS INCIN                | AGE DEDICA             | Pool Nam           |      |               |
|-----------------|--------------------------|------------------|------------------|------------------------|---------------------------|------------------------|--------------------|------|---------------|
|                 | AJ I NUMBER              |                  | 3-               | 7870                   |                           | Less; B.               | one Sori           | ^    |               |
| *Property C     | Code                     |                  |                  |                        | PAUL FLO                  | •We                    | Well Number        |      |               |
| 70GRID          |                          |                  | M                | IATADOI                | *Operator Na<br>R PRODUCT |                        | Elevation 3614'    |      |               |
|                 |                          |                  |                  |                        | 10 Surface Loc            | ation                  |                    | •    |               |
| UL or lot no.   | Section<br>6             | Township<br>22-S | Range<br>33-E    | Let Ida                | Feet from the             | North/South line       | Feet from the 909' | WEST | LEA           |
|                 |                          |                  | 11 <sub>B</sub>  | ottom Hol              | e Location If Di          | fferent From Surfa     | ace                |      |               |
| UL or lot no.   | Section<br>30            | Township<br>21-S | Range<br>33-E    | Lot Idn                | Feet from the 2690°       | North/South line NORTH | Feet from the      | WEST | County<br>LEA |
| Dedicated Acres | <sup>13</sup> Joint or 1 | Infill PC        | nsolidation Code | ! ISOrder              | - No.                     | 1.13-                  |                    |      |               |

### WELL LOCATION AND ACREAGE DEDICATION PLAT API Number WC-025 5-07 97927 5213330F Property Name Property Code PAUL FLOWERS 131H Operator Name Elevation OGRID No. MATADOR PRODUCTION COMPANY 3614 228937 <sup>10</sup>Surface Location Feet from the UL or lot no Rang Lot Id: Feet from the 442' SOUTH 1019' WEST LEA 7 6 22-S 33-E 11 Bottom Hole Location If Different From Surface East/West II Feet from t Feet from t

FORM C-102
Revised August 1, 2011
Submit one copy to appropriate
District Office

AMENDED REPORT

WELL LOCATION AND ACREAGE DEDICATION PLAT

Santa Fe, NM 87505

|                 | API Number |                        | T               | <sup>2</sup> Pool Code |                          |                   | <sup>3</sup> Pool Nan | ne             |             |  |
|-----------------|------------|------------------------|-----------------|------------------------|--------------------------|-------------------|-----------------------|----------------|-------------|--|
|                 |            |                        | 37              | 1870                   |                          | Legs Bo           | ne Spri               | ~ (            |             |  |
| *Property (     | Code       |                        |                 |                        | <sup>5</sup> Property Na | ime               |                       | / W            | Well Number |  |
|                 | I          |                        |                 |                        | PAUL FLO                 | WERS              |                       | 1              | 31H         |  |
| OGRID :         | No.        |                        |                 |                        | <sup>8</sup> Operator Na |                   |                       |                | Elevation   |  |
| 2289            | 37         |                        | N               | (ATADO                 | R PRODUCT                | 3                 | 3614'                 |                |             |  |
|                 |            |                        |                 |                        | 10 Surface Lo            | cation            |                       |                |             |  |
| UL or lot no.   | Section    | Township               | Range           | Lot Idn                | Feet from the            | North/South line  | Feet from the         | East/West line | County      |  |
| 7               | 6          | 22-S                   | 33-E            | -                      | 442'                     | SOUTH             | 1019'                 | WEST           | LEA         |  |
|                 |            |                        | 11 <sub>B</sub> | ottom Hol              | e Location If Di         | fferent From Surf | ace                   |                |             |  |
| UL or lot no.   | Section    | Township               | Range           | Lot Idn                | Feet from the            | North/South line  | Feet from the         | East/West line | County      |  |
| 3               | 30         | 21-S                   | 33-E            |                        | 2690'                    | NORTH             | 330'                  | WEST           | LEA         |  |
| Dedicated Acres | Joint or 1 | nfilt <sup>le</sup> Co | nsolidation Cod | e <sup>15</sup> Ordc   | r No.                    |                   |                       |                |             |  |
| 398.94          |            |                        |                 |                        |                          |                   |                       |                |             |  |

AMENDED REPORT

WELL LOCATION AND ACREAGE DEDICATION PLAT API Number Pool Code Spring 5213330F 97927 Property Name Property Code PAUL FLOWERS 151H Operator Name Elevation 3614 MATADOR PRODUCTION COMPANY 228937 OSurface Location East/West I UL or lot no Section Cownship Rang Lot Id: Feet from th 22-S 33-E 472' SOUTH 989' WEST LEA 7 6 11 Bottom Hole Location If Different From Surface

FORM C-102
Revised August 1, 2011
Submit one copy to appropriate
District Office

AMENDED REPORT

WELL LOCATION AND ACREAGE DEDICATION PLAT API Number 37870 Property Name Property Code PAUL FLOWERS 151H Operator Name Elevation OGRID No. 3614 MATADOR PRODUCTION COMPANY 228937 <sup>10</sup>Surface Location UL or lot no Rane Lot Ide Feet from th 22-S 33-E 472' SOUTH 989' WEST LEA 7 6 11 Bottom Hole Location If Different From Surface Feet from t WEST 330 LEA 21-S NORTH 30 33-E 2690 Joint or Infill Dedicated Acres 398.94