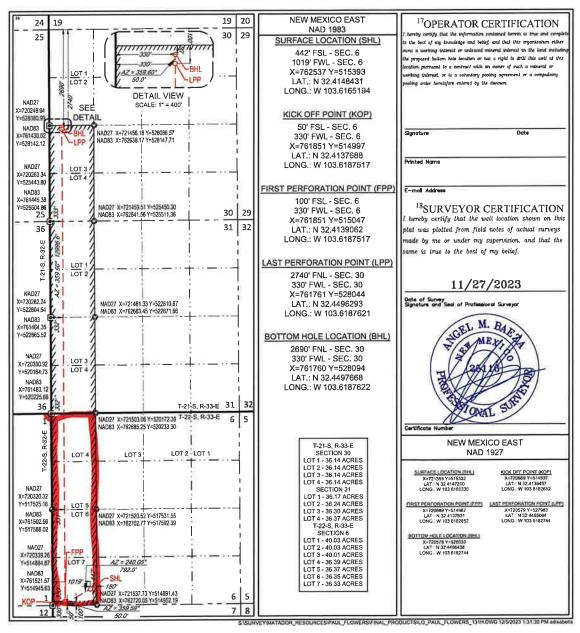

# Exhibit C-2

District 1 1625 N. French Dr., Hobbs, NM 88240 Phone: (575) 393-6161 Fax: (575) 393-0720

District II 811 S, First St., Artesia, NM 88210 Phone: (575) 748-1283 Fax: (575) 748-9720

District III 1000 Rio Brazos Road, Aztec, NM 87410 Phone: (505) 334-6178 Fax: (505) 334-6170

### **BEFORE THE OIL CONSERVATION DIVISION** Santa Fe, New Mexico

Revised Exhibit No. C-2

Submitted by: MRC Hat Mesa, LLC Hearing Date: December 7, 2023

**FORM C-102** 

Submit one copy to appropriate

Case No. 23993 Revised August 1, 2011

FORM C-102
Revised August 1, 2011
Submit one copy to appropriate
District Office

AMENDED REPORT

WELL LOCATION AND ACREAGE DEDICATION PLAT API Number 37870 Property Name Property Code PAUL FLOWERS 151H Operator Name Elevation OGRID No. 3614 MATADOR PRODUCTION COMPANY 228937 <sup>10</sup>Surface Location UL or lot no Rane Lot Ide Feet from th 22-S 33-E 472' SOUTH 989' WEST LEA 7 6 11 Bottom Hole Location If Different From Surface Feet from t WEST 330 LEA 21-S NORTH 30 33-E 2690 Joint or Infill Dedicated Acres 398.94

145.44