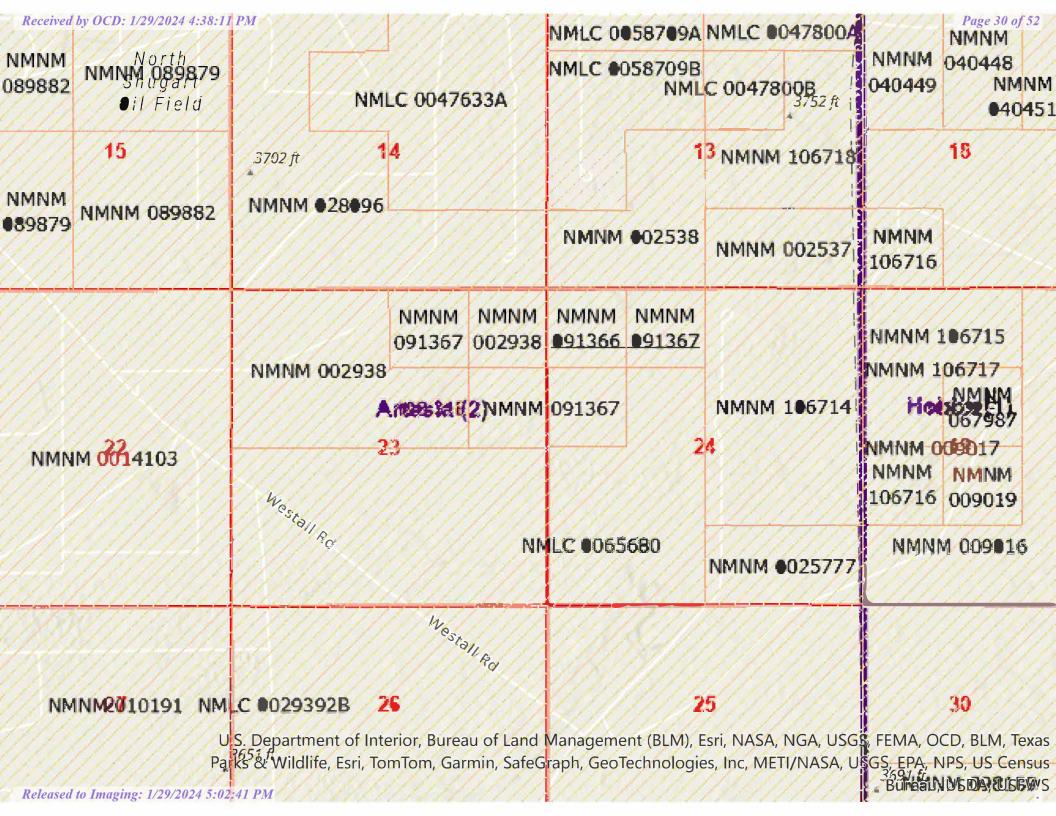

| Proximityell by the description: 11 PM                                                                                                             | No                                                                                                                                                                                                      |  |  |  |  |
|----------------------------------------------------------------------------------------------------------------------------------------------------|---------------------------------------------------------------------------------------------------------------------------------------------------------------------------------------------------------|--|--|--|--|
| Proximity Defining Well: if yes, description                                                                                                       | N/A                                                                                                                                                                                                     |  |  |  |  |
| Applicant's Ownership in Each Tract                                                                                                                | Exhibit C-3                                                                                                                                                                                             |  |  |  |  |
| Well(s)                                                                                                                                            |                                                                                                                                                                                                         |  |  |  |  |
| Name & API (if assigned), surface and bottom hole location, footages, completion target, orientation, completion status (standard or non-standard) | Add wells as needed                                                                                                                                                                                     |  |  |  |  |
| Well #1                                                                                                                                            | Neato Bandito 23/24 Fed Com 511H well SHL: 1,080' FNL, 205' FWL (Unit D) of Section 23 BHL: 350' FNL, 100' FEL (Unit A) of Section 24 Target: Bone Spring Orientation: West-East Completion: Standard   |  |  |  |  |
| Well #2                                                                                                                                            | Neato Bandito 23/24 Fed Com 513H well SHL: 1,100' FNL, 205' FWL (Unit D) of Section 23 BHL: 1,750' FNL, 100' FEL (Unit H) of Section 24 Target: Bone Spring Orientation: West-East Completion: Standard |  |  |  |  |
| Well #3                                                                                                                                            | Neato Bandito 23/24 Fed Com 515H well SHL: 1,420' FSL, 205' FWL (Unit L) of Section 23 BHL: 2,050' FSL, 100' FEL (Unit I) of Section 24 Target: Bone Spring Orientation: West-East Completion: Standard |  |  |  |  |
| Well #4                                                                                                                                            | Neato Bandito 23/24 Fed Com 517H well SHL: 1,400' FSL, 205' FWL (Unit L) of Section 23 BHL: 750' FSL, 100' FEL (Unit P) of Section 24 Target: Bone Spring Orientation: West-East Completion: Standard   |  |  |  |  |
| Horizontal Well First and Last Take Points                                                                                                         | Exhibit C-2                                                                                                                                                                                             |  |  |  |  |
| Completion Target (Formation, TVD and MD)                                                                                                          | Exhibit C-4                                                                                                                                                                                             |  |  |  |  |
|                                                                                                                                                    |                                                                                                                                                                                                         |  |  |  |  |
| AFE Capex and Operating Costs                                                                                                                      | 1                                                                                                                                                                                                       |  |  |  |  |
| Drilling Supervision/Month \$                                                                                                                      | \$9,000                                                                                                                                                                                                 |  |  |  |  |
| Production Supervision/Month \$                                                                                                                    | \$900                                                                                                                                                                                                   |  |  |  |  |
| Justification for Supervision Costs                                                                                                                | Exhibit C                                                                                                                                                                                               |  |  |  |  |
| Requested Risk Charge                                                                                                                              | 200%                                                                                                                                                                                                    |  |  |  |  |
| Notice of Hearing                                                                                                                                  |                                                                                                                                                                                                         |  |  |  |  |
| Proposed Notice of Hearing                                                                                                                         | Exhibit B                                                                                                                                                                                               |  |  |  |  |
| Proof of Mailed Notice of Hearing (20 days before hearing)                                                                                         | Exhibit E                                                                                                                                                                                               |  |  |  |  |
| Proof of Published Notice of Hearing (10 days before hearing)                                                                                      | Exhibit F                                                                                                                                                                                               |  |  |  |  |
| Ownership Determination                                                                                                                            |                                                                                                                                                                                                         |  |  |  |  |
| Land Ownership Schematic of the Spacing Unit                                                                                                       | Exhibit C-3                                                                                                                                                                                             |  |  |  |  |