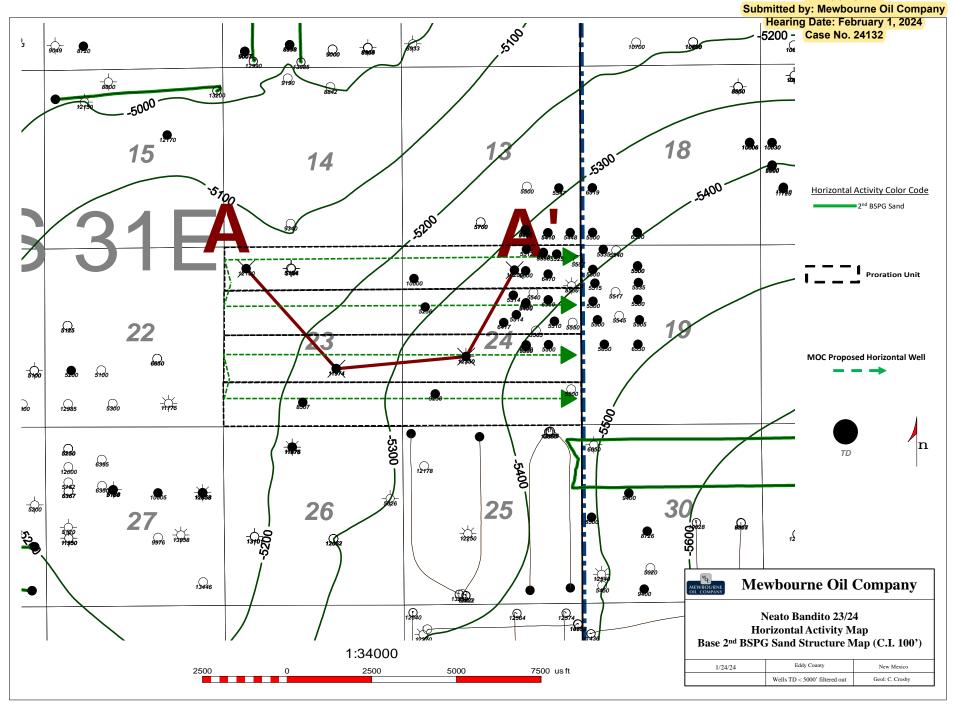

#### **TABLE OF CONTENTS**

- Mewbourne Exhibit A: Compulsory Pooling Application Checklist
- Mewbourne Exhibit B: Application for Compulsory Pooling
- Mewbourne Exhibit C: Self-Affirmed Statement of Ariana Rodrigues, Landman
  - o Mewbourne Exhibit C-1: Overlap Diagram
  - o Mewbourne Exhibit C-2: C-102
  - o Mewbourne Exhibit C-3: Land Tract Map / Uncommitted Interest Owners
  - o Mewbourne Exhibit C-4: Sample Well Proposal Letter with AFEs
  - o Mewbourne Exhibit C-5: Chronology of Contacts
  - o Mewbourne Exhibit C-6: NSP Diagram
- Mewbourne Exhibit D: Self-Affirmed Statement of Charles Crosby, Geologist
  - Mebwourne Exhibit D-1: Locator map
  - o Mewbourne Exhibit D-2: Subsea structure & cross-section map
  - o Mewbourne Exhibit D-3: Stratigraphic cross-section
- Mewbourne Exhibit E: Self-Affirmed Statement of Notice
- **Mewbourne Exhibit F:** Affidavit of Publication for the Case

#### ALL INFORMATION IN THE APPLICATION MUST BE SUPPORTED BY SIGNED AFFIDAVITS

| Case: 24132                                                                                                                                                                                                                                                                                 | APPLICANT'S RESPONSE                                                                                                                                                                                                                                                                                                                                                                                                                                                                                                                                                                                                                                        |
|---------------------------------------------------------------------------------------------------------------------------------------------------------------------------------------------------------------------------------------------------------------------------------------------|-------------------------------------------------------------------------------------------------------------------------------------------------------------------------------------------------------------------------------------------------------------------------------------------------------------------------------------------------------------------------------------------------------------------------------------------------------------------------------------------------------------------------------------------------------------------------------------------------------------------------------------------------------------|
| Date                                                                                                                                                                                                                                                                                        | February 1, 2024                                                                                                                                                                                                                                                                                                                                                                                                                                                                                                                                                                                                                                            |
| Applicant                                                                                                                                                                                                                                                                                   | Mewbourne Oil Company                                                                                                                                                                                                                                                                                                                                                                                                                                                                                                                                                                                                                                       |
| Designated Operator & OGRID (affiliation if applicable)                                                                                                                                                                                                                                     | Mewbourne Oil Company (OGRID No. 14744)                                                                                                                                                                                                                                                                                                                                                                                                                                                                                                                                                                                                                     |
| Applicant's Counsel: Case Title:                                                                                                                                                                                                                                                            | Holland & Hart LLP  APPLICATION OF MEWBOURNE OIL COMPANY FOR APPROVAL OF A NON-STANDARD, OVERLAPPING 1,280-ACRE HORIZONTAL WELL SPACING UNIT AND COMPULSORY POOLING, EDDY COUNTY, NEW MEXICO                                                                                                                                                                                                                                                                                                                                                                                                                                                                |
| Entries of Appearance/Intervenors:                                                                                                                                                                                                                                                          | N/A                                                                                                                                                                                                                                                                                                                                                                                                                                                                                                                                                                                                                                                         |
| Well Family                                                                                                                                                                                                                                                                                 | Neato Bandito                                                                                                                                                                                                                                                                                                                                                                                                                                                                                                                                                                                                                                               |
| Formation/Pool                                                                                                                                                                                                                                                                              |                                                                                                                                                                                                                                                                                                                                                                                                                                                                                                                                                                                                                                                             |
| Formation Name(s) or Vertical Extent:                                                                                                                                                                                                                                                       | Bone Spring                                                                                                                                                                                                                                                                                                                                                                                                                                                                                                                                                                                                                                                 |
| Primary Product (Oil or Gas):                                                                                                                                                                                                                                                               | Oil                                                                                                                                                                                                                                                                                                                                                                                                                                                                                                                                                                                                                                                         |
| Pooling this vertical extent:                                                                                                                                                                                                                                                               | N/A                                                                                                                                                                                                                                                                                                                                                                                                                                                                                                                                                                                                                                                         |
| Pool Name and Pool Code:                                                                                                                                                                                                                                                                    | Tamano Bone Spring [58040]                                                                                                                                                                                                                                                                                                                                                                                                                                                                                                                                                                                                                                  |
| Well Location Setback Rules:                                                                                                                                                                                                                                                                | Statewide rules                                                                                                                                                                                                                                                                                                                                                                                                                                                                                                                                                                                                                                             |
| Spacing Unit                                                                                                                                                                                                                                                                                |                                                                                                                                                                                                                                                                                                                                                                                                                                                                                                                                                                                                                                                             |
| Type (Horizontal/Vertical)                                                                                                                                                                                                                                                                  | Horiztonal                                                                                                                                                                                                                                                                                                                                                                                                                                                                                                                                                                                                                                                  |
| Size (Acres)                                                                                                                                                                                                                                                                                | 1,280                                                                                                                                                                                                                                                                                                                                                                                                                                                                                                                                                                                                                                                       |
| Building Blocks:                                                                                                                                                                                                                                                                            | 40 acres                                                                                                                                                                                                                                                                                                                                                                                                                                                                                                                                                                                                                                                    |
| Orientation:                                                                                                                                                                                                                                                                                | West to East                                                                                                                                                                                                                                                                                                                                                                                                                                                                                                                                                                                                                                                |
| Description: TRS/County                                                                                                                                                                                                                                                                     | Sections 23 and 24, Township 18 South, Range 31 East, NMPM, Eddy County, New Mexico                                                                                                                                                                                                                                                                                                                                                                                                                                                                                                                                                                         |
| Standard Horizontal Well Spacing Unit (Y/N), If No, describe and is approval of non-standard unit requested in this application?  BEFORE THE OIL CONSERVATION DIVISION Santa Fe, New Mexico Exhibit No. A Submitted by: Mewbourne Oil Company Hearing Date: February 1, 2024 Case No. 24132 | No. Due to the nature and configuration of the federal leases in the subject area, the Bureau of Land Management ("BLM") will not approve the commingling of production at central facilities if the subject area is developed using standard horizontal well spacing units. See, e.g., 43 CFR 3173.14 (addressing authorized commingling). However, if the proposed overlapping non-standard spacing unit is approved by the Division, the BLM has stated it will issue a corresponding Communitization Agreement for the federal leases within the subject area to allow commingling and the corresponding reduction of the necessary surface facilities. |
| Other Situations                                                                                                                                                                                                                                                                            |                                                                                                                                                                                                                                                                                                                                                                                                                                                                                                                                                                                                                                                             |
| Depth Severance: Y/N. If yes, description                                                                                                                                                                                                                                                   | No                                                                                                                                                                                                                                                                                                                                                                                                                                                                                                                                                                                                                                                          |