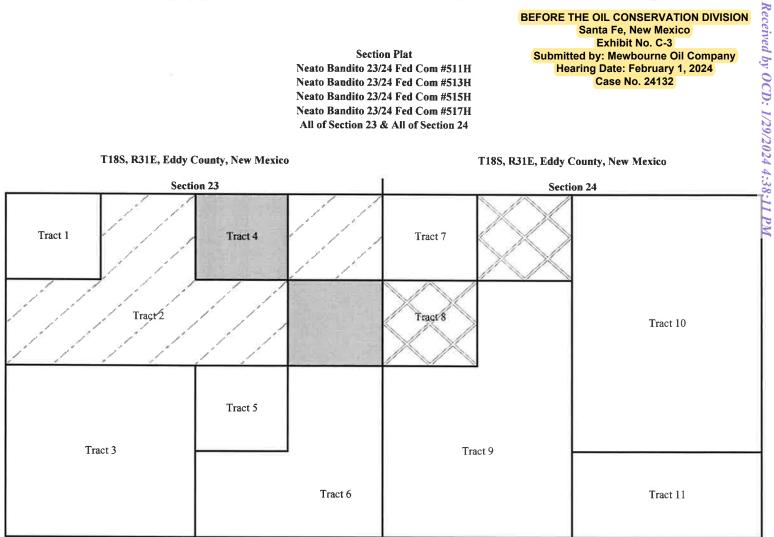

#### **TABLE OF CONTENTS**

- Mewbourne Exhibit A: Compulsory Pooling Application Checklist
- Mewbourne Exhibit B: Application for Compulsory Pooling
- Mewbourne Exhibit C: Self-Affirmed Statement of Ariana Rodrigues, Landman
  - o Mewbourne Exhibit C-1: Overlap Diagram
  - o Mewbourne Exhibit C-2: C-102
  - o Mewbourne Exhibit C-3: Land Tract Map / Uncommitted Interest Owners
  - o Mewbourne Exhibit C-4: Sample Well Proposal Letter with AFEs
  - o Mewbourne Exhibit C-5: Chronology of Contacts
  - o Mewbourne Exhibit C-6: NSP Diagram
- Mewbourne Exhibit D: Self-Affirmed Statement of Charles Crosby, Geologist
  - Mebwourne Exhibit D-1: Locator map
  - o Mewbourne Exhibit D-2: Subsea structure & cross-section map
  - o Mewbourne Exhibit D-3: Stratigraphic cross-section
- Mewbourne Exhibit E: Self-Affirmed Statement of Notice
- **Mewbourne Exhibit F:** Affidavit of Publication for the Case

| Proximityell by the description: 11 PM                                                                                                             | No                                                                                                                                                                                                      |  |  |  |  |
|----------------------------------------------------------------------------------------------------------------------------------------------------|---------------------------------------------------------------------------------------------------------------------------------------------------------------------------------------------------------|--|--|--|--|
| Proximity Defining Well: if yes, description                                                                                                       | N/A                                                                                                                                                                                                     |  |  |  |  |
| Applicant's Ownership in Each Tract                                                                                                                | Exhibit C-3                                                                                                                                                                                             |  |  |  |  |
| Well(s)                                                                                                                                            |                                                                                                                                                                                                         |  |  |  |  |
| Name & API (if assigned), surface and bottom hole location, footages, completion target, orientation, completion status (standard or non-standard) | Add wells as needed                                                                                                                                                                                     |  |  |  |  |
| Well #1                                                                                                                                            | Neato Bandito 23/24 Fed Com 511H well SHL: 1,080' FNL, 205' FWL (Unit D) of Section 23 BHL: 350' FNL, 100' FEL (Unit A) of Section 24 Target: Bone Spring Orientation: West-East Completion: Standard   |  |  |  |  |
| Well #2                                                                                                                                            | Neato Bandito 23/24 Fed Com 513H well SHL: 1,100' FNL, 205' FWL (Unit D) of Section 23 BHL: 1,750' FNL, 100' FEL (Unit H) of Section 24 Target: Bone Spring Orientation: West-East Completion: Standard |  |  |  |  |
| Well #3                                                                                                                                            | Neato Bandito 23/24 Fed Com 515H well SHL: 1,420' FSL, 205' FWL (Unit L) of Section 23 BHL: 2,050' FSL, 100' FEL (Unit I) of Section 24 Target: Bone Spring Orientation: West-East Completion: Standard |  |  |  |  |
| Well #4                                                                                                                                            | Neato Bandito 23/24 Fed Com 517H well SHL: 1,400' FSL, 205' FWL (Unit L) of Section 23 BHL: 750' FSL, 100' FEL (Unit P) of Section 24 Target: Bone Spring Orientation: West-East Completion: Standard   |  |  |  |  |
| Horizontal Well First and Last Take Points                                                                                                         | Exhibit C-2                                                                                                                                                                                             |  |  |  |  |
| Completion Target (Formation, TVD and MD)                                                                                                          | Exhibit C-4                                                                                                                                                                                             |  |  |  |  |
|                                                                                                                                                    |                                                                                                                                                                                                         |  |  |  |  |
| AFE Capex and Operating Costs                                                                                                                      | 1                                                                                                                                                                                                       |  |  |  |  |
| Drilling Supervision/Month \$                                                                                                                      | \$9,000                                                                                                                                                                                                 |  |  |  |  |
| Production Supervision/Month \$                                                                                                                    | \$900                                                                                                                                                                                                   |  |  |  |  |
| Justification for Supervision Costs                                                                                                                | Exhibit C                                                                                                                                                                                               |  |  |  |  |
| Requested Risk Charge                                                                                                                              | 200%                                                                                                                                                                                                    |  |  |  |  |
| Notice of Hearing                                                                                                                                  |                                                                                                                                                                                                         |  |  |  |  |
| Proposed Notice of Hearing                                                                                                                         | Exhibit B                                                                                                                                                                                               |  |  |  |  |
| Proof of Mailed Notice of Hearing (20 days before hearing)                                                                                         | Exhibit E                                                                                                                                                                                               |  |  |  |  |
| Proof of Published Notice of Hearing (10 days before hearing)                                                                                      | Exhibit F                                                                                                                                                                                               |  |  |  |  |
| Ownership Determination                                                                                                                            |                                                                                                                                                                                                         |  |  |  |  |
| Land Ownership Schematic of the Spacing Unit                                                                                                       | Exhibit C-3                                                                                                                                                                                             |  |  |  |  |