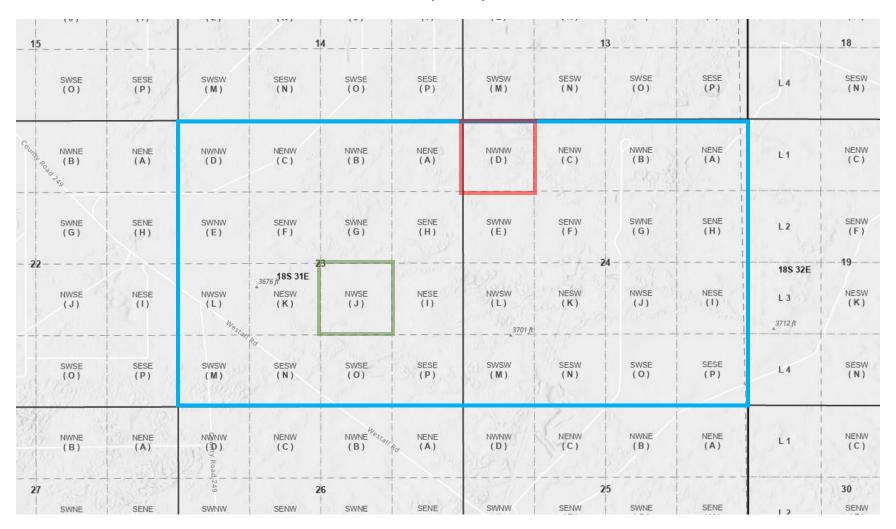

| Proximityell by the description: 11 PM                                                                                                             | No                                                                                                                                                                                                      |  |  |  |  |
|----------------------------------------------------------------------------------------------------------------------------------------------------|---------------------------------------------------------------------------------------------------------------------------------------------------------------------------------------------------------|--|--|--|--|
| Proximity Defining Well: if yes, description                                                                                                       | N/A                                                                                                                                                                                                     |  |  |  |  |
| Applicant's Ownership in Each Tract                                                                                                                | Exhibit C-3                                                                                                                                                                                             |  |  |  |  |
| Well(s)                                                                                                                                            |                                                                                                                                                                                                         |  |  |  |  |
| Name & API (if assigned), surface and bottom hole location, footages, completion target, orientation, completion status (standard or non-standard) | Add wells as needed                                                                                                                                                                                     |  |  |  |  |
| Well #1                                                                                                                                            | Neato Bandito 23/24 Fed Com 511H well SHL: 1,080' FNL, 205' FWL (Unit D) of Section 23 BHL: 350' FNL, 100' FEL (Unit A) of Section 24 Target: Bone Spring Orientation: West-East Completion: Standard   |  |  |  |  |
| Well #2                                                                                                                                            | Neato Bandito 23/24 Fed Com 513H well SHL: 1,100' FNL, 205' FWL (Unit D) of Section 23 BHL: 1,750' FNL, 100' FEL (Unit H) of Section 24 Target: Bone Spring Orientation: West-East Completion: Standard |  |  |  |  |
| Well #3                                                                                                                                            | Neato Bandito 23/24 Fed Com 515H well SHL: 1,420' FSL, 205' FWL (Unit L) of Section 23 BHL: 2,050' FSL, 100' FEL (Unit I) of Section 24 Target: Bone Spring Orientation: West-East Completion: Standard |  |  |  |  |
| Well #4                                                                                                                                            | Neato Bandito 23/24 Fed Com 517H well SHL: 1,400' FSL, 205' FWL (Unit L) of Section 23 BHL: 750' FSL, 100' FEL (Unit P) of Section 24 Target: Bone Spring Orientation: West-East Completion: Standard   |  |  |  |  |
| Horizontal Well First and Last Take Points                                                                                                         | Exhibit C-2                                                                                                                                                                                             |  |  |  |  |
| Completion Target (Formation, TVD and MD)                                                                                                          | Exhibit C-4                                                                                                                                                                                             |  |  |  |  |
|                                                                                                                                                    |                                                                                                                                                                                                         |  |  |  |  |
| AFE Capex and Operating Costs                                                                                                                      | 1                                                                                                                                                                                                       |  |  |  |  |
| Drilling Supervision/Month \$                                                                                                                      | \$9,000                                                                                                                                                                                                 |  |  |  |  |
| Production Supervision/Month \$                                                                                                                    | \$900                                                                                                                                                                                                   |  |  |  |  |
| Justification for Supervision Costs                                                                                                                | Exhibit C                                                                                                                                                                                               |  |  |  |  |
| Requested Risk Charge                                                                                                                              | 200%                                                                                                                                                                                                    |  |  |  |  |
| Notice of Hearing                                                                                                                                  |                                                                                                                                                                                                         |  |  |  |  |
| Proposed Notice of Hearing                                                                                                                         | Exhibit B                                                                                                                                                                                               |  |  |  |  |
| Proof of Mailed Notice of Hearing (20 days before hearing)                                                                                         | Exhibit E                                                                                                                                                                                               |  |  |  |  |
| Proof of Published Notice of Hearing (10 days before hearing)                                                                                      | Exhibit F                                                                                                                                                                                               |  |  |  |  |
| Ownership Determination                                                                                                                            |                                                                                                                                                                                                         |  |  |  |  |
| Land Ownership Schematic of the Spacing Unit                                                                                                       | Exhibit C-3                                                                                                                                                                                             |  |  |  |  |