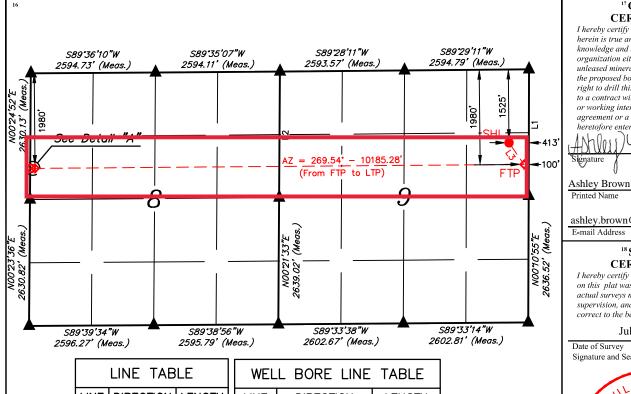

#### ALL INFORMATION IN THE APPLICATION MUST BE SUPPORTED BY SIGNED AFFIDAVITS

| Case: 24004                                                                                                                                        | APPLICANT'S RESPONSE                                                                                                                                                                                   |
|----------------------------------------------------------------------------------------------------------------------------------------------------|--------------------------------------------------------------------------------------------------------------------------------------------------------------------------------------------------------|
| Hearing Date                                                                                                                                       | February 15, 2024                                                                                                                                                                                      |
| Applicant                                                                                                                                          | Permian Resources Operating, LLC                                                                                                                                                                       |
| Designated Operator & OGRID (affiliation if applicable)                                                                                            | OGRID No. 372165                                                                                                                                                                                       |
| Applicant's Counsel:                                                                                                                               | Hinkle Shanor LLP                                                                                                                                                                                      |
| Case Title:                                                                                                                                        | Application of Permian Resources Operating, LLC for Compulsory Pooling, Eddy County, New Mexico.                                                                                                       |
| Entries of Appearance/Intervenors:                                                                                                                 | MRC Permian Company                                                                                                                                                                                    |
| Well Family                                                                                                                                        | Madera                                                                                                                                                                                                 |
| Formation/Pool                                                                                                                                     |                                                                                                                                                                                                        |
| Formation Name(s) or Vertical Extent:                                                                                                              | Bone Spring                                                                                                                                                                                            |
| Primary Product (Oil or Gas):                                                                                                                      | Oil                                                                                                                                                                                                    |
| Pooling this vertical extent:                                                                                                                      | Bone Spring                                                                                                                                                                                            |
| Pool Name and Pool Code:                                                                                                                           | Winchester; Bone Spring, West (Code 97569)                                                                                                                                                             |
| Well Location Setback Rules:                                                                                                                       | Statewide                                                                                                                                                                                              |
| Spacing Unit                                                                                                                                       |                                                                                                                                                                                                        |
| Type (Horizontal/Vertical)                                                                                                                         | Horizontal                                                                                                                                                                                             |
| Size (Acres)                                                                                                                                       | 320-acres                                                                                                                                                                                              |
| Building Blocks:                                                                                                                                   | Quarter-quarter                                                                                                                                                                                        |
| Orientation:                                                                                                                                       | East to West                                                                                                                                                                                           |
| Description: TRS/County                                                                                                                            | S/2 N/2 of Sections 8 and 9, Township 19 South,<br>Range 28 East, Eddy County                                                                                                                          |
| Standard Horizontal Well Spacing Unit (Y/N), If No, describe and is                                                                                | Yes                                                                                                                                                                                                    |
| approval of non-standard unit requested in this application?                                                                                       |                                                                                                                                                                                                        |
| Other Situations                                                                                                                                   |                                                                                                                                                                                                        |
| Depth Severance: Y/N. If yes, description                                                                                                          | No.                                                                                                                                                                                                    |
| Proximity Tracts: If yes, description                                                                                                              | N/A                                                                                                                                                                                                    |
| Proximity Defining Well: if yes, description                                                                                                       | N/A                                                                                                                                                                                                    |
| Applicant's Ownership in Each Tract                                                                                                                | Exhibit A-3                                                                                                                                                                                            |
| Well(s)                                                                                                                                            |                                                                                                                                                                                                        |
| Name & API (if assigned), surface and bottom hole location, footages, completion target, orientation, completion status (standard or non-standard) | Add wells as needed                                                                                                                                                                                    |
| Well #1                                                                                                                                            | Madera 9 State Com #122H (API #) SHL: 1525' FNL & 413' FEL (Unit H), Section 9, T19S, R28E BHL: 1710' FNL & 10' FWL (Unit E), Section 8, T19S, R28E Completion Target: Second Bone Spring (7,330' TVD) |