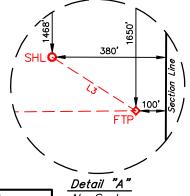

#### ALL INFORMATION IN THE APPLICATION MUST BE SUPPORTED BY SIGNED AFFIDAVITS

| Case: 24004                                                                                                                                        | APPLICANT'S RESPONSE                                                                                                                                                                                   |
|----------------------------------------------------------------------------------------------------------------------------------------------------|--------------------------------------------------------------------------------------------------------------------------------------------------------------------------------------------------------|
| Hearing Date                                                                                                                                       | February 15, 2024                                                                                                                                                                                      |
| Applicant                                                                                                                                          | Permian Resources Operating, LLC                                                                                                                                                                       |
| Designated Operator & OGRID (affiliation if applicable)                                                                                            | OGRID No. 372165                                                                                                                                                                                       |
| Applicant's Counsel:                                                                                                                               | Hinkle Shanor LLP                                                                                                                                                                                      |
| Case Title:                                                                                                                                        | Application of Permian Resources Operating, LLC for Compulsory Pooling, Eddy County, New Mexico.                                                                                                       |
| Entries of Appearance/Intervenors:                                                                                                                 | MRC Permian Company                                                                                                                                                                                    |
| Well Family                                                                                                                                        | Madera                                                                                                                                                                                                 |
| Formation/Pool                                                                                                                                     |                                                                                                                                                                                                        |
| Formation Name(s) or Vertical Extent:                                                                                                              | Bone Spring                                                                                                                                                                                            |
| Primary Product (Oil or Gas):                                                                                                                      | Oil                                                                                                                                                                                                    |
| Pooling this vertical extent:                                                                                                                      | Bone Spring                                                                                                                                                                                            |
| Pool Name and Pool Code:                                                                                                                           | Winchester; Bone Spring, West (Code 97569)                                                                                                                                                             |
| Well Location Setback Rules:                                                                                                                       | Statewide                                                                                                                                                                                              |
| Spacing Unit                                                                                                                                       |                                                                                                                                                                                                        |
| Type (Horizontal/Vertical)                                                                                                                         | Horizontal                                                                                                                                                                                             |
| Size (Acres)                                                                                                                                       | 320-acres                                                                                                                                                                                              |
| Building Blocks:                                                                                                                                   | Quarter-quarter                                                                                                                                                                                        |
| Orientation:                                                                                                                                       | East to West                                                                                                                                                                                           |
| Description: TRS/County                                                                                                                            | S/2 N/2 of Sections 8 and 9, Township 19 South,<br>Range 28 East, Eddy County                                                                                                                          |
| Standard Horizontal Well Spacing Unit (Y/N), If No, describe and is                                                                                | Yes                                                                                                                                                                                                    |
| approval of non-standard unit requested in this application?                                                                                       |                                                                                                                                                                                                        |
| Other Situations                                                                                                                                   |                                                                                                                                                                                                        |
| Depth Severance: Y/N. If yes, description                                                                                                          | No.                                                                                                                                                                                                    |
| Proximity Tracts: If yes, description                                                                                                              | N/A                                                                                                                                                                                                    |
| Proximity Defining Well: if yes, description                                                                                                       | N/A                                                                                                                                                                                                    |
| Applicant's Ownership in Each Tract                                                                                                                | Exhibit A-3                                                                                                                                                                                            |
| Well(s)                                                                                                                                            |                                                                                                                                                                                                        |
| Name & API (if assigned), surface and bottom hole location, footages, completion target, orientation, completion status (standard or non-standard) | Add wells as needed                                                                                                                                                                                    |
| Well #1                                                                                                                                            | Madera 9 State Com #122H (API #) SHL: 1525' FNL & 413' FEL (Unit H), Section 9, T19S, R28E BHL: 1710' FNL & 10' FWL (Unit E), Section 8, T19S, R28E Completion Target: Second Bone Spring (7,330' TVD) |