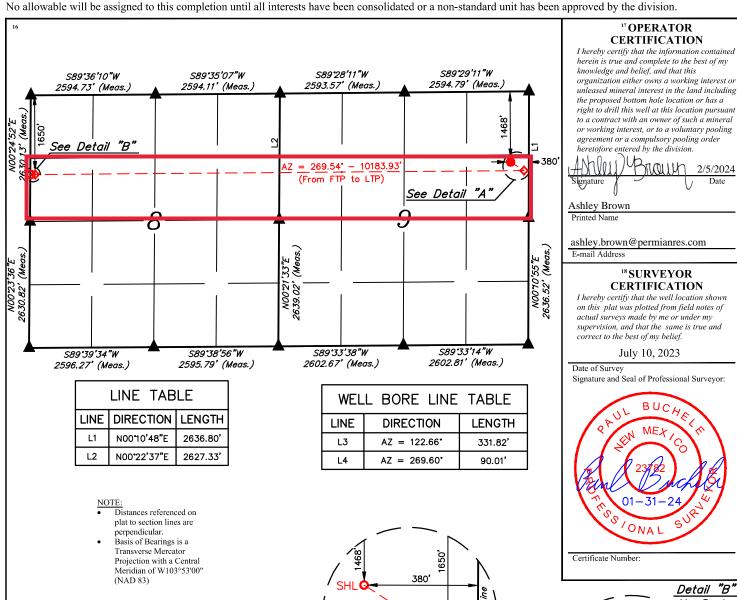

#### ALL INFORMATION IN THE APPLICATION MUST BE SUPPORTED BY SIGNED AFFIDAVITS

| Case: 24004                                                                                                                                        | APPLICANT'S RESPONSE                                                                                                                                                                                   |
|----------------------------------------------------------------------------------------------------------------------------------------------------|--------------------------------------------------------------------------------------------------------------------------------------------------------------------------------------------------------|
| Hearing Date                                                                                                                                       | February 15, 2024                                                                                                                                                                                      |
| Applicant                                                                                                                                          | Permian Resources Operating, LLC                                                                                                                                                                       |
| Designated Operator & OGRID (affiliation if applicable)                                                                                            | OGRID No. 372165                                                                                                                                                                                       |
| Applicant's Counsel:                                                                                                                               | Hinkle Shanor LLP                                                                                                                                                                                      |
| Case Title:                                                                                                                                        | Application of Permian Resources Operating, LLC for Compulsory Pooling, Eddy County, New Mexico.                                                                                                       |
| Entries of Appearance/Intervenors:                                                                                                                 | MRC Permian Company                                                                                                                                                                                    |
| Well Family                                                                                                                                        | Madera                                                                                                                                                                                                 |
| Formation/Pool                                                                                                                                     |                                                                                                                                                                                                        |
| Formation Name(s) or Vertical Extent:                                                                                                              | Bone Spring                                                                                                                                                                                            |
| Primary Product (Oil or Gas):                                                                                                                      | Oil                                                                                                                                                                                                    |
| Pooling this vertical extent:                                                                                                                      | Bone Spring                                                                                                                                                                                            |
| Pool Name and Pool Code:                                                                                                                           | Winchester; Bone Spring, West (Code 97569)                                                                                                                                                             |
| Well Location Setback Rules:                                                                                                                       | Statewide                                                                                                                                                                                              |
| Spacing Unit                                                                                                                                       |                                                                                                                                                                                                        |
| Type (Horizontal/Vertical)                                                                                                                         | Horizontal                                                                                                                                                                                             |
| Size (Acres)                                                                                                                                       | 320-acres                                                                                                                                                                                              |
| Building Blocks:                                                                                                                                   | Quarter-quarter                                                                                                                                                                                        |
| Orientation:                                                                                                                                       | East to West                                                                                                                                                                                           |
| Description: TRS/County                                                                                                                            | S/2 N/2 of Sections 8 and 9, Township 19 South,<br>Range 28 East, Eddy County                                                                                                                          |
| Standard Horizontal Well Spacing Unit (Y/N), If No, describe and is                                                                                | Yes                                                                                                                                                                                                    |
| approval of non-standard unit requested in this application?                                                                                       |                                                                                                                                                                                                        |
| Other Situations                                                                                                                                   |                                                                                                                                                                                                        |
| Depth Severance: Y/N. If yes, description                                                                                                          | No.                                                                                                                                                                                                    |
| Proximity Tracts: If yes, description                                                                                                              | N/A                                                                                                                                                                                                    |
| Proximity Defining Well: if yes, description                                                                                                       | N/A                                                                                                                                                                                                    |
| Applicant's Ownership in Each Tract                                                                                                                | Exhibit A-3                                                                                                                                                                                            |
| Well(s)                                                                                                                                            |                                                                                                                                                                                                        |
| Name & API (if assigned), surface and bottom hole location, footages, completion target, orientation, completion status (standard or non-standard) | Add wells as needed                                                                                                                                                                                    |
| Well #1                                                                                                                                            | Madera 9 State Com #122H (API #) SHL: 1525' FNL & 413' FEL (Unit H), Section 9, T19S, R28E BHL: 1710' FNL & 10' FWL (Unit E), Section 8, T19S, R28E Completion Target: Second Bone Spring (7,330' TVD) |