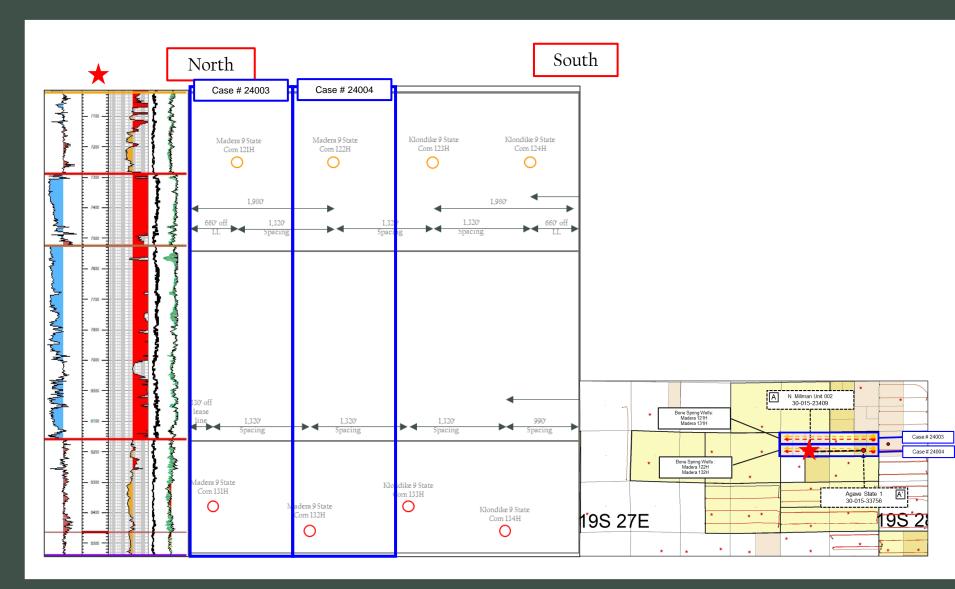

#### ALL INFORMATION IN THE APPLICATION MUST BE SUPPORTED BY SIGNED AFFIDAVITS

| Case: 24004                                                                                                                                        | APPLICANT'S RESPONSE                                                                                                                                                                                   |
|----------------------------------------------------------------------------------------------------------------------------------------------------|--------------------------------------------------------------------------------------------------------------------------------------------------------------------------------------------------------|
| Hearing Date                                                                                                                                       | February 15, 2024                                                                                                                                                                                      |
| Applicant                                                                                                                                          | Permian Resources Operating, LLC                                                                                                                                                                       |
| Designated Operator & OGRID (affiliation if applicable)                                                                                            | OGRID No. 372165                                                                                                                                                                                       |
| Applicant's Counsel:                                                                                                                               | Hinkle Shanor LLP                                                                                                                                                                                      |
| Case Title:                                                                                                                                        | Application of Permian Resources Operating, LLC for Compulsory Pooling, Eddy County, New Mexico.                                                                                                       |
| Entries of Appearance/Intervenors:                                                                                                                 | MRC Permian Company                                                                                                                                                                                    |
| Well Family                                                                                                                                        | Madera                                                                                                                                                                                                 |
| Formation/Pool                                                                                                                                     |                                                                                                                                                                                                        |
| Formation Name(s) or Vertical Extent:                                                                                                              | Bone Spring                                                                                                                                                                                            |
| Primary Product (Oil or Gas):                                                                                                                      | Oil                                                                                                                                                                                                    |
| Pooling this vertical extent:                                                                                                                      | Bone Spring                                                                                                                                                                                            |
| Pool Name and Pool Code:                                                                                                                           | Winchester; Bone Spring, West (Code 97569)                                                                                                                                                             |
| Well Location Setback Rules:                                                                                                                       | Statewide                                                                                                                                                                                              |
| Spacing Unit                                                                                                                                       |                                                                                                                                                                                                        |
| Type (Horizontal/Vertical)                                                                                                                         | Horizontal                                                                                                                                                                                             |
| Size (Acres)                                                                                                                                       | 320-acres                                                                                                                                                                                              |
| Building Blocks:                                                                                                                                   | Quarter-quarter                                                                                                                                                                                        |
| Orientation:                                                                                                                                       | East to West                                                                                                                                                                                           |
| Description: TRS/County                                                                                                                            | S/2 N/2 of Sections 8 and 9, Township 19 South,<br>Range 28 East, Eddy County                                                                                                                          |
| Standard Horizontal Well Spacing Unit (Y/N), If No, describe and is                                                                                | Yes                                                                                                                                                                                                    |
| approval of non-standard unit requested in this application?                                                                                       |                                                                                                                                                                                                        |
| Other Situations                                                                                                                                   |                                                                                                                                                                                                        |
| Depth Severance: Y/N. If yes, description                                                                                                          | No.                                                                                                                                                                                                    |
| Proximity Tracts: If yes, description                                                                                                              | N/A                                                                                                                                                                                                    |
| Proximity Defining Well: if yes, description                                                                                                       | N/A                                                                                                                                                                                                    |
| Applicant's Ownership in Each Tract                                                                                                                | Exhibit A-3                                                                                                                                                                                            |
| Well(s)                                                                                                                                            |                                                                                                                                                                                                        |
| Name & API (if assigned), surface and bottom hole location, footages, completion target, orientation, completion status (standard or non-standard) | Add wells as needed                                                                                                                                                                                    |
| Well #1                                                                                                                                            | Madera 9 State Com #122H (API #) SHL: 1525' FNL & 413' FEL (Unit H), Section 9, T19S, R28E BHL: 1710' FNL & 10' FWL (Unit E), Section 8, T19S, R28E Completion Target: Second Bone Spring (7,330' TVD) |