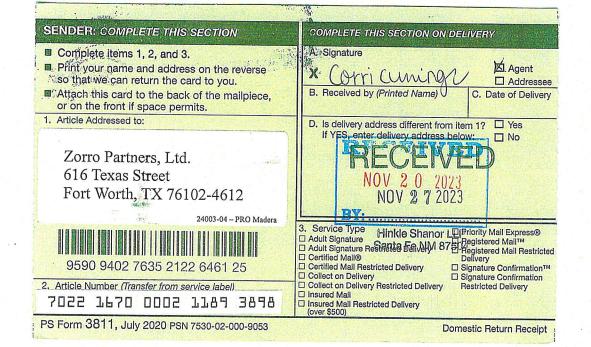

py)  Certified Mail Restricted Delivery  Adult Signature Required  Adult Signature Restricted Delivery  S  Total Postage  S  Sent To  S  Sent To  Certified Mail Fees | Postmark<br>Here             |
| 202          | S Zorro Partners, Ltd.<br>616 Texas Street<br>Fort Worth, TX 76102-4612<br>24003-04 – PRO Madera                                                                                                                                                          |                              |
|              | PS Form 3800, April 2015 PSN 7530-02-000-9047                                                                                                                                                                                                             | See Reverse for Instructions |



| For deliver     | y information, visit our website a         | t www.usps.com®. |
|-----------------|--------------------------------------------|------------------|
| 0               | EFTGIAL                                    | USE              |
| ertified Mail F | 60                                         |                  |
|                 |                                            |                  |
| Return Receip   | & Fees (check box, add fee as appropriate) |                  |
| Return Receip   |                                            | Postmark         |
|                 | Restricted Delivery \$                     | Here             |
| Adult Signatu   |                                            |                  |
|                 | re Restricted Delivery