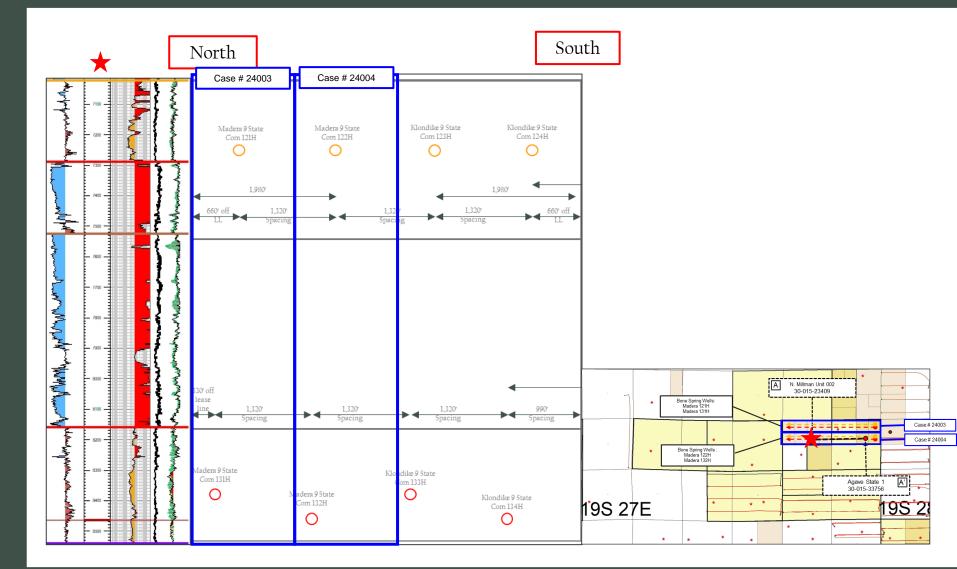

4. Permian Resources seeks an order pooling all uncommitted interests in the Bone Spring formation underlying a 320-acre, more or less, standard horizontal spacing unit comprised of the N/2 N/2 of Sections 8 and 9, Township 19 South, Range 28 East, Eddy County, New Mexico ("Unit").

5. The Unit will be dedicated to the **Madera 9 State Com #121H** and **Madera 9 State Com #131H** wells ("Wells"), which will be drilled from surface hole locations in the SE/4 NE/4 (Unit H) of Section 9 to bottom hole locations in the NW/4 NW/4 (Unit D) of Section 8. The Wells will be completed in the [97569] WINCHESTER; BONE SPRING, WEST.

1. Applicant is a working interest owner in the Unit and has the right to drill wells thereon.

The Unit will be dedicated to the Madera 9 State Com #121H well and Madera
 9 State Com #131H well ("Wells"), which will be drilled from surface hole locations in the SE/4
 NE/4 (Unit H) of Section 9 to bottom hole locations in the NW/4 NW/4 (Unit D) of Section 8.