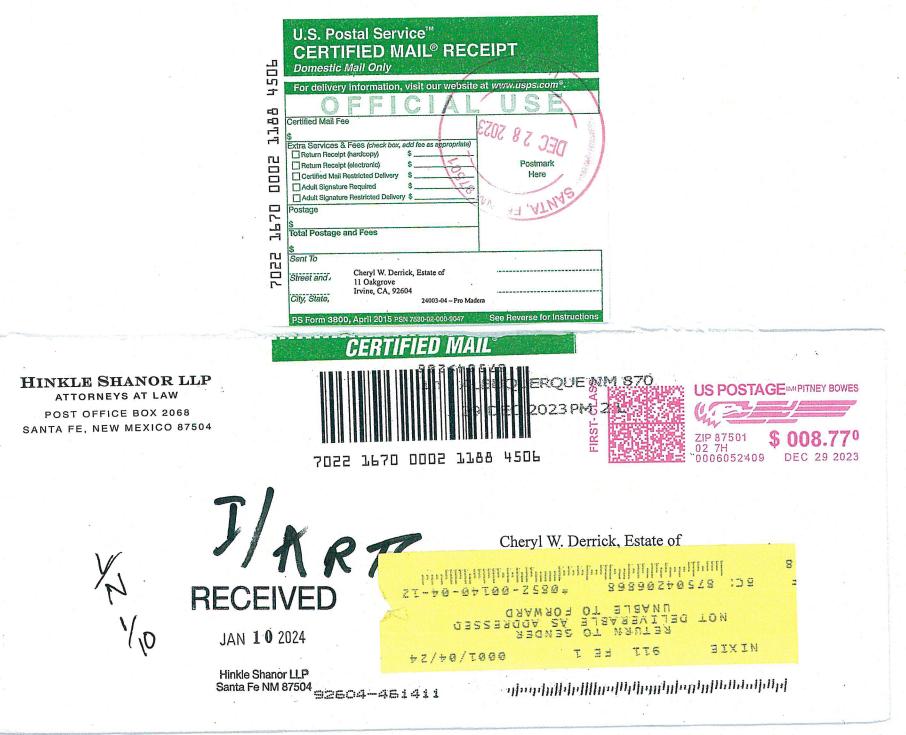

|
| 20/0                                                                                        | ANK<br>SECISÊJÊ <sup>4</sup> CEPI | 8C: 875942@5868 *0268-01231-17-41<br>Northeling Wind States And State |















Page 121 of 155

















| Page 130 of 155<br>7022 1670 0002 1188 4513 | U.S. Postal Service"<br>(Experimentation with our website at www.uegs.com")         Ordelivery Information, visit our website at www.uegs.com"         Ordelivery Information website at www.uegs.com         Ordelivery Information website at website at www.uegs.com         Ordelivery Information website at website at www.uegs.com         Ordelivery Information website at websi |    |
|---------------------------------------------|---------------------------------------------------------------------------------------------------------------------------------------------------------------------------------------------------------------------------------------------------------------------------------