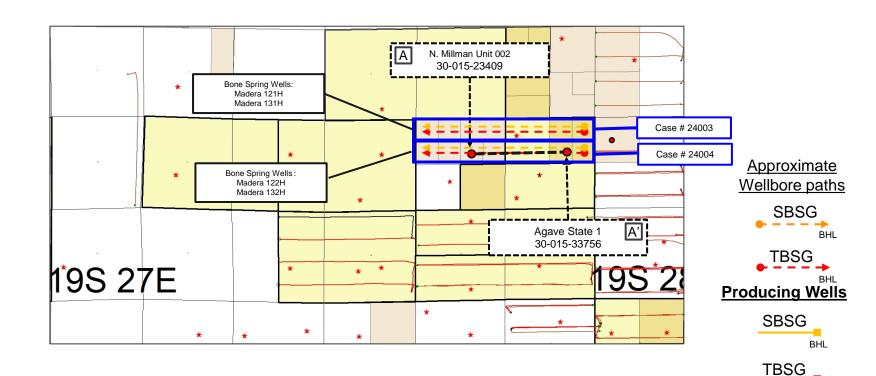

cation will serve the interests of conservation, the protection of correlative rights, and the prevention of waste.

12. The exhibits attached hereto were either prepared by me or under my supervision or were compiled from company business records.

13. I understand this Self-Affirmed Statement will be used as written testimony in this case. I affirm my testimony above is true and correct and is made under penalty of perjury under the laws of the State of New Mexico. My testimony is made as of the date identified next to my signature below.

Christopher Cantin

18/2023 Date

Regional Locator Map Klondike 9 State Com Permian Resources Operating, LLC Case No. 24003 Exhibit B-1





2

Cross-Section Locator Map Madera 9 State Com Permian Resources Operating, LLC Case No. 24003 Exhibit B-2





Permian Resources



BHL

**Control Wells** 

Permian Resources Operating, LLC Case No. 24003

Exhibit B-3







Page 34\_of 155

Top Third Bone Spring– Structure Map (50' C.I.) Madera 9 State Com

tructure Map (50' C.I.) Case No. 24003 Exhibit B-4 Exhibit B-4

Permian Resources Operating, LLC



Permian
Resources

TBSG

Page 35 of 155

Stratigraphic Cross-Section A-A' Madera 9 State Com Permian Resources Operating, LLC Case No. 24003 Exhibit B-5





Pooled Interval

# Gun Barrel Development Plan Madera 9 State Com

Permian Resources Operating, LLC Case No. 24003 Exhibit B-6





#### APPLICATION OF PERMIAN RESOURCES OPERATING, LLC FOR COMPULSORY POOLING, EDDY COUNTY, NEW MEXICO.

CASE NO. 24003

#### SELF-AFFIRMED STATEMENT OF DANA S. HARDY

 I am attorney in fact and authorized repre