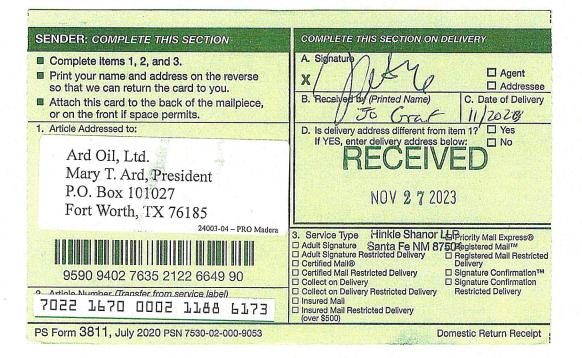

# **CERTIFICATE OF SERVICE**

I hereby certify that a true and correct copy of the foregoing *Notice of Amended Exhibits* was sent to the following counsel of record on this 15th day of January, 2024.

Michael H. Feldewert Adam G. Rankin Paula M. Vance Post Office Box 2208 Santa Fe, New Mexico 87504 (505) 988-4421 (505) 983-6043 Facsimile mfeldewert@hollandhart.com agrankin@hollandhart.com pmvance@hollandhart.com *Attorneys for MRC Permian Company* 