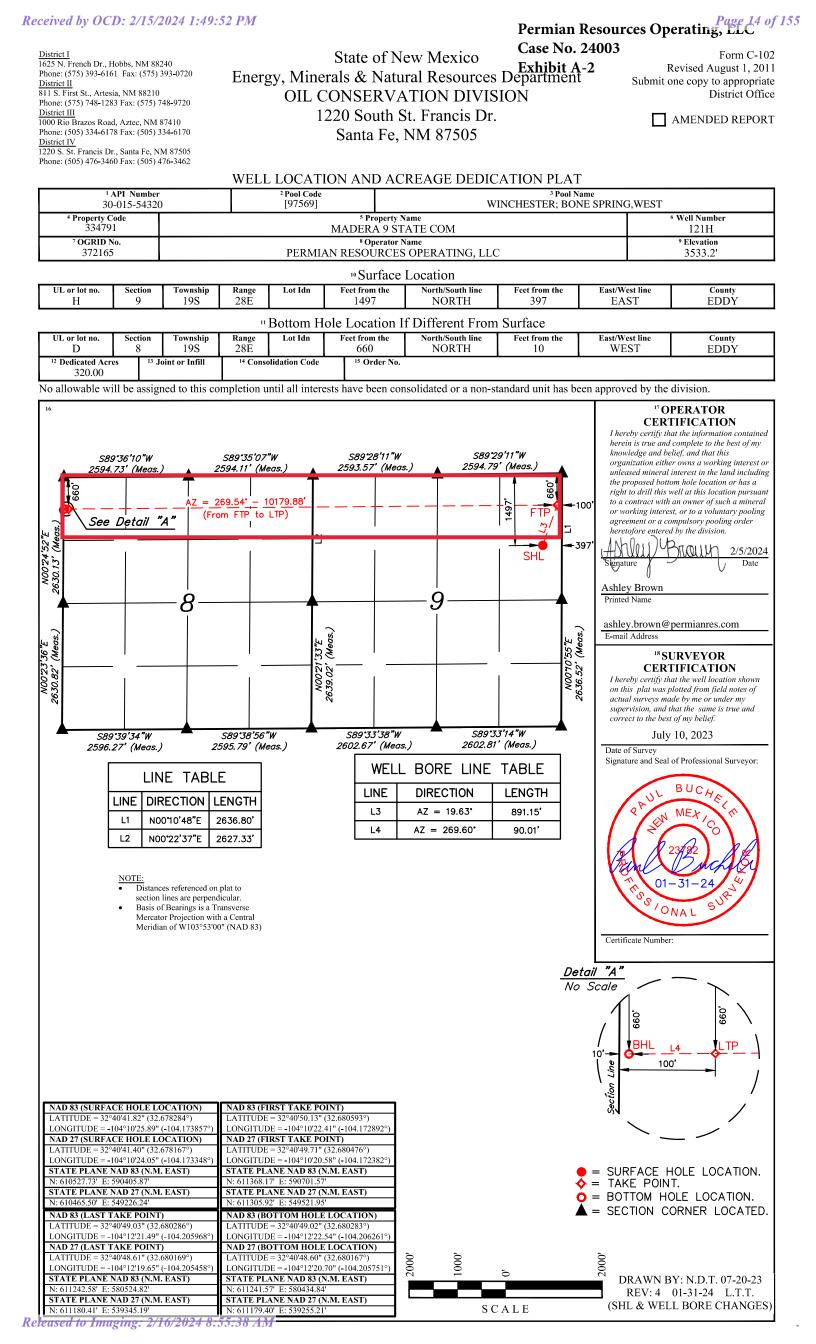

5. The Unit will be dedicated to the **Madera 9 State Com #121H** and **Madera 9 State Com #131H** wells ("Wells"), which will be drilled from surface hole locations in the SE/4 NE/4 (Unit H) of Section 9 to bottom hole locations in the NW/4 NW/4 (Unit D) of Section 8. The Wells will be completed in the [97569] WINCHESTER; BONE SPRING, WEST.

6. The completed intervals of the Wells will be orthodox.

Permian Resources Operating, LLC Case No. 24003 Exhibit A 7. **Exhibit A-2** contains the C-102s for the Wells.

8. **Exhibit A-3** contains a plat identifying ownership by tract in the Unit. This exhibit also includes any applicable lease numbers, a unit recapitulation, and the interests Permian Resources seeks to pool highlighted in yellow. All of the parties are locatable in that Permian believes it located valid addresses for them.