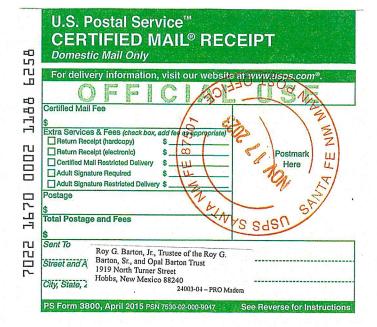

AMENDED REPORT

| WI OWNER - Madera 121H 131H                                                         | TRACT | NET     | WI     | FORCE POOL INTEREST |
|-------------------------------------------------------------------------------------|-------|---------|--------|---------------------|
| Colgate Production, LLC                                                             | 4, 5  | 64.5545 | 20.17% | Operator            |
| Northern Oil and Gas                                                                | 4     | 24.7    | 7.72%  | Yes                 |
| Santo Legado                                                                        | 1, 2  | 4.16    | 1.30%  | Yes                 |
| MRC Delaware Resources                                                              | 1, 2  | 5.7     | 1.78%  | Yes                 |
| Jalapeno Corporation                                                                | 1, 2  | 1.498   | 0.47%  | Yes                 |
| Sharbro Energy                                                                      | 1, 2  | 9.375   | 2.93%  | Yes                 |
| Yates Industries                                                                    | 1     | 1.25    | 0.39%  | Yes                 |
| Margaret V. Dowling                                                                 | 1     | 4       | 1.25%  | Yes                 |
| OXY USA WTP                                                                         | 4, 5  | 43.45   | 13.58% | Yes                 |
| Oxy Y-1                                                                             | 1     | 3.5     | 1.09%  | Yes                 |
| Vladin                                                                              | 1     | 4.25    | 1.33%  | Yes                 |
| Tinian Oil and Gas                                                                  | 1     | 4.25    | 1.33%  | Yes                 |
| Occidental Permian                                                                  | 5     | 2.5     | 0.78%  | Yes                 |
| Harvard Petroleum Corporation                                                       | 5     | 1.25    | 0.39%  | Yes                 |
| Roy G. Barton, Jr., as Trustee of the Roy G. Barton<br>Trust u/t/a January 28, 1982 | 5     | 0.31248 | 0.10%  | Yes                 |
| Anne S. Johnson                                                                     | 5     | 0.4166  | 0.13%  | Yes                 |