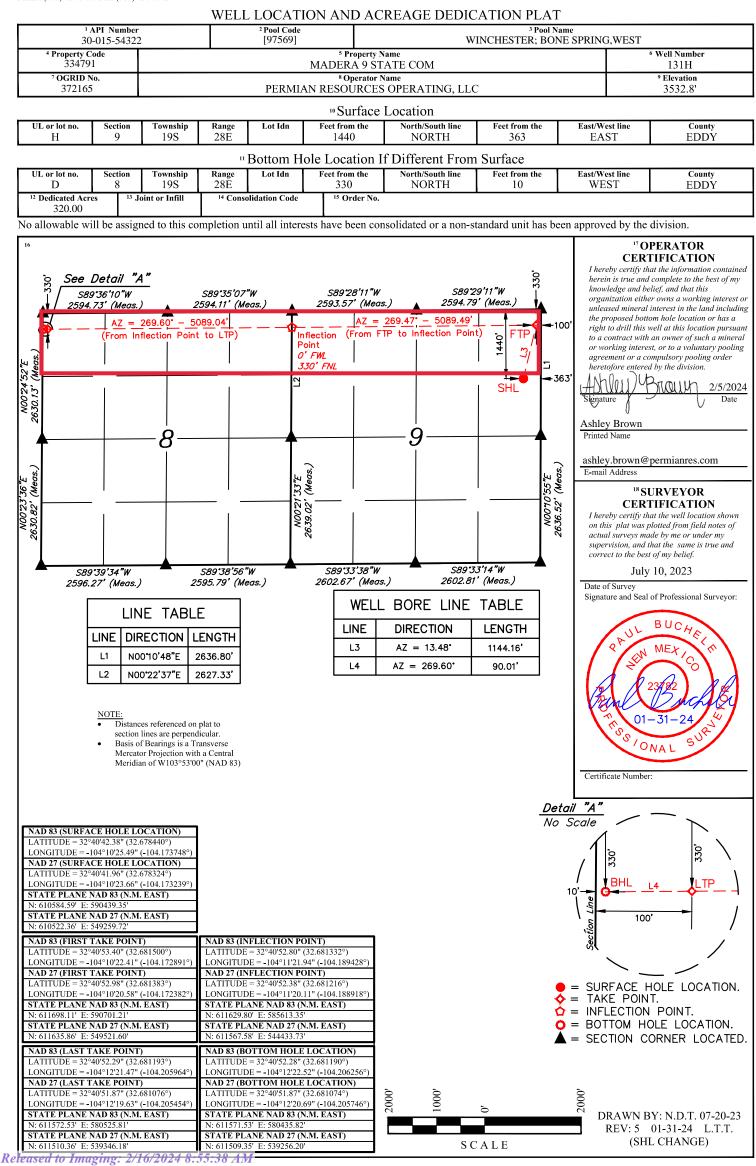

5. The Unit will be dedicated to the **Madera 9 State Com #121H** and **Madera 9 State Com #131H** wells ("Wells"), which will be drilled from surface hole locations in the SE/4 NE/4 (Unit H) of Section 9 to bottom hole locations in the NW/4 NW/4 (Unit D) of Section 8. The Wells will be completed in the [97569] WINCHESTER; BONE SPRING, WEST.

6. The completed intervals of the Wells will be orthodox.

Permian Resources Operating, LLC Case No. 24003 Exhibit A 7. **Exhibit A-2** contains the C-102s for the Wells.

8. **Exhibit A-3** contains a plat identifying ownership by tract in the Unit. This exhibit also includes any applicable lease numbers, a unit recapitulation, and the interests Permian Resources seeks to pool highlighted in yellow. All of the parties are locatable in that Permian believes it located valid addresses for them.