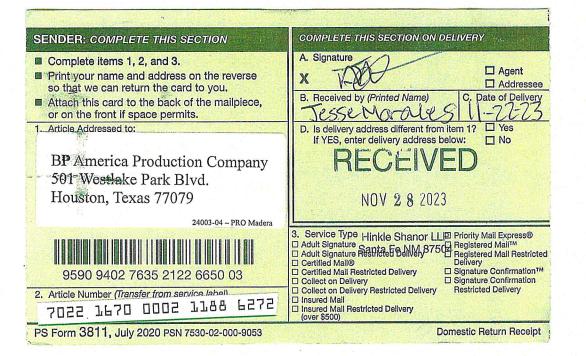

# **CERTIFICATE OF SERVICE**

I hereby certify that a true and correct copy of the foregoing *Notice of Amended Exhibits* was sent to the following counsel of record on this 15th day of January, 2024.

Michael H. Feldewert Adam G. Rankin Paula M. Vance Post Office Box 2208 Santa Fe, New Mexico 87504 (505) 988-4421 (505) 983-6043 Facsimile mfeldewert@hollandhart.com agrankin@hollandhart.com pmvance@hollandhart.com *Attorneys for MRC Permian Company* 